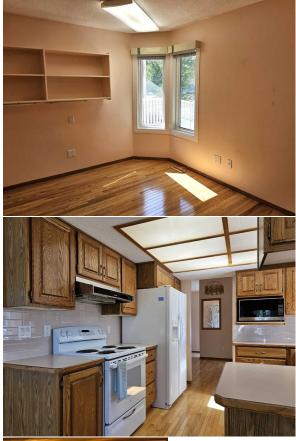

Double Garage Attached, Front Drive, Garage Door Opener, Heated Garage, Insulated, Plug-In, Side By Side

|                                          |                                                                                                                                                                                                                                                                                                                                                           |                                    | Utilities and Features                           |              |                               |  |  |
|------------------------------------------|-----------------------------------------------------------------------------------------------------------------------------------------------------------------------------------------------------------------------------------------------------------------------------------------------------------------------------------------------------------|------------------------------------|--------------------------------------------------|--------------|-------------------------------|--|--|
| Roof:                                    | Asphalt Shingle                                                                                                                                                                                                                                                                                                                                           |                                    | Construction:                                    |              |                               |  |  |
| Heating:                                 | Fireplace(s),Forced Air,Natural Gas,Zoned                                                                                                                                                                                                                                                                                                                 |                                    | Brick,Silent Floor Joists,Vinyl Siding Flooring: |              |                               |  |  |
| Sewer:                                   | Public Sewer                                                                                                                                                                                                                                                                                                                                              |                                    |                                                  |              |                               |  |  |
| Ext Feat: Balcony                        |                                                                                                                                                                                                                                                                                                                                                           |                                    | Carpet, Ceramic Tile, Hardwood, Laminate         |              |                               |  |  |
|                                          |                                                                                                                                                                                                                                                                                                                                                           |                                    | Water Source:                                    |              |                               |  |  |
|                                          |                                                                                                                                                                                                                                                                                                                                                           |                                    | Public                                           |              |                               |  |  |
|                                          |                                                                                                                                                                                                                                                                                                                                                           |                                    | Fnd/Bsmt:                                        |              |                               |  |  |
|                                          |                                                                                                                                                                                                                                                                                                                                                           |                                    | Poured Concrete                                  |              |                               |  |  |
| Kitchen Appl:<br>Int Feat:<br>Utilities: | pl: Dishwasher,Dryer,Electric Stove,Garage Control(s),Garburator,Humidifier,Microwave,Oven,Refrigerator,Washer,Window Coverings<br>Bar,Ceiling Fan(s),Closet Organizers,No Animal Home,Open Floorplan,Skylight(s),Track Lighting,Vaulted Ceiling(s),Wet Bar<br>Cable Connected,Natural Gas Paid,Electricity Paid For,Heating Paid For<br>Room Information |                                    |                                                  |              |                               |  |  |
| <b>.</b>                                 |                                                                                                                                                                                                                                                                                                                                                           | <b>D</b> '                         |                                                  |              | <b>D</b> <sup>1</sup>         |  |  |
| <u>Room</u>                              | <u>Level</u><br>Main                                                                                                                                                                                                                                                                                                                                      | <u>Dimensions</u><br>20`1" x 12`5" | <u>Room</u><br>Kitchen                           | Level        | Dimensions                    |  |  |
| iving Room                               |                                                                                                                                                                                                                                                                                                                                                           | 20 1 X 12 5<br>10`9" x 8`11"       |                                                  | Main         | 10`5" x 10`2"                 |  |  |
| Nook                                     | Main                                                                                                                                                                                                                                                                                                                                                      |                                    | Dining Room                                      | Main         | 15`2" x 10`6"                 |  |  |
| Den<br>Family Room                       | Lower<br>Lower                                                                                                                                                                                                                                                                                                                                            | 9`11" x 8`8"<br>20`1" x 11`10"     | Foyer<br>Laundry                                 | Main<br>Main | 5`10" x 4`3"<br>15`9" x 5`10" |  |  |

| Kitchenette<br>Bedroom<br>4pc Ensuite bath<br>4pc Bathroom<br>Furnace/Utility Room<br>Walk-In Closet<br>Storage<br>Other | Lower<br>Main<br>Main<br>Lower<br>Lower<br>Lower<br>Lower<br>Lower | 20`6" x 12`3"<br>11`5" x 9`11"<br>12`2" x 5`1"<br>8`1" x 5`0"<br>12`10" x 7`11"<br>5`4" x 4`11"<br>10`2" x 7`10"<br>23`1" x 9`6" | Bedroom - Primary<br>Bedroom<br>4pc Bathroom<br>Balcony<br>Walk-In Closet<br>Walk-In Closet<br>Pantry | Main<br>Lower<br>Main<br>Main<br>Main<br>Lower<br>Lower | 15`10" x 11`5"<br>15`10" x 9`10"<br>7`7" x 5`0"<br>14`3" x 9`4"<br>6`4" x 4`1"<br>5`4" x 5`1"<br>11`10" x 4`4"                                                                                                                                                                                                                                                                                                                                                                                                                                                                                                     |
|--------------------------------------------------------------------------------------------------------------------------|--------------------------------------------------------------------|----------------------------------------------------------------------------------------------------------------------------------|-------------------------------------------------------------------------------------------------------|---------------------------------------------------------|--------------------------------------------------------------------------------------------------------------------------------------------------------------------------------------------------------------------------------------------------------------------------------------------------------------------------------------------------------------------------------------------------------------------------------------------------------------------------------------------------------------------------------------------------------------------------------------------------------------------|
|                                                                                                                          |                                                                    |                                                                                                                                  | Legal/Tax/Financial                                                                                   |                                                         |                                                                                                                                                                                                                                                                                                                                                                                                                                                                                                                                                                                                                    |
| Title:<br><b>Fee Simple</b><br>Legal Desc:                                                                               | 8711528                                                            | Zoning:<br>R-C2                                                                                                                  | Remarks                                                                                               |                                                         |                                                                                                                                                                                                                                                                                                                                                                                                                                                                                                                                                                                                                    |
|                                                                                                                          |                                                                    |                                                                                                                                  |                                                                                                       |                                                         | ures full southern exposure with sunlight<br>A very pleasant living room comes with a wood<br>place. The kitchen features an abundance of<br>I off the breakfast nook, providing a great place<br>of the Bow River. The master suite has room for<br>The second main floor bedroom is also spacious<br>is of the home are effectively cooled throughout<br>and access to the attached two car garage<br>be Bow River. The level has been fully developed<br>Additional development includes a fully shelved<br>developed lower-level. This is truly an excellent<br>hildren's Hospital, the University of Calgary, |