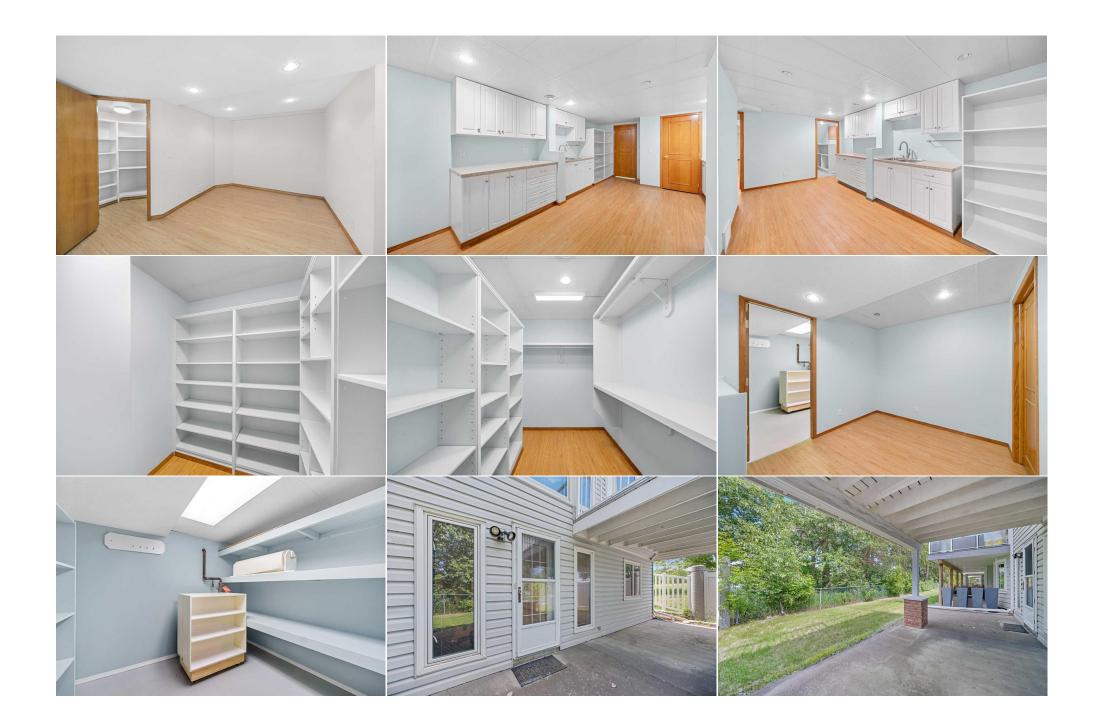

| Kitchenette<br>Bedroom<br>4pc Ensuite bath<br>4pc Bathroom<br>Furnace/Utility Room<br>Walk-In Closet<br>Storage<br>Other | Lower<br>Main<br>Main<br>Lower<br>Lower<br>Lower<br>Lower<br>Lower | 20`6" x 12`3"<br>11`5" x 9`11"<br>12`2" x 5`1"<br>8`1" x 5`0"<br>12`10" x 7`11"<br>5`4" x 4`11"<br>10`2" x 7`10"<br>23`1" x 9`6" | Bedroom - Primary<br>Bedroom<br>4pc Bathroom<br>Balcony<br>Walk-In Closet<br>Walk-In Closet<br>Pantry | Main<br>Lower<br>Main<br>Main<br>Main<br>Lower<br>Lower | 15`10" x 11`5"<br>15`10" x 9`10"<br>7`7" x 5`0"<br>14`3" x 9`4"<br>6`4" x 4`1"<br>5`4" x 5`1"<br>11`10" x 4`4"                                                                                                                                                                                                                                                                                                                                                                                                                                                                                                     |
|--------------------------------------------------------------------------------------------------------------------------|--------------------------------------------------------------------|----------------------------------------------------------------------------------------------------------------------------------|-------------------------------------------------------------------------------------------------------|---------------------------------------------------------|--------------------------------------------------------------------------------------------------------------------------------------------------------------------------------------------------------------------------------------------------------------------------------------------------------------------------------------------------------------------------------------------------------------------------------------------------------------------------------------------------------------------------------------------------------------------------------------------------------------------|
|                                                                                                                          |                                                                    |                                                                                                                                  | Legal/Tax/Financial                                                                                   |                                                         |                                                                                                                                                                                                                                                                                                                                                                                                                                                                                                                                                                                                                    |
| Title:<br><b>Fee Simple</b><br>Legal Desc:                                                                               | 8711528                                                            | Zoning:<br>R-C2                                                                                                                  | Remarks                                                                                               |                                                         |                                                                                                                                                                                                                                                                                                                                                                                                                                                                                                                                                                                                                    |
|                                                                                                                          |                                                                    |                                                                                                                                  |                                                                                                       |                                                         | ures full southern exposure with sunlight<br>A very pleasant living room comes with a wood<br>place. The kitchen features an abundance of<br>I off the breakfast nook, providing a great place<br>of the Bow River. The master suite has room for<br>The second main floor bedroom is also spacious<br>is of the home are effectively cooled throughout<br>and access to the attached two car garage<br>be Bow River. The level has been fully developed<br>Additional development includes a fully shelved<br>developed lower-level. This is truly an excellent<br>hildren's Hospital, the University of Calgary, |