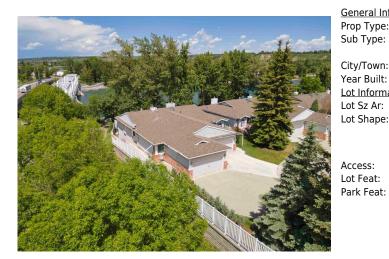

## 36 BOW Landing, Calgary T3B 5J8

| MLS®#:  | A2143773 | Area:   | Montgomery | Listing<br>Date: | 06/22/24       | List Price: \$859,000      |
|---------|----------|---------|------------|------------------|----------------|----------------------------|
| Status: | Active   | County: | Calgary    | Change:          | -\$36k, 18-Sep | Association: Fort McMurray |

| neral Information    | Residential     |                      |                    | <u>DOM</u><br>152       |                  |
|----------------------|-----------------|----------------------|--------------------|-------------------------|------------------|
| b Type:              | Semi Detached   | /Uplf                |                    |                         |                  |
| u Type.              |                 | •                    |                    | <u>Layout</u>           | 2 (2 1 )         |
|                      | Duplex)         | Finished Floor Ar    |                    | Beds:                   | 3 (2 1 )         |
| y/Town:              | Calgary         | Abv Sqft:            | 1,471              | Baths:                  | 3.0 (3 0)        |
| ar Built:            | 1987            | Low Sqft:            |                    | Style:                  | Bungalow,Side by |
| <u>t Information</u> |                 | Ttl Sqft:            | 1,471              |                         | Side             |
| t Sz Ar:             | 4,650 sqft      |                      |                    |                         |                  |
| t Shape:             |                 |                      |                    | Parking                 |                  |
|                      |                 |                      |                    | Ttl Park:               | 4                |
|                      |                 |                      |                    | Garage Sz:              | 2                |
| cess:                |                 |                      |                    |                         |                  |
| t Feat:              | Corner Lot,Corr | ners Marked,Cul-De-S | ac,Lawn,Many Trees | ,Rectangular Lot,Treed, | Views            |
|                      |                 |                      |                    |                         |                  |