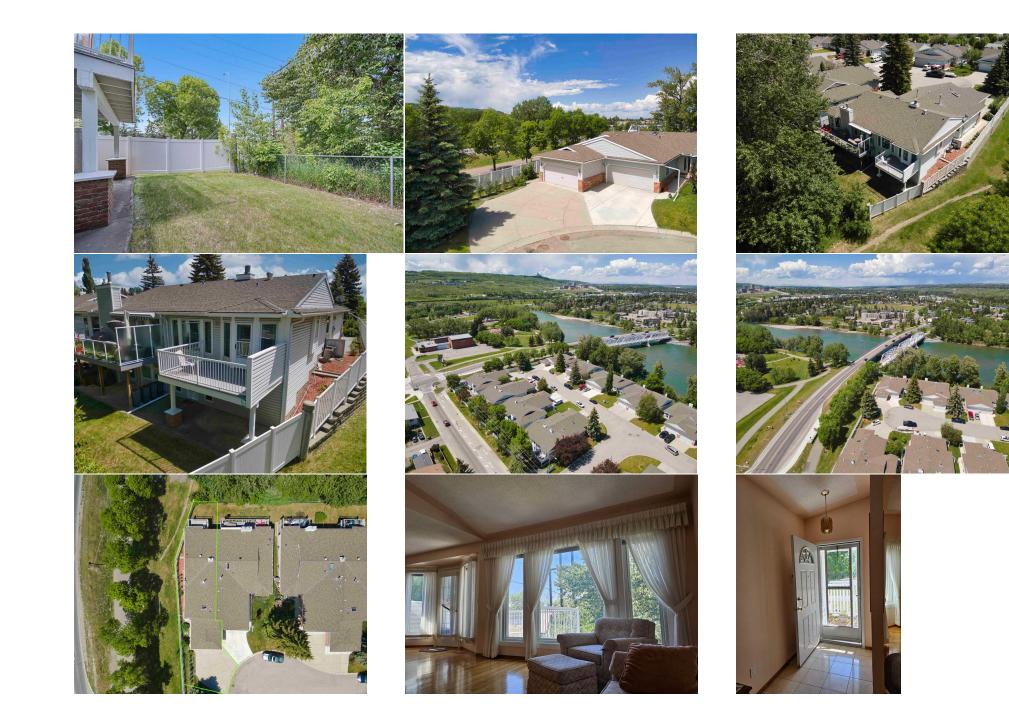

## 36 BOW Landing, Calgary T3B 5J8

| MLS®#:  | A2143773 | Area:   | Montgomery | Listing<br>Date: | 06/22/24       | List Price: \$859,000      |
|---------|----------|---------|------------|------------------|----------------|----------------------------|
| Status: | Active   | County: | Calgary    | Change:          | -\$36k, 18-Sep | Association: Fort McMurray |

| neral Information    | Residential     |                      |                    | <u>DOM</u><br>152       |                  |
|----------------------|-----------------|----------------------|--------------------|-------------------------|------------------|
| b Type:              | Semi Detached   | /Uplf                |                    |                         |                  |
| u Type.              |                 | •                    |                    | <u>Layout</u>           | 2 (2 1 )         |
|                      | Duplex)         | Finished Floor Ar    |                    | Beds:                   | 3 (2 1 )         |
| y/Town:              | Calgary         | Abv Sqft:            | 1,471              | Baths:                  | 3.0 (3 0)        |
| ar Built:            | 1987            | Low Sqft:            |                    | Style:                  | Bungalow,Side by |
| <u>t Information</u> |                 | Ttl Sqft:            | 1,471              |                         | Side             |
| t Sz Ar:             | 4,650 sqft      |                      |                    |                         |                  |
| t Shape:             |                 |                      |                    | Parking                 |                  |
|                      |                 |                      |                    | Ttl Park:               | 4                |
|                      |                 |                      |                    | Garage Sz:              | 2                |
| cess:                |                 |                      |                    |                         |                  |
| t Feat:              | Corner Lot,Corr | ners Marked,Cul-De-S | ac,Lawn,Many Trees | ,Rectangular Lot,Treed, | Views            |
|                      |                 |                      |                    |                         |                  |

Double Garage Attached, Front Drive, Garage Door Opener, Heated Garage, Insulated, Plug-In, Side By Side

|                                          |                                                                                                                                                                                                                                                                                                                                                           |                                    | Utilities and Features                           |              |                               |  |  |
|------------------------------------------|-----------------------------------------------------------------------------------------------------------------------------------------------------------------------------------------------------------------------------------------------------------------------------------------------------------------------------------------------------------|------------------------------------|--------------------------------------------------|--------------|-------------------------------|--|--|
| Roof:                                    | Asphalt Shingle                                                                                                                                                                                                                                                                                                                                           |                                    | Construction:                                    |              |                               |  |  |
| Heating:                                 | Fireplace(s),Forced Air,Natural Gas,Zoned                                                                                                                                                                                                                                                                                                                 |                                    | Brick,Silent Floor Joists,Vinyl Siding Flooring: |              |                               |  |  |
| Sewer:                                   | Public Sewer                                                                                                                                                                                                                                                                                                                                              |                                    |                                                  |              |                               |  |  |
| Ext Feat: Balcony                        |                                                                                                                                                                                                                                                                                                                                                           |                                    | Carpet, Ceramic Tile, Hardwood, Laminate         |              |                               |  |  |
|                                          |                                                                                                                                                                                                                                                                                                                                                           |                                    | Water Source:                                    |              |                               |  |  |
|                                          |                                                                                                                                                                                                                                                                                                                                                           |                                    | Public                                           |              |                               |  |  |
|                                          |                                                                                                                                                                                                                                                                                                                                                           |                                    | Fnd/Bsmt:                                        |              |                               |  |  |
|                                          |                                                                                                                                                                                                                                                                                                                                                           |                                    | Poured Concrete                                  |              |                               |  |  |
| Kitchen Appl:<br>Int Feat:<br>Utilities: | pl: Dishwasher,Dryer,Electric Stove,Garage Control(s),Garburator,Humidifier,Microwave,Oven,Refrigerator,Washer,Window Coverings<br>Bar,Ceiling Fan(s),Closet Organizers,No Animal Home,Open Floorplan,Skylight(s),Track Lighting,Vaulted Ceiling(s),Wet Bar<br>Cable Connected,Natural Gas Paid,Electricity Paid For,Heating Paid For<br>Room Information |                                    |                                                  |              |                               |  |  |
| <b>.</b>                                 |                                                                                                                                                                                                                                                                                                                                                           | <b>D</b> '                         |                                                  |              | <b>D</b> <sup>1</sup>         |  |  |
| <u>Room</u>                              | <u>Level</u><br>Main                                                                                                                                                                                                                                                                                                                                      | <u>Dimensions</u><br>20`1" x 12`5" | <u>Room</u><br>Kitchen                           | Level        | Dimensions                    |  |  |
| iving Room                               |                                                                                                                                                                                                                                                                                                                                                           | 20 1 X 12 5<br>10`9" x 8`11"       |                                                  | Main         | 10`5" x 10`2"                 |  |  |
| Nook                                     | Main                                                                                                                                                                                                                                                                                                                                                      |                                    | Dining Room                                      | Main         | 15`2" x 10`6"                 |  |  |
| Den<br>Family Room                       | Lower<br>Lower                                                                                                                                                                                                                                                                                                                                            | 9`11" x 8`8"<br>20`1" x 11`10"     | Foyer<br>Laundry                                 | Main<br>Main | 5`10" x 4`3"<br>15`9" x 5`10" |  |  |

| Kitchenette<br>Bedroom<br>4pc Ensuite bath<br>4pc Bathroom<br>Furnace/Utility Room<br>Walk-In Closet<br>Storage<br>Other | Lower<br>Main<br>Main<br>Lower<br>Lower<br>Lower<br>Lower<br>Lower | 20`6" x 12`3"<br>11`5" x 9`11"<br>12`2" x 5`1"<br>8`1" x 5`0"<br>12`10" x 7`11"<br>5`4" x 4`11"<br>10`2" x 7`10"<br>23`1" x 9`6" | Bedroom - Primary<br>Bedroom<br>4pc Bathroom<br>Balcony<br>Walk-In Closet<br>Walk-In Closet<br>Pantry | Main<br>Lower<br>Main<br>Main<br>Main<br>Lower<br>Lower | 15`10" x 11`5"<br>15`10" x 9`10"<br>7`7" x 5`0"<br>14`3" x 9`4"<br>6`4" x 4`1"<br>5`4" x 5`1"<br>11`10" x 4`4"                                                                                                                                                                                                                                                                                                                                                                                                                                                                                                     |
|--------------------------------------------------------------------------------------------------------------------------|--------------------------------------------------------------------|----------------------------------------------------------------------------------------------------------------------------------|-------------------------------------------------------------------------------------------------------|---------------------------------------------------------|--------------------------------------------------------------------------------------------------------------------------------------------------------------------------------------------------------------------------------------------------------------------------------------------------------------------------------------------------------------------------------------------------------------------------------------------------------------------------------------------------------------------------------------------------------------------------------------------------------------------|
|                                                                                                                          |                                                                    |                                                                                                                                  | Legal/Tax/Financial                                                                                   |                                                         |                                                                                                                                                                                                                                                                                                                                                                                                                                                                                                                                                                                                                    |
| Title:<br><b>Fee Simple</b><br>Legal Desc:                                                                               | 8711528                                                            | Zoning:<br>R-C2                                                                                                                  | Remarks                                                                                               |                                                         |                                                                                                                                                                                                                                                                                                                                                                                                                                                                                                                                                                                                                    |
|                                                                                                                          |                                                                    |                                                                                                                                  |                                                                                                       |                                                         | ures full southern exposure with sunlight<br>A very pleasant living room comes with a wood<br>place. The kitchen features an abundance of<br>I off the breakfast nook, providing a great place<br>of the Bow River. The master suite has room for<br>The second main floor bedroom is also spacious<br>is of the home are effectively cooled throughout<br>and access to the attached two car garage<br>be Bow River. The level has been fully developed<br>Additional development includes a fully shelved<br>developed lower-level. This is truly an excellent<br>hildren's Hospital, the University of Calgary, |