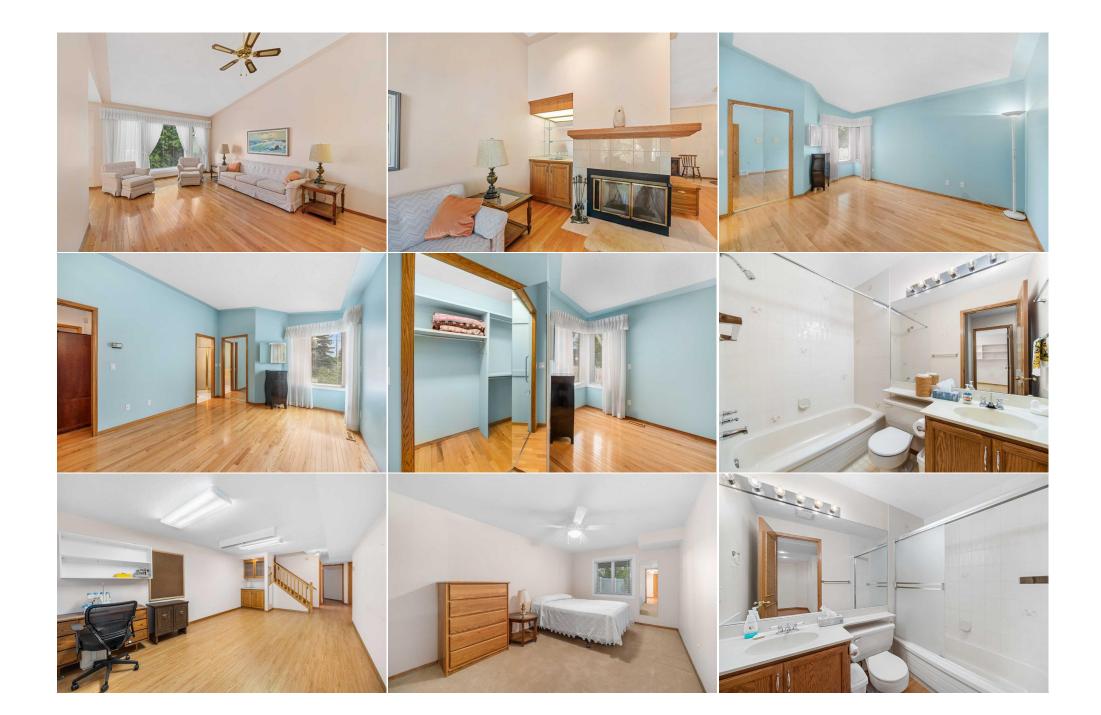

| Kitchenette<br>Bedroom<br>4pc Ensuite bath<br>4pc Bathroom<br>Furnace/Utility Room<br>Walk-In Closet<br>Storage<br>Other | Lower<br>Main<br>Main<br>Lower<br>Lower<br>Lower<br>Lower<br>Lower | 20`6" x 12`3"<br>11`5" x 9`11"<br>12`2" x 5`1"<br>8`1" x 5`0"<br>12`10" x 7`11"<br>5`4" x 4`11"<br>10`2" x 7`10"<br>23`1" x 9`6" | Bedroom - Primary<br>Bedroom<br>4pc Bathroom<br>Balcony<br>Walk-In Closet<br>Walk-In Closet<br>Pantry | Main<br>Lower<br>Main<br>Main<br>Main<br>Lower<br>Lower | 15`10" x 11`5"<br>15`10" x 9`10"<br>7`7" x 5`0"<br>14`3" x 9`4"<br>6`4" x 4`1"<br>5`4" x 5`1"<br>11`10" x 4`4"                                                                                                                                                                                                                                                                                                                                                                                                                                                                                                     |
|--------------------------------------------------------------------------------------------------------------------------|--------------------------------------------------------------------|----------------------------------------------------------------------------------------------------------------------------------|-------------------------------------------------------------------------------------------------------|---------------------------------------------------------|--------------------------------------------------------------------------------------------------------------------------------------------------------------------------------------------------------------------------------------------------------------------------------------------------------------------------------------------------------------------------------------------------------------------------------------------------------------------------------------------------------------------------------------------------------------------------------------------------------------------|
|                                                                                                                          |                                                                    |                                                                                                                                  | Legal/Tax/Financial                                                                                   |                                                         |                                                                                                                                                                                                                                                                                                                                                                                                                                                                                                                                                                                                                    |
| Title:<br><b>Fee Simple</b><br>Legal Desc:                                                                               | 8711528                                                            | Zoning:<br>R-C2                                                                                                                  | Remarks                                                                                               |                                                         |                                                                                                                                                                                                                                                                                                                                                                                                                                                                                                                                                                                                                    |
|                                                                                                                          |                                                                    |                                                                                                                                  |                                                                                                       |                                                         | ures full southern exposure with sunlight<br>A very pleasant living room comes with a wood<br>place. The kitchen features an abundance of<br>I off the breakfast nook, providing a great place<br>of the Bow River. The master suite has room for<br>The second main floor bedroom is also spacious<br>is of the home are effectively cooled throughout<br>and access to the attached two car garage<br>be Bow River. The level has been fully developed<br>Additional development includes a fully shelved<br>developed lower-level. This is truly an excellent<br>hildren's Hospital, the University of Calgary, |