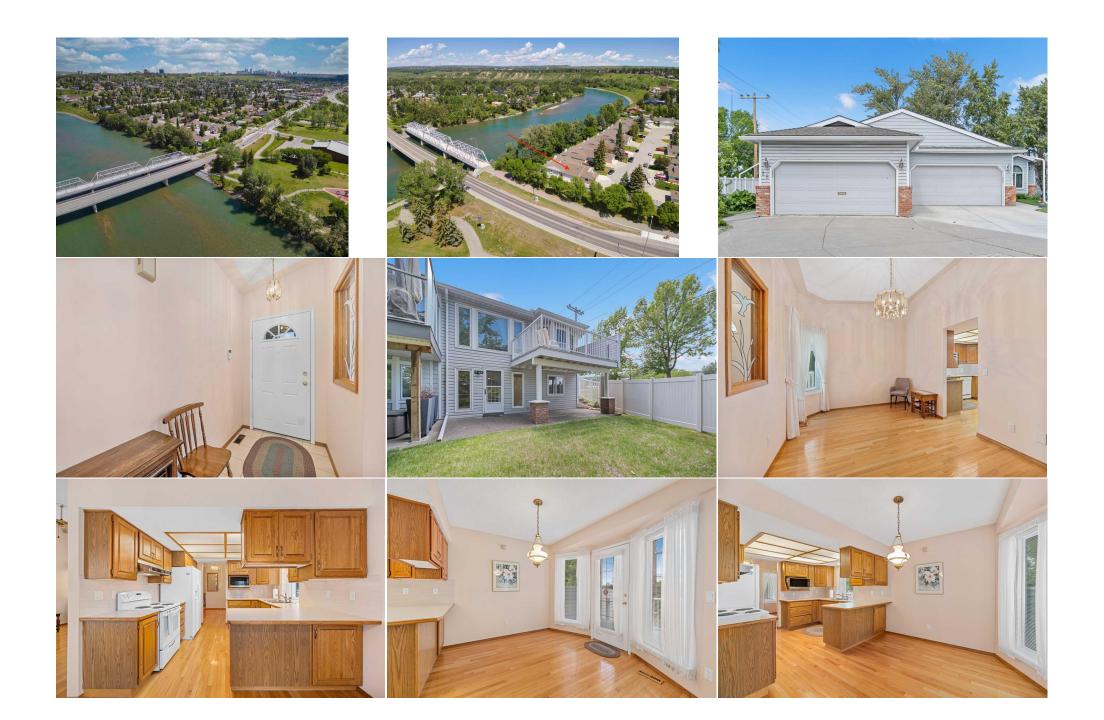

| Kitchenette<br>Bedroom<br>4pc Ensuite bath<br>4pc Bathroom<br>Furnace/Utility Room<br>Walk-In Closet<br>Storage<br>Other | Lower<br>Main<br>Main<br>Lower<br>Lower<br>Lower<br>Lower<br>Lower | 20`6" x 12`3"<br>11`5" x 9`11"<br>12`2" x 5`1"<br>8`1" x 5`0"<br>12`10" x 7`11"<br>5`4" x 4`11"<br>10`2" x 7`10"<br>23`1" x 9`6" | Bedroom - Primary<br>Bedroom<br>4pc Bathroom<br>Balcony<br>Walk-In Closet<br>Walk-In Closet<br>Pantry | Main<br>Lower<br>Main<br>Main<br>Main<br>Lower<br>Lower | 15`10" x 11`5"<br>15`10" x 9`10"<br>7`7" x 5`0"<br>14`3" x 9`4"<br>6`4" x 4`1"<br>5`4" x 5`1"<br>11`10" x 4`4"                                                                                                                                                                                                                                                                                                                                                                                                                                                                                                     |
|--------------------------------------------------------------------------------------------------------------------------|--------------------------------------------------------------------|----------------------------------------------------------------------------------------------------------------------------------|-------------------------------------------------------------------------------------------------------|---------------------------------------------------------|--------------------------------------------------------------------------------------------------------------------------------------------------------------------------------------------------------------------------------------------------------------------------------------------------------------------------------------------------------------------------------------------------------------------------------------------------------------------------------------------------------------------------------------------------------------------------------------------------------------------|
|                                                                                                                          |                                                                    |                                                                                                                                  | Legal/Tax/Financial                                                                                   |                                                         |                                                                                                                                                                                                                                                                                                                                                                                                                                                                                                                                                                                                                    |
| Title:<br><b>Fee Simple</b><br>Legal Desc:                                                                               | 8711528                                                            | Zoning:<br>R-C2                                                                                                                  | Remarks                                                                                               |                                                         |                                                                                                                                                                                                                                                                                                                                                                                                                                                                                                                                                                                                                    |
|                                                                                                                          |                                                                    |                                                                                                                                  |                                                                                                       |                                                         | ures full southern exposure with sunlight<br>A very pleasant living room comes with a wood<br>place. The kitchen features an abundance of<br>I off the breakfast nook, providing a great place<br>of the Bow River. The master suite has room for<br>The second main floor bedroom is also spacious<br>is of the home are effectively cooled throughout<br>and access to the attached two car garage<br>be Bow River. The level has been fully developed<br>Additional development includes a fully shelved<br>developed lower-level. This is truly an excellent<br>hildren's Hospital, the University of Calgary, |