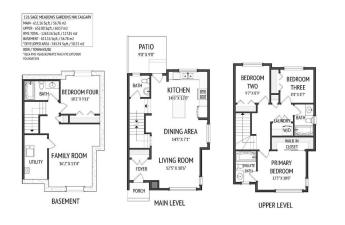

| <u>General Informatio</u><br>Prop Type: | Residential          |                    |           | <u>DOM</u><br>5 |           |
|-----------------------------------------|----------------------|--------------------|-----------|-----------------|-----------|
| 1 21                                    |                      |                    |           | -               |           |
| Sub Type:                               | Row/Townhouse        |                    | Layout    |                 |           |
| City/Town:                              | Calgary              | Finished Floor Are | <u>ea</u> | Beds:           | 4 (3 1 )  |
| íear Built:                             | 2019                 | Abv Sqft:          | 1,263     | Baths:          | 3.5 (3 1) |
| <u>ot Information</u>                   |                      | Low Sqft:          |           | Style:          | 2 Storey  |
| ot Sz Ar:                               |                      | Ttl Sqft:          | 1,263     |                 |           |
| ot Shape:                               |                      |                    |           | <b>D</b>        |           |
|                                         |                      |                    |           | <u>Parking</u>  |           |
|                                         |                      |                    |           | Ttl Park:       | 2         |
|                                         |                      |                    |           | Garage Sz:      |           |
| Access:                                 |                      |                    |           |                 |           |
| ot Feat:                                | Landscaped,Level     |                    |           |                 |           |
| Park Feat:                              | Assigned, Off Street |                    |           |                 |           |

Utilities and Features

| Roof:<br>Heating:<br>Sewer:<br>Ext Feat: | Asphalt Shingle<br>Fireplace(s),Forced Air,Natural Gas<br>Garden,Playground |                                    | Construction:<br>Brick,Wood Frame<br>Flooring:<br>Carpet,Hardwood,Tile<br>Water Source:<br>Fnd/Bsmt:<br>Poured Concrete | Brick,Wood Frame<br>Flooring:<br>Carpet,Hardwood,Tile<br>Water Source:<br>Fnd/Bsmt: |               |  |
|------------------------------------------|-----------------------------------------------------------------------------|------------------------------------|-------------------------------------------------------------------------------------------------------------------------|-------------------------------------------------------------------------------------|---------------|--|
| Kitchen Appl:                            | · · ·                                                                       | Stove, Microwave, Refrigerator, Wa |                                                                                                                         |                                                                                     |               |  |
| Int Feat:<br>Utilities:                  |                                                                             |                                    | ed Ceiling(s)                                                                                                           |                                                                                     |               |  |
| ounties.                                 |                                                                             |                                    | Room Information                                                                                                        |                                                                                     |               |  |
| Room                                     | Level                                                                       | Dimensions                         | Room                                                                                                                    | Level                                                                               | Dimensions    |  |
| Foyer                                    | Main                                                                        | 5`7" x 5`5"                        | Living Room                                                                                                             | Main                                                                                | 12`5" x 10`6" |  |
| Dining Room                              | Main                                                                        | 14`5" x 7`1"                       | Kitchen                                                                                                                 | Main                                                                                | 14`6" x 12`0" |  |
| 2pc Bathroom                             | Main                                                                        | 5`7" x 5`0"                        | Bedroom - Primary                                                                                                       | Upper                                                                               | 12`5" x 10`0" |  |
| 4pc Ensuite ba                           | th Upper                                                                    | 8`0" x 5`0"                        | Bedroom                                                                                                                 | Upper                                                                               | 9`7" x 8`9"   |  |
| Bedroom                                  | Upper                                                                       | 8`8" x 8`7"                        | 4pc Bathroom                                                                                                            | Upper                                                                               | 8`0" x 5`0"   |  |
| Laundry                                  | Upper                                                                       | 5`6" x 3`3"                        | Furnace/Utility Room                                                                                                    | Basement                                                                            | 11`3" x 5`9"  |  |
| Bedroom                                  | Basement                                                                    | 10`2" x 9`11"                      | 4pc Bathroom                                                                                                            | Basement                                                                            | 8`11" x 5`0"  |  |