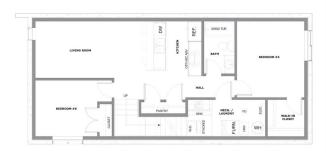

## 936 33 Street, Calgary T2N 2W8

| MLS®#:                                                                      | A2143784                                  | Area:             | Parkdale             | Listing<br>Date:                                                                                                                                    | 06/20/24               |                                                                                                                             | \$1,499,900                                                                                   |                  |                                                                                         |                                                          |  |
|-----------------------------------------------------------------------------|-------------------------------------------|-------------------|----------------------|-----------------------------------------------------------------------------------------------------------------------------------------------------|------------------------|-----------------------------------------------------------------------------------------------------------------------------|-----------------------------------------------------------------------------------------------|------------------|-----------------------------------------------------------------------------------------|----------------------------------------------------------|--|
| Status:                                                                     | Pending                                   | County:           | Calgary              | Change:                                                                                                                                             | None                   | Associatio                                                                                                                  | on: Fort McMurray                                                                             |                  |                                                                                         |                                                          |  |
|                                                                             |                                           |                   |                      | General Im<br>Prop Type:<br>Sub Type:<br>City/Town:<br>Year Built:<br>Lot Informa<br>Lot Sz Ar:<br>Lot Shape:<br>Access:<br>Lot Feat:<br>Park Feat: | ation                  | Residential<br>Semi Detached (Half<br>Duplex)<br>Calgary<br>2024<br>2,997 sqft<br>Back Yard,Front Yar<br>Double Garage Deta | <u>Finished Floor Area</u><br>Abv Sqft:<br>Low Sqft:<br>Ttl Sqft:<br><b>d,Rectangular Lot</b> | 2,786<br>2,786   | DOM<br>100<br>Layout<br>Beds:<br>Baths:<br>Style:<br>Parking<br>Ttl Park:<br>Garage Sz: | 6 (4 2 )<br>4.5 (4 1)<br>3 Storey,Side by Side<br>4<br>2 |  |
|                                                                             |                                           |                   |                      |                                                                                                                                                     |                        | Utilities and Feature                                                                                                       | S                                                                                             |                  |                                                                                         |                                                          |  |
| Roof:<br>Heating:                                                           | Asphalt Shingle<br>Forced Air,Natural Gas |                   |                      | Construction:<br>Brick,Concrete,Wood Frame                                                                                                          |                        |                                                                                                                             |                                                                                               |                  |                                                                                         |                                                          |  |
| Sewer:                                                                      |                                           |                   |                      |                                                                                                                                                     | Flooring:              |                                                                                                                             |                                                                                               |                  |                                                                                         |                                                          |  |
| Ext Feat:                                                                   |                                           |                   |                      | Carpet, Ceramic Tile, Hardwood<br>Water Source:<br>Fnd/Bsmt:<br>Poured Concrete                                                                     |                        |                                                                                                                             |                                                                                               |                  |                                                                                         |                                                          |  |
| Kitchen Ap                                                                  | inl:                                      | Built-In (        | )ven Dishwasher Gara | ae Control(                                                                                                                                         | s) Microwa             | ve,Range Hood,Refrig                                                                                                        |                                                                                               |                  |                                                                                         |                                                          |  |
| Int Feat: Built-in Features,Chandelier,Clo<br>Entrance,Soaking Tub,Storage, |                                           |                   | oset Organ           | izers,Doubl                                                                                                                                         | le Vanity,High Ceiling |                                                                                                                             | Floorplan,Pantry,Qua                                                                          | rtz Counters,Rec | essed Lighting,Separate                                                                 |                                                          |  |
| Utilities:                                                                  |                                           |                   |                      |                                                                                                                                                     |                        |                                                                                                                             |                                                                                               |                  |                                                                                         |                                                          |  |
|                                                                             |                                           |                   |                      |                                                                                                                                                     |                        | Room Information                                                                                                            |                                                                                               |                  |                                                                                         |                                                          |  |
| Room                                                                        |                                           | Level             |                      | Dimension                                                                                                                                           | <u>s</u>               | <u>Room</u>                                                                                                                 |                                                                                               | Level            | Dir                                                                                     | nensions                                                 |  |
| Living Ro                                                                   | om                                        | Main              |                      | 14`1" x 1                                                                                                                                           | 3`3"                   | Kitchen                                                                                                                     |                                                                                               | Main             | 17                                                                                      | `6" x 8`11"                                              |  |
| Dining Room                                                                 |                                           | Main              | Main 12              |                                                                                                                                                     |                        |                                                                                                                             | ı                                                                                             | Second           |                                                                                         | 14`0" x 12`6"                                            |  |
| Bedroom                                                                     |                                           | Second            |                      |                                                                                                                                                     | )`0" x 9`11" Laune     |                                                                                                                             |                                                                                               | Second           |                                                                                         | L" x 5`8"                                                |  |
| Bedroom                                                                     | - Primary                                 | Third             |                      | 14`0" x 1                                                                                                                                           |                        | Bedroon                                                                                                                     |                                                                                               | Second           |                                                                                         | 7" x 11`0"                                               |  |
| Bedroom                                                                     |                                           |                   | Basement             |                                                                                                                                                     | 12`5" x 10`7"          |                                                                                                                             | oom                                                                                           | Basement         | 18                                                                                      | `1" x 9`8"                                               |  |
| Kitchen                                                                     |                                           | Basemen           |                      | 9`0" x 8`(                                                                                                                                          | )"                     | 2pc Bath                                                                                                                    |                                                                                               | Main             |                                                                                         |                                                          |  |
| 4pc Bathi<br>4pc Bathi                                                      |                                           | Basemen<br>Second | τ                    |                                                                                                                                                     |                        | •                                                                                                                           | uite bath<br>uite bath                                                                        | Third<br>Second  |                                                                                         |                                                          |  |
| 4рс васті<br>Office                                                         |                                           | Main              |                      | 6`9" x 5`6                                                                                                                                          |                        | Bedroon                                                                                                                     |                                                                                               | Basement         | 10                                                                                      | `1" x 9`2"                                               |  |
| onice                                                                       |                                           | man               |                      | 09 8 3 6                                                                                                                                            | ,                      | Bedroon                                                                                                                     | 1                                                                                             | Dasement         | 10                                                                                      | 1 / 2 /                                                  |  |

| Office<br>Walk-In Closet                        | Third<br>Third                                                                                                                                                                                                                                                                                                                                                                                                                                                                                                                                                                                                                                                                                                                                                                                                                                                                                                                                                                                                                                                                                                                                                                                                                                                                                                                                                                                                                                                                                                                                                                                                                                                                                                                                                                                                                                                                                                                                                                                                                                                                                                                                                     | 10`0" x 9`9"<br>8`10" x 6`0" | Pantry<br>Walk-In Closet<br>Legal/Tax/Financial | Main<br>Third | 8`4" x 4`11"<br>12`4" x 6`1" |  |  |  |  |
|-------------------------------------------------|--------------------------------------------------------------------------------------------------------------------------------------------------------------------------------------------------------------------------------------------------------------------------------------------------------------------------------------------------------------------------------------------------------------------------------------------------------------------------------------------------------------------------------------------------------------------------------------------------------------------------------------------------------------------------------------------------------------------------------------------------------------------------------------------------------------------------------------------------------------------------------------------------------------------------------------------------------------------------------------------------------------------------------------------------------------------------------------------------------------------------------------------------------------------------------------------------------------------------------------------------------------------------------------------------------------------------------------------------------------------------------------------------------------------------------------------------------------------------------------------------------------------------------------------------------------------------------------------------------------------------------------------------------------------------------------------------------------------------------------------------------------------------------------------------------------------------------------------------------------------------------------------------------------------------------------------------------------------------------------------------------------------------------------------------------------------------------------------------------------------------------------------------------------------|------------------------------|-------------------------------------------------|---------------|------------------------------|--|--|--|--|
| Title:<br><b>Fee Simple</b><br>Legal Desc:      | TBV                                                                                                                                                                                                                                                                                                                                                                                                                                                                                                                                                                                                                                                                                                                                                                                                                                                                                                                                                                                                                                                                                                                                                                                                                                                                                                                                                                                                                                                                                                                                                                                                                                                                                                                                                                                                                                                                                                                                                                                                                                                                                                                                                                | Zoning:<br><b>R-C2</b>       | Remarks                                         |               |                              |  |  |  |  |
| Pub Rmks:<br>Inclusions:<br>Property Listed By: | Luxurious 3-STOREY SEMI-DETACHED MODERN INFILL comparison to PARKDALE! Featuring over 3,595 sq ft of living space, w/ a FULLY DEVELOPED 2-BED<br>BASEMENT SUITE (subject to permits & approvals by the city), MAIN FLOOR OFFICE, & THIRD FLOOR LOFT w/ BALCONY w/ DT VIEWS! Situated at the end of a dead-<br>end street, steps away from a green space/dog park & minutes to the community-favourite Helicopter Park, Foothills Hospital, Westmount Charter School, and the<br>Bow River Pathway System! The foyer enjoys a built-in closet & bench w/ hooks w/ direct access to the front dining room, which enjoys pocket door access to the<br>walkthrough butler's pantry. Past the main floor office w/ built-in desk & upper shelving, the central kitchen is sure to impress w/ sophisticated finishes & top-of-<br>the-line upgraded 5/S appliance package includes a gas cooktop w/ a custom hood fan, a built-in wall oven & microwave, a dishwasher, & a French-door<br>refrigerator. The living area centres on an inset gas fireplace w/ full-height tile & custom millwork. Sliding glass doors provide direct access to the Southeast back<br>deck & fully fenced yard, while a large mudroom w/ a built-in closet & a bench w/ hooks is great for you organized when entering the home from the double<br>detached garage. The powder room is neatly tucked away off the mudroom for privacy. The second level features painted ceilings, engineered hardwood flooring,<br>three bedrooms, & a tilled laundry room. The front is dedicated to the master bedroom w/ a stunning 5-pc ensuite w/ heated tile floors, quartz vanity w/ dual<br>undermount sinks, a fully tiled walk-in shower, & a free-standing soaker tub, plus a large walk-in closet w/ custom-millwork. The two additional bedrooms feature<br>walk-in closets & share the main 4-pc bath w/ modern vanity & a full-height tiled tub/shower combo. Up another level, you're in the spacious third-floor loft w/ a<br>seprate space for an office, full bath, and a wet bar & sliding glass patio doors that bring you onto the large balcony with downtown views! The living sp |                              |                                                 |               |                              |  |  |  |  |