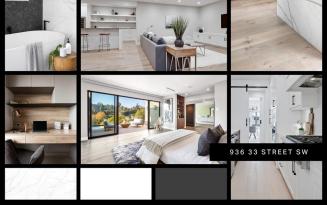

| Office<br>Walk-In Closet                        | Third<br>Third                                                                                                                                                                                                                                                                                                                                                                                                                                                                                                                                                                                                                                                                                                                                                                                                                                                                                                                                                                                                                                                                                                                                                                                                                                                                                                                                                                                                                                                                                                                                                                                                                                                                                                                                                                                                                                                                                                                                                                                                                                                                                                                                                     | 10`0" x 9`9"<br>8`10" x 6`0" | Pantry<br>Walk-In Closet<br>Legal/Tax/Financial | Main<br>Third | 8`4" x 4`11"<br>12`4" x 6`1" |  |  |  |  |
|-------------------------------------------------|--------------------------------------------------------------------------------------------------------------------------------------------------------------------------------------------------------------------------------------------------------------------------------------------------------------------------------------------------------------------------------------------------------------------------------------------------------------------------------------------------------------------------------------------------------------------------------------------------------------------------------------------------------------------------------------------------------------------------------------------------------------------------------------------------------------------------------------------------------------------------------------------------------------------------------------------------------------------------------------------------------------------------------------------------------------------------------------------------------------------------------------------------------------------------------------------------------------------------------------------------------------------------------------------------------------------------------------------------------------------------------------------------------------------------------------------------------------------------------------------------------------------------------------------------------------------------------------------------------------------------------------------------------------------------------------------------------------------------------------------------------------------------------------------------------------------------------------------------------------------------------------------------------------------------------------------------------------------------------------------------------------------------------------------------------------------------------------------------------------------------------------------------------------------|------------------------------|-------------------------------------------------|---------------|------------------------------|--|--|--|--|
| Title:<br><b>Fee Simple</b><br>Legal Desc:      | TBV                                                                                                                                                                                                                                                                                                                                                                                                                                                                                                                                                                                                                                                                                                                                                                                                                                                                                                                                                                                                                                                                                                                                                                                                                                                                                                                                                                                                                                                                                                                                                                                                                                                                                                                                                                                                                                                                                                                                                                                                                                                                                                                                                                | Zoning:<br><b>R-C2</b>       | Remarks                                         |               |                              |  |  |  |  |
| Pub Rmks:<br>Inclusions:<br>Property Listed By: | Luxurious 3-STOREY SEMI-DETACHED MODERN INFILL comparison to PARKDALE! Featuring over 3,595 sq ft of living space, w/ a FULLY DEVELOPED 2-BED<br>BASEMENT SUITE (subject to permits & approvals by the city), MAIN FLOOR OFFICE, & THIRD FLOOR LOFT w/ BALCONY w/ DT VIEWS! Situated at the end of a dead-<br>end street, steps away from a green space/dog park & minutes to the community-favourite Helicopter Park, Foothills Hospital, Westmount Charter School, and the<br>Bow River Pathway System! The foyer enjoys a built-in closet & bench w/ hooks w/ direct access to the front dining room, which enjoys pocket door access to the<br>walkthrough butler's pantry. Past the main floor office w/ built-in desk & upper shelving, the central kitchen is sure to impress w/ sophisticated finishes & top-of-<br>the-line upgraded 5/S appliance package includes a gas cooktop w/ a custom hood fan, a built-in wall oven & microwave, a dishwasher, & a French-door<br>refrigerator. The living area centres on an inset gas fireplace w/ full-height tile & custom millwork. Sliding glass doors provide direct access to the Southeast back<br>deck & fully fenced yard, while a large mudroom w/ a built-in closet & a bench w/ hooks is great for you organized when entering the home from the double<br>detached garage. The powder room is neatly tucked away off the mudroom for privacy. The second level features painted ceilings, engineered hardwood flooring,<br>three bedrooms, & a tilled laundry room. The front is dedicated to the master bedroom w/ a stunning 5-pc ensuite w/ heated tile floors, quartz vanity w/ dual<br>undermount sinks, a fully tiled walk-in shower, & a free-standing soaker tub, plus a large walk-in closet w/ custom-millwork. The two additional bedrooms feature<br>walk-in closets & share the main 4-pc bath w/ modern vanity & a full-height tiled tub/shower combo. Up another level, you're in the spacious third-floor loft w/ a<br>seprate space for an office, full bath, and a wet bar & sliding glass patio doors that bring you onto the large balcony with downtown views! The living sp |                              |                                                 |               |                              |  |  |  |  |