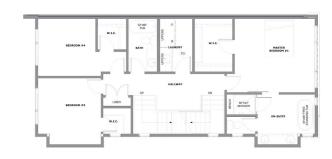

## 936 33 Street, Calgary T2N 2W8

| MLS®#:                                                                      | A2143784                                  | Area:             | Parkdale             | Listing<br>Date:                                                                                                                                    | 06/20/24               |                                                                                                                             | \$1,499,900                                                                                   |                  |                                                                                         |                                                          |  |
|-----------------------------------------------------------------------------|-------------------------------------------|-------------------|----------------------|-----------------------------------------------------------------------------------------------------------------------------------------------------|------------------------|-----------------------------------------------------------------------------------------------------------------------------|-----------------------------------------------------------------------------------------------|------------------|-----------------------------------------------------------------------------------------|----------------------------------------------------------|--|
| Status:                                                                     | Pending                                   | County:           | Calgary              | Change:                                                                                                                                             | None                   | Associatio                                                                                                                  | on: Fort McMurray                                                                             |                  |                                                                                         |                                                          |  |
|                                                                             |                                           |                   |                      | General Im<br>Prop Type:<br>Sub Type:<br>City/Town:<br>Year Built:<br>Lot Informa<br>Lot Sz Ar:<br>Lot Shape:<br>Access:<br>Lot Feat:<br>Park Feat: | ation                  | Residential<br>Semi Detached (Half<br>Duplex)<br>Calgary<br>2024<br>2,997 sqft<br>Back Yard,Front Yar<br>Double Garage Deta | <u>Finished Floor Area</u><br>Abv Sqft:<br>Low Sqft:<br>Ttl Sqft:<br><b>d,Rectangular Lot</b> | 2,786<br>2,786   | DOM<br>100<br>Layout<br>Beds:<br>Baths:<br>Style:<br>Parking<br>Ttl Park:<br>Garage Sz: | 6 (4 2 )<br>4.5 (4 1)<br>3 Storey,Side by Side<br>4<br>2 |  |
|                                                                             |                                           |                   |                      |                                                                                                                                                     |                        | Utilities and Feature                                                                                                       | S                                                                                             |                  |                                                                                         |                                                          |  |
| Roof:<br>Heating:                                                           | Asphalt Shingle<br>Forced Air,Natural Gas |                   |                      | Construction:<br>Brick,Concrete,Wood Frame                                                                                                          |                        |                                                                                                                             |                                                                                               |                  |                                                                                         |                                                          |  |
| Sewer:                                                                      |                                           |                   |                      |                                                                                                                                                     | Flooring:              |                                                                                                                             |                                                                                               |                  |                                                                                         |                                                          |  |
| Ext Feat:                                                                   |                                           |                   |                      | Carpet, Ceramic Tile, Hardwood<br>Water Source:<br>Fnd/Bsmt:<br>Poured Concrete                                                                     |                        |                                                                                                                             |                                                                                               |                  |                                                                                         |                                                          |  |
| Kitchen Ap                                                                  | inl:                                      | Built-In (        | )ven Dishwasher Gara | ae Control(                                                                                                                                         | s) Microwa             | ve,Range Hood,Refrig                                                                                                        |                                                                                               |                  |                                                                                         |                                                          |  |
| Int Feat: Built-in Features,Chandelier,Clo<br>Entrance,Soaking Tub,Storage, |                                           |                   | oset Organ           | izers,Doubl                                                                                                                                         | le Vanity,High Ceiling |                                                                                                                             | Floorplan,Pantry,Qua                                                                          | rtz Counters,Rec | essed Lighting,Separate                                                                 |                                                          |  |
| Utilities:                                                                  |                                           |                   |                      |                                                                                                                                                     |                        |                                                                                                                             |                                                                                               |                  |                                                                                         |                                                          |  |
|                                                                             |                                           |                   |                      |                                                                                                                                                     |                        | Room Information                                                                                                            |                                                                                               |                  |                                                                                         |                                                          |  |
| Room                                                                        |                                           | Level             |                      | Dimension                                                                                                                                           | <u>s</u>               | <u>Room</u>                                                                                                                 |                                                                                               | Level            | Dir                                                                                     | nensions                                                 |  |
| Living Ro                                                                   | om                                        | Main              |                      | 14`1" x 1                                                                                                                                           | 3`3"                   | Kitchen                                                                                                                     |                                                                                               | Main             | 17                                                                                      | `6" x 8`11"                                              |  |
| Dining Room                                                                 |                                           | Main              | Main 12              |                                                                                                                                                     |                        |                                                                                                                             | ı                                                                                             | Second           |                                                                                         | 14`0" x 12`6"                                            |  |
| Bedroom                                                                     |                                           | Second            |                      |                                                                                                                                                     | )`0" x 9`11" Laune     |                                                                                                                             |                                                                                               | Second           |                                                                                         | L" x 5`8"                                                |  |
| Bedroom                                                                     | - Primary                                 | Third             |                      | 14`0" x 1                                                                                                                                           |                        | Bedroon                                                                                                                     |                                                                                               | Second           |                                                                                         | 7" x 11`0"                                               |  |
| Bedroom                                                                     |                                           |                   | Basement             |                                                                                                                                                     | 12`5" x 10`7"          |                                                                                                                             | oom                                                                                           | Basement         | 18                                                                                      | `1" x 9`8"                                               |  |
| Kitchen                                                                     |                                           | Basemen           |                      | 9`0" x 8`(                                                                                                                                          | )"                     | 2pc Bath                                                                                                                    |                                                                                               | Main             |                                                                                         |                                                          |  |
| 4pc Bathi<br>4pc Bathi                                                      |                                           | Basemen<br>Second | τ                    |                                                                                                                                                     |                        | •                                                                                                                           | uite bath<br>uite bath                                                                        | Third<br>Second  |                                                                                         |                                                          |  |
| 4рс васті<br>Office                                                         |                                           | Main              |                      | 6`9" x 5`6                                                                                                                                          |                        | Bedroon                                                                                                                     |                                                                                               | Basement         | 10                                                                                      | `1" x 9`2"                                               |  |
| onice                                                                       |                                           | man               |                      | 09 8 3 6                                                                                                                                            | ,                      | Bedroon                                                                                                                     | 1                                                                                             | Dasement         | 10                                                                                      | 1 / 2 /                                                  |  |

| Office<br>Walk-In Closet                        | Third<br>Third                                                                                                                                                                                                                                                                                                                                                                                                                                                                                                                                                                                                                                                                                                                                                                                                                                                                                                                                                                                                                                                                                                                                                                                                                                                                                                                                                                                                                                                                                                                                                                                                                                                                                                                                                                                                                                                                                                                                                                                                                                                                                                                                                     | 10`0" x 9`9"<br>8`10" x 6`0" | Pantry<br>Walk-In Closet<br>Legal/Tax/Financial | Main<br>Third | 8`4" x 4`11"<br>12`4" x 6`1" |  |  |  |  |
|-------------------------------------------------|--------------------------------------------------------------------------------------------------------------------------------------------------------------------------------------------------------------------------------------------------------------------------------------------------------------------------------------------------------------------------------------------------------------------------------------------------------------------------------------------------------------------------------------------------------------------------------------------------------------------------------------------------------------------------------------------------------------------------------------------------------------------------------------------------------------------------------------------------------------------------------------------------------------------------------------------------------------------------------------------------------------------------------------------------------------------------------------------------------------------------------------------------------------------------------------------------------------------------------------------------------------------------------------------------------------------------------------------------------------------------------------------------------------------------------------------------------------------------------------------------------------------------------------------------------------------------------------------------------------------------------------------------------------------------------------------------------------------------------------------------------------------------------------------------------------------------------------------------------------------------------------------------------------------------------------------------------------------------------------------------------------------------------------------------------------------------------------------------------------------------------------------------------------------|------------------------------|-------------------------------------------------|---------------|------------------------------|--|--|--|--|
| Title:<br><b>Fee Simple</b><br>Legal Desc:      | TBV                                                                                                                                                                                                                                                                                                                                                                                                                                                                                                                                                                                                                                                                                                                                                                                                                                                                                                                                                                                                                                                                                                                                                                                                                                                                                                                                                                                                                                                                                                                                                                                                                                                                                                                                                                                                                                                                                                                                                                                                                                                                                                                                                                | Zoning:<br><b>R-C2</b>       | Remarks                                         |               |                              |  |  |  |  |
| Pub Rmks:<br>Inclusions:<br>Property Listed By: | Luxurious 3-STOREY SEMI-DETACHED MODERN INFILL comparison to PARKDALE! Featuring over 3,595 sq ft of living space, w/ a FULLY DEVELOPED 2-BED<br>BASEMENT SUITE (subject to permits & approvals by the city), MAIN FLOOR OFFICE, & THIRD FLOOR LOFT w/ BALCONY w/ DT VIEWS! Situated at the end of a dead-<br>end street, steps away from a green space/dog park & minutes to the community-favourite Helicopter Park, Foothills Hospital, Westmount Charter School, and the<br>Bow River Pathway System! The foyer enjoys a built-in closet & bench w/ hooks w/ direct access to the front dining room, which enjoys pocket door access to the<br>walkthrough butler's pantry. Past the main floor office w/ built-in desk & upper shelving, the central kitchen is sure to impress w/ sophisticated finishes & top-of-<br>the-line upgraded 5/S appliance package includes a gas cooktop w/ a custom hood fan, a built-in wall oven & microwave, a dishwasher, & a French-door<br>refrigerator. The living area centres on an inset gas fireplace w/ full-height tile & custom millwork. Sliding glass doors provide direct access to the Southeast back<br>deck & fully fenced yard, while a large mudroom w/ a built-in closet & a bench w/ hooks is great for you organized when entering the home from the double<br>detached garage. The powder room is neatly tucked away off the mudroom for privacy. The second level features painted ceilings, engineered hardwood flooring,<br>three bedrooms, & a tilled laundry room. The front is dedicated to the master bedroom w/ a stunning 5-pc ensuite w/ heated tile floors, quartz vanity w/ dual<br>undermount sinks, a fully tiled walk-in shower, & a free-standing soaker tub, plus a large walk-in closet w/ custom-millwork. The two additional bedrooms feature<br>walk-in closets & share the main 4-pc bath w/ modern vanity & a full-height tiled tub/shower combo. Up another level, you're in the spacious third-floor loft w/ a<br>seprate space for an office, full bath, and a wet bar & sliding glass patio doors that bring you onto the large balcony with downtown views! The living sp |                              |                                                 |               |                              |  |  |  |  |