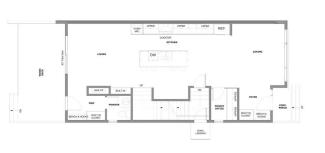

## 936 33 Street, Calgary T2N 2W8

| MLS®#:                                                                      | A2143784                                  | Area:             | Parkdale             | Listing<br>Date:                                                                                                                                    | 06/20/24               |                                                                                                                             | \$1,499,900                                                                                   |                  |                                                                                         |                                                          |  |
|-----------------------------------------------------------------------------|-------------------------------------------|-------------------|----------------------|-----------------------------------------------------------------------------------------------------------------------------------------------------|------------------------|-----------------------------------------------------------------------------------------------------------------------------|-----------------------------------------------------------------------------------------------|------------------|-----------------------------------------------------------------------------------------|----------------------------------------------------------|--|
| Status:                                                                     | Pending                                   | County:           | Calgary              | Change:                                                                                                                                             | None                   | Associatio                                                                                                                  | on: Fort McMurray                                                                             |                  |                                                                                         |                                                          |  |
|                                                                             |                                           |                   |                      | General Im<br>Prop Type:<br>Sub Type:<br>City/Town:<br>Year Built:<br>Lot Informa<br>Lot Sz Ar:<br>Lot Shape:<br>Access:<br>Lot Feat:<br>Park Feat: | ation                  | Residential<br>Semi Detached (Half<br>Duplex)<br>Calgary<br>2024<br>2,997 sqft<br>Back Yard,Front Yar<br>Double Garage Deta | <u>Finished Floor Area</u><br>Abv Sqft:<br>Low Sqft:<br>Ttl Sqft:<br><b>d,Rectangular Lot</b> | 2,786<br>2,786   | DOM<br>100<br>Layout<br>Beds:<br>Baths:<br>Style:<br>Parking<br>Ttl Park:<br>Garage Sz: | 6 (4 2 )<br>4.5 (4 1)<br>3 Storey,Side by Side<br>4<br>2 |  |
|                                                                             |                                           |                   |                      |                                                                                                                                                     |                        | Utilities and Feature                                                                                                       | S                                                                                             |                  |                                                                                         |                                                          |  |
| Roof:<br>Heating:                                                           | Asphalt Shingle<br>Forced Air,Natural Gas |                   |                      | Construction:<br>Brick,Concrete,Wood Frame                                                                                                          |                        |                                                                                                                             |                                                                                               |                  |                                                                                         |                                                          |  |
| Sewer:                                                                      |                                           |                   |                      |                                                                                                                                                     | Flooring:              |                                                                                                                             |                                                                                               |                  |                                                                                         |                                                          |  |
| Ext Feat:                                                                   |                                           |                   |                      | Carpet, Ceramic Tile, Hardwood<br>Water Source:<br>Fnd/Bsmt:<br>Poured Concrete                                                                     |                        |                                                                                                                             |                                                                                               |                  |                                                                                         |                                                          |  |
| Kitchen Ap                                                                  | inl:                                      | Built-In (        | )ven Dishwasher Gara | ae Control(                                                                                                                                         | s) Microwa             | ve,Range Hood,Refrig                                                                                                        |                                                                                               |                  |                                                                                         |                                                          |  |
| Int Feat: Built-in Features,Chandelier,Clo<br>Entrance,Soaking Tub,Storage, |                                           |                   | oset Organ           | izers,Doubl                                                                                                                                         | le Vanity,High Ceiling |                                                                                                                             | Floorplan,Pantry,Qua                                                                          | rtz Counters,Rec | essed Lighting,Separate                                                                 |                                                          |  |
| Utilities:                                                                  |                                           |                   |                      |                                                                                                                                                     |                        |                                                                                                                             |                                                                                               |                  |                                                                                         |                                                          |  |
|                                                                             |                                           |                   |                      |                                                                                                                                                     |                        | Room Information                                                                                                            |                                                                                               |                  |                                                                                         |                                                          |  |
| Room                                                                        |                                           | Level             |                      | Dimension                                                                                                                                           | <u>s</u>               | <u>Room</u>                                                                                                                 |                                                                                               | Level            | Dir                                                                                     | nensions                                                 |  |
| Living Ro                                                                   | om                                        | Main              |                      | 14`1" x 1                                                                                                                                           | 3`3"                   | Kitchen                                                                                                                     |                                                                                               | Main             | 17                                                                                      | `6" x 8`11"                                              |  |
| Dining Room                                                                 |                                           | Main              | Main 12              |                                                                                                                                                     |                        |                                                                                                                             | ı                                                                                             | Second           |                                                                                         | 14`0" x 12`6"                                            |  |
| Bedroom                                                                     |                                           | Second            |                      |                                                                                                                                                     | )`0" x 9`11" Laune     |                                                                                                                             |                                                                                               | Second           |                                                                                         | L" x 5`8"                                                |  |
| Bedroom                                                                     | - Primary                                 | Third             |                      | 14`0" x 1                                                                                                                                           |                        | Bedroon                                                                                                                     |                                                                                               | Second           |                                                                                         | 7" x 11`0"                                               |  |
| Bedroom                                                                     |                                           |                   | Basement             |                                                                                                                                                     | 12`5" x 10`7"          |                                                                                                                             | oom                                                                                           | Basement         | 18                                                                                      | `1" x 9`8"                                               |  |
| Kitchen                                                                     |                                           | Basemen           |                      | 9`0" x 8`(                                                                                                                                          | )"                     | 2pc Bath                                                                                                                    |                                                                                               | Main             |                                                                                         |                                                          |  |
| 4pc Bathi<br>4pc Bathi                                                      |                                           | Basemen<br>Second | τ                    |                                                                                                                                                     |                        | •                                                                                                                           | uite bath<br>uite bath                                                                        | Third<br>Second  |                                                                                         |                                                          |  |
| 4рс васті<br>Office                                                         |                                           | Main              |                      | 6`9" x 5`6                                                                                                                                          |                        | Bedroon                                                                                                                     |                                                                                               | Basement         | 10                                                                                      | `1" x 9`2"                                               |  |
| onice                                                                       |                                           | man               |                      | 09 8 3 6                                                                                                                                            | ,                      | Bedroon                                                                                                                     | 1                                                                                             | Dasement         | 10                                                                                      | 1 / 2 /                                                  |  |

| Office<br>Walk-In Closet                        | Third<br>Third                                                                                                                                                                                                                                                                                                                                                                                                                                                                                                                                                                                                                                                                                                                                                                                                                                                                                                                                                                                                                                                                                                                                                                                                                                                                                                                                                                                                                                                                                                                                                                                                                                                                                                                                                                                                                                                                                                                                                                                                                                                                                                                                                     | 10`0" x 9`9"<br>8`10" x 6`0" | Pantry<br>Walk-In Closet<br>Legal/Tax/Financial | Main<br>Third | 8`4" x 4`11"<br>12`4" x 6`1" |  |  |  |  |
|-------------------------------------------------|--------------------------------------------------------------------------------------------------------------------------------------------------------------------------------------------------------------------------------------------------------------------------------------------------------------------------------------------------------------------------------------------------------------------------------------------------------------------------------------------------------------------------------------------------------------------------------------------------------------------------------------------------------------------------------------------------------------------------------------------------------------------------------------------------------------------------------------------------------------------------------------------------------------------------------------------------------------------------------------------------------------------------------------------------------------------------------------------------------------------------------------------------------------------------------------------------------------------------------------------------------------------------------------------------------------------------------------------------------------------------------------------------------------------------------------------------------------------------------------------------------------------------------------------------------------------------------------------------------------------------------------------------------------------------------------------------------------------------------------------------------------------------------------------------------------------------------------------------------------------------------------------------------------------------------------------------------------------------------------------------------------------------------------------------------------------------------------------------------------------------------------------------------------------|------------------------------|-------------------------------------------------|---------------|------------------------------|--|--|--|--|
| Title:<br><b>Fee Simple</b><br>Legal Desc:      | TBV                                                                                                                                                                                                                                                                                                                                                                                                                                                                                                                                                                                                                                                                                                                                                                                                                                                                                                                                                                                                                                                                                                                                                                                                                                                                                                                                                                                                                                                                                                                                                                                                                                                                                                                                                                                                                                                                                                                                                                                                                                                                                                                                                                | Zoning:<br><b>R-C2</b>       | Remarks                                         |               |                              |  |  |  |  |
| Pub Rmks:<br>Inclusions:<br>Property Listed By: | Luxurious 3-STOREY SEMI-DETACHED MODERN INFILL comparison to PARKDALE! Featuring over 3,595 sq ft of living space, w/ a FULLY DEVELOPED 2-BED<br>BASEMENT SUITE (subject to permits & approvals by the city), MAIN FLOOR OFFICE, & THIRD FLOOR LOFT w/ BALCONY w/ DT VIEWS! Situated at the end of a dead-<br>end street, steps away from a green space/dog park & minutes to the community-favourite Helicopter Park, Foothills Hospital, Westmount Charter School, and the<br>Bow River Pathway System! The foyer enjoys a built-in closet & bench w/ hooks w/ direct access to the front dining room, which enjoys pocket door access to the<br>walkthrough butler's pantry. Past the main floor office w/ built-in desk & upper shelving, the central kitchen is sure to impress w/ sophisticated finishes & top-of-<br>the-line upgraded 5/S appliance package includes a gas cooktop w/ a custom hood fan, a built-in wall oven & microwave, a dishwasher, & a French-door<br>refrigerator. The living area centres on an inset gas fireplace w/ full-height tile & custom millwork. Sliding glass doors provide direct access to the Southeast back<br>deck & fully fenced yard, while a large mudroom w/ a built-in closet & a bench w/ hooks is great for you organized when entering the home from the double<br>detached garage. The powder room is neatly tucked away off the mudroom for privacy. The second level features painted ceilings, engineered hardwood flooring,<br>three bedrooms, & a tilled laundry room. The front is dedicated to the master bedroom w/ a stunning 5-pc ensuite w/ heated tile floors, quartz vanity w/ dual<br>undermount sinks, a fully tiled walk-in shower, & a free-standing soaker tub, plus a large walk-in closet w/ custom-millwork. The two additional bedrooms feature<br>walk-in closets & share the main 4-pc bath w/ modern vanity & a full-height tiled tub/shower combo. Up another level, you're in the spacious third-floor loft w/ a<br>seprate space for an office, full bath, and a wet bar & sliding glass patio doors that bring you onto the large balcony with downtown views! The living sp |                              |                                                 |               |                              |  |  |  |  |