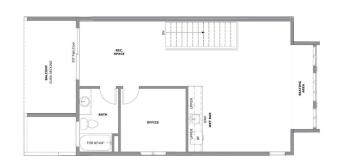

## 936 33 Street, Calgary T2N 2W8

| MLS®#:                                                                      | A2143784                                  | Area:             | Parkdale             | Listing<br>Date:                                                                                                                                    | 06/20/24               |                                                                                                                             | \$1,499,900                                                                                   |                  |                                                                                         |                                                          |  |
|-----------------------------------------------------------------------------|-------------------------------------------|-------------------|----------------------|-----------------------------------------------------------------------------------------------------------------------------------------------------|------------------------|-----------------------------------------------------------------------------------------------------------------------------|-----------------------------------------------------------------------------------------------|------------------|-----------------------------------------------------------------------------------------|----------------------------------------------------------|--|
| Status:                                                                     | Pending                                   | County:           | Calgary              | Change:                                                                                                                                             | None                   | Associatio                                                                                                                  | on: Fort McMurray                                                                             |                  |                                                                                         |                                                          |  |
|                                                                             |                                           |                   |                      | General Im<br>Prop Type:<br>Sub Type:<br>City/Town:<br>Year Built:<br>Lot Informa<br>Lot Sz Ar:<br>Lot Shape:<br>Access:<br>Lot Feat:<br>Park Feat: | ation                  | Residential<br>Semi Detached (Half<br>Duplex)<br>Calgary<br>2024<br>2,997 sqft<br>Back Yard,Front Yar<br>Double Garage Deta | <u>Finished Floor Area</u><br>Abv Sqft:<br>Low Sqft:<br>Ttl Sqft:<br><b>d,Rectangular Lot</b> | 2,786<br>2,786   | DOM<br>100<br>Layout<br>Beds:<br>Baths:<br>Style:<br>Parking<br>Ttl Park:<br>Garage Sz: | 6 (4 2 )<br>4.5 (4 1)<br>3 Storey,Side by Side<br>4<br>2 |  |
|                                                                             |                                           |                   |                      |                                                                                                                                                     |                        | Utilities and Feature                                                                                                       | S                                                                                             |                  |                                                                                         |                                                          |  |
| Roof:<br>Heating:                                                           | Asphalt Shingle<br>Forced Air,Natural Gas |                   |                      | Construction:<br>Brick,Concrete,Wood Frame                                                                                                          |                        |                                                                                                                             |                                                                                               |                  |                                                                                         |                                                          |  |
| Sewer:                                                                      |                                           |                   |                      |                                                                                                                                                     | Flooring:              |                                                                                                                             |                                                                                               |                  |                                                                                         |                                                          |  |
| Ext Feat:                                                                   |                                           |                   |                      | Carpet, Ceramic Tile, Hardwood<br>Water Source:<br>Fnd/Bsmt:<br>Poured Concrete                                                                     |                        |                                                                                                                             |                                                                                               |                  |                                                                                         |                                                          |  |
| Kitchen Ap                                                                  | inl:                                      | Built-In (        | )ven Dishwasher Gara | ae Control(                                                                                                                                         | s) Microwa             | ve,Range Hood,Refrig                                                                                                        |                                                                                               |                  |                                                                                         |                                                          |  |
| Int Feat: Built-in Features,Chandelier,Clo<br>Entrance,Soaking Tub,Storage, |                                           |                   | oset Organ           | izers,Doubl                                                                                                                                         | le Vanity,High Ceiling |                                                                                                                             | Floorplan,Pantry,Qua                                                                          | rtz Counters,Rec | essed Lighting,Separate                                                                 |                                                          |  |
| Utilities:                                                                  |                                           |                   |                      |                                                                                                                                                     |                        |                                                                                                                             |                                                                                               |                  |                                                                                         |                                                          |  |
|                                                                             |                                           |                   |                      |                                                                                                                                                     |                        | Room Information                                                                                                            |                                                                                               |                  |                                                                                         |                                                          |  |
| Room                                                                        |                                           | Level             |                      | Dimension                                                                                                                                           | <u>s</u>               | <u>Room</u>                                                                                                                 |                                                                                               | Level            | Dir                                                                                     | nensions                                                 |  |
| Living Ro                                                                   | om                                        | Main              |                      | 14`1" x 1                                                                                                                                           | 3`3"                   | Kitchen                                                                                                                     |                                                                                               | Main             | 17                                                                                      | `6" x 8`11"                                              |  |
| Dining Room                                                                 |                                           | Main              | Main 12              |                                                                                                                                                     |                        |                                                                                                                             | ı                                                                                             | Second           |                                                                                         | 14`0" x 12`6"                                            |  |
| Bedroom                                                                     |                                           | Second            |                      |                                                                                                                                                     | )`0" x 9`11" Laune     |                                                                                                                             |                                                                                               | Second           |                                                                                         | L" x 5`8"                                                |  |
| Bedroom                                                                     | - Primary                                 | Third             |                      | 14`0" x 1                                                                                                                                           |                        | Bedroon                                                                                                                     |                                                                                               | Second           |                                                                                         | 7" x 11`0"                                               |  |
| Bedroom                                                                     |                                           |                   | Basement             |                                                                                                                                                     | 12`5" x 10`7"          |                                                                                                                             | oom                                                                                           | Basement         | 18                                                                                      | `1" x 9`8"                                               |  |
| Kitchen                                                                     |                                           | Basemen           |                      | 9`0" x 8`(                                                                                                                                          | )"                     | 2pc Bath                                                                                                                    |                                                                                               | Main             |                                                                                         |                                                          |  |
| 4pc Bathi<br>4pc Bathi                                                      |                                           | Basemen<br>Second | τ                    |                                                                                                                                                     |                        | •                                                                                                                           | uite bath<br>uite bath                                                                        | Third<br>Second  |                                                                                         |                                                          |  |
| 4рс васті<br>Office                                                         |                                           | Main              |                      | 6`9" x 5`6                                                                                                                                          |                        | Bedroon                                                                                                                     |                                                                                               | Basement         | 10                                                                                      | `1" x 9`2"                                               |  |
| onice                                                                       |                                           | man               |                      | 09 8 3 6                                                                                                                                            | ,                      | Bedroon                                                                                                                     | 1                                                                                             | Dasement         | 10                                                                                      | 1 / 2 /                                                  |  |

| Office<br>Walk-In Closet                        | Third<br>Third                                                                                                                                                                                                                                                                                                                                                                                                                                                                                                                                                                                                                                                                                                                                                                                                                                                                                                                                                                                                                                                                                                                                                                                                                                                                                                                                                                                                                                                                                                                                                                                                                                                                                                                                                                                                                                                                                                                                                                                                                                                                                                                                                     | 10`0" x 9`9"<br>8`10" x 6`0" | Pantry<br>Walk-In Closet<br>Legal/Tax/Financial | Main<br>Third | 8`4" x 4`11"<br>12`4" x 6`1" |  |  |  |  |
|-------------------------------------------------|--------------------------------------------------------------------------------------------------------------------------------------------------------------------------------------------------------------------------------------------------------------------------------------------------------------------------------------------------------------------------------------------------------------------------------------------------------------------------------------------------------------------------------------------------------------------------------------------------------------------------------------------------------------------------------------------------------------------------------------------------------------------------------------------------------------------------------------------------------------------------------------------------------------------------------------------------------------------------------------------------------------------------------------------------------------------------------------------------------------------------------------------------------------------------------------------------------------------------------------------------------------------------------------------------------------------------------------------------------------------------------------------------------------------------------------------------------------------------------------------------------------------------------------------------------------------------------------------------------------------------------------------------------------------------------------------------------------------------------------------------------------------------------------------------------------------------------------------------------------------------------------------------------------------------------------------------------------------------------------------------------------------------------------------------------------------------------------------------------------------------------------------------------------------|------------------------------|-------------------------------------------------|---------------|------------------------------|--|--|--|--|
| Title:<br><b>Fee Simple</b><br>Legal Desc:      | TBV                                                                                                                                                                                                                                                                                                                                                                                                                                                                                                                                                                                                                                                                                                                                                                                                                                                                                                                                                                                                                                                                                                                                                                                                                                                                                                                                                                                                                                                                                                                                                                                                                                                                                                                                                                                                                                                                                                                                                                                                                                                                                                                                                                | Zoning:<br><b>R-C2</b>       | Remarks                                         |               |                              |  |  |  |  |
| Pub Rmks:<br>Inclusions:<br>Property Listed By: | Luxurious 3-STOREY SEMI-DETACHED MODERN INFILL comparison to PARKDALE! Featuring over 3,595 sq ft of living space, w/ a FULLY DEVELOPED 2-BED<br>BASEMENT SUITE (subject to permits & approvals by the city), MAIN FLOOR OFFICE, & THIRD FLOOR LOFT w/ BALCONY w/ DT VIEWS! Situated at the end of a dead-<br>end street, steps away from a green space/dog park & minutes to the community-favourite Helicopter Park, Foothills Hospital, Westmount Charter School, and the<br>Bow River Pathway System! The foyer enjoys a built-in closet & bench w/ hooks w/ direct access to the front dining room, which enjoys pocket door access to the<br>walkthrough butler's pantry. Past the main floor office w/ built-in desk & upper shelving, the central kitchen is sure to impress w/ sophisticated finishes & top-of-<br>the-line upgraded 5/S appliance package includes a gas cooktop w/ a custom hood fan, a built-in wall oven & microwave, a dishwasher, & a French-door<br>refrigerator. The living area centres on an inset gas fireplace w/ full-height tile & custom millwork. Sliding glass doors provide direct access to the Southeast back<br>deck & fully fenced yard, while a large mudroom w/ a built-in closet & a bench w/ hooks is great for you organized when entering the home from the double<br>detached garage. The powder room is neatly tucked away off the mudroom for privacy. The second level features painted ceilings, engineered hardwood flooring,<br>three bedrooms, & a tilled laundry room. The front is dedicated to the master bedroom w/ a stunning 5-pc ensuite w/ heated tile floors, quartz vanity w/ dual<br>undermount sinks, a fully tiled walk-in shower, & a free-standing soaker tub, plus a large walk-in closet w/ custom-millwork. The two additional bedrooms feature<br>walk-in closets & share the main 4-pc bath w/ modern vanity & a full-height tiled tub/shower combo. Up another level, you're in the spacious third-floor loft w/ a<br>seprate space for an office, full bath, and a wet bar & sliding glass patio doors that bring you onto the large balcony with downtown views! The living sp |                              |                                                 |               |                              |  |  |  |  |