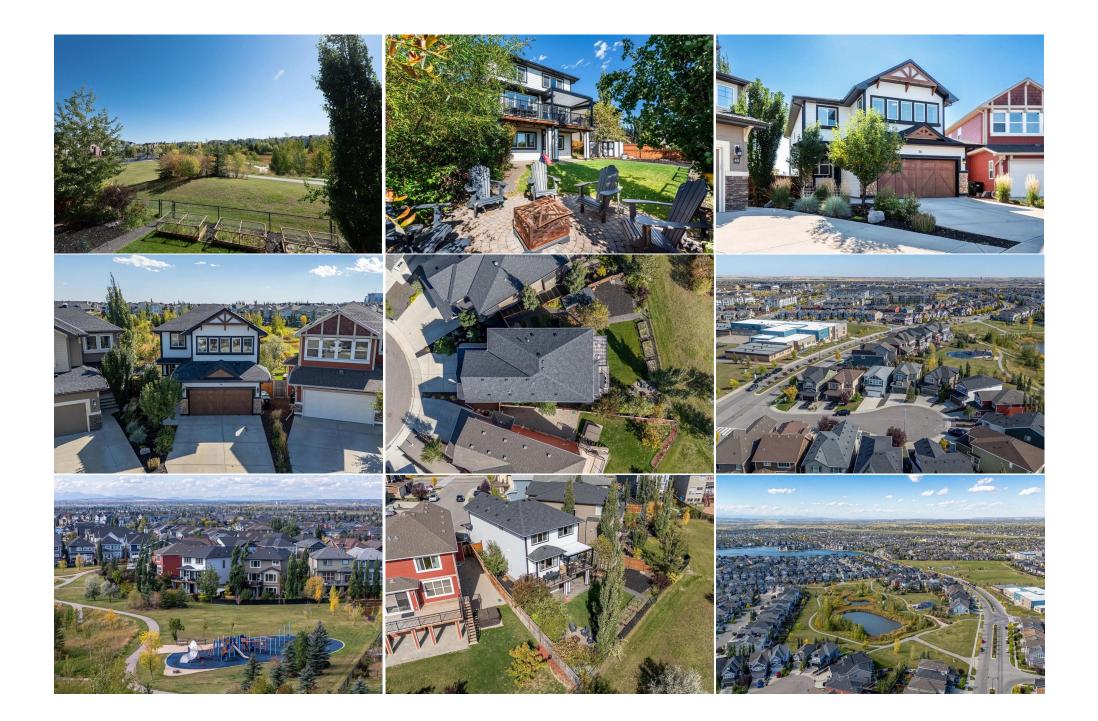

| Bedroom - Primary<br>4pc Bathroom               | Second<br>Basement                                                                                                                                                                                                                                                                                                                                                                                                                                             | 12`8" x 15`1"<br>8`3" x 4`11"                                                                                                                                                                                                                                                                                                                                                                                                                                                                                                                                                                                                                                                                                                                      | Walk-In Closet<br>Bedroom                                                                                                                                                                                                                                                                                                                                                                                                                                                                                                                                                                                                                                            | Second<br>Basement                                                                                                                                                                                                                                                                                                                                                                                                                                                                                     | 10`11" x 7`2"<br>13`5" x 14`1"                                                                                                                                                                                                                                                                                                                                                                                                                                                                                                                                                                                                                                                                                                                                                                                                                       |
|-------------------------------------------------|----------------------------------------------------------------------------------------------------------------------------------------------------------------------------------------------------------------------------------------------------------------------------------------------------------------------------------------------------------------------------------------------------------------------------------------------------------------|----------------------------------------------------------------------------------------------------------------------------------------------------------------------------------------------------------------------------------------------------------------------------------------------------------------------------------------------------------------------------------------------------------------------------------------------------------------------------------------------------------------------------------------------------------------------------------------------------------------------------------------------------------------------------------------------------------------------------------------------------|----------------------------------------------------------------------------------------------------------------------------------------------------------------------------------------------------------------------------------------------------------------------------------------------------------------------------------------------------------------------------------------------------------------------------------------------------------------------------------------------------------------------------------------------------------------------------------------------------------------------------------------------------------------------|--------------------------------------------------------------------------------------------------------------------------------------------------------------------------------------------------------------------------------------------------------------------------------------------------------------------------------------------------------------------------------------------------------------------------------------------------------------------------------------------------------|------------------------------------------------------------------------------------------------------------------------------------------------------------------------------------------------------------------------------------------------------------------------------------------------------------------------------------------------------------------------------------------------------------------------------------------------------------------------------------------------------------------------------------------------------------------------------------------------------------------------------------------------------------------------------------------------------------------------------------------------------------------------------------------------------------------------------------------------------|
| Game Room                                       | Basement                                                                                                                                                                                                                                                                                                                                                                                                                                                       | 22`4" x 19`3"                                                                                                                                                                                                                                                                                                                                                                                                                                                                                                                                                                                                                                                                                                                                      | Furnace/Utility Room<br>Legal/Tax/Financial                                                                                                                                                                                                                                                                                                                                                                                                                                                                                                                                                                                                                          | Basement                                                                                                                                                                                                                                                                                                                                                                                                                                                                                               | 11`5" x 12`2"                                                                                                                                                                                                                                                                                                                                                                                                                                                                                                                                                                                                                                                                                                                                                                                                                                        |
| Title:<br><b>Fee Simple</b><br>Legal Desc:      | 1311684                                                                                                                                                                                                                                                                                                                                                                                                                                                        | Zoning:<br><b>R-G</b>                                                                                                                                                                                                                                                                                                                                                                                                                                                                                                                                                                                                                                                                                                                              | Remarks                                                                                                                                                                                                                                                                                                                                                                                                                                                                                                                                                                                                                                                              |                                                                                                                                                                                                                                                                                                                                                                                                                                                                                                        |                                                                                                                                                                                                                                                                                                                                                                                                                                                                                                                                                                                                                                                                                                                                                                                                                                                      |
| Pub Rmks:<br>Inclusions:<br>Property Listed By: | offering year-round re<br>the area, featuring br<br>fully finished WALK-O<br>draws you into a mod<br>cabinetry, making it a<br>windows showcasing<br>spot for enjoying you<br>a spacious bonus rood<br>fully finished walk-ou<br>full bathroom, extra b<br>designed to be both b<br>cedar-raised garden b<br>bed offers even more<br>for all your outdoor to<br>LIGHTS and a 40 AMP<br>community centre, pa<br>rare opportunity to on<br>last—schedule your vi | ecreation from swimming to ice ska<br>reathtaking POND VIEWS, DIRECT P<br>DUT BASEMENT, and upgrades throu-<br>lern farmhouse kitchen. This chef's<br>as practical as it is beautiful. The o<br>serene views. Step out onto your e<br>r PRIVATE VIEW over the EXPANSIV<br>m. The primary suite is a personal<br>to basement expands your living sp<br>bedroom, and extra storage space<br>beautiful and functional. With near<br>beds perfect for satisfying your inn<br>planting opportunities. An efficien<br>ools and seasonal items. This home<br>P ELECTRIC VEHICLE PANEL in the g<br>arks, and highly rated schools (com<br>wn an expansive, stylish home with<br>iewing today and see it for yoursel<br>ap electric vehicle panel in garage | ating. Nestled on a QUIET CUL-DE-SA<br>PARK ACCESS and a BACKYARD OASIS<br>ughout, this home is a rare gem. Upo<br>s space features expansive GRANITE (<br>oversized island invites family gatheri<br>extra-wide deck with a louvered roof,<br>VE YARD AND POND. The upper level<br>retreat with a spa-inspired ensuite th<br>bace, offering a bright and inviting far<br>complete this versatile area, which le<br>ther gardener. The CUSTOM FIRE PIT P<br>int THREE-ZONE IRRIGATION SYSTEM e<br>e also features an AC system adding to<br>larage. Auburn Bay offers OUTSTAND<br>iveniently located within walking dist<br>h UNMATCHED VIEWS and outdoor sp<br>[f!] | C, this home boasts one of<br>5. Thoughtfully designed to<br>on entering, you're greeted<br>COUNTERTOPS, TROPICAL A<br>ings, while the dining area<br>perfect for shade on sunny<br>is perfectly laid out with th<br>hat includes dual sinks, a so<br>mily room with a WET BAR,<br>eads directly to the backyan<br>this space is perfect for fam<br>ATIO is a cozy spot for gath<br>ensures easy maintenance,<br>to its comfort, Hunter Doug<br>ING COMMUNITY AMENITIES<br>ance) making it a truly fam | urn Bay, Calgary's premier lake community<br>the largest PIE-SHAPED LOTs shaped lots in<br>satisfy every family's needs, including, a<br>by a bright, open-concept main floor that<br>CACIA HARDWOOD FLOORS, and ample<br>is framed by floor-to-ceiling triple-paned<br>y days. This deck is the ultimate relaxation<br>oree large bedrooms, upper floor laundry, and<br>baking tub, and a large walk-in closet. The<br>ideal for movie nights and entertaining. A<br>rd. Outside, the backyard is a true paradise,<br>nily enjoyment and relaxation. It includes<br>hering with family and friends, while a tiered<br>while two additional sheds provide storage<br>plas blinds thought, stunning GEMSTONE<br>5, including exclusive lake access, a<br>ily-friendly neighbourhood. Don't miss this<br>st desirable lake communities. This one won't |