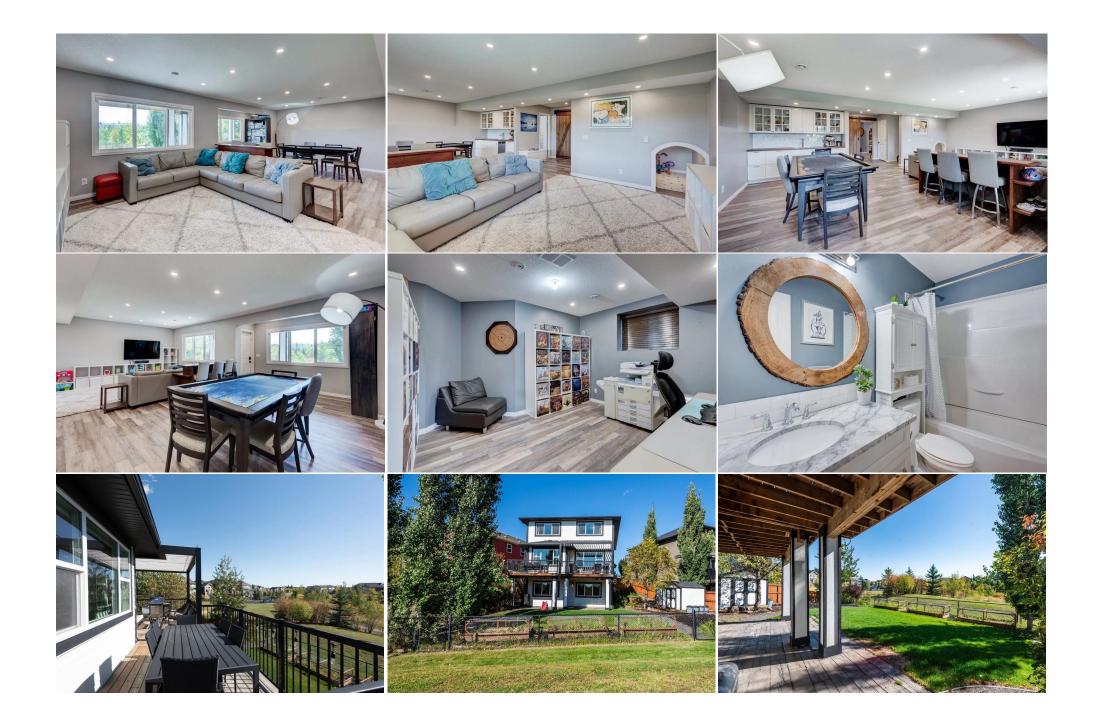

| Bedroom - Primary<br>4pc Bathroom               | Second<br>Basement                                                                                                                                                                                                                                                                                                                                                                                                                                             | 12`8" x 15`1"<br>8`3" x 4`11"                                                                                                                                                                                                                                                                                                                                                                                                                                                                                                                                                                                                                                                                                                                      | Walk-In Closet<br>Bedroom                                                                                                                                                                                                                                                                                                                                                                                                                                                                                                                                                                                                                                            | Second<br>Basement                                                                                                                                                                                                                                                                                                                                                                                                                                                                                     | 10`11" x 7`2"<br>13`5" x 14`1"                                                                                                                                                                                                                                                                                                                                                                                                                                                                                                                                                                                                                                                                                                                                                                                                                       |
|-------------------------------------------------|----------------------------------------------------------------------------------------------------------------------------------------------------------------------------------------------------------------------------------------------------------------------------------------------------------------------------------------------------------------------------------------------------------------------------------------------------------------|----------------------------------------------------------------------------------------------------------------------------------------------------------------------------------------------------------------------------------------------------------------------------------------------------------------------------------------------------------------------------------------------------------------------------------------------------------------------------------------------------------------------------------------------------------------------------------------------------------------------------------------------------------------------------------------------------------------------------------------------------|----------------------------------------------------------------------------------------------------------------------------------------------------------------------------------------------------------------------------------------------------------------------------------------------------------------------------------------------------------------------------------------------------------------------------------------------------------------------------------------------------------------------------------------------------------------------------------------------------------------------------------------------------------------------|--------------------------------------------------------------------------------------------------------------------------------------------------------------------------------------------------------------------------------------------------------------------------------------------------------------------------------------------------------------------------------------------------------------------------------------------------------------------------------------------------------|------------------------------------------------------------------------------------------------------------------------------------------------------------------------------------------------------------------------------------------------------------------------------------------------------------------------------------------------------------------------------------------------------------------------------------------------------------------------------------------------------------------------------------------------------------------------------------------------------------------------------------------------------------------------------------------------------------------------------------------------------------------------------------------------------------------------------------------------------|
| Game Room                                       | Basement                                                                                                                                                                                                                                                                                                                                                                                                                                                       | 22`4" x 19`3"                                                                                                                                                                                                                                                                                                                                                                                                                                                                                                                                                                                                                                                                                                                                      | Furnace/Utility Room<br>Legal/Tax/Financial                                                                                                                                                                                                                                                                                                                                                                                                                                                                                                                                                                                                                          | Basement                                                                                                                                                                                                                                                                                                                                                                                                                                                                                               | 11`5" x 12`2"                                                                                                                                                                                                                                                                                                                                                                                                                                                                                                                                                                                                                                                                                                                                                                                                                                        |
| Title:<br><b>Fee Simple</b><br>Legal Desc:      | 1311684                                                                                                                                                                                                                                                                                                                                                                                                                                                        | Zoning:<br><b>R-G</b>                                                                                                                                                                                                                                                                                                                                                                                                                                                                                                                                                                                                                                                                                                                              | Remarks                                                                                                                                                                                                                                                                                                                                                                                                                                                                                                                                                                                                                                                              |                                                                                                                                                                                                                                                                                                                                                                                                                                                                                                        |                                                                                                                                                                                                                                                                                                                                                                                                                                                                                                                                                                                                                                                                                                                                                                                                                                                      |
| Pub Rmks:<br>Inclusions:<br>Property Listed By: | offering year-round re<br>the area, featuring br<br>fully finished WALK-O<br>draws you into a mod<br>cabinetry, making it a<br>windows showcasing<br>spot for enjoying you<br>a spacious bonus rood<br>fully finished walk-ou<br>full bathroom, extra b<br>designed to be both b<br>cedar-raised garden b<br>bed offers even more<br>for all your outdoor to<br>LIGHTS and a 40 AMP<br>community centre, pa<br>rare opportunity to on<br>last—schedule your vi | ecreation from swimming to ice ska<br>reathtaking POND VIEWS, DIRECT P<br>DUT BASEMENT, and upgrades throu-<br>lern farmhouse kitchen. This chef's<br>as practical as it is beautiful. The o<br>serene views. Step out onto your e<br>r PRIVATE VIEW over the EXPANSIV<br>m. The primary suite is a personal<br>to basement expands your living sp<br>bedroom, and extra storage space<br>beautiful and functional. With near<br>beds perfect for satisfying your inn<br>planting opportunities. An efficien<br>ools and seasonal items. This home<br>P ELECTRIC VEHICLE PANEL in the g<br>arks, and highly rated schools (com<br>wn an expansive, stylish home with<br>iewing today and see it for yoursel<br>ap electric vehicle panel in garage | ating. Nestled on a QUIET CUL-DE-SA<br>PARK ACCESS and a BACKYARD OASIS<br>ughout, this home is a rare gem. Upo<br>s space features expansive GRANITE (<br>oversized island invites family gatheri<br>extra-wide deck with a louvered roof,<br>VE YARD AND POND. The upper level<br>retreat with a spa-inspired ensuite th<br>bace, offering a bright and inviting far<br>complete this versatile area, which le<br>ther gardener. The CUSTOM FIRE PIT P<br>int THREE-ZONE IRRIGATION SYSTEM e<br>e also features an AC system adding to<br>larage. Auburn Bay offers OUTSTAND<br>iveniently located within walking dist<br>h UNMATCHED VIEWS and outdoor sp<br>[f!] | C, this home boasts one of<br>5. Thoughtfully designed to<br>on entering, you're greeted<br>COUNTERTOPS, TROPICAL A<br>ings, while the dining area<br>perfect for shade on sunny<br>is perfectly laid out with th<br>hat includes dual sinks, a so<br>mily room with a WET BAR,<br>eads directly to the backyan<br>this space is perfect for fam<br>ATIO is a cozy spot for gath<br>ensures easy maintenance,<br>to its comfort, Hunter Doug<br>ING COMMUNITY AMENITIES<br>ance) making it a truly fam | urn Bay, Calgary's premier lake community<br>the largest PIE-SHAPED LOTs shaped lots in<br>satisfy every family's needs, including, a<br>by a bright, open-concept main floor that<br>CACIA HARDWOOD FLOORS, and ample<br>is framed by floor-to-ceiling triple-paned<br>y days. This deck is the ultimate relaxation<br>oree large bedrooms, upper floor laundry, and<br>baking tub, and a large walk-in closet. The<br>ideal for movie nights and entertaining. A<br>rd. Outside, the backyard is a true paradise,<br>nily enjoyment and relaxation. It includes<br>hering with family and friends, while a tiered<br>while two additional sheds provide storage<br>plas blinds thought, stunning GEMSTONE<br>5, including exclusive lake access, a<br>ily-friendly neighbourhood. Don't miss this<br>st desirable lake communities. This one won't |