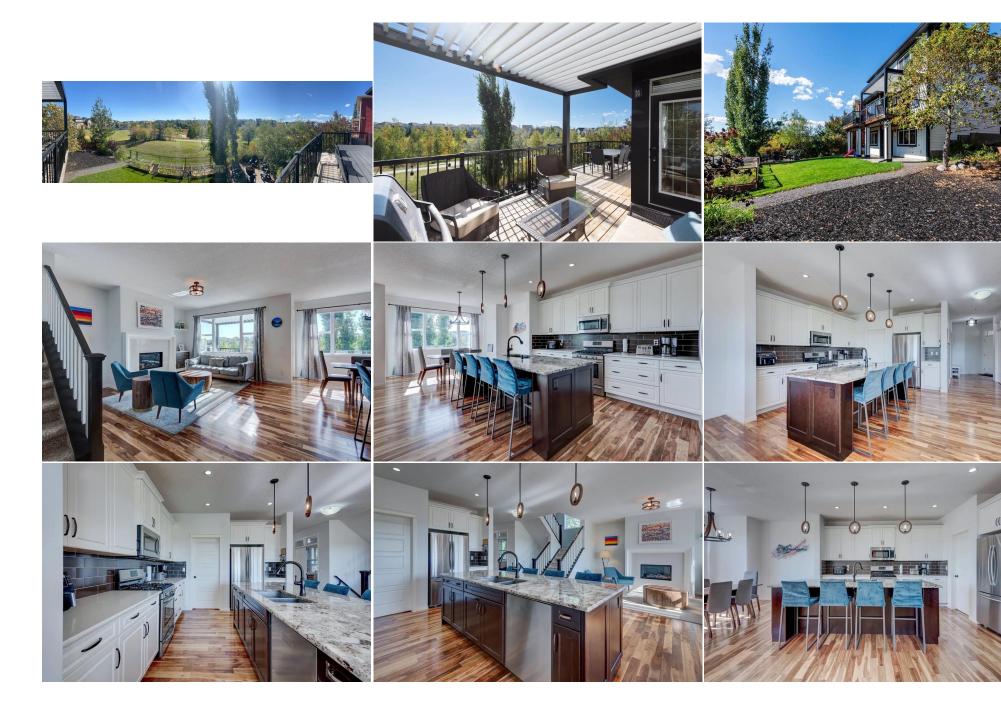

| Bedroom - Primary<br>4pc Bathroom               | Second<br>Basement                                                                                                                                                                                                                                                                                                                                                                                                                                             | 12`8" x 15`1"<br>8`3" x 4`11"                                                                                                                                                                                                                                                                                                                                                                                                                                                                                                                                                                                                                                                                                                                      | Walk-In Closet<br>Bedroom                                                                                                                                                                                                                                                                                                                                                                                                                                                                                                                                                                                                                                            | Second<br>Basement                                                                                                                                                                                                                                                                                                                                                                                                                                                                                     | 10`11" x 7`2"<br>13`5" x 14`1"                                                                                                                                                                                                                                                                                                                                                                                                                                                                                                                                                                                                                                                                                                                                                                                                                       |
|-------------------------------------------------|----------------------------------------------------------------------------------------------------------------------------------------------------------------------------------------------------------------------------------------------------------------------------------------------------------------------------------------------------------------------------------------------------------------------------------------------------------------|----------------------------------------------------------------------------------------------------------------------------------------------------------------------------------------------------------------------------------------------------------------------------------------------------------------------------------------------------------------------------------------------------------------------------------------------------------------------------------------------------------------------------------------------------------------------------------------------------------------------------------------------------------------------------------------------------------------------------------------------------|----------------------------------------------------------------------------------------------------------------------------------------------------------------------------------------------------------------------------------------------------------------------------------------------------------------------------------------------------------------------------------------------------------------------------------------------------------------------------------------------------------------------------------------------------------------------------------------------------------------------------------------------------------------------|--------------------------------------------------------------------------------------------------------------------------------------------------------------------------------------------------------------------------------------------------------------------------------------------------------------------------------------------------------------------------------------------------------------------------------------------------------------------------------------------------------|------------------------------------------------------------------------------------------------------------------------------------------------------------------------------------------------------------------------------------------------------------------------------------------------------------------------------------------------------------------------------------------------------------------------------------------------------------------------------------------------------------------------------------------------------------------------------------------------------------------------------------------------------------------------------------------------------------------------------------------------------------------------------------------------------------------------------------------------------|
| Game Room                                       | Basement                                                                                                                                                                                                                                                                                                                                                                                                                                                       | 22`4" x 19`3"                                                                                                                                                                                                                                                                                                                                                                                                                                                                                                                                                                                                                                                                                                                                      | Furnace/Utility Room<br>Legal/Tax/Financial                                                                                                                                                                                                                                                                                                                                                                                                                                                                                                                                                                                                                          | Basement                                                                                                                                                                                                                                                                                                                                                                                                                                                                                               | 11`5" x 12`2"                                                                                                                                                                                                                                                                                                                                                                                                                                                                                                                                                                                                                                                                                                                                                                                                                                        |
| Title:<br><b>Fee Simple</b><br>Legal Desc:      | 1311684                                                                                                                                                                                                                                                                                                                                                                                                                                                        | Zoning:<br><b>R-G</b>                                                                                                                                                                                                                                                                                                                                                                                                                                                                                                                                                                                                                                                                                                                              | Remarks                                                                                                                                                                                                                                                                                                                                                                                                                                                                                                                                                                                                                                                              |                                                                                                                                                                                                                                                                                                                                                                                                                                                                                                        |                                                                                                                                                                                                                                                                                                                                                                                                                                                                                                                                                                                                                                                                                                                                                                                                                                                      |
| Pub Rmks:<br>Inclusions:<br>Property Listed By: | offering year-round re<br>the area, featuring br<br>fully finished WALK-O<br>draws you into a mod<br>cabinetry, making it a<br>windows showcasing<br>spot for enjoying you<br>a spacious bonus rood<br>fully finished walk-ou<br>full bathroom, extra b<br>designed to be both b<br>cedar-raised garden b<br>bed offers even more<br>for all your outdoor to<br>LIGHTS and a 40 AMP<br>community centre, pa<br>rare opportunity to on<br>last—schedule your vi | ecreation from swimming to ice ska<br>reathtaking POND VIEWS, DIRECT P<br>DUT BASEMENT, and upgrades throu-<br>lern farmhouse kitchen. This chef's<br>as practical as it is beautiful. The o<br>serene views. Step out onto your e<br>r PRIVATE VIEW over the EXPANSIV<br>m. The primary suite is a personal<br>to basement expands your living sp<br>bedroom, and extra storage space<br>beautiful and functional. With near<br>beds perfect for satisfying your inn<br>planting opportunities. An efficien<br>ools and seasonal items. This home<br>P ELECTRIC VEHICLE PANEL in the g<br>arks, and highly rated schools (com<br>wn an expansive, stylish home with<br>iewing today and see it for yoursel<br>ap electric vehicle panel in garage | ating. Nestled on a QUIET CUL-DE-SA<br>PARK ACCESS and a BACKYARD OASIS<br>ughout, this home is a rare gem. Upo<br>s space features expansive GRANITE (<br>oversized island invites family gatheri<br>extra-wide deck with a louvered roof,<br>VE YARD AND POND. The upper level<br>retreat with a spa-inspired ensuite th<br>bace, offering a bright and inviting far<br>complete this versatile area, which le<br>ther gardener. The CUSTOM FIRE PIT P<br>int THREE-ZONE IRRIGATION SYSTEM e<br>e also features an AC system adding to<br>larage. Auburn Bay offers OUTSTAND<br>iveniently located within walking dist<br>h UNMATCHED VIEWS and outdoor sp<br>[f!] | C, this home boasts one of<br>5. Thoughtfully designed to<br>on entering, you're greeted<br>COUNTERTOPS, TROPICAL A<br>ings, while the dining area<br>perfect for shade on sunny<br>is perfectly laid out with th<br>hat includes dual sinks, a so<br>mily room with a WET BAR,<br>eads directly to the backyan<br>this space is perfect for fam<br>ATIO is a cozy spot for gath<br>ensures easy maintenance,<br>to its comfort, Hunter Doug<br>ING COMMUNITY AMENITIES<br>ance) making it a truly fam | urn Bay, Calgary's premier lake community<br>the largest PIE-SHAPED LOTs shaped lots in<br>satisfy every family's needs, including, a<br>by a bright, open-concept main floor that<br>CACIA HARDWOOD FLOORS, and ample<br>is framed by floor-to-ceiling triple-paned<br>y days. This deck is the ultimate relaxation<br>oree large bedrooms, upper floor laundry, and<br>baking tub, and a large walk-in closet. The<br>ideal for movie nights and entertaining. A<br>rd. Outside, the backyard is a true paradise,<br>nily enjoyment and relaxation. It includes<br>hering with family and friends, while a tiered<br>while two additional sheds provide storage<br>plas blinds thought, stunning GEMSTONE<br>5, including exclusive lake access, a<br>ily-friendly neighbourhood. Don't miss this<br>st desirable lake communities. This one won't |