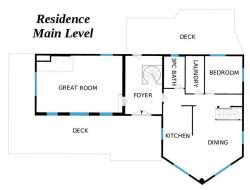

Utilities:

**Room Information** 

Room Level <u>Dimensions</u> Room Level **Dimensions** 3pc Bathroom Main 9`10" x 6`3" **Bedroom** Main 11`9" x 11`4" **Dining Room** Main 22`10" x 14`11" Main 18`3" x 11`2" Fover Kitchen Main 21`7" x 9`1" Laundry Main 11`9" x 5`7" **Great Room** Main 17`9" x 26`0" 5pc Bathroom 8`2" x 7`1" Upper