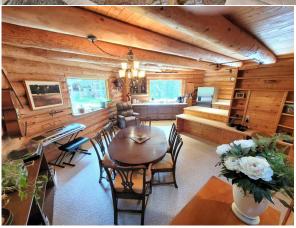

Legal/Tax/Financial

Title: Zoning: Fee Simple R-RUR

Legal Desc: **9510290** 

Remarks

Pub Rmks:

This incredible ONE-OF-A-KIND property on over 5 acres amidst towering spruce, pine, and poplar in stunning West Bragg Creek offers endless outdoor adventures with Bragg Creek Provincial Park and Kananaskis Country minutes away and Calgary under 30 minutes for commuters. With TWO EXTREMELY STRONG WATER WELLS, no community restrictions, and over 4200 sqft of developed living space, it's a rural living dream. The residence's versatile layout suits both couples and large families, featuring multiple decks, patios, and balconies that invite wildlife. The detached double garage, "The Cabin," serves as a converted living space with stunning nature views. This property, formerly Kruger's Guest House, has INCOME-GENERATING OPPORTUNITIES, having been a licensed B&B with five private spaces for shared accommodation. Highlights include "The Grand Room" with vaulted ceilings and a wood-burning stove, "The Eagle's Nest" with a secluded balcony, and "The Hideaway" with a private entrance and deck and "The Walk-Out" with a kachelofen, 2 person bubbling tub and private patio. The central kitchen with picture windows and a generous dining room is perfect for gatherings. Developed for functionality, it includes two driveway entrances joining at a massive loop, RV parking, a detached pavilion with a party room doubling as a carport, an outdoor kitchen, a workshop, an enormous firepit, and a handcrafted log picnic table. Gardens brimming with flowers frame the natural setting, offering relaxation and tranquility. This property is a country haven and a unique opportunity not to be missed!