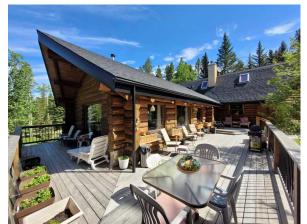

Legal/Tax/Financial

Title: Zoning: Fee Simple R-RUR

Legal Desc: **9510290** 

Remarks

Pub Rmks:

This incredible ONE-OF-A-KIND property on over 5 acres amidst towering spruce, pine, and poplar in stunning West Bragg Creek offers endless outdoor adventures with Bragg Creek Provincial Park and Kananaskis Country minutes away and Calgary under 30 minutes for commuters. With TWO EXTREMELY STRONG WATER WELLS, no community restrictions, and over 4200 sqft of developed living space, it's a rural living dream. The residence's versatile layout suits both couples and large families, featuring multiple decks, patios, and balconies that invite wildlife. The detached double garage, "The Cabin," serves as a converted living space with stunning nature views. This property, formerly Kruger's Guest House, has INCOME-GENERATING OPPORTUNITIES, having been a licensed B&B with five private spaces for shared accommodation. Highlights include "The Grand Room" with vaulted ceilings and a wood-burning stove, "The Eagle's Nest" with a secluded balcony, and "The Hideaway" with a private entrance and deck and "The Walk-Out" with a kachelofen, 2 person bubbling tub and private patio. The central kitchen with picture windows and a generous dining room is perfect for gatherings. Developed for functionality, it includes two driveway entrances joining at a massive loop, RV parking, a detached pavilion with a party room doubling as a carport, an outdoor kitchen, a workshop, an enormous firepit, and a handcrafted log picnic table. Gardens brimming with flowers frame the natural setting, offering relaxation and tranquility. This property is a country haven and a unique opportunity not to be missed!