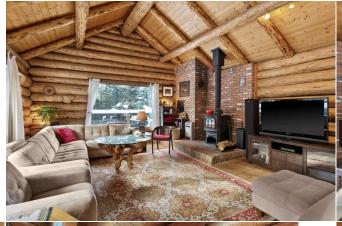

Legal/Tax/Financial

Title: Zoning: Fee Simple R-RUR

Legal Desc: **9510290** 

Remarks

Pub Rmks:

This incredible ONE-OF-A-KIND property on over 5 acres amidst towering spruce, pine, and poplar in stunning West Bragg Creek offers endless outdoor adventures with Bragg Creek Provincial Park and Kananaskis Country minutes away and Calgary under 30 minutes for commuters. With TWO EXTREMELY STRONG WATER WELLS, no community restrictions, and over 4200 sqft of developed living space, it's a rural living dream. The residence's versatile layout suits both couples and large families, featuring multiple decks, patios, and balconies that invite wildlife. The detached double garage, "The Cabin," serves as a converted living space with stunning nature views. This property, formerly Kruger's Guest House, has INCOME-GENERATING OPPORTUNITIES, having been a licensed B&B with five private spaces for shared accommodation. Highlights include "The Grand Room" with vaulted ceilings and a wood-burning stove, "The Eagle's Nest" with a secluded balcony, and "The Hideaway" with a private entrance and deck and "The Walk-Out" with a kachelofen, 2 person bubbling tub and private patio. The central kitchen with picture windows and a generous dining room is perfect for gatherings. Developed for functionality, it includes two driveway entrances joining at a massive loop, RV parking, a detached pavilion with a party room doubling as a carport, an outdoor kitchen, a workshop, an enormous firepit, and a handcrafted log picnic table. Gardens brimming with flowers frame the natural setting, offering relaxation and tranquility. This property is a country haven and a unique opportunity not to be missed!