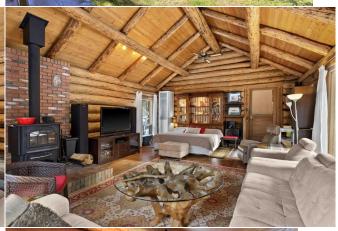

Legal/Tax/Financial

Title: Zoning: Fee Simple R-RUR

Legal Desc: **9510290** 

Remarks

Pub Rmks:

This incredible ONE-OF-A-KIND property on over 5 acres amidst towering spruce, pine, and poplar in stunning West Bragg Creek offers endless outdoor adventures with Bragg Creek Provincial Park and Kananaskis Country minutes away and Calgary under 30 minutes for commuters. With TWO EXTREMELY STRONG WATER WELLS, no community restrictions, and over 4200 sqft of developed living space, it's a rural living dream. The residence's versatile layout suits both couples and large families, featuring multiple decks, patios, and balconies that invite wildlife. The detached double garage, "The Cabin," serves as a converted living space with stunning nature views. This property, formerly Kruger's Guest House, has INCOME-GENERATING OPPORTUNITIES, having been a licensed B&B with five private spaces for shared accommodation. Highlights include "The Grand Room" with vaulted ceilings and a wood-burning stove, "The Eagle's Nest" with a secluded balcony, and "The Hideaway" with a private entrance and deck and "The Walk-Out" with a kachelofen, 2 person bubbling tub and private patio. The central kitchen with picture windows and a generous dining room is perfect for gatherings. Developed for functionality, it includes two driveway entrances joining at a massive loop, RV parking, a detached pavilion with a party room doubling as a carport, an outdoor kitchen, a workshop, an enormous firepit, and a handcrafted log picnic table. Gardens brimming with flowers frame the natural setting, offering relaxation and tranquility. This property is a country haven and a unique opportunity not to be missed!