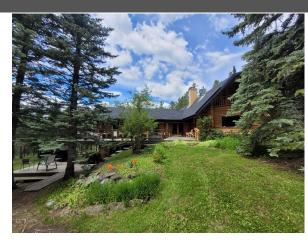

## 64 BREEZEWOOD Bay, Bragg Creek TOL 0K0

NONE MLS®#: A2143814 Area: Listing 06/24/24 List Price: **\$1,580,000** 

Date: Status: Active Change: County: **Rocky View County** -\$75k, 11-Sep Association: Fort McMurray

Legal/Tax/Financial

Title: Zoning: Fee Simple R-RUR

Legal Desc: **9510290** 

Remarks

Pub Rmks:

This incredible ONE-OF-A-KIND property on over 5 acres amidst towering spruce, pine, and poplar in stunning West Bragg Creek offers endless outdoor adventures with Bragg Creek Provincial Park and Kananaskis Country minutes away and Calgary under 30 minutes for commuters. With TWO EXTREMELY STRONG WATER WELLS, no community restrictions, and over 4200 sqft of developed living space, it's a rural living dream. The residence's versatile layout suits both couples and large families, featuring multiple decks, patios, and balconies that invite wildlife. The detached double garage, "The Cabin," serves as a converted living space with stunning nature views. This property, formerly Kruger's Guest House, has INCOME-GENERATING OPPORTUNITIES, having been a licensed B&B with five private spaces for shared accommodation. Highlights include "The Grand Room" with vaulted ceilings and a wood-burning stove, "The Eagle's Nest" with a secluded balcony, and "The Hideaway" with a private entrance and deck and "The Walk-Out" with a kachelofen, 2 person bubbling tub and private patio. The central kitchen with picture windows and a generous dining room is perfect for gatherings. Developed for functionality, it includes two driveway entrances joining at a massive loop, RV parking, a detached pavilion with a party room doubling as a carport, an outdoor kitchen, a workshop, an enormous firepit, and a handcrafted log picnic table. Gardens brimming with flowers frame the natural setting, offering relaxation and tranquility. This property is a country haven and a unique opportunity not to be missed!