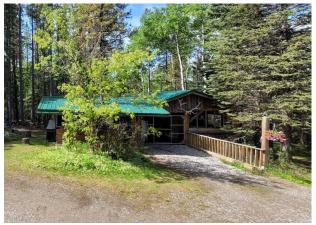

Legal/Tax/Financial

Title: Zoning: Fee Simple R-RUR

Legal Desc: **9510290** 

Remarks

Pub Rmks:

This incredible ONE-OF-A-KIND property on over 5 acres amidst towering spruce, pine, and poplar in stunning West Bragg Creek offers endless outdoor adventures with Bragg Creek Provincial Park and Kananaskis Country minutes away and Calgary under 30 minutes for commuters. With TWO EXTREMELY STRONG WATER WELLS, no community restrictions, and over 4200 sqft of developed living space, it's a rural living dream. The residence's versatile layout suits both couples and large families, featuring multiple decks, patios, and balconies that invite wildlife. The detached double garage, "The Cabin," serves as a converted living space with stunning nature views. This property, formerly Kruger's Guest House, has INCOME-GENERATING OPPORTUNITIES, having been a licensed B&B with five private spaces for shared accommodation. Highlights include "The Grand Room" with vaulted ceilings and a wood-burning stove, "The Eagle's Nest" with a secluded balcony, and "The Hideaway" with a private entrance and deck and "The Walk-Out" with a kachelofen, 2 person bubbling tub and private patio. The central kitchen with picture windows and a generous dining room is perfect for gatherings. Developed for functionality, it includes two driveway entrances joining at a massive loop, RV parking, a detached pavilion with a party room doubling as a carport, an outdoor kitchen, a workshop, an enormous firepit, and a handcrafted log picnic table. Gardens brimming with flowers frame the natural setting, offering relaxation and tranquility. This property is a country haven and a unique opportunity not to be missed!