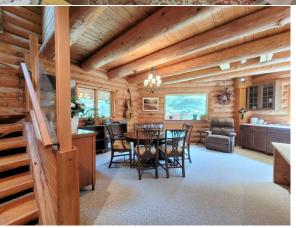

Legal/Tax/Financial

Title: Zoning: Fee Simple R-RUR

Legal Desc: **9510290** 

Remarks

Pub Rmks:

This incredible ONE-OF-A-KIND property on over 5 acres amidst towering spruce, pine, and poplar in stunning West Bragg Creek offers endless outdoor adventures with Bragg Creek Provincial Park and Kananaskis Country minutes away and Calgary under 30 minutes for commuters. With TWO EXTREMELY STRONG WATER WELLS, no community restrictions, and over 4200 sqft of developed living space, it's a rural living dream. The residence's versatile layout suits both couples and large families, featuring multiple decks, patios, and balconies that invite wildlife. The detached double garage, "The Cabin," serves as a converted living space with stunning nature views. This property, formerly Kruger's Guest House, has INCOME-GENERATING OPPORTUNITIES, having been a licensed B&B with five private spaces for shared accommodation. Highlights include "The Grand Room" with vaulted ceilings and a wood-burning stove, "The Eagle's Nest" with a secluded balcony, and "The Hideaway" with a private entrance and deck and "The Walk-Out" with a kachelofen, 2 person bubbling tub and private patio. The central kitchen with picture windows and a generous dining room is perfect for gatherings. Developed for functionality, it includes two driveway entrances joining at a massive loop, RV parking, a detached pavilion with a party room doubling as a carport, an outdoor kitchen, a workshop, an enormous firepit, and a handcrafted log picnic table. Gardens brimming with flowers frame the natural setting, offering relaxation and tranquility. This property is a country haven and a unique opportunity not to be missed!