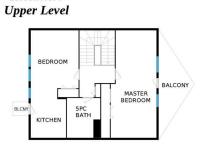

| Bedroom           | Upper | 11`8" x 14`5"  | Kitchenette                                                                                                                                                                                                                                                                                                                                                                                                                                                                                                                                                                                                                                                                                                                                                                                                                                                                                                                                                                                                                                                                                                                                                                                                                                                                                                                                                                                                                                                                                                                                                                                                                                                                                                                                                                                                                                                                                                                                                                                                                                                                                                                    | Upper | 8`7" x 6`9"    |
|-------------------|-------|----------------|--------------------------------------------------------------------------------------------------------------------------------------------------------------------------------------------------------------------------------------------------------------------------------------------------------------------------------------------------------------------------------------------------------------------------------------------------------------------------------------------------------------------------------------------------------------------------------------------------------------------------------------------------------------------------------------------------------------------------------------------------------------------------------------------------------------------------------------------------------------------------------------------------------------------------------------------------------------------------------------------------------------------------------------------------------------------------------------------------------------------------------------------------------------------------------------------------------------------------------------------------------------------------------------------------------------------------------------------------------------------------------------------------------------------------------------------------------------------------------------------------------------------------------------------------------------------------------------------------------------------------------------------------------------------------------------------------------------------------------------------------------------------------------------------------------------------------------------------------------------------------------------------------------------------------------------------------------------------------------------------------------------------------------------------------------------------------------------------------------------------------------|-------|----------------|
| Bedroom - Primary | Upper | 11`2" x 21`2"  | 4pc Ensuite bath                                                                                                                                                                                                                                                                                                                                                                                                                                                                                                                                                                                                                                                                                                                                                                                                                                                                                                                                                                                                                                                                                                                                                                                                                                                                                                                                                                                                                                                                                                                                                                                                                                                                                                                                                                                                                                                                                                                                                                                                                                                                                                               | Lower | 8`2" x 6`3"    |
| Bedroom           | Lower | 19`9" x 12`6"  | Hall                                                                                                                                                                                                                                                                                                                                                                                                                                                                                                                                                                                                                                                                                                                                                                                                                                                                                                                                                                                                                                                                                                                                                                                                                                                                                                                                                                                                                                                                                                                                                                                                                                                                                                                                                                                                                                                                                                                                                                                                                                                                                                                           | Lower | 6`6" x 12`9"   |
| Storage           | Lower | 30`8" x 27`6"  | Furnace/Utility Room                                                                                                                                                                                                                                                                                                                                                                                                                                                                                                                                                                                                                                                                                                                                                                                                                                                                                                                                                                                                                                                                                                                                                                                                                                                                                                                                                                                                                                                                                                                                                                                                                                                                                                                                                                                                                                                                                                                                                                                                                                                                                                           | Lower | 3`4" x 6`9"    |
| Bedroom           | Suite | 17`2" x 26`11" | 4pc Bathroom                                                                                                                                                                                                                                                                                                                                                                                                                                                                                                                                                                                                                                                                                                                                                                                                                                                                                                                                                                                                                                                                                                                                                                                                                                                                                                                                                                                                                                                                                                                                                                                                                                                                                                                                                                                                                                                                                                                                                                                                                                                                                                                   | Lower | 8`5" x 10`6"   |
| 3pc Bathroom      | Suite | 6`7" x 6`9"    | Guest Suite                                                                                                                                                                                                                                                                                                                                                                                                                                                                                                                                                                                                                                                                                                                                                                                                                                                                                                                                                                                                                                                                                                                                                                                                                                                                                                                                                                                                                                                                                                                                                                                                                                                                                                                                                                                                                                                                                                                                                                                                                                                                                                                    | Suite | 22`11" x 22`4" |
| Bedroom           | Suite | 10`9" x 22`7"  | Furnace/Utility Room                                                                                                                                                                                                                                                                                                                                                                                                                                                                                                                                                                                                                                                                                                                                                                                                                                                                                                                                                                                                                                                                                                                                                                                                                                                                                                                                                                                                                                                                                                                                                                                                                                                                                                                                                                                                                                                                                                                                                                                                                                                                                                           | Suite | 9`11" x 22`7"  |
|                   |       |                | The second of the control of the second of t |       |                |