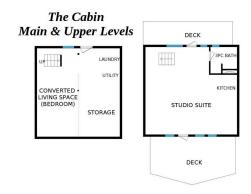

Utilities:

**Room Information** 

Room Level <u>Dimensions</u> Room Level **Dimensions** 3pc Bathroom Main 9`10" x 6`3" **Bedroom** Main 11`9" x 11`4" **Dining Room** Main 22`10" x 14`11" Main 18`3" x 11`2" Fover Kitchen Main 21`7" x 9`1" Laundry Main 11`9" x 5`7" **Great Room** Main 17`9" x 26`0" 5pc Bathroom 8`2" x 7`1" Upper

| Bedroom           | Upper | 11`8" x 14`5"  | Kitchenette                                                                                                                                                                                                                                                                                                                                                                                                                                                                                                                                                                                                                                                                                                                                                                                                                                                                                                                                                                                                                                                                                                                                                                                                                                                                                                                                                                                                                                                                                                                                                                                                                                                                                                                                                                                                                                                                                                                                                                                                                                                                                                                    | Upper | 8`7" x 6`9"    |
|-------------------|-------|----------------|--------------------------------------------------------------------------------------------------------------------------------------------------------------------------------------------------------------------------------------------------------------------------------------------------------------------------------------------------------------------------------------------------------------------------------------------------------------------------------------------------------------------------------------------------------------------------------------------------------------------------------------------------------------------------------------------------------------------------------------------------------------------------------------------------------------------------------------------------------------------------------------------------------------------------------------------------------------------------------------------------------------------------------------------------------------------------------------------------------------------------------------------------------------------------------------------------------------------------------------------------------------------------------------------------------------------------------------------------------------------------------------------------------------------------------------------------------------------------------------------------------------------------------------------------------------------------------------------------------------------------------------------------------------------------------------------------------------------------------------------------------------------------------------------------------------------------------------------------------------------------------------------------------------------------------------------------------------------------------------------------------------------------------------------------------------------------------------------------------------------------------|-------|----------------|
| Bedroom - Primary | Upper | 11`2" x 21`2"  | 4pc Ensuite bath                                                                                                                                                                                                                                                                                                                                                                                                                                                                                                                                                                                                                                                                                                                                                                                                                                                                                                                                                                                                                                                                                                                                                                                                                                                                                                                                                                                                                                                                                                                                                                                                                                                                                                                                                                                                                                                                                                                                                                                                                                                                                                               | Lower | 8`2" x 6`3"    |
| Bedroom           | Lower | 19`9" x 12`6"  | Hall                                                                                                                                                                                                                                                                                                                                                                                                                                                                                                                                                                                                                                                                                                                                                                                                                                                                                                                                                                                                                                                                                                                                                                                                                                                                                                                                                                                                                                                                                                                                                                                                                                                                                                                                                                                                                                                                                                                                                                                                                                                                                                                           | Lower | 6`6" x 12`9"   |
| Storage           | Lower | 30`8" x 27`6"  | Furnace/Utility Room                                                                                                                                                                                                                                                                                                                                                                                                                                                                                                                                                                                                                                                                                                                                                                                                                                                                                                                                                                                                                                                                                                                                                                                                                                                                                                                                                                                                                                                                                                                                                                                                                                                                                                                                                                                                                                                                                                                                                                                                                                                                                                           | Lower | 3`4" x 6`9"    |
| Bedroom           | Suite | 17`2" x 26`11" | 4pc Bathroom                                                                                                                                                                                                                                                                                                                                                                                                                                                                                                                                                                                                                                                                                                                                                                                                                                                                                                                                                                                                                                                                                                                                                                                                                                                                                                                                                                                                                                                                                                                                                                                                                                                                                                                                                                                                                                                                                                                                                                                                                                                                                                                   | Lower | 8`5" x 10`6"   |
| 3pc Bathroom      | Suite | 6`7" x 6`9"    | Guest Suite                                                                                                                                                                                                                                                                                                                                                                                                                                                                                                                                                                                                                                                                                                                                                                                                                                                                                                                                                                                                                                                                                                                                                                                                                                                                                                                                                                                                                                                                                                                                                                                                                                                                                                                                                                                                                                                                                                                                                                                                                                                                                                                    | Suite | 22`11" x 22`4" |
| Bedroom           | Suite | 10`9" x 22`7"  | Furnace/Utility Room                                                                                                                                                                                                                                                                                                                                                                                                                                                                                                                                                                                                                                                                                                                                                                                                                                                                                                                                                                                                                                                                                                                                                                                                                                                                                                                                                                                                                                                                                                                                                                                                                                                                                                                                                                                                                                                                                                                                                                                                                                                                                                           | Suite | 9`11" x 22`7"  |
|                   |       |                | The second of the control of the second of t |       |                |