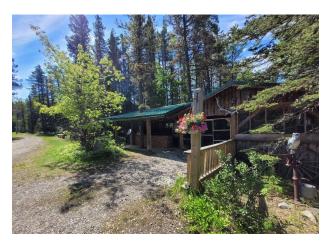

Legal/Tax/Financial

Title: Zoning: Fee Simple R-RUR

Legal Desc: **9510290** 

Remarks

Pub Rmks:

This incredible ONE-OF-A-KIND property on over 5 acres amidst towering spruce, pine, and poplar in stunning West Bragg Creek offers endless outdoor adventures with Bragg Creek Provincial Park and Kananaskis Country minutes away and Calgary under 30 minutes for commuters. With TWO EXTREMELY STRONG WATER WELLS, no community restrictions, and over 4200 sqft of developed living space, it's a rural living dream. The residence's versatile layout suits both couples and large families, featuring multiple decks, patios, and balconies that invite wildlife. The detached double garage, "The Cabin," serves as a converted living space with stunning nature views. This property, formerly Kruger's Guest House, has INCOME-GENERATING OPPORTUNITIES, having been a licensed B&B with five private spaces for shared accommodation. Highlights include "The Grand Room" with vaulted ceilings and a wood-burning stove, "The Eagle's Nest" with a secluded balcony, and "The Hideaway" with a private entrance and deck and "The Walk-Out" with a kachelofen, 2 person bubbling tub and private patio. The central kitchen with picture windows and a generous dining room is perfect for gatherings. Developed for functionality, it includes two driveway entrances joining at a massive loop, RV parking, a detached pavilion with a party room doubling as a carport, an outdoor kitchen, a workshop, an enormous firepit, and a handcrafted log picnic table. Gardens brimming with flowers frame the natural setting, offering relaxation and tranquility. This property is a country haven and a unique opportunity not to be missed!