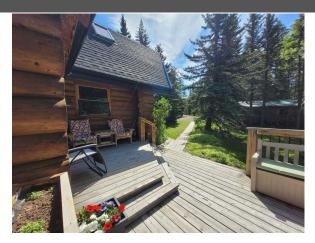

Legal/Tax/Financial

Title: Zoning: Fee Simple R-RUR

Legal Desc: **9510290** 

Remarks

Pub Rmks:

This incredible ONE-OF-A-KIND property on over 5 acres amidst towering spruce, pine, and poplar in stunning West Bragg Creek offers endless outdoor adventures with Bragg Creek Provincial Park and Kananaskis Country minutes away and Calgary under 30 minutes for commuters. With TWO EXTREMELY STRONG WATER WELLS, no community restrictions, and over 4200 sqft of developed living space, it's a rural living dream. The residence's versatile layout suits both couples and large families, featuring multiple decks, patios, and balconies that invite wildlife. The detached double garage, "The Cabin," serves as a converted living space with stunning nature views. This property, formerly Kruger's Guest House, has INCOME-GENERATING OPPORTUNITIES, having been a licensed B&B with five private spaces for shared accommodation. Highlights include "The Grand Room" with vaulted ceilings and a wood-burning stove, "The Eagle's Nest" with a secluded balcony, and "The Hideaway" with a private entrance and deck and "The Walk-Out" with a kachelofen, 2 person bubbling tub and private patio. The central kitchen with picture windows and a generous dining room is perfect for gatherings. Developed for functionality, it includes two driveway entrances joining at a massive loop, RV parking, a detached pavilion with a party room doubling as a carport, an outdoor kitchen, a workshop, an enormous firepit, and a handcrafted log picnic table. Gardens brimming with flowers frame the natural setting, offering relaxation and tranquility. This property is a country haven and a unique opportunity not to be missed!