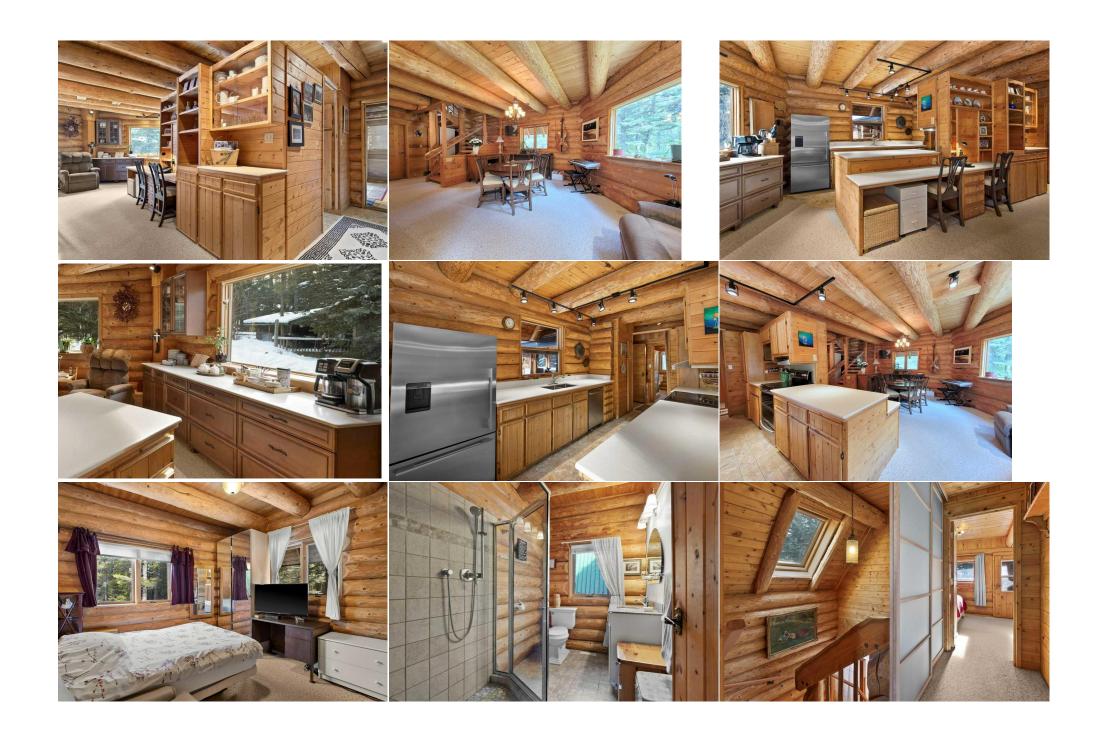

Legal/Tax/Financial

Title: Zoning: Fee Simple R-RUR

Legal Desc: **9510290** 

Remarks

Pub Rmks:

This incredible ONE-OF-A-KIND property on over 5 acres amidst towering spruce, pine, and poplar in stunning West Bragg Creek offers endless outdoor adventures with Bragg Creek Provincial Park and Kananaskis Country minutes away and Calgary under 30 minutes for commuters. With TWO EXTREMELY STRONG WATER WELLS, no community restrictions, and over 4200 sqft of developed living space, it's a rural living dream. The residence's versatile layout suits both couples and large families, featuring multiple decks, patios, and balconies that invite wildlife. The detached double garage, "The Cabin," serves as a converted living space with stunning nature views. This property, formerly Kruger's Guest House, has INCOME-GENERATING OPPORTUNITIES, having been a licensed B&B with five private spaces for shared accommodation. Highlights include "The Grand Room" with vaulted ceilings and a wood-burning stove, "The Eagle's Nest" with a secluded balcony, and "The Hideaway" with a private entrance and deck and "The Walk-Out" with a kachelofen, 2 person bubbling tub and private patio. The central kitchen with picture windows and a generous dining room is perfect for gatherings. Developed for functionality, it includes two driveway entrances joining at a massive loop, RV parking, a detached pavilion with a party room doubling as a carport, an outdoor kitchen, a workshop, an enormous firepit, and a handcrafted log picnic table. Gardens brimming with flowers frame the natural setting, offering relaxation and tranquility. This property is a country haven and a unique opportunity not to be missed!

Inclusions: be miss

Refrigerators(7), Dishwasher, Electric Range (2), Gas Range, Hood/Fan, Microwaves (3), Washers (3), Dryers (3), Chest Freezer, All Window Coverings, Central Vacuum, Large Picnic Table, Playground Equipment, 5th Wheel Trailer. Residence available fully furnished (Excluding suites)