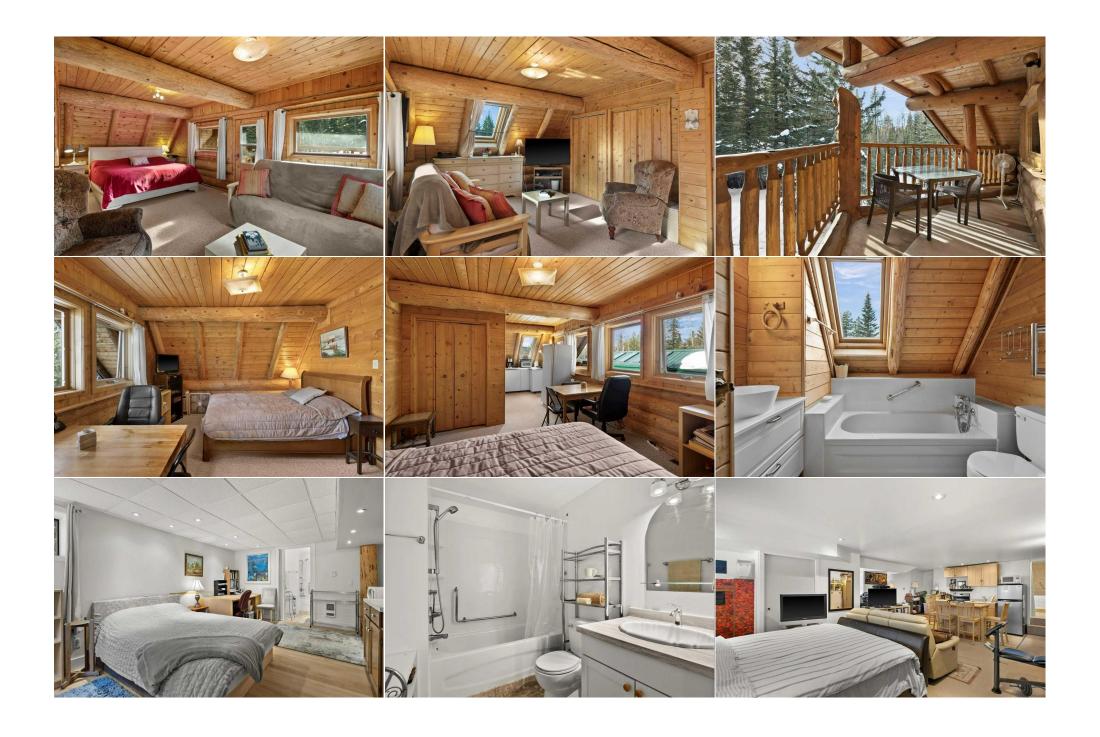

Legal/Tax/Financial

Title: Zoning: Fee Simple R-RUR

Legal Desc: **9510290** 

Remarks

Pub Rmks:

This incredible ONE-OF-A-KIND property on over 5 acres amidst towering spruce, pine, and poplar in stunning West Bragg Creek offers endless outdoor adventures with Bragg Creek Provincial Park and Kananaskis Country minutes away and Calgary under 30 minutes for commuters. With TWO EXTREMELY STRONG WATER WELLS, no community restrictions, and over 4200 sqft of developed living space, it's a rural living dream. The residence's versatile layout suits both couples and large families, featuring multiple decks, patios, and balconies that invite wildlife. The detached double garage, "The Cabin," serves as a converted living space with stunning nature views. This property, formerly Kruger's Guest House, has INCOME-GENERATING OPPORTUNITIES, having been a licensed B&B with five private spaces for shared accommodation. Highlights include "The Grand Room" with vaulted ceilings and a wood-burning stove, "The Eagle's Nest" with a secluded balcony, and "The Hideaway" with a private entrance and deck and "The Walk-Out" with a kachelofen, 2 person bubbling tub and private patio. The central kitchen with picture windows and a generous dining room is perfect for gatherings. Developed for functionality, it includes two driveway entrances joining at a massive loop, RV parking, a detached pavilion with a party room doubling as a carport, an outdoor kitchen, a workshop, an enormous firepit, and a handcrafted log picnic table. Gardens brimming with flowers frame the natural setting, offering relaxation and tranquility. This property is a country haven and a unique opportunity not to be missed!

Inclusions: be miss

Refrigerators(7), Dishwasher, Electric Range (2), Gas Range, Hood/Fan, Microwaves (3), Washers (3), Dryers (3), Chest Freezer, All Window Coverings, Central Vacuum, Large Picnic Table, Playground Equipment, 5th Wheel Trailer. Residence available fully furnished (Excluding suites)