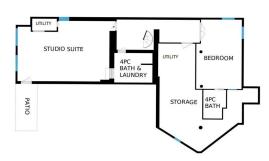

| Bedroom           | Upper | 11`8" x 14`5"  | Kitchenette                                                                                                                                                                                                                                                                                                                                                                                                                                                                                                                                                                                                                                                                                                                                                                                                                                                                                                                                                                                                                                                                                                                                                                                                                                                                                                                                                                                                                                                                                                                                                                                                                                                                                                                                                                                                                                                                                                                                                                                                                                                                                                                    | Upper | 8`7" x 6`9"    |
|-------------------|-------|----------------|--------------------------------------------------------------------------------------------------------------------------------------------------------------------------------------------------------------------------------------------------------------------------------------------------------------------------------------------------------------------------------------------------------------------------------------------------------------------------------------------------------------------------------------------------------------------------------------------------------------------------------------------------------------------------------------------------------------------------------------------------------------------------------------------------------------------------------------------------------------------------------------------------------------------------------------------------------------------------------------------------------------------------------------------------------------------------------------------------------------------------------------------------------------------------------------------------------------------------------------------------------------------------------------------------------------------------------------------------------------------------------------------------------------------------------------------------------------------------------------------------------------------------------------------------------------------------------------------------------------------------------------------------------------------------------------------------------------------------------------------------------------------------------------------------------------------------------------------------------------------------------------------------------------------------------------------------------------------------------------------------------------------------------------------------------------------------------------------------------------------------------|-------|----------------|
| Bedroom - Primary | Upper | 11`2" x 21`2"  | 4pc Ensuite bath                                                                                                                                                                                                                                                                                                                                                                                                                                                                                                                                                                                                                                                                                                                                                                                                                                                                                                                                                                                                                                                                                                                                                                                                                                                                                                                                                                                                                                                                                                                                                                                                                                                                                                                                                                                                                                                                                                                                                                                                                                                                                                               | Lower | 8`2" x 6`3"    |
| Bedroom           | Lower | 19`9" x 12`6"  | Hall                                                                                                                                                                                                                                                                                                                                                                                                                                                                                                                                                                                                                                                                                                                                                                                                                                                                                                                                                                                                                                                                                                                                                                                                                                                                                                                                                                                                                                                                                                                                                                                                                                                                                                                                                                                                                                                                                                                                                                                                                                                                                                                           | Lower | 6`6" x 12`9"   |
| Storage           | Lower | 30`8" x 27`6"  | Furnace/Utility Room                                                                                                                                                                                                                                                                                                                                                                                                                                                                                                                                                                                                                                                                                                                                                                                                                                                                                                                                                                                                                                                                                                                                                                                                                                                                                                                                                                                                                                                                                                                                                                                                                                                                                                                                                                                                                                                                                                                                                                                                                                                                                                           | Lower | 3`4" x 6`9"    |
| Bedroom           | Suite | 17`2" x 26`11" | 4pc Bathroom                                                                                                                                                                                                                                                                                                                                                                                                                                                                                                                                                                                                                                                                                                                                                                                                                                                                                                                                                                                                                                                                                                                                                                                                                                                                                                                                                                                                                                                                                                                                                                                                                                                                                                                                                                                                                                                                                                                                                                                                                                                                                                                   | Lower | 8`5" x 10`6"   |
| 3pc Bathroom      | Suite | 6`7" x 6`9"    | Guest Suite                                                                                                                                                                                                                                                                                                                                                                                                                                                                                                                                                                                                                                                                                                                                                                                                                                                                                                                                                                                                                                                                                                                                                                                                                                                                                                                                                                                                                                                                                                                                                                                                                                                                                                                                                                                                                                                                                                                                                                                                                                                                                                                    | Suite | 22`11" x 22`4" |
| Bedroom           | Suite | 10`9" x 22`7"  | Furnace/Utility Room                                                                                                                                                                                                                                                                                                                                                                                                                                                                                                                                                                                                                                                                                                                                                                                                                                                                                                                                                                                                                                                                                                                                                                                                                                                                                                                                                                                                                                                                                                                                                                                                                                                                                                                                                                                                                                                                                                                                                                                                                                                                                                           | Suite | 9`11" x 22`7"  |
|                   |       |                | The second of the control of the second of t |       |                |