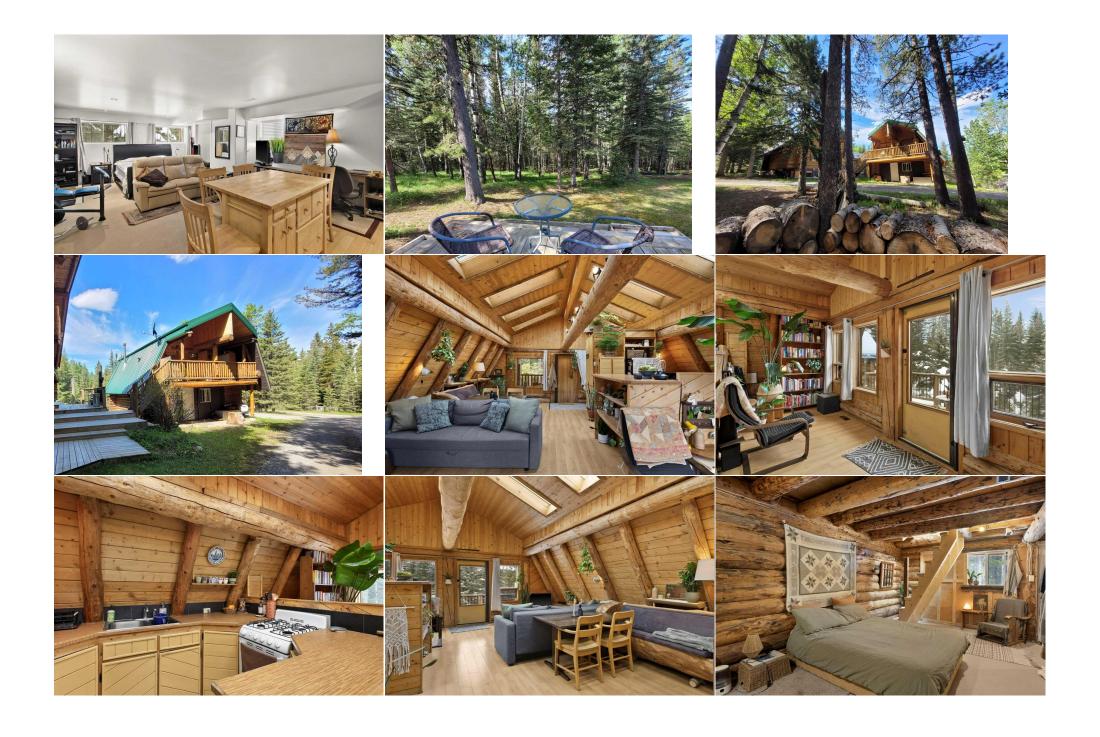

Legal/Tax/Financial

Title: Zoning: Fee Simple R-RUR

Legal Desc: **9510290** 

Remarks

Pub Rmks:

This incredible ONE-OF-A-KIND property on over 5 acres amidst towering spruce, pine, and poplar in stunning West Bragg Creek offers endless outdoor adventures with Bragg Creek Provincial Park and Kananaskis Country minutes away and Calgary under 30 minutes for commuters. With TWO EXTREMELY STRONG WATER WELLS, no community restrictions, and over 4200 sqft of developed living space, it's a rural living dream. The residence's versatile layout suits both couples and large families, featuring multiple decks, patios, and balconies that invite wildlife. The detached double garage, "The Cabin," serves as a converted living space with stunning nature views. This property, formerly Kruger's Guest House, has INCOME-GENERATING OPPORTUNITIES, having been a licensed B&B with five private spaces for shared accommodation. Highlights include "The Grand Room" with vaulted ceilings and a wood-burning stove, "The Eagle's Nest" with a secluded balcony, and "The Hideaway" with a private entrance and deck and "The Walk-Out" with a kachelofen, 2 person bubbling tub and private patio. The central kitchen with picture windows and a generous dining room is perfect for gatherings. Developed for functionality, it includes two driveway entrances joining at a massive loop, RV parking, a detached pavilion with a party room doubling as a carport, an outdoor kitchen, a workshop, an enormous firepit, and a handcrafted log picnic table. Gardens brimming with flowers frame the natural setting, offering relaxation and tranquility. This property is a country haven and a unique opportunity not to be missed!

Inclusions: be miss

Refrigerators(7), Dishwasher, Electric Range (2), Gas Range, Hood/Fan, Microwaves (3), Washers (3), Dryers (3), Chest Freezer, All Window Coverings, Central Vacuum, Large Picnic Table, Playground Equipment, 5th Wheel Trailer. Residence available fully furnished (Excluding suites)