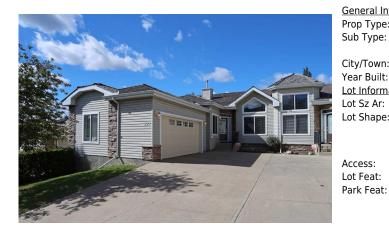

## 421 ROCKY VISTA Gardens, Calgary T3G 5V1

**Bedroom - Primary** 

Game Room

| MLS®#:  | A2143870 | Area:   | Rocky Ridge | Listing<br>Date: | 06/27/24 | List Price: <b>\$799,900</b> |
|---------|----------|---------|-------------|------------------|----------|------------------------------|
| Status: | Pending  | County: | Calgary     | Change:          | None     | Association: Fort McMurray   |

Main

Basement

| eral Information  | 1              |                       |                   | DOM                    |                            |
|-------------------|----------------|-----------------------|-------------------|------------------------|----------------------------|
| Type:             | Residential    |                       |                   | 8                      |                            |
| Туре:             | Semi Detached  | (Half                 |                   | <u>Layout</u>          |                            |
|                   | Duplex)        | Finished Floor Ar     | ea                | Beds:                  | 3 (2 1 )                   |
| /Town:            | Calgary        | Abv Sqft:             | 1,530             | Baths:                 | 3.0 (3 0)                  |
| Built:            | 2004           | Low Sqft:             |                   | Style:                 | Bungalow,Side by           |
| <u>nformation</u> |                | Ttl Sqft:             | 1,530             |                        | Side                       |
| Sz Ar:            | 5,220 sqft     |                       |                   |                        |                            |
| Shape:            |                |                       |                   | Parking                |                            |
|                   |                |                       |                   | Ttl Park:              | 4                          |
|                   |                |                       |                   | Garage Sz:             | 2                          |
| ess:              |                |                       |                   | 5                      |                            |
| eat:              | Back Lane,Bacl | k Yard,Front Yard,Low | Maintenance Lands | cape,Underground Sprin | klers,Rectangular Lot,Viev |
| Feat:             | Double Garage  | Attached,Garage Fac   | es Side           |                        | -                          |