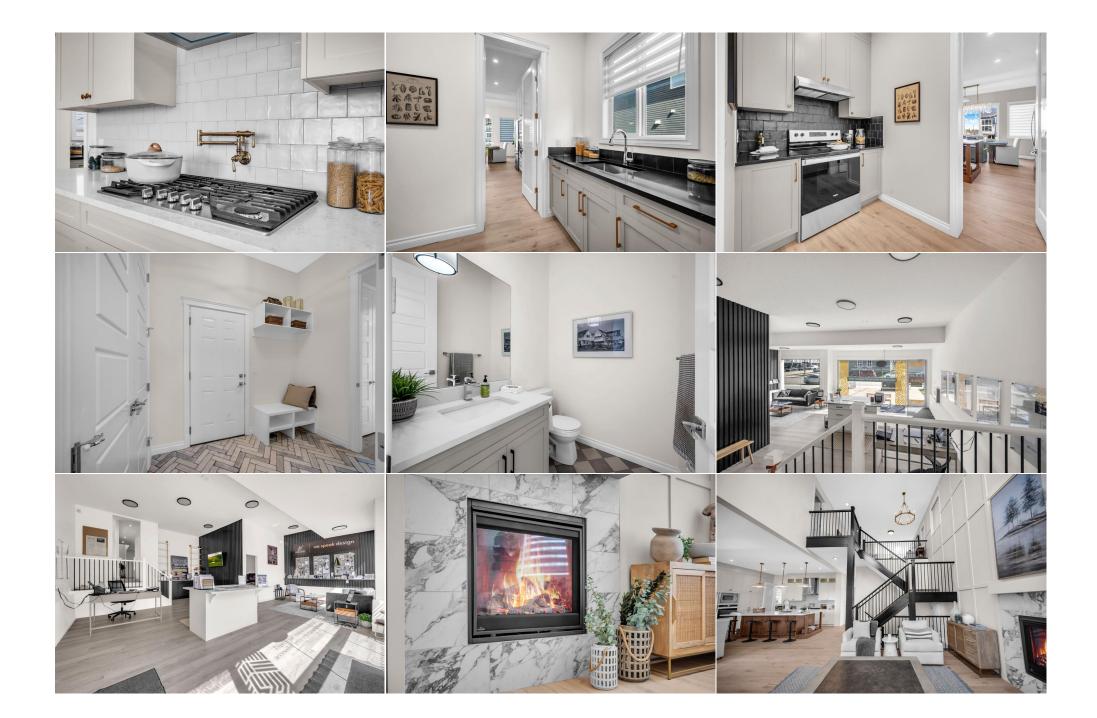

| Bedroom<br>Game Room                            | Basement<br>Basement                                                                                                                                                                                                                                                                                                                                                                                                                                                                                                                                                                                                                                                                                                                                                                                                                                                                                                                                                                                                                                                                                                                                                                                                                                                                                                                                                                                                                                                                                                                                                                                                                         | 14`5" x 13`2"<br>18`6" x 28`11" | Den                 | Basement | 14`3" x 9`0" |  |
|-------------------------------------------------|----------------------------------------------------------------------------------------------------------------------------------------------------------------------------------------------------------------------------------------------------------------------------------------------------------------------------------------------------------------------------------------------------------------------------------------------------------------------------------------------------------------------------------------------------------------------------------------------------------------------------------------------------------------------------------------------------------------------------------------------------------------------------------------------------------------------------------------------------------------------------------------------------------------------------------------------------------------------------------------------------------------------------------------------------------------------------------------------------------------------------------------------------------------------------------------------------------------------------------------------------------------------------------------------------------------------------------------------------------------------------------------------------------------------------------------------------------------------------------------------------------------------------------------------------------------------------------------------------------------------------------------------|---------------------------------|---------------------|----------|--------------|--|
| Guine Room                                      | busement                                                                                                                                                                                                                                                                                                                                                                                                                                                                                                                                                                                                                                                                                                                                                                                                                                                                                                                                                                                                                                                                                                                                                                                                                                                                                                                                                                                                                                                                                                                                                                                                                                     | 10 0 × 20 11                    | Legal/Tax/Financial |          |              |  |
| Title:<br><b>Fee Simple</b>                     |                                                                                                                                                                                                                                                                                                                                                                                                                                                                                                                                                                                                                                                                                                                                                                                                                                                                                                                                                                                                                                                                                                                                                                                                                                                                                                                                                                                                                                                                                                                                                                                                                                              | Zoning:<br><b>TBD</b>           |                     |          |              |  |
| Legal Desc:                                     | 211 1677                                                                                                                                                                                                                                                                                                                                                                                                                                                                                                                                                                                                                                                                                                                                                                                                                                                                                                                                                                                                                                                                                                                                                                                                                                                                                                                                                                                                                                                                                                                                                                                                                                     |                                 | Remarks             |          |              |  |
|                                                 |                                                                                                                                                                                                                                                                                                                                                                                                                                                                                                                                                                                                                                                                                                                                                                                                                                                                                                                                                                                                                                                                                                                                                                                                                                                                                                                                                                                                                                                                                                                                                                                                                                              |                                 | Remarks             |          |              |  |
| Pub Rmks:<br>Inclusions:<br>Property Listed By: | <ul> <li>I! Discover Luxury Living in Chestermere's Chelsea Community!! Welcome to the epitome of elegance crafted by award-winning builder Luxuria Homes. Nestled in the picturesque community of Chelsea, this stunning show home exemplifies luxury living at its finest. Step inside this meticulously designed masterpiece boasting over 3,195 square feet of opulent living space, excluding the basement. As you enter, custom feature walls grace each room, setting a tone of sophistication and style throughout. The main floor offers dual spacious sitting areas, a convenient spice kitchen, and a sprawling gourmet chef's kitchen complete with top-of-the-lind appliances—a dream for culinary enthusiasts and entertainers alike. Upstairs, indulge in the comfort of two luxurious dual master bedrooms alongside additional well-appointed bedrooms and a full 4-piece bath, ensuring ample space for family and guests. The fully developed basement is an entertainer's paradise, featuring a expansive recreation area with a sleek bar for hosting gatherings, two additional bedrooms, and another full bath—perfect for extended family or overnight guests. Enjoy the tranquil open appeal of this home, perfectly oriented towards the east with the added benefit of backing onto lush green space, offering serene views and privacy. Don't miss your chance to own this exceptional show home—a testament to craftsmanship and luxury in one of Chestermere's most sought-after neighborhoods. Schedule your private tour today and experience a lifestyle of unparalleled refinement and comfort!</li> </ul> |                                 |                     |          |              |  |