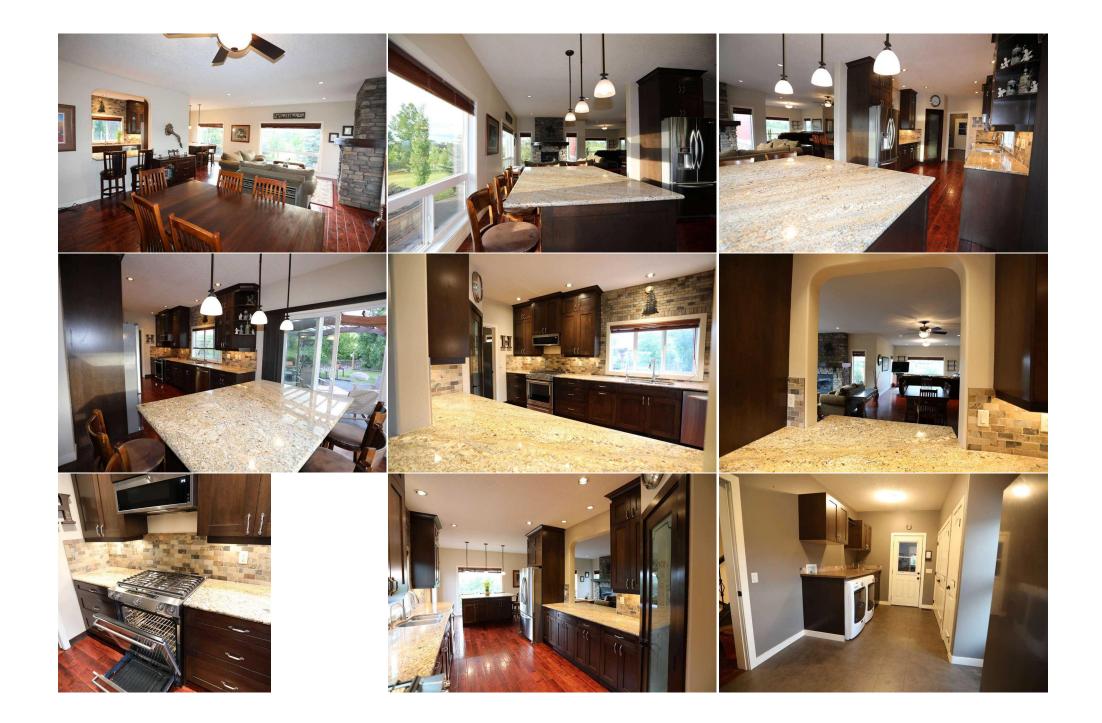

| Dining Room<br>Bedroom<br>Bedroom<br>Living Room<br>Office<br>Furnace/Utility Room<br>6pc Ensuite bath<br>2pc Bathroom | Main<br>Second<br>Second<br>Main<br>Basement<br>Basement<br>Second<br>Main                                                                                                                                                                                                                                                                                                                                                                                                                                                                                                                                                                                                                                                                                                                                                                                                                                                                                                                                                                                                                                                                                                                                                                                                                                                                                                                                                                                                                                                                                                                                                                                                                                                                                                                                                                                                                                                          | 16`0" x 15`0"<br>12`11" x 13`0"<br>12`0" x 10`0"<br>14`0" x 16`0"<br>15`0" x 7`0"<br>10`0" x 15`0" | Bedroom - Primary<br>Bedroom<br>Den<br>Laundry<br>Other<br>Office<br>5pc Bathroom<br>2pc Bathroom<br>Legal/Tax/Financial | Second<br>Second<br>Main<br>Basement<br>Basement<br>Second<br>Basement | 16`5" x 14`0"<br>12`0" x 10`0"<br>10`5" x 8`10"<br>14`6" x 10`0"<br>13`0" x 16`0"<br>25`0" x 10`0" |  |  |  |
|------------------------------------------------------------------------------------------------------------------------|-------------------------------------------------------------------------------------------------------------------------------------------------------------------------------------------------------------------------------------------------------------------------------------------------------------------------------------------------------------------------------------------------------------------------------------------------------------------------------------------------------------------------------------------------------------------------------------------------------------------------------------------------------------------------------------------------------------------------------------------------------------------------------------------------------------------------------------------------------------------------------------------------------------------------------------------------------------------------------------------------------------------------------------------------------------------------------------------------------------------------------------------------------------------------------------------------------------------------------------------------------------------------------------------------------------------------------------------------------------------------------------------------------------------------------------------------------------------------------------------------------------------------------------------------------------------------------------------------------------------------------------------------------------------------------------------------------------------------------------------------------------------------------------------------------------------------------------------------------------------------------------------------------------------------------------|----------------------------------------------------------------------------------------------------|--------------------------------------------------------------------------------------------------------------------------|------------------------------------------------------------------------|----------------------------------------------------------------------------------------------------|--|--|--|
| Title:<br><b>Fee Simple</b><br>Legal Desc:                                                                             | 0914145                                                                                                                                                                                                                                                                                                                                                                                                                                                                                                                                                                                                                                                                                                                                                                                                                                                                                                                                                                                                                                                                                                                                                                                                                                                                                                                                                                                                                                                                                                                                                                                                                                                                                                                                                                                                                                                                                                                             | Zoning:<br>RM1                                                                                     | Remarks                                                                                                                  |                                                                        |                                                                                                    |  |  |  |
| Pub Rmks:<br>Inclusions:<br>Property Listed By:                                                                        | For additional information, please click on Brochure button below. Embrace the Canadian countryside lifestyle on your spectacular gated 5-acre estate just 10 minutes from Calgary's south Seton area and Okotoks. The picturesque natural landscape is a playground for every season, an ideal haven for active families and professionals. Perfectly positioned, the home is just 3 minutes from two K-9 schools and a professional grade ice rink, 10 minutes from Calgary South shopping and entertainment, and 11 minutes from Okotoks stores. It is a 30-minute drive to the downtown Calgary Tower or 40 minutes to the Calgary International Airport. This expansive home offers over 4,100 sq/ft of luxurious living space across three levels, with 4 bedrooms and four bathrooms. It is thoughtfully designed and includes modern amenities like twin furnaces with air-conditioners, in-floor heating throughout the basement and garage, and an oversized 37ft x 26ft 3-car garage featuring a dog wash station and a 240V/50A RV connection. The gourmet kitchen has granite countertops, to-the-ceiling cupboards, stainless steel KitchenAid appliances, a dual gas range, and a large island. Upstairs, the main suite offers a private retreat with a spa-inspired 6-piece ensuite and a walk-in closet. Three additional large bedrooms and another full bathroom complete the upper floor. The lower level is designed for family fun and relaxation, featuring in-floor heating, a theatre area, an exercise center, and a hobby room. Enjoy the beautifully landscaped grounds, an outdoor kitchen, fireplace, and a custom 20-foot SwimSpa for year-round enjoyment. Both south or north-facing decks, privacy and security are assured with full fencing and automated Liftmaster front gates. This exceptional home offers more than just a residence - it is modern country living. RV 240 voltConnection |                                                                                                    |                                                                                                                          |                                                                        |                                                                                                    |  |  |  |