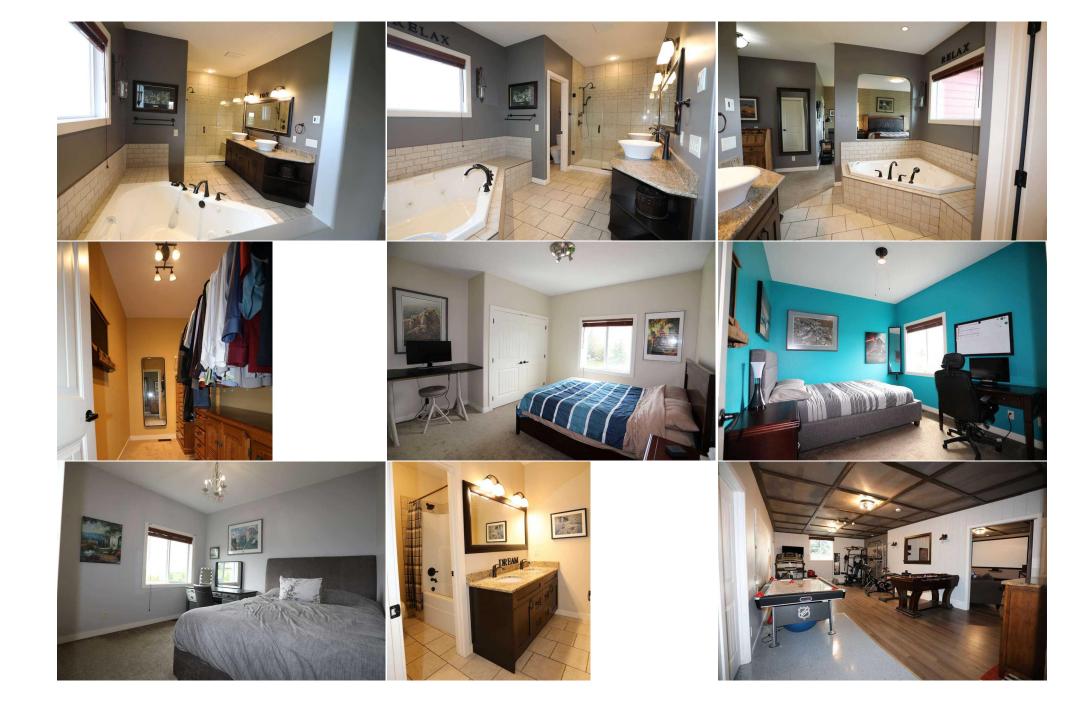

| Dining Room<br>Bedroom<br>Bedroom<br>Living Room<br>Office<br>Furnace/Utility Room<br>6pc Ensuite bath<br>2pc Bathroom | Main<br>Second<br>Second<br>Main<br>Basement<br>Basement<br>Second<br>Main                                                                                                                                                                                                                                                                                                                                                                                                                                                                                                                                                                                                                                                                                                                                                                                                                                                                                                                                                                                                                                                                                                                                                                                                                                                                                                                                                                                                                                                                                                                                                                                                                                                                                                                                                                                                                                                          | 16`0" x 15`0"<br>12`11" x 13`0"<br>12`0" x 10`0"<br>14`0" x 16`0"<br>15`0" x 7`0"<br>10`0" x 15`0" | Bedroom - Primary<br>Bedroom<br>Den<br>Laundry<br>Other<br>Office<br>5pc Bathroom<br>2pc Bathroom<br>Legal/Tax/Financial | Second<br>Second<br>Main<br>Basement<br>Basement<br>Second<br>Basement | 16`5" x 14`0"<br>12`0" x 10`0"<br>10`5" x 8`10"<br>14`6" x 10`0"<br>13`0" x 16`0"<br>25`0" x 10`0" |  |  |  |
|------------------------------------------------------------------------------------------------------------------------|-------------------------------------------------------------------------------------------------------------------------------------------------------------------------------------------------------------------------------------------------------------------------------------------------------------------------------------------------------------------------------------------------------------------------------------------------------------------------------------------------------------------------------------------------------------------------------------------------------------------------------------------------------------------------------------------------------------------------------------------------------------------------------------------------------------------------------------------------------------------------------------------------------------------------------------------------------------------------------------------------------------------------------------------------------------------------------------------------------------------------------------------------------------------------------------------------------------------------------------------------------------------------------------------------------------------------------------------------------------------------------------------------------------------------------------------------------------------------------------------------------------------------------------------------------------------------------------------------------------------------------------------------------------------------------------------------------------------------------------------------------------------------------------------------------------------------------------------------------------------------------------------------------------------------------------|----------------------------------------------------------------------------------------------------|--------------------------------------------------------------------------------------------------------------------------|------------------------------------------------------------------------|----------------------------------------------------------------------------------------------------|--|--|--|
| Title:<br><b>Fee Simple</b><br>Legal Desc:                                                                             | 0914145                                                                                                                                                                                                                                                                                                                                                                                                                                                                                                                                                                                                                                                                                                                                                                                                                                                                                                                                                                                                                                                                                                                                                                                                                                                                                                                                                                                                                                                                                                                                                                                                                                                                                                                                                                                                                                                                                                                             | Zoning:<br>RM1                                                                                     | Remarks                                                                                                                  |                                                                        |                                                                                                    |  |  |  |
| Pub Rmks:<br>Inclusions:<br>Property Listed By:                                                                        | For additional information, please click on Brochure button below. Embrace the Canadian countryside lifestyle on your spectacular gated 5-acre estate just 10 minutes from Calgary's south Seton area and Okotoks. The picturesque natural landscape is a playground for every season, an ideal haven for active families and professionals. Perfectly positioned, the home is just 3 minutes from two K-9 schools and a professional grade ice rink, 10 minutes from Calgary South shopping and entertainment, and 11 minutes from Okotoks stores. It is a 30-minute drive to the downtown Calgary Tower or 40 minutes to the Calgary International Airport. This expansive home offers over 4,100 sq/ft of luxurious living space across three levels, with 4 bedrooms and four bathrooms. It is thoughtfully designed and includes modern amenities like twin furnaces with air-conditioners, in-floor heating throughout the basement and garage, and an oversized 37ft x 26ft 3-car garage featuring a dog wash station and a 240V/50A RV connection. The gourmet kitchen has granite countertops, to-the-ceiling cupboards, stainless steel KitchenAid appliances, a dual gas range, and a large island. Upstairs, the main suite offers a private retreat with a spa-inspired 6-piece ensuite and a walk-in closet. Three additional large bedrooms and another full bathroom complete the upper floor. The lower level is designed for family fun and relaxation, featuring in-floor heating, a theatre area, an exercise center, and a hobby room. Enjoy the beautifully landscaped grounds, an outdoor kitchen, fireplace, and a custom 20-foot SwimSpa for year-round enjoyment. Both south or north-facing decks, privacy and security are assured with full fencing and automated Liftmaster front gates. This exceptional home offers more than just a residence - it is modern country living. RV 240 voltConnection |                                                                                                    |                                                                                                                          |                                                                        |                                                                                                    |  |  |  |