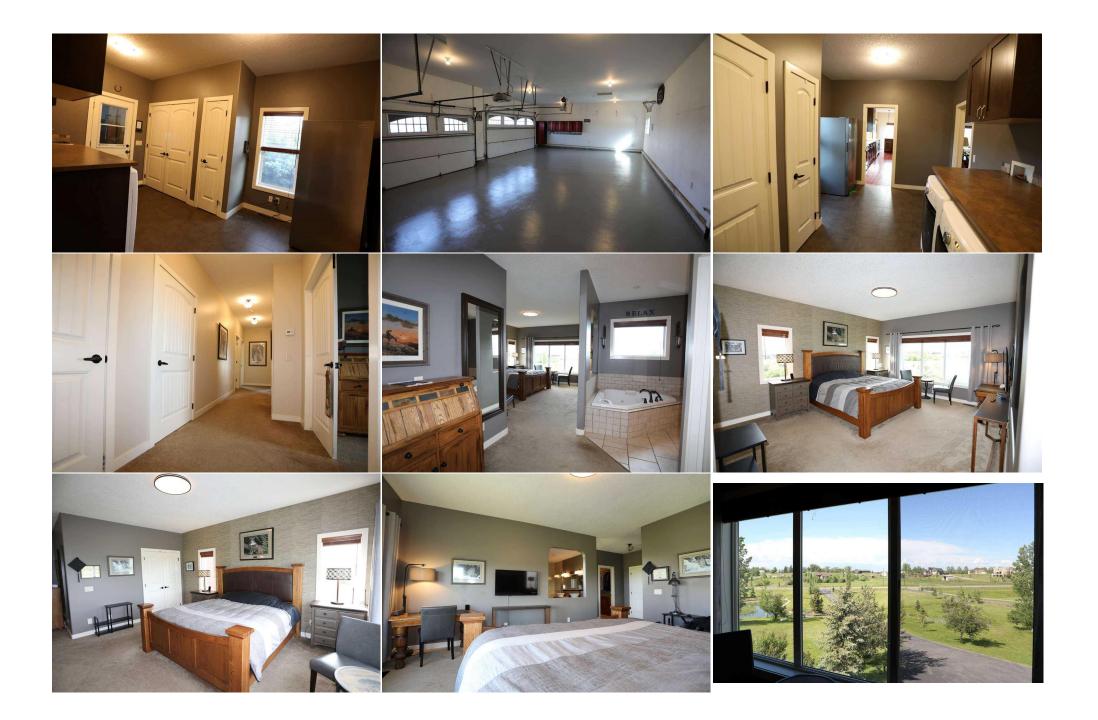

| Dining Room<br>Bedroom<br>Bedroom<br>Living Room<br>Office<br>Furnace/Utility Room<br>6pc Ensuite bath<br>2pc Bathroom | Main<br>Second<br>Second<br>Main<br>Basement<br>Basement<br>Second<br>Main                                                                                                                                                                                                                                                                                                                                                                                                                                                                                                                                                                                                                                                                                                                                                                                                                                                                                                                                                                                                                                                                                                                                                                                                                                                                                                                                                                                                                                                                                                                                                                                                                                                                                                                                                                                                                                                          | 16`0" x 15`0"<br>12`11" x 13`0"<br>12`0" x 10`0"<br>14`0" x 16`0"<br>15`0" x 7`0"<br>10`0" x 15`0" | Bedroom - Primary<br>Bedroom<br>Den<br>Laundry<br>Other<br>Office<br>5pc Bathroom<br>2pc Bathroom<br>Legal/Tax/Financial | Second<br>Second<br>Main<br>Basement<br>Basement<br>Second<br>Basement | 16`5" x 14`0"<br>12`0" x 10`0"<br>10`5" x 8`10"<br>14`6" x 10`0"<br>13`0" x 16`0"<br>25`0" x 10`0" |  |  |  |
|------------------------------------------------------------------------------------------------------------------------|-------------------------------------------------------------------------------------------------------------------------------------------------------------------------------------------------------------------------------------------------------------------------------------------------------------------------------------------------------------------------------------------------------------------------------------------------------------------------------------------------------------------------------------------------------------------------------------------------------------------------------------------------------------------------------------------------------------------------------------------------------------------------------------------------------------------------------------------------------------------------------------------------------------------------------------------------------------------------------------------------------------------------------------------------------------------------------------------------------------------------------------------------------------------------------------------------------------------------------------------------------------------------------------------------------------------------------------------------------------------------------------------------------------------------------------------------------------------------------------------------------------------------------------------------------------------------------------------------------------------------------------------------------------------------------------------------------------------------------------------------------------------------------------------------------------------------------------------------------------------------------------------------------------------------------------|----------------------------------------------------------------------------------------------------|--------------------------------------------------------------------------------------------------------------------------|------------------------------------------------------------------------|----------------------------------------------------------------------------------------------------|--|--|--|
| Title:<br><b>Fee Simple</b><br>Legal Desc:                                                                             | 0914145                                                                                                                                                                                                                                                                                                                                                                                                                                                                                                                                                                                                                                                                                                                                                                                                                                                                                                                                                                                                                                                                                                                                                                                                                                                                                                                                                                                                                                                                                                                                                                                                                                                                                                                                                                                                                                                                                                                             | Zoning:<br>RM1                                                                                     | Remarks                                                                                                                  |                                                                        |                                                                                                    |  |  |  |
| Pub Rmks:<br>Inclusions:<br>Property Listed By:                                                                        | For additional information, please click on Brochure button below. Embrace the Canadian countryside lifestyle on your spectacular gated 5-acre estate just 10 minutes from Calgary's south Seton area and Okotoks. The picturesque natural landscape is a playground for every season, an ideal haven for active families and professionals. Perfectly positioned, the home is just 3 minutes from two K-9 schools and a professional grade ice rink, 10 minutes from Calgary South shopping and entertainment, and 11 minutes from Okotoks stores. It is a 30-minute drive to the downtown Calgary Tower or 40 minutes to the Calgary International Airport. This expansive home offers over 4,100 sq/ft of luxurious living space across three levels, with 4 bedrooms and four bathrooms. It is thoughtfully designed and includes modern amenities like twin furnaces with air-conditioners, in-floor heating throughout the basement and garage, and an oversized 37ft x 26ft 3-car garage featuring a dog wash station and a 240V/50A RV connection. The gourmet kitchen has granite countertops, to-the-ceiling cupboards, stainless steel KitchenAid appliances, a dual gas range, and a large island. Upstairs, the main suite offers a private retreat with a spa-inspired 6-piece ensuite and a walk-in closet. Three additional large bedrooms and another full bathroom complete the upper floor. The lower level is designed for family fun and relaxation, featuring in-floor heating, a theatre area, an exercise center, and a hobby room. Enjoy the beautifully landscaped grounds, an outdoor kitchen, fireplace, and a custom 20-foot SwimSpa for year-round enjoyment. Both south or north-facing decks, privacy and security are assured with full fencing and automated Liftmaster front gates. This exceptional home offers more than just a residence - it is modern country living. RV 240 voltConnection |                                                                                                    |                                                                                                                          |                                                                        |                                                                                                    |  |  |  |