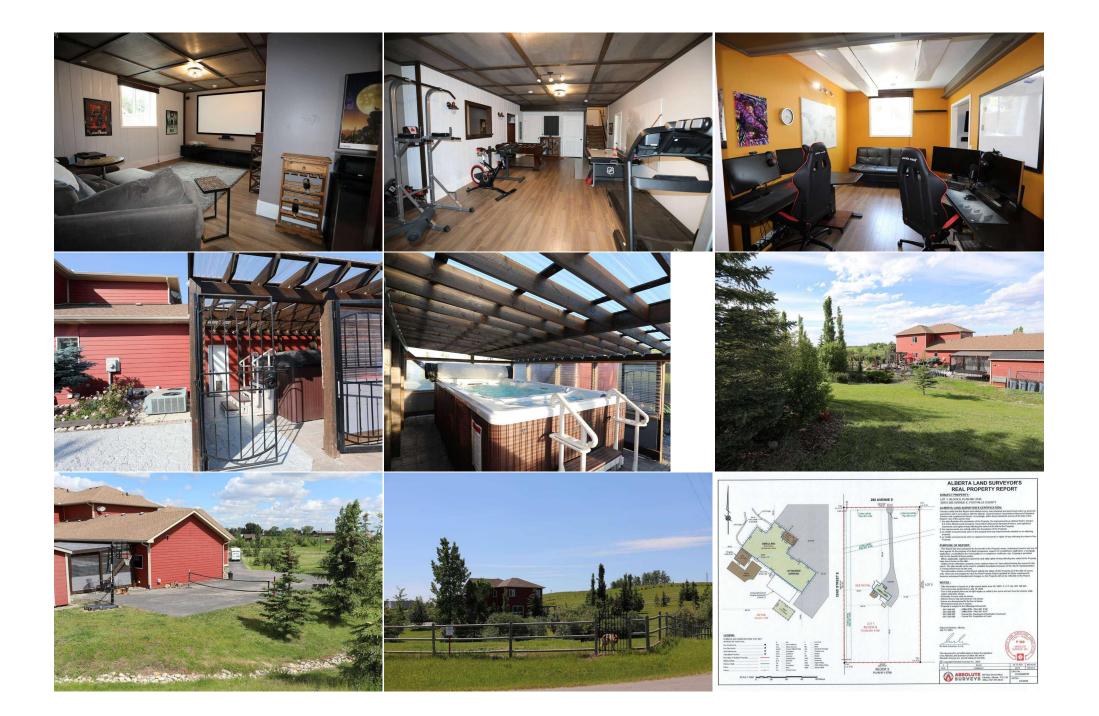

| Dining Room<br>Bedroom<br>Bedroom<br>Living Room<br>Office<br>Furnace/Utility Room<br>6pc Ensuite bath<br>2pc Bathroom | Main<br>Second<br>Second<br>Main<br>Basement<br>Basement<br>Second<br>Main                                                                                                                                                                                                                                                                                                                                                                                                                                                                                                                                                                                                                                                                                                                                                                                                                                                                                                                                                                                                                                                                                                                                                                                                                                                                                                                                                                                                                                                                                                                                                                                                                                                                                                                                                                                                                                                          | 16`0" x 15`0"<br>12`11" x 13`0"<br>12`0" x 10`0"<br>14`0" x 16`0"<br>15`0" x 7`0"<br>10`0" x 15`0" | Bedroom - Primary<br>Bedroom<br>Den<br>Laundry<br>Other<br>Office<br>5pc Bathroom<br>2pc Bathroom<br>Legal/Tax/Financial | Second<br>Second<br>Main<br>Basement<br>Basement<br>Second<br>Basement | 16`5" x 14`0"<br>12`0" x 10`0"<br>10`5" x 8`10"<br>14`6" x 10`0"<br>13`0" x 16`0"<br>25`0" x 10`0" |  |  |  |
|------------------------------------------------------------------------------------------------------------------------|-------------------------------------------------------------------------------------------------------------------------------------------------------------------------------------------------------------------------------------------------------------------------------------------------------------------------------------------------------------------------------------------------------------------------------------------------------------------------------------------------------------------------------------------------------------------------------------------------------------------------------------------------------------------------------------------------------------------------------------------------------------------------------------------------------------------------------------------------------------------------------------------------------------------------------------------------------------------------------------------------------------------------------------------------------------------------------------------------------------------------------------------------------------------------------------------------------------------------------------------------------------------------------------------------------------------------------------------------------------------------------------------------------------------------------------------------------------------------------------------------------------------------------------------------------------------------------------------------------------------------------------------------------------------------------------------------------------------------------------------------------------------------------------------------------------------------------------------------------------------------------------------------------------------------------------|----------------------------------------------------------------------------------------------------|--------------------------------------------------------------------------------------------------------------------------|------------------------------------------------------------------------|----------------------------------------------------------------------------------------------------|--|--|--|
| Title:<br><b>Fee Simple</b><br>Legal Desc:                                                                             | 0914145                                                                                                                                                                                                                                                                                                                                                                                                                                                                                                                                                                                                                                                                                                                                                                                                                                                                                                                                                                                                                                                                                                                                                                                                                                                                                                                                                                                                                                                                                                                                                                                                                                                                                                                                                                                                                                                                                                                             | Zoning:<br>RM1                                                                                     | Remarks                                                                                                                  |                                                                        |                                                                                                    |  |  |  |
| Pub Rmks:<br>Inclusions:<br>Property Listed By:                                                                        | For additional information, please click on Brochure button below. Embrace the Canadian countryside lifestyle on your spectacular gated 5-acre estate just 10 minutes from Calgary's south Seton area and Okotoks. The picturesque natural landscape is a playground for every season, an ideal haven for active families and professionals. Perfectly positioned, the home is just 3 minutes from two K-9 schools and a professional grade ice rink, 10 minutes from Calgary South shopping and entertainment, and 11 minutes from Okotoks stores. It is a 30-minute drive to the downtown Calgary Tower or 40 minutes to the Calgary International Airport. This expansive home offers over 4,100 sq/ft of luxurious living space across three levels, with 4 bedrooms and four bathrooms. It is thoughtfully designed and includes modern amenities like twin furnaces with air-conditioners, in-floor heating throughout the basement and garage, and an oversized 37ft x 26ft 3-car garage featuring a dog wash station and a 240V/50A RV connection. The gourmet kitchen has granite countertops, to-the-ceiling cupboards, stainless steel KitchenAid appliances, a dual gas range, and a large island. Upstairs, the main suite offers a private retreat with a spa-inspired 6-piece ensuite and a walk-in closet. Three additional large bedrooms and another full bathroom complete the upper floor. The lower level is designed for family fun and relaxation, featuring in-floor heating, a theatre area, an exercise center, and a hobby room. Enjoy the beautifully landscaped grounds, an outdoor kitchen, fireplace, and a custom 20-foot SwimSpa for year-round enjoyment. Both south or north-facing decks, privacy and security are assured with full fencing and automated Liftmaster front gates. This exceptional home offers more than just a residence - it is modern country living. RV 240 voltConnection |                                                                                                    |                                                                                                                          |                                                                        |                                                                                                    |  |  |  |