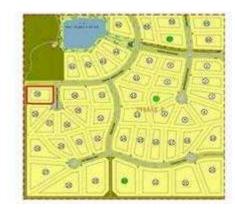

Title: Zoning:
Fee Simple R-1

Legal Desc:

Pub Rmks:

Remarks

This 2-acre lot in Bearspaw offers stunning mountain views and a gently sloping terrain that is well-suited for a walkout basement design. You have the flexibility to hire the builder of your choice or build the home yourself. Architectural controls are in place to maintain the community's standards. There is no build commitment, so you can construct your dream home on your own timeline. This is an excellent opportunity to secure a lot in the first or second phase of the new Bearspaw

Country Estates community.

NONE

Property Listed By: MaxWell Central

Inclusions: