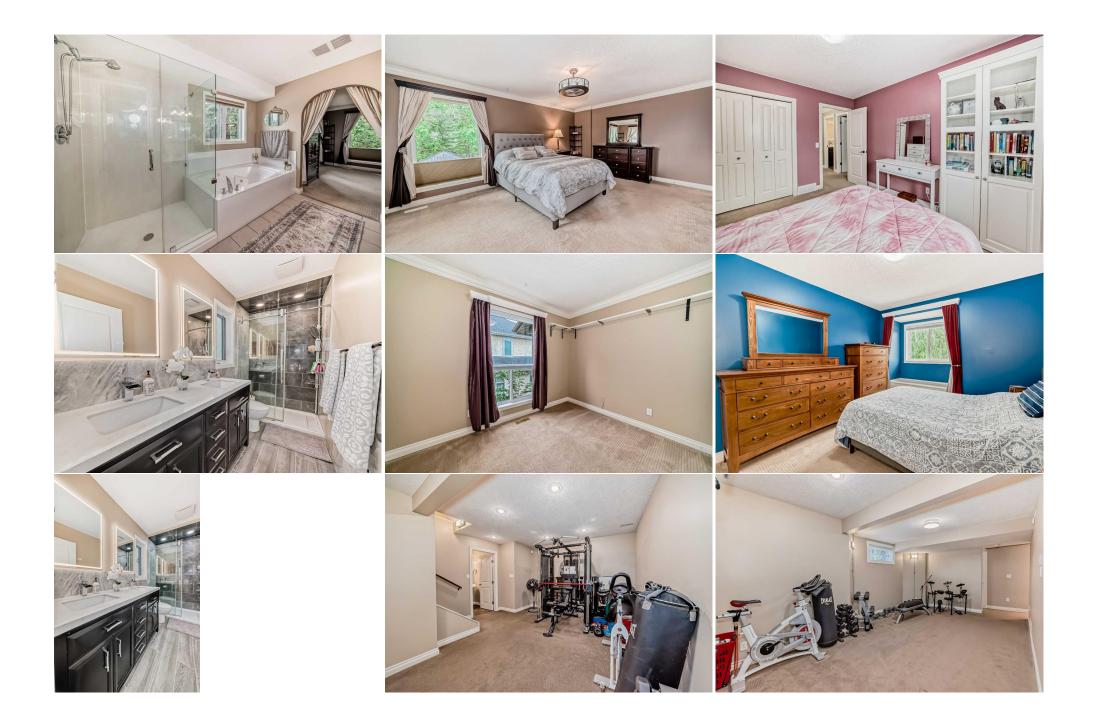

| 5pc Ensuite bath<br>Furnace/Utility Room        | Upper<br>Basement                                                                                                                                                                                                                                                                                                                                                                                                                                                                                                                                                                                                                                                                                                                                                                                                                                                                                                                                                                                                                                                                                                                                                                                                                                                                                                                                                                                                                                                                                                                                                                                                                                                                                                                                                                                                                                                                                                                                                                                                                                                                                                                                                  | 11`4" x 9`3"<br>7`5" x 12`1" | Den<br>Game Room                      | Basement<br>Basement | 12`4" x 17`1"<br>10`11" x 17`5" |  |  |  |
|-------------------------------------------------|--------------------------------------------------------------------------------------------------------------------------------------------------------------------------------------------------------------------------------------------------------------------------------------------------------------------------------------------------------------------------------------------------------------------------------------------------------------------------------------------------------------------------------------------------------------------------------------------------------------------------------------------------------------------------------------------------------------------------------------------------------------------------------------------------------------------------------------------------------------------------------------------------------------------------------------------------------------------------------------------------------------------------------------------------------------------------------------------------------------------------------------------------------------------------------------------------------------------------------------------------------------------------------------------------------------------------------------------------------------------------------------------------------------------------------------------------------------------------------------------------------------------------------------------------------------------------------------------------------------------------------------------------------------------------------------------------------------------------------------------------------------------------------------------------------------------------------------------------------------------------------------------------------------------------------------------------------------------------------------------------------------------------------------------------------------------------------------------------------------------------------------------------------------------|------------------------------|---------------------------------------|----------------------|---------------------------------|--|--|--|
| 3pc Bathroom                                    | Basement                                                                                                                                                                                                                                                                                                                                                                                                                                                                                                                                                                                                                                                                                                                                                                                                                                                                                                                                                                                                                                                                                                                                                                                                                                                                                                                                                                                                                                                                                                                                                                                                                                                                                                                                                                                                                                                                                                                                                                                                                                                                                                                                                           | 10`11" x 5`6"                | <b>Bedroom</b><br>Legal/Tax/Financial | Basement             | 10`11" x 17`5"                  |  |  |  |
| Title:<br><b>Fee Simple</b><br>Legal Desc:      | 8911052                                                                                                                                                                                                                                                                                                                                                                                                                                                                                                                                                                                                                                                                                                                                                                                                                                                                                                                                                                                                                                                                                                                                                                                                                                                                                                                                                                                                                                                                                                                                                                                                                                                                                                                                                                                                                                                                                                                                                                                                                                                                                                                                                            | Zoning:<br><b>R-C1</b>       | Remarks                               |                      |                                 |  |  |  |
| Pub Rmks:<br>Inclusions:<br>Property Listed By: | ((OPEN HOUSE SATURDAY JUNE 29th 1:00 - 4:00 pm))PRIVATE LAKE ACCESS & DOCK   6 BEDS 4 BATHS   3500 SQFT FINISHED LIVING AREA   FULL REPAINT<br>THROUGHOUT   REFINISHED HARDWOOD   Here is the large family home in the perfect location that you have been searching for! Boasting 3500 sq ft of finished<br>living area and significant updates and improvements welcome to 5 Mckenzie Lake Point SE! With impressive curb appeal this property sits on an oversized private<br>corner lot with significant recent upgrades including highly durable elastomeric exterior, new windows, new roof and soffits, as well as gem stone lighting system<br>providing decades of maintenance free living! Upon entry the spacious vaulted ceilings and grand staircase are warm and inviting. The front sitting room has<br>recently refinished hardwood floors that flow into the formal dining area and the updated kitchen with recently replicated SS Appliances, refinished countertops, and<br>a new sink. The breakfast nook is perfect for those busy mornings and the relaxed living room is a focal point with built-ins for relaxing and watching T.V. and a<br>cozy gas fireplace for those cool winter days. The main floor flows out onto the massive west facing rear deck (more about that shortly). Moving upstairs, there are<br>5 bedrooms (very difficult to find). The large master bedroom is the perfect retreat for the Lord & Lady of the home with large windows overlooking the treed<br>backyard and 5 piece bath completed. The bedroom next to the master is a favorite of mine and could easily be repurposed as a home office with its huge<br>windows and impressive built-in shelving and storage! Moving to the basement, we find a large flex space that is currently used as a home office with the family.<br>The current owners have their office in the basement as well making for a quiet work from home location. The backyard is bathed in Sunny SW Sunlight and is truly<br>an oasis with multiple gazebos, a hot tub and loads of lights as well as electric heaters for those cooler evenings. The tree house is a fanta |                              |                                       |                      |                                 |  |  |  |