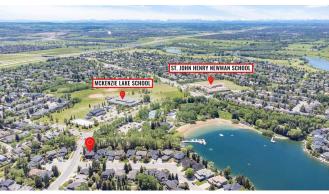

| 5pc Ensuite bath<br>Furnace/Utility Room        | Upper<br>Basement                                                                                                                                                                                                                                                                                                                                                                                                                                                                                                                                                                                                                                                                                                                                                                                                                                                                                                                                                                                                                                                                                                                                                                                                                                                                                                                                                                                                                                                                                                                                                                                                                                                                                                                                                                                                                                                                                                                                                                                                                                                                                                                                                  | 11`4" x 9`3"<br>7`5" x 12`1" | Den<br>Game Room                      | Basement<br>Basement | 12`4" x 17`1"<br>10`11" x 17`5" |  |  |  |
|-------------------------------------------------|--------------------------------------------------------------------------------------------------------------------------------------------------------------------------------------------------------------------------------------------------------------------------------------------------------------------------------------------------------------------------------------------------------------------------------------------------------------------------------------------------------------------------------------------------------------------------------------------------------------------------------------------------------------------------------------------------------------------------------------------------------------------------------------------------------------------------------------------------------------------------------------------------------------------------------------------------------------------------------------------------------------------------------------------------------------------------------------------------------------------------------------------------------------------------------------------------------------------------------------------------------------------------------------------------------------------------------------------------------------------------------------------------------------------------------------------------------------------------------------------------------------------------------------------------------------------------------------------------------------------------------------------------------------------------------------------------------------------------------------------------------------------------------------------------------------------------------------------------------------------------------------------------------------------------------------------------------------------------------------------------------------------------------------------------------------------------------------------------------------------------------------------------------------------|------------------------------|---------------------------------------|----------------------|---------------------------------|--|--|--|
| 3pc Bathroom                                    | Basement                                                                                                                                                                                                                                                                                                                                                                                                                                                                                                                                                                                                                                                                                                                                                                                                                                                                                                                                                                                                                                                                                                                                                                                                                                                                                                                                                                                                                                                                                                                                                                                                                                                                                                                                                                                                                                                                                                                                                                                                                                                                                                                                                           | 10`11" x 5`6"                | <b>Bedroom</b><br>Legal/Tax/Financial | Basement             | 10`11" x 17`5"                  |  |  |  |
| Title:<br><b>Fee Simple</b><br>Legal Desc:      | 8911052                                                                                                                                                                                                                                                                                                                                                                                                                                                                                                                                                                                                                                                                                                                                                                                                                                                                                                                                                                                                                                                                                                                                                                                                                                                                                                                                                                                                                                                                                                                                                                                                                                                                                                                                                                                                                                                                                                                                                                                                                                                                                                                                                            | Zoning:<br><b>R-C1</b>       | Remarks                               |                      |                                 |  |  |  |
| Pub Rmks:<br>Inclusions:<br>Property Listed By: | ((OPEN HOUSE SATURDAY JUNE 29th 1:00 - 4:00 pm))PRIVATE LAKE ACCESS & DOCK   6 BEDS 4 BATHS   3500 SQFT FINISHED LIVING AREA   FULL REPAINT<br>THROUGHOUT   REFINISHED HARDWOOD   Here is the large family home in the perfect location that you have been searching for! Boasting 3500 sq ft of finished<br>living area and significant updates and improvements welcome to 5 Mckenzie Lake Point SE! With impressive curb appeal this property sits on an oversized private<br>corner lot with significant recent upgrades including highly durable elastomeric exterior, new windows, new roof and soffits, as well as gem stone lighting system<br>providing decades of maintenance free living! Upon entry the spacious vaulted ceilings and grand staircase are warm and inviting. The front sitting room has<br>recently refinished hardwood floors that flow into the formal dining area and the updated kitchen with recently replicated SS Appliances, refinished countertops, and<br>a new sink. The breakfast nook is perfect for those busy mornings and the relaxed living room is a focal point with built-ins for relaxing and watching T.V. and a<br>cozy gas fireplace for those cool winter days. The main floor flows out onto the massive west facing rear deck (more about that shortly). Moving upstairs, there are<br>5 bedrooms (very difficult to find). The large master bedroom is the perfect retreat for the Lord & Lady of the home with large windows overlooking the treed<br>backyard and 5 piece bath completed. The bedroom next to the master is a favorite of mine and could easily be repurposed as a home office with its huge<br>windows and impressive built-in shelving and storage! Moving to the basement, we find a large flex space that is currently used as a home office with the family.<br>The current owners have their office in the basement as well making for a quiet work from home location. The backyard is bathed in Sunny SW Sunlight and is truly<br>an oasis with multiple gazebos, a hot tub and loads of lights as well as electric heaters for those cooler evenings. The tree house is a fanta |                              |                                       |                      |                                 |  |  |  |