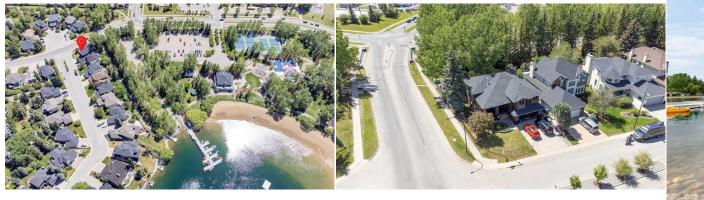

## 5 MCKENZIE LAKE Point, Calgary T2Z1L5

| MLS®#:  | A2144151 | Area:   | McKenzie Lake | Listing          | 06/26/24 | List Price: <b>\$1,195,000</b> |
|---------|----------|---------|---------------|------------------|----------|--------------------------------|
| Status: | Active   | Country | Calgany       | Date:<br>Change: | None     | Association: Fort McMurray     |
| Status: | Active   | County: | Calgary       | Change:          | None     | Association: Fort McMurray     |

| 5pc Ensuite bath<br>Furnace/Utility Room        | Upper<br>Basement                                                                                                                                                                                                                                                                                                                                                                                                                                                                                                                                                                                                                                                                                                                                                                                                                                                                                                                                                                                                                                                                                                                                                                                                                                                                                                                                                                                                                                                                                                                                                                                                                                                                                                                                                                                                                                                                                                                                                                                                                                                                                                                                                  | 11`4" x 9`3"<br>7`5" x 12`1" | Den<br>Game Room                      | Basement<br>Basement | 12`4" x 17`1"<br>10`11" x 17`5" |  |  |  |
|-------------------------------------------------|--------------------------------------------------------------------------------------------------------------------------------------------------------------------------------------------------------------------------------------------------------------------------------------------------------------------------------------------------------------------------------------------------------------------------------------------------------------------------------------------------------------------------------------------------------------------------------------------------------------------------------------------------------------------------------------------------------------------------------------------------------------------------------------------------------------------------------------------------------------------------------------------------------------------------------------------------------------------------------------------------------------------------------------------------------------------------------------------------------------------------------------------------------------------------------------------------------------------------------------------------------------------------------------------------------------------------------------------------------------------------------------------------------------------------------------------------------------------------------------------------------------------------------------------------------------------------------------------------------------------------------------------------------------------------------------------------------------------------------------------------------------------------------------------------------------------------------------------------------------------------------------------------------------------------------------------------------------------------------------------------------------------------------------------------------------------------------------------------------------------------------------------------------------------|------------------------------|---------------------------------------|----------------------|---------------------------------|--|--|--|
| 3pc Bathroom                                    | Basement                                                                                                                                                                                                                                                                                                                                                                                                                                                                                                                                                                                                                                                                                                                                                                                                                                                                                                                                                                                                                                                                                                                                                                                                                                                                                                                                                                                                                                                                                                                                                                                                                                                                                                                                                                                                                                                                                                                                                                                                                                                                                                                                                           | 10`11" x 5`6"                | <b>Bedroom</b><br>Legal/Tax/Financial | Basement             | 10`11" x 17`5"                  |  |  |  |
| Title:<br><b>Fee Simple</b><br>Legal Desc:      | 8911052                                                                                                                                                                                                                                                                                                                                                                                                                                                                                                                                                                                                                                                                                                                                                                                                                                                                                                                                                                                                                                                                                                                                                                                                                                                                                                                                                                                                                                                                                                                                                                                                                                                                                                                                                                                                                                                                                                                                                                                                                                                                                                                                                            | Zoning:<br><b>R-C1</b>       | Remarks                               |                      |                                 |  |  |  |
| Pub Rmks:<br>Inclusions:<br>Property Listed By: | ((OPEN HOUSE SATURDAY JUNE 29th 1:00 - 4:00 pm))PRIVATE LAKE ACCESS & DOCK   6 BEDS 4 BATHS   3500 SQFT FINISHED LIVING AREA   FULL REPAINT<br>THROUGHOUT   REFINISHED HARDWOOD   Here is the large family home in the perfect location that you have been searching for! Boasting 3500 sq ft of finished<br>living area and significant updates and improvements welcome to 5 Mckenzie Lake Point SE! With impressive curb appeal this property sits on an oversized private<br>corner lot with significant recent upgrades including highly durable elastomeric exterior, new windows, new roof and soffits, as well as gem stone lighting system<br>providing decades of maintenance free living! Upon entry the spacious vaulted ceilings and grand staircase are warm and inviting. The front sitting room has<br>recently refinished hardwood floors that flow into the formal dining area and the updated kitchen with recently replicated SS Appliances, refinished countertops, and<br>a new sink. The breakfast nook is perfect for those busy mornings and the relaxed living room is a focal point with built-ins for relaxing and watching T.V. and a<br>cozy gas fireplace for those cool winter days. The main floor flows out onto the massive west facing rear deck (more about that shortly). Moving upstairs, there are<br>5 bedrooms (very difficult to find). The large master bedroom is the perfect retreat for the Lord & Lady of the home with large windows overlooking the treed<br>backyard and 5 piece bath completed. The bedroom next to the master is a favorite of mine and could easily be repurposed as a home office with its huge<br>windows and impressive built-in shelving and storage! Moving to the basement, we find a large flex space that is currently used as a home office with the family.<br>The current owners have their office in the basement as well making for a quiet work from home location. The backyard is bathed in Sunny SW Sunlight and is truly<br>an oasis with multiple gazebos, a hot tub and loads of lights as well as electric heaters for those cooler evenings. The tree house is a fanta |                              |                                       |                      |                                 |  |  |  |