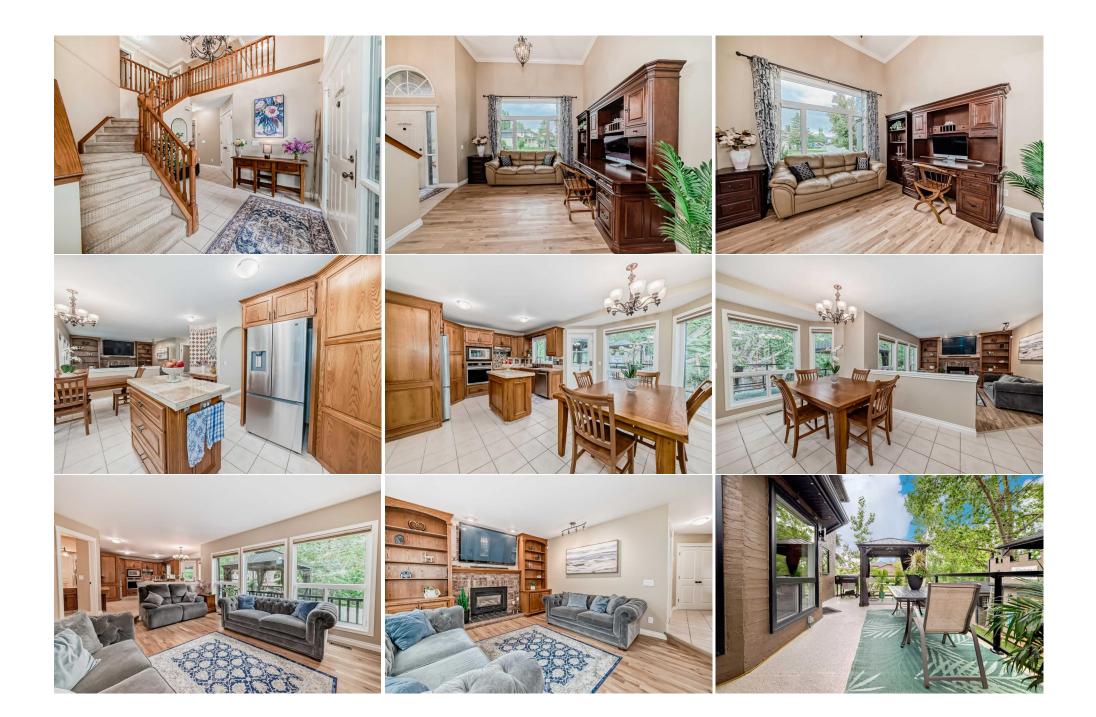

| 5pc Ensuite bath<br>Furnace/Utility Room        | Upper<br>Basement                                                                                                                                                                                                                                                                                                                                                                                                                                                                                                                                                                                                                                                                                                                                                                                                                                                                                                                                                                                                                                                                                                                                                                                                                                                                                                                                                                                                                                                                                                                                                                                                                                                                                                                                                                                                                                                                                                                                                                                                                                                                                                                                                  | 11`4" x 9`3"<br>7`5" x 12`1" | Den<br>Game Room                      | Basement<br>Basement | 12`4" x 17`1"<br>10`11" x 17`5" |  |  |  |
|-------------------------------------------------|--------------------------------------------------------------------------------------------------------------------------------------------------------------------------------------------------------------------------------------------------------------------------------------------------------------------------------------------------------------------------------------------------------------------------------------------------------------------------------------------------------------------------------------------------------------------------------------------------------------------------------------------------------------------------------------------------------------------------------------------------------------------------------------------------------------------------------------------------------------------------------------------------------------------------------------------------------------------------------------------------------------------------------------------------------------------------------------------------------------------------------------------------------------------------------------------------------------------------------------------------------------------------------------------------------------------------------------------------------------------------------------------------------------------------------------------------------------------------------------------------------------------------------------------------------------------------------------------------------------------------------------------------------------------------------------------------------------------------------------------------------------------------------------------------------------------------------------------------------------------------------------------------------------------------------------------------------------------------------------------------------------------------------------------------------------------------------------------------------------------------------------------------------------------|------------------------------|---------------------------------------|----------------------|---------------------------------|--|--|--|
| 3pc Bathroom                                    | Basement                                                                                                                                                                                                                                                                                                                                                                                                                                                                                                                                                                                                                                                                                                                                                                                                                                                                                                                                                                                                                                                                                                                                                                                                                                                                                                                                                                                                                                                                                                                                                                                                                                                                                                                                                                                                                                                                                                                                                                                                                                                                                                                                                           | 10`11" x 5`6"                | <b>Bedroom</b><br>Legal/Tax/Financial | Basement             | 10`11" x 17`5"                  |  |  |  |
| Title:<br><b>Fee Simple</b><br>Legal Desc:      | 8911052                                                                                                                                                                                                                                                                                                                                                                                                                                                                                                                                                                                                                                                                                                                                                                                                                                                                                                                                                                                                                                                                                                                                                                                                                                                                                                                                                                                                                                                                                                                                                                                                                                                                                                                                                                                                                                                                                                                                                                                                                                                                                                                                                            | Zoning:<br><b>R-C1</b>       | Remarks                               |                      |                                 |  |  |  |
| Pub Rmks:<br>Inclusions:<br>Property Listed By: | ((OPEN HOUSE SATURDAY JUNE 29th 1:00 - 4:00 pm))PRIVATE LAKE ACCESS & DOCK   6 BEDS 4 BATHS   3500 SQFT FINISHED LIVING AREA   FULL REPAINT<br>THROUGHOUT   REFINISHED HARDWOOD   Here is the large family home in the perfect location that you have been searching for! Boasting 3500 sq ft of finished<br>living area and significant updates and improvements welcome to 5 Mckenzie Lake Point SE! With impressive curb appeal this property sits on an oversized private<br>corner lot with significant recent upgrades including highly durable elastomeric exterior, new windows, new roof and soffits, as well as gem stone lighting system<br>providing decades of maintenance free living! Upon entry the spacious vaulted ceilings and grand staircase are warm and inviting. The front sitting room has<br>recently refinished hardwood floors that flow into the formal dining area and the updated kitchen with recently replicated SS Appliances, refinished countertops, and<br>a new sink. The breakfast nook is perfect for those busy mornings and the relaxed living room is a focal point with built-ins for relaxing and watching T.V. and a<br>cozy gas fireplace for those cool winter days. The main floor flows out onto the massive west facing rear deck (more about that shortly). Moving upstairs, there are<br>5 bedrooms (very difficult to find). The large master bedroom is the perfect retreat for the Lord & Lady of the home with large windows overlooking the treed<br>backyard and 5 piece bath completed. The bedroom next to the master is a favorite of mine and could easily be repurposed as a home office with its huge<br>windows and impressive built-in shelving and storage! Moving to the basement, we find a large flex space that is currently used as a home office with the family.<br>The current owners have their office in the basement as well making for a quiet work from home location. The backyard is bathed in Sunny SW Sunlight and is truly<br>an oasis with multiple gazebos, a hot tub and loads of lights as well as electric heaters for those cooler evenings. The tree house is a fanta |                              |                                       |                      |                                 |  |  |  |