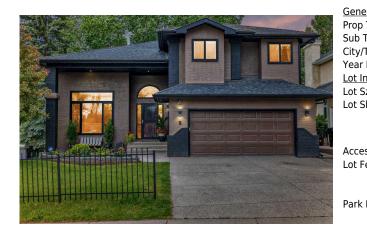

## 5 MCKENZIE LAKE Point, Calgary T2Z1L5

| MLS®#:  | A2144151 | Area:   | McKenzie Lake | Listing          | 06/26/24 | List Price: <b>\$1,195,000</b> |
|---------|----------|---------|---------------|------------------|----------|--------------------------------|
| Status: | Active   | Country | Calgany       | Date:<br>Change: | None     | Association: Fort McMurray     |
| Status: | Active   | County: | Calgary       | Change:          | None     | Association: Fort McMurray     |

| 5pc Ensuite bath<br>Furnace/Utility Room        | Upper<br>Basement                                                                                                                                                                                                                                                                                                                                                                                                                                                                                                                                                                                                                                                                                                                                                                                                                                                                                                                                                                                                                                                                                                                                                                                                                                                                                                                                                                                                                                                                                                                                                                                                                                                                                                                                                                                                                                                                                                                                                                                                                                                                                                                                                  | 11`4" x 9`3"<br>7`5" x 12`1" | Den<br>Game Room                      | Basement<br>Basement | 12`4" x 17`1"<br>10`11" x 17`5" |  |  |  |
|-------------------------------------------------|--------------------------------------------------------------------------------------------------------------------------------------------------------------------------------------------------------------------------------------------------------------------------------------------------------------------------------------------------------------------------------------------------------------------------------------------------------------------------------------------------------------------------------------------------------------------------------------------------------------------------------------------------------------------------------------------------------------------------------------------------------------------------------------------------------------------------------------------------------------------------------------------------------------------------------------------------------------------------------------------------------------------------------------------------------------------------------------------------------------------------------------------------------------------------------------------------------------------------------------------------------------------------------------------------------------------------------------------------------------------------------------------------------------------------------------------------------------------------------------------------------------------------------------------------------------------------------------------------------------------------------------------------------------------------------------------------------------------------------------------------------------------------------------------------------------------------------------------------------------------------------------------------------------------------------------------------------------------------------------------------------------------------------------------------------------------------------------------------------------------------------------------------------------------|------------------------------|---------------------------------------|----------------------|---------------------------------|--|--|--|
| 3pc Bathroom                                    | Basement                                                                                                                                                                                                                                                                                                                                                                                                                                                                                                                                                                                                                                                                                                                                                                                                                                                                                                                                                                                                                                                                                                                                                                                                                                                                                                                                                                                                                                                                                                                                                                                                                                                                                                                                                                                                                                                                                                                                                                                                                                                                                                                                                           | 10`11" x 5`6"                | <b>Bedroom</b><br>Legal/Tax/Financial | Basement             | 10`11" x 17`5"                  |  |  |  |
| Title:<br><b>Fee Simple</b><br>Legal Desc:      | 8911052                                                                                                                                                                                                                                                                                                                                                                                                                                                                                                                                                                                                                                                                                                                                                                                                                                                                                                                                                                                                                                                                                                                                                                                                                                                                                                                                                                                                                                                                                                                                                                                                                                                                                                                                                                                                                                                                                                                                                                                                                                                                                                                                                            | Zoning:<br><b>R-C1</b>       | Remarks                               |                      |                                 |  |  |  |
| Pub Rmks:<br>Inclusions:<br>Property Listed By: | ((OPEN HOUSE SATURDAY JUNE 29th 1:00 - 4:00 pm))PRIVATE LAKE ACCESS & DOCK   6 BEDS 4 BATHS   3500 SQFT FINISHED LIVING AREA   FULL REPAINT<br>THROUGHOUT   REFINISHED HARDWOOD   Here is the large family home in the perfect location that you have been searching for! Boasting 3500 sq ft of finished<br>living area and significant updates and improvements welcome to 5 Mckenzie Lake Point SE! With impressive curb appeal this property sits on an oversized private<br>corner lot with significant recent upgrades including highly durable elastomeric exterior, new windows, new roof and soffits, as well as gem stone lighting system<br>providing decades of maintenance free living! Upon entry the spacious vaulted ceilings and grand staircase are warm and inviting. The front sitting room has<br>recently refinished hardwood floors that flow into the formal dining area and the updated kitchen with recently replicated SS Appliances, refinished countertops, and<br>a new sink. The breakfast nook is perfect for those busy mornings and the relaxed living room is a focal point with built-ins for relaxing and watching T.V. and a<br>cozy gas fireplace for those cool winter days. The main floor flows out onto the massive west facing rear deck (more about that shortly). Moving upstairs, there are<br>5 bedrooms (very difficult to find). The large master bedroom is the perfect retreat for the Lord & Lady of the home with large windows overlooking the treed<br>backyard and 5 piece bath completed. The bedroom next to the master is a favorite of mine and could easily be repurposed as a home office with its huge<br>windows and impressive built-in shelving and storage! Moving to the basement, we find a large flex space that is currently used as a home office with the family.<br>The current owners have their office in the basement as well making for a quiet work from home location. The backyard is bathed in Sunny SW Sunlight and is truly<br>an oasis with multiple gazebos, a hot tub and loads of lights as well as electric heaters for those cooler evenings. The tree house is a fanta |                              |                                       |                      |                                 |  |  |  |