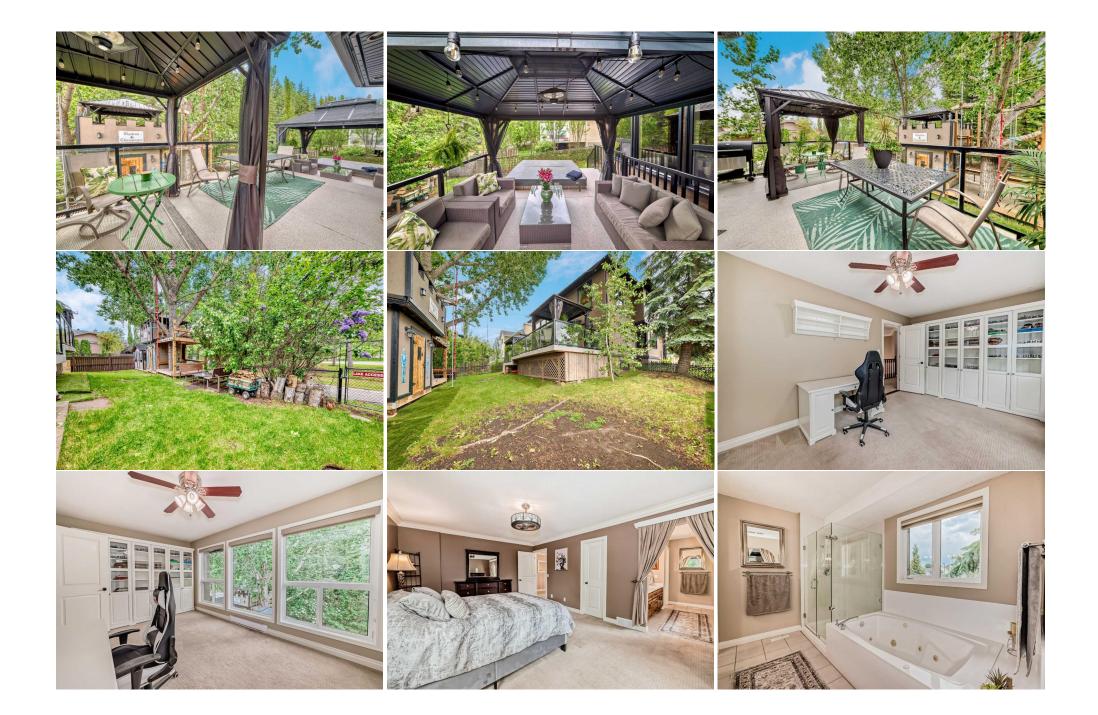

| 5pc Ensuite bath<br>Furnace/Utility Room        | Upper<br>Basement                                                                                                                                                                                                                                                                                                                                                                                                                                                                                                                                                                                                                                                                                                                                                                                                                                                                                                                                                                                                                                                                                                                                                                                                                                                                                                                                                                                                                                                                                                                                                                                                                                                                                                                                                                                                                                                                                                                                                                                                                                                                                                                                                  | 11`4" x 9`3"<br>7`5" x 12`1" | Den<br>Game Room                      | Basement<br>Basement | 12`4" x 17`1"<br>10`11" x 17`5" |  |  |  |
|-------------------------------------------------|--------------------------------------------------------------------------------------------------------------------------------------------------------------------------------------------------------------------------------------------------------------------------------------------------------------------------------------------------------------------------------------------------------------------------------------------------------------------------------------------------------------------------------------------------------------------------------------------------------------------------------------------------------------------------------------------------------------------------------------------------------------------------------------------------------------------------------------------------------------------------------------------------------------------------------------------------------------------------------------------------------------------------------------------------------------------------------------------------------------------------------------------------------------------------------------------------------------------------------------------------------------------------------------------------------------------------------------------------------------------------------------------------------------------------------------------------------------------------------------------------------------------------------------------------------------------------------------------------------------------------------------------------------------------------------------------------------------------------------------------------------------------------------------------------------------------------------------------------------------------------------------------------------------------------------------------------------------------------------------------------------------------------------------------------------------------------------------------------------------------------------------------------------------------|------------------------------|---------------------------------------|----------------------|---------------------------------|--|--|--|
| 3pc Bathroom                                    | Basement                                                                                                                                                                                                                                                                                                                                                                                                                                                                                                                                                                                                                                                                                                                                                                                                                                                                                                                                                                                                                                                                                                                                                                                                                                                                                                                                                                                                                                                                                                                                                                                                                                                                                                                                                                                                                                                                                                                                                                                                                                                                                                                                                           | 10`11" x 5`6"                | <b>Bedroom</b><br>Legal/Tax/Financial | Basement             | 10`11" x 17`5"                  |  |  |  |
| Title:<br><b>Fee Simple</b><br>Legal Desc:      | 8911052                                                                                                                                                                                                                                                                                                                                                                                                                                                                                                                                                                                                                                                                                                                                                                                                                                                                                                                                                                                                                                                                                                                                                                                                                                                                                                                                                                                                                                                                                                                                                                                                                                                                                                                                                                                                                                                                                                                                                                                                                                                                                                                                                            | Zoning:<br><b>R-C1</b>       | Remarks                               |                      |                                 |  |  |  |
| Pub Rmks:<br>Inclusions:<br>Property Listed By: | ((OPEN HOUSE SATURDAY JUNE 29th 1:00 - 4:00 pm))PRIVATE LAKE ACCESS & DOCK   6 BEDS 4 BATHS   3500 SQFT FINISHED LIVING AREA   FULL REPAINT<br>THROUGHOUT   REFINISHED HARDWOOD   Here is the large family home in the perfect location that you have been searching for! Boasting 3500 sq ft of finished<br>living area and significant updates and improvements welcome to 5 Mckenzie Lake Point SE! With impressive curb appeal this property sits on an oversized private<br>corner lot with significant recent upgrades including highly durable elastomeric exterior, new windows, new roof and soffits, as well as gem stone lighting system<br>providing decades of maintenance free living! Upon entry the spacious vaulted ceilings and grand staircase are warm and inviting. The front sitting room has<br>recently refinished hardwood floors that flow into the formal dining area and the updated kitchen with recently replicated SS Appliances, refinished countertops, and<br>a new sink. The breakfast nook is perfect for those busy mornings and the relaxed living room is a focal point with built-ins for relaxing and watching T.V. and a<br>cozy gas fireplace for those cool winter days. The main floor flows out onto the massive west facing rear deck (more about that shortly). Moving upstairs, there are<br>5 bedrooms (very difficult to find). The large master bedroom is the perfect retreat for the Lord & Lady of the home with large windows overlooking the treed<br>backyard and 5 piece bath completed. The bedroom next to the master is a favorite of mine and could easily be repurposed as a home office with its huge<br>windows and impressive built-in shelving and storage! Moving to the basement, we find a large flex space that is currently used as a home office with the family.<br>The current owners have their office in the basement as well making for a quiet work from home location. The backyard is bathed in Sunny SW Sunlight and is truly<br>an oasis with multiple gazebos, a hot tub and loads of lights as well as electric heaters for those cooler evenings. The tree house is a fanta |                              |                                       |                      |                                 |  |  |  |