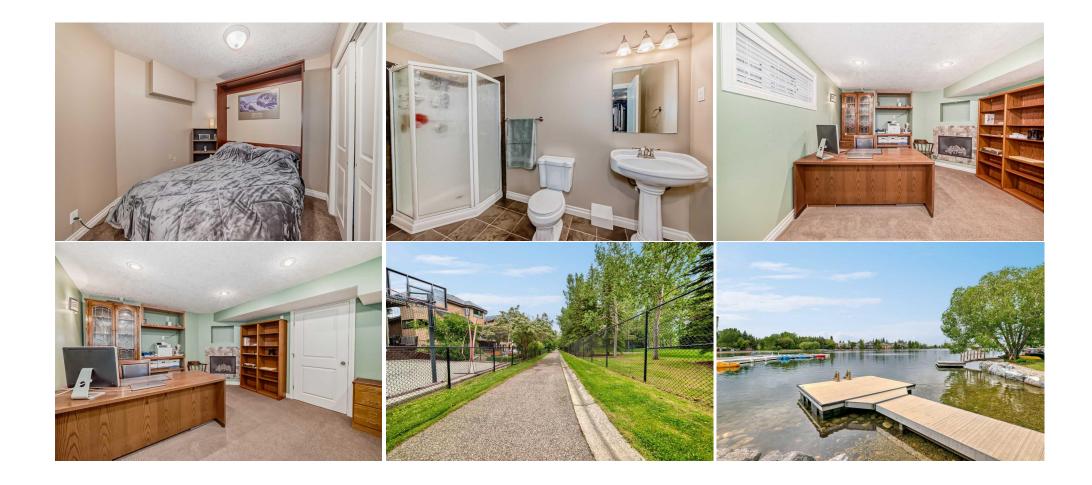

| 5pc Ensuite bath<br>Furnace/Utility Room        | Upper<br>Basement                                                                                                                                                                                                                                                                                                                                                                                                                                                                                                                                                                                                                                                                                                                                                                                                                                                                                                                                                                                                                                                                                                                                                                                                                                                                                                                                                                                                                                                                                                                                                                                                                                                                                                                                                                                                                                                                                                                                                                                                                                                                                                                                                  | 11`4" x 9`3"<br>7`5" x 12`1" | Den<br>Game Room                      | Basement<br>Basement | 12`4" x 17`1"<br>10`11" x 17`5" |  |  |  |
|-------------------------------------------------|--------------------------------------------------------------------------------------------------------------------------------------------------------------------------------------------------------------------------------------------------------------------------------------------------------------------------------------------------------------------------------------------------------------------------------------------------------------------------------------------------------------------------------------------------------------------------------------------------------------------------------------------------------------------------------------------------------------------------------------------------------------------------------------------------------------------------------------------------------------------------------------------------------------------------------------------------------------------------------------------------------------------------------------------------------------------------------------------------------------------------------------------------------------------------------------------------------------------------------------------------------------------------------------------------------------------------------------------------------------------------------------------------------------------------------------------------------------------------------------------------------------------------------------------------------------------------------------------------------------------------------------------------------------------------------------------------------------------------------------------------------------------------------------------------------------------------------------------------------------------------------------------------------------------------------------------------------------------------------------------------------------------------------------------------------------------------------------------------------------------------------------------------------------------|------------------------------|---------------------------------------|----------------------|---------------------------------|--|--|--|
| 3pc Bathroom                                    | Basement                                                                                                                                                                                                                                                                                                                                                                                                                                                                                                                                                                                                                                                                                                                                                                                                                                                                                                                                                                                                                                                                                                                                                                                                                                                                                                                                                                                                                                                                                                                                                                                                                                                                                                                                                                                                                                                                                                                                                                                                                                                                                                                                                           | 10`11" x 5`6"                | <b>Bedroom</b><br>Legal/Tax/Financial | Basement             | 10`11" x 17`5"                  |  |  |  |
| Title:<br><b>Fee Simple</b><br>Legal Desc:      | 8911052                                                                                                                                                                                                                                                                                                                                                                                                                                                                                                                                                                                                                                                                                                                                                                                                                                                                                                                                                                                                                                                                                                                                                                                                                                                                                                                                                                                                                                                                                                                                                                                                                                                                                                                                                                                                                                                                                                                                                                                                                                                                                                                                                            | Zoning:<br><b>R-C1</b>       | Remarks                               |                      |                                 |  |  |  |
| Pub Rmks:<br>Inclusions:<br>Property Listed By: | ((OPEN HOUSE SATURDAY JUNE 29th 1:00 - 4:00 pm))PRIVATE LAKE ACCESS & DOCK   6 BEDS 4 BATHS   3500 SQFT FINISHED LIVING AREA   FULL REPAINT<br>THROUGHOUT   REFINISHED HARDWOOD   Here is the large family home in the perfect location that you have been searching for! Boasting 3500 sq ft of finished<br>living area and significant updates and improvements welcome to 5 Mckenzie Lake Point SE! With impressive curb appeal this property sits on an oversized private<br>corner lot with significant recent upgrades including highly durable elastomeric exterior, new windows, new roof and soffits, as well as gem stone lighting system<br>providing decades of maintenance free living! Upon entry the spacious vaulted ceilings and grand staircase are warm and inviting. The front sitting room has<br>recently refinished hardwood floors that flow into the formal dining area and the updated kitchen with recently replicated SS Appliances, refinished countertops, and<br>a new sink. The breakfast nook is perfect for those busy mornings and the relaxed living room is a focal point with built-ins for relaxing and watching T.V. and a<br>cozy gas fireplace for those cool winter days. The main floor flows out onto the massive west facing rear deck (more about that shortly). Moving upstairs, there are<br>5 bedrooms (very difficult to find). The large master bedroom is the perfect retreat for the Lord & Lady of the home with large windows overlooking the treed<br>backyard and 5 piece bath completed. The bedroom next to the master is a favorite of mine and could easily be repurposed as a home office with its huge<br>windows and impressive built-in shelving and storage! Moving to the basement, we find a large flex space that is currently used as a home office with the family.<br>The current owners have their office in the basement as well making for a quiet work from home location. The backyard is bathed in Sunny SW Sunlight and is truly<br>an oasis with multiple gazebos, a hot tub and loads of lights as well as electric heaters for those cooler evenings. The tree house is a fanta |                              |                                       |                      |                                 |  |  |  |