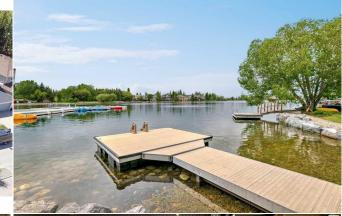

| 5pc Ensuite bath<br>Furnace/Utility Room        | Upper<br>Basement                                                                                                                                                                                                                                                                                                                                                                                                                                                                                                                                                                                                                                                                                                                                                                                                                                                                                                                                                                                                                                                                                                                                                                                                                                                                                                                                                                                                                                                                                                                                                                                                                                                                                                                                                                                                                                                                                                                                                                                                                                                                                                                                                  | 11`4" x 9`3"<br>7`5" x 12`1" | Den<br>Game Room                      | Basement<br>Basement | 12`4" x 17`1"<br>10`11" x 17`5" |  |  |  |
|-------------------------------------------------|--------------------------------------------------------------------------------------------------------------------------------------------------------------------------------------------------------------------------------------------------------------------------------------------------------------------------------------------------------------------------------------------------------------------------------------------------------------------------------------------------------------------------------------------------------------------------------------------------------------------------------------------------------------------------------------------------------------------------------------------------------------------------------------------------------------------------------------------------------------------------------------------------------------------------------------------------------------------------------------------------------------------------------------------------------------------------------------------------------------------------------------------------------------------------------------------------------------------------------------------------------------------------------------------------------------------------------------------------------------------------------------------------------------------------------------------------------------------------------------------------------------------------------------------------------------------------------------------------------------------------------------------------------------------------------------------------------------------------------------------------------------------------------------------------------------------------------------------------------------------------------------------------------------------------------------------------------------------------------------------------------------------------------------------------------------------------------------------------------------------------------------------------------------------|------------------------------|---------------------------------------|----------------------|---------------------------------|--|--|--|
| 3pc Bathroom                                    | Basement                                                                                                                                                                                                                                                                                                                                                                                                                                                                                                                                                                                                                                                                                                                                                                                                                                                                                                                                                                                                                                                                                                                                                                                                                                                                                                                                                                                                                                                                                                                                                                                                                                                                                                                                                                                                                                                                                                                                                                                                                                                                                                                                                           | 10`11" x 5`6"                | <b>Bedroom</b><br>Legal/Tax/Financial | Basement             | 10`11" x 17`5"                  |  |  |  |
| Title:<br><b>Fee Simple</b><br>Legal Desc:      | 8911052                                                                                                                                                                                                                                                                                                                                                                                                                                                                                                                                                                                                                                                                                                                                                                                                                                                                                                                                                                                                                                                                                                                                                                                                                                                                                                                                                                                                                                                                                                                                                                                                                                                                                                                                                                                                                                                                                                                                                                                                                                                                                                                                                            | Zoning:<br><b>R-C1</b>       | Remarks                               |                      |                                 |  |  |  |
| Pub Rmks:<br>Inclusions:<br>Property Listed By: | ((OPEN HOUSE SATURDAY JUNE 29th 1:00 - 4:00 pm))PRIVATE LAKE ACCESS & DOCK   6 BEDS 4 BATHS   3500 SQFT FINISHED LIVING AREA   FULL REPAINT<br>THROUGHOUT   REFINISHED HARDWOOD   Here is the large family home in the perfect location that you have been searching for! Boasting 3500 sq ft of finished<br>living area and significant updates and improvements welcome to 5 Mckenzie Lake Point SE! With impressive curb appeal this property sits on an oversized private<br>corner lot with significant recent upgrades including highly durable elastomeric exterior, new windows, new roof and soffits, as well as gem stone lighting system<br>providing decades of maintenance free living! Upon entry the spacious vaulted ceilings and grand staircase are warm and inviting. The front sitting room has<br>recently refinished hardwood floors that flow into the formal dining area and the updated kitchen with recently replicated SS Appliances, refinished countertops, and<br>a new sink. The breakfast nook is perfect for those busy mornings and the relaxed living room is a focal point with built-ins for relaxing and watching T.V. and a<br>cozy gas fireplace for those cool winter days. The main floor flows out onto the massive west facing rear deck (more about that shortly). Moving upstairs, there are<br>5 bedrooms (very difficult to find). The large master bedroom is the perfect retreat for the Lord & Lady of the home with large windows overlooking the treed<br>backyard and 5 piece bath completed. The bedroom next to the master is a favorite of mine and could easily be repurposed as a home office with its huge<br>windows and impressive built-in shelving and storage! Moving to the basement, we find a large flex space that is currently used as a home office with the family.<br>The current owners have their office in the basement as well making for a quiet work from home location. The backyard is bathed in Sunny SW Sunlight and is truly<br>an oasis with multiple gazebos, a hot tub and loads of lights as well as electric heaters for those cooler evenings. The tree house is a fanta |                              |                                       |                      |                                 |  |  |  |