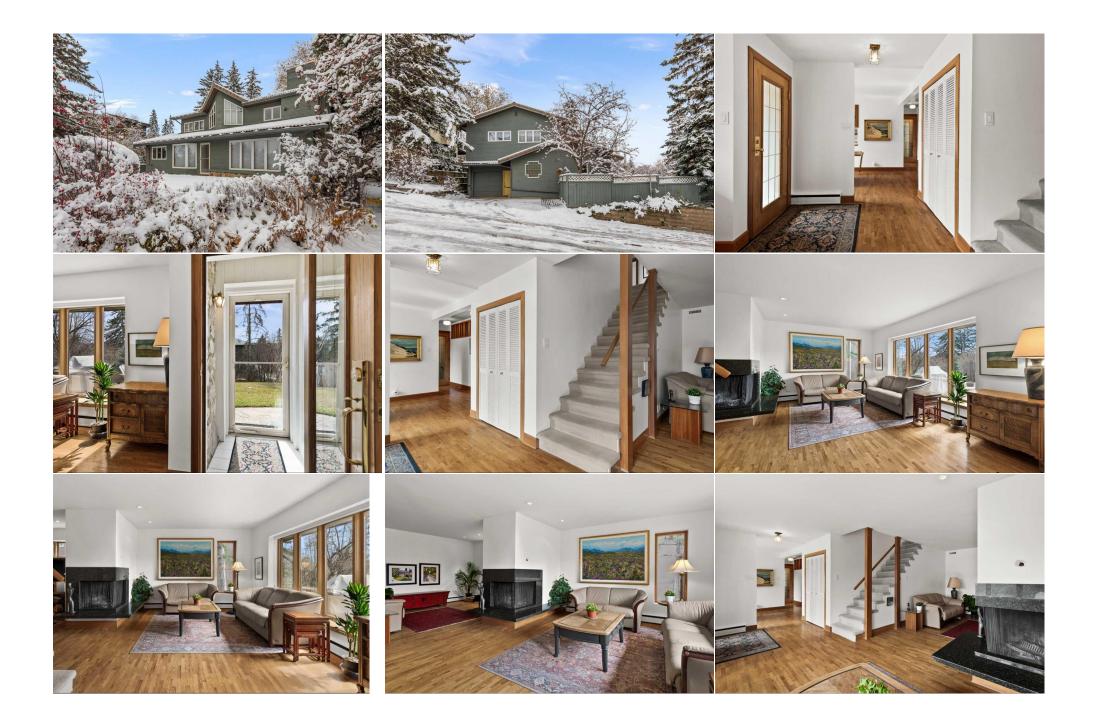

Utilities and Features

| 4pc Bathroom<br>Hobby Room<br>3pc Bathroom<br>Storage | Upper<br>Lower<br>Lower<br>Lower                                                                                                                                                                                                                                                                                                                                                                                                                                                                                                                                                                                                                                                                                                                                                                                                                                                                                                                                                                                                                                                                                                                                                                                                                                                                                                                                                                                                                                                                                                                                                                                                                                                                                                                                                                                                                                                                                                                                                                                                                                                                                               | 9`11" x 8`0"<br>20`9" x 10`6"<br>6`10" x 6`9"<br>6`5" x 3`2" | Game Room<br>Laundry<br>Storage<br>Furnace/Utility Room<br>Legal/Tax/Financial | Lower<br>Lower<br>Lower<br>Lower | 24`3" x 19`3"<br>10`5" x 8`3"<br>7`5" x 3`2"<br>10`5" x 5`9" |  |  |  |
|-------------------------------------------------------|--------------------------------------------------------------------------------------------------------------------------------------------------------------------------------------------------------------------------------------------------------------------------------------------------------------------------------------------------------------------------------------------------------------------------------------------------------------------------------------------------------------------------------------------------------------------------------------------------------------------------------------------------------------------------------------------------------------------------------------------------------------------------------------------------------------------------------------------------------------------------------------------------------------------------------------------------------------------------------------------------------------------------------------------------------------------------------------------------------------------------------------------------------------------------------------------------------------------------------------------------------------------------------------------------------------------------------------------------------------------------------------------------------------------------------------------------------------------------------------------------------------------------------------------------------------------------------------------------------------------------------------------------------------------------------------------------------------------------------------------------------------------------------------------------------------------------------------------------------------------------------------------------------------------------------------------------------------------------------------------------------------------------------------------------------------------------------------------------------------------------------|--------------------------------------------------------------|--------------------------------------------------------------------------------|----------------------------------|--------------------------------------------------------------|--|--|--|
| Title:                                                |                                                                                                                                                                                                                                                                                                                                                                                                                                                                                                                                                                                                                                                                                                                                                                                                                                                                                                                                                                                                                                                                                                                                                                                                                                                                                                                                                                                                                                                                                                                                                                                                                                                                                                                                                                                                                                                                                                                                                                                                                                                                                                                                | Zoning:                                                      |                                                                                |                                  |                                                              |  |  |  |
| Fee Simple<br>Legal Desc:                             | 4141GP                                                                                                                                                                                                                                                                                                                                                                                                                                                                                                                                                                                                                                                                                                                                                                                                                                                                                                                                                                                                                                                                                                                                                                                                                                                                                                                                                                                                                                                                                                                                                                                                                                                                                                                                                                                                                                                                                                                                                                                                                                                                                                                         | R-C2                                                         | Remarks                                                                        |                                  |                                                              |  |  |  |
| Pub Rmks:                                             | Mountain Chalet styl                                                                                                                                                                                                                                                                                                                                                                                                                                                                                                                                                                                                                                                                                                                                                                                                                                                                                                                                                                                                                                                                                                                                                                                                                                                                                                                                                                                                                                                                                                                                                                                                                                                                                                                                                                                                                                                                                                                                                                                                                                                                                                           | e living in the heart of Parkdale, thi                       |                                                                                | ing privacy and park like        | e setting located in the famous golden triangle,             |  |  |  |
| Inclusions:<br>Property Listed By:                    | Mountain Chalet style living in the heart of Parkdale, this immaculate 1980s design has amazing privacy and park like setting located in the famous golden triangle, a sweet spot in Calgary. This home offers 2958 sq ft of living space ready for your personal touch with 3 bedrooms and 3 bathrooms. Renovated in 1982, adding a garage and 2nd floor, constructed for energy efficiency with extra thick exterior walls, Pella windows, air-to air exchanger and cement tile roofing. Inside, you'll discover a seamless blend of classic design and modern comfort. The main floor welcomes you with an abundance of natural light streaming through large south facing windows. The spacious living area is perfect for large gatherings or quiet evenings by the two-sided wood burning fireplace, while the adjacent dining room offers an ideal setting for hosting memorable dinners. The kitchen, with its timeless charm and views of the park-like front yard, is a culinary haven. From family dining to entertaining guests, this sunny kitchen with breakfast bar has everything you need to make cooking a joy. The second floor offers a retreat-like ambiance in the sunny bonus room with soaring vaulted celling and large windows which give a panoramic view of the garden, surrounding trees and 1 more well-appointed bedrooms providing peaceful sanctuaries. The lower level has a large multi use recreation room with fireplace, great for a play room, games night or movie time, yoga or fitness. The sink area also makes it the perfect hobby room. There's also a full bathroom, a large room with workbench and a laundry area. Upgrades include new hot water tank, new boiler for radiant heat system, new forced-air furnace and Hunter Douglas window blinds. Outside, the property continues to shine with privacy and garden scenes. The beautiful yard bathed in sunlight offers endless possibilities for outdoor enjoyment. Whether it's gardening among the mature trees, hosting gatherings on the patio, or simply unwinding with a book under the shade, this outdoor space i |                                                              |                                                                                |                                  |                                                              |  |  |  |