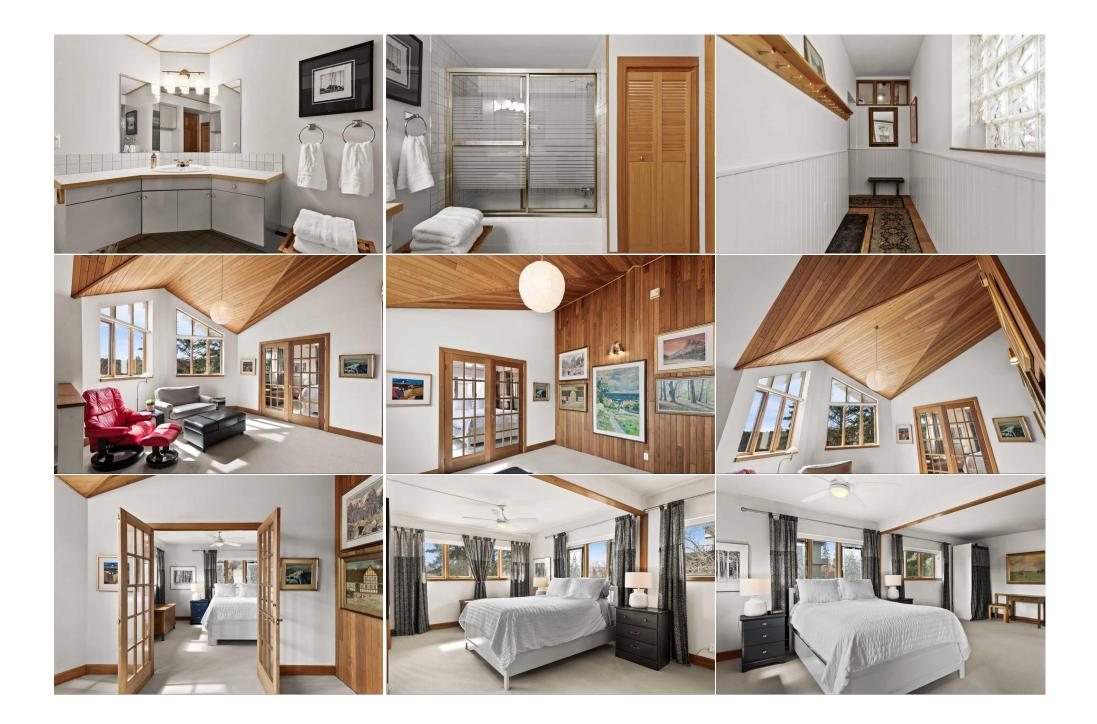

Utilities and Features

| 4pc Bathroom<br>Hobby Room<br>3pc Bathroom<br>Storage | Upper<br>Lower<br>Lower<br>Lower                                                                                                                                                                                                                                                                                                                                                                                                                                                                                                                                                                                                                                                                                                                                                                                                                                                                                                                                                                                                                                                                                                                                                                                                                                                                                                                                                                                                                                                                                                                                                                                                                                                                                                                                                                                                                                                                                                                                                                                                                                                                                               | 9`11" x 8`0"<br>20`9" x 10`6"<br>6`10" x 6`9"<br>6`5" x 3`2" | Game Room<br>Laundry<br>Storage<br>Furnace/Utility Room<br>Legal/Tax/Financial | Lower<br>Lower<br>Lower<br>Lower | 24`3" x 19`3"<br>10`5" x 8`3"<br>7`5" x 3`2"<br>10`5" x 5`9" |  |  |  |
|-------------------------------------------------------|--------------------------------------------------------------------------------------------------------------------------------------------------------------------------------------------------------------------------------------------------------------------------------------------------------------------------------------------------------------------------------------------------------------------------------------------------------------------------------------------------------------------------------------------------------------------------------------------------------------------------------------------------------------------------------------------------------------------------------------------------------------------------------------------------------------------------------------------------------------------------------------------------------------------------------------------------------------------------------------------------------------------------------------------------------------------------------------------------------------------------------------------------------------------------------------------------------------------------------------------------------------------------------------------------------------------------------------------------------------------------------------------------------------------------------------------------------------------------------------------------------------------------------------------------------------------------------------------------------------------------------------------------------------------------------------------------------------------------------------------------------------------------------------------------------------------------------------------------------------------------------------------------------------------------------------------------------------------------------------------------------------------------------------------------------------------------------------------------------------------------------|--------------------------------------------------------------|--------------------------------------------------------------------------------|----------------------------------|--------------------------------------------------------------|--|--|--|
| Title:                                                |                                                                                                                                                                                                                                                                                                                                                                                                                                                                                                                                                                                                                                                                                                                                                                                                                                                                                                                                                                                                                                                                                                                                                                                                                                                                                                                                                                                                                                                                                                                                                                                                                                                                                                                                                                                                                                                                                                                                                                                                                                                                                                                                | Zoning:                                                      |                                                                                |                                  |                                                              |  |  |  |
| Fee Simple<br>Legal Desc:                             | 4141GP                                                                                                                                                                                                                                                                                                                                                                                                                                                                                                                                                                                                                                                                                                                                                                                                                                                                                                                                                                                                                                                                                                                                                                                                                                                                                                                                                                                                                                                                                                                                                                                                                                                                                                                                                                                                                                                                                                                                                                                                                                                                                                                         | R-C2                                                         | Remarks                                                                        |                                  |                                                              |  |  |  |
| Pub Rmks:                                             | Mountain Chalet styl                                                                                                                                                                                                                                                                                                                                                                                                                                                                                                                                                                                                                                                                                                                                                                                                                                                                                                                                                                                                                                                                                                                                                                                                                                                                                                                                                                                                                                                                                                                                                                                                                                                                                                                                                                                                                                                                                                                                                                                                                                                                                                           | e living in the heart of Parkdale, thi                       |                                                                                | ing privacy and park like        | e setting located in the famous golden triangle,             |  |  |  |
| Inclusions:<br>Property Listed By:                    | Mountain Chalet style living in the heart of Parkdale, this immaculate 1980s design has amazing privacy and park like setting located in the famous golden triangle, a sweet spot in Calgary. This home offers 2958 sq ft of living space ready for your personal touch with 3 bedrooms and 3 bathrooms. Renovated in 1982, adding a garage and 2nd floor, constructed for energy efficiency with extra thick exterior walls, Pella windows, air-to air exchanger and cement tile roofing. Inside, you'll discover a seamless blend of classic design and modern comfort. The main floor welcomes you with an abundance of natural light streaming through large south facing windows. The spacious living area is perfect for large gatherings or quiet evenings by the two-sided wood burning fireplace, while the adjacent dining room offers an ideal setting for hosting memorable dinners. The kitchen, with its timeless charm and views of the park-like front yard, is a culinary haven. From family dining to entertaining guests, this sunny kitchen with breakfast bar has everything you need to make cooking a joy. The second floor offers a retreat-like ambiance in the sunny bonus room with soaring vaulted celling and large windows which give a panoramic view of the garden, surrounding trees and 1 more well-appointed bedrooms providing peaceful sanctuaries. The lower level has a large multi use recreation room with fireplace, great for a play room, games night or movie time, yoga or fitness. The sink area also makes it the perfect hobby room. There's also a full bathroom, a large room with workbench and a laundry area. Upgrades include new hot water tank, new boiler for radiant heat system, new forced-air furnace and Hunter Douglas window blinds. Outside, the property continues to shine with privacy and garden scenes. The beautiful yard bathed in sunlight offers endless possibilities for outdoor enjoyment. Whether it's gardening among the mature trees, hosting gatherings on the patio, or simply unwinding with a book under the shade, this outdoor space i |                                                              |                                                                                |                                  |                                                              |  |  |  |