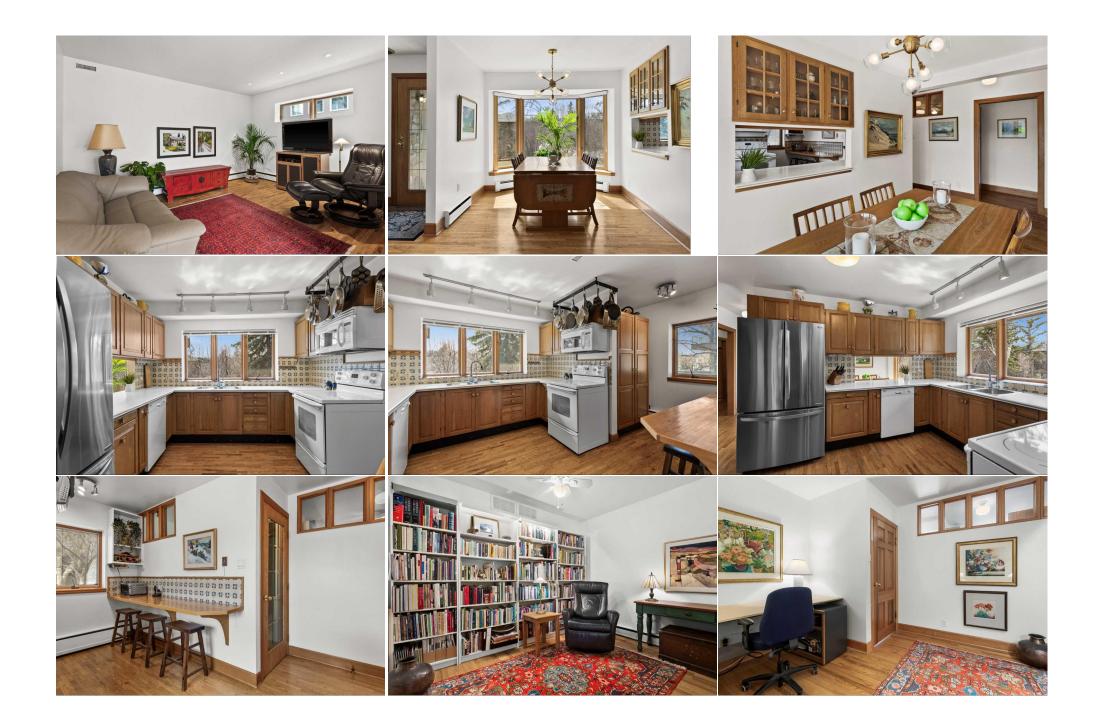

Utilities and Features

| 4pc Bathroom<br>Hobby Room<br>3pc Bathroom<br>Storage | Upper<br>Lower<br>Lower<br>Lower                                                                                                                                                                                                                                                                                                                                                                                                                                                                                                                                                                                                                                                                                                                                                                                                                                                                                                                                                                                                                                                                                                                                                                                                                                                                                                                                                                                                                                                                                                                                                                                                                                                                                                                                                                                                                                                                                                                                                                                                                                                                                               | 9`11" x 8`0"<br>20`9" x 10`6"<br>6`10" x 6`9"<br>6`5" x 3`2" | Game Room<br>Laundry<br>Storage<br>Furnace/Utility Room<br>Legal/Tax/Financial | Lower<br>Lower<br>Lower<br>Lower | 24`3" x 19`3"<br>10`5" x 8`3"<br>7`5" x 3`2"<br>10`5" x 5`9" |  |  |  |
|-------------------------------------------------------|--------------------------------------------------------------------------------------------------------------------------------------------------------------------------------------------------------------------------------------------------------------------------------------------------------------------------------------------------------------------------------------------------------------------------------------------------------------------------------------------------------------------------------------------------------------------------------------------------------------------------------------------------------------------------------------------------------------------------------------------------------------------------------------------------------------------------------------------------------------------------------------------------------------------------------------------------------------------------------------------------------------------------------------------------------------------------------------------------------------------------------------------------------------------------------------------------------------------------------------------------------------------------------------------------------------------------------------------------------------------------------------------------------------------------------------------------------------------------------------------------------------------------------------------------------------------------------------------------------------------------------------------------------------------------------------------------------------------------------------------------------------------------------------------------------------------------------------------------------------------------------------------------------------------------------------------------------------------------------------------------------------------------------------------------------------------------------------------------------------------------------|--------------------------------------------------------------|--------------------------------------------------------------------------------|----------------------------------|--------------------------------------------------------------|--|--|--|
| Title:                                                |                                                                                                                                                                                                                                                                                                                                                                                                                                                                                                                                                                                                                                                                                                                                                                                                                                                                                                                                                                                                                                                                                                                                                                                                                                                                                                                                                                                                                                                                                                                                                                                                                                                                                                                                                                                                                                                                                                                                                                                                                                                                                                                                | Zoning:                                                      |                                                                                |                                  |                                                              |  |  |  |
| Fee Simple<br>Legal Desc:                             | 4141GP                                                                                                                                                                                                                                                                                                                                                                                                                                                                                                                                                                                                                                                                                                                                                                                                                                                                                                                                                                                                                                                                                                                                                                                                                                                                                                                                                                                                                                                                                                                                                                                                                                                                                                                                                                                                                                                                                                                                                                                                                                                                                                                         | R-C2                                                         | Remarks                                                                        |                                  |                                                              |  |  |  |
| Pub Rmks:                                             | Mountain Chalet styl                                                                                                                                                                                                                                                                                                                                                                                                                                                                                                                                                                                                                                                                                                                                                                                                                                                                                                                                                                                                                                                                                                                                                                                                                                                                                                                                                                                                                                                                                                                                                                                                                                                                                                                                                                                                                                                                                                                                                                                                                                                                                                           | e living in the heart of Parkdale, thi                       |                                                                                | ing privacy and park like        | e setting located in the famous golden triangle,             |  |  |  |
| Inclusions:<br>Property Listed By:                    | Mountain Chalet style living in the heart of Parkdale, this immaculate 1980s design has amazing privacy and park like setting located in the famous golden triangle, a sweet spot in Calgary. This home offers 2958 sq ft of living space ready for your personal touch with 3 bedrooms and 3 bathrooms. Renovated in 1982, adding a garage and 2nd floor, constructed for energy efficiency with extra thick exterior walls, Pella windows, air-to air exchanger and cement tile roofing. Inside, you'll discover a seamless blend of classic design and modern comfort. The main floor welcomes you with an abundance of natural light streaming through large south facing windows. The spacious living area is perfect for large gatherings or quiet evenings by the two-sided wood burning fireplace, while the adjacent dining room offers an ideal setting for hosting memorable dinners. The kitchen, with its timeless charm and views of the park-like front yard, is a culinary haven. From family dining to entertaining guests, this sunny kitchen with breakfast bar has everything you need to make cooking a joy. The second floor offers a retreat-like ambiance in the sunny bonus room with soaring vaulted celling and large windows which give a panoramic view of the garden, surrounding trees and 1 more well-appointed bedrooms providing peaceful sanctuaries. The lower level has a large multi use recreation room with fireplace, great for a play room, games night or movie time, yoga or fitness. The sink area also makes it the perfect hobby room. There's also a full bathroom, a large room with workbench and a laundry area. Upgrades include new hot water tank, new boiler for radiant heat system, new forced-air furnace and Hunter Douglas window blinds. Outside, the property continues to shine with privacy and garden scenes. The beautiful yard bathed in sunlight offers endless possibilities for outdoor enjoyment. Whether it's gardening among the mature trees, hosting gatherings on the patio, or simply unwinding with a book under the shade, this outdoor space i |                                                              |                                                                                |                                  |                                                              |  |  |  |