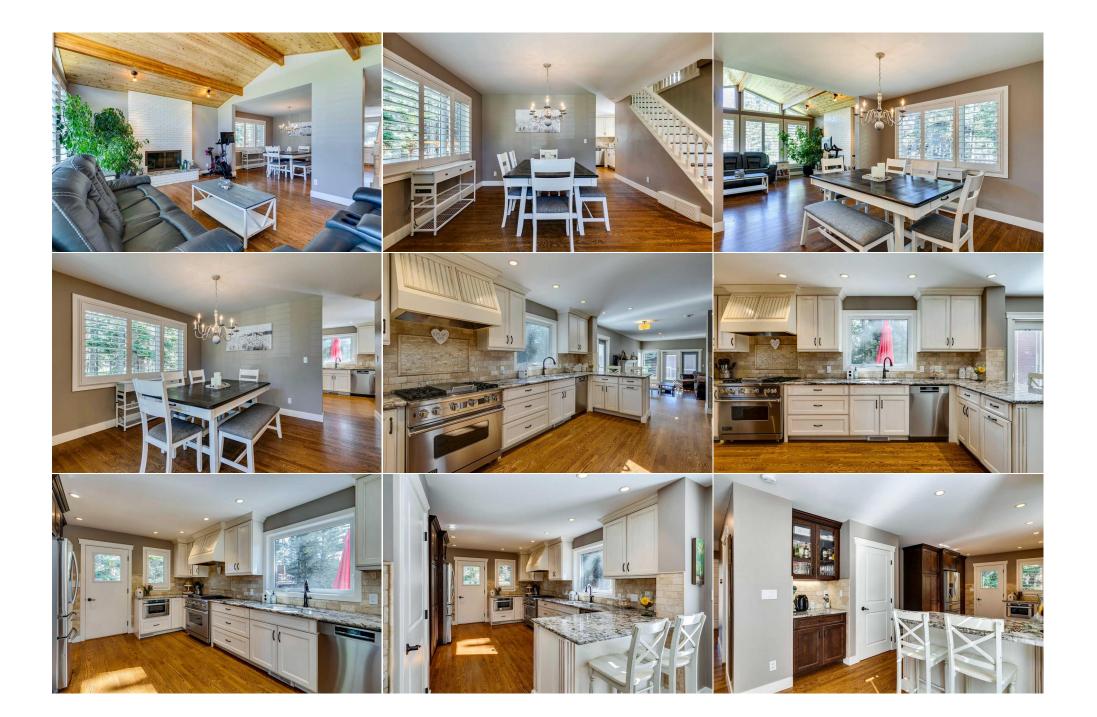

| Storage<br>3pc Ensuite bath<br>Bedroom<br>Bedroom - Primary | Basement<br>Second<br>Second<br>Second                                                                                                                                                                                                                                                                                                                                                                                                                                                                                                                                                                                                                                                                                                                                                                                                                                                                                                                                                                                                                                                                                                                                                                                                                                                                                                                                                                                                                  | 24`4" x 25`8"<br>27`1" x 27`11"<br>38`3" x 28`5"<br>78`9" x 42`8" | Furnace/Utility Room<br>4pc Bathroom<br>Bedroom | Basement<br>Second<br>Second | 56`4" x 38`10"<br>18`7" x 26`10"<br>31`5" x 33`11" |
|-------------------------------------------------------------|---------------------------------------------------------------------------------------------------------------------------------------------------------------------------------------------------------------------------------------------------------------------------------------------------------------------------------------------------------------------------------------------------------------------------------------------------------------------------------------------------------------------------------------------------------------------------------------------------------------------------------------------------------------------------------------------------------------------------------------------------------------------------------------------------------------------------------------------------------------------------------------------------------------------------------------------------------------------------------------------------------------------------------------------------------------------------------------------------------------------------------------------------------------------------------------------------------------------------------------------------------------------------------------------------------------------------------------------------------------------------------------------------------------------------------------------------------|-------------------------------------------------------------------|-------------------------------------------------|------------------------------|----------------------------------------------------|
|                                                             |                                                                                                                                                                                                                                                                                                                                                                                                                                                                                                                                                                                                                                                                                                                                                                                                                                                                                                                                                                                                                                                                                                                                                                                                                                                                                                                                                                                                                                                         |                                                                   | Legal/Tax/Financial                             |                              |                                                    |
| Title:<br><b>Leasehold</b><br>Legal Desc:                   | CLSR                                                                                                                                                                                                                                                                                                                                                                                                                                                                                                                                                                                                                                                                                                                                                                                                                                                                                                                                                                                                                                                                                                                                                                                                                                                                                                                                                                                                                                                    | Zoning:<br><b>R1</b>                                              |                                                 |                              |                                                    |
|                                                             |                                                                                                                                                                                                                                                                                                                                                                                                                                                                                                                                                                                                                                                                                                                                                                                                                                                                                                                                                                                                                                                                                                                                                                                                                                                                                                                                                                                                                                                         |                                                                   | Remarks                                         |                              |                                                    |
| Pub Rmks:<br>Inclusions:<br>Property Listed By:             | Nestled on a serene cul-de-sac bordering the golf course, this exquisite family home sits on a large, meticulously maintained yard. A light-filled foyer welcomes you into a stunning living room featuring lofted, wood paneled ceilings with exposed beams and a graceful wood-burning fireplace, complemented by gleaming hardwood floors throughout. The formal dining area flows seamlessly into the expansive kitchen boasting custom cabinetry, granite countertops, and top-tier appliances. Adjacent, a cozy breakfast nook and patio doors lead to the rear deck, perfect for outdoor dining. The family room, also adorned with a fireplace and patio access, overlooks the tranquil east-facing deck. Upstairs, three bedrooms await, including a master suite with a sitting area and an ensuite bathroom complete with a spacious shower. The fully finished basement offers versatility with a generous living space, ideal for various uses, along with ample shelved storage and another bathroom. Outside, the beautifully landscaped green space features a patio, trees, water feature, and pergola, creating a serene retreat amidst nature's beauty. A spacious, parks, tennis courts, ice rinks, and more. Walk the river paths in the summer and ski them in the winter. This home is also equipped with Starlink connectivity."<br>Hot Tub, Star Link Hook Up, Garden Shed, Master Bedroom Custom Wardrobe, Pergola CIR REALTY |                                                                   |                                                 |                              |                                                    |