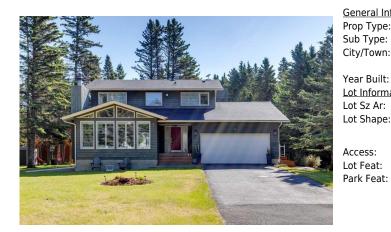

4 WOLF Close, Rural Rocky View County T3Z1A1

| MLS®#:  | A2144163 | Area:   | <b>Redwood Meadows</b> | Listing          | 06/27/24 | List Price: <b>\$810,000</b> |
|---------|----------|---------|------------------------|------------------|----------|------------------------------|
| Status: | Active   | County: | Rocky View County      | Date:<br>Change: | None     | Association: Fort McMurray   |

| l Information |                        |                   |                | DOM           |           |
|---------------|------------------------|-------------------|----------------|---------------|-----------|
| pe:           | Residential            |                   |                | 5             |           |
| be:           | Detached               |                   |                | <u>Layout</u> |           |
| wn:           | Rural Rocky View       | Finished Floor Ar | ea             | Beds:         | 3 (3 )    |
|               | County                 | Abv Sqft:         | 1,844          | Baths:        | 3.0 (2 2) |
| iilt:         | 1981                   | Low Sqft:         |                | Style:        | 2 Storey  |
| rmation       |                        | Ttl Sqft:         | 1,844          |               |           |
| Ar:           | 14,536 sqft            |                   |                | Parking       |           |
| pe:           |                        |                   |                | Ttl Park:     | 6         |
|               |                        |                   |                | Garage Sz:    | 2         |
| t:            | Back Yard,Cul-De-S     | ac,Front Yard,Lar | ndscaped,Treed |               |           |
| at:           | Double Garage Attached |                   |                |               |           |