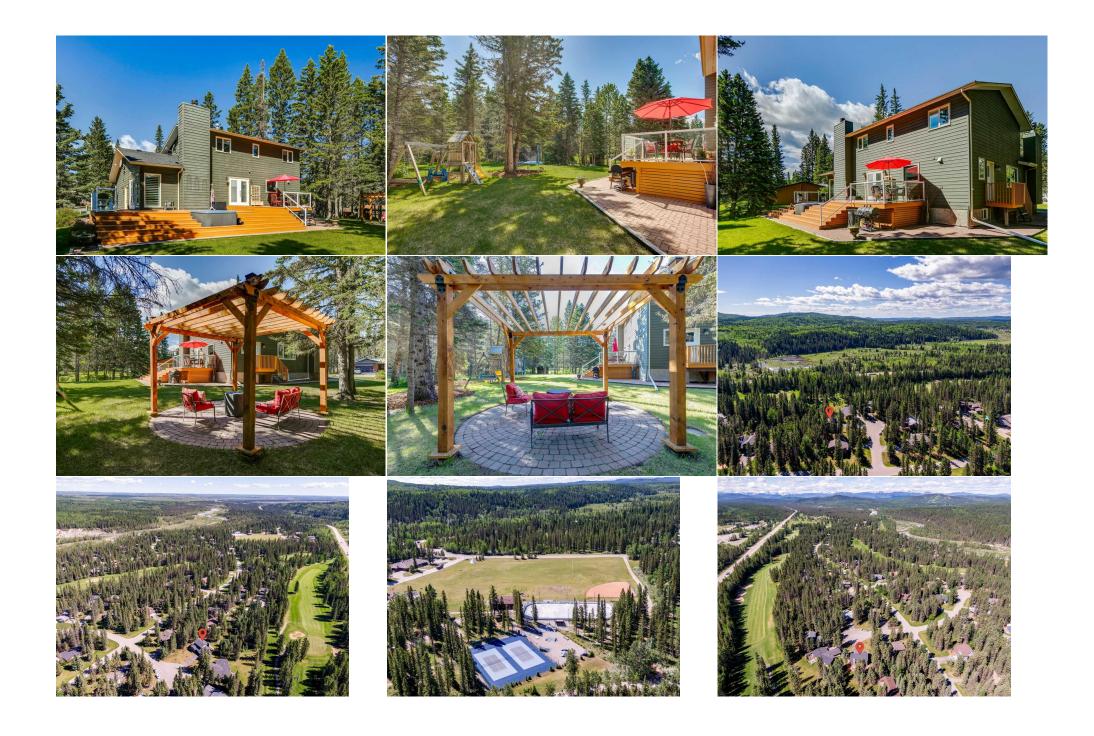

| Storage<br>3pc Ensuite bath<br>Bedroom<br>Bedroom - Primary | Basement<br>Second<br>Second<br>Second                                                                                                                                                                                                                                                                                                                                                                                                                                                                                                                                                                                                                                                                                                                                                                                                                                                                                                                                                                                                                                                                                                                                                                                                                                                                                                                                                                                                                  | 24`4" x 25`8"<br>27`1" x 27`11"<br>38`3" x 28`5"<br>78`9" x 42`8" | Furnace/Utility Room<br>4pc Bathroom<br>Bedroom | Basement<br>Second<br>Second | 56`4" x 38`10"<br>18`7" x 26`10"<br>31`5" x 33`11" |
|-------------------------------------------------------------|---------------------------------------------------------------------------------------------------------------------------------------------------------------------------------------------------------------------------------------------------------------------------------------------------------------------------------------------------------------------------------------------------------------------------------------------------------------------------------------------------------------------------------------------------------------------------------------------------------------------------------------------------------------------------------------------------------------------------------------------------------------------------------------------------------------------------------------------------------------------------------------------------------------------------------------------------------------------------------------------------------------------------------------------------------------------------------------------------------------------------------------------------------------------------------------------------------------------------------------------------------------------------------------------------------------------------------------------------------------------------------------------------------------------------------------------------------|-------------------------------------------------------------------|-------------------------------------------------|------------------------------|----------------------------------------------------|
|                                                             |                                                                                                                                                                                                                                                                                                                                                                                                                                                                                                                                                                                                                                                                                                                                                                                                                                                                                                                                                                                                                                                                                                                                                                                                                                                                                                                                                                                                                                                         |                                                                   | Legal/Tax/Financial                             |                              |                                                    |
| Title:<br><b>Leasehold</b><br>Legal Desc:                   | CLSR                                                                                                                                                                                                                                                                                                                                                                                                                                                                                                                                                                                                                                                                                                                                                                                                                                                                                                                                                                                                                                                                                                                                                                                                                                                                                                                                                                                                                                                    | Zoning:<br><b>R1</b>                                              |                                                 |                              |                                                    |
|                                                             |                                                                                                                                                                                                                                                                                                                                                                                                                                                                                                                                                                                                                                                                                                                                                                                                                                                                                                                                                                                                                                                                                                                                                                                                                                                                                                                                                                                                                                                         |                                                                   | Remarks                                         |                              |                                                    |
| Pub Rmks:<br>Inclusions:<br>Property Listed By:             | Nestled on a serene cul-de-sac bordering the golf course, this exquisite family home sits on a large, meticulously maintained yard. A light-filled foyer welcomes you into a stunning living room featuring lofted, wood paneled ceilings with exposed beams and a graceful wood-burning fireplace, complemented by gleaming hardwood floors throughout. The formal dining area flows seamlessly into the expansive kitchen boasting custom cabinetry, granite countertops, and top-tier appliances. Adjacent, a cozy breakfast nook and patio doors lead to the rear deck, perfect for outdoor dining. The family room, also adorned with a fireplace and patio access, overlooks the tranquil east-facing deck. Upstairs, three bedrooms await, including a master suite with a sitting area and an ensuite bathroom complete with a spacious shower. The fully finished basement offers versatility with a generous living space, ideal for various uses, along with ample shelved storage and another bathroom. Outside, the beautifully landscaped green space features a patio, trees, water feature, and pergola, creating a serene retreat amidst nature's beauty. A spacious, parks, tennis courts, ice rinks, and more. Walk the river paths in the summer and ski them in the winter. This home is also equipped with Starlink connectivity."<br>Hot Tub, Star Link Hook Up, Garden Shed, Master Bedroom Custom Wardrobe, Pergola CIR REALTY |                                                                   |                                                 |                              |                                                    |