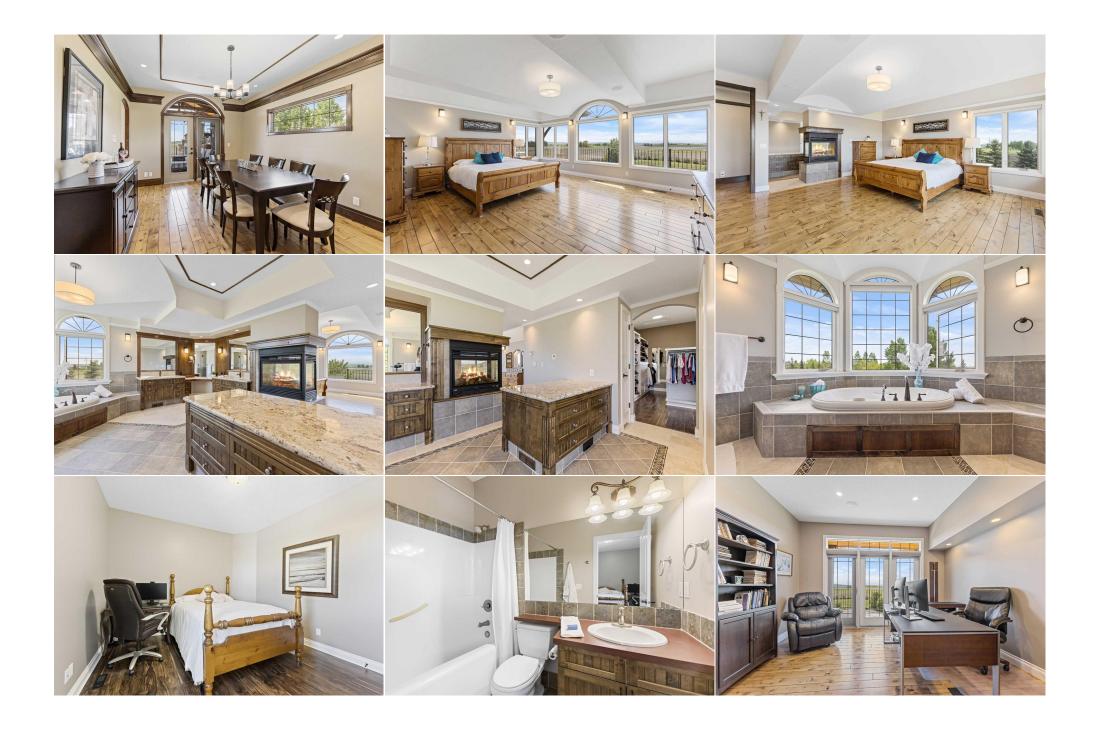

| Walk-In Closet Bedroom Den 2pc Bathroom Family Room Flex Space 4pc Ensuite bath 4pc Bathroom | Main<br>Main<br>Main<br>Main<br>Lower<br>Lower<br>Lower                                                                                                                                                                                                                                                                                                                                                                                                                                                                                                                                                                                                                                                                                                                                                                                                                                                                                                                                                                                                                                                                                                                                                                                                                                                                                                                                                                                                                                                                                                                                                                                                                                                                                                                                                                                                                                                                                                                                                                                              | 11`3" x 7`7" 14`3" x 11`5" 12`5" x 11`11" 6`6" x 5`11" 22`2" x 20`11" 18`2" x 11`8" 7`11" x 4`10" 8`0" x 4`11" | 5pc Ensuite bath 4pc Ensuite bath 2pc Bathroom Mud Room Game Room Bedroom Bedroom Bedroom | Main<br>Main<br>Main<br>Main<br>Lower<br>Lower<br>Lower | 17`7" x 16`6" 8`1" x 4`11" 4`11" x 4`11" 12`9" x 9`5" 26`3" x 15`6" 11`4" x 11`2" 14`4" x 10`9" 13`3" x 12`7" |
|----------------------------------------------------------------------------------------------|------------------------------------------------------------------------------------------------------------------------------------------------------------------------------------------------------------------------------------------------------------------------------------------------------------------------------------------------------------------------------------------------------------------------------------------------------------------------------------------------------------------------------------------------------------------------------------------------------------------------------------------------------------------------------------------------------------------------------------------------------------------------------------------------------------------------------------------------------------------------------------------------------------------------------------------------------------------------------------------------------------------------------------------------------------------------------------------------------------------------------------------------------------------------------------------------------------------------------------------------------------------------------------------------------------------------------------------------------------------------------------------------------------------------------------------------------------------------------------------------------------------------------------------------------------------------------------------------------------------------------------------------------------------------------------------------------------------------------------------------------------------------------------------------------------------------------------------------------------------------------------------------------------------------------------------------------------------------------------------------------------------------------------------------------|----------------------------------------------------------------------------------------------------------------|-------------------------------------------------------------------------------------------|---------------------------------------------------------|---------------------------------------------------------------------------------------------------------------|
| 3pc Ensuite bath                                                                             | Lower                                                                                                                                                                                                                                                                                                                                                                                                                                                                                                                                                                                                                                                                                                                                                                                                                                                                                                                                                                                                                                                                                                                                                                                                                                                                                                                                                                                                                                                                                                                                                                                                                                                                                                                                                                                                                                                                                                                                                                                                                                                | 9`1" x 4`11"                                                                                                   | Media Room                                                                                | Lower                                                   | 16`0" x 14`7"                                                                                                 |
|                                                                                              |                                                                                                                                                                                                                                                                                                                                                                                                                                                                                                                                                                                                                                                                                                                                                                                                                                                                                                                                                                                                                                                                                                                                                                                                                                                                                                                                                                                                                                                                                                                                                                                                                                                                                                                                                                                                                                                                                                                                                                                                                                                      |                                                                                                                | Legal/Tax/Financial                                                                       |                                                         |                                                                                                               |
| Title: Fee Simple Legal Desc:                                                                |                                                                                                                                                                                                                                                                                                                                                                                                                                                                                                                                                                                                                                                                                                                                                                                                                                                                                                                                                                                                                                                                                                                                                                                                                                                                                                                                                                                                                                                                                                                                                                                                                                                                                                                                                                                                                                                                                                                                                                                                                                                      | Zoning:<br>CR                                                                                                  |                                                                                           |                                                         |                                                                                                               |
|                                                                                              | <b>0613269</b> Remarks                                                                                                                                                                                                                                                                                                                                                                                                                                                                                                                                                                                                                                                                                                                                                                                                                                                                                                                                                                                                                                                                                                                                                                                                                                                                                                                                                                                                                                                                                                                                                                                                                                                                                                                                                                                                                                                                                                                                                                                                                               |                                                                                                                |                                                                                           |                                                         |                                                                                                               |
| Pub Rmks:                                                                                    | Amazing location offering 3.5 acres, stunning views of the Rocky Mountains, and just minutes from Okotoks and Calgary. Luxury abounds in the exquisite design and finishing of this 3300sqft bungalow PLUS a fully finished walkout lower level, offering over 6100sqft of developed space. An oversized four car garage, gorgeous mature landscaping, and a full-sized sport court complete a truly special opportunity. The open concept living room features vaulted ceilings, a fireplace, and large windows along with the updated gourmet kitchen, provide spectacular views of the mountains and are a fantastic focal point for this home. The spacious formal dining room is a superb space for larger dinner events with family and friends. The large master suite offers amazing mountain views with a large walk-in closet and full ensuite featuring a 3-way fireplace, heated tile flooring, double sinks, air tub, and an oversized tile/glass shower making it the perfect retreat for this property. There is a large office/den area if you need space to work from home. The home features a second bedroom on the main floor along with three additional bedrooms on the lower level, all with their own ensuite bathrooms, for a total of five bedrooms, five full-baths, and two half-baths. Ample room for family and guests! The lower level features a large games area (pool, poker, and ping-pong tables) with a three-way fireplace, full wet bar, and a golf simulator space. If you're more of a sports or movie enthusiast, the separate and custom designed media room is exactly what you are looking for! This property offers terrific outdoor spaces including two main floor decks - one of which features a separate gas fireplace and BBQ area - a patio off the walkout, and an outdoor fire pit. Rocky Mountain views, your own 3.5 acres of peace and quiet, Okotoks just minutes away, and a stunning home with a walkout: a unique and fantastic opportunity waiting for a special family to call home! |                                                                                                                |                                                                                           |                                                         |                                                                                                               |
| Inclusions:                                                                                  |                                                                                                                                                                                                                                                                                                                                                                                                                                                                                                                                                                                                                                                                                                                                                                                                                                                                                                                                                                                                                                                                                                                                                                                                                                                                                                                                                                                                                                                                                                                                                                                                                                                                                                                                                                                                                                                                                                                                                                                                                                                      | lce Maker, Beveraage Bar Fridge, Bl<br>er - AS IS, TV's & Mounts, Storage Sl                                   |                                                                                           | Pool Table, Poker Table, Pir                            | nk Png Table, Infra Red Sauna, Golf Simulator -                                                               |