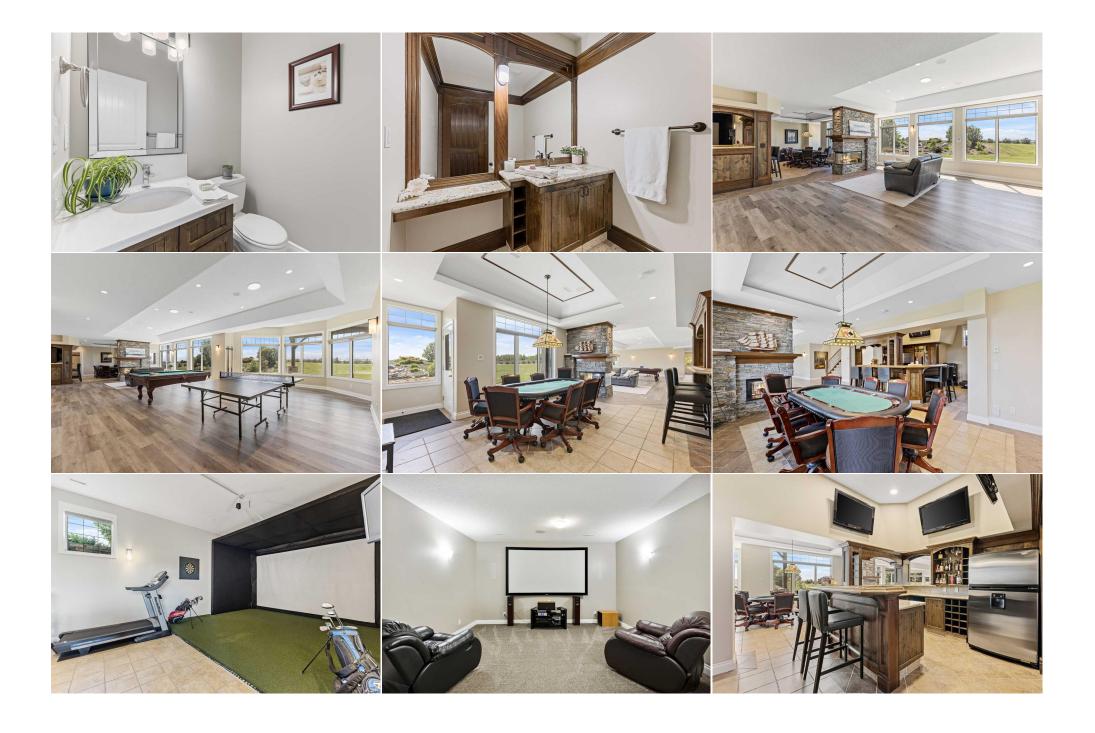

| Walk-In Closet Bedroom Den 2pc Bathroom Family Room Flex Space 4pc Ensuite bath 4pc Bathroom | Main<br>Main<br>Main<br>Main<br>Lower<br>Lower<br>Lower                                                                                                                                                                                                                                                                                                                                                                                                                                                                                                                                                                                                                                                                                                                                                                                                                                                                                                                                                                                                                                                                                                                                                                                                                                                                                                                                                                                                                                                                                                                                                                                                                                                                                                                                                                                                                                                                                                                                                                                              | 11`3" x 7`7" 14`3" x 11`5" 12`5" x 11`11" 6`6" x 5`11" 22`2" x 20`11" 18`2" x 11`8" 7`11" x 4`10" 8`0" x 4`11" | 5pc Ensuite bath 4pc Ensuite bath 2pc Bathroom Mud Room Game Room Bedroom Bedroom Bedroom | Main<br>Main<br>Main<br>Main<br>Lower<br>Lower<br>Lower | 17`7" x 16`6" 8`1" x 4`11" 4`11" x 4`11" 12`9" x 9`5" 26`3" x 15`6" 11`4" x 11`2" 14`4" x 10`9" 13`3" x 12`7" |
|----------------------------------------------------------------------------------------------|------------------------------------------------------------------------------------------------------------------------------------------------------------------------------------------------------------------------------------------------------------------------------------------------------------------------------------------------------------------------------------------------------------------------------------------------------------------------------------------------------------------------------------------------------------------------------------------------------------------------------------------------------------------------------------------------------------------------------------------------------------------------------------------------------------------------------------------------------------------------------------------------------------------------------------------------------------------------------------------------------------------------------------------------------------------------------------------------------------------------------------------------------------------------------------------------------------------------------------------------------------------------------------------------------------------------------------------------------------------------------------------------------------------------------------------------------------------------------------------------------------------------------------------------------------------------------------------------------------------------------------------------------------------------------------------------------------------------------------------------------------------------------------------------------------------------------------------------------------------------------------------------------------------------------------------------------------------------------------------------------------------------------------------------------|----------------------------------------------------------------------------------------------------------------|-------------------------------------------------------------------------------------------|---------------------------------------------------------|---------------------------------------------------------------------------------------------------------------|
| 3pc Ensuite bath                                                                             | Lower                                                                                                                                                                                                                                                                                                                                                                                                                                                                                                                                                                                                                                                                                                                                                                                                                                                                                                                                                                                                                                                                                                                                                                                                                                                                                                                                                                                                                                                                                                                                                                                                                                                                                                                                                                                                                                                                                                                                                                                                                                                | 9`1" x 4`11"                                                                                                   | Media Room                                                                                | Lower                                                   | 16`0" x 14`7"                                                                                                 |
|                                                                                              |                                                                                                                                                                                                                                                                                                                                                                                                                                                                                                                                                                                                                                                                                                                                                                                                                                                                                                                                                                                                                                                                                                                                                                                                                                                                                                                                                                                                                                                                                                                                                                                                                                                                                                                                                                                                                                                                                                                                                                                                                                                      |                                                                                                                | Legal/Tax/Financial                                                                       |                                                         |                                                                                                               |
| Title: Fee Simple Legal Desc:                                                                |                                                                                                                                                                                                                                                                                                                                                                                                                                                                                                                                                                                                                                                                                                                                                                                                                                                                                                                                                                                                                                                                                                                                                                                                                                                                                                                                                                                                                                                                                                                                                                                                                                                                                                                                                                                                                                                                                                                                                                                                                                                      | Zoning:<br>CR                                                                                                  |                                                                                           |                                                         |                                                                                                               |
|                                                                                              | <b>0613269</b> Remarks                                                                                                                                                                                                                                                                                                                                                                                                                                                                                                                                                                                                                                                                                                                                                                                                                                                                                                                                                                                                                                                                                                                                                                                                                                                                                                                                                                                                                                                                                                                                                                                                                                                                                                                                                                                                                                                                                                                                                                                                                               |                                                                                                                |                                                                                           |                                                         |                                                                                                               |
| Pub Rmks:                                                                                    | Amazing location offering 3.5 acres, stunning views of the Rocky Mountains, and just minutes from Okotoks and Calgary. Luxury abounds in the exquisite design and finishing of this 3300sqft bungalow PLUS a fully finished walkout lower level, offering over 6100sqft of developed space. An oversized four car garage, gorgeous mature landscaping, and a full-sized sport court complete a truly special opportunity. The open concept living room features vaulted ceilings, a fireplace, and large windows along with the updated gourmet kitchen, provide spectacular views of the mountains and are a fantastic focal point for this home. The spacious formal dining room is a superb space for larger dinner events with family and friends. The large master suite offers amazing mountain views with a large walk-in closet and full ensuite featuring a 3-way fireplace, heated tile flooring, double sinks, air tub, and an oversized tile/glass shower making it the perfect retreat for this property. There is a large office/den area if you need space to work from home. The home features a second bedroom on the main floor along with three additional bedrooms on the lower level, all with their own ensuite bathrooms, for a total of five bedrooms, five full-baths, and two half-baths. Ample room for family and guests! The lower level features a large games area (pool, poker, and ping-pong tables) with a three-way fireplace, full wet bar, and a golf simulator space. If you're more of a sports or movie enthusiast, the separate and custom designed media room is exactly what you are looking for! This property offers terrific outdoor spaces including two main floor decks - one of which features a separate gas fireplace and BBQ area - a patio off the walkout, and an outdoor fire pit. Rocky Mountain views, your own 3.5 acres of peace and quiet, Okotoks just minutes away, and a stunning home with a walkout: a unique and fantastic opportunity waiting for a special family to call home! |                                                                                                                |                                                                                           |                                                         |                                                                                                               |
| Inclusions:                                                                                  |                                                                                                                                                                                                                                                                                                                                                                                                                                                                                                                                                                                                                                                                                                                                                                                                                                                                                                                                                                                                                                                                                                                                                                                                                                                                                                                                                                                                                                                                                                                                                                                                                                                                                                                                                                                                                                                                                                                                                                                                                                                      | lce Maker, Beveraage Bar Fridge, Bl<br>er - AS IS, TV's & Mounts, Storage Sl                                   |                                                                                           | Pool Table, Poker Table, Pir                            | nk Png Table, Infra Red Sauna, Golf Simulator -                                                               |