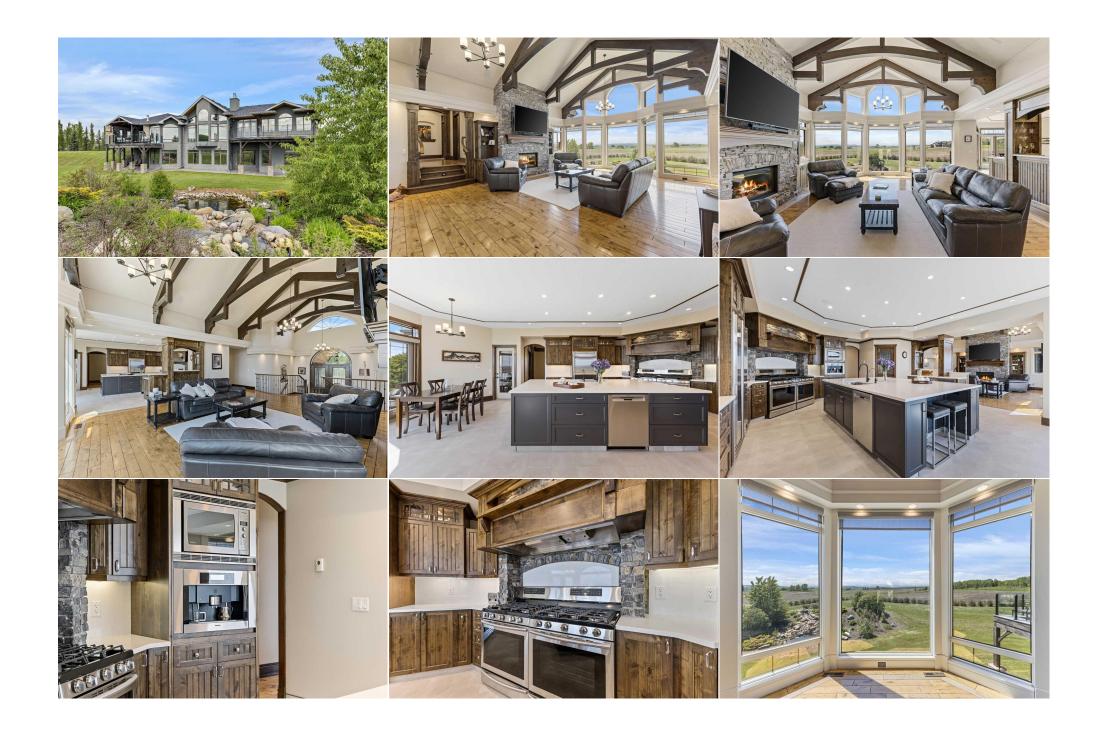

| Walk-In Closet Bedroom Den 2pc Bathroom Family Room Flex Space 4pc Ensuite bath 4pc Bathroom | Main<br>Main<br>Main<br>Main<br>Lower<br>Lower<br>Lower                                                                                                                                                                                                                                                                                                                                                                                                                                                                                                                                                                                                                                                                                                                                                                                                                                                                                                                                                                                                                                                                                                                                                                                                                                                                                                                                                                                                                                                                                                                                                                                                                                                                                                                                                                                                                                                                                                                                                                                              | 11`3" x 7`7" 14`3" x 11`5" 12`5" x 11`11" 6`6" x 5`11" 22`2" x 20`11" 18`2" x 11`8" 7`11" x 4`10" 8`0" x 4`11" | 5pc Ensuite bath 4pc Ensuite bath 2pc Bathroom Mud Room Game Room Bedroom Bedroom Bedroom | Main<br>Main<br>Main<br>Main<br>Lower<br>Lower<br>Lower | 17`7" x 16`6" 8`1" x 4`11" 4`11" x 4`11" 12`9" x 9`5" 26`3" x 15`6" 11`4" x 11`2" 14`4" x 10`9" 13`3" x 12`7" |
|----------------------------------------------------------------------------------------------|------------------------------------------------------------------------------------------------------------------------------------------------------------------------------------------------------------------------------------------------------------------------------------------------------------------------------------------------------------------------------------------------------------------------------------------------------------------------------------------------------------------------------------------------------------------------------------------------------------------------------------------------------------------------------------------------------------------------------------------------------------------------------------------------------------------------------------------------------------------------------------------------------------------------------------------------------------------------------------------------------------------------------------------------------------------------------------------------------------------------------------------------------------------------------------------------------------------------------------------------------------------------------------------------------------------------------------------------------------------------------------------------------------------------------------------------------------------------------------------------------------------------------------------------------------------------------------------------------------------------------------------------------------------------------------------------------------------------------------------------------------------------------------------------------------------------------------------------------------------------------------------------------------------------------------------------------------------------------------------------------------------------------------------------------|----------------------------------------------------------------------------------------------------------------|-------------------------------------------------------------------------------------------|---------------------------------------------------------|---------------------------------------------------------------------------------------------------------------|
| 3pc Ensuite bath                                                                             | Lower                                                                                                                                                                                                                                                                                                                                                                                                                                                                                                                                                                                                                                                                                                                                                                                                                                                                                                                                                                                                                                                                                                                                                                                                                                                                                                                                                                                                                                                                                                                                                                                                                                                                                                                                                                                                                                                                                                                                                                                                                                                | 9`1" x 4`11"                                                                                                   | Media Room                                                                                | Lower                                                   | 16`0" x 14`7"                                                                                                 |
|                                                                                              |                                                                                                                                                                                                                                                                                                                                                                                                                                                                                                                                                                                                                                                                                                                                                                                                                                                                                                                                                                                                                                                                                                                                                                                                                                                                                                                                                                                                                                                                                                                                                                                                                                                                                                                                                                                                                                                                                                                                                                                                                                                      |                                                                                                                | Legal/Tax/Financial                                                                       |                                                         |                                                                                                               |
| Title: Fee Simple Legal Desc:                                                                |                                                                                                                                                                                                                                                                                                                                                                                                                                                                                                                                                                                                                                                                                                                                                                                                                                                                                                                                                                                                                                                                                                                                                                                                                                                                                                                                                                                                                                                                                                                                                                                                                                                                                                                                                                                                                                                                                                                                                                                                                                                      | Zoning:<br>CR                                                                                                  |                                                                                           |                                                         |                                                                                                               |
|                                                                                              | <b>0613269</b> Remarks                                                                                                                                                                                                                                                                                                                                                                                                                                                                                                                                                                                                                                                                                                                                                                                                                                                                                                                                                                                                                                                                                                                                                                                                                                                                                                                                                                                                                                                                                                                                                                                                                                                                                                                                                                                                                                                                                                                                                                                                                               |                                                                                                                |                                                                                           |                                                         |                                                                                                               |
| Pub Rmks:                                                                                    | Amazing location offering 3.5 acres, stunning views of the Rocky Mountains, and just minutes from Okotoks and Calgary. Luxury abounds in the exquisite design and finishing of this 3300sqft bungalow PLUS a fully finished walkout lower level, offering over 6100sqft of developed space. An oversized four car garage, gorgeous mature landscaping, and a full-sized sport court complete a truly special opportunity. The open concept living room features vaulted ceilings, a fireplace, and large windows along with the updated gourmet kitchen, provide spectacular views of the mountains and are a fantastic focal point for this home. The spacious formal dining room is a superb space for larger dinner events with family and friends. The large master suite offers amazing mountain views with a large walk-in closet and full ensuite featuring a 3-way fireplace, heated tile flooring, double sinks, air tub, and an oversized tile/glass shower making it the perfect retreat for this property. There is a large office/den area if you need space to work from home. The home features a second bedroom on the main floor along with three additional bedrooms on the lower level, all with their own ensuite bathrooms, for a total of five bedrooms, five full-baths, and two half-baths. Ample room for family and guests! The lower level features a large games area (pool, poker, and ping-pong tables) with a three-way fireplace, full wet bar, and a golf simulator space. If you're more of a sports or movie enthusiast, the separate and custom designed media room is exactly what you are looking for! This property offers terrific outdoor spaces including two main floor decks - one of which features a separate gas fireplace and BBQ area - a patio off the walkout, and an outdoor fire pit. Rocky Mountain views, your own 3.5 acres of peace and quiet, Okotoks just minutes away, and a stunning home with a walkout: a unique and fantastic opportunity waiting for a special family to call home! |                                                                                                                |                                                                                           |                                                         |                                                                                                               |
| Inclusions:                                                                                  |                                                                                                                                                                                                                                                                                                                                                                                                                                                                                                                                                                                                                                                                                                                                                                                                                                                                                                                                                                                                                                                                                                                                                                                                                                                                                                                                                                                                                                                                                                                                                                                                                                                                                                                                                                                                                                                                                                                                                                                                                                                      | lce Maker, Beveraage Bar Fridge, Bl<br>er - AS IS, TV's & Mounts, Storage Sl                                   |                                                                                           | Pool Table, Poker Table, Pir                            | nk Png Table, Infra Red Sauna, Golf Simulator -                                                               |