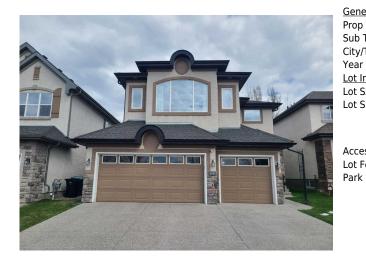

## 110 CRANLEIGH Way, Calgary T3M 0A1

| MLS®#:  | A2144280 | Area:   | Cranston | Listing<br>Date: | 06/25/24 | List Price: <b>\$998,000</b> |
|---------|----------|---------|----------|------------------|----------|------------------------------|
| Status: | Active   | County: | Calgary  | Change:          | None     | Association: Fort McMurray   |

| Bedroom<br>5pc Ensuite bath<br>2pc Bathroom     | Second<br>Second<br>Main                                                                                                                                                                                                                                                                                                                                                                                                                                                                                                                                                                                                                                                                                                                                                                                                                                                                                                                                                                                                                                                                                                                                                                                                                                                                                                                                                                                                                                                                                                                                                                                                                    | 12`11" x 11`3"<br>0`0" x 0`0"<br>0`0" x 0`0" | Bedroom<br>4pc Bathroom<br>3pc Bathroom | Lower<br>Second<br>Lower | 15`7" x 10`8"<br>0`0" x 0`0"<br>0`0" x 0`0" |  |  |  |  |
|-------------------------------------------------|---------------------------------------------------------------------------------------------------------------------------------------------------------------------------------------------------------------------------------------------------------------------------------------------------------------------------------------------------------------------------------------------------------------------------------------------------------------------------------------------------------------------------------------------------------------------------------------------------------------------------------------------------------------------------------------------------------------------------------------------------------------------------------------------------------------------------------------------------------------------------------------------------------------------------------------------------------------------------------------------------------------------------------------------------------------------------------------------------------------------------------------------------------------------------------------------------------------------------------------------------------------------------------------------------------------------------------------------------------------------------------------------------------------------------------------------------------------------------------------------------------------------------------------------------------------------------------------------------------------------------------------------|----------------------------------------------|-----------------------------------------|--------------------------|---------------------------------------------|--|--|--|--|
|                                                 | Legal/Tax/Financial                                                                                                                                                                                                                                                                                                                                                                                                                                                                                                                                                                                                                                                                                                                                                                                                                                                                                                                                                                                                                                                                                                                                                                                                                                                                                                                                                                                                                                                                                                                                                                                                                         |                                              |                                         |                          |                                             |  |  |  |  |
| Title:<br><b>Fee Simple</b><br>Legal Desc:      | 0610341                                                                                                                                                                                                                                                                                                                                                                                                                                                                                                                                                                                                                                                                                                                                                                                                                                                                                                                                                                                                                                                                                                                                                                                                                                                                                                                                                                                                                                                                                                                                                                                                                                     | Zoning:<br><b>R2M</b>                        |                                         |                          |                                             |  |  |  |  |
| 5                                               |                                                                                                                                                                                                                                                                                                                                                                                                                                                                                                                                                                                                                                                                                                                                                                                                                                                                                                                                                                                                                                                                                                                                                                                                                                                                                                                                                                                                                                                                                                                                                                                                                                             |                                              | Remarks                                 |                          |                                             |  |  |  |  |
| Pub Rmks:<br>Inclusions:<br>Property Listed By: | AMAZING HOME!!! Welcome to your dream home in Cranston, where luxury living meets traditional charm! This jaw-dropping residence, boasting over 2600 square feet above grade, sits pretty on a serene street with ravine views and walking paths leading to Bow River and Fish Creek Park. The moment you enter the house you are greeted with a generous sized foyer at the main entrance and with a large mud room off the garage. The spacious great room features a gas fireplace, 9 foot ceilings, custom window treatments and a large dining area with a sliding door entrance onto a private deck and then a lower patio. Professionally renovated gourmet kitchen features plenty of cabinets, granite counters, a breakfast bar and a large walk-in pantry. The bonus room is bright, open and features amazing views of the mountains and the Bow River Valley. The large primary bedroom has a walk in closet with organizers, a 5 piece spa-like en-suite. Two other good sized bedrooms complete the upstairs. The basement is professionally developed and features a family/media room, a large 3 piece bathroom, a games room, a 4th bedroom or den and ample storage. This house features 2 air conditioners, 2 furnaces, 2 humidifiers, a newer hot water heater, a water softener unit, modern appliances and a garage heater for the attached triple car garage. The great curb appeal, aggregate driveways and sidewalks, stunning views, and fully fenced/landscaped back yard make this an awesome opportunity! Don't forget: this place is a former show home- the quality and value are here. Don't miss it!! n/a |                                              |                                         |                          |                                             |  |  |  |  |