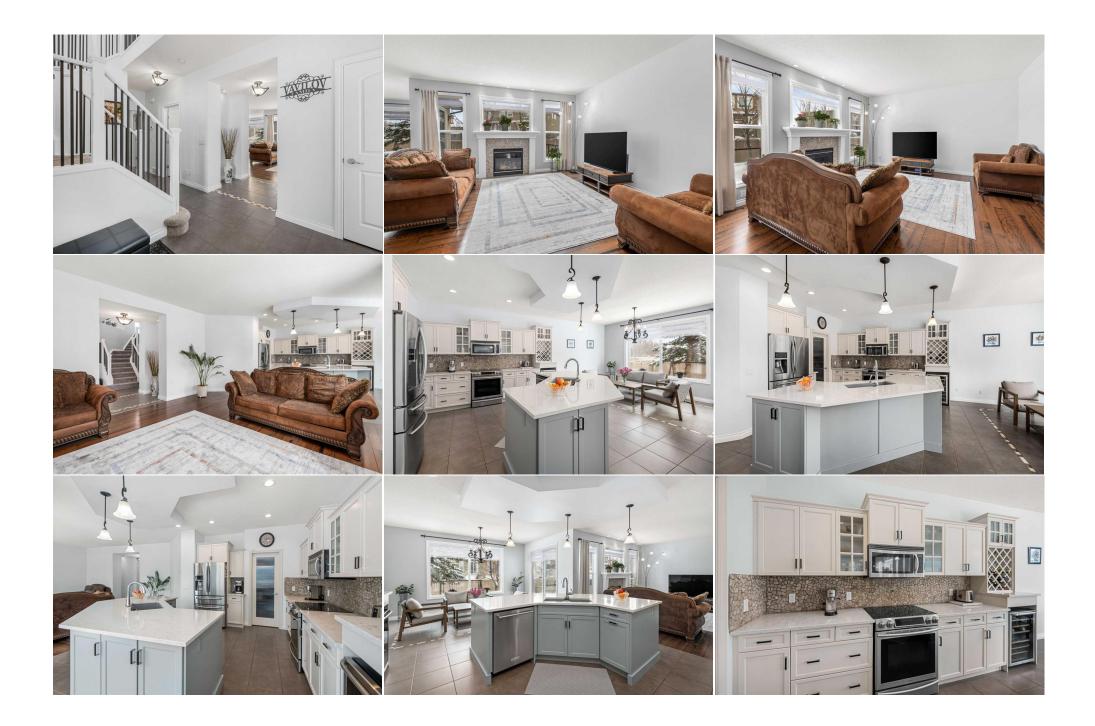

| Bedroom<br>5pc Ensuite bath<br>2pc Bathroom     | Second<br>Second<br>Main                                                                                                                                                                                                                                                                                                                                                                                                                                                                                                                                                                                                                                                                                                                                                                                                                                                                                                                                                                                                                                                                                                                                                                                                                                                                                                                                                                                                                                                                                                                                                                                                                    | 12`11" x 11`3"<br>0`0" x 0`0"<br>0`0" x 0`0" | Bedroom<br>4pc Bathroom<br>3pc Bathroom | Lower<br>Second<br>Lower | 15`7" x 10`8"<br>0`0" x 0`0"<br>0`0" x 0`0" |  |  |  |  |
|-------------------------------------------------|---------------------------------------------------------------------------------------------------------------------------------------------------------------------------------------------------------------------------------------------------------------------------------------------------------------------------------------------------------------------------------------------------------------------------------------------------------------------------------------------------------------------------------------------------------------------------------------------------------------------------------------------------------------------------------------------------------------------------------------------------------------------------------------------------------------------------------------------------------------------------------------------------------------------------------------------------------------------------------------------------------------------------------------------------------------------------------------------------------------------------------------------------------------------------------------------------------------------------------------------------------------------------------------------------------------------------------------------------------------------------------------------------------------------------------------------------------------------------------------------------------------------------------------------------------------------------------------------------------------------------------------------|----------------------------------------------|-----------------------------------------|--------------------------|---------------------------------------------|--|--|--|--|
|                                                 | Legal/Tax/Financial                                                                                                                                                                                                                                                                                                                                                                                                                                                                                                                                                                                                                                                                                                                                                                                                                                                                                                                                                                                                                                                                                                                                                                                                                                                                                                                                                                                                                                                                                                                                                                                                                         |                                              |                                         |                          |                                             |  |  |  |  |
| Title:<br><b>Fee Simple</b><br>Legal Desc:      | 0610341                                                                                                                                                                                                                                                                                                                                                                                                                                                                                                                                                                                                                                                                                                                                                                                                                                                                                                                                                                                                                                                                                                                                                                                                                                                                                                                                                                                                                                                                                                                                                                                                                                     | Zoning:<br><b>R2M</b>                        |                                         |                          |                                             |  |  |  |  |
| 5                                               |                                                                                                                                                                                                                                                                                                                                                                                                                                                                                                                                                                                                                                                                                                                                                                                                                                                                                                                                                                                                                                                                                                                                                                                                                                                                                                                                                                                                                                                                                                                                                                                                                                             |                                              | Remarks                                 |                          |                                             |  |  |  |  |
| Pub Rmks:<br>Inclusions:<br>Property Listed By: | AMAZING HOME!!! Welcome to your dream home in Cranston, where luxury living meets traditional charm! This jaw-dropping residence, boasting over 2600 square feet above grade, sits pretty on a serene street with ravine views and walking paths leading to Bow River and Fish Creek Park. The moment you enter the house you are greeted with a generous sized foyer at the main entrance and with a large mud room off the garage. The spacious great room features a gas fireplace, 9 foot ceilings, custom window treatments and a large dining area with a sliding door entrance onto a private deck and then a lower patio. Professionally renovated gourmet kitchen features plenty of cabinets, granite counters, a breakfast bar and a large walk-in pantry. The bonus room is bright, open and features amazing views of the mountains and the Bow River Valley. The large primary bedroom has a walk in closet with organizers, a 5 piece spa-like en-suite. Two other good sized bedrooms complete the upstairs. The basement is professionally developed and features a family/media room, a large 3 piece bathroom, a games room, a 4th bedroom or den and ample storage. This house features 2 air conditioners, 2 furnaces, 2 humidifiers, a newer hot water heater, a water softener unit, modern appliances and a garage heater for the attached triple car garage. The great curb appeal, aggregate driveways and sidewalks, stunning views, and fully fenced/landscaped back yard make this an awesome opportunity! Don't forget: this place is a former show home- the quality and value are here. Don't miss it!! n/a |                                              |                                         |                          |                                             |  |  |  |  |