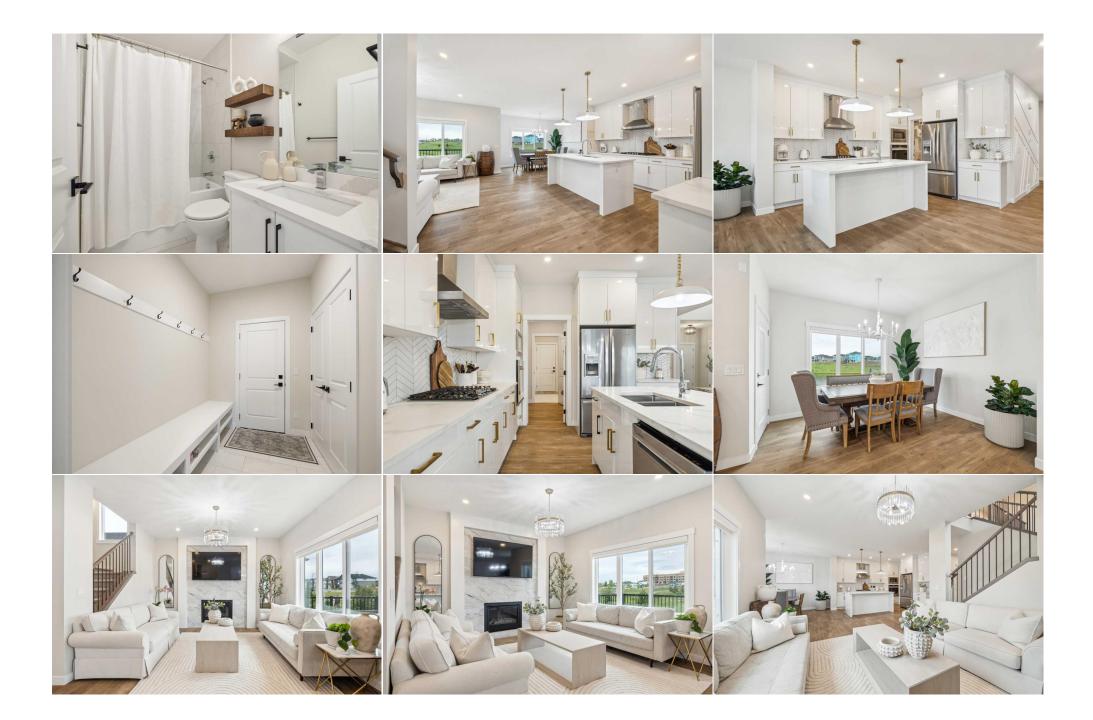

| Bedroom - Primary<br>Bedroom<br>4pc Ensuite bath<br>5pc Ensuite bath | Upper<br>Upper<br>Upper<br>Upper                                                                                                                                                                                                                                                                                                                                                                                                                                                                                                                                                                                                                                                                                                                                                                                                                                                                                                                                                                                                                                                                                                                                                                                                                                                                                                                                                                                                                                                                                                                                                                                                                                                                                                                                                                                                                                                                                                                                                                                                                                                                                                                         | 14`0" x 13`8"<br>12`3" x 10`7"<br>7`11" x 4`11"<br>16`2" x 7`6" | Bedroom<br>4pc Bathroom<br>5pc Bathroom<br>Legal/Tax/Financial | Upper<br>Main<br>Upper | 12`8" x 11`4"<br>7`10" x 4`11"<br>11`3" x 4`11" |  |  |  |
|----------------------------------------------------------------------|----------------------------------------------------------------------------------------------------------------------------------------------------------------------------------------------------------------------------------------------------------------------------------------------------------------------------------------------------------------------------------------------------------------------------------------------------------------------------------------------------------------------------------------------------------------------------------------------------------------------------------------------------------------------------------------------------------------------------------------------------------------------------------------------------------------------------------------------------------------------------------------------------------------------------------------------------------------------------------------------------------------------------------------------------------------------------------------------------------------------------------------------------------------------------------------------------------------------------------------------------------------------------------------------------------------------------------------------------------------------------------------------------------------------------------------------------------------------------------------------------------------------------------------------------------------------------------------------------------------------------------------------------------------------------------------------------------------------------------------------------------------------------------------------------------------------------------------------------------------------------------------------------------------------------------------------------------------------------------------------------------------------------------------------------------------------------------------------------------------------------------------------------------|-----------------------------------------------------------------|----------------------------------------------------------------|------------------------|-------------------------------------------------|--|--|--|
| Title:<br><b>Fee Simple</b><br>Legal Desc:                           | 1812441                                                                                                                                                                                                                                                                                                                                                                                                                                                                                                                                                                                                                                                                                                                                                                                                                                                                                                                                                                                                                                                                                                                                                                                                                                                                                                                                                                                                                                                                                                                                                                                                                                                                                                                                                                                                                                                                                                                                                                                                                                                                                                                                                  | Zoning:<br><b>TN</b>                                            | Remarks                                                        |                        |                                                 |  |  |  |
| Pub Rmks:<br>Inclusions:<br>Property Listed By:                      | Remarks<br>Welcome to 10 Highwood Drive in the newly desirable Wedderburn neighborhood in Okotoks. This 5-bedroom home offers just over 3800 square feet of total living<br>space, new home warranty until the end of August 2024 and a side entrance that provides the potential for a basement suite, pending permits and approvals from<br>the town of Okotoks. As you step inside, you are greeted by exquisite, vaulted ceilings in the living room, creating a grand and inviting atmosphere. Off to the side,<br>you'll find a versatile den, perfect for a home office or main floor bedroom, conveniently located across from a full bathroom. Continuing through the home, the fully<br>upgraded gourmet kitchen awaits with a full stainless steel appliance package, soft-closing cabinetry, a gas cooktop, built-in oven, and a walk-through pantry. The<br>great size island is perfect for prepping dinners or enjoying your morning coffee. The spacious dining room flows seamlessly into the living room, where a beautiful,<br>tiled fireplace adds warmth and style. Upstairs, discover two luxurious primary bedrooms, each with walk-in closets and ensuites, providing private retreats.<br>Additionally, there is another full 5-piece bathroom with a double vanity. There are also two more well-appointed bedrooms and a spacious bonus room, perfect for<br>movie nights or a children's playroom. The upstairs laundry room is equipped with newer front-load washer and dryer, ample cabinetry for extra storage, and a<br>convenient sink for added functionality. This home also features an oversized garage and a fully landscaped backyard that backs onto a serene pond, providing a<br>picturesque setting for outdoor activities. Located in the family-friendly community of Wedderburn, you'll enjoy extensive walkways, parks, and a nearby pump<br>track, perfect for an active lifestyle. This new subdivision offers the ideal combination of peaceful suburban living with the convenience of being just 15<br>from Calgary and close to all amenities. Plus, you're close to the mountains and just 5 minu |                                                                 |                                                                |                        |                                                 |  |  |  |