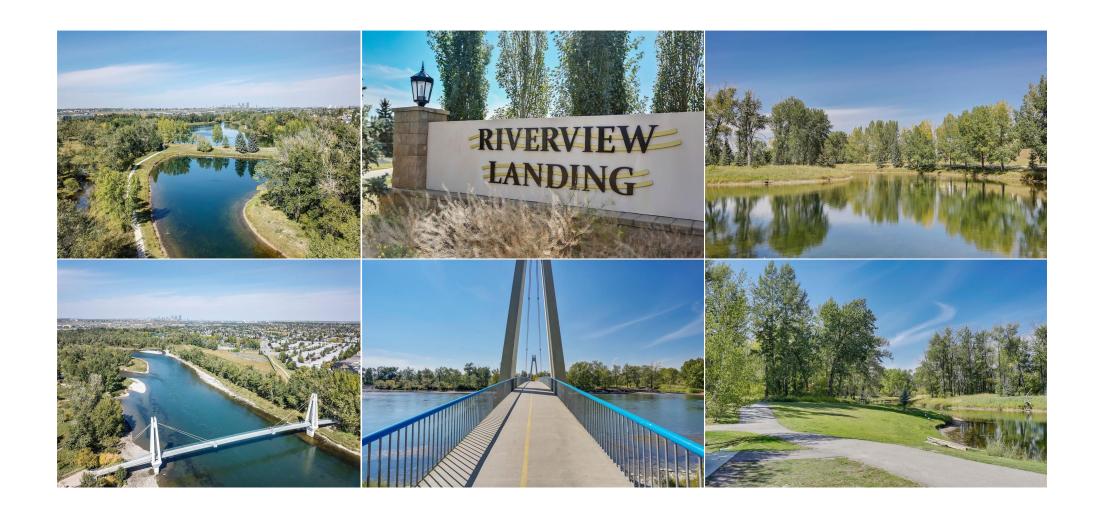

**Room Information** 

<u>Level</u> **Dimensions** Room Level **Dimensions** <u>Room</u> Legal/Tax/Financial

Condo Fee: Title: Zoning:

Fee Simple

Fee Freq: Monthly

0812413 Legal Desc:

Pub Rmks:

Build your dream home on this 8,288 sqft lot located in a quiet cul-du-sac in Calgary's vibrant community of Riverbend. Lot spans 35' x 137'. This partially gated enclave of 12 exclusive, over-sized luxury lots are surrounded by lush native vegetation and is a stones throw to the Bow River. Riverview Landing is the perfect balance of nature, privacy and luxury. Carburn Park is steps away and hosts 2 of the City's largest ponds that offer fishing, canoeing and skating. The thoughtfully designed Bow River Pathway allows for cycling or walking, and leads to pedestrian bridge. Walking distance to Sue Higgins Off-Leash area, Riverbend Dog Park and Riverbend Park. Under 20 minutes to Downtown, Riverbend Elementary nearby plus all necessary amenities. ALL 12 LOTS FOR PURCHASE. Preview Site Today, Unit 3. Zoning only permits single family dwelling.