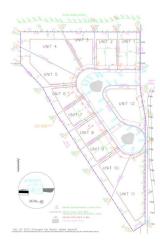

Style:

<u>Parking</u>

Ttl Park: 0

Garage Sz:

Access:

Lot Feat: Park Feat: Creek/River/Stream/Pond, Pie Shaped Lot, Views

**Room Information** 

<u>Level</u> **Dimensions** Room Level **Dimensions** <u>Room</u> Legal/Tax/Financial

Condo Fee: Title: Zoning:

Fee Simple

Fee Freq: Monthly

0812413 Legal Desc:

Pub Rmks:

Build your dream home on this 8,288 sqft lot located in a quiet cul-du-sac in Calgary's vibrant community of Riverbend. Lot spans 35' x 137'. This partially gated enclave of 12 exclusive, over-sized luxury lots are surrounded by lush native vegetation and is a stones throw to the Bow River. Riverview Landing is the perfect balance of nature, privacy and luxury. Carburn Park is steps away and hosts 2 of the City's largest ponds that offer fishing, canoeing and skating. The thoughtfully designed Bow River Pathway allows for cycling or walking, and leads to pedestrian bridge. Walking distance to Sue Higgins Off-Leash area, Riverbend Dog Park and Riverbend Park. Under 20 minutes to Downtown, Riverbend Elementary nearby plus all necessary amenities. ALL 12 LOTS FOR PURCHASE. Preview Site Today, Unit 3. Zoning only permits single family dwelling.