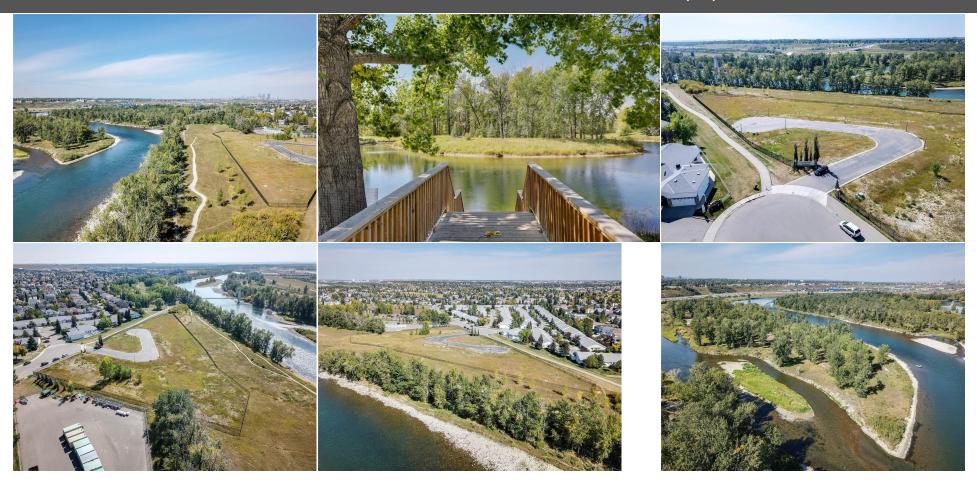

**Room Information** 

<u>Level</u> **Dimensions** Room Level **Dimensions** <u>Room</u> Legal/Tax/Financial

Condo Fee: Title: Zoning:

Fee Simple

Fee Freq: Monthly

0812413 Legal Desc:

Pub Rmks:

Build your dream home on this 8,288 sqft lot located in a quiet cul-du-sac in Calgary's vibrant community of Riverbend. Lot spans 35' x 137'. This partially gated enclave of 12 exclusive, over-sized luxury lots are surrounded by lush native vegetation and is a stones throw to the Bow River. Riverview Landing is the perfect balance of nature, privacy and luxury. Carburn Park is steps away and hosts 2 of the City's largest ponds that offer fishing, canoeing and skating. The thoughtfully designed Bow River Pathway allows for cycling or walking, and leads to pedestrian bridge. Walking distance to Sue Higgins Off-Leash area, Riverbend Dog Park and Riverbend Park. Under 20 minutes to Downtown, Riverbend Elementary nearby plus all necessary amenities. ALL 12 LOTS FOR PURCHASE. Preview Site Today, Unit 3. Zoning only permits single family dwelling.