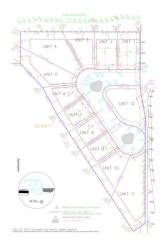

**Room Information** 

<u>Level</u> **Dimensions** Room Level **Dimensions** <u>Room</u> Legal/Tax/Financial

Condo Fee: Title: Zoning:

> Fee Freq: Monthly

Fee Simple

0812413 Legal Desc:

Pub Rmks:

Build your dream home on this 10,979 sqft lot backing onto the Bow River! This 25' x 200' lot is located in a quiet cul-du-sac in Calgary's vibrant community of Riverbend. This partially gated enclave of 12 exclusive, over-sized luxury lots are surrounded by lush native vegetation and is a stones throw to the Bow River. Riverview Landing is the perfect balance of nature, privacy and luxury. Carburn Park is steps away and hosts 2 of the City's largest ponds that offer fishing, canoeing and skating. The thoughtfully designed Bow River Pathway allows for cycling or walking, and leads to pedestrian bridge. Walking distance to Sue Higgins Off-Leash area, Riverbend Dog Park and Riverbend Park. Under 20 minutes to Downtown, Riverbend Elementary nearby plus all necessary amenities. ALL 12 LOTS FOR PURCHASE. Preview Site Today, Unit 5. Zoning only permits single family dwelling.