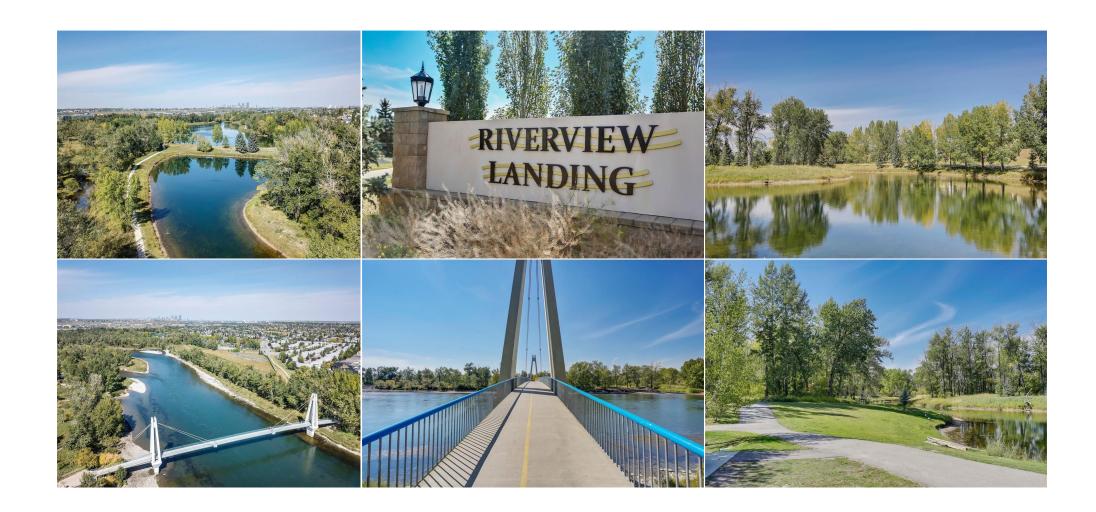

**Room Information** 

<u>Level</u> **Dimensions** Room Level **Dimensions** <u>Room</u> Legal/Tax/Financial

Condo Fee: Title: Zoning:

> Fee Freq: Monthly

Fee Simple

0812413 Legal Desc:

Pub Rmks:

Build your dream home on this 10,979 sqft lot backing onto the Bow River! This 25' x 200' lot is located in a quiet cul-du-sac in Calgary's vibrant community of Riverbend. This partially gated enclave of 12 exclusive, over-sized luxury lots are surrounded by lush native vegetation and is a stones throw to the Bow River. Riverview Landing is the perfect balance of nature, privacy and luxury. Carburn Park is steps away and hosts 2 of the City's largest ponds that offer fishing, canoeing and skating. The thoughtfully designed Bow River Pathway allows for cycling or walking, and leads to pedestrian bridge. Walking distance to Sue Higgins Off-Leash area, Riverbend Dog Park and Riverbend Park. Under 20 minutes to Downtown, Riverbend Elementary nearby plus all necessary amenities. ALL 12 LOTS FOR PURCHASE. Preview Site Today, Unit 5. Zoning only permits single family dwelling.