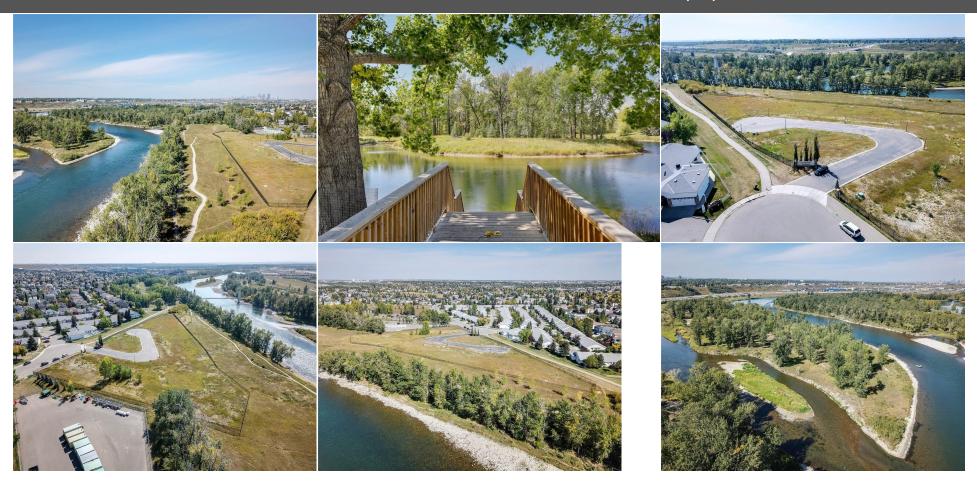

**Room Information** 

<u>Level</u> **Dimensions** Room Level **Dimensions** <u>Room</u> Legal/Tax/Financial

Condo Fee: Title: Zoning:

> Fee Freq: Monthly

Fee Simple

0812413 Legal Desc:

Pub Rmks:

Build your dream home on this 10,979 sqft lot backing onto the Bow River! This 25' x 200' lot is located in a quiet cul-du-sac in Calgary's vibrant community of Riverbend. This partially gated enclave of 12 exclusive, over-sized luxury lots are surrounded by lush native vegetation and is a stones throw to the Bow River. Riverview Landing is the perfect balance of nature, privacy and luxury. Carburn Park is steps away and hosts 2 of the City's largest ponds that offer fishing, canoeing and skating. The thoughtfully designed Bow River Pathway allows for cycling or walking, and leads to pedestrian bridge. Walking distance to Sue Higgins Off-Leash area, Riverbend Dog Park and Riverbend Park. Under 20 minutes to Downtown, Riverbend Elementary nearby plus all necessary amenities. ALL 12 LOTS FOR PURCHASE. Preview Site Today, Unit 5. Zoning only permits single family dwelling.