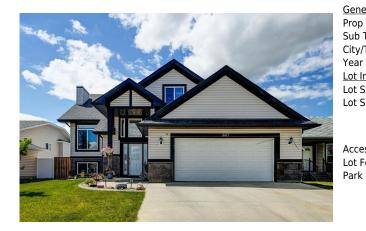

## 340 PARKVIEW Estates, Strathmore T1P1K8

| MLS®#:  | A2144322 | Area:   | Parkwood         | Listing          | 06/26/24 | List Price: <b>\$798,300</b> |
|---------|----------|---------|------------------|------------------|----------|------------------------------|
| Status: | Active   | County: | Wheatland County | Date:<br>Change: | None     | Association: Fort McMurray   |

| neral Information  | <u>1</u>         |                     |              | DOM           |           |
|--------------------|------------------|---------------------|--------------|---------------|-----------|
| р Туре:            | Residential      |                     |              | 6             |           |
| туре:              | Detached         |                     |              | <u>Layout</u> |           |
| //Town:            | Strathmore       | Finished Floor Ar   | <u>ea</u>    | Beds:         | 4 (2 2 )  |
| r Built:           | 2006             | Abv Sqft:           | 1,570        | Baths:        | 3.0 (3 0) |
| <b>Information</b> |                  | Low Sqft:           |              | Style:        | Bi-Level  |
| Sz Ar:             | 7,850 sqft       | Ttl Sqft:           | 1,570        |               |           |
| Shape:             |                  |                     |              | Parking       |           |
|                    |                  |                     |              | Ttl Park:     | 9         |
|                    |                  |                     |              | Garage Sz:    | 4         |
| ess:               |                  |                     |              |               |           |
| Feat:              | Back Lane, Front | Yard                |              |               |           |
| k Feat:            | Double Garage A  | ttached,Double Gara | age Detached |               |           |