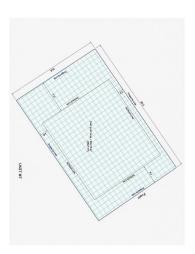

Prop Type: Land Sub Type:

City/Town: Year Built: 0

**Lot Information** 

Lot Sz Ar: Lot Shape:

**Residential Land** 

Calgary Finished Floor Area

Abv Saft: Low Sqft:

Ttl Sqft: 6,566 sqft

0

Access:

Lot Feat: Park Feat: Creek/River/Stream/Pond, Rectangular Lot, Views, Waterfront

0