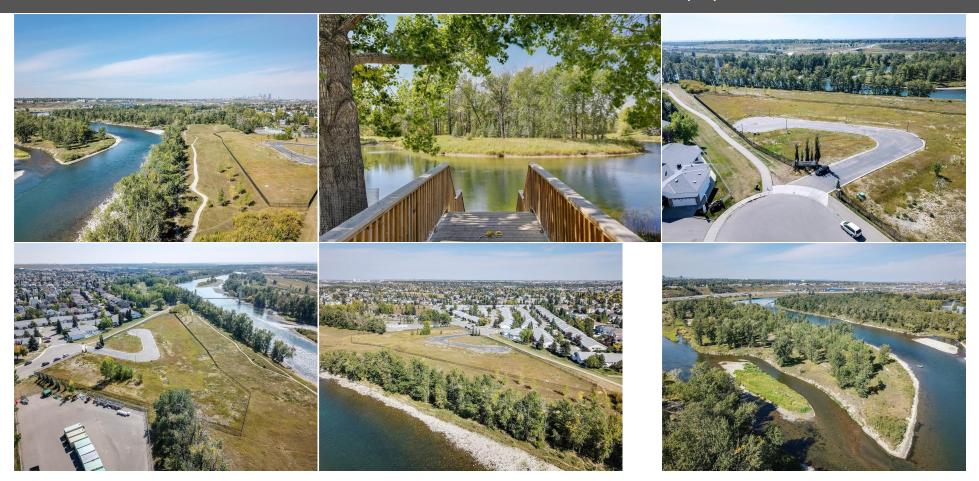

Pub Rmks:

Build your dream home on this 6,566 sqft lot backing onto the Bow River! This 65' x 100' lot is located in a quiet cul-du-sac in Calgary's vibrant community of Riverbend. This partially gated enclave of 12 exclusive, over-sized luxury lots are surrounded by lush native vegetation and is a stones throw to the Bow River. Riverview Landing is the perfect balance of nature, privacy and luxury. Carburn Park is steps away and hosts 2 of the City's largest ponds that offer fishing, canoeing and skating. The thoughtfully designed Bow River Pathway allows for cycling or walking, and leads to pedestrian bridge. Walking distance to Sue Higgins Off-Leash area, Riverbend Dog Park and Riverbend Park. Under 20 minutes to Downtown, Riverbend Elementary nearby plus all necessary amenities. ALL 12 LOTS FOR PURCHASE. Preview Site Today, Unit 8. Zoning only permits single family dwelling.