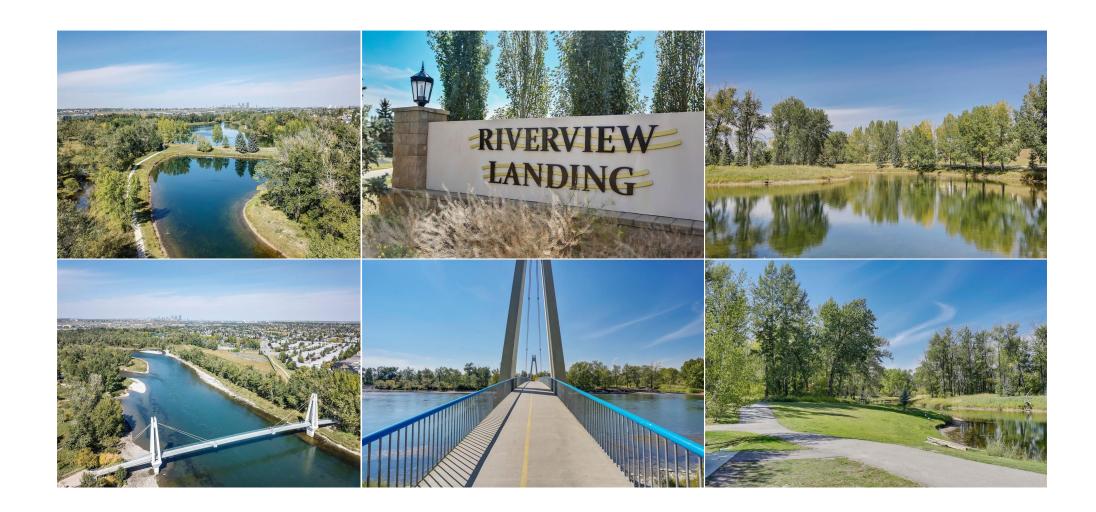

Pub Rmks:

Build your dream home on this 6,566 sqft lot backing onto the Bow River! This 65' x 100' lot is located in a quiet cul-du-sac in Calgary's vibrant community of Riverbend. This partially gated enclave of 12 exclusive, over-sized luxury lots are surrounded by lush native vegetation and is a stones throw to the Bow River. Riverview Landing is the perfect balance of nature, privacy and luxury. Carburn Park is steps away and hosts 2 of the City's largest ponds that offer fishing, canoeing and skating. The thoughtfully designed Bow River Pathway allows for cycling or walking, and leads to pedestrian bridge. Walking distance to Sue Higgins Off-Leash area, Riverbend Dog Park and Riverbend Park. Under 20 minutes to Downtown, Riverbend Elementary nearby plus all necessary amenities. ALL 12 LOTS FOR PURCHASE. Preview Site Today, Unit 8. Zoning only permits single family dwelling.