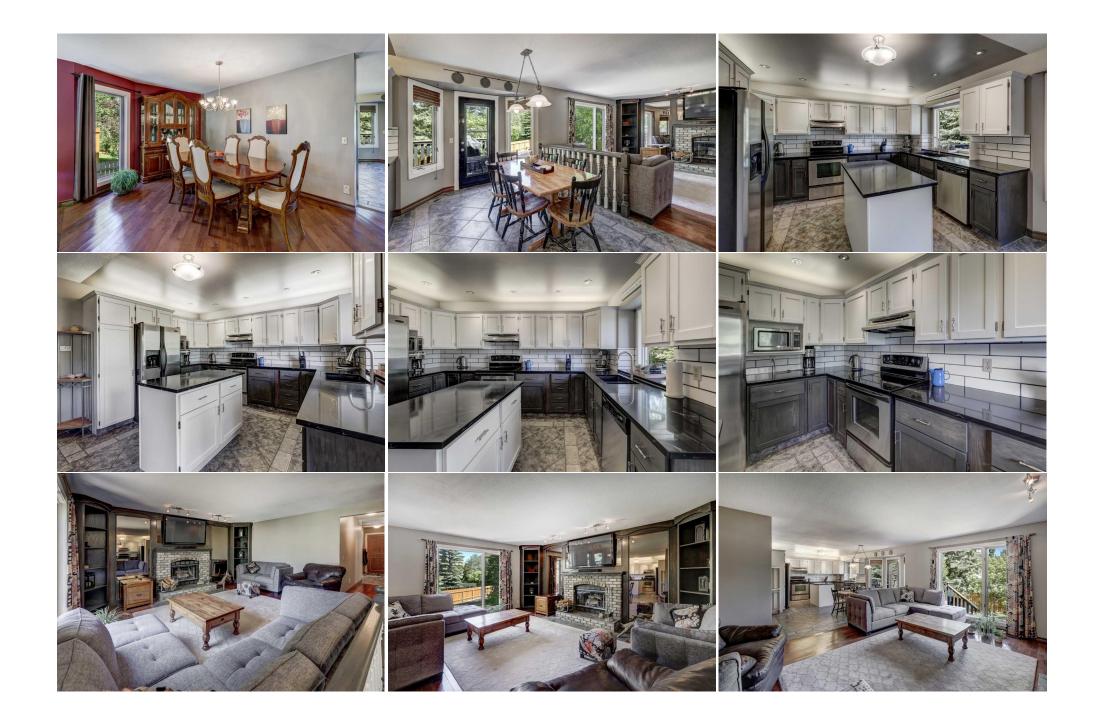

| Bedroom<br>Storage                              | Basement<br>Basement                                                                                                                                                                                                                                                                                                                                                                                                                                                                                                                                                                                                                                                                                                                                                                                                                                                                                                                                                                                                                                                                                                                                                                                                                                                                                                                                                                                                                                                                                                                                                                                                                                                                                                                                                                                                                                                                                                                                                                                                                                                                                                           | 9`11" x 13`7"<br>20`9" x 33`9" | <b>3pc Bathroom</b><br>Cold Room/Cellar<br>Legal/Tax/Financial | Basement<br>Basement | 10`9" x 8`1"<br>6`10" x 10`1" |  |  |  |
|-------------------------------------------------|--------------------------------------------------------------------------------------------------------------------------------------------------------------------------------------------------------------------------------------------------------------------------------------------------------------------------------------------------------------------------------------------------------------------------------------------------------------------------------------------------------------------------------------------------------------------------------------------------------------------------------------------------------------------------------------------------------------------------------------------------------------------------------------------------------------------------------------------------------------------------------------------------------------------------------------------------------------------------------------------------------------------------------------------------------------------------------------------------------------------------------------------------------------------------------------------------------------------------------------------------------------------------------------------------------------------------------------------------------------------------------------------------------------------------------------------------------------------------------------------------------------------------------------------------------------------------------------------------------------------------------------------------------------------------------------------------------------------------------------------------------------------------------------------------------------------------------------------------------------------------------------------------------------------------------------------------------------------------------------------------------------------------------------------------------------------------------------------------------------------------------|--------------------------------|----------------------------------------------------------------|----------------------|-------------------------------|--|--|--|
| Title:<br><b>Fee Simple</b><br>Legal Desc:      | 8711028                                                                                                                                                                                                                                                                                                                                                                                                                                                                                                                                                                                                                                                                                                                                                                                                                                                                                                                                                                                                                                                                                                                                                                                                                                                                                                                                                                                                                                                                                                                                                                                                                                                                                                                                                                                                                                                                                                                                                                                                                                                                                                                        | Zoning:<br><b>R-C1</b>         |                                                                |                      |                               |  |  |  |
| Legal Desc.                                     | 0711020                                                                                                                                                                                                                                                                                                                                                                                                                                                                                                                                                                                                                                                                                                                                                                                                                                                                                                                                                                                                                                                                                                                                                                                                                                                                                                                                                                                                                                                                                                                                                                                                                                                                                                                                                                                                                                                                                                                                                                                                                                                                                                                        |                                | Remarks                                                        |                      |                               |  |  |  |
| Pub Rmks:<br>Inclusions:<br>Property Listed By: | Gorgeous renovated home in quiet cul-de-sac on huge pie lot with oversized garage! Beautifully landscaped with great curb appeal across from a greenspace & is walking distance to schools. Unique tile flooring welcomes you as you enter. Knockdown ceilings & modern light fixtures are immediately noticeable on the main floor. Sunken living room is wonderful with bay window letting the sunshine in & gleaming hardwood flooring that spans through the dining room. Impeccably kept dining table & hutch can be included! The kitchen is a dream with modern two tone cabinets & central island with extra cabinets. Quartz countertops, subway tile backsplash, stainless steel appliances, dual sink with pull out tap are a must. Tile flooring below & pot lights above. Kitchen nok is perfect for daily meals & easy access to back deck & gas bbq-which stays! Family room is stunning, step down & find matching corner stained oak shelving units that frame the cozy central fireplace with log lighter. Main floor den is tucked away & could be a perfect main floor bedroom if needed as it sides onto the renovated powder room. Main floor laundry is here too. Back entrance to the 21' x 23' garage is perfectly located to share the dual sided coat closet. Stylish centrally located staircase with white spindles takes you to the upper floor. Here the main bath has been incredibly renovated with modern matching stained cabinetry & quartz vanity plus a to no f counterspace + shelving. Fantastic renovated tiled shower & tub combo too. The master suite is massive & offers a Juliette balcony door to let in the morning sun & offer tons of fresh air. Your full king size furniture set will easily fit in here including room for a reading chair. Large walk-in closet is necessary. The master ensuite is spectacular with the 3 bay windows & modern tile backsplash showcasing a claw foot soaking tub plus there's a beautiful tiled corner shower. Wonderful vanity with lots of drawers & quartz countertops. Upper floor has amazing flooring including plush newer carp |                                |                                                                |                      |                               |  |  |  |