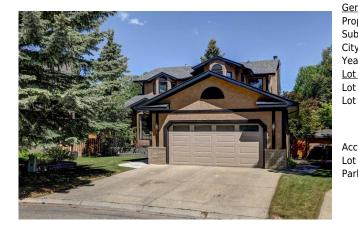

## 46 SCENIC PARK Crescent, Calgary T3L 1R7

| MLS®#:  | A2144390 | Area:   | Scenic Acres | Listing<br>Date: | 06/26/24 | List Price: <b>\$950,000</b> |
|---------|----------|---------|--------------|------------------|----------|------------------------------|
| Status: | Active   | County: | Calgary      | Change:          | None     | Association: Fort McMurray   |

| General Information                          |                  |                     |                    | DOM                      |                    |
|----------------------------------------------|------------------|---------------------|--------------------|--------------------------|--------------------|
|                                              | B                |                     |                    |                          |                    |
| Prop Type:                                   | Residential      |                     |                    | 6                        |                    |
| Sub Type:                                    | Detached         |                     |                    | <u>Layout</u>            |                    |
| City/Town:                                   | Calgary          | Finished Floor Are  | <u>ea</u>          | Beds:                    | 4(31)              |
| Year Built:                                  | 1989             | Abv Sqft:           | 2,472              | Baths:                   | 3.5 (3 1)          |
| Lot Information                              |                  | Low Sqft:           |                    | Style:                   | 2 Storey           |
| Lot Sz Ar:                                   | 8,191 sqft       | Ttl Sqft:           | 2,472              |                          |                    |
| Lot Shape:                                   |                  |                     |                    | Parking                  |                    |
|                                              |                  |                     |                    |                          |                    |
|                                              |                  |                     |                    | Ttl Park:                | 4                  |
|                                              |                  |                     |                    | Garage Sz:               | 2                  |
| Access:                                      |                  |                     |                    |                          |                    |
| Lot Feat:                                    | Back Yard,Cul-De | -Sac,Front Yard,Gar | den,Landscaped,Und | derground Sprinklers,Pie | e Shaped Lot,Treed |
| Park Feat: Double Garage Attached, Oversized |                  |                     |                    |                          | • •                |

| Bedroom<br>Storage                              | Basement<br>Basement                                                                                                                                                                                                                                                                                                                                                                                                                                                                                                                                                                                                                                                                                                                                                                                                                                                                                                                                                                                                                                                                                                                                                                                                                                                                                                                                                                                                                                                                                                                                                                                                                                                                                                                                                                                                                                                                                                                                                                                                                                                                                                           | 9`11" x 13`7"<br>20`9" x 33`9" | <b>3pc Bathroom</b><br>Cold Room/Cellar<br>Legal/Tax/Financial | Basement<br>Basement | 10`9" x 8`1"<br>6`10" x 10`1" |  |  |  |
|-------------------------------------------------|--------------------------------------------------------------------------------------------------------------------------------------------------------------------------------------------------------------------------------------------------------------------------------------------------------------------------------------------------------------------------------------------------------------------------------------------------------------------------------------------------------------------------------------------------------------------------------------------------------------------------------------------------------------------------------------------------------------------------------------------------------------------------------------------------------------------------------------------------------------------------------------------------------------------------------------------------------------------------------------------------------------------------------------------------------------------------------------------------------------------------------------------------------------------------------------------------------------------------------------------------------------------------------------------------------------------------------------------------------------------------------------------------------------------------------------------------------------------------------------------------------------------------------------------------------------------------------------------------------------------------------------------------------------------------------------------------------------------------------------------------------------------------------------------------------------------------------------------------------------------------------------------------------------------------------------------------------------------------------------------------------------------------------------------------------------------------------------------------------------------------------|--------------------------------|----------------------------------------------------------------|----------------------|-------------------------------|--|--|--|
| Title:<br><b>Fee Simple</b><br>Legal Desc:      | 8711028                                                                                                                                                                                                                                                                                                                                                                                                                                                                                                                                                                                                                                                                                                                                                                                                                                                                                                                                                                                                                                                                                                                                                                                                                                                                                                                                                                                                                                                                                                                                                                                                                                                                                                                                                                                                                                                                                                                                                                                                                                                                                                                        | Zoning:<br><b>R-C1</b>         |                                                                |                      |                               |  |  |  |
| Legal Desc.                                     | 0711020                                                                                                                                                                                                                                                                                                                                                                                                                                                                                                                                                                                                                                                                                                                                                                                                                                                                                                                                                                                                                                                                                                                                                                                                                                                                                                                                                                                                                                                                                                                                                                                                                                                                                                                                                                                                                                                                                                                                                                                                                                                                                                                        |                                | Remarks                                                        |                      |                               |  |  |  |
| Pub Rmks:<br>Inclusions:<br>Property Listed By: | Gorgeous renovated home in quiet cul-de-sac on huge pie lot with oversized garage! Beautifully landscaped with great curb appeal across from a greenspace & is walking distance to schools. Unique tile flooring welcomes you as you enter. Knockdown ceilings & modern light fixtures are immediately noticeable on the main floor. Sunken living room is wonderful with bay window letting the sunshine in & gleaming hardwood flooring that spans through the dining room. Impeccably kept dining table & hutch can be included! The kitchen is a dream with modern two tone cabinets & central island with extra cabinets. Quartz countertops, subway tile backsplash, stainless steel appliances, dual sink with pull out tap are a must. Tile flooring below & pot lights above. Kitchen nok is perfect for daily meals & easy access to back deck & gas bbq-which stays! Family room is stunning, step down & find matching corner stained oak shelving units that frame the cozy central fireplace with log lighter. Main floor den is tucked away & could be a perfect main floor bedroom if needed as it sides onto the renovated powder room. Main floor laundry is here too. Back entrance to the 21' x 23' garage is perfectly located to share the dual sided coat closet. Stylish centrally located staircase with white spindles takes you to the upper floor. Here the main bath has been incredibly renovated with modern matching stained cabinetry & quartz vanity plus a to no f counterspace + shelving. Fantastic renovated tiled shower & tub combo too. The master suite is massive & offers a Juliette balcony door to let in the morning sun & offer tons of fresh air. Your full king size furniture set will easily fit in here including room for a reading chair. Large walk-in closet is necessary. The master ensuite is spectacular with the 3 bay windows & modern tile backsplash showcasing a claw foot soaking tub plus there's a beautiful tiled corner shower. Wonderful vanity with lots of drawers & quartz countertops. Upper floor has amazing flooring including plush newer carp |                                |                                                                |                      |                               |  |  |  |