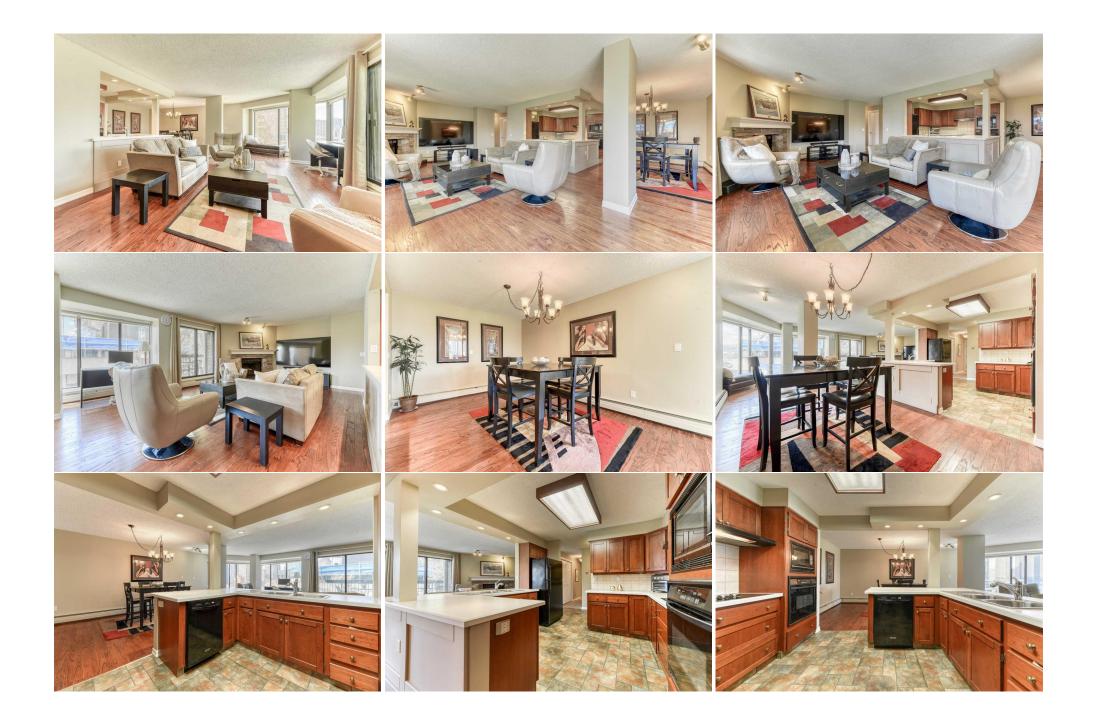

## 320 MEREDITH Road #807, Calgary T2E 5A6

| MLS®#:                                                                                         | A2144396  | Area:                                                | Crescent Heights                                              | Listing<br>Date:                                                                                                                       | 06/28/24                     | List Price:                                                              | \$499,000                                                         |                                              |                                                                                       |                                       |
|------------------------------------------------------------------------------------------------|-----------|------------------------------------------------------|---------------------------------------------------------------|----------------------------------------------------------------------------------------------------------------------------------------|------------------------------|--------------------------------------------------------------------------|-------------------------------------------------------------------|----------------------------------------------|---------------------------------------------------------------------------------------|---------------------------------------|
| Status:                                                                                        | Active    | County:                                              | Calgary                                                       | Change:                                                                                                                                | None                         | Associatio                                                               | n: Fort McMurray                                                  |                                              |                                                                                       |                                       |
|                                                                                                |           |                                                      |                                                               | General Inf<br>Prop Type:<br>Sub Type:<br>City/Town:<br>Year Built:<br>Lot Informa<br>Lot Sz Ar:<br>Lot Shape:<br>Access:<br>Lot Feat: | ation                        | Residential<br>Apartment<br>Calgary<br>1981                              | <u>Finished Floor Area</u><br>Abv Sqft:<br>Low Sqft:<br>Ttl Sqft: | 1,488<br>1,488                               | DOM<br>4<br>Layout<br>Beds:<br>Baths:<br>Style:<br>Parking<br>Ttl Park:<br>Garage Sz: | 2 (2 )<br>2.0 (2 0)<br>Apartment<br>1 |
|                                                                                                |           |                                                      |                                                               | Park Feat:                                                                                                                             |                              | Assigned,Undergrou                                                       | nd                                                                |                                              |                                                                                       |                                       |
|                                                                                                |           |                                                      |                                                               |                                                                                                                                        |                              | Utilities and Feature                                                    | S                                                                 |                                              |                                                                                       |                                       |
| Roof:<br>Heating:<br>Sewer:                                                                    | Hot Water |                                                      | Construction:<br><b>Brick,Concrete</b><br>Flooring:           |                                                                                                                                        |                              |                                                                          |                                                                   |                                              |                                                                                       |                                       |
| Ext Feat:                                                                                      | Balcony   |                                                      |                                                               |                                                                                                                                        |                              |                                                                          |                                                                   |                                              |                                                                                       |                                       |
| Kitchen Appl: Built-In Oven,Dishwasher,D<br>Int Feat: Double Vanity,Open Floorpl<br>Utilities: |           |                                                      |                                                               | yer,Electric Cooktop,Microwave,Refrigerator,Washer,Window Coverings                                                                    |                              |                                                                          |                                                                   | erings                                       |                                                                                       |                                       |
| Junues.                                                                                        |           |                                                      |                                                               |                                                                                                                                        |                              | Room Information                                                         |                                                                   |                                              |                                                                                       |                                       |
| Room<br>4pc Bathroom<br>Bedroom<br>Foyer<br>Laundry<br>Bedroom - Primary                       |           | <u>Level</u><br>Main<br>Main<br>Main<br>Main<br>Main | Main 7`5" x 7`10"   Main 13`10" x 11`10"   Main 11`10" x 4`8" |                                                                                                                                        | LO"<br>11`10"<br>4`8"<br>`2" | <u>Room</u><br>4pc Ensuite bath<br>Dining Room<br>Kitchen<br>Living Room |                                                                   | <u>Level</u><br>Main<br>Main<br>Main<br>Main | <u>Dimensions</u><br>7`5" x 9`5"<br>11`10" x 10`0"<br>11`6" x 10`5"<br>15`9" x 28`5"  |                                       |
|                                                                                                |           |                                                      |                                                               |                                                                                                                                        |                              | Legal/Tax/Financial                                                      |                                                                   |                                              |                                                                                       |                                       |
| Condo Fee<br><b>\$1,005</b>                                                                    |           |                                                      |                                                               | Title:<br><b>Fee Simpl</b><br>Fee Freq:<br><b>Monthly</b>                                                                              | le                           |                                                                          |                                                                   | Zoning:<br><b>M-C2</b>                       |                                                                                       |                                       |

|                                                                                                                                                                                                                                                                                                                                                                                                                                                                                                                                                                                                                                                                                                                                                                                                                                                                                                                                                                                                                                                                                                                                  | Desc:  | 087     |
|----------------------------------------------------------------------------------------------------------------------------------------------------------------------------------------------------------------------------------------------------------------------------------------------------------------------------------------------------------------------------------------------------------------------------------------------------------------------------------------------------------------------------------------------------------------------------------------------------------------------------------------------------------------------------------------------------------------------------------------------------------------------------------------------------------------------------------------------------------------------------------------------------------------------------------------------------------------------------------------------------------------------------------------------------------------------------------------------------------------------------------|--------|---------|
| ······································                                                                                                                                                                                                                                                                                                                                                                                                                                                                                                                                                                                                                                                                                                                                                                                                                                                                                                                                                                                                                                                                                           |        | Remarks |
| skyline, and unwinding in the evening with serene river vistas. Step inside to discover a stylish, contemporary living space designed for comfort and eleg<br>open-concept layout features high-end finishes, wood burning fireplace, sleek hardwood flooring, and plenty of natural light. The updated and open kitch<br>delight, featuring loads of countertops and ample storage, a perfect space to indulge your inner chef!! One of the standout features of this condo is its u<br>location. Enjoy quick and easy access to downtown Calgary, making your commute to work a breeze. Embrace a healthy, active lifestyle with nearby wall<br>along the Bow River, perfect for morning jogs or evening strolls. Plus, you'll be just steps away from the vibrant community of Bridgeland, renowned for<br>restaurants, chic cafes, and boutique shops including Blush Lane!! Save money and time on your commute while living in style and comfort. This TOP FLC<br>is more than just a home; it's a gateway to the best that Calgary has to offer with building amenities including a newly updated gym and party room with | sions: | l Fan   |