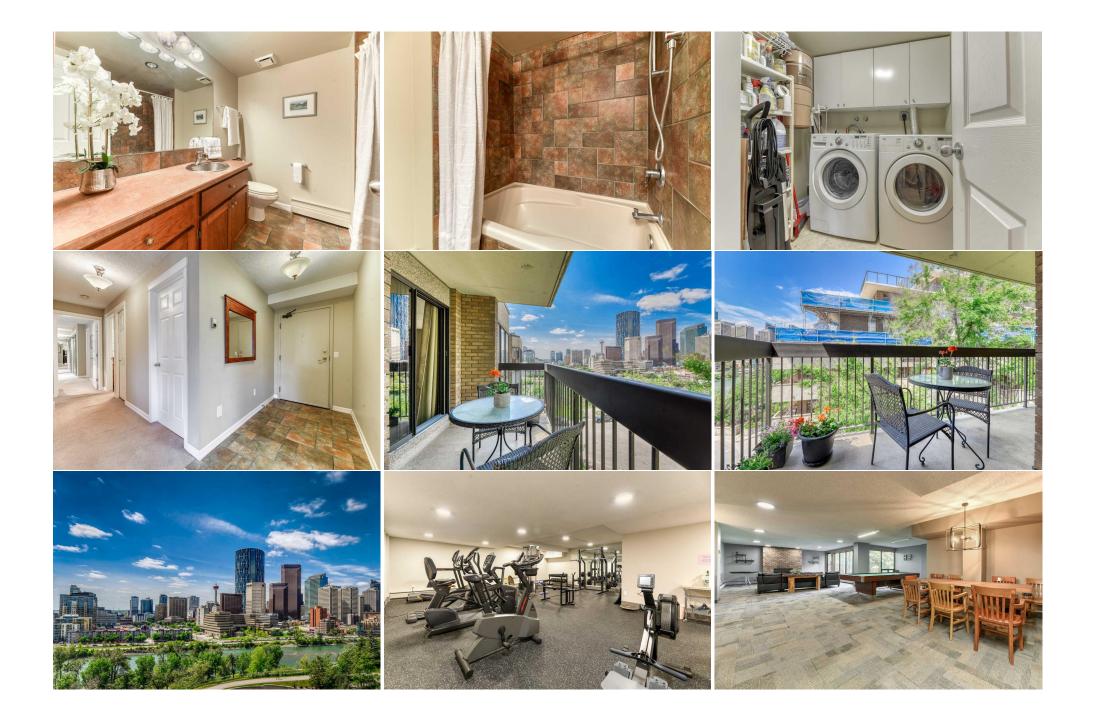

## 320 MEREDITH Road #807, Calgary T2E 5A6

| MLS®#:                                                                                         | A2144396  | Area:                                                | Crescent Heights                                              | Listing<br>Date:                                                                                                                       | 06/28/24                     | List Price:                                                              | \$499,000                                                         |                                              |                                                                                       |                                       |
|------------------------------------------------------------------------------------------------|-----------|------------------------------------------------------|---------------------------------------------------------------|----------------------------------------------------------------------------------------------------------------------------------------|------------------------------|--------------------------------------------------------------------------|-------------------------------------------------------------------|----------------------------------------------|---------------------------------------------------------------------------------------|---------------------------------------|
| Status:                                                                                        | Active    | County:                                              | Calgary                                                       | Change:                                                                                                                                | None                         | Associatio                                                               | n: Fort McMurray                                                  |                                              |                                                                                       |                                       |
|                                                                                                |           |                                                      |                                                               | General Inf<br>Prop Type:<br>Sub Type:<br>City/Town:<br>Year Built:<br>Lot Informa<br>Lot Sz Ar:<br>Lot Shape:<br>Access:<br>Lot Feat: | ation                        | Residential<br>Apartment<br>Calgary<br>1981                              | <u>Finished Floor Area</u><br>Abv Sqft:<br>Low Sqft:<br>Ttl Sqft: | 1,488<br>1,488                               | DOM<br>4<br>Layout<br>Beds:<br>Baths:<br>Style:<br>Parking<br>Ttl Park:<br>Garage Sz: | 2 (2 )<br>2.0 (2 0)<br>Apartment<br>1 |
|                                                                                                |           |                                                      |                                                               | Park Feat:                                                                                                                             |                              | Assigned,Undergrou                                                       | nd                                                                |                                              |                                                                                       |                                       |
|                                                                                                |           |                                                      |                                                               |                                                                                                                                        |                              | Utilities and Feature                                                    | S                                                                 |                                              |                                                                                       |                                       |
| Roof:<br>Heating:<br>Sewer:                                                                    | Hot Water |                                                      | Construction:<br><b>Brick,Concrete</b><br>Flooring:           |                                                                                                                                        |                              |                                                                          |                                                                   |                                              |                                                                                       |                                       |
| Ext Feat:                                                                                      | Balcony   |                                                      |                                                               |                                                                                                                                        |                              |                                                                          |                                                                   |                                              |                                                                                       |                                       |
| Kitchen Appl: Built-In Oven,Dishwasher,D<br>Int Feat: Double Vanity,Open Floorpl<br>Utilities: |           |                                                      |                                                               | yer,Electric Cooktop,Microwave,Refrigerator,Washer,Window Coverings                                                                    |                              |                                                                          |                                                                   | erings                                       |                                                                                       |                                       |
| Junues.                                                                                        |           |                                                      |                                                               |                                                                                                                                        |                              | Room Information                                                         |                                                                   |                                              |                                                                                       |                                       |
| Room<br>4pc Bathroom<br>Bedroom<br>Foyer<br>Laundry<br>Bedroom - Primary                       |           | <u>Level</u><br>Main<br>Main<br>Main<br>Main<br>Main | Main 7`5" x 7`10"   Main 13`10" x 11`10"   Main 11`10" x 4`8" |                                                                                                                                        | LO"<br>11`10"<br>4`8"<br>`2" | <u>Room</u><br>4pc Ensuite bath<br>Dining Room<br>Kitchen<br>Living Room |                                                                   | <u>Level</u><br>Main<br>Main<br>Main<br>Main | <u>Dimensions</u><br>7`5" x 9`5"<br>11`10" x 10`0"<br>11`6" x 10`5"<br>15`9" x 28`5"  |                                       |
|                                                                                                |           |                                                      |                                                               |                                                                                                                                        |                              | Legal/Tax/Financial                                                      |                                                                   |                                              |                                                                                       |                                       |
| Condo Fee<br><b>\$1,005</b>                                                                    |           |                                                      |                                                               | Title:<br><b>Fee Simpl</b><br>Fee Freq:<br><b>Monthly</b>                                                                              | le                           |                                                                          |                                                                   | Zoning:<br><b>M-C2</b>                       |                                                                                       |                                       |

|                                                                                                                                                                                                                                                                                                                                                                                                                                                                                                                                                                                                                                                                                                                                                                                                                                                                                                                                                                                                                                                                                                                                  | Desc:  | 087     |
|----------------------------------------------------------------------------------------------------------------------------------------------------------------------------------------------------------------------------------------------------------------------------------------------------------------------------------------------------------------------------------------------------------------------------------------------------------------------------------------------------------------------------------------------------------------------------------------------------------------------------------------------------------------------------------------------------------------------------------------------------------------------------------------------------------------------------------------------------------------------------------------------------------------------------------------------------------------------------------------------------------------------------------------------------------------------------------------------------------------------------------|--------|---------|
| ······································                                                                                                                                                                                                                                                                                                                                                                                                                                                                                                                                                                                                                                                                                                                                                                                                                                                                                                                                                                                                                                                                                           |        | Remarks |
| skyline, and unwinding in the evening with serene river vistas. Step inside to discover a stylish, contemporary living space designed for comfort and eleg<br>open-concept layout features high-end finishes, wood burning fireplace, sleek hardwood flooring, and plenty of natural light. The updated and open kitch<br>delight, featuring loads of countertops and ample storage, a perfect space to indulge your inner chef!! One of the standout features of this condo is its u<br>location. Enjoy quick and easy access to downtown Calgary, making your commute to work a breeze. Embrace a healthy, active lifestyle with nearby wall<br>along the Bow River, perfect for morning jogs or evening strolls. Plus, you'll be just steps away from the vibrant community of Bridgeland, renowned for<br>restaurants, chic cafes, and boutique shops including Blush Lane!! Save money and time on your commute while living in style and comfort. This TOP FLC<br>is more than just a home; it's a gateway to the best that Calgary has to offer with building amenities including a newly updated gym and party room with | sions: | l Fan   |