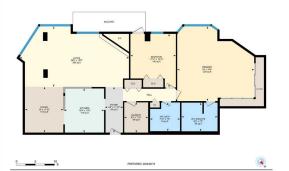

## 320 MEREDITH Road #807, Calgary T2E 5A6

| MLS®#:                                                                                         | A2144396  | Area:                                                | Crescent Heights                                              | Listing<br>Date:                                                                                                                       | 06/28/24                     | List Price:                                                              | \$499,000                                                         |                                              |                                                                                       |                                       |
|------------------------------------------------------------------------------------------------|-----------|------------------------------------------------------|---------------------------------------------------------------|----------------------------------------------------------------------------------------------------------------------------------------|------------------------------|--------------------------------------------------------------------------|-------------------------------------------------------------------|----------------------------------------------|---------------------------------------------------------------------------------------|---------------------------------------|
| Status:                                                                                        | Active    | County:                                              | Calgary                                                       | Change:                                                                                                                                | None                         | Associatio                                                               | n: Fort McMurray                                                  |                                              |                                                                                       |                                       |
|                                                                                                |           |                                                      |                                                               | General Inf<br>Prop Type:<br>Sub Type:<br>City/Town:<br>Year Built:<br>Lot Informa<br>Lot Sz Ar:<br>Lot Shape:<br>Access:<br>Lot Feat: | ation                        | Residential<br>Apartment<br>Calgary<br>1981                              | <u>Finished Floor Area</u><br>Abv Sqft:<br>Low Sqft:<br>Ttl Sqft: | 1,488<br>1,488                               | DOM<br>4<br>Layout<br>Beds:<br>Baths:<br>Style:<br>Parking<br>Ttl Park:<br>Garage Sz: | 2 (2 )<br>2.0 (2 0)<br>Apartment<br>1 |
|                                                                                                |           |                                                      |                                                               | Park Feat:                                                                                                                             |                              | Assigned,Undergrou                                                       | nd                                                                |                                              |                                                                                       |                                       |
|                                                                                                |           |                                                      |                                                               |                                                                                                                                        |                              | Utilities and Feature                                                    | S                                                                 |                                              |                                                                                       |                                       |
| Roof:<br>Heating:<br>Sewer:                                                                    | Hot Water |                                                      | Construction:<br><b>Brick,Concrete</b><br>Flooring:           |                                                                                                                                        |                              |                                                                          |                                                                   |                                              |                                                                                       |                                       |
| Ext Feat:                                                                                      | Balcony   |                                                      |                                                               |                                                                                                                                        |                              |                                                                          |                                                                   |                                              |                                                                                       |                                       |
| Kitchen Appl: Built-In Oven,Dishwasher,D<br>Int Feat: Double Vanity,Open Floorpl<br>Utilities: |           |                                                      |                                                               | yer,Electric Cooktop,Microwave,Refrigerator,Washer,Window Coverings                                                                    |                              |                                                                          |                                                                   | erings                                       |                                                                                       |                                       |
| Junues.                                                                                        |           |                                                      |                                                               |                                                                                                                                        |                              | Room Information                                                         |                                                                   |                                              |                                                                                       |                                       |
| Room<br>4pc Bathroom<br>Bedroom<br>Foyer<br>Laundry<br>Bedroom - Primary                       |           | <u>Level</u><br>Main<br>Main<br>Main<br>Main<br>Main | Main 7`5" x 7`10"   Main 13`10" x 11`10"   Main 11`10" x 4`8" |                                                                                                                                        | LO"<br>11`10"<br>4`8"<br>`2" | <u>Room</u><br>4pc Ensuite bath<br>Dining Room<br>Kitchen<br>Living Room |                                                                   | <u>Level</u><br>Main<br>Main<br>Main<br>Main | <u>Dimensions</u><br>7`5" x 9`5"<br>11`10" x 10`0"<br>11`6" x 10`5"<br>15`9" x 28`5"  |                                       |
|                                                                                                |           |                                                      |                                                               |                                                                                                                                        |                              | Legal/Tax/Financial                                                      |                                                                   |                                              |                                                                                       |                                       |
| Condo Fee<br><b>\$1,005</b>                                                                    |           |                                                      |                                                               | Title:<br><b>Fee Simpl</b><br>Fee Freq:<br><b>Monthly</b>                                                                              | le                           |                                                                          |                                                                   | Zoning:<br><b>M-C2</b>                       |                                                                                       |                                       |