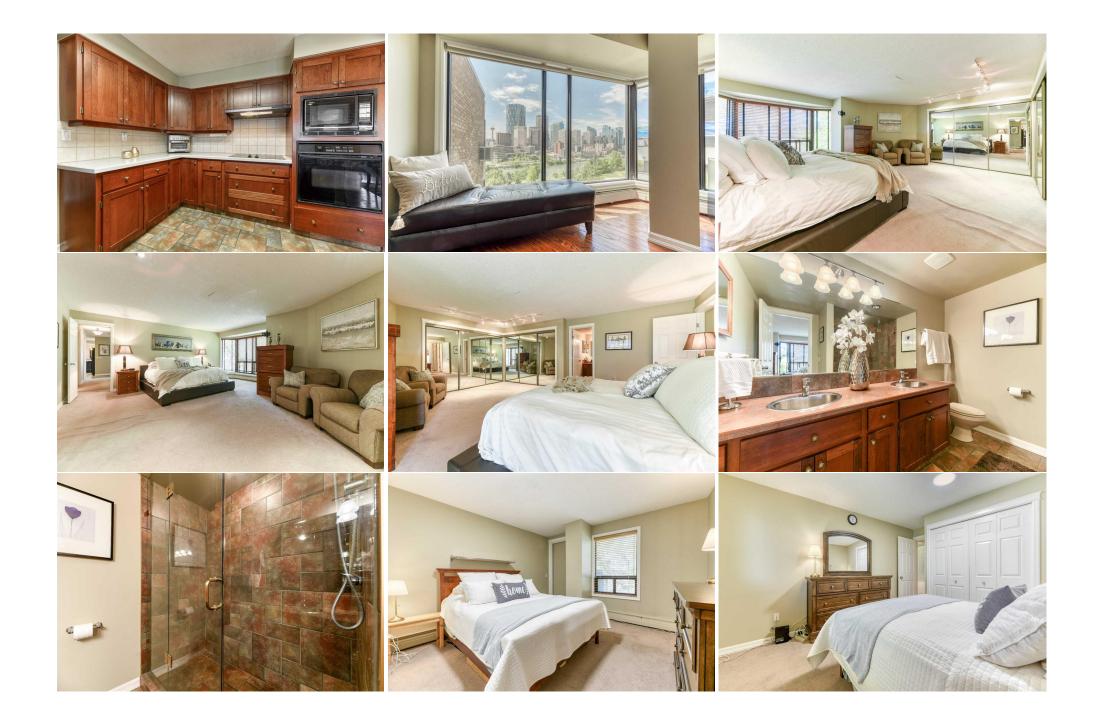

## 320 MEREDITH Road #807, Calgary T2E 5A6

| MLS®#:                                                                                         | A2144396  | Area:                                                | Crescent Heights                                              | Listing<br>Date:                                                                                                                       | 06/28/24                     | List Price:                                                              | \$499,000                                                         |                                              |                                                                                       |                                       |
|------------------------------------------------------------------------------------------------|-----------|------------------------------------------------------|---------------------------------------------------------------|----------------------------------------------------------------------------------------------------------------------------------------|------------------------------|--------------------------------------------------------------------------|-------------------------------------------------------------------|----------------------------------------------|---------------------------------------------------------------------------------------|---------------------------------------|
| Status:                                                                                        | Active    | County:                                              | Calgary                                                       | Change:                                                                                                                                | None                         | Associatio                                                               | n: Fort McMurray                                                  |                                              |                                                                                       |                                       |
|                                                                                                |           |                                                      |                                                               | General Inf<br>Prop Type:<br>Sub Type:<br>City/Town:<br>Year Built:<br>Lot Informa<br>Lot Sz Ar:<br>Lot Shape:<br>Access:<br>Lot Feat: | ation                        | Residential<br>Apartment<br>Calgary<br>1981                              | <u>Finished Floor Area</u><br>Abv Sqft:<br>Low Sqft:<br>Ttl Sqft: | 1,488<br>1,488                               | DOM<br>4<br>Layout<br>Beds:<br>Baths:<br>Style:<br>Parking<br>Ttl Park:<br>Garage Sz: | 2 (2 )<br>2.0 (2 0)<br>Apartment<br>1 |
|                                                                                                |           |                                                      |                                                               | Park Feat:                                                                                                                             |                              | Assigned,Undergrou                                                       | nd                                                                |                                              |                                                                                       |                                       |
|                                                                                                |           |                                                      |                                                               |                                                                                                                                        |                              | Utilities and Feature                                                    | S                                                                 |                                              |                                                                                       |                                       |
| Roof:<br>Heating:<br>Sewer:                                                                    | Hot Water |                                                      | Construction:<br><b>Brick,Concrete</b><br>Flooring:           |                                                                                                                                        |                              |                                                                          |                                                                   |                                              |                                                                                       |                                       |
| Ext Feat:                                                                                      | Balcony   |                                                      |                                                               |                                                                                                                                        |                              |                                                                          |                                                                   |                                              |                                                                                       |                                       |
| Kitchen Appl: Built-In Oven,Dishwasher,D<br>Int Feat: Double Vanity,Open Floorpl<br>Utilities: |           |                                                      |                                                               | yer,Electric Cooktop,Microwave,Refrigerator,Washer,Window Coverings                                                                    |                              |                                                                          |                                                                   | erings                                       |                                                                                       |                                       |
| Junues.                                                                                        |           |                                                      |                                                               |                                                                                                                                        |                              | Room Information                                                         |                                                                   |                                              |                                                                                       |                                       |
| Room<br>4pc Bathroom<br>Bedroom<br>Foyer<br>Laundry<br>Bedroom - Primary                       |           | <u>Level</u><br>Main<br>Main<br>Main<br>Main<br>Main | Main 7`5" x 7`10"   Main 13`10" x 11`10"   Main 11`10" x 4`8" |                                                                                                                                        | LO"<br>11`10"<br>4`8"<br>`2" | <u>Room</u><br>4pc Ensuite bath<br>Dining Room<br>Kitchen<br>Living Room |                                                                   | <u>Level</u><br>Main<br>Main<br>Main<br>Main | <u>Dimensions</u><br>7`5" x 9`5"<br>11`10" x 10`0"<br>11`6" x 10`5"<br>15`9" x 28`5"  |                                       |
|                                                                                                |           |                                                      |                                                               |                                                                                                                                        |                              | Legal/Tax/Financial                                                      |                                                                   |                                              |                                                                                       |                                       |
| Condo Fee<br><b>\$1,005</b>                                                                    |           |                                                      |                                                               | Title:<br><b>Fee Simpl</b><br>Fee Freq:<br><b>Monthly</b>                                                                              | le                           |                                                                          |                                                                   | Zoning:<br><b>M-C2</b>                       |                                                                                       |                                       |

|                                                                                                                                                                                                                                                                                                                                                                                                                                                                                                                                                                                                                                                                                                                                                                                                                                                                                                                                                                                                                                                                                                                                  | Desc:  | 087     |
|----------------------------------------------------------------------------------------------------------------------------------------------------------------------------------------------------------------------------------------------------------------------------------------------------------------------------------------------------------------------------------------------------------------------------------------------------------------------------------------------------------------------------------------------------------------------------------------------------------------------------------------------------------------------------------------------------------------------------------------------------------------------------------------------------------------------------------------------------------------------------------------------------------------------------------------------------------------------------------------------------------------------------------------------------------------------------------------------------------------------------------|--------|---------|
| ······································                                                                                                                                                                                                                                                                                                                                                                                                                                                                                                                                                                                                                                                                                                                                                                                                                                                                                                                                                                                                                                                                                           |        | Remarks |
| skyline, and unwinding in the evening with serene river vistas. Step inside to discover a stylish, contemporary living space designed for comfort and eleg<br>open-concept layout features high-end finishes, wood burning fireplace, sleek hardwood flooring, and plenty of natural light. The updated and open kitch<br>delight, featuring loads of countertops and ample storage, a perfect space to indulge your inner chef!! One of the standout features of this condo is its u<br>location. Enjoy quick and easy access to downtown Calgary, making your commute to work a breeze. Embrace a healthy, active lifestyle with nearby wall<br>along the Bow River, perfect for morning jogs or evening strolls. Plus, you'll be just steps away from the vibrant community of Bridgeland, renowned for<br>restaurants, chic cafes, and boutique shops including Blush Lane!! Save money and time on your commute while living in style and comfort. This TOP FLC<br>is more than just a home; it's a gateway to the best that Calgary has to offer with building amenities including a newly updated gym and party room with | sions: | l Fan   |