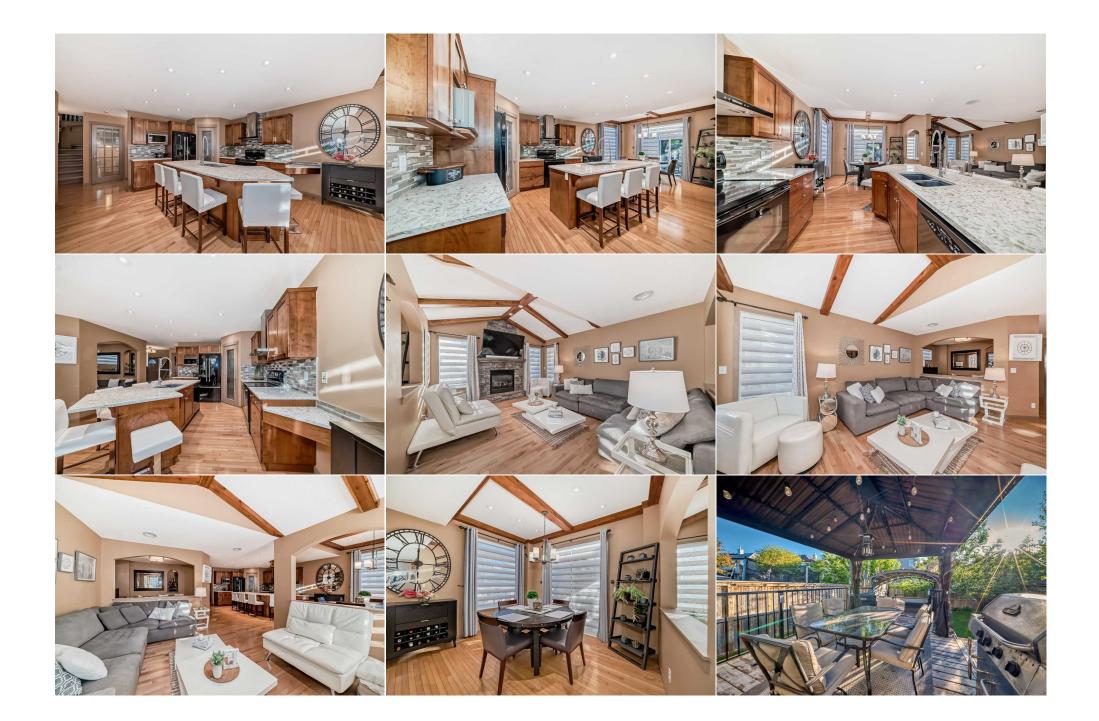

| Den<br>Laundry<br>Library                       | Upper<br>Basement<br>Basement                                                                                                                                                                                                                                                                                                                                                                                                                                                                                                                                                                                                                                                                                                                                                                                                                                                                                                                                                                                                                                                                                                                                                                                                                                                                                                                                                                                                                                                                               | 17`11" x 15`5"<br>6`7" x 6`1"<br>12`4" x 8`10" | <b>3pc Bathroom</b><br>Family Room<br>Office<br>Legal/Tax/Financial | Basement<br>Basement<br>Basement | 8`7" x 6`7"<br>23`9" x 13`11"<br>11`0" x 6`10" |  |  |
|-------------------------------------------------|-------------------------------------------------------------------------------------------------------------------------------------------------------------------------------------------------------------------------------------------------------------------------------------------------------------------------------------------------------------------------------------------------------------------------------------------------------------------------------------------------------------------------------------------------------------------------------------------------------------------------------------------------------------------------------------------------------------------------------------------------------------------------------------------------------------------------------------------------------------------------------------------------------------------------------------------------------------------------------------------------------------------------------------------------------------------------------------------------------------------------------------------------------------------------------------------------------------------------------------------------------------------------------------------------------------------------------------------------------------------------------------------------------------------------------------------------------------------------------------------------------------|------------------------------------------------|---------------------------------------------------------------------|----------------------------------|------------------------------------------------|--|--|
| Title:<br><b>Fee Simple</b><br>Legal Desc:      | 0410150                                                                                                                                                                                                                                                                                                                                                                                                                                                                                                                                                                                                                                                                                                                                                                                                                                                                                                                                                                                                                                                                                                                                                                                                                                                                                                                                                                                                                                                                                                     | Zoning:<br><b>R-1</b>                          |                                                                     |                                  |                                                |  |  |
| Pub Rmks:<br>Inclusions:<br>Property Listed By: | Remarks<br>Why wait for 10 months to built when you can have this ready to move-in 2 storey home in the well sought community of New Brighton! Very well maintained with<br>lots of upgrades: central air conditioner, central vacuum system, smart heated toilet with bidet on main floor, kitchen with quartz countertops, granite sink,<br>upgraded hood fan, big island, large pantry, extra cabinetry, new lightings, zebra window coverings, 2 fireplace, 4 bathroom and a professionally finished<br>basement. This gorgeous house is in mint condition and has a spacious and very functional open floor plan. It also features a fully landscaped back and front yards,<br>manicured lawns, huge deck, and an heated oversized double attached garage. The main floor features gleaming maple hardwood flooring, a den that can be<br>converted into a play pen or an office for on owner who works from home; the living room with an elegant stone fireplace with hearth, cathedral ceilings with<br>detailed wooden beams and large open windows. Upstairs you'll find a expansive bonus room with raised ceilings, 3 bedrooms, including the master bedroom with<br>spectacular spa like ensuite. All this plus built in sound system throughout the home and far more upgrades than can be listed. Great location! Just a few minutes<br>away from schools, community centre, parks, playgrounds, public transit, groceries, banks, coffee shops and other amenities!<br>None<br>RE/MAX First |                                                |                                                                     |                                  |                                                |  |  |