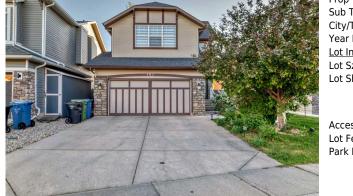

## 192 BRIGHTONDALE Close, Calgary T2Z 4M6

| MLS®#:  | A2144405 | Area:   | New Brighton | Listing<br>Date:        | 06/27/24 | List Price: <b>\$784,999</b> |                     |  |
|---------|----------|---------|--------------|-------------------------|----------|------------------------------|---------------------|--|
| Status: | Active   | County: | Calgary      |                         | None     | Association: Fort McMurray   |                     |  |
|         | >        |         |              | General Info            | ormation | B. M. M.                     | DOM                 |  |
|         |          | T       |              | Prop Type:<br>Sub Type: |          | Residential<br>Detached      | <b>10</b><br>Layout |  |

| neral Information  | l                                                      |                   |       | DOM           |           |  |
|--------------------|--------------------------------------------------------|-------------------|-------|---------------|-----------|--|
| р Туре:            | Residential                                            |                   |       | 10            |           |  |
| о Туре:            | Detached                                               |                   |       | <u>Layout</u> |           |  |
| //Town:            | Calgary                                                | Finished Floor Ar | ea    | Beds:         | 3 (3 )    |  |
| r Built:           | 2004                                                   | Abv Sqft:         | 2,124 | Baths:        | 3.5 (3 1) |  |
| <b>Information</b> |                                                        | Low Sqft:         |       | Style:        | 2 Storey  |  |
| Sz Ar:             | 4,456 sqft                                             | Ttl Sqft:         | 2,124 |               |           |  |
| Shape:             |                                                        |                   |       | Parking       |           |  |
|                    |                                                        |                   |       | Ttl Park:     | 4         |  |
|                    |                                                        |                   |       | Garage Sz:    | 2         |  |
| ess:               |                                                        |                   |       |               |           |  |
| Feat:              | Back Yard,Lawn,Low Maintenance Landscape,Irregular Lot |                   |       |               |           |  |
| k Feat:            | Double Garage A                                        | Attached          |       |               |           |  |