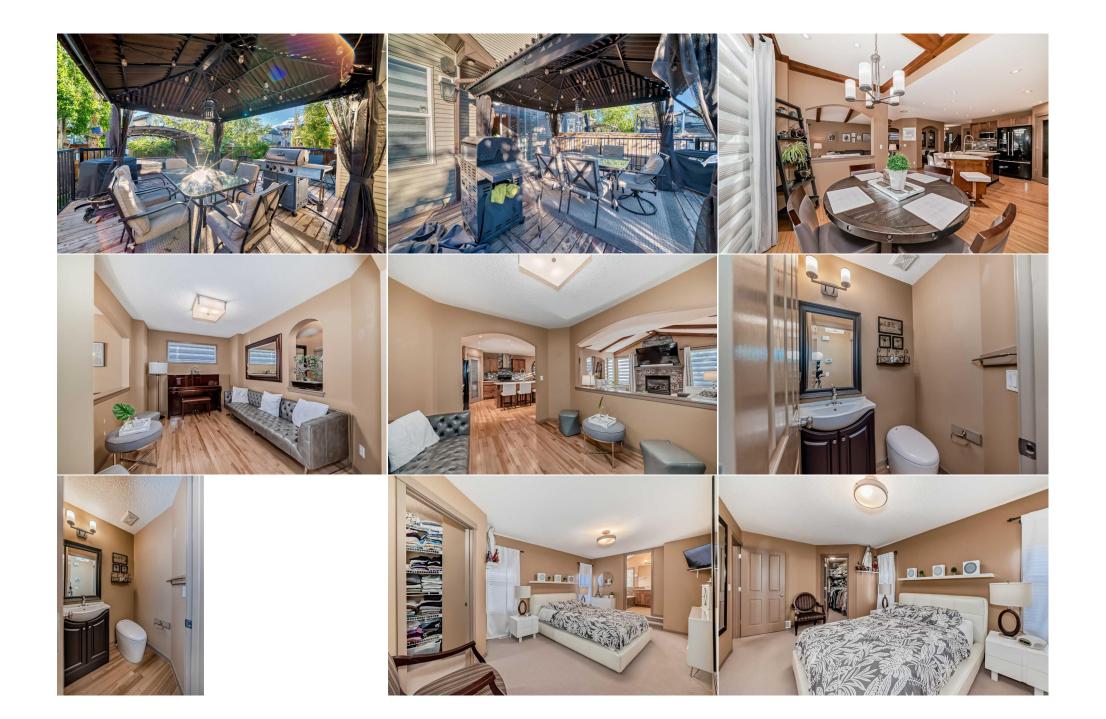

| Den<br>Laundry<br>Library                       | Upper<br>Basement<br>Basement                                                                                                                                                                                                                                                                                                                                                                                                                                                                                                                                                                                                                                                                                                                                                                                                                                                                                                                                                                                                                                                                                                                                                                                                                                                                                                                                                                                                                                                                               | 17`11" x 15`5"<br>6`7" x 6`1"<br>12`4" x 8`10" | <b>3pc Bathroom</b><br>Family Room<br>Office<br>Legal/Tax/Financial | Basement<br>Basement<br>Basement | 8`7" x 6`7"<br>23`9" x 13`11"<br>11`0" x 6`10" |  |  |
|-------------------------------------------------|-------------------------------------------------------------------------------------------------------------------------------------------------------------------------------------------------------------------------------------------------------------------------------------------------------------------------------------------------------------------------------------------------------------------------------------------------------------------------------------------------------------------------------------------------------------------------------------------------------------------------------------------------------------------------------------------------------------------------------------------------------------------------------------------------------------------------------------------------------------------------------------------------------------------------------------------------------------------------------------------------------------------------------------------------------------------------------------------------------------------------------------------------------------------------------------------------------------------------------------------------------------------------------------------------------------------------------------------------------------------------------------------------------------------------------------------------------------------------------------------------------------|------------------------------------------------|---------------------------------------------------------------------|----------------------------------|------------------------------------------------|--|--|
| Title:<br><b>Fee Simple</b><br>Legal Desc:      | 0410150                                                                                                                                                                                                                                                                                                                                                                                                                                                                                                                                                                                                                                                                                                                                                                                                                                                                                                                                                                                                                                                                                                                                                                                                                                                                                                                                                                                                                                                                                                     | Zoning:<br><b>R-1</b>                          |                                                                     |                                  |                                                |  |  |
| Pub Rmks:<br>Inclusions:<br>Property Listed By: | Remarks<br>Why wait for 10 months to built when you can have this ready to move-in 2 storey home in the well sought community of New Brighton! Very well maintained with<br>lots of upgrades: central air conditioner, central vacuum system, smart heated toilet with bidet on main floor, kitchen with quartz countertops, granite sink,<br>upgraded hood fan, big island, large pantry, extra cabinetry, new lightings, zebra window coverings, 2 fireplace, 4 bathroom and a professionally finished<br>basement. This gorgeous house is in mint condition and has a spacious and very functional open floor plan. It also features a fully landscaped back and front yards,<br>manicured lawns, huge deck, and an heated oversized double attached garage. The main floor features gleaming maple hardwood flooring, a den that can be<br>converted into a play pen or an office for on owner who works from home; the living room with an elegant stone fireplace with hearth, cathedral ceilings with<br>detailed wooden beams and large open windows. Upstairs you'll find a expansive bonus room with raised ceilings, 3 bedrooms, including the master bedroom with<br>spectacular spa like ensuite. All this plus built in sound system throughout the home and far more upgrades than can be listed. Great location! Just a few minutes<br>away from schools, community centre, parks, playgrounds, public transit, groceries, banks, coffee shops and other amenities!<br>None<br>RE/MAX First |                                                |                                                                     |                                  |                                                |  |  |