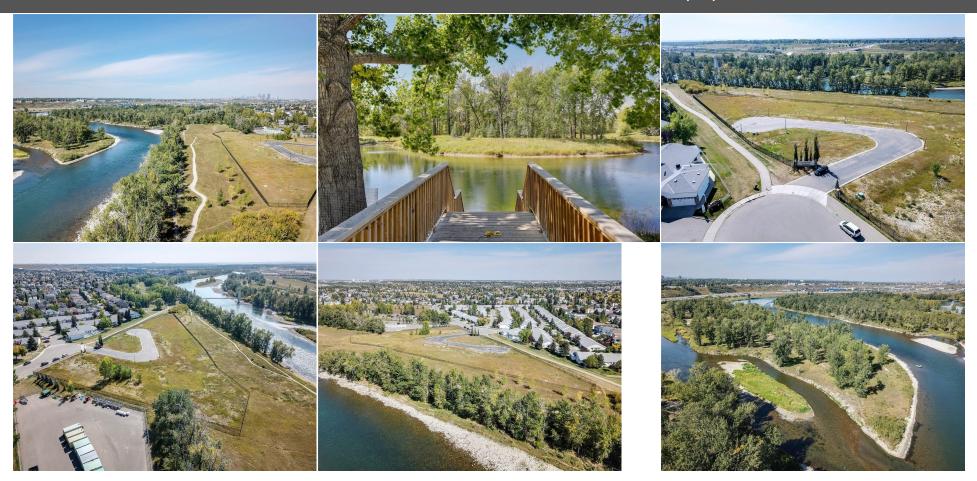

**Room Information** 

<u>Level</u> **Dimensions** Room Level **Dimensions** <u>Room</u> Legal/Tax/Financial

Condo Fee: Title: Zoning:

> Fee Simple Fee Freq: Monthly

0812413 Legal Desc:

Pub Rmks:

Build your dream home on this 8,611 sqft pie-shaped lot backing onto the Bow River! Located in a quiet cul-du-sac in Calgary's vibrant community of Riverbend. This partially gated enclave of 12 exclusive, over-sized luxury lots are surrounded by lush native vegetation and is a stones throw to the Bow River. Riverview Landing is the perfect balance of nature, privacy and luxury. Carburn Park is steps away and hosts 2 of the City's largest ponds that offer fishing, canoeing and skating. The thoughtfully designed Bow River Pathway allows for cycling or walking, and leads to pedestrian bridge. Walking distance to Sue Higgins Off-Leash area, Riverbend Dog Park and Riverbend Park. Under 20 minutes to Downtown, Riverbend Elementary nearby plus all necessary amenities. ALL 12 LOTS FOR PURCHASE. Preview Site Today, Unit 10. Zoning only permits for single family dwelling.