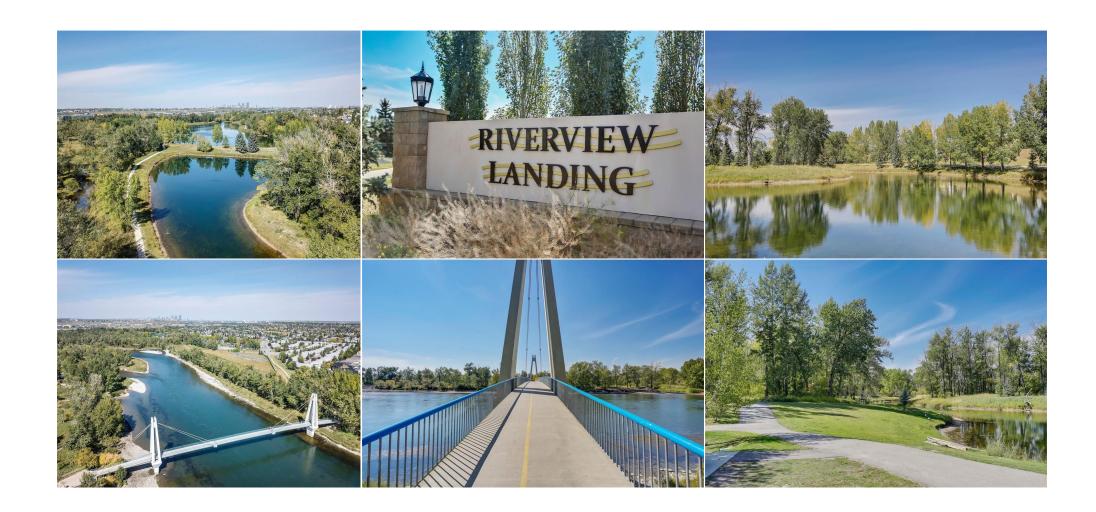

**Room Information** 

<u>Level</u> **Dimensions** Room Level **Dimensions** <u>Room</u> Legal/Tax/Financial

Condo Fee: Title: Zoning:

> Fee Simple Fee Freq: Monthly

0812413 Legal Desc:

Pub Rmks:

Build your dream home on this 8,611 sqft pie-shaped lot backing onto the Bow River! Located in a quiet cul-du-sac in Calgary's vibrant community of Riverbend. This partially gated enclave of 12 exclusive, over-sized luxury lots are surrounded by lush native vegetation and is a stones throw to the Bow River. Riverview Landing is the perfect balance of nature, privacy and luxury. Carburn Park is steps away and hosts 2 of the City's largest ponds that offer fishing, canoeing and skating. The thoughtfully designed Bow River Pathway allows for cycling or walking, and leads to pedestrian bridge. Walking distance to Sue Higgins Off-Leash area, Riverbend Dog Park and Riverbend Park. Under 20 minutes to Downtown, Riverbend Elementary nearby plus all necessary amenities. ALL 12 LOTS FOR PURCHASE. Preview Site Today, Unit 10. Zoning only permits for single family dwelling.