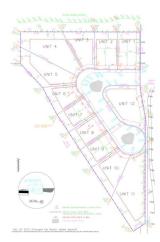

**Room Information** 

<u>Level</u> **Dimensions** Room Level **Dimensions** <u>Room</u> Legal/Tax/Financial

Condo Fee: Title: Zoning:

> Fee Simple Fee Freq: Monthly

0812413 Legal Desc:

Pub Rmks:

Build your dream home on this 8,611 sqft pie-shaped lot backing onto the Bow River! Located in a quiet cul-du-sac in Calgary's vibrant community of Riverbend. This partially gated enclave of 12 exclusive, over-sized luxury lots are surrounded by lush native vegetation and is a stones throw to the Bow River. Riverview Landing is the perfect balance of nature, privacy and luxury. Carburn Park is steps away and hosts 2 of the City's largest ponds that offer fishing, canoeing and skating. The thoughtfully designed Bow River Pathway allows for cycling or walking, and leads to pedestrian bridge. Walking distance to Sue Higgins Off-Leash area, Riverbend Dog Park and Riverbend Park. Under 20 minutes to Downtown, Riverbend Elementary nearby plus all necessary amenities. ALL 12 LOTS FOR PURCHASE. Preview Site Today, Unit 10. Zoning only permits for single family dwelling.