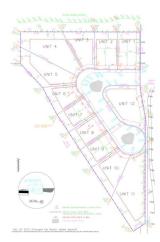

Condo Fee: Title: Zoning:

Monthly

Fee Simple DC (pre 1P2007) Fee Freq:

0812413 Legal Desc:

Pub Rmks:

Build your dream home on this 12,701 sqft lot located in a quiet cul-du-sac in Calgary's vibrant community of Riverbend. This partially gated enclave of 12 exclusive, over-sized luxury lots are surrounded by lush native vegetation and is a stones throw to the Bow River. Riverview Landing is the perfect balance of nature, privacy and luxury. Carburn Park is steps away and hosts 2 of the City's largest ponds that offer fishing, canoeing and skating. The thoughtfully designed Bow River Pathway allows for cycling or walking, and leads to pedestrian bridge. Walking distance to Sue Higgins Off-Leash area, Riverbend Dog Park and Riverbend Park. Under 20 minutes to Downtown, Riverbend Elementary nearby plus all necessary amenities. ALL 12 LOTS FOR PURCHASE. Preview Site Today, Unit 12. Zoning only permits for single family dwelling.