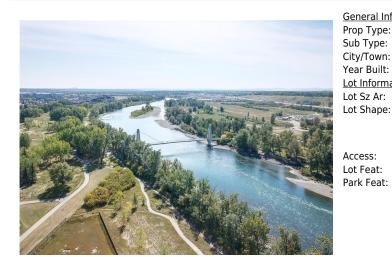

Condo Fee: Title: Zoning:

Monthly

Fee Simple DC (pre 1P2007) Fee Freq:

0812413 Legal Desc:

Pub Rmks:

Build your dream home on this 12,701 sqft lot located in a quiet cul-du-sac in Calgary's vibrant community of Riverbend. This partially gated enclave of 12 exclusive, over-sized luxury lots are surrounded by lush native vegetation and is a stones throw to the Bow River. Riverview Landing is the perfect balance of nature, privacy and luxury. Carburn Park is steps away and hosts 2 of the City's largest ponds that offer fishing, canoeing and skating. The thoughtfully designed Bow River Pathway allows for cycling or walking, and leads to pedestrian bridge. Walking distance to Sue Higgins Off-Leash area, Riverbend Dog Park and Riverbend Park. Under 20 minutes to Downtown, Riverbend Elementary nearby plus all necessary amenities. ALL 12 LOTS FOR PURCHASE. Preview Site Today, Unit 12. Zoning only permits for single family dwelling.