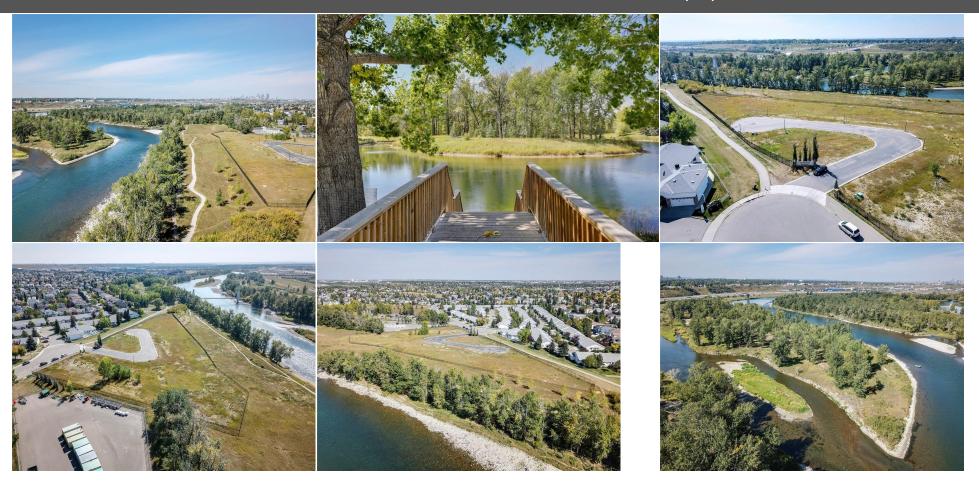

Condo Fee: Title: Zoning:

Monthly

Fee Simple DC (pre 1P2007) Fee Freq:

0812413 Legal Desc:

Pub Rmks:

Build your dream home on this 12,701 sqft lot located in a quiet cul-du-sac in Calgary's vibrant community of Riverbend. This partially gated enclave of 12 exclusive, over-sized luxury lots are surrounded by lush native vegetation and is a stones throw to the Bow River. Riverview Landing is the perfect balance of nature, privacy and luxury. Carburn Park is steps away and hosts 2 of the City's largest ponds that offer fishing, canoeing and skating. The thoughtfully designed Bow River Pathway allows for cycling or walking, and leads to pedestrian bridge. Walking distance to Sue Higgins Off-Leash area, Riverbend Dog Park and Riverbend Park. Under 20 minutes to Downtown, Riverbend Elementary nearby plus all necessary amenities. ALL 12 LOTS FOR PURCHASE. Preview Site Today, Unit 12. Zoning only permits for single family dwelling.