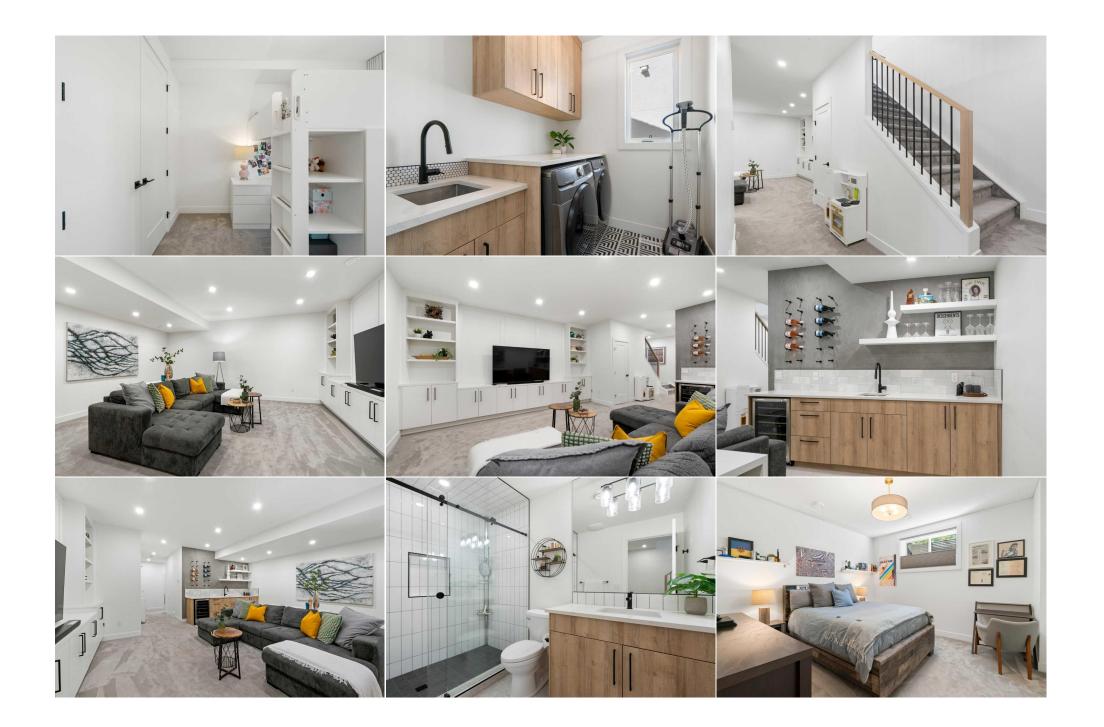

| Bedroom<br>Laundry<br>Walk-In Closet<br>Other<br>Game Room<br>Furnace/Utility Room | Upper<br>Upper<br>Upper<br>Basement<br>Basement<br>Basement                                                                                                                                                                                                                                                                                      | 9`5" x 13`0"<br>7`7" x 5`11"<br>7`10" x 7`0"<br>10`6" x 2`8"<br>19`0" x 16`1"<br>10`1" x 7`10"                                                                                                                                                                                                                                                                                                                                                                                                                                                                                                                                      | Bedroom<br>Bedroom - Primary<br>4pc Bathroom<br>Bedroom<br>Storage<br>Legal/Tax/Financial                                                                                                                                                                                                                                                                                                                                                                                                                                                                                      | Upper<br>Upper<br>Basement<br>Basement<br>Basement                                                                                                                                                                                                                                                                                                                                                                                                              | 11`10" x 13`0"<br>12`10" x 21`4"<br>5`9" x 9`10"<br>12`11" x 12`8"<br>5`9" x 5`0"                                                                                                                                                                                                                                                                                                                                                                                                                                                                                                                                                                                                                                                                         |
|------------------------------------------------------------------------------------|--------------------------------------------------------------------------------------------------------------------------------------------------------------------------------------------------------------------------------------------------------------------------------------------------------------------------------------------------|-------------------------------------------------------------------------------------------------------------------------------------------------------------------------------------------------------------------------------------------------------------------------------------------------------------------------------------------------------------------------------------------------------------------------------------------------------------------------------------------------------------------------------------------------------------------------------------------------------------------------------------|--------------------------------------------------------------------------------------------------------------------------------------------------------------------------------------------------------------------------------------------------------------------------------------------------------------------------------------------------------------------------------------------------------------------------------------------------------------------------------------------------------------------------------------------------------------------------------|-----------------------------------------------------------------------------------------------------------------------------------------------------------------------------------------------------------------------------------------------------------------------------------------------------------------------------------------------------------------------------------------------------------------------------------------------------------------|-----------------------------------------------------------------------------------------------------------------------------------------------------------------------------------------------------------------------------------------------------------------------------------------------------------------------------------------------------------------------------------------------------------------------------------------------------------------------------------------------------------------------------------------------------------------------------------------------------------------------------------------------------------------------------------------------------------------------------------------------------------|
| Title:<br><b>Fee Simple</b><br>Legal Desc:                                         | 7100AK                                                                                                                                                                                                                                                                                                                                           | Zoning:<br><b>R-C2</b>                                                                                                                                                                                                                                                                                                                                                                                                                                                                                                                                                                                                              | Remarks                                                                                                                                                                                                                                                                                                                                                                                                                                                                                                                                                                        |                                                                                                                                                                                                                                                                                                                                                                                                                                                                 |                                                                                                                                                                                                                                                                                                                                                                                                                                                                                                                                                                                                                                                                                                                                                           |
| Pub Rmks:<br>Inclusions:<br>Property Listed By:                                    | Inc. and boasting 298<br>low maintenance, bo<br>gourmet kitchen is a<br>design. The living roo<br>located off the rear e<br>and exposed beam. B<br>steam shower. The la<br>upper landing graced<br>convenient laundry r<br>and a sophisticated w<br>bedroom located on t<br>Douglas remote-cont<br>complementing large<br>exterior lighting. The | B4 SQFT (including basement) of fu<br>th front and backyards create invit<br>chef's delight with an expansive w<br>om with a gas fireplace and built in<br>exit as well as a built-in locker syste<br>Black barn doors lead you to a spa-<br>arge primary closet completes this<br>by a skylight sets the stage, leadi<br>oom with sink and ample storage re-<br>wet bar adorned with vintage view<br>this level has its own walk-in closet<br>rolled blinds, custom draperies, tal<br>barn-style patio doors leading to the<br>home truly has it all! Altadore com<br>by the best of Calgary living. With n<br>er, Gemstone Lights | Illy developed space this 4 bedroom,<br>ing curb appeal. The main floor with<br>raterfall granite island, built-in wall<br>shelving adds functionality and sto<br>em at the back door for convenience<br>inspired ensuite featuring heated flo<br>primary retreat with custom built-in<br>ing to two rear bedrooms featuring s<br>ound out this level. Entertain with e<br>wine mounts. A venetian plaster fea<br>t and 3-piece bath with a stand alon<br>Il ceilings, and herringbone tile work<br>the sunlit backyard. Enjoy year-roun<br>nbines urban convenience with a pe | , 3.5 bath home is awaiting i<br>i its open concept design we<br>oven and microwave, gas rai<br>rage solutions for the busy f<br>a. Heading upstairs, the prim<br>boring, a stand alone soaker<br>s keeping you organized and<br>spacious closets with built-ir<br>ase in the basement, featuri<br>ture wall adds an enchantin<br>e shower. This home is a sho<br>of the main floor. Skylights<br>d comfort with central air co<br>aceful residential environme | ionality. Built by AK Design and Development<br>its new owners! Professionally landscaped for<br>elcomes you in from front to back. The<br>nge and open shelving adding modern<br>family. Your powder room is conveniently<br>hary bedroom impresses with vaulted ceilings<br>tub, privacy toilet and a generous walk-in<br>d providing ample storage. An expansive<br>ns. A well-appointed 4-piece main bath and a<br>ing heated flooring, a built-in media center,<br>to focal point to this inviting space. A fourth<br>bowcase of thoughtful details including Hunter<br>s flood the space with natural light,<br>onditioning, a heated garage, and gemstone<br>ent, making it a sought-after location for<br>croll away, you will want to live here. |