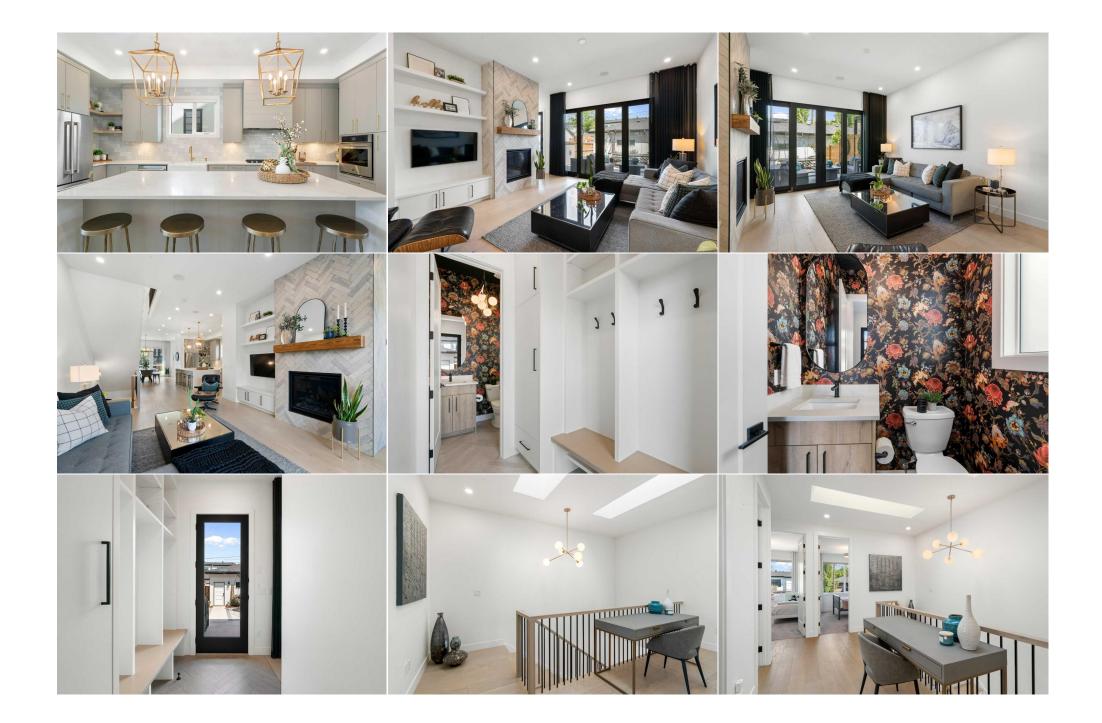

| Bedroom<br>Laundry<br>Walk-In Closet<br>Other<br>Game Room<br>Furnace/Utility Room | Upper<br>Upper<br>Upper<br>Basement<br>Basement<br>Basement                                                                                                                                                                                                                                                                                      | 9`5" x 13`0"<br>7`7" x 5`11"<br>7`10" x 7`0"<br>10`6" x 2`8"<br>19`0" x 16`1"<br>10`1" x 7`10"                                                                                                                                                                                                                                                                                                                                                                                                                                                                                                                                      | Bedroom<br>Bedroom - Primary<br>4pc Bathroom<br>Bedroom<br>Storage<br>Legal/Tax/Financial                                                                                                                                                                                                                                                                                                                                                                                                                                                                                      | Upper<br>Upper<br>Basement<br>Basement<br>Basement                                                                                                                                                                                                                                                                                                                                                                                                              | 11`10" x 13`0"<br>12`10" x 21`4"<br>5`9" x 9`10"<br>12`11" x 12`8"<br>5`9" x 5`0"                                                                                                                                                                                                                                                                                                                                                                                                                                                                                                                                                                                                                                                                         |
|------------------------------------------------------------------------------------|--------------------------------------------------------------------------------------------------------------------------------------------------------------------------------------------------------------------------------------------------------------------------------------------------------------------------------------------------|-------------------------------------------------------------------------------------------------------------------------------------------------------------------------------------------------------------------------------------------------------------------------------------------------------------------------------------------------------------------------------------------------------------------------------------------------------------------------------------------------------------------------------------------------------------------------------------------------------------------------------------|--------------------------------------------------------------------------------------------------------------------------------------------------------------------------------------------------------------------------------------------------------------------------------------------------------------------------------------------------------------------------------------------------------------------------------------------------------------------------------------------------------------------------------------------------------------------------------|-----------------------------------------------------------------------------------------------------------------------------------------------------------------------------------------------------------------------------------------------------------------------------------------------------------------------------------------------------------------------------------------------------------------------------------------------------------------|-----------------------------------------------------------------------------------------------------------------------------------------------------------------------------------------------------------------------------------------------------------------------------------------------------------------------------------------------------------------------------------------------------------------------------------------------------------------------------------------------------------------------------------------------------------------------------------------------------------------------------------------------------------------------------------------------------------------------------------------------------------|
| Title:<br><b>Fee Simple</b><br>Legal Desc:                                         | 7100AK                                                                                                                                                                                                                                                                                                                                           | Zoning:<br><b>R-C2</b>                                                                                                                                                                                                                                                                                                                                                                                                                                                                                                                                                                                                              | Remarks                                                                                                                                                                                                                                                                                                                                                                                                                                                                                                                                                                        |                                                                                                                                                                                                                                                                                                                                                                                                                                                                 |                                                                                                                                                                                                                                                                                                                                                                                                                                                                                                                                                                                                                                                                                                                                                           |
| Pub Rmks:<br>Inclusions:<br>Property Listed By:                                    | Inc. and boasting 298<br>low maintenance, bo<br>gourmet kitchen is a<br>design. The living roo<br>located off the rear e<br>and exposed beam. B<br>steam shower. The la<br>upper landing graced<br>convenient laundry r<br>and a sophisticated w<br>bedroom located on t<br>Douglas remote-cont<br>complementing large<br>exterior lighting. The | B4 SQFT (including basement) of fu<br>th front and backyards create invit<br>chef's delight with an expansive w<br>om with a gas fireplace and built in<br>exit as well as a built-in locker syste<br>Black barn doors lead you to a spa-<br>arge primary closet completes this<br>by a skylight sets the stage, leadi<br>oom with sink and ample storage re-<br>wet bar adorned with vintage view<br>this level has its own walk-in closet<br>rolled blinds, custom draperies, tal<br>barn-style patio doors leading to the<br>home truly has it all! Altadore com<br>by the best of Calgary living. With n<br>er, Gemstone Lights | Illy developed space this 4 bedroom,<br>ing curb appeal. The main floor with<br>raterfall granite island, built-in wall<br>shelving adds functionality and sto<br>em at the back door for convenience<br>inspired ensuite featuring heated flo<br>primary retreat with custom built-in<br>ing to two rear bedrooms featuring s<br>ound out this level. Entertain with e<br>wine mounts. A venetian plaster fea<br>t and 3-piece bath with a stand alon<br>Il ceilings, and herringbone tile work<br>the sunlit backyard. Enjoy year-roun<br>nbines urban convenience with a pe | , 3.5 bath home is awaiting i<br>i its open concept design we<br>oven and microwave, gas rai<br>rage solutions for the busy f<br>a. Heading upstairs, the prim<br>boring, a stand alone soaker<br>s keeping you organized and<br>spacious closets with built-ir<br>ase in the basement, featuri<br>ture wall adds an enchantin<br>e shower. This home is a sho<br>of the main floor. Skylights<br>d comfort with central air co<br>aceful residential environme | ionality. Built by AK Design and Development<br>its new owners! Professionally landscaped for<br>elcomes you in from front to back. The<br>nge and open shelving adding modern<br>family. Your powder room is conveniently<br>hary bedroom impresses with vaulted ceilings<br>tub, privacy toilet and a generous walk-in<br>d providing ample storage. An expansive<br>ns. A well-appointed 4-piece main bath and a<br>ing heated flooring, a built-in media center,<br>to focal point to this inviting space. A fourth<br>bowcase of thoughtful details including Hunter<br>s flood the space with natural light,<br>onditioning, a heated garage, and gemstone<br>ent, making it a sought-after location for<br>croll away, you will want to live here. |