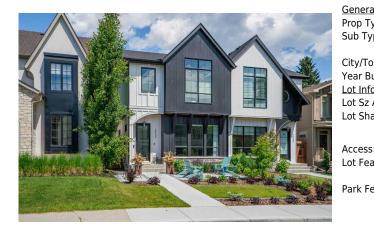

## 2040 44 Avenue, Calgary T2T 2N8

| MLS®#:  | A2144566 | Area:   | Altadore | Listing<br>Date: | 06/27/24 | List Price: <b>\$1,250,000</b> |
|---------|----------|---------|----------|------------------|----------|--------------------------------|
| Status: | Pending  | County: | Calgary  | Change:          | None     | Association: Fort McMurray     |

| eral Information  |                                                                                   |                         |                       | DOM                  |                       |  |
|-------------------|-----------------------------------------------------------------------------------|-------------------------|-----------------------|----------------------|-----------------------|--|
| Type:             | Residential                                                                       |                         |                       | 8                    |                       |  |
| Туре:             | Semi Detached                                                                     | (Half                   |                       | <u>Layout</u>        |                       |  |
|                   | Duplex)                                                                           | Finished Floor Ar       | ea                    | Beds:                | 4(31)                 |  |
| Town:             | Calgary                                                                           | Abv Sqft:               | 2,071                 | Baths:               | 3.5 (3 1)             |  |
| Built:            | 2021                                                                              | Low Sqft:               |                       | Style:               | 2 Storey,Side by Side |  |
| <u>nformation</u> |                                                                                   | Ttl Sqft:               | 2,071                 |                      |                       |  |
| Sz Ar:            | 3,067 sqft                                                                        |                         |                       |                      |                       |  |
| Shape:            | •                                                                                 |                         |                       | Parking              |                       |  |
| mape.             |                                                                                   |                         |                       | Ttl Park:            | 2                     |  |
|                   |                                                                                   |                         |                       | Garage Sz:           | 2                     |  |
| ess:              |                                                                                   |                         |                       |                      |                       |  |
| eat:              | Back Lane, Bacl                                                                   | k Yard,City Lot,Fruit T | rees/Shrub(s),Front ` | Yard,Low Maintenance |                       |  |
|                   | Landscape,Lan                                                                     | dscaped,Level,Street    | Lighting, Private     |                      |                       |  |
| Feat:             | Alley Access, Double Garage Detached, Garage Faces Rear, Heated Garage, Insulated |                         |                       |                      |                       |  |