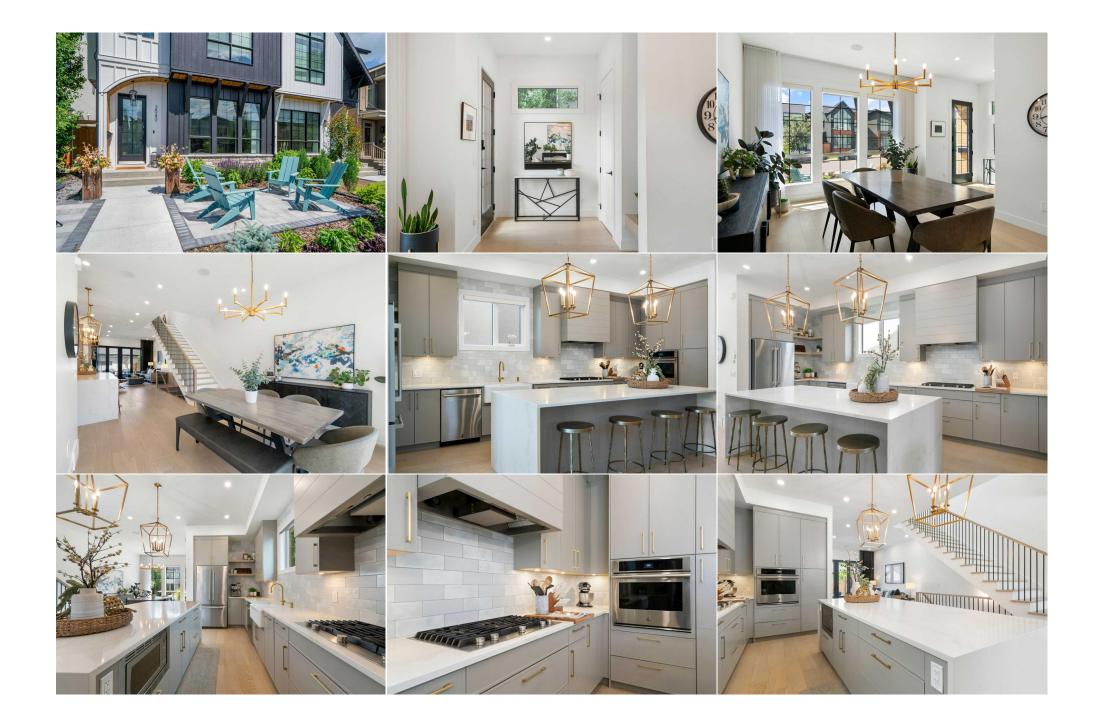

| Bedroom<br>Laundry<br>Walk-In Closet<br>Other<br>Game Room<br>Furnace/Utility Room | Upper<br>Upper<br>Upper<br>Basement<br>Basement<br>Basement                                                                                                                                                                                                                                                                                      | 9`5" x 13`0"<br>7`7" x 5`11"<br>7`10" x 7`0"<br>10`6" x 2`8"<br>19`0" x 16`1"<br>10`1" x 7`10"                                                                                                                                                                                                                                                                                                                                                                                                                                                                                                                                      | Bedroom<br>Bedroom - Primary<br>4pc Bathroom<br>Bedroom<br>Storage<br>Legal/Tax/Financial                                                                                                                                                                                                                                                                                                                                                                                                                                                                                      | Upper<br>Upper<br>Basement<br>Basement<br>Basement                                                                                                                                                                                                                                                                                                                                                                                                              | 11`10" x 13`0"<br>12`10" x 21`4"<br>5`9" x 9`10"<br>12`11" x 12`8"<br>5`9" x 5`0"                                                                                                                                                                                                                                                                                                                                                                                                                                                                                                                                                                                                                                                                         |
|------------------------------------------------------------------------------------|--------------------------------------------------------------------------------------------------------------------------------------------------------------------------------------------------------------------------------------------------------------------------------------------------------------------------------------------------|-------------------------------------------------------------------------------------------------------------------------------------------------------------------------------------------------------------------------------------------------------------------------------------------------------------------------------------------------------------------------------------------------------------------------------------------------------------------------------------------------------------------------------------------------------------------------------------------------------------------------------------|--------------------------------------------------------------------------------------------------------------------------------------------------------------------------------------------------------------------------------------------------------------------------------------------------------------------------------------------------------------------------------------------------------------------------------------------------------------------------------------------------------------------------------------------------------------------------------|-----------------------------------------------------------------------------------------------------------------------------------------------------------------------------------------------------------------------------------------------------------------------------------------------------------------------------------------------------------------------------------------------------------------------------------------------------------------|-----------------------------------------------------------------------------------------------------------------------------------------------------------------------------------------------------------------------------------------------------------------------------------------------------------------------------------------------------------------------------------------------------------------------------------------------------------------------------------------------------------------------------------------------------------------------------------------------------------------------------------------------------------------------------------------------------------------------------------------------------------|
| Title:<br><b>Fee Simple</b><br>Legal Desc:                                         | 7100AK                                                                                                                                                                                                                                                                                                                                           | Zoning:<br><b>R-C2</b>                                                                                                                                                                                                                                                                                                                                                                                                                                                                                                                                                                                                              | Remarks                                                                                                                                                                                                                                                                                                                                                                                                                                                                                                                                                                        |                                                                                                                                                                                                                                                                                                                                                                                                                                                                 |                                                                                                                                                                                                                                                                                                                                                                                                                                                                                                                                                                                                                                                                                                                                                           |
| Pub Rmks:<br>Inclusions:<br>Property Listed By:                                    | Inc. and boasting 298<br>low maintenance, bo<br>gourmet kitchen is a<br>design. The living roo<br>located off the rear e<br>and exposed beam. B<br>steam shower. The la<br>upper landing graced<br>convenient laundry r<br>and a sophisticated w<br>bedroom located on t<br>Douglas remote-cont<br>complementing large<br>exterior lighting. The | B4 SQFT (including basement) of fu<br>th front and backyards create invit<br>chef's delight with an expansive w<br>om with a gas fireplace and built in<br>exit as well as a built-in locker syste<br>Black barn doors lead you to a spa-<br>arge primary closet completes this<br>by a skylight sets the stage, leadi<br>oom with sink and ample storage re-<br>wet bar adorned with vintage view<br>this level has its own walk-in closet<br>rolled blinds, custom draperies, tal<br>barn-style patio doors leading to the<br>home truly has it all! Altadore com<br>by the best of Calgary living. With n<br>er, Gemstone Lights | Illy developed space this 4 bedroom,<br>ing curb appeal. The main floor with<br>raterfall granite island, built-in wall<br>shelving adds functionality and sto<br>em at the back door for convenience<br>inspired ensuite featuring heated flo<br>primary retreat with custom built-in<br>ing to two rear bedrooms featuring s<br>ound out this level. Entertain with e<br>wine mounts. A venetian plaster fea<br>t and 3-piece bath with a stand alon<br>Il ceilings, and herringbone tile work<br>the sunlit backyard. Enjoy year-roun<br>nbines urban convenience with a pe | , 3.5 bath home is awaiting i<br>i its open concept design we<br>oven and microwave, gas rai<br>rage solutions for the busy f<br>a. Heading upstairs, the prim<br>boring, a stand alone soaker<br>s keeping you organized and<br>spacious closets with built-ir<br>ase in the basement, featuri<br>ture wall adds an enchantin<br>e shower. This home is a sho<br>of the main floor. Skylights<br>d comfort with central air co<br>aceful residential environme | ionality. Built by AK Design and Development<br>its new owners! Professionally landscaped for<br>elcomes you in from front to back. The<br>nge and open shelving adding modern<br>family. Your powder room is conveniently<br>hary bedroom impresses with vaulted ceilings<br>tub, privacy toilet and a generous walk-in<br>d providing ample storage. An expansive<br>ns. A well-appointed 4-piece main bath and a<br>ing heated flooring, a built-in media center,<br>to focal point to this inviting space. A fourth<br>bowcase of thoughtful details including Hunter<br>s flood the space with natural light,<br>onditioning, a heated garage, and gemstone<br>ent, making it a sought-after location for<br>croll away, you will want to live here. |