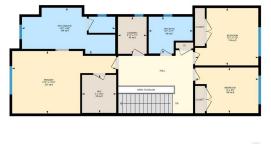

| Bedroom<br>Laundry<br>Walk-In Closet<br>Other<br>Game Room<br>Furnace/Utility Room | Upper<br>Upper<br>Upper<br>Basement<br>Basement<br>Basement                                                                                                                                                                                                                                                                                      | 9`5" x 13`0"<br>7`7" x 5`11"<br>7`10" x 7`0"<br>10`6" x 2`8"<br>19`0" x 16`1"<br>10`1" x 7`10"                                                                                                                                                                                                                                                                                                                                                                                                                                                                                                                                      | Bedroom<br>Bedroom - Primary<br>4pc Bathroom<br>Bedroom<br>Storage<br>Legal/Tax/Financial                                                                                                                                                                                                                                                                                                                                                                                                                                                                                      | Upper<br>Upper<br>Basement<br>Basement<br>Basement                                                                                                                                                                                                                                                                                                                                                                                                              | 11`10" x 13`0"<br>12`10" x 21`4"<br>5`9" x 9`10"<br>12`11" x 12`8"<br>5`9" x 5`0"                                                                                                                                                                                                                                                                                                                                                                                                                                                                                                                                                                                                                                                                         |
|------------------------------------------------------------------------------------|--------------------------------------------------------------------------------------------------------------------------------------------------------------------------------------------------------------------------------------------------------------------------------------------------------------------------------------------------|-------------------------------------------------------------------------------------------------------------------------------------------------------------------------------------------------------------------------------------------------------------------------------------------------------------------------------------------------------------------------------------------------------------------------------------------------------------------------------------------------------------------------------------------------------------------------------------------------------------------------------------|--------------------------------------------------------------------------------------------------------------------------------------------------------------------------------------------------------------------------------------------------------------------------------------------------------------------------------------------------------------------------------------------------------------------------------------------------------------------------------------------------------------------------------------------------------------------------------|-----------------------------------------------------------------------------------------------------------------------------------------------------------------------------------------------------------------------------------------------------------------------------------------------------------------------------------------------------------------------------------------------------------------------------------------------------------------|-----------------------------------------------------------------------------------------------------------------------------------------------------------------------------------------------------------------------------------------------------------------------------------------------------------------------------------------------------------------------------------------------------------------------------------------------------------------------------------------------------------------------------------------------------------------------------------------------------------------------------------------------------------------------------------------------------------------------------------------------------------|
| Title:<br><b>Fee Simple</b><br>Legal Desc:                                         | 7100AK                                                                                                                                                                                                                                                                                                                                           | Zoning:<br><b>R-C2</b>                                                                                                                                                                                                                                                                                                                                                                                                                                                                                                                                                                                                              | Remarks                                                                                                                                                                                                                                                                                                                                                                                                                                                                                                                                                                        |                                                                                                                                                                                                                                                                                                                                                                                                                                                                 |                                                                                                                                                                                                                                                                                                                                                                                                                                                                                                                                                                                                                                                                                                                                                           |
| Pub Rmks:<br>Inclusions:<br>Property Listed By:                                    | Inc. and boasting 298<br>low maintenance, bo<br>gourmet kitchen is a<br>design. The living roo<br>located off the rear e<br>and exposed beam. B<br>steam shower. The la<br>upper landing graced<br>convenient laundry r<br>and a sophisticated w<br>bedroom located on t<br>Douglas remote-cont<br>complementing large<br>exterior lighting. The | B4 SQFT (including basement) of fu<br>th front and backyards create invit<br>chef's delight with an expansive w<br>om with a gas fireplace and built in<br>exit as well as a built-in locker syste<br>Black barn doors lead you to a spa-<br>arge primary closet completes this<br>by a skylight sets the stage, leadi<br>oom with sink and ample storage re-<br>wet bar adorned with vintage view<br>this level has its own walk-in closet<br>rolled blinds, custom draperies, tal<br>barn-style patio doors leading to the<br>home truly has it all! Altadore com<br>by the best of Calgary living. With n<br>er, Gemstone Lights | Illy developed space this 4 bedroom,<br>ing curb appeal. The main floor with<br>raterfall granite island, built-in wall<br>shelving adds functionality and sto<br>em at the back door for convenience<br>inspired ensuite featuring heated flo<br>primary retreat with custom built-in<br>ing to two rear bedrooms featuring s<br>ound out this level. Entertain with e<br>wine mounts. A venetian plaster fea<br>t and 3-piece bath with a stand alon<br>Il ceilings, and herringbone tile work<br>the sunlit backyard. Enjoy year-roun<br>nbines urban convenience with a pe | , 3.5 bath home is awaiting i<br>i its open concept design we<br>oven and microwave, gas rai<br>rage solutions for the busy f<br>a. Heading upstairs, the prim<br>boring, a stand alone soaker<br>s keeping you organized and<br>spacious closets with built-ir<br>ase in the basement, featuri<br>ture wall adds an enchantin<br>e shower. This home is a sho<br>of the main floor. Skylights<br>d comfort with central air co<br>aceful residential environme | ionality. Built by AK Design and Development<br>its new owners! Professionally landscaped for<br>elcomes you in from front to back. The<br>nge and open shelving adding modern<br>family. Your powder room is conveniently<br>hary bedroom impresses with vaulted ceilings<br>tub, privacy toilet and a generous walk-in<br>d providing ample storage. An expansive<br>ns. A well-appointed 4-piece main bath and a<br>ing heated flooring, a built-in media center,<br>to focal point to this inviting space. A fourth<br>bowcase of thoughtful details including Hunter<br>s flood the space with natural light,<br>onditioning, a heated garage, and gemstone<br>ent, making it a sought-after location for<br>croll away, you will want to live here. |