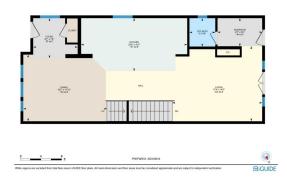

| Bedroom<br>Laundry<br>Walk-In Closet<br>Other<br>Game Room<br>Furnace/Utility Room | Upper<br>Upper<br>Upper<br>Basement<br>Basement<br>Basement                                                                                                                                                                                                                                                                                      | 9`5" x 13`0"<br>7`7" x 5`11"<br>7`10" x 7`0"<br>10`6" x 2`8"<br>19`0" x 16`1"<br>10`1" x 7`10"                                                                                                                                                                                                                                                                                                                                                                                                                                                                                                                                      | Bedroom<br>Bedroom - Primary<br>4pc Bathroom<br>Bedroom<br>Storage<br>Legal/Tax/Financial                                                                                                                                                                                                                                                                                                                                                                                                                                                                                      | Upper<br>Upper<br>Basement<br>Basement<br>Basement                                                                                                                                                                                                                                                                                                                                                                                                              | 11`10" x 13`0"<br>12`10" x 21`4"<br>5`9" x 9`10"<br>12`11" x 12`8"<br>5`9" x 5`0"                                                                                                                                                                                                                                                                                                                                                                                                                                                                                                                                                                                                                                                                         |
|------------------------------------------------------------------------------------|--------------------------------------------------------------------------------------------------------------------------------------------------------------------------------------------------------------------------------------------------------------------------------------------------------------------------------------------------|-------------------------------------------------------------------------------------------------------------------------------------------------------------------------------------------------------------------------------------------------------------------------------------------------------------------------------------------------------------------------------------------------------------------------------------------------------------------------------------------------------------------------------------------------------------------------------------------------------------------------------------|--------------------------------------------------------------------------------------------------------------------------------------------------------------------------------------------------------------------------------------------------------------------------------------------------------------------------------------------------------------------------------------------------------------------------------------------------------------------------------------------------------------------------------------------------------------------------------|-----------------------------------------------------------------------------------------------------------------------------------------------------------------------------------------------------------------------------------------------------------------------------------------------------------------------------------------------------------------------------------------------------------------------------------------------------------------|-----------------------------------------------------------------------------------------------------------------------------------------------------------------------------------------------------------------------------------------------------------------------------------------------------------------------------------------------------------------------------------------------------------------------------------------------------------------------------------------------------------------------------------------------------------------------------------------------------------------------------------------------------------------------------------------------------------------------------------------------------------|
| Title:<br><b>Fee Simple</b><br>Legal Desc:                                         | 7100AK                                                                                                                                                                                                                                                                                                                                           | Zoning:<br><b>R-C2</b>                                                                                                                                                                                                                                                                                                                                                                                                                                                                                                                                                                                                              | Remarks                                                                                                                                                                                                                                                                                                                                                                                                                                                                                                                                                                        |                                                                                                                                                                                                                                                                                                                                                                                                                                                                 |                                                                                                                                                                                                                                                                                                                                                                                                                                                                                                                                                                                                                                                                                                                                                           |
| Pub Rmks:<br>Inclusions:<br>Property Listed By:                                    | Inc. and boasting 298<br>low maintenance, bo<br>gourmet kitchen is a<br>design. The living roo<br>located off the rear e<br>and exposed beam. B<br>steam shower. The la<br>upper landing graced<br>convenient laundry r<br>and a sophisticated w<br>bedroom located on t<br>Douglas remote-cont<br>complementing large<br>exterior lighting. The | B4 SQFT (including basement) of fu<br>th front and backyards create invit<br>chef's delight with an expansive w<br>om with a gas fireplace and built in<br>exit as well as a built-in locker syste<br>Black barn doors lead you to a spa-<br>arge primary closet completes this<br>by a skylight sets the stage, leadi<br>oom with sink and ample storage re-<br>wet bar adorned with vintage view<br>this level has its own walk-in closet<br>rolled blinds, custom draperies, tal<br>barn-style patio doors leading to the<br>home truly has it all! Altadore com<br>by the best of Calgary living. With n<br>er, Gemstone Lights | Illy developed space this 4 bedroom,<br>ing curb appeal. The main floor with<br>raterfall granite island, built-in wall<br>shelving adds functionality and sto<br>em at the back door for convenience<br>inspired ensuite featuring heated flo<br>primary retreat with custom built-in<br>ing to two rear bedrooms featuring s<br>ound out this level. Entertain with e<br>wine mounts. A venetian plaster fea<br>t and 3-piece bath with a stand alon<br>Il ceilings, and herringbone tile work<br>the sunlit backyard. Enjoy year-roun<br>nbines urban convenience with a pe | , 3.5 bath home is awaiting i<br>i its open concept design we<br>oven and microwave, gas rai<br>rage solutions for the busy f<br>a. Heading upstairs, the prim<br>boring, a stand alone soaker<br>s keeping you organized and<br>spacious closets with built-ir<br>ase in the basement, featuri<br>ture wall adds an enchantin<br>e shower. This home is a sho<br>of the main floor. Skylights<br>d comfort with central air co<br>aceful residential environme | ionality. Built by AK Design and Development<br>its new owners! Professionally landscaped for<br>elcomes you in from front to back. The<br>nge and open shelving adding modern<br>family. Your powder room is conveniently<br>hary bedroom impresses with vaulted ceilings<br>tub, privacy toilet and a generous walk-in<br>d providing ample storage. An expansive<br>ns. A well-appointed 4-piece main bath and a<br>ing heated flooring, a built-in media center,<br>to focal point to this inviting space. A fourth<br>bowcase of thoughtful details including Hunter<br>s flood the space with natural light,<br>onditioning, a heated garage, and gemstone<br>ent, making it a sought-after location for<br>croll away, you will want to live here. |