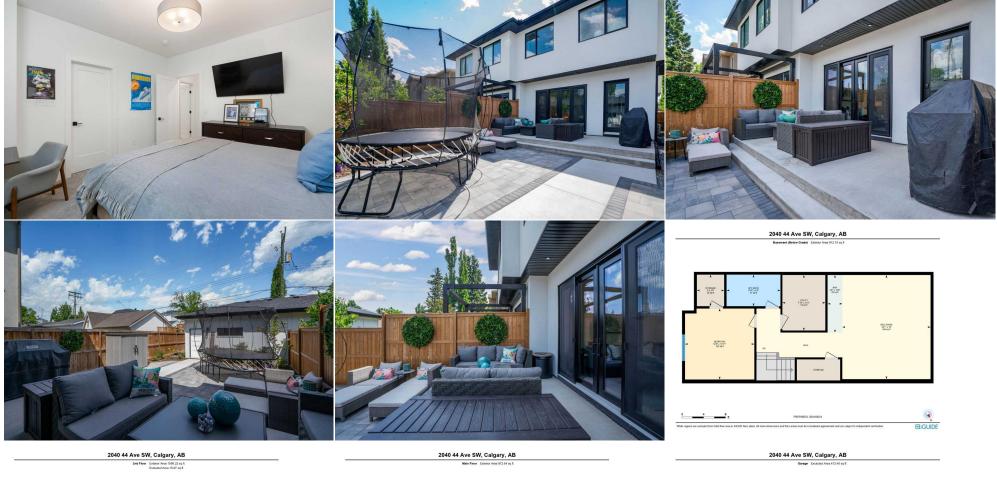

| Bedroom<br>Laundry<br>Walk-In Closet<br>Other<br>Game Room<br>Furnace/Utility Room | Upper<br>Upper<br>Upper<br>Basement<br>Basement<br>Basement                                                                                                                                                                                                                                                                                      | 9`5" x 13`0"<br>7`7" x 5`11"<br>7`10" x 7`0"<br>10`6" x 2`8"<br>19`0" x 16`1"<br>10`1" x 7`10"                                                                                                                                                                                                                                                                                                                                                                                                                                                                                                                                      | Bedroom<br>Bedroom - Primary<br>4pc Bathroom<br>Bedroom<br>Storage<br>Legal/Tax/Financial                                                                                                                                                                                                                                                                                                                                                                                                                                                                                      | Upper<br>Upper<br>Basement<br>Basement<br>Basement                                                                                                                                                                                                                                                                                                                                                                                                              | 11`10" x 13`0"<br>12`10" x 21`4"<br>5`9" x 9`10"<br>12`11" x 12`8"<br>5`9" x 5`0"                                                                                                                                                                                                                                                                                                                                                                                                                                                                                                                                                                                                                                                                         |
|------------------------------------------------------------------------------------|--------------------------------------------------------------------------------------------------------------------------------------------------------------------------------------------------------------------------------------------------------------------------------------------------------------------------------------------------|-------------------------------------------------------------------------------------------------------------------------------------------------------------------------------------------------------------------------------------------------------------------------------------------------------------------------------------------------------------------------------------------------------------------------------------------------------------------------------------------------------------------------------------------------------------------------------------------------------------------------------------|--------------------------------------------------------------------------------------------------------------------------------------------------------------------------------------------------------------------------------------------------------------------------------------------------------------------------------------------------------------------------------------------------------------------------------------------------------------------------------------------------------------------------------------------------------------------------------|-----------------------------------------------------------------------------------------------------------------------------------------------------------------------------------------------------------------------------------------------------------------------------------------------------------------------------------------------------------------------------------------------------------------------------------------------------------------|-----------------------------------------------------------------------------------------------------------------------------------------------------------------------------------------------------------------------------------------------------------------------------------------------------------------------------------------------------------------------------------------------------------------------------------------------------------------------------------------------------------------------------------------------------------------------------------------------------------------------------------------------------------------------------------------------------------------------------------------------------------|
| Title:<br><b>Fee Simple</b><br>Legal Desc:                                         | 7100AK                                                                                                                                                                                                                                                                                                                                           | Zoning:<br><b>R-C2</b>                                                                                                                                                                                                                                                                                                                                                                                                                                                                                                                                                                                                              | Remarks                                                                                                                                                                                                                                                                                                                                                                                                                                                                                                                                                                        |                                                                                                                                                                                                                                                                                                                                                                                                                                                                 |                                                                                                                                                                                                                                                                                                                                                                                                                                                                                                                                                                                                                                                                                                                                                           |
| Pub Rmks:<br>Inclusions:<br>Property Listed By:                                    | Inc. and boasting 298<br>low maintenance, bo<br>gourmet kitchen is a<br>design. The living roo<br>located off the rear e<br>and exposed beam. B<br>steam shower. The la<br>upper landing graced<br>convenient laundry r<br>and a sophisticated w<br>bedroom located on t<br>Douglas remote-cont<br>complementing large<br>exterior lighting. The | B4 SQFT (including basement) of fu<br>th front and backyards create invit<br>chef's delight with an expansive w<br>om with a gas fireplace and built in<br>exit as well as a built-in locker syste<br>Black barn doors lead you to a spa-<br>arge primary closet completes this<br>by a skylight sets the stage, leadi<br>oom with sink and ample storage re-<br>wet bar adorned with vintage view<br>this level has its own walk-in closet<br>rolled blinds, custom draperies, tal<br>barn-style patio doors leading to the<br>home truly has it all! Altadore com<br>by the best of Calgary living. With n<br>er, Gemstone Lights | Illy developed space this 4 bedroom,<br>ing curb appeal. The main floor with<br>raterfall granite island, built-in wall<br>shelving adds functionality and sto<br>em at the back door for convenience<br>inspired ensuite featuring heated flo<br>primary retreat with custom built-in<br>ing to two rear bedrooms featuring s<br>ound out this level. Entertain with e<br>wine mounts. A venetian plaster fea<br>t and 3-piece bath with a stand alon<br>Il ceilings, and herringbone tile work<br>the sunlit backyard. Enjoy year-roun<br>nbines urban convenience with a pe | , 3.5 bath home is awaiting i<br>i its open concept design we<br>oven and microwave, gas rai<br>rage solutions for the busy f<br>a. Heading upstairs, the prim<br>boring, a stand alone soaker<br>s keeping you organized and<br>spacious closets with built-ir<br>ase in the basement, featuri<br>ture wall adds an enchantin<br>e shower. This home is a sho<br>of the main floor. Skylights<br>d comfort with central air co<br>aceful residential environme | ionality. Built by AK Design and Development<br>its new owners! Professionally landscaped for<br>elcomes you in from front to back. The<br>nge and open shelving adding modern<br>family. Your powder room is conveniently<br>hary bedroom impresses with vaulted ceilings<br>tub, privacy toilet and a generous walk-in<br>d providing ample storage. An expansive<br>ns. A well-appointed 4-piece main bath and a<br>ing heated flooring, a built-in media center,<br>to focal point to this inviting space. A fourth<br>bowcase of thoughtful details including Hunter<br>s flood the space with natural light,<br>onditioning, a heated garage, and gemstone<br>ent, making it a sought-after location for<br>croll away, you will want to live here. |