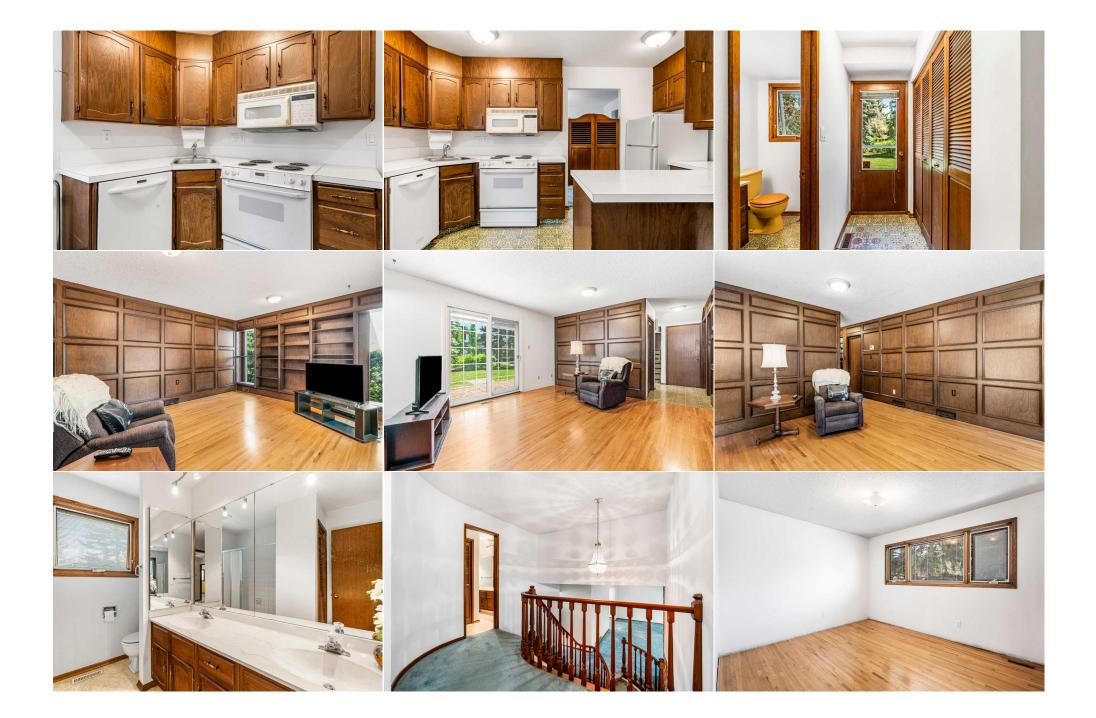

Utilities and Features

| Roof:<br>Heating:<br>Sewer:<br>Ext Feat: | Asphalt<br>Forced Air,Na<br>Private Yard | tural Gas                                                |                | Construction:<br>Brick,Wood Siding<br>Flooring:<br>Carpet,Hardwood,Linoleum<br>Water Source:<br>Fnd/Bsmt:<br>Poured Concrete |          |                |  |  |  |  |
|------------------------------------------|------------------------------------------|----------------------------------------------------------|----------------|------------------------------------------------------------------------------------------------------------------------------|----------|----------------|--|--|--|--|
| Kitchen Appl:                            |                                          | Dishwasher, Dryer, Microwave, Oven, Refrigerator, Washer |                |                                                                                                                              |          |                |  |  |  |  |
| Int Feat:<br>Utilities:                  |                                          | Built-in Features,Laminate Counters,Vaulted Ceiling(s)   |                |                                                                                                                              |          |                |  |  |  |  |
|                                          |                                          |                                                          | Ro             | om Information                                                                                                               |          |                |  |  |  |  |
| Room                                     |                                          | Level                                                    | Dimensions     | <u>Room</u>                                                                                                                  | Level    | Dimensions     |  |  |  |  |
| 2pc Bathroom                             |                                          | Main                                                     | 6`4" x 4`5"    | Dining Room                                                                                                                  | Main     | 13`2" x 10`11" |  |  |  |  |
| Family Room                              |                                          | Main                                                     | 12`9" x 15`11" | Foyer                                                                                                                        | Main     | 14`1" x 7`0"   |  |  |  |  |
| Kitchen With Eating Area                 |                                          | Main 13`2" x 11`10"                                      |                | Living Room                                                                                                                  | Main     | 19`3" x 23`5"  |  |  |  |  |
| 3pc Ensuite ba                           | th                                       | Second                                                   | 10`7" x 7`2"   | 5pc Bathroom                                                                                                                 | Second   | 9`4" x 6`9"    |  |  |  |  |
| Bedroom                                  |                                          | Second                                                   | 13`5" x 12`9"  | Bedroom                                                                                                                      | Second   | 10`1" x 12`1"  |  |  |  |  |
| Bedroom - Prin                           | nary                                     | Second                                                   | 16`4" x 12`9"  | Game Room                                                                                                                    | Basement | 26`2" x 19`7"  |  |  |  |  |
| Storage                                  | -                                        | Basement                                                 | 8`6" x 7`8"    | Storage                                                                                                                      | Basement | 3`10" x 5`1"   |  |  |  |  |