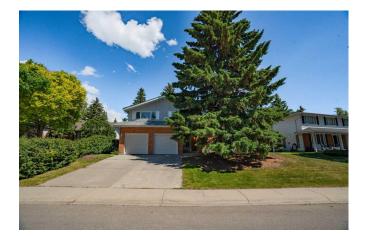

## 1220 VARSITY ESTATES Road, Calgary T3B 2W1

| MLS®#:  | A2144605 | Area:   | Varsity | Listing<br>Date: | 06/27/24 | List Price: <b>\$1,269,000</b> |
|---------|----------|---------|---------|------------------|----------|--------------------------------|
| Status: | Active   | County: | Calgary | Change:          | None     | Association: Fort McMurray     |

| eneral Information    | <u>]</u>                                                                                        |                   |       | DOM           |               |
|-----------------------|-------------------------------------------------------------------------------------------------|-------------------|-------|---------------|---------------|
| ор Туре:              | Residential                                                                                     |                   |       | 7             |               |
| ıb Type:              | Detached                                                                                        |                   |       | <u>Layout</u> |               |
| ty/Town:              | Calgary                                                                                         | Finished Floor Ar | ea    | Beds:         | 3 (3 )        |
| ear Built:            | 1971                                                                                            | Abv Sqft:         | 2,040 | Baths:        | 2.5 (2 1)     |
| t Information         |                                                                                                 | Low Sqft:         |       | Style:        | 4 Level Split |
| ot Sz Ar:             | 8,395 sqft                                                                                      | Ttl Sqft:         | 2,040 |               |               |
| ot Shape:             |                                                                                                 |                   |       | Parking       |               |
|                       |                                                                                                 |                   |       | Ttl Park:     | 2             |
|                       |                                                                                                 |                   |       | Garage Sz:    | 2             |
| ccess:                |                                                                                                 |                   |       |               |               |
| ot Feat:<br>ark Feat: | Close to Clubhouse,Low Maintenance Landscape,Landscaped,Private,Treed<br>Double Garage Attached |                   |       |               |               |