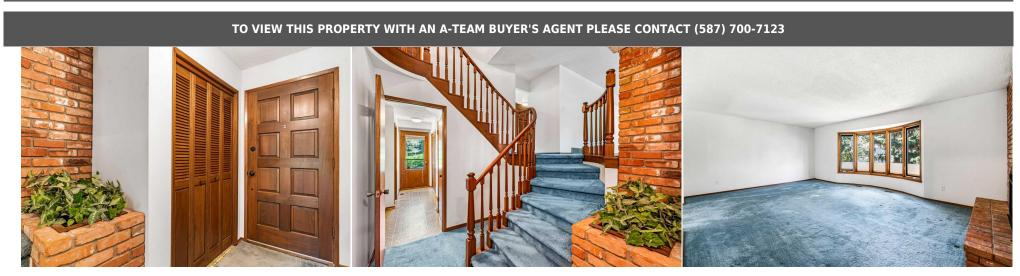

Utilities and Features

| Roof:<br>Heating:<br>Sewer:<br>Ext Feat: | Asphalt<br>Forced Air,Na<br>Private Yard | tural Gas                                                |                | Construction:<br>Brick,Wood Siding<br>Flooring:<br>Carpet,Hardwood,Linoleum<br>Water Source:<br>Fnd/Bsmt:<br>Poured Concrete |          |                |  |  |  |  |
|------------------------------------------|------------------------------------------|----------------------------------------------------------|----------------|------------------------------------------------------------------------------------------------------------------------------|----------|----------------|--|--|--|--|
| Kitchen Appl:                            |                                          | Dishwasher, Dryer, Microwave, Oven, Refrigerator, Washer |                |                                                                                                                              |          |                |  |  |  |  |
| Int Feat:<br>Utilities:                  |                                          | Built-in Features,Laminate Counters,Vaulted Ceiling(s)   |                |                                                                                                                              |          |                |  |  |  |  |
|                                          |                                          |                                                          | Ro             | om Information                                                                                                               |          |                |  |  |  |  |
| Room                                     |                                          | Level                                                    | Dimensions     | <u>Room</u>                                                                                                                  | Level    | Dimensions     |  |  |  |  |
| 2pc Bathroom                             |                                          | Main                                                     | 6`4" x 4`5"    | Dining Room                                                                                                                  | Main     | 13`2" x 10`11" |  |  |  |  |
| Family Room                              |                                          | Main                                                     | 12`9" x 15`11" | Foyer                                                                                                                        | Main     | 14`1" x 7`0"   |  |  |  |  |
| Kitchen With Eating Area                 |                                          | Main 13`2" x 11`10"                                      |                | Living Room                                                                                                                  | Main     | 19`3" x 23`5"  |  |  |  |  |
| 3pc Ensuite ba                           | th                                       | Second                                                   | 10`7" x 7`2"   | 5pc Bathroom                                                                                                                 | Second   | 9`4" x 6`9"    |  |  |  |  |
| Bedroom                                  |                                          | Second                                                   | 13`5" x 12`9"  | Bedroom                                                                                                                      | Second   | 10`1" x 12`1"  |  |  |  |  |
| Bedroom - Prin                           | nary                                     | Second                                                   | 16`4" x 12`9"  | Game Room                                                                                                                    | Basement | 26`2" x 19`7"  |  |  |  |  |
| Storage                                  | -                                        | Basement                                                 | 8`6" x 7`8"    | Storage                                                                                                                      | Basement | 3`10" x 5`1"   |  |  |  |  |