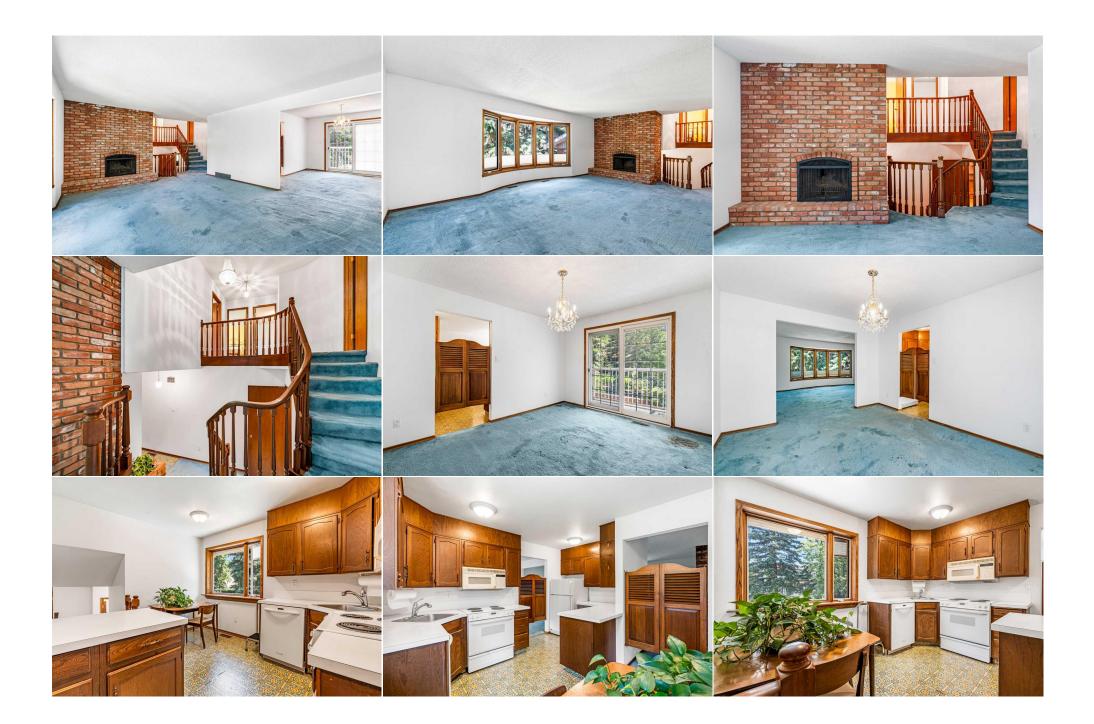

Utilities and Features

| Roof:<br>Heating:<br>Sewer:<br>Ext Feat: | Asphalt<br>Forced Air,Na<br>Private Yard | tural Gas                                                |                | Construction:<br>Brick,Wood Siding<br>Flooring:<br>Carpet,Hardwood,Linoleum<br>Water Source:<br>Fnd/Bsmt:<br>Poured Concrete |          |                |  |  |  |  |
|------------------------------------------|------------------------------------------|----------------------------------------------------------|----------------|------------------------------------------------------------------------------------------------------------------------------|----------|----------------|--|--|--|--|
| Kitchen Appl:                            |                                          | Dishwasher, Dryer, Microwave, Oven, Refrigerator, Washer |                |                                                                                                                              |          |                |  |  |  |  |
| Int Feat:<br>Utilities:                  |                                          | Built-in Features,Laminate Counters,Vaulted Ceiling(s)   |                |                                                                                                                              |          |                |  |  |  |  |
|                                          |                                          |                                                          | Ro             | om Information                                                                                                               |          |                |  |  |  |  |
| Room                                     |                                          | Level                                                    | Dimensions     | <u>Room</u>                                                                                                                  | Level    | Dimensions     |  |  |  |  |
| 2pc Bathroom                             |                                          | Main                                                     | 6`4" x 4`5"    | Dining Room                                                                                                                  | Main     | 13`2" x 10`11" |  |  |  |  |
| Family Room                              |                                          | Main                                                     | 12`9" x 15`11" | Foyer                                                                                                                        | Main     | 14`1" x 7`0"   |  |  |  |  |
| Kitchen With Eating Area                 |                                          | Main 13`2" x 11`10"                                      |                | Living Room                                                                                                                  | Main     | 19`3" x 23`5"  |  |  |  |  |
| 3pc Ensuite ba                           | th                                       | Second                                                   | 10`7" x 7`2"   | 5pc Bathroom                                                                                                                 | Second   | 9`4" x 6`9"    |  |  |  |  |
| Bedroom                                  |                                          | Second                                                   | 13`5" x 12`9"  | Bedroom                                                                                                                      | Second   | 10`1" x 12`1"  |  |  |  |  |
| Bedroom - Prin                           | nary                                     | Second                                                   | 16`4" x 12`9"  | Game Room                                                                                                                    | Basement | 26`2" x 19`7"  |  |  |  |  |
| Storage                                  | -                                        | Basement                                                 | 8`6" x 7`8"    | Storage                                                                                                                      | Basement | 3`10" x 5`1"   |  |  |  |  |