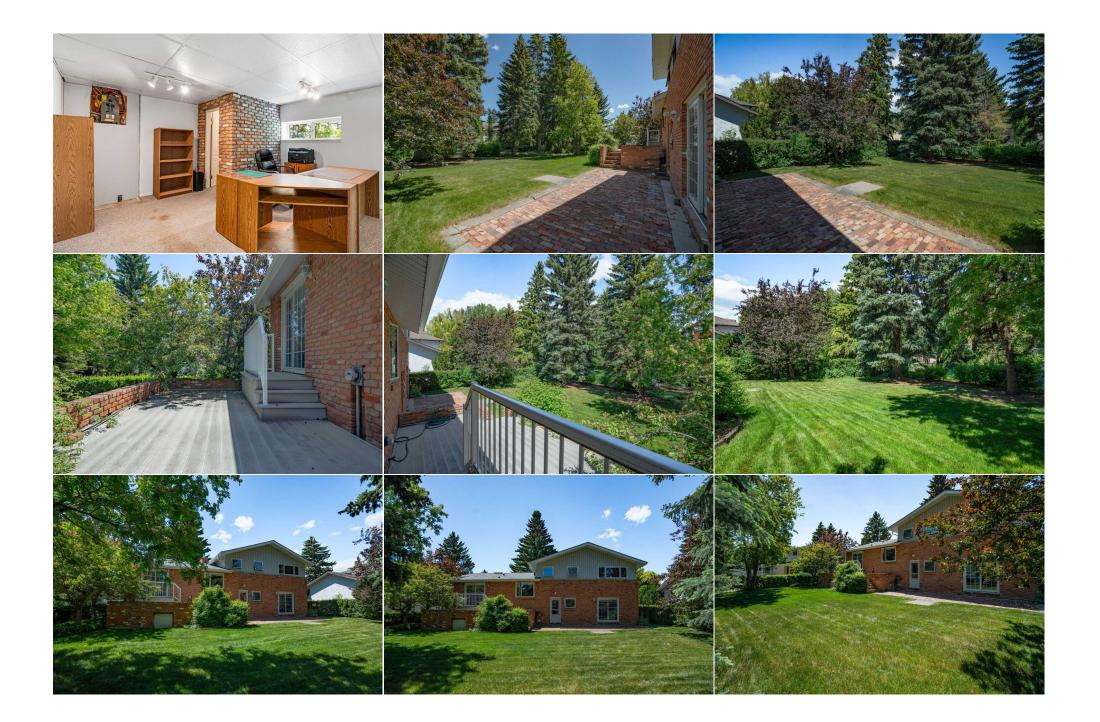

| eneral Information    | <u>]</u>                                                                                        |                   |       | DOM           |               |
|-----------------------|-------------------------------------------------------------------------------------------------|-------------------|-------|---------------|---------------|
| ор Туре:              | Residential                                                                                     |                   |       | 7             |               |
| ıb Type:              | Detached                                                                                        |                   |       | <u>Layout</u> |               |
| ty/Town:              | Calgary                                                                                         | Finished Floor Ar | ea    | Beds:         | 3 (3 )        |
| ear Built:            | 1971                                                                                            | Abv Sqft:         | 2,040 | Baths:        | 2.5 (2 1)     |
| t Information         |                                                                                                 | Low Sqft:         |       | Style:        | 4 Level Split |
| ot Sz Ar:             | 8,395 sqft                                                                                      | Ttl Sqft:         | 2,040 |               |               |
| ot Shape:             |                                                                                                 |                   |       | Parking       |               |
|                       |                                                                                                 |                   |       | Ttl Park:     | 2             |
|                       |                                                                                                 |                   |       | Garage Sz:    | 2             |
| ccess:                |                                                                                                 |                   |       |               |               |
| ot Feat:<br>ark Feat: | Close to Clubhouse,Low Maintenance Landscape,Landscaped,Private,Treed<br>Double Garage Attached |                   |       |               |               |

Utilities and Features

| Roof:<br>Heating:<br>Sewer:<br>Ext Feat: | Asphalt<br>Forced Air,Na<br>Private Yard | tural Gas                                                |                | Construction:<br>Brick,Wood Siding<br>Flooring:<br>Carpet,Hardwood,Linoleum<br>Water Source:<br>Fnd/Bsmt:<br>Poured Concrete |          |                |  |  |  |  |
|------------------------------------------|------------------------------------------|----------------------------------------------------------|----------------|------------------------------------------------------------------------------------------------------------------------------|----------|----------------|--|--|--|--|
| Kitchen Appl:                            |                                          | Dishwasher, Dryer, Microwave, Oven, Refrigerator, Washer |                |                                                                                                                              |          |                |  |  |  |  |
| Int Feat:<br>Utilities:                  |                                          | Built-in Features,Laminate Counters,Vaulted Ceiling(s)   |                |                                                                                                                              |          |                |  |  |  |  |
|                                          |                                          |                                                          | Ro             | om Information                                                                                                               |          |                |  |  |  |  |
| Room                                     |                                          | Level                                                    | Dimensions     | <u>Room</u>                                                                                                                  | Level    | Dimensions     |  |  |  |  |
| 2pc Bathroom                             |                                          | Main                                                     | 6`4" x 4`5"    | Dining Room                                                                                                                  | Main     | 13`2" x 10`11" |  |  |  |  |
| Family Room                              |                                          | Main                                                     | 12`9" x 15`11" | Foyer                                                                                                                        | Main     | 14`1" x 7`0"   |  |  |  |  |
| Kitchen With Eating Area                 |                                          | Main 13`2" x 11`10"                                      |                | Living Room                                                                                                                  | Main     | 19`3" x 23`5"  |  |  |  |  |
| 3pc Ensuite ba                           | th                                       | Second                                                   | 10`7" x 7`2"   | 5pc Bathroom                                                                                                                 | Second   | 9`4" x 6`9"    |  |  |  |  |
| Bedroom                                  |                                          | Second                                                   | 13`5" x 12`9"  | Bedroom                                                                                                                      | Second   | 10`1" x 12`1"  |  |  |  |  |
| Bedroom - Prin                           | nary                                     | Second                                                   | 16`4" x 12`9"  | Game Room                                                                                                                    | Basement | 26`2" x 19`7"  |  |  |  |  |
| Storage                                  | -                                        | Basement                                                 | 8`6" x 7`8"    | Storage                                                                                                                      | Basement | 3`10" x 5`1"   |  |  |  |  |