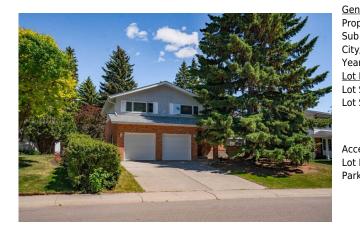

## 1220 VARSITY ESTATES Road, Calgary T3B 2W1

| MLS®#:  | A2144605 | Area:   | Varsity | Listing<br>Date: | 06/27/24 | List Price: <b>\$1,269,000</b> |
|---------|----------|---------|---------|------------------|----------|--------------------------------|
| Status: | Active   | County: | Calgary | Change:          | None     | Association: Fort McMurray     |

| eneral Information    | <u>]</u>                                                                                        |                   |       | DOM           |               |
|-----------------------|-------------------------------------------------------------------------------------------------|-------------------|-------|---------------|---------------|
| ор Туре:              | Residential                                                                                     |                   |       | 7             |               |
| ıb Type:              | Detached                                                                                        |                   |       | <u>Layout</u> |               |
| ty/Town:              | Calgary                                                                                         | Finished Floor Ar | ea    | Beds:         | 3 (3 )        |
| ear Built:            | 1971                                                                                            | Abv Sqft:         | 2,040 | Baths:        | 2.5 (2 1)     |
| t Information         |                                                                                                 | Low Sqft:         |       | Style:        | 4 Level Split |
| ot Sz Ar:             | 8,395 sqft                                                                                      | Ttl Sqft:         | 2,040 |               |               |
| ot Shape:             |                                                                                                 |                   |       | Parking       |               |
|                       |                                                                                                 |                   |       | Ttl Park:     | 2             |
|                       |                                                                                                 |                   |       | Garage Sz:    | 2             |
| ccess:                |                                                                                                 |                   |       |               |               |
| ot Feat:<br>ark Feat: | Close to Clubhouse,Low Maintenance Landscape,Landscaped,Private,Treed<br>Double Garage Attached |                   |       |               |               |