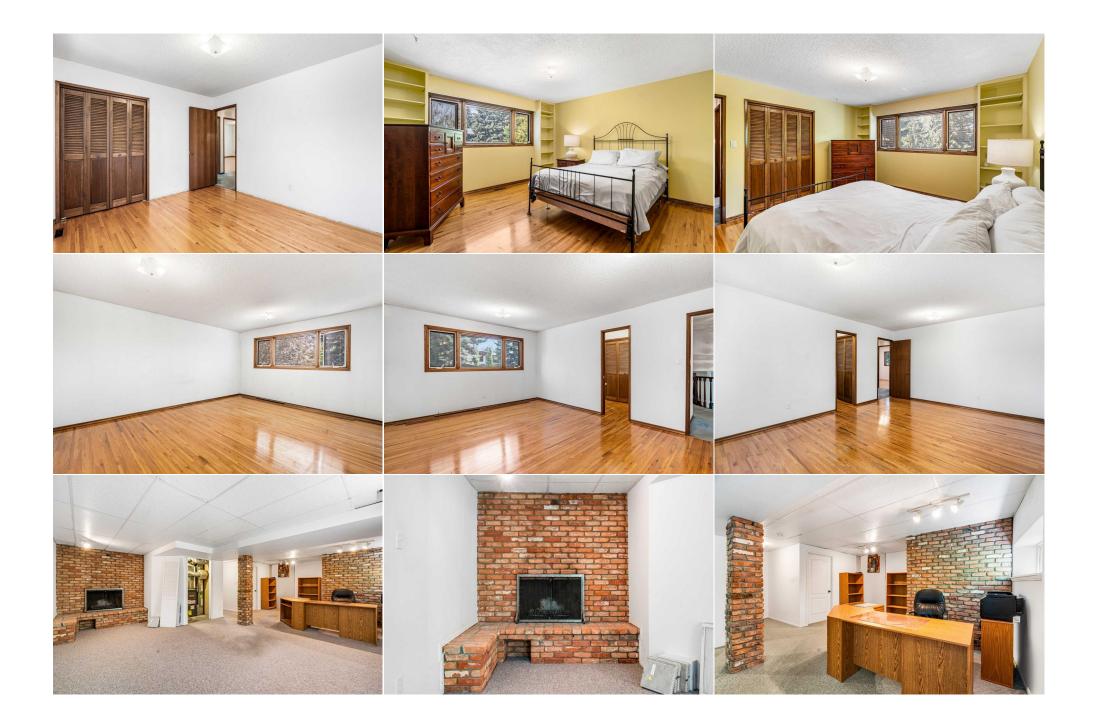

| eneral Information    | <u>]</u>                                                                                        |                   |       | DOM           |               |
|-----------------------|-------------------------------------------------------------------------------------------------|-------------------|-------|---------------|---------------|
| ор Туре:              | Residential                                                                                     |                   |       | 7             |               |
| ıb Type:              | Detached                                                                                        |                   |       | <u>Layout</u> |               |
| ty/Town:              | Calgary                                                                                         | Finished Floor Ar | ea    | Beds:         | 3 (3 )        |
| ear Built:            | 1971                                                                                            | Abv Sqft:         | 2,040 | Baths:        | 2.5 (2 1)     |
| t Information         |                                                                                                 | Low Sqft:         |       | Style:        | 4 Level Split |
| ot Sz Ar:             | 8,395 sqft                                                                                      | Ttl Sqft:         | 2,040 |               |               |
| ot Shape:             |                                                                                                 |                   |       | Parking       |               |
|                       |                                                                                                 |                   |       | Ttl Park:     | 2             |
|                       |                                                                                                 |                   |       | Garage Sz:    | 2             |
| ccess:                |                                                                                                 |                   |       |               |               |
| ot Feat:<br>ark Feat: | Close to Clubhouse,Low Maintenance Landscape,Landscaped,Private,Treed<br>Double Garage Attached |                   |       |               |               |

Utilities and Features

| Roof:<br>Heating:<br>Sewer:<br>Ext Feat: | Asphalt<br>Forced Air,Na<br>Private Yard | tural Gas                                                |                | Construction:<br>Brick,Wood Siding<br>Flooring:<br>Carpet,Hardwood,Linoleum<br>Water Source:<br>Fnd/Bsmt:<br>Poured Concrete |          |                |  |  |  |  |
|------------------------------------------|------------------------------------------|----------------------------------------------------------|----------------|------------------------------------------------------------------------------------------------------------------------------|----------|----------------|--|--|--|--|
| Kitchen Appl:                            |                                          | Dishwasher, Dryer, Microwave, Oven, Refrigerator, Washer |                |                                                                                                                              |          |                |  |  |  |  |
| Int Feat:<br>Utilities:                  |                                          | Built-in Features,Laminate Counters,Vaulted Ceiling(s)   |                |                                                                                                                              |          |                |  |  |  |  |
|                                          |                                          |                                                          | Ro             | om Information                                                                                                               |          |                |  |  |  |  |
| Room                                     |                                          | Level                                                    | Dimensions     | <u>Room</u>                                                                                                                  | Level    | Dimensions     |  |  |  |  |
| 2pc Bathroom                             |                                          | Main                                                     | 6`4" x 4`5"    | Dining Room                                                                                                                  | Main     | 13`2" x 10`11" |  |  |  |  |
| Family Room                              |                                          | Main                                                     | 12`9" x 15`11" | Foyer                                                                                                                        | Main     | 14`1" x 7`0"   |  |  |  |  |
| Kitchen With Eating Area                 |                                          | Main 13`2" x 11`10"                                      |                | Living Room                                                                                                                  | Main     | 19`3" x 23`5"  |  |  |  |  |
| 3pc Ensuite ba                           | th                                       | Second                                                   | 10`7" x 7`2"   | 5pc Bathroom                                                                                                                 | Second   | 9`4" x 6`9"    |  |  |  |  |
| Bedroom                                  |                                          | Second                                                   | 13`5" x 12`9"  | Bedroom                                                                                                                      | Second   | 10`1" x 12`1"  |  |  |  |  |
| Bedroom - Prin                           | nary                                     | Second                                                   | 16`4" x 12`9"  | Game Room                                                                                                                    | Basement | 26`2" x 19`7"  |  |  |  |  |
| Storage                                  | -                                        | Basement                                                 | 8`6" x 7`8"    | Storage                                                                                                                      | Basement | 3`10" x 5`1"   |  |  |  |  |

| Furnace/Utility Room                | Basement        | 6`8" x 7`10"        |  |
|-------------------------------------|-----------------|---------------------|--|
|                                     |                 | Legal/Tax/Financial |  |
| Title:<br>Fee Simple<br>Legal Desc: | 8099 <b> </b> K | Zoning:<br>R-C1     |  |
| 5                                   | ,               | Remarks             |  |
| Pub Rmks:                           | •               |                     |  |