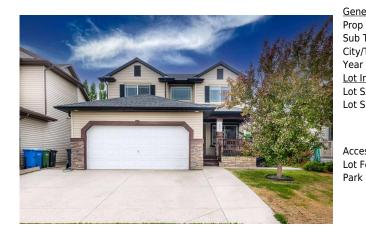

## 297 WEST LAKEVIEW Drive, Chestermere T1X1S9

| MLS®#:  | A2144654 | Area:   | West Creek  | Listing<br>Date: | 06/26/24 | List Price: <b>\$819,000</b> |
|---------|----------|---------|-------------|------------------|----------|------------------------------|
| Status: | Active   | County: | Chestermere | Change:          | None     | Association: Fort McMurray   |

| neral Information |                 |                   | DOM   |               |           |
|-------------------|-----------------|-------------------|-------|---------------|-----------|
| р Туре:           | Residential     |                   |       | 6             |           |
| o Type:           | Detached        |                   |       | <u>Layout</u> |           |
| y/Town:           | Chestermere     | Finished Floor Ar | ea    | Beds:         | 6 (4 2 )  |
| ar Built:         | 2007            | Abv Sqft:         | 2,373 | Baths:        | 3.5 (3 1) |
| Information       |                 | Low Sqft:         |       | Style:        | 2 Storey  |
| Sz Ar:            | 5,056 sqft      | Ttl Sqft:         | 2,373 |               |           |
| Shape:            |                 |                   |       | Parking       |           |
|                   |                 |                   |       | Ttl Park:     | 5         |
|                   |                 |                   |       | Garage Sz:    | 2         |
| cess:             |                 |                   |       | -             |           |
| Feat:             | Rectangular Lot |                   |       |               |           |
| k Feat:           | Double Garage A | ttached           |       |               |           |

Utilities and Features

| Roof:Asphalt ShingleHeating:Forced AirSewer:Ext Feat:Private Yard,Rain Gutters              |                                                                           |                                                                       |                                                                                                                                 | Construction:<br>Vinyl Siding<br>Flooring:<br>Laminate,Vinyl<br>Water Source:<br>Fnd/Bsmt:<br>Poured Concrete | Vinyl Siding<br>Flooring:<br>Laminate,Vinyl<br>Water Source:<br>Fnd/Bsmt: |                                                                                                                              |  |  |
|---------------------------------------------------------------------------------------------|---------------------------------------------------------------------------|-----------------------------------------------------------------------|---------------------------------------------------------------------------------------------------------------------------------|---------------------------------------------------------------------------------------------------------------|---------------------------------------------------------------------------|------------------------------------------------------------------------------------------------------------------------------|--|--|
| Kitchen Appl:                                                                               | Kitchen Appl: Dishwasher,Electric Stove,Microwave,Refrigerator,Washer/Dry |                                                                       |                                                                                                                                 |                                                                                                               |                                                                           |                                                                                                                              |  |  |
| Int Feat:<br>Utilities:                                                                     |                                                                           |                                                                       |                                                                                                                                 |                                                                                                               |                                                                           |                                                                                                                              |  |  |
|                                                                                             |                                                                           |                                                                       |                                                                                                                                 | Room Information                                                                                              |                                                                           |                                                                                                                              |  |  |
| Room<br>4pc Bathroom<br>Bedroom<br>Bedroom - Prir<br>2pc Bathroom<br>Kitchen<br>Living Room | mary                                                                      | Level<br>Second<br>Second<br>Second<br>Second<br>Main<br>Main<br>Main | Dimensions<br>8`11" x 5`1"<br>12`9" x 10`1"<br>11`1" x 10`1"<br>15`1" x 14`5"<br>4`8" x 4`10"<br>19`4" x 19`9"<br>15`9" x 15`7" | Room<br>4pc Ensuite bath<br>Bedroom<br>Den<br>Walk-In Closet<br>Dining Room<br>Laundry<br>Living Room         | Level<br>Second<br>Second<br>Second<br>Second<br>Main<br>Main<br>Main     | Dimensions<br>10`1" x 16`0"<br>9`0" x 10`6"<br>10`9" x 10`1"<br>5`0" x 16`1"<br>12`5" x 9`1"<br>5`9" x 8`7"<br>14`8" x 11`0" |  |  |