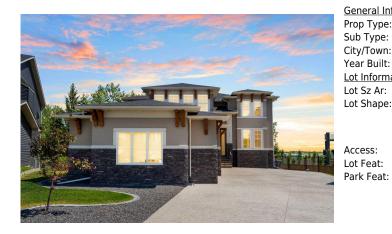

## 225 KINNIBURGH Cove, Chestermere T1X 0Y7

| MLS®#:  | A2144686 | Area:   | Kinniburgh  | Listing<br>Date: | 06/26/24 | List Price: <b>\$1,399,900</b> |
|---------|----------|---------|-------------|------------------|----------|--------------------------------|
| Status: | Active   | County: | Chestermere | Change:          | None     | Association: Fort McMurray     |

| neral Information  | <u>n</u><br>Residential                                                     |                   |       | <u>DOM</u><br>6 |           |  |
|--------------------|-----------------------------------------------------------------------------|-------------------|-------|-----------------|-----------|--|
| р Туре:            |                                                                             |                   |       | -               |           |  |
| о Туре:            | Detached                                                                    |                   |       | <u>Layout</u>   |           |  |
| y/Town:            | Chestermere                                                                 | Finished Floor Ar | ea    | Beds:           | 8 (53)    |  |
| ar Built:          | 2019                                                                        | Abv Sqft:         | 3,479 | Baths:          | 5.0 (5 0) |  |
| <b>Information</b> |                                                                             | Low Sqft:         |       | Style:          | 2 Storey  |  |
| Sz Ar:             | 10,872 sqft                                                                 | Ttl Sqft:         | 3,479 |                 |           |  |
| Shape:             |                                                                             |                   |       | 5.11            |           |  |
| •                  |                                                                             |                   |       | <u>Parking</u>  |           |  |
|                    |                                                                             |                   |       | Ttl Park:       | 6         |  |
|                    |                                                                             |                   |       | Garage Sz:      | 3         |  |
| ess:               |                                                                             |                   |       |                 |           |  |
| Feat:              | Back Yard,Cul-De-Sac,Lawn,Landscaped,Street Lighting,Pie Shaped Lot,Private |                   |       |                 |           |  |
|                    |                                                                             |                   |       |                 |           |  |