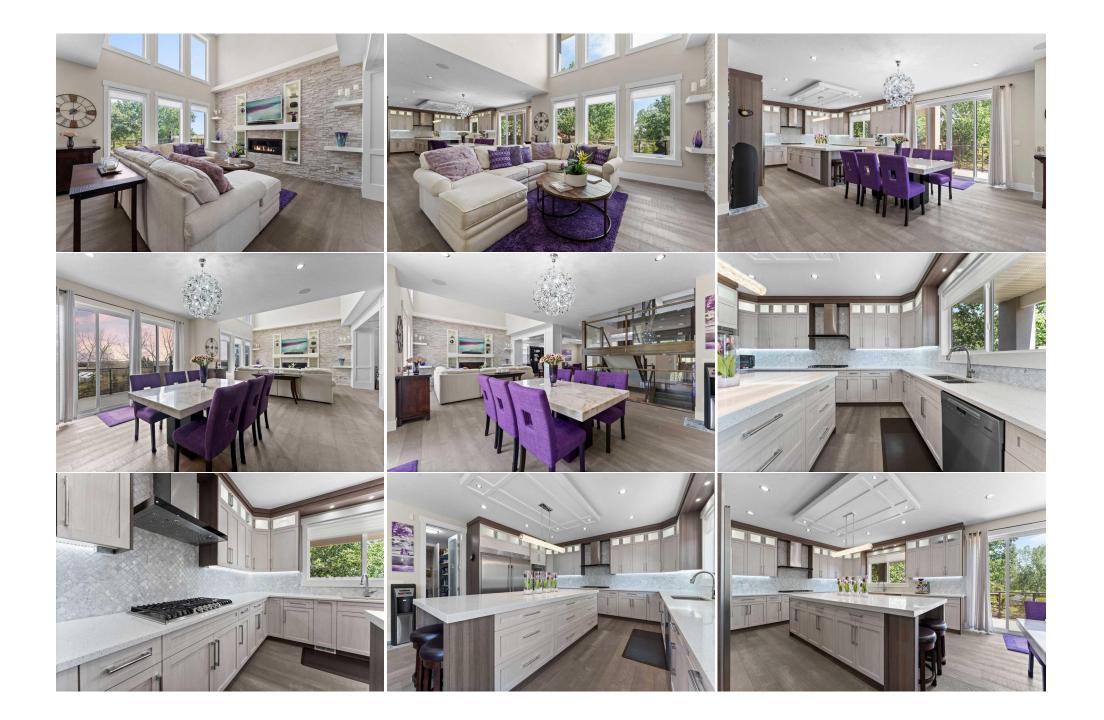

| Family Room<br>Bedroom - Primary<br>Walk-In Closet<br>Walk-In Closet<br>4pc Bathroom<br>Bedroom<br>Bedroom<br>4pc Bathroom<br>Bedroom | Upper<br>Upper<br>Upper<br>Upper<br>Upper<br>Basement<br>Basement<br>Basement                                                                                                                                                                                                                                                                                                                                                                                                                                                                                                                                                                                                                                                                                                                                                                                                                                                                                                                                                                                                                                                                                                                                                                                                                                                                                                                                                                                                                                                                                                                                                                                                                                                                                                                                                                                                                                                                                                                                                                                                                                                  | 11`6" x 14`11"<br>15`11" x 17`1"<br>6`8" x 13`8"<br>4`11" x 4`10"<br>4`11" x 9`4"<br>12`5" x 13`2"<br>13`1" x 12`7"<br>4`10" x 8`3"<br>10`1" x 9`8" | 4pc Bathroom<br>5pc Ensuite bath<br>Bedroom<br>Laundry<br>Bedroom<br>Game Room<br>Bedroom<br>Furnace/Utility Room | Upper<br>Upper<br>Upper<br>Upper<br>Basement<br>Basement<br>Basement | 8`5" x 4`10"<br>13`3" x 13`7"<br>11`11" x 9`3"<br>8`1" x 5`7"<br>13`2" x 12`5"<br>16`5" x 41`5"<br>14`1" x 13`2"<br>10`9" x 13`10" |  |  |
|---------------------------------------------------------------------------------------------------------------------------------------|--------------------------------------------------------------------------------------------------------------------------------------------------------------------------------------------------------------------------------------------------------------------------------------------------------------------------------------------------------------------------------------------------------------------------------------------------------------------------------------------------------------------------------------------------------------------------------------------------------------------------------------------------------------------------------------------------------------------------------------------------------------------------------------------------------------------------------------------------------------------------------------------------------------------------------------------------------------------------------------------------------------------------------------------------------------------------------------------------------------------------------------------------------------------------------------------------------------------------------------------------------------------------------------------------------------------------------------------------------------------------------------------------------------------------------------------------------------------------------------------------------------------------------------------------------------------------------------------------------------------------------------------------------------------------------------------------------------------------------------------------------------------------------------------------------------------------------------------------------------------------------------------------------------------------------------------------------------------------------------------------------------------------------------------------------------------------------------------------------------------------------|-----------------------------------------------------------------------------------------------------------------------------------------------------|-------------------------------------------------------------------------------------------------------------------|----------------------------------------------------------------------|------------------------------------------------------------------------------------------------------------------------------------|--|--|
| Title:<br><b>Fee Simple</b><br>Legal Desc:                                                                                            | 1610322                                                                                                                                                                                                                                                                                                                                                                                                                                                                                                                                                                                                                                                                                                                                                                                                                                                                                                                                                                                                                                                                                                                                                                                                                                                                                                                                                                                                                                                                                                                                                                                                                                                                                                                                                                                                                                                                                                                                                                                                                                                                                                                        | Zoning:<br><b>R-1</b>                                                                                                                               | Remarks                                                                                                           |                                                                      |                                                                                                                                    |  |  |
| Pub Rmks:<br>Inclusions:<br>Property Listed By:                                                                                       | One of a kind Custom-Built Luxury Haven: A Mastery of Space and Design Nestled on an expansive pie-shaped lot, this masterpiece boasts over 5,000 sq. ft. of meticulously designed living space. With 8 bedrooms, 5 full bathrooms, and an oversized driveway, this home is the epitome of grandeur and functionality, perfect for the modern family who loves to entertain. As you step into the grand foyer, you're welcomed into a realm of open-concept elegance. The main floor unfolds into a lavish living area, a sophisticated den, and a formal dining room adorned with exquisite ceiling craftsmanship. The heart of the home is the family room, featuring a cozy gas fireplace and seamless access to the gourmet kitchen. Here, culinary dreams come alive with top-of-the-line stainless steel appliances, pristine quartz countertops, a walk-through pantry, and custom-built mudroom essentials. A four-panel sliding patio door off of the kitchen/dining area leads to a full-length deck with a sleek glass railing and natural gas hookup for BBQ. The triple garage is more than just a parking space—it's an oversized, heated, and insulated sanctuary for your vehicles and hobbies, complete with drywall finishing. Ascending to the upper level, discover a versatile bonus room, a luxurious master suite offering a private balcony, a spa-like 5-piece ensuite, and an expansive walk-through closet with built-in organization. Three additional bedrooms, and two elegant 4-piece bathrooms, ensure ample space for family and guests alike. The fully finished walkout basement is a retreat within itself, featuring 3 more bedrooms, a full bathroom, a second laundry, and a vast recreational room equipped with built-ins and a wet bar—perfect for entertaining and relaxing. Step outside onto the aggregate patio that overlooks the fully landscaped backyard complete with irrigation/sprinkler system. This home is fully wired for sound with speakers, including in the garage. Other features include security cameras, an alarm system, and air conditioning. With extensiv |                                                                                                                                                     |                                                                                                                   |                                                                      |                                                                                                                                    |  |  |