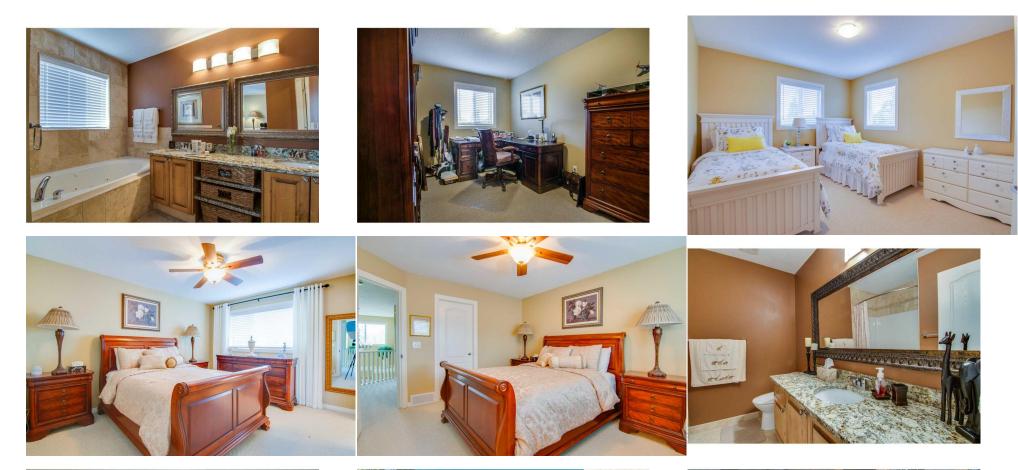

Utilities and Features

| Roof:<br>Heating:<br>Sewer:                               | Asphalt Shingle<br>Forced Air,Natural Gas                             |                                                                | Construction:<br><b>Concrete,Stucco</b><br>Flooring: |                                      |                                                                |
|-----------------------------------------------------------|-----------------------------------------------------------------------|----------------------------------------------------------------|------------------------------------------------------|--------------------------------------|----------------------------------------------------------------|
| Ext Feat:                                                 | Garden, Lighting, Other, Playground, Ra                               | in Gutters                                                     | Carpet, Ceramic Tile, Hard<br>Water Source:          | lwood                                |                                                                |
|                                                           |                                                                       |                                                                | Fnd/Bsmt:<br>Poured Concrete                         |                                      |                                                                |
| Kitchen Appl:<br>Int Feat:<br>Utilities:                  | Feat: Central Vacuum,Closet Organizers,Kitchen Island,No Smoking Home |                                                                |                                                      |                                      |                                                                |
|                                                           |                                                                       |                                                                | Room Information                                     |                                      |                                                                |
| <u>Room</u><br>Family Room<br>Kitchen<br>Dining Room      | <u>Level</u><br>Main<br>Main<br>Main                                  | Dimensions<br>15`2" x 13`3"<br>12`8" x 9`10"<br>13`10" x 8`11" | <u>Room</u><br>Nook<br>Living Room<br>Office         | <u>Level</u><br>Main<br>Main<br>Main | Dimensions<br>9`8" x 7`8"<br>14`2" x 11`11"<br>9`5" x 9`1"     |
| Bedroom - Prin<br>Bedroom<br>2pc Bathroom<br>4pc Bathroom | nary Second<br>Second<br>Main<br>Second                               | 13`9" x 11`3"<br>13`2" x 11`10"<br>4`8" x 4`9"<br>8`3" x 4`9"  | Bedroom<br>Bedroom<br>Laundry<br>5pc Ensuite bath    | Second<br>Main<br>Main<br>Second     | 13`4" x 10`7"<br>12`10" x 8`11"<br>6`3" x 6`1"<br>15`1" x 6`2" |