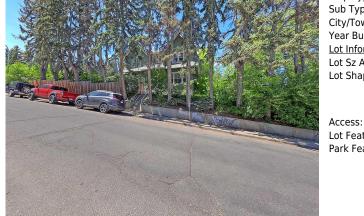

## 1905 10 Street, Calgary T2T 3G2

| l | MLS®#:  | A2144720 | Area:           | Lower Mount Royal | Listing<br>Date:           | 06/26/24 | List Price: <b>\$1,380,000</b> |                 |
|---|---------|----------|-----------------|-------------------|----------------------------|----------|--------------------------------|-----------------|
| 9 | Status: | Active   | County:         | Calgary           | Change:                    | None     | Association: Fort McMurray     |                 |
| - |         |          |                 |                   | General Info<br>Prop Type: | ormation | Residential                    | <u>DOM</u><br>6 |
|   | 1000    |          | and an analysis |                   | Sub Type:                  |          | Detached                       | <u>Layout</u>   |

| General Information                                             |             |                   |       | DOM        |           |
|-----------------------------------------------------------------|-------------|-------------------|-------|------------|-----------|
| Prop Type:                                                      | Residential |                   |       | <u>6</u>   |           |
| Sub Type:                                                       | Detached    |                   |       | Layout     |           |
| City/Town:                                                      | Calgary     | Finished Floor Ar | ea    | Beds:      | 5(41)     |
| Year Built:                                                     | 1932        | Abv Sqft:         | 2,781 | Baths:     | 3.5 (3 1) |
| Lot Information                                                 |             | Low Sqft:         |       | Style:     | 2 Storey  |
| Lot Sz Ar:                                                      | 5,747 sqft  | Ttl Sqft:         | 2,781 |            |           |
| Lot Shape:                                                      |             |                   |       | Parking    |           |
|                                                                 |             |                   |       | Ttl Park:  | 4         |
|                                                                 |             |                   |       | Garage Sz: | 1         |
| Access:                                                         |             |                   |       | Guidge 52. | -         |
| Lot Feat: Back Lane,Back Yard,Corner Lot,Garden                 |             |                   |       |            |           |
| Park Feat: Additional Parking, Double Garage Attached, Driveway |             |                   |       |            |           |