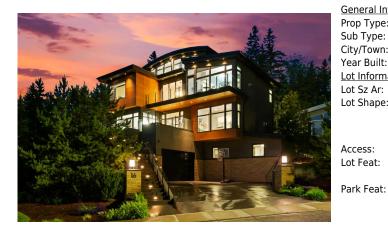

## 16 HAWTHORNE Crescent, Calgary T2N 3V4

| MLS®#:  | A2144723 | Area:   | Hounsfield<br>Heights/Briar Hill | Listing<br>Date: | 08/06/24        | List Price: <b>\$3,500,000</b> |
|---------|----------|---------|----------------------------------|------------------|-----------------|--------------------------------|
| Status: | Active   | County: | Calgary                          | Change:          | -\$300k, 25-Oct | Association: Fort McMurray     |

| eral Information |                                              |                        |                      | DOM                    |                       |       |
|------------------|----------------------------------------------|------------------------|----------------------|------------------------|-----------------------|-------|
| Type:            | Residential                                  |                        |                      | 169                    |                       |       |
| Type:            | Detached                                     |                        |                      | Layout                 |                       |       |
| /Town:           | Calgary                                      | Finished Floor Ar      | ea                   | Beds:                  | 5(41)                 |       |
| Built:           | 2012                                         | Abv Sqft:              | 4,183                | Baths:                 | 5.0 (4 2)             |       |
| nformation       |                                              | Low Sqft:              |                      | Style:                 | 3 Storey              |       |
| Sz Ar:           | 9,644 sqft                                   | Ttl Sqft:              | 4,183                |                        | •                     |       |
| Shape:           | Front - 44.17m, Sides<br>- 42.72m and 58.9 m |                        |                      | Parking<br>Ttl Park:   | 6                     |       |
| ess:             |                                              |                        |                      | Garage Sz:             | 4                     |       |
| eat:             | Back Yard,Trian<br>Trees,Treed               | gular Lot,City Lot,Fro | ont Yard,Low Mainter | nance Landscape,Gentle | Sloping,Irregular Lot | ,Many |
| Feat             | Concrete Drivev                              | vav.Drivewav.Front D   | rive.Garage Door Op  | ener.Garage Faces From | t.Heated Driveway.He  | eated |