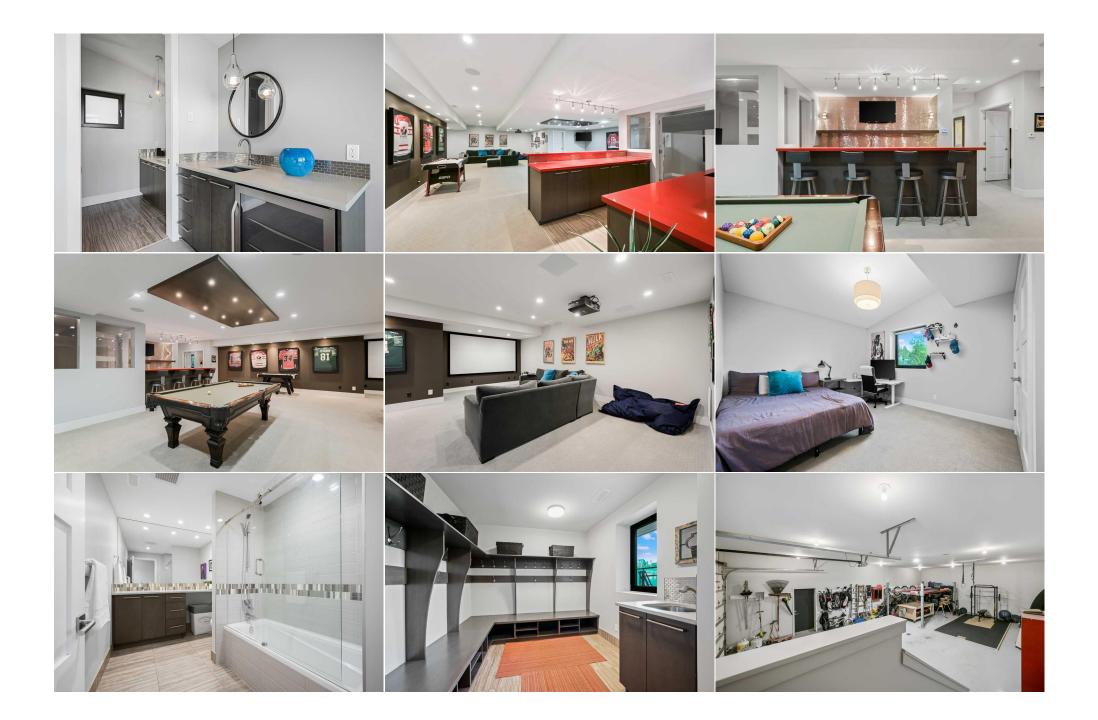

with elegant glass doors overlooking the park. Upstairs, find four spacious bedrooms, three full bathrooms, and a laundry room with a sink — a layout perfectly suited for family living. Ascend to the third-floor space to enjoy breathtaking downtown views, ideal for a family room or second office with a powder bathroom and a deck. The basement is designed for relaxation and entertainment. A bar, movie area with projector and screen, and a generous open space with a pool table. An additional bedroom, full bathroom, a large mudroom conveniently located off the garage and plenty of storage space. The oversized four car garage is perfect for all your parking and storage needs. Outside, the professionally landscaped grounds feature ample outdoor living spaces, including a large wraparound deck at the front, a rear deck, a hot tub, and a beautifully tiered backyard. The stunning decks were all just refinished with Vuba Stone (stone resin surface). Located close to schools, hospitals, and transit, this exceptional family home offers the best of Briar Hill living and you don't want to miss this! Hot Tub, Projector and Screen, all TV's on walls