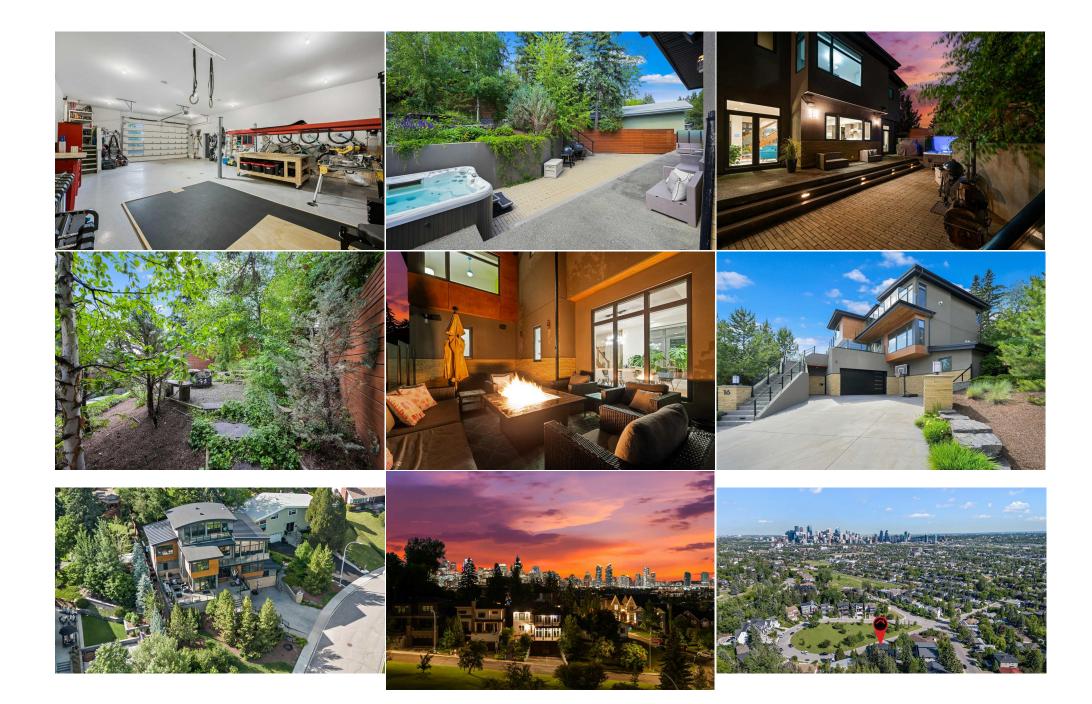

| Bedroom<br>4pc Ensuite bath<br>4pc Bathroom<br>Bonus Room<br>Game Room | Second<br>Second<br>Second<br>Third<br>Basement                                                                          | 16`5" x 11`1"<br>11`6" x 5`8"<br>8`6" x 4`11"<br>28`5" x 19`3"<br>28`0" x 28`0"                                                                                                             | Bedroom<br>Bedroom<br>Laundry<br>2pc Bathroom<br>Bedroom                                                                                                                                   | Second<br>Second<br>Second<br>Third<br>Basement                                                                                                                         | 11`8" x 11`6"<br>13`1" x 11`7"<br>11`11" x 7`5"<br>7`9" x 5`8"<br>14`7" x 12`8"                                                                                                                                                                                                                                                          |
|------------------------------------------------------------------------|--------------------------------------------------------------------------------------------------------------------------|---------------------------------------------------------------------------------------------------------------------------------------------------------------------------------------------|--------------------------------------------------------------------------------------------------------------------------------------------------------------------------------------------|-------------------------------------------------------------------------------------------------------------------------------------------------------------------------|------------------------------------------------------------------------------------------------------------------------------------------------------------------------------------------------------------------------------------------------------------------------------------------------------------------------------------------|
| 4pc Bathroom                                                           | Basement                                                                                                                 | 10`0" x 8`0"                                                                                                                                                                                | Mud Room<br>Legal/Tax/Financial                                                                                                                                                            | Basement                                                                                                                                                                | 9`10" x 8`10"                                                                                                                                                                                                                                                                                                                            |
| <br>Title:                                                             |                                                                                                                          | Zoning:                                                                                                                                                                                     |                                                                                                                                                                                            |                                                                                                                                                                         |                                                                                                                                                                                                                                                                                                                                          |
| Fee Simple                                                             |                                                                                                                          | R-C1                                                                                                                                                                                        |                                                                                                                                                                                            |                                                                                                                                                                         |                                                                                                                                                                                                                                                                                                                                          |
| Legal Desc:                                                            | 4683GP                                                                                                                   |                                                                                                                                                                                             |                                                                                                                                                                                            |                                                                                                                                                                         |                                                                                                                                                                                                                                                                                                                                          |
|                                                                        |                                                                                                                          |                                                                                                                                                                                             | Remarks                                                                                                                                                                                    |                                                                                                                                                                         |                                                                                                                                                                                                                                                                                                                                          |
| Pub Rmks:                                                              | property spans over<br>highlighted by an over<br>the impeccable crafts<br>features a kitchen wi<br>kitchen provides a se | 5600 sq ft across four floors on a la<br>ersized four-car attached garage w<br>manship of the open floor plan, be<br>th a high-end Thermador appliance<br>cond dishwasher, extra sink and a | arge 9644 sq ft triangular lot. Fro<br>vith a heated driveway and heated<br>oasting 10' ceilings that enhances<br>e package, dining room, and living<br>imple storage for the entrance off | m the moment you arrive, you'<br>I front stairs —a rare find in thi<br>the spaciousness and floods t<br>room with a stunning feature<br>the backyard. Additionally, the | ar Hill. Custom-built in 2014, this expansive<br>Il appreciate the striking curb appeal,<br>is inner-city location. Step inside to discover<br>he interior with natural light. The main floor<br>fireplace wall. A butler's pantry off the<br>ere's a private office that can be closed off<br>fry room with a sink — a layout perfectly |

with elegant glass doors overlooking the park. Upstairs, find four spacious bedrooms, three full bathrooms, and a laundry room with a sink — a layout perfectly suited for family living. Ascend to the third-floor space to enjoy breathtaking downtown views, ideal for a family room or second office with a powder bathroom and a deck. The basement is designed for relaxation and entertainment. A bar, movie area with projector and screen, and a generous open space with a pool table. An additional bedroom, full bathroom, a large mudroom conveniently located off the garage and plenty of storage space. The oversized four car garage is perfect for all your parking and storage needs. Outside, the professionally landscaped grounds feature ample outdoor living spaces, including a large wraparound deck at the front, a rear deck, a hot tub, and a beautifully tiered backyard. The stunning decks were all just refinished with Vuba Stone (stone resin surface). Located close to schools, hospitals, and transit, this exceptional family home offers the best of Briar Hill living and you don't want to miss this! Hot Tub, Projector and Screen, all TV's on walls