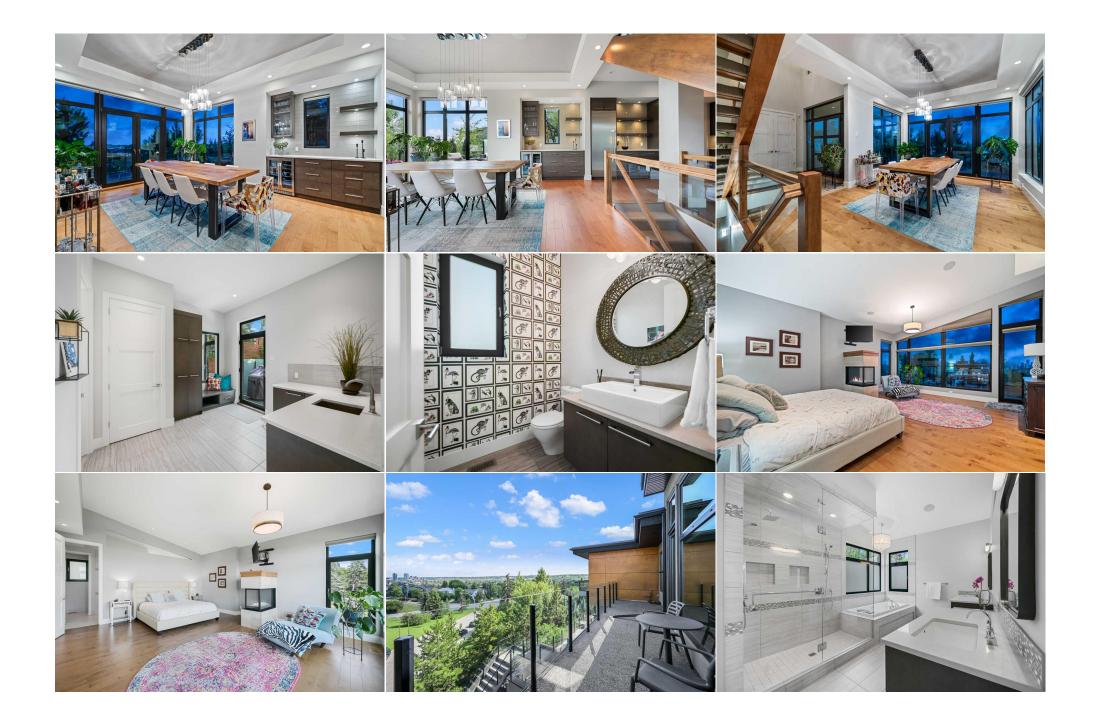

| Bedroom<br>4pc Ensuite bath<br>4pc Bathroom<br>Bonus Room<br>Game Room | Second<br>Second<br>Second<br>Third<br>Basement                                                                          | 16`5" x 11`1"<br>11`6" x 5`8"<br>8`6" x 4`11"<br>28`5" x 19`3"<br>28`0" x 28`0"                                                                                                             | Bedroom<br>Bedroom<br>Laundry<br>2pc Bathroom<br>Bedroom                                                                                                                                   | Second<br>Second<br>Second<br>Third<br>Basement                                                                                                                         | 11`8" x 11`6"<br>13`1" x 11`7"<br>11`11" x 7`5"<br>7`9" x 5`8"<br>14`7" x 12`8"                                                                                                                                                                                                                                                          |
|------------------------------------------------------------------------|--------------------------------------------------------------------------------------------------------------------------|---------------------------------------------------------------------------------------------------------------------------------------------------------------------------------------------|--------------------------------------------------------------------------------------------------------------------------------------------------------------------------------------------|-------------------------------------------------------------------------------------------------------------------------------------------------------------------------|------------------------------------------------------------------------------------------------------------------------------------------------------------------------------------------------------------------------------------------------------------------------------------------------------------------------------------------|
| 4pc Bathroom                                                           | Basement                                                                                                                 | 10`0" x 8`0"                                                                                                                                                                                | Mud Room<br>Legal/Tax/Financial                                                                                                                                                            | Basement                                                                                                                                                                | 9`10" x 8`10"                                                                                                                                                                                                                                                                                                                            |
| <br>Title:                                                             |                                                                                                                          | Zoning:                                                                                                                                                                                     |                                                                                                                                                                                            |                                                                                                                                                                         |                                                                                                                                                                                                                                                                                                                                          |
| Fee Simple                                                             |                                                                                                                          | R-C1                                                                                                                                                                                        |                                                                                                                                                                                            |                                                                                                                                                                         |                                                                                                                                                                                                                                                                                                                                          |
| Legal Desc:                                                            | 4683GP                                                                                                                   |                                                                                                                                                                                             |                                                                                                                                                                                            |                                                                                                                                                                         |                                                                                                                                                                                                                                                                                                                                          |
|                                                                        |                                                                                                                          |                                                                                                                                                                                             | Remarks                                                                                                                                                                                    |                                                                                                                                                                         |                                                                                                                                                                                                                                                                                                                                          |
| Pub Rmks:                                                              | property spans over<br>highlighted by an over<br>the impeccable crafts<br>features a kitchen wi<br>kitchen provides a se | 5600 sq ft across four floors on a la<br>ersized four-car attached garage w<br>manship of the open floor plan, be<br>th a high-end Thermador appliance<br>cond dishwasher, extra sink and a | arge 9644 sq ft triangular lot. Fro<br>vith a heated driveway and heated<br>oasting 10' ceilings that enhances<br>e package, dining room, and living<br>imple storage for the entrance off | m the moment you arrive, you'<br>I front stairs —a rare find in thi<br>the spaciousness and floods t<br>room with a stunning feature<br>the backyard. Additionally, the | ar Hill. Custom-built in 2014, this expansive<br>Il appreciate the striking curb appeal,<br>is inner-city location. Step inside to discover<br>he interior with natural light. The main floor<br>fireplace wall. A butler's pantry off the<br>ere's a private office that can be closed off<br>fry room with a sink — a layout perfectly |

with elegant glass doors overlooking the park. Upstairs, find four spacious bedrooms, three full bathrooms, and a laundry room with a sink — a layout perfectly suited for family living. Ascend to the third-floor space to enjoy breathtaking downtown views, ideal for a family room or second office with a powder bathroom and a deck. The basement is designed for relaxation and entertainment. A bar, movie area with projector and screen, and a generous open space with a pool table. An additional bedroom, full bathroom, a large mudroom conveniently located off the garage and plenty of storage space. The oversized four car garage is perfect for all your parking and storage needs. Outside, the professionally landscaped grounds feature ample outdoor living spaces, including a large wraparound deck at the front, a rear deck, a hot tub, and a beautifully tiered backyard. The stunning decks were all just refinished with Vuba Stone (stone resin surface). Located close to schools, hospitals, and transit, this exceptional family home offers the best of Briar Hill living and you don't want to miss this! Hot Tub, Projector and Screen, all TV's on walls