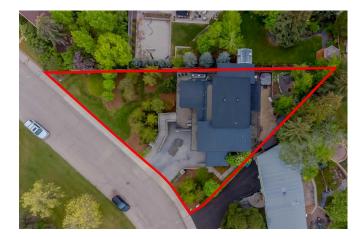

| eral Information |                                              |                        |                      | DOM                    |                       |       |
|------------------|----------------------------------------------|------------------------|----------------------|------------------------|-----------------------|-------|
| Type:            | Residential                                  |                        |                      | 169                    |                       |       |
| Type:            | Detached                                     |                        |                      | Layout                 |                       |       |
| /Town:           | Calgary                                      | Finished Floor Ar      | ea                   | Beds:                  | 5(41)                 |       |
| Built:           | 2012                                         | Abv Sqft:              | 4,183                | Baths:                 | 5.0 (4 2)             |       |
| nformation       |                                              | Low Sqft:              |                      | Style:                 | 3 Storey              |       |
| Sz Ar:           | 9,644 sqft                                   | Ttl Sqft:              | 4,183                |                        | •                     |       |
| Shape:           | Front - 44.17m, Sides<br>- 42.72m and 58.9 m |                        |                      | Parking<br>Ttl Park:   | 6                     |       |
| ess:             |                                              |                        |                      | Garage Sz:             | 4                     |       |
| eat:             | Back Yard,Trian<br>Trees,Treed               | gular Lot,City Lot,Fro | ont Yard,Low Mainter | nance Landscape,Gentle | Sloping,Irregular Lot | ,Many |
| Feat             | Concrete Drivev                              | vav.Drivewav.Front D   | rive.Garage Door Op  | ener.Garage Faces From | t.Heated Driveway.He  | eated |

| Bedroom<br>4pc Ensuite bath<br>4pc Bathroom<br>Bonus Room<br>Game Room | Second<br>Second<br>Second<br>Third<br>Basement                                                                          | 16`5" x 11`1"<br>11`6" x 5`8"<br>8`6" x 4`11"<br>28`5" x 19`3"<br>28`0" x 28`0"                                                                                                             | Bedroom<br>Bedroom<br>Laundry<br>2pc Bathroom<br>Bedroom                                                                                                                                   | Second<br>Second<br>Second<br>Third<br>Basement                                                                                                                         | 11`8" x 11`6"<br>13`1" x 11`7"<br>11`11" x 7`5"<br>7`9" x 5`8"<br>14`7" x 12`8"                                                                                                                                                                                                                                                          |
|------------------------------------------------------------------------|--------------------------------------------------------------------------------------------------------------------------|---------------------------------------------------------------------------------------------------------------------------------------------------------------------------------------------|--------------------------------------------------------------------------------------------------------------------------------------------------------------------------------------------|-------------------------------------------------------------------------------------------------------------------------------------------------------------------------|------------------------------------------------------------------------------------------------------------------------------------------------------------------------------------------------------------------------------------------------------------------------------------------------------------------------------------------|
| 4pc Bathroom                                                           | Basement                                                                                                                 | 10`0" x 8`0"                                                                                                                                                                                | Mud Room<br>Legal/Tax/Financial                                                                                                                                                            | Basement                                                                                                                                                                | 9`10" x 8`10"                                                                                                                                                                                                                                                                                                                            |
| <br>Title:                                                             |                                                                                                                          | Zoning:                                                                                                                                                                                     |                                                                                                                                                                                            |                                                                                                                                                                         |                                                                                                                                                                                                                                                                                                                                          |
| Fee Simple                                                             |                                                                                                                          | R-C1                                                                                                                                                                                        |                                                                                                                                                                                            |                                                                                                                                                                         |                                                                                                                                                                                                                                                                                                                                          |
| Legal Desc:                                                            | 4683GP                                                                                                                   |                                                                                                                                                                                             |                                                                                                                                                                                            |                                                                                                                                                                         |                                                                                                                                                                                                                                                                                                                                          |
|                                                                        |                                                                                                                          |                                                                                                                                                                                             | Remarks                                                                                                                                                                                    |                                                                                                                                                                         |                                                                                                                                                                                                                                                                                                                                          |
| Pub Rmks:                                                              | property spans over<br>highlighted by an over<br>the impeccable crafts<br>features a kitchen wi<br>kitchen provides a se | 5600 sq ft across four floors on a la<br>ersized four-car attached garage w<br>manship of the open floor plan, be<br>th a high-end Thermador appliance<br>cond dishwasher, extra sink and a | arge 9644 sq ft triangular lot. Fro<br>vith a heated driveway and heated<br>oasting 10' ceilings that enhances<br>e package, dining room, and living<br>imple storage for the entrance off | m the moment you arrive, you'<br>I front stairs —a rare find in thi<br>the spaciousness and floods t<br>room with a stunning feature<br>the backyard. Additionally, the | ar Hill. Custom-built in 2014, this expansive<br>Il appreciate the striking curb appeal,<br>is inner-city location. Step inside to discover<br>he interior with natural light. The main floor<br>fireplace wall. A butler's pantry off the<br>ere's a private office that can be closed off<br>fry room with a sink — a layout perfectly |