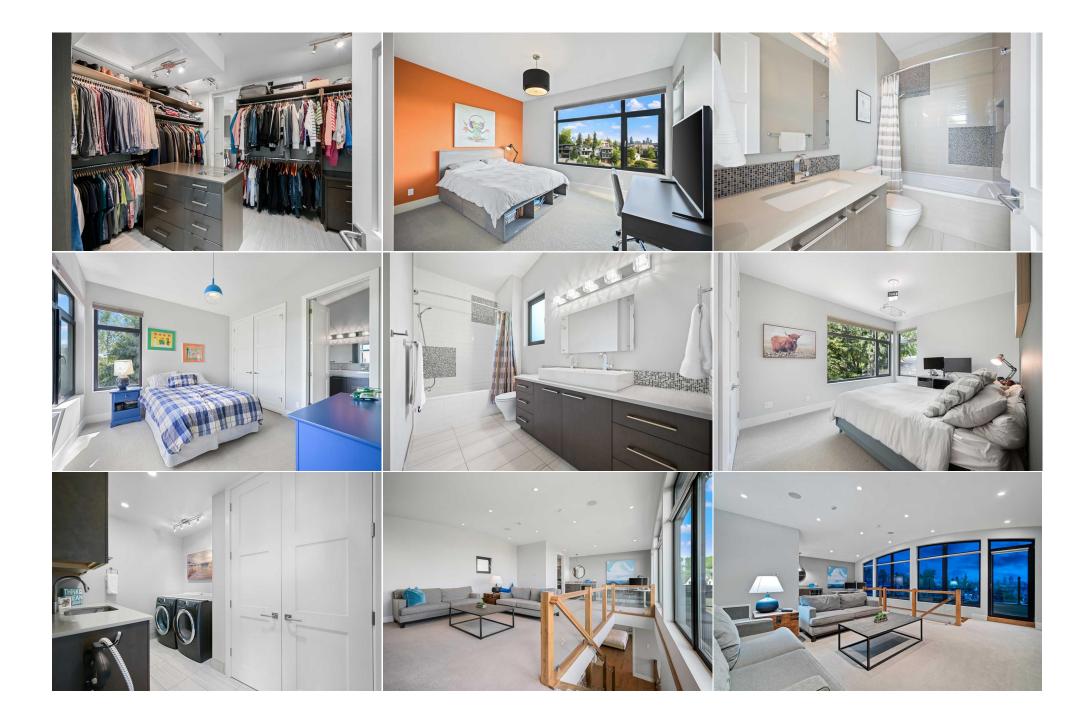

| Bedroom<br>4pc Ensuite bath<br>4pc Bathroom<br>Bonus Room<br>Game Room | Second<br>Second<br>Second<br>Third<br>Basement                                                                          | 16`5" x 11`1"<br>11`6" x 5`8"<br>8`6" x 4`11"<br>28`5" x 19`3"<br>28`0" x 28`0"                                                                                                             | Bedroom<br>Bedroom<br>Laundry<br>2pc Bathroom<br>Bedroom                                                                                                                                   | Second<br>Second<br>Second<br>Third<br>Basement                                                                                                                         | 11`8" x 11`6"<br>13`1" x 11`7"<br>11`11" x 7`5"<br>7`9" x 5`8"<br>14`7" x 12`8"                                                                                                                                                                                                                                                          |
|------------------------------------------------------------------------|--------------------------------------------------------------------------------------------------------------------------|---------------------------------------------------------------------------------------------------------------------------------------------------------------------------------------------|--------------------------------------------------------------------------------------------------------------------------------------------------------------------------------------------|-------------------------------------------------------------------------------------------------------------------------------------------------------------------------|------------------------------------------------------------------------------------------------------------------------------------------------------------------------------------------------------------------------------------------------------------------------------------------------------------------------------------------|
| 4pc Bathroom                                                           | Basement                                                                                                                 | 10`0" x 8`0"                                                                                                                                                                                | Mud Room<br>Legal/Tax/Financial                                                                                                                                                            | Basement                                                                                                                                                                | 9`10" x 8`10"                                                                                                                                                                                                                                                                                                                            |
| <br>Title:                                                             |                                                                                                                          | Zoning:                                                                                                                                                                                     |                                                                                                                                                                                            |                                                                                                                                                                         |                                                                                                                                                                                                                                                                                                                                          |
| Fee Simple                                                             |                                                                                                                          | R-C1                                                                                                                                                                                        |                                                                                                                                                                                            |                                                                                                                                                                         |                                                                                                                                                                                                                                                                                                                                          |
| Legal Desc:                                                            | 4683GP                                                                                                                   |                                                                                                                                                                                             |                                                                                                                                                                                            |                                                                                                                                                                         |                                                                                                                                                                                                                                                                                                                                          |
|                                                                        |                                                                                                                          |                                                                                                                                                                                             | Remarks                                                                                                                                                                                    |                                                                                                                                                                         |                                                                                                                                                                                                                                                                                                                                          |
| Pub Rmks:                                                              | property spans over<br>highlighted by an over<br>the impeccable crafts<br>features a kitchen wi<br>kitchen provides a se | 5600 sq ft across four floors on a la<br>ersized four-car attached garage w<br>manship of the open floor plan, be<br>th a high-end Thermador appliance<br>cond dishwasher, extra sink and a | arge 9644 sq ft triangular lot. Fro<br>vith a heated driveway and heated<br>oasting 10' ceilings that enhances<br>e package, dining room, and living<br>imple storage for the entrance off | m the moment you arrive, you'<br>I front stairs —a rare find in thi<br>the spaciousness and floods t<br>room with a stunning feature<br>the backyard. Additionally, the | ar Hill. Custom-built in 2014, this expansive<br>Il appreciate the striking curb appeal,<br>is inner-city location. Step inside to discover<br>he interior with natural light. The main floor<br>fireplace wall. A butler's pantry off the<br>ere's a private office that can be closed off<br>fry room with a sink — a layout perfectly |

with elegant glass doors overlooking the park. Upstairs, find four spacious bedrooms, three full bathrooms, and a laundry room with a sink — a layout perfectly suited for family living. Ascend to the third-floor space to enjoy breathtaking downtown views, ideal for a family room or second office with a powder bathroom and a deck. The basement is designed for relaxation and entertainment. A bar, movie area with projector and screen, and a generous open space with a pool table. An additional bedroom, full bathroom, a large mudroom conveniently located off the garage and plenty of storage space. The oversized four car garage is perfect for all your parking and storage needs. Outside, the professionally landscaped grounds feature ample outdoor living spaces, including a large wraparound deck at the front, a rear deck, a hot tub, and a beautifully tiered backyard. The stunning decks were all just refinished with Vuba Stone (stone resin surface). Located close to schools, hospitals, and transit, this exceptional family home offers the best of Briar Hill living and you don't want to miss this! Hot Tub, Projector and Screen, all TV's on walls