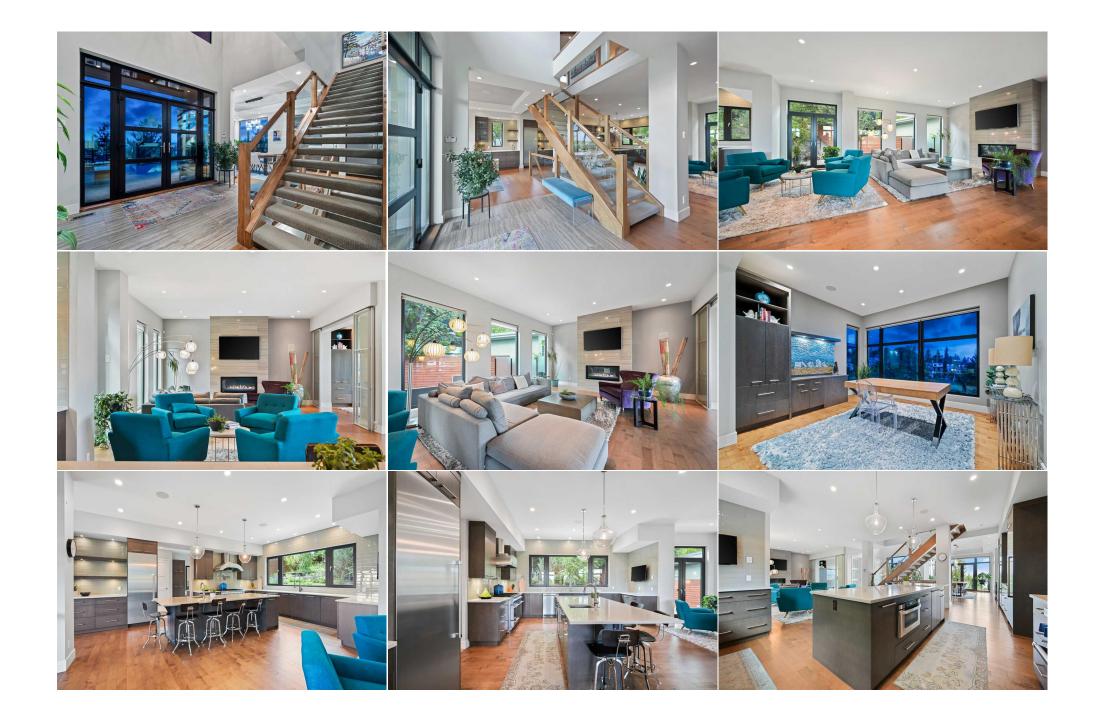

| Bedroom<br>4pc Ensuite bath<br>4pc Bathroom<br>Bonus Room<br>Game Room | Second<br>Second<br>Second<br>Third<br>Basement                                                                          | 16`5" x 11`1"<br>11`6" x 5`8"<br>8`6" x 4`11"<br>28`5" x 19`3"<br>28`0" x 28`0"                                                                                                             | Bedroom<br>Bedroom<br>Laundry<br>2pc Bathroom<br>Bedroom                                                                                                                                   | Second<br>Second<br>Second<br>Third<br>Basement                                                                                                                         | 11`8" x 11`6"<br>13`1" x 11`7"<br>11`11" x 7`5"<br>7`9" x 5`8"<br>14`7" x 12`8"                                                                                                                                                                                                                                                          |
|------------------------------------------------------------------------|--------------------------------------------------------------------------------------------------------------------------|---------------------------------------------------------------------------------------------------------------------------------------------------------------------------------------------|--------------------------------------------------------------------------------------------------------------------------------------------------------------------------------------------|-------------------------------------------------------------------------------------------------------------------------------------------------------------------------|------------------------------------------------------------------------------------------------------------------------------------------------------------------------------------------------------------------------------------------------------------------------------------------------------------------------------------------|
| 4pc Bathroom                                                           | Basement                                                                                                                 | 10`0" x 8`0"                                                                                                                                                                                | Mud Room<br>Legal/Tax/Financial                                                                                                                                                            | Basement                                                                                                                                                                | 9`10" x 8`10"                                                                                                                                                                                                                                                                                                                            |
| <br>Title:                                                             |                                                                                                                          | Zoning:                                                                                                                                                                                     |                                                                                                                                                                                            |                                                                                                                                                                         |                                                                                                                                                                                                                                                                                                                                          |
| Fee Simple                                                             |                                                                                                                          | R-C1                                                                                                                                                                                        |                                                                                                                                                                                            |                                                                                                                                                                         |                                                                                                                                                                                                                                                                                                                                          |
| Legal Desc:                                                            | 4683GP                                                                                                                   |                                                                                                                                                                                             |                                                                                                                                                                                            |                                                                                                                                                                         |                                                                                                                                                                                                                                                                                                                                          |
|                                                                        |                                                                                                                          |                                                                                                                                                                                             | Remarks                                                                                                                                                                                    |                                                                                                                                                                         |                                                                                                                                                                                                                                                                                                                                          |
| Pub Rmks:                                                              | property spans over<br>highlighted by an over<br>the impeccable crafts<br>features a kitchen wi<br>kitchen provides a se | 5600 sq ft across four floors on a la<br>ersized four-car attached garage w<br>manship of the open floor plan, be<br>th a high-end Thermador appliance<br>cond dishwasher, extra sink and a | arge 9644 sq ft triangular lot. Fro<br>vith a heated driveway and heated<br>oasting 10' ceilings that enhances<br>e package, dining room, and living<br>imple storage for the entrance off | m the moment you arrive, you'<br>I front stairs —a rare find in thi<br>the spaciousness and floods t<br>room with a stunning feature<br>the backyard. Additionally, the | ar Hill. Custom-built in 2014, this expansive<br>Il appreciate the striking curb appeal,<br>is inner-city location. Step inside to discover<br>he interior with natural light. The main floor<br>fireplace wall. A butler's pantry off the<br>ere's a private office that can be closed off<br>fry room with a sink — a layout perfectly |

with elegant glass doors overlooking the park. Upstairs, find four spacious bedrooms, three full bathrooms, and a laundry room with a sink — a layout perfectly suited for family living. Ascend to the third-floor space to enjoy breathtaking downtown views, ideal for a family room or second office with a powder bathroom and a deck. The basement is designed for relaxation and entertainment. A bar, movie area with projector and screen, and a generous open space with a pool table. An additional bedroom, full bathroom, a large mudroom conveniently located off the garage and plenty of storage space. The oversized four car garage is perfect for all your parking and storage needs. Outside, the professionally landscaped grounds feature ample outdoor living spaces, including a large wraparound deck at the front, a rear deck, a hot tub, and a beautifully tiered backyard. The stunning decks were all just refinished with Vuba Stone (stone resin surface). Located close to schools, hospitals, and transit, this exceptional family home offers the best of Briar Hill living and you don't want to miss this! Hot Tub, Projector and Screen, all TV's on walls