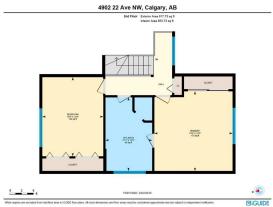

Utilities and Features

| Roof: Asphalt<br>Heating: Forced Air<br>Sewer:<br>Ext Feat: Storage                     |  |                                                                  |                                                                                                                 | Construction:<br>Metal Siding ,Wood Frame<br>Flooring:<br>Carpet,Ceramic Tile,Hard<br>Water Source:<br>Fnd/Bsmt:<br>Poured Concrete |                                                         |                                                                                             |  |  |
|-----------------------------------------------------------------------------------------|--|------------------------------------------------------------------|-----------------------------------------------------------------------------------------------------------------|-------------------------------------------------------------------------------------------------------------------------------------|---------------------------------------------------------|---------------------------------------------------------------------------------------------|--|--|
| Kitchen Appl:                                                                           |  | Dishwasher.Drver.E                                               | lectric Range, Freezer, Garage Control                                                                          |                                                                                                                                     | overinas                                                |                                                                                             |  |  |
| Int Feat:<br>Utilities:                                                                 |  | Vaulted Ceiling(s)                                               |                                                                                                                 |                                                                                                                                     |                                                         |                                                                                             |  |  |
|                                                                                         |  |                                                                  |                                                                                                                 | Room Information                                                                                                                    |                                                         |                                                                                             |  |  |
| Room<br>Living Room<br>Kitchen<br>Bedroom<br>5pc Bathroom<br>Furnace/Utility<br>Bedroom |  | <u>Level</u><br>Main<br>Main<br>Upper<br>Upper<br>Lower<br>Lower | Dimensions<br>18`1" x 21`0"<br>10`6" x 13`5"<br>10`4" x 13`4"<br>7`11" x 12`5"<br>9`1" x 9`11"<br>11`0" x 12`1" | Room<br>Dining Room<br>Foyer<br>Bedroom - Primary<br>Game Room<br>4pc Bathroom                                                      | <u>Level</u><br>Main<br>Main<br>Upper<br>Lower<br>Lower | Dimensions<br>14`9" x 17`7"<br>7`9" x 8`7"<br>13`3" x 13`5"<br>17`5" x 17`6"<br>8`6" x 5`0" |  |  |
|                                                                                         |  |                                                                  |                                                                                                                 | Legal/Tax/Financial                                                                                                                 |                                                         |                                                                                             |  |  |