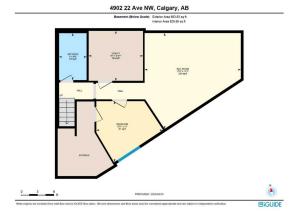

Utilities and Features

| Roof: Asphalt<br>Heating: Forced Air<br>Sewer:<br>Ext Feat: Storage                     |  |                                                                  |                                                                                                                 | Construction:<br>Metal Siding ,Wood Frame<br>Flooring:<br>Carpet,Ceramic Tile,Hard<br>Water Source:<br>Fnd/Bsmt:<br>Poured Concrete |                                                         |                                                                                             |  |  |
|-----------------------------------------------------------------------------------------|--|------------------------------------------------------------------|-----------------------------------------------------------------------------------------------------------------|-------------------------------------------------------------------------------------------------------------------------------------|---------------------------------------------------------|---------------------------------------------------------------------------------------------|--|--|
| Kitchen Appl:                                                                           |  | Dishwasher.Drver.E                                               | lectric Range, Freezer, Garage Control                                                                          |                                                                                                                                     | overinas                                                |                                                                                             |  |  |
| Int Feat:<br>Utilities:                                                                 |  | Vaulted Ceiling(s)                                               |                                                                                                                 |                                                                                                                                     |                                                         |                                                                                             |  |  |
|                                                                                         |  |                                                                  |                                                                                                                 | Room Information                                                                                                                    |                                                         |                                                                                             |  |  |
| Room<br>Living Room<br>Kitchen<br>Bedroom<br>5pc Bathroom<br>Furnace/Utility<br>Bedroom |  | <u>Level</u><br>Main<br>Main<br>Upper<br>Upper<br>Lower<br>Lower | Dimensions<br>18`1" x 21`0"<br>10`6" x 13`5"<br>10`4" x 13`4"<br>7`11" x 12`5"<br>9`1" x 9`11"<br>11`0" x 12`1" | Room<br>Dining Room<br>Foyer<br>Bedroom - Primary<br>Game Room<br>4pc Bathroom                                                      | <u>Level</u><br>Main<br>Main<br>Upper<br>Lower<br>Lower | Dimensions<br>14`9" x 17`7"<br>7`9" x 8`7"<br>13`3" x 13`5"<br>17`5" x 17`6"<br>8`6" x 5`0" |  |  |
|                                                                                         |  |                                                                  |                                                                                                                 | Legal/Tax/Financial                                                                                                                 |                                                         |                                                                                             |  |  |