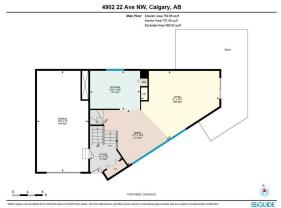

| General Information<br>Prop Type:<br>Sub Type:<br>City/Town: | Residential<br>Detached<br>Calgary | Finished Floor Are | ea    | <u>DOM</u><br><b>8</b><br>Layout<br>Beds: | 3 (2 1 )      |
|--------------------------------------------------------------|------------------------------------|--------------------|-------|-------------------------------------------|---------------|
| Year Built:                                                  | 1981                               | Abv Saft:          | 1,368 | Baths:                                    | 2.0 (2 0)     |
| Lot Information                                              |                                    | Low Sqft:          | _,    | Style:                                    | 3 Level Split |
| Lot Sz Ar:                                                   | 3,627 sqft                         | Ttl Sqft:          | 1,368 | ,                                         | ·             |
| Lot Shape:                                                   |                                    |                    |       | Parking                                   |               |
|                                                              |                                    |                    |       | Ttl Park:                                 | 2             |
|                                                              |                                    |                    |       | Garage Sz:                                | 1             |
| Access:                                                      |                                    |                    |       |                                           |               |
| Lot Feat:<br>Park Feat:                                      | Triangular Lot<br>Single Garage At | tached             |       |                                           |               |

Utilities and Features

| Roof: Asphalt<br>Heating: Forced Air<br>Sewer:<br>Ext Feat: Storage                     |  |                                                                  |                                                                                                                 | Construction:<br>Metal Siding ,Wood Frame<br>Flooring:<br>Carpet,Ceramic Tile,Hard<br>Water Source:<br>Fnd/Bsmt:<br>Poured Concrete |                                                         |                                                                                             |  |  |
|-----------------------------------------------------------------------------------------|--|------------------------------------------------------------------|-----------------------------------------------------------------------------------------------------------------|-------------------------------------------------------------------------------------------------------------------------------------|---------------------------------------------------------|---------------------------------------------------------------------------------------------|--|--|
| Kitchen Appl:                                                                           |  | Dishwasher.Drver.E                                               | lectric Range, Freezer, Garage Control                                                                          |                                                                                                                                     | overinas                                                |                                                                                             |  |  |
| Int Feat:<br>Utilities:                                                                 |  | Vaulted Ceiling(s)                                               |                                                                                                                 |                                                                                                                                     |                                                         |                                                                                             |  |  |
|                                                                                         |  |                                                                  |                                                                                                                 | Room Information                                                                                                                    |                                                         |                                                                                             |  |  |
| Room<br>Living Room<br>Kitchen<br>Bedroom<br>5pc Bathroom<br>Furnace/Utility<br>Bedroom |  | <u>Level</u><br>Main<br>Main<br>Upper<br>Upper<br>Lower<br>Lower | Dimensions<br>18`1" x 21`0"<br>10`6" x 13`5"<br>10`4" x 13`4"<br>7`11" x 12`5"<br>9`1" x 9`11"<br>11`0" x 12`1" | Room<br>Dining Room<br>Foyer<br>Bedroom - Primary<br>Game Room<br>4pc Bathroom                                                      | <u>Level</u><br>Main<br>Main<br>Upper<br>Lower<br>Lower | Dimensions<br>14`9" x 17`7"<br>7`9" x 8`7"<br>13`3" x 13`5"<br>17`5" x 17`6"<br>8`6" x 5`0" |  |  |
|                                                                                         |  |                                                                  |                                                                                                                 | Legal/Tax/Financial                                                                                                                 |                                                         |                                                                                             |  |  |