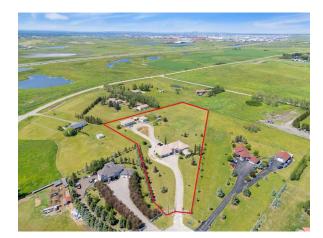

## 55 MARQUIS MEADOWS Place, Calgary T3S 0A6

MLS®#:

Status:

| A2144866 | Area:   | NONE    | Listing<br>Date: | 07/08/24       | List Price: <b>\$1,649,000</b> |
|----------|---------|---------|------------------|----------------|--------------------------------|
| Active   | County: | Calgary | Change:          | -\$50k, 26-Nov | Association: Fort McMurray     |

| General Information |                                                                                                       |                   |       | DOM            |                   |  |
|---------------------|-------------------------------------------------------------------------------------------------------|-------------------|-------|----------------|-------------------|--|
| Prop Type:          | Residential                                                                                           |                   |       | 208            |                   |  |
| Sub Type:           | Detached                                                                                              |                   |       | Layout         |                   |  |
| City/Town:          | Calgary                                                                                               | Finished Floor Ar | ea    | Beds:          | 5(41)             |  |
| Year Built:         | 1999                                                                                                  | Abv Sqft:         | 4,702 | Baths:         | 4.5 (4 1)         |  |
| Lot Information     |                                                                                                       | Low Sqft:         |       | Style:         | 2 Storey, Acreage |  |
| Lot Sz Ar:          | 211,178 sqft                                                                                          | Ttl Sqft:         | 4,702 |                | with Residence    |  |
| Lot Shape:          |                                                                                                       |                   |       |                |                   |  |
|                     |                                                                                                       |                   |       | <u>Parking</u> |                   |  |
|                     |                                                                                                       |                   |       | Ttl Park:      | 14                |  |
|                     |                                                                                                       |                   |       | Garage Sz:     | 7                 |  |
| Access:             |                                                                                                       |                   |       |                |                   |  |
| Lot Feat:           | Backs on to Park/Green Space,Cul-De-Sac,Front Yard,Gentle Sloping                                     |                   |       |                |                   |  |
| Park Feat:          | 220 Volt Wiring, Additional Parking, Double Garage Detached, Quad or More Attached, RV Access/Parking |                   |       |                |                   |  |

| 5pc Ensuite bath<br>3pc Bathroom<br>Bedroom<br>Family Room<br>3pc Bathroom | Main<br>Second<br>Second<br>Basement<br>Basement                                                                                                                                                                                                                                                                                                                                                                                                                                                                                                                                                                                                                                                                                                                                                                                                                                                                                                                                                                                                                                                                                                                                                                                                                                                                                                                                                                                                                                               | 15`5" x 13`11"<br>42`8" x 41`0" | 5pc Ensuite bath<br>Bedroom - Primary<br>Bedroom<br>Bedroom | Second<br>Second<br>Second<br>Basement | 18`2" x 13`10"<br>16`4" x 9`7"<br>14`4" x 11`4" |  |  |  |
|----------------------------------------------------------------------------|------------------------------------------------------------------------------------------------------------------------------------------------------------------------------------------------------------------------------------------------------------------------------------------------------------------------------------------------------------------------------------------------------------------------------------------------------------------------------------------------------------------------------------------------------------------------------------------------------------------------------------------------------------------------------------------------------------------------------------------------------------------------------------------------------------------------------------------------------------------------------------------------------------------------------------------------------------------------------------------------------------------------------------------------------------------------------------------------------------------------------------------------------------------------------------------------------------------------------------------------------------------------------------------------------------------------------------------------------------------------------------------------------------------------------------------------------------------------------------------------|---------------------------------|-------------------------------------------------------------|----------------------------------------|-------------------------------------------------|--|--|--|
|                                                                            |                                                                                                                                                                                                                                                                                                                                                                                                                                                                                                                                                                                                                                                                                                                                                                                                                                                                                                                                                                                                                                                                                                                                                                                                                                                                                                                                                                                                                                                                                                |                                 | Legal/Tax/Financial                                         |                                        |                                                 |  |  |  |
| Title:<br><b>Fee Simple</b><br>Legal Desc:                                 | 9910231                                                                                                                                                                                                                                                                                                                                                                                                                                                                                                                                                                                                                                                                                                                                                                                                                                                                                                                                                                                                                                                                                                                                                                                                                                                                                                                                                                                                                                                                                        | Zoning:<br>DC                   |                                                             |                                        |                                                 |  |  |  |
|                                                                            |                                                                                                                                                                                                                                                                                                                                                                                                                                                                                                                                                                                                                                                                                                                                                                                                                                                                                                                                                                                                                                                                                                                                                                                                                                                                                                                                                                                                                                                                                                |                                 | Remarks                                                     |                                        |                                                 |  |  |  |
| Pub Rmks:<br>Inclusions:                                                   | This stunning and expansive home is truly a masterpiece! Nestled on 4.84 acres, it's just a short 14-minute drive to all amenities. The house boasts two luxurious master bedrooms—one on the main level and one on the upper level—each with an ensuite bathroom and walk-in closet. Upstairs, you'll also find two additional spacious bedrooms and a shared bathroom. The fully finished basement features a bedroom, a full bathroom, and a large living area complete with a built-in bar. On the main level, enjoy a generous living room, an office, a formal dining room, and a gourmet kitchen with an adjoining dining area. A convenient half-bathroom completes this floor. Attached to the home is a 4+ car garage and a spice kitchen, perfect for cooking enthusiasts. On the west side of the property, there's an oversized double detached garage, a storage shed, and an illegal studio suite with its own attached garage—ideal for guests or additional rental potential. This home offers an unparalleled combination of luxury, space, and functionality! In the main floor bedroom: 2 nightstands and wall wall-mounted TV in the attached sitting area, 2 TV wall mounts, a dining table and 14 chairs (in the area attached to the kitchen), wine fridge in the basement. In the spice kitchen: 2 gas stoves, fridge, freezer, hood fan, and all cabinets/shelves. In the studio suite: Stove, fridge, microwave. Washer and dryer as-is. Ride-on mower NOT included |                                 |                                                             |                                        |                                                 |  |  |  |
| Property Listed By:                                                        | RE/MAX Real Estate (M                                                                                                                                                                                                                                                                                                                                                                                                                                                                                                                                                                                                                                                                                                                                                                                                                                                                                                                                                                                                                                                                                                                                                                                                                                                                                                                                                                                                                                                                          | ountain View)                   |                                                             |                                        |                                                 |  |  |  |