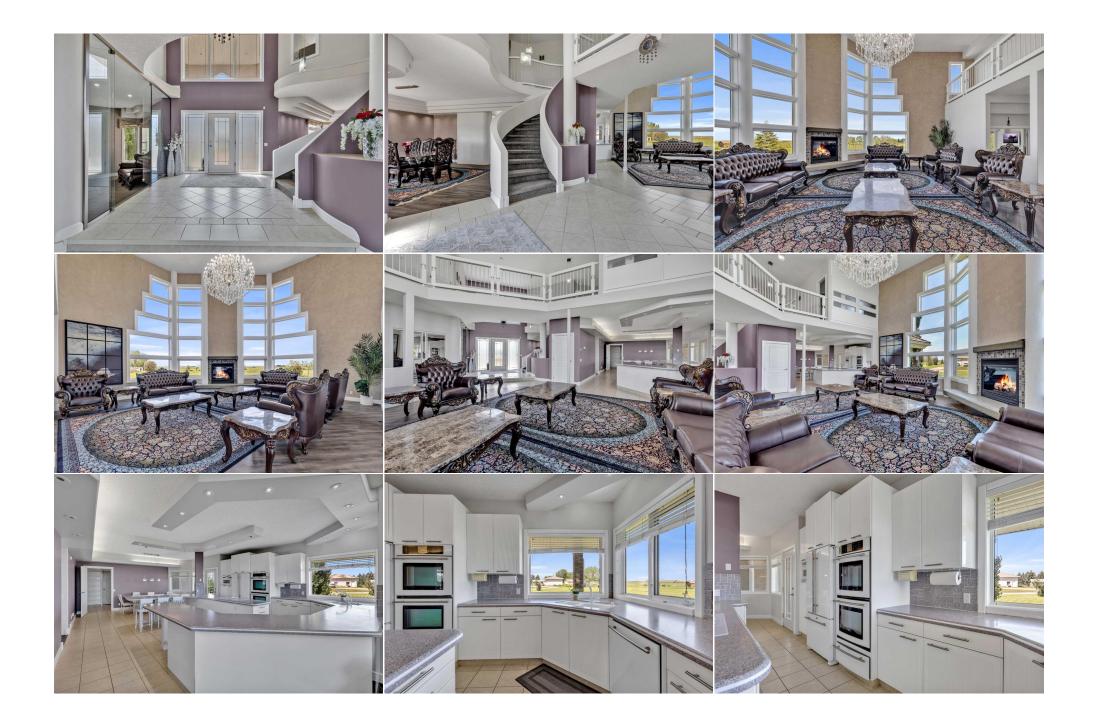

|                                                                                                                                                                                                                                                                                                                                          |                  |                                             | ι                                                                                | Jtilities and Features                                                                                                                                                                                                                              |                                              |                                                                 |  |  |
|------------------------------------------------------------------------------------------------------------------------------------------------------------------------------------------------------------------------------------------------------------------------------------------------------------------------------------------|------------------|---------------------------------------------|----------------------------------------------------------------------------------|-----------------------------------------------------------------------------------------------------------------------------------------------------------------------------------------------------------------------------------------------------|----------------------------------------------|-----------------------------------------------------------------|--|--|
| Roof: Concrete, Tile   Heating: In Floor, Forced Air, Natural Gas   Sewer: Septic System   Ext Feat: Balcony, Private Yard, Storage   Kitchen Appl: Dishwasher, Double Oven, Dryer, Electric Cooktop, Gar   Int Feat: Bar, Built-in Features, Chandelier, High Ceilings, Quart   Utilities: Electricity Connected, Natural Gas Available |                  |                                             |                                                                                  | Construction:<br>Brick,Concrete,Stucco,Wood Frame<br>Flooring:<br>Carpet,Ceramic Tile,Hardwood<br>Water Source:<br>Well<br>Fnd/Bsmt:<br>Poured Concrete<br>ge Control(s),Microwave,Refrigerator,Trash Compactor,Washer,Window Coverings<br>Counters |                                              |                                                                 |  |  |
| Room Information                                                                                                                                                                                                                                                                                                                         |                  |                                             |                                                                                  |                                                                                                                                                                                                                                                     |                                              |                                                                 |  |  |
| <u>Room</u><br>Bedroom - Prin<br>Office<br>Dining Room<br>Breakfast Noo                                                                                                                                                                                                                                                                  | mary M<br>M<br>M | <u>evel</u><br>lain<br>lain<br>lain<br>lain | Dimensions<br>21`5" x 16`2"<br>16`7" x 16`4"<br>14`11" x 18`11"<br>16`9" x 11`4" | Room<br>Other<br>Living Room<br>Kitchen<br>2pc Bathroom                                                                                                                                                                                             | <u>Level</u><br>Main<br>Main<br>Main<br>Main | Dimensions<br>17`9" x 13`10"<br>24`0" x 22`11"<br>18`0" x 11`4" |  |  |

| 5pc Ensuite bath<br>3pc Bathroom<br>Bedroom<br>Family Room<br>3pc Bathroom | Main<br>Second<br>Second<br>Basement<br>Basement                                                                                                                                                                                                                                                                                                                                                                                                                                                                                                                                                                                                                                                                                                                                                                                                                                                                                                                                                                                                                                                                                                                                                                                                                                                                                                                                                                                                                                               | 15`5" x 13`11"<br>42`8" x 41`0" | 5pc Ensuite bath<br>Bedroom - Primary<br>Bedroom<br>Bedroom | Second<br>Second<br>Second<br>Basement | 18`2" x 13`10"<br>16`4" x 9`7"<br>14`4" x 11`4" |  |  |  |
|----------------------------------------------------------------------------|------------------------------------------------------------------------------------------------------------------------------------------------------------------------------------------------------------------------------------------------------------------------------------------------------------------------------------------------------------------------------------------------------------------------------------------------------------------------------------------------------------------------------------------------------------------------------------------------------------------------------------------------------------------------------------------------------------------------------------------------------------------------------------------------------------------------------------------------------------------------------------------------------------------------------------------------------------------------------------------------------------------------------------------------------------------------------------------------------------------------------------------------------------------------------------------------------------------------------------------------------------------------------------------------------------------------------------------------------------------------------------------------------------------------------------------------------------------------------------------------|---------------------------------|-------------------------------------------------------------|----------------------------------------|-------------------------------------------------|--|--|--|
|                                                                            |                                                                                                                                                                                                                                                                                                                                                                                                                                                                                                                                                                                                                                                                                                                                                                                                                                                                                                                                                                                                                                                                                                                                                                                                                                                                                                                                                                                                                                                                                                |                                 | Legal/Tax/Financial                                         |                                        |                                                 |  |  |  |
| Title:<br><b>Fee Simple</b><br>Legal Desc:                                 | 9910231                                                                                                                                                                                                                                                                                                                                                                                                                                                                                                                                                                                                                                                                                                                                                                                                                                                                                                                                                                                                                                                                                                                                                                                                                                                                                                                                                                                                                                                                                        | Zoning:<br>DC                   |                                                             |                                        |                                                 |  |  |  |
|                                                                            |                                                                                                                                                                                                                                                                                                                                                                                                                                                                                                                                                                                                                                                                                                                                                                                                                                                                                                                                                                                                                                                                                                                                                                                                                                                                                                                                                                                                                                                                                                |                                 | Remarks                                                     |                                        |                                                 |  |  |  |
| Pub Rmks:<br>Inclusions:                                                   | This stunning and expansive home is truly a masterpiece! Nestled on 4.84 acres, it's just a short 14-minute drive to all amenities. The house boasts two luxurious master bedrooms—one on the main level and one on the upper level—each with an ensuite bathroom and walk-in closet. Upstairs, you'll also find two additional spacious bedrooms and a shared bathroom. The fully finished basement features a bedroom, a full bathroom, and a large living area complete with a built-in bar. On the main level, enjoy a generous living room, an office, a formal dining room, and a gourmet kitchen with an adjoining dining area. A convenient half-bathroom completes this floor. Attached to the home is a 4+ car garage and a spice kitchen, perfect for cooking enthusiasts. On the west side of the property, there's an oversized double detached garage, a storage shed, and an illegal studio suite with its own attached garage—ideal for guests or additional rental potential. This home offers an unparalleled combination of luxury, space, and functionality! In the main floor bedroom: 2 nightstands and wall wall-mounted TV in the attached sitting area, 2 TV wall mounts, a dining table and 14 chairs (in the area attached to the kitchen), wine fridge in the basement. In the spice kitchen: 2 gas stoves, fridge, freezer, hood fan, and all cabinets/shelves. In the studio suite: Stove, fridge, microwave. Washer and dryer as-is. Ride-on mower NOT included |                                 |                                                             |                                        |                                                 |  |  |  |
| Property Listed By:                                                        | RE/MAX Real Estate (M                                                                                                                                                                                                                                                                                                                                                                                                                                                                                                                                                                                                                                                                                                                                                                                                                                                                                                                                                                                                                                                                                                                                                                                                                                                                                                                                                                                                                                                                          | ountain View)                   |                                                             |                                        |                                                 |  |  |  |