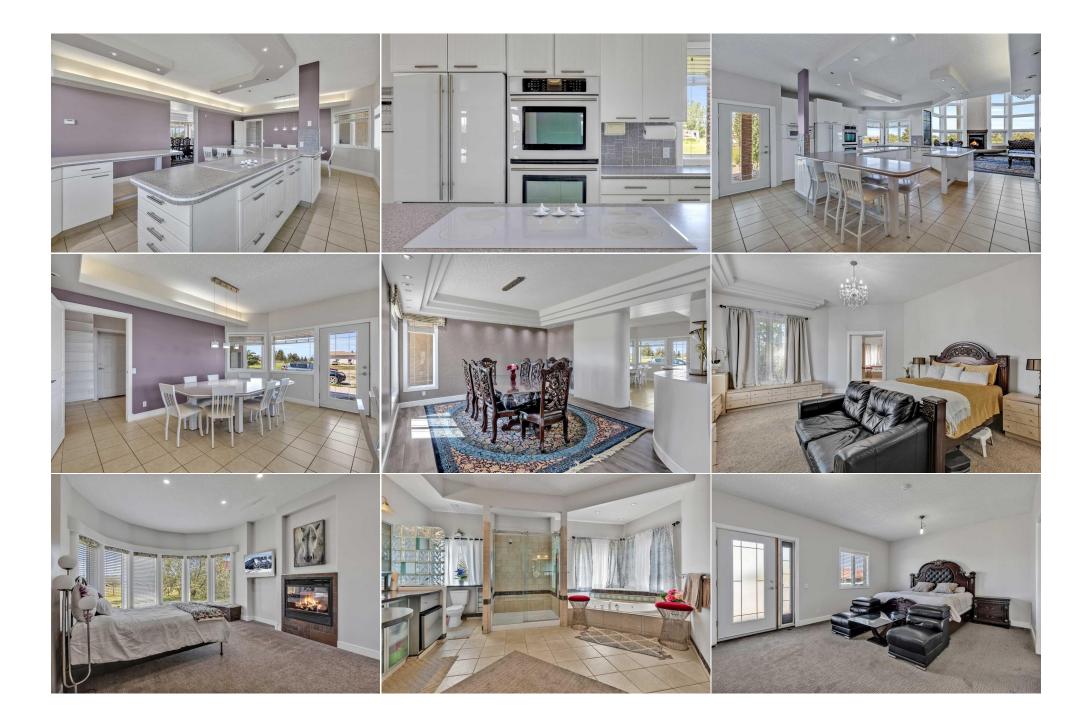

| 5pc Ensuite bath<br>3pc Bathroom<br>Bedroom<br>Family Room<br>3pc Bathroom | Main<br>Second<br>Second<br>Basement<br>Basement                                                                                                                                                                                                                                                                                                                                                                                                                                                                                                                                                                                                                                                                                                                                                                                                                                                                                                                                                                                                                                                                                                                                                                                                                                                                                                                                                                                                                                               | 15`5" x 13`11"<br>42`8" x 41`0" | 5pc Ensuite bath<br>Bedroom - Primary<br>Bedroom<br>Bedroom | Second<br>Second<br>Second<br>Basement | 18`2" x 13`10"<br>16`4" x 9`7"<br>14`4" x 11`4" |  |  |  |
|----------------------------------------------------------------------------|------------------------------------------------------------------------------------------------------------------------------------------------------------------------------------------------------------------------------------------------------------------------------------------------------------------------------------------------------------------------------------------------------------------------------------------------------------------------------------------------------------------------------------------------------------------------------------------------------------------------------------------------------------------------------------------------------------------------------------------------------------------------------------------------------------------------------------------------------------------------------------------------------------------------------------------------------------------------------------------------------------------------------------------------------------------------------------------------------------------------------------------------------------------------------------------------------------------------------------------------------------------------------------------------------------------------------------------------------------------------------------------------------------------------------------------------------------------------------------------------|---------------------------------|-------------------------------------------------------------|----------------------------------------|-------------------------------------------------|--|--|--|
|                                                                            |                                                                                                                                                                                                                                                                                                                                                                                                                                                                                                                                                                                                                                                                                                                                                                                                                                                                                                                                                                                                                                                                                                                                                                                                                                                                                                                                                                                                                                                                                                |                                 | Legal/Tax/Financial                                         |                                        |                                                 |  |  |  |
| Title:<br><b>Fee Simple</b><br>Legal Desc:                                 | 9910231                                                                                                                                                                                                                                                                                                                                                                                                                                                                                                                                                                                                                                                                                                                                                                                                                                                                                                                                                                                                                                                                                                                                                                                                                                                                                                                                                                                                                                                                                        | Zoning:<br>DC                   |                                                             |                                        |                                                 |  |  |  |
|                                                                            |                                                                                                                                                                                                                                                                                                                                                                                                                                                                                                                                                                                                                                                                                                                                                                                                                                                                                                                                                                                                                                                                                                                                                                                                                                                                                                                                                                                                                                                                                                |                                 | Remarks                                                     |                                        |                                                 |  |  |  |
| Pub Rmks:<br>Inclusions:                                                   | This stunning and expansive home is truly a masterpiece! Nestled on 4.84 acres, it's just a short 14-minute drive to all amenities. The house boasts two luxurious master bedrooms—one on the main level and one on the upper level—each with an ensuite bathroom and walk-in closet. Upstairs, you'll also find two additional spacious bedrooms and a shared bathroom. The fully finished basement features a bedroom, a full bathroom, and a large living area complete with a built-in bar. On the main level, enjoy a generous living room, an office, a formal dining room, and a gourmet kitchen with an adjoining dining area. A convenient half-bathroom completes this floor. Attached to the home is a 4+ car garage and a spice kitchen, perfect for cooking enthusiasts. On the west side of the property, there's an oversized double detached garage, a storage shed, and an illegal studio suite with its own attached garage—ideal for guests or additional rental potential. This home offers an unparalleled combination of luxury, space, and functionality! In the main floor bedroom: 2 nightstands and wall wall-mounted TV in the attached sitting area, 2 TV wall mounts, a dining table and 14 chairs (in the area attached to the kitchen), wine fridge in the basement. In the spice kitchen: 2 gas stoves, fridge, freezer, hood fan, and all cabinets/shelves. In the studio suite: Stove, fridge, microwave. Washer and dryer as-is. Ride-on mower NOT included |                                 |                                                             |                                        |                                                 |  |  |  |
| Property Listed By:                                                        | RE/MAX Real Estate (M                                                                                                                                                                                                                                                                                                                                                                                                                                                                                                                                                                                                                                                                                                                                                                                                                                                                                                                                                                                                                                                                                                                                                                                                                                                                                                                                                                                                                                                                          | ountain View)                   |                                                             |                                        |                                                 |  |  |  |