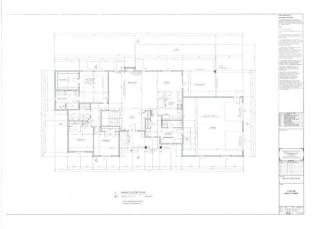

| Utilities | and | Features   |
|-----------|-----|------------|
| oundes    | ana | i cacai co |

| Roof: Asphalt Shing<br>Heating: Forced Air<br>Sewer: Septic Tank<br>Ext Feat: Other<br>Kitchen Appl:<br>Int Feat:<br>Utilities: |      | Construction:<br>Composite Siding,Stone<br>Flooring:<br>Carpet,Ceramic Tile,Hardwood<br>Water Source:<br>Well<br>Fnd/Bsmt:<br>Poured Concrete<br>None<br>Closet Organizers,High Ceilings,No Animal Home,No Smoking Home,Quartz Counters,See Remarks,Walk-In Closet(s) |                                                                                 |                                                                         |                                              |                                                                            |  |
|---------------------------------------------------------------------------------------------------------------------------------|------|-----------------------------------------------------------------------------------------------------------------------------------------------------------------------------------------------------------------------------------------------------------------------|---------------------------------------------------------------------------------|-------------------------------------------------------------------------|----------------------------------------------|----------------------------------------------------------------------------|--|
| Room Information                                                                                                                |      |                                                                                                                                                                                                                                                                       |                                                                                 |                                                                         |                                              |                                                                            |  |
| Room<br>Bedroom - Prir<br>Bedroom<br>Bedroom<br>Great Room                                                                      | mary | <u>Level</u><br>Main<br>Main<br>Main<br>Main                                                                                                                                                                                                                          | Dimensions<br>13`4" x 14`5"<br>11`5" x 11`6"<br>66`6" x 11`0"<br>19`11" x 18`2" | <u>Room</u><br>5pc Ensuite bath<br>4pc Bathroom<br>Entrance<br>Mud Room | <u>Level</u><br>Main<br>Main<br>Main<br>Main | Dimensions<br>10`9" x 8`6"<br>5`0" x 6`5"<br>11`11" x 9`1"<br>17`0" x 6`1" |  |

| Kitchen                            | Main                                                                                                                                                                                                                                                                                                                                                                                                                                                                                                                                                                                                                                                                | 14`3" x 12`7"                     | Dining Room<br>Legal/Tax/Financial    | Main                           | 14`3" x 9`11"                                       |  |  |
|------------------------------------|---------------------------------------------------------------------------------------------------------------------------------------------------------------------------------------------------------------------------------------------------------------------------------------------------------------------------------------------------------------------------------------------------------------------------------------------------------------------------------------------------------------------------------------------------------------------------------------------------------------------------------------------------------------------|-----------------------------------|---------------------------------------|--------------------------------|-----------------------------------------------------|--|--|
| Title:<br>Fee Simple               |                                                                                                                                                                                                                                                                                                                                                                                                                                                                                                                                                                                                                                                                     | Zoning:<br>CR                     |                                       |                                |                                                     |  |  |
| Legal Desc:                        | 0813562                                                                                                                                                                                                                                                                                                                                                                                                                                                                                                                                                                                                                                                             | CR                                |                                       |                                |                                                     |  |  |
|                                    | Remarks                                                                                                                                                                                                                                                                                                                                                                                                                                                                                                                                                                                                                                                             |                                   |                                       |                                |                                                     |  |  |
| Pub Rmks:                          | Located just south of Calgary and east of Okotoks, this nearly 2000 square foot, Frontier Homes built bungalow located on over 4 acres of land with a south exposure is one property you don't want to miss. Highlights include hardwood floor, quartz countertops, custom kitchen cabinetry, a 27'6" x 26'9" oversized garage, three bedrooms on the main floor including the master featuring a large walk-in closet and a private 5' ensuite with dual sinks, soaker tub and separate shower. The open concept floor plan offers a large great room with a fireplace, dining area with sliding doors leading to the covered deck and a large kitchen island with |                                   |                                       |                                |                                                     |  |  |
| Inclusions:<br>Property Listed By: | breakfast eating bar.<br>None<br>CIR Realty                                                                                                                                                                                                                                                                                                                                                                                                                                                                                                                                                                                                                         | There is still plenty of time for | r a Buyer to have input on colours an | id selections to customize the | e decor to their style. Don't miss out, call today! |  |  |