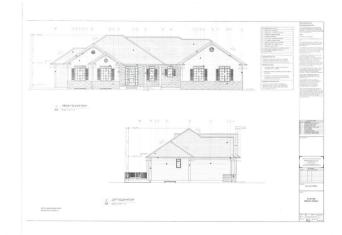

| Kitchen                            | Main                                                                                                                                                                                                                                                                                                                                                                                                                                                                                                                                                                                                                                                                | 14`3" x 12`7"                     | Dining Room<br>Legal/Tax/Financial    | Main                           | 14`3" x 9`11"                                       |  |  |
|------------------------------------|---------------------------------------------------------------------------------------------------------------------------------------------------------------------------------------------------------------------------------------------------------------------------------------------------------------------------------------------------------------------------------------------------------------------------------------------------------------------------------------------------------------------------------------------------------------------------------------------------------------------------------------------------------------------|-----------------------------------|---------------------------------------|--------------------------------|-----------------------------------------------------|--|--|
| Title:<br>Fee Simple               |                                                                                                                                                                                                                                                                                                                                                                                                                                                                                                                                                                                                                                                                     | Zoning:<br>CR                     |                                       |                                |                                                     |  |  |
| Legal Desc:                        | 0813562                                                                                                                                                                                                                                                                                                                                                                                                                                                                                                                                                                                                                                                             | CR                                |                                       |                                |                                                     |  |  |
|                                    | Remarks                                                                                                                                                                                                                                                                                                                                                                                                                                                                                                                                                                                                                                                             |                                   |                                       |                                |                                                     |  |  |
| Pub Rmks:                          | Located just south of Calgary and east of Okotoks, this nearly 2000 square foot, Frontier Homes built bungalow located on over 4 acres of land with a south exposure is one property you don't want to miss. Highlights include hardwood floor, quartz countertops, custom kitchen cabinetry, a 27'6" x 26'9" oversized garage, three bedrooms on the main floor including the master featuring a large walk-in closet and a private 5' ensuite with dual sinks, soaker tub and separate shower. The open concept floor plan offers a large great room with a fireplace, dining area with sliding doors leading to the covered deck and a large kitchen island with |                                   |                                       |                                |                                                     |  |  |
| Inclusions:<br>Property Listed By: | breakfast eating bar.<br>None<br>CIR Realty                                                                                                                                                                                                                                                                                                                                                                                                                                                                                                                                                                                                                         | There is still plenty of time for | r a Buyer to have input on colours an | id selections to customize the | e decor to their style. Don't miss out, call today! |  |  |