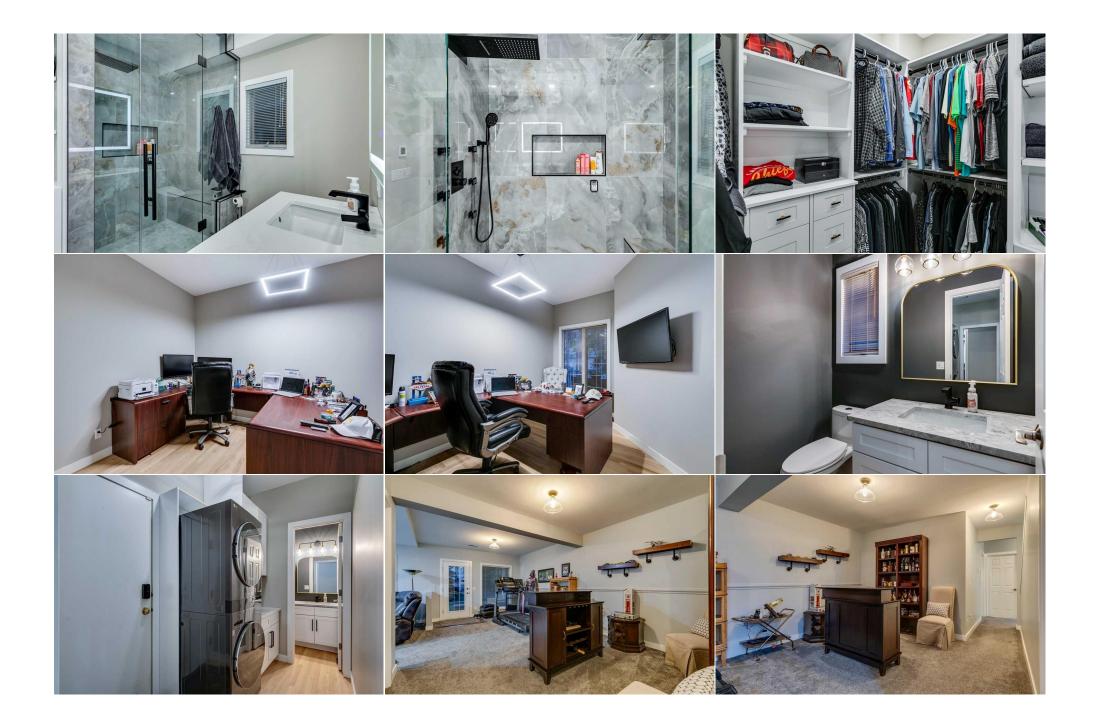

Utilities and Features

| Roof:                                         | Asphalt Shingle                                                                                                                                   |                                                              | Construction:                                                       |                                       |                                                                |  |  |  |
|-----------------------------------------------|---------------------------------------------------------------------------------------------------------------------------------------------------|--------------------------------------------------------------|---------------------------------------------------------------------|---------------------------------------|----------------------------------------------------------------|--|--|--|
| Heating:                                      | Boiler, In Floor, Forced Air, Natural Ga                                                                                                          | 35                                                           | Brick,Concrete,Stucco,Wo                                            | Brick,Concrete,Stucco,Wood Frame      |                                                                |  |  |  |
| Sewer:                                        |                                                                                                                                                   |                                                              | Flooring:                                                           | Flooring:<br>Carpet,Hardwood,Tile     |                                                                |  |  |  |
| Ext Feat:                                     | Balcony,BBQ gas line,Private Yard                                                                                                                 |                                                              | Carpet, Hardwood, Tile                                              |                                       |                                                                |  |  |  |
|                                               |                                                                                                                                                   |                                                              | Water Source:                                                       | Water Source:                         |                                                                |  |  |  |
|                                               |                                                                                                                                                   |                                                              | Fnd/Bsmt:                                                           |                                       |                                                                |  |  |  |
|                                               |                                                                                                                                                   |                                                              | Poured Concrete                                                     | Poured Concrete                       |                                                                |  |  |  |
| Kitchen Appl:                                 | Bar Fridge,Central Air Conditioner,Dishwasher,Electric Stove,ENERGY STAR Qualified Appliances,Garburator,Microwave,Microwave Hood Fan,Oven-Built- |                                                              |                                                                     |                                       |                                                                |  |  |  |
|                                               | In,Refrigerator,Tankless Water Heater,Washer/Dryer,Window Coverings,Wine Refrigerator                                                             |                                                              |                                                                     |                                       |                                                                |  |  |  |
| Int Feat:                                     | lot Water,Walk-In Closet(s)                                                                                                                       |                                                              |                                                                     |                                       |                                                                |  |  |  |
|                                               |                                                                                                                                                   |                                                              |                                                                     |                                       |                                                                |  |  |  |
| Utilities:                                    |                                                                                                                                                   | <b>3</b> • • • •                                             |                                                                     | ,                                     |                                                                |  |  |  |
| Utilities:                                    |                                                                                                                                                   |                                                              | Room Information                                                    |                                       | ,,,,,,,,,,,,,,,,,,,,,,,,,,,,,,,,,,,,,,,                        |  |  |  |
| Utilities:<br>                                | Level                                                                                                                                             | Dimensions                                                   | • • • • •                                                           | Level                                 | Dimensions                                                     |  |  |  |
|                                               | Level<br>Main                                                                                                                                     |                                                              | Room Information                                                    | · · ·                                 |                                                                |  |  |  |
| Room                                          | Main                                                                                                                                              | Dimensions                                                   | Room Information                                                    | Level                                 | Dimensions                                                     |  |  |  |
| Room<br>Living Room                           | Main                                                                                                                                              | <u>Dimensions</u><br>16`2" x 11`5"                           | Room Information<br>Room<br>Kitchen                                 | <u>Level</u><br>Main                  | <u>Dimensions</u><br>21`3" x 12`4"                             |  |  |  |
| Room<br>Living Room<br>Dining Room            | Main<br>Main<br>Main                                                                                                                              | Dimensions<br>16`2" x 11`5"<br>12`0" x 11`9"                 | Room Information<br>Room<br>Kitchen<br>Bedroom - Primary            | <u>Level</u><br>Main<br>Main          | Dimensions<br>21`3" x 12`4"<br>13`10" x 12`4"                  |  |  |  |
| Room<br>Living Room<br>Dining Room<br>Bedroom | Main<br>Main<br>Main                                                                                                                              | Dimensions<br>16`2" x 11`5"<br>12`0" x 11`9"<br>13`3" x 9`0" | Room Information<br>Room<br>Kitchen<br>Bedroom - Primary<br>Bedroom | <u>Level</u><br>Main<br>Main<br>Lower | Dimensions<br>21`3" x 12`4"<br>13`10" x 12`4"<br>11`8" x 11`0" |  |  |  |