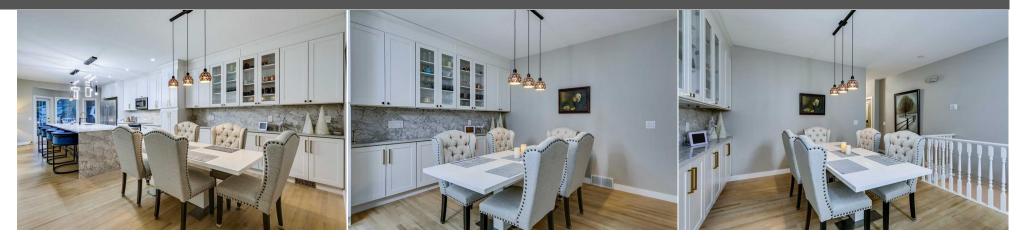

Utilities and Features

| Roof:                                         | Asphalt Shingle                                                                                                                                   |                                                              | Construction:                                                       |                                       |                                                                |  |  |  |
|-----------------------------------------------|---------------------------------------------------------------------------------------------------------------------------------------------------|--------------------------------------------------------------|---------------------------------------------------------------------|---------------------------------------|----------------------------------------------------------------|--|--|--|
| Heating:                                      | Boiler, In Floor, Forced Air, Natural Ga                                                                                                          | 35                                                           | Brick,Concrete,Stucco,Wo                                            | Brick,Concrete,Stucco,Wood Frame      |                                                                |  |  |  |
| Sewer:                                        |                                                                                                                                                   |                                                              | Flooring:                                                           | Flooring:<br>Carpet,Hardwood,Tile     |                                                                |  |  |  |
| Ext Feat:                                     | Balcony,BBQ gas line,Private Yard                                                                                                                 |                                                              | Carpet, Hardwood, Tile                                              |                                       |                                                                |  |  |  |
|                                               |                                                                                                                                                   |                                                              | Water Source:                                                       | Water Source:                         |                                                                |  |  |  |
|                                               |                                                                                                                                                   |                                                              | Fnd/Bsmt:                                                           |                                       |                                                                |  |  |  |
|                                               |                                                                                                                                                   |                                                              | Poured Concrete                                                     | Poured Concrete                       |                                                                |  |  |  |
| Kitchen Appl:                                 | Bar Fridge,Central Air Conditioner,Dishwasher,Electric Stove,ENERGY STAR Qualified Appliances,Garburator,Microwave,Microwave Hood Fan,Oven-Built- |                                                              |                                                                     |                                       |                                                                |  |  |  |
|                                               | In,Refrigerator,Tankless Water Heater,Washer/Dryer,Window Coverings,Wine Refrigerator                                                             |                                                              |                                                                     |                                       |                                                                |  |  |  |
| Int Feat:                                     | lot Water,Walk-In Closet(s)                                                                                                                       |                                                              |                                                                     |                                       |                                                                |  |  |  |
|                                               |                                                                                                                                                   |                                                              |                                                                     |                                       |                                                                |  |  |  |
| Utilities:                                    |                                                                                                                                                   | <b>3</b> • • • •                                             |                                                                     | ,                                     |                                                                |  |  |  |
| Utilities:                                    |                                                                                                                                                   |                                                              | Room Information                                                    |                                       | ,,,,,,,,,,,,,,,,,,,,,,,,,,,,,,,,,,,,,,,                        |  |  |  |
| Utilities:<br>                                | Level                                                                                                                                             | Dimensions                                                   | • • • • •                                                           | Level                                 | Dimensions                                                     |  |  |  |
|                                               | Level<br>Main                                                                                                                                     |                                                              | Room Information                                                    | · · ·                                 |                                                                |  |  |  |
| Room                                          | Main                                                                                                                                              | Dimensions                                                   | Room Information                                                    | Level                                 | Dimensions                                                     |  |  |  |
| Room<br>Living Room                           | Main                                                                                                                                              | <u>Dimensions</u><br>16`2" x 11`5"                           | Room Information<br>Room<br>Kitchen                                 | <u>Level</u><br>Main                  | <u>Dimensions</u><br>21`3" x 12`4"                             |  |  |  |
| Room<br>Living Room<br>Dining Room            | Main<br>Main<br>Main                                                                                                                              | Dimensions<br>16`2" x 11`5"<br>12`0" x 11`9"                 | Room Information<br>Room<br>Kitchen<br>Bedroom - Primary            | <u>Level</u><br>Main<br>Main          | Dimensions<br>21`3" x 12`4"<br>13`10" x 12`4"                  |  |  |  |
| Room<br>Living Room<br>Dining Room<br>Bedroom | Main<br>Main<br>Main                                                                                                                              | Dimensions<br>16`2" x 11`5"<br>12`0" x 11`9"<br>13`3" x 9`0" | Room Information<br>Room<br>Kitchen<br>Bedroom - Primary<br>Bedroom | <u>Level</u><br>Main<br>Main<br>Lower | Dimensions<br>21`3" x 12`4"<br>13`10" x 12`4"<br>11`8" x 11`0" |  |  |  |