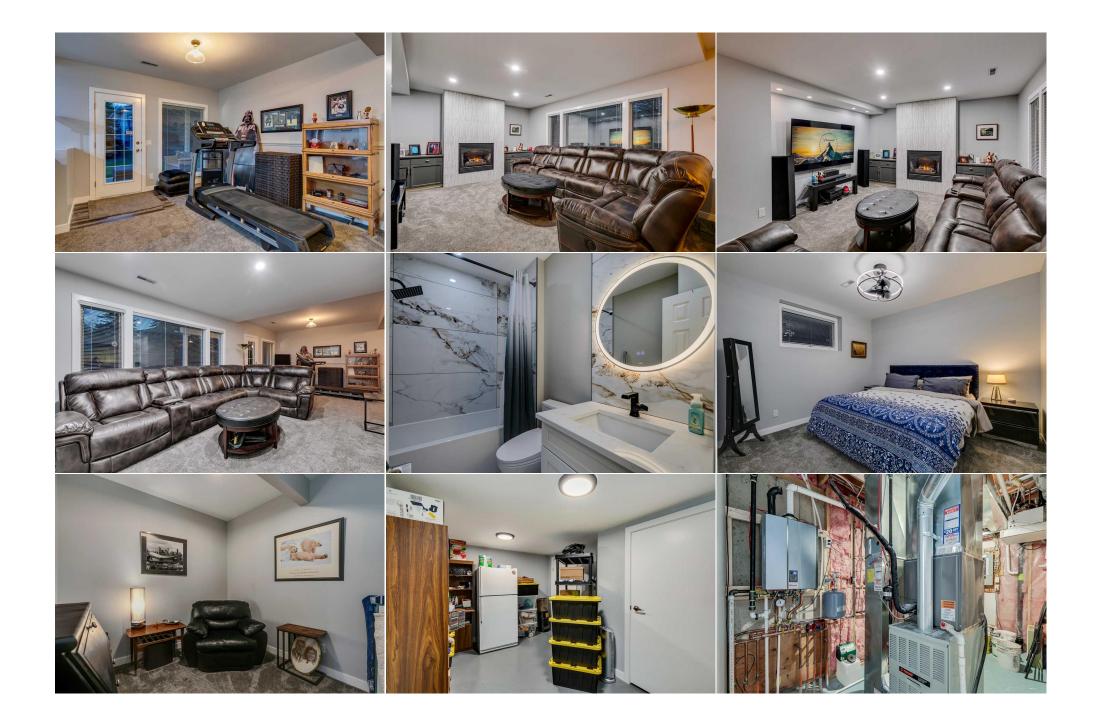

Utilities and Features

| Roof:                                         | Asphalt Shingle                                                                                                                                   |                                                              | Construction:                                                       |                                       |                                                                |  |  |  |
|-----------------------------------------------|---------------------------------------------------------------------------------------------------------------------------------------------------|--------------------------------------------------------------|---------------------------------------------------------------------|---------------------------------------|----------------------------------------------------------------|--|--|--|
| Heating:                                      | Boiler, In Floor, Forced Air, Natural Ga                                                                                                          | 35                                                           | Brick,Concrete,Stucco,Wo                                            | Brick,Concrete,Stucco,Wood Frame      |                                                                |  |  |  |
| Sewer:                                        |                                                                                                                                                   |                                                              | Flooring:                                                           | Flooring:<br>Carpet,Hardwood,Tile     |                                                                |  |  |  |
| Ext Feat:                                     | Balcony,BBQ gas line,Private Yard                                                                                                                 |                                                              | Carpet, Hardwood, Tile                                              |                                       |                                                                |  |  |  |
|                                               |                                                                                                                                                   |                                                              | Water Source:                                                       | Water Source:                         |                                                                |  |  |  |
|                                               |                                                                                                                                                   |                                                              | Fnd/Bsmt:                                                           |                                       |                                                                |  |  |  |
|                                               |                                                                                                                                                   |                                                              | Poured Concrete                                                     | Poured Concrete                       |                                                                |  |  |  |
| Kitchen Appl:                                 | Bar Fridge,Central Air Conditioner,Dishwasher,Electric Stove,ENERGY STAR Qualified Appliances,Garburator,Microwave,Microwave Hood Fan,Oven-Built- |                                                              |                                                                     |                                       |                                                                |  |  |  |
|                                               | In,Refrigerator,Tankless Water Heater,Washer/Dryer,Window Coverings,Wine Refrigerator                                                             |                                                              |                                                                     |                                       |                                                                |  |  |  |
| Int Feat:                                     | lot Water,Walk-In Closet(s)                                                                                                                       |                                                              |                                                                     |                                       |                                                                |  |  |  |
|                                               |                                                                                                                                                   |                                                              |                                                                     |                                       |                                                                |  |  |  |
| Utilities:                                    |                                                                                                                                                   | <b>3</b> • • • •                                             |                                                                     | ,                                     |                                                                |  |  |  |
| Utilities:                                    |                                                                                                                                                   |                                                              | Room Information                                                    |                                       | ,,,,,,,,,,,,,,,,,,,,,,,,,,,,,,,,,,,,,,,                        |  |  |  |
| Utilities:<br>                                | Level                                                                                                                                             | Dimensions                                                   | • • • • •                                                           | Level                                 | Dimensions                                                     |  |  |  |
|                                               | Level<br>Main                                                                                                                                     |                                                              | Room Information                                                    | · · ·                                 |                                                                |  |  |  |
| Room                                          | Main                                                                                                                                              | Dimensions                                                   | Room Information                                                    | Level                                 | Dimensions                                                     |  |  |  |
| Room<br>Living Room                           | Main                                                                                                                                              | <u>Dimensions</u><br>16`2" x 11`5"                           | Room Information<br>Room<br>Kitchen                                 | <u>Level</u><br>Main                  | <u>Dimensions</u><br>21`3" x 12`4"                             |  |  |  |
| Room<br>Living Room<br>Dining Room            | Main<br>Main<br>Main                                                                                                                              | Dimensions<br>16`2" x 11`5"<br>12`0" x 11`9"                 | Room Information<br>Room<br>Kitchen<br>Bedroom - Primary            | <u>Level</u><br>Main<br>Main          | Dimensions<br>21`3" x 12`4"<br>13`10" x 12`4"                  |  |  |  |
| Room<br>Living Room<br>Dining Room<br>Bedroom | Main<br>Main<br>Main                                                                                                                              | Dimensions<br>16`2" x 11`5"<br>12`0" x 11`9"<br>13`3" x 9`0" | Room Information<br>Room<br>Kitchen<br>Bedroom - Primary<br>Bedroom | <u>Level</u><br>Main<br>Main<br>Lower | Dimensions<br>21`3" x 12`4"<br>13`10" x 12`4"<br>11`8" x 11`0" |  |  |  |