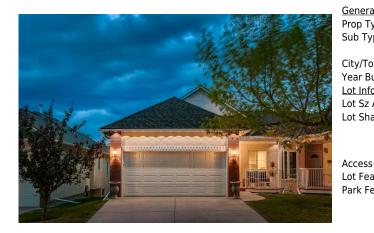

## 14 PROMINENCE View, Calgary T3H 3M8

| MLS®#:  | A2145080 | Area:   | Patterson | Listing          | 06/28/24 | List Price: <b>\$819,900</b> |
|---------|----------|---------|-----------|------------------|----------|------------------------------|
| Status: | Active   | County: | Calgary   | Date:<br>Change: | None     | Association: Fort McMurray   |

| ral Information<br>Type:                           | Residential                                             |                   |       | <u>DOM</u><br>6 |                  |  |
|----------------------------------------------------|---------------------------------------------------------|-------------------|-------|-----------------|------------------|--|
| Гуре:                                              | Semi Detached                                           | (Half             |       | <u>Layout</u>   |                  |  |
|                                                    | Duplex)                                                 | Finished Floor Ar | ea    | Beds:           | 3 (2 1 )         |  |
| Town:                                              | Calgary                                                 | Abv Sqft:         | 1,301 | Baths:          | 2.5 (2 1)        |  |
| Built:                                             | 1996                                                    | Low Sqft:         |       | Style:          | Bungalow,Side by |  |
| nformation                                         |                                                         | Ttl Sqft:         | 1,301 |                 | Side             |  |
| z Ar:                                              |                                                         |                   |       |                 |                  |  |
| hape:                                              |                                                         |                   |       | Parking         |                  |  |
|                                                    |                                                         |                   |       | Ttl Park:       | 4                |  |
|                                                    |                                                         |                   |       | Garage Sz:      | 2                |  |
| SS:                                                |                                                         |                   |       |                 |                  |  |
| eat:                                               | Landscaped, Many Trees, Private, Rectangular Lot, Treed |                   |       |                 |                  |  |
| Feat: Double Garage Attached,Front Drive,Insulated |                                                         |                   |       |                 |                  |  |