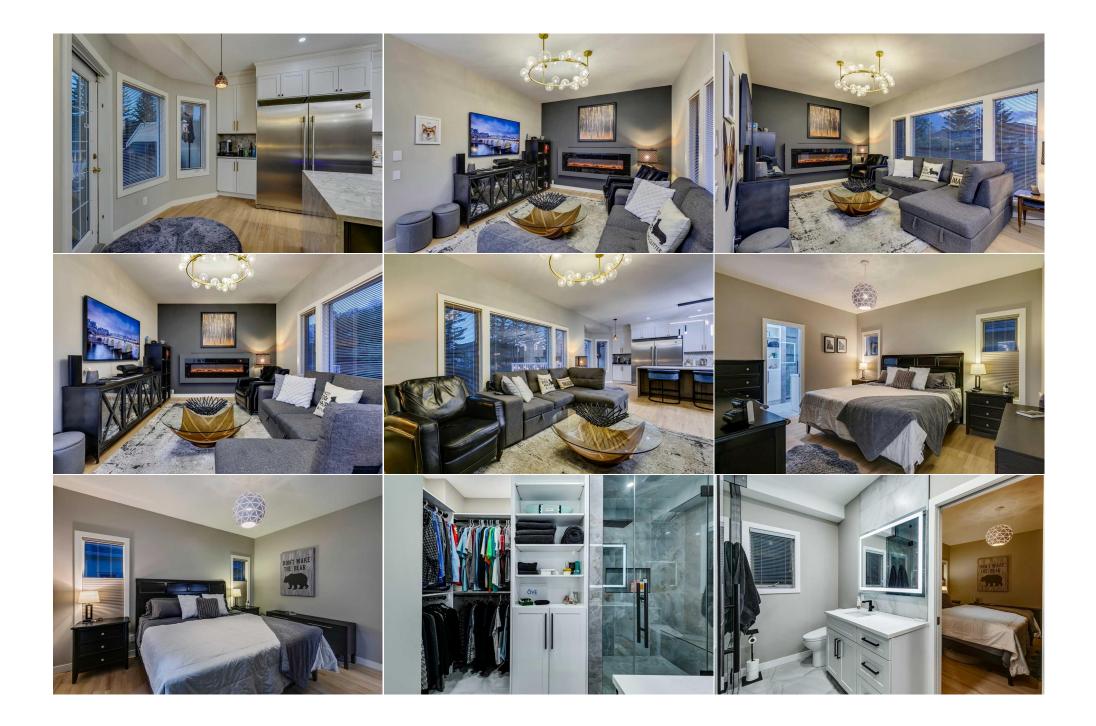

Utilities and Features

| Roof:                                         | Asphalt Shingle                                                                                                                                   |                                                              | Construction:                                                       |                                       |                                                                |  |  |  |
|-----------------------------------------------|---------------------------------------------------------------------------------------------------------------------------------------------------|--------------------------------------------------------------|---------------------------------------------------------------------|---------------------------------------|----------------------------------------------------------------|--|--|--|
| Heating:                                      | Boiler, In Floor, Forced Air, Natural Ga                                                                                                          | 35                                                           | Brick,Concrete,Stucco,Wo                                            | Brick,Concrete,Stucco,Wood Frame      |                                                                |  |  |  |
| Sewer:                                        |                                                                                                                                                   |                                                              | Flooring:                                                           | Flooring:<br>Carpet,Hardwood,Tile     |                                                                |  |  |  |
| Ext Feat:                                     | Balcony,BBQ gas line,Private Yard                                                                                                                 |                                                              | Carpet, Hardwood, Tile                                              |                                       |                                                                |  |  |  |
|                                               |                                                                                                                                                   |                                                              | Water Source:                                                       | Water Source:                         |                                                                |  |  |  |
|                                               |                                                                                                                                                   |                                                              | Fnd/Bsmt:                                                           |                                       |                                                                |  |  |  |
|                                               |                                                                                                                                                   |                                                              | Poured Concrete                                                     | Poured Concrete                       |                                                                |  |  |  |
| Kitchen Appl:                                 | Bar Fridge,Central Air Conditioner,Dishwasher,Electric Stove,ENERGY STAR Qualified Appliances,Garburator,Microwave,Microwave Hood Fan,Oven-Built- |                                                              |                                                                     |                                       |                                                                |  |  |  |
|                                               | In,Refrigerator,Tankless Water Heater,Washer/Dryer,Window Coverings,Wine Refrigerator                                                             |                                                              |                                                                     |                                       |                                                                |  |  |  |
| Int Feat:                                     | lot Water,Walk-In Closet(s)                                                                                                                       |                                                              |                                                                     |                                       |                                                                |  |  |  |
|                                               |                                                                                                                                                   |                                                              |                                                                     |                                       |                                                                |  |  |  |
| Utilities:                                    |                                                                                                                                                   | <b>3</b> • • • •                                             |                                                                     | ,                                     |                                                                |  |  |  |
| Utilities:                                    |                                                                                                                                                   |                                                              | Room Information                                                    |                                       | ,,,,,,,,,,,,,,,,,,,,,,,,,,,,,,,,,,,,,,,                        |  |  |  |
| Utilities:<br>                                | Level                                                                                                                                             | Dimensions                                                   | • • • • •                                                           | Level                                 | Dimensions                                                     |  |  |  |
|                                               | Level<br>Main                                                                                                                                     |                                                              | Room Information                                                    | · · ·                                 |                                                                |  |  |  |
| Room                                          | Main                                                                                                                                              | Dimensions                                                   | Room Information                                                    | Level                                 | Dimensions                                                     |  |  |  |
| Room<br>Living Room                           | Main                                                                                                                                              | <u>Dimensions</u><br>16`2" x 11`5"                           | Room Information<br>Room<br>Kitchen                                 | <u>Level</u><br>Main                  | <u>Dimensions</u><br>21`3" x 12`4"                             |  |  |  |
| Room<br>Living Room<br>Dining Room            | Main<br>Main<br>Main                                                                                                                              | Dimensions<br>16`2" x 11`5"<br>12`0" x 11`9"                 | Room Information<br>Room<br>Kitchen<br>Bedroom - Primary            | <u>Level</u><br>Main<br>Main          | Dimensions<br>21`3" x 12`4"<br>13`10" x 12`4"                  |  |  |  |
| Room<br>Living Room<br>Dining Room<br>Bedroom | Main<br>Main<br>Main                                                                                                                              | Dimensions<br>16`2" x 11`5"<br>12`0" x 11`9"<br>13`3" x 9`0" | Room Information<br>Room<br>Kitchen<br>Bedroom - Primary<br>Bedroom | <u>Level</u><br>Main<br>Main<br>Lower | Dimensions<br>21`3" x 12`4"<br>13`10" x 12`4"<br>11`8" x 11`0" |  |  |  |

| Furnace/Utility Room<br>2pc Bathroom            | Lower<br>Main | 13`8" x 7`9"<br>5`8" x 4`0"                                | 4pc Ensuite bath<br>4pc Bathroom<br>Legal/Tax/Financial | Main<br>Lower       | 9`3" x 8`4"<br>8`2" x 5`9" |  |  |
|-------------------------------------------------|---------------|------------------------------------------------------------|---------------------------------------------------------|---------------------|----------------------------|--|--|
| Condo Fee:<br><b>\$515</b>                      |               | Title:<br><b>Fee Simple</b><br>Fee Freq:<br><b>Monthly</b> |                                                         | Zoning:<br>M-C1 d30 |                            |  |  |
| Legal Desc:                                     | 9711052       |                                                            | Remarks                                                 |                     |                            |  |  |
| Pub Rmks:<br>Inclusions:<br>Property Listed By: |               |                                                            |                                                         |                     |                            |  |  |