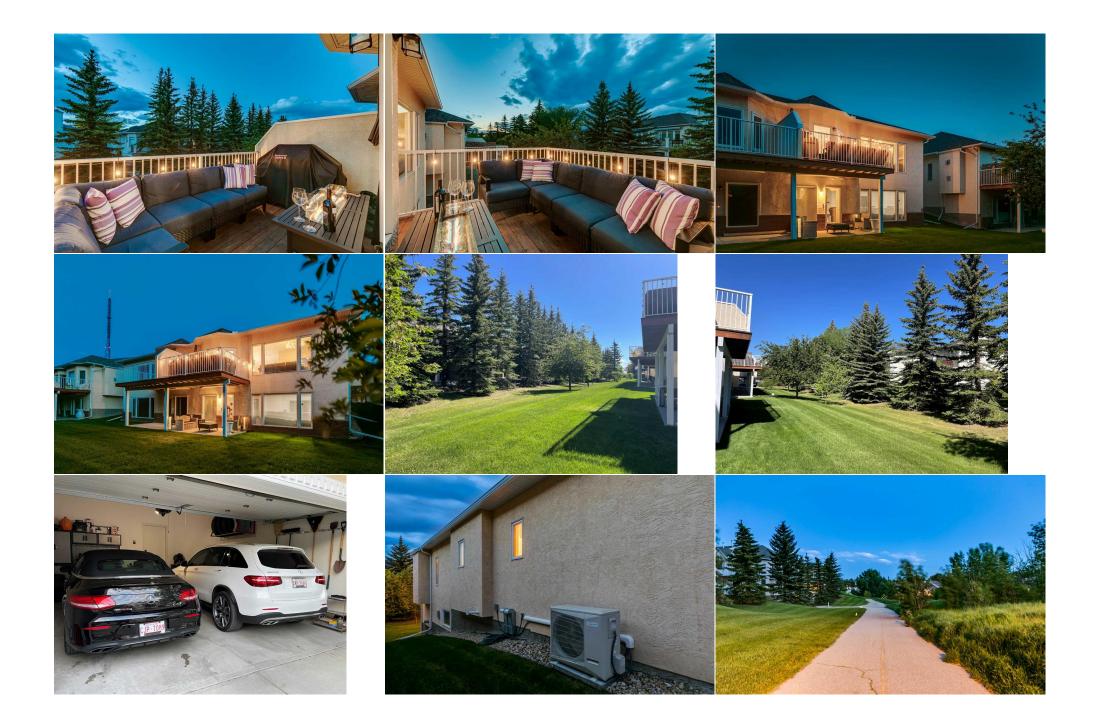

Utilities and Features

| Roof:                                         | Asphalt Shingle                                                                                                                                   |                                                              | Construction:                                                       |                                       |                                                                |  |  |  |
|-----------------------------------------------|---------------------------------------------------------------------------------------------------------------------------------------------------|--------------------------------------------------------------|---------------------------------------------------------------------|---------------------------------------|----------------------------------------------------------------|--|--|--|
| Heating:                                      | Boiler, In Floor, Forced Air, Natural Ga                                                                                                          | 35                                                           | Brick,Concrete,Stucco,Wo                                            | Brick,Concrete,Stucco,Wood Frame      |                                                                |  |  |  |
| Sewer:                                        |                                                                                                                                                   |                                                              | Flooring:                                                           | Flooring:<br>Carpet,Hardwood,Tile     |                                                                |  |  |  |
| Ext Feat:                                     | Balcony,BBQ gas line,Private Yard                                                                                                                 |                                                              | Carpet, Hardwood, Tile                                              |                                       |                                                                |  |  |  |
|                                               |                                                                                                                                                   |                                                              | Water Source:                                                       | Water Source:                         |                                                                |  |  |  |
|                                               |                                                                                                                                                   |                                                              | Fnd/Bsmt:                                                           |                                       |                                                                |  |  |  |
|                                               |                                                                                                                                                   |                                                              | Poured Concrete                                                     | Poured Concrete                       |                                                                |  |  |  |
| Kitchen Appl:                                 | Bar Fridge,Central Air Conditioner,Dishwasher,Electric Stove,ENERGY STAR Qualified Appliances,Garburator,Microwave,Microwave Hood Fan,Oven-Built- |                                                              |                                                                     |                                       |                                                                |  |  |  |
|                                               | In,Refrigerator,Tankless Water Heater,Washer/Dryer,Window Coverings,Wine Refrigerator                                                             |                                                              |                                                                     |                                       |                                                                |  |  |  |
| Int Feat:                                     | lot Water,Walk-In Closet(s)                                                                                                                       |                                                              |                                                                     |                                       |                                                                |  |  |  |
|                                               |                                                                                                                                                   |                                                              |                                                                     |                                       |                                                                |  |  |  |
| Utilities:                                    |                                                                                                                                                   | <b>3</b> • • • •                                             |                                                                     | ,                                     |                                                                |  |  |  |
| Utilities:                                    |                                                                                                                                                   |                                                              | Room Information                                                    |                                       | ,,,,,,,,,,,,,,,,,,,,,,,,,,,,,,,,,,,,,,,                        |  |  |  |
| Utilities:<br>                                | Level                                                                                                                                             | Dimensions                                                   | • • • • •                                                           | Level                                 | Dimensions                                                     |  |  |  |
|                                               | Level<br>Main                                                                                                                                     |                                                              | Room Information                                                    | · · ·                                 |                                                                |  |  |  |
| Room                                          | Main                                                                                                                                              | Dimensions                                                   | Room Information                                                    | Level                                 | Dimensions                                                     |  |  |  |
| Room<br>Living Room                           | Main                                                                                                                                              | <u>Dimensions</u><br>16`2" x 11`5"                           | Room Information<br>Room<br>Kitchen                                 | <u>Level</u><br>Main                  | <u>Dimensions</u><br>21`3" x 12`4"                             |  |  |  |
| Room<br>Living Room<br>Dining Room            | Main<br>Main<br>Main                                                                                                                              | Dimensions<br>16`2" x 11`5"<br>12`0" x 11`9"                 | Room Information<br>Room<br>Kitchen<br>Bedroom - Primary            | <u>Level</u><br>Main<br>Main          | Dimensions<br>21`3" x 12`4"<br>13`10" x 12`4"                  |  |  |  |
| Room<br>Living Room<br>Dining Room<br>Bedroom | Main<br>Main<br>Main                                                                                                                              | Dimensions<br>16`2" x 11`5"<br>12`0" x 11`9"<br>13`3" x 9`0" | Room Information<br>Room<br>Kitchen<br>Bedroom - Primary<br>Bedroom | <u>Level</u><br>Main<br>Main<br>Lower | Dimensions<br>21`3" x 12`4"<br>13`10" x 12`4"<br>11`8" x 11`0" |  |  |  |