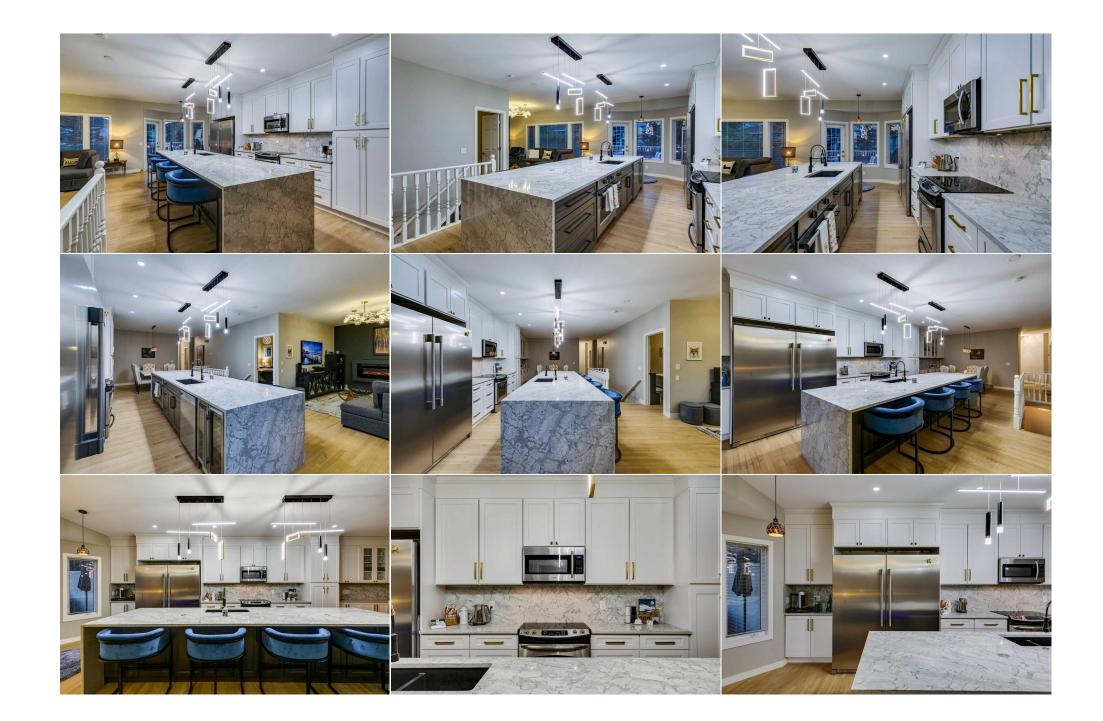

Utilities and Features

| Roof:                                         | Asphalt Shingle                                                                                                                                   |                                                              | Construction:                                                       |                                       |                                                                |  |  |  |
|-----------------------------------------------|---------------------------------------------------------------------------------------------------------------------------------------------------|--------------------------------------------------------------|---------------------------------------------------------------------|---------------------------------------|----------------------------------------------------------------|--|--|--|
| Heating:                                      | Boiler, In Floor, Forced Air, Natural Ga                                                                                                          | 35                                                           | Brick,Concrete,Stucco,Wo                                            | Brick,Concrete,Stucco,Wood Frame      |                                                                |  |  |  |
| Sewer:                                        |                                                                                                                                                   |                                                              | Flooring:                                                           | Flooring:<br>Carpet,Hardwood,Tile     |                                                                |  |  |  |
| Ext Feat:                                     | Balcony,BBQ gas line,Private Yard                                                                                                                 |                                                              | Carpet, Hardwood, Tile                                              |                                       |                                                                |  |  |  |
|                                               |                                                                                                                                                   |                                                              | Water Source:                                                       | Water Source:                         |                                                                |  |  |  |
|                                               |                                                                                                                                                   |                                                              | Fnd/Bsmt:                                                           |                                       |                                                                |  |  |  |
|                                               |                                                                                                                                                   |                                                              | Poured Concrete                                                     | Poured Concrete                       |                                                                |  |  |  |
| Kitchen Appl:                                 | Bar Fridge,Central Air Conditioner,Dishwasher,Electric Stove,ENERGY STAR Qualified Appliances,Garburator,Microwave,Microwave Hood Fan,Oven-Built- |                                                              |                                                                     |                                       |                                                                |  |  |  |
|                                               | In,Refrigerator,Tankless Water Heater,Washer/Dryer,Window Coverings,Wine Refrigerator                                                             |                                                              |                                                                     |                                       |                                                                |  |  |  |
| Int Feat:                                     | lot Water,Walk-In Closet(s)                                                                                                                       |                                                              |                                                                     |                                       |                                                                |  |  |  |
|                                               |                                                                                                                                                   |                                                              |                                                                     |                                       |                                                                |  |  |  |
| Utilities:                                    |                                                                                                                                                   | <b>3</b> • • • •                                             |                                                                     | ,                                     |                                                                |  |  |  |
| Utilities:                                    |                                                                                                                                                   |                                                              | Room Information                                                    |                                       | ,,,,,,,,,,,,,,,,,,,,,,,,,,,,,,,,,,,,,,,                        |  |  |  |
| Utilities:<br>                                | Level                                                                                                                                             | Dimensions                                                   | • • • • •                                                           | Level                                 | Dimensions                                                     |  |  |  |
|                                               | Level<br>Main                                                                                                                                     |                                                              | Room Information                                                    | · · ·                                 |                                                                |  |  |  |
| Room                                          | Main                                                                                                                                              | Dimensions                                                   | Room Information                                                    | Level                                 | Dimensions                                                     |  |  |  |
| Room<br>Living Room                           | Main                                                                                                                                              | <u>Dimensions</u><br>16`2" x 11`5"                           | Room Information<br>Room<br>Kitchen                                 | <u>Level</u><br>Main                  | <u>Dimensions</u><br>21`3" x 12`4"                             |  |  |  |
| Room<br>Living Room<br>Dining Room            | Main<br>Main<br>Main                                                                                                                              | Dimensions<br>16`2" x 11`5"<br>12`0" x 11`9"                 | Room Information<br>Room<br>Kitchen<br>Bedroom - Primary            | <u>Level</u><br>Main<br>Main          | Dimensions<br>21`3" x 12`4"<br>13`10" x 12`4"                  |  |  |  |
| Room<br>Living Room<br>Dining Room<br>Bedroom | Main<br>Main<br>Main                                                                                                                              | Dimensions<br>16`2" x 11`5"<br>12`0" x 11`9"<br>13`3" x 9`0" | Room Information<br>Room<br>Kitchen<br>Bedroom - Primary<br>Bedroom | <u>Level</u><br>Main<br>Main<br>Lower | Dimensions<br>21`3" x 12`4"<br>13`10" x 12`4"<br>11`8" x 11`0" |  |  |  |