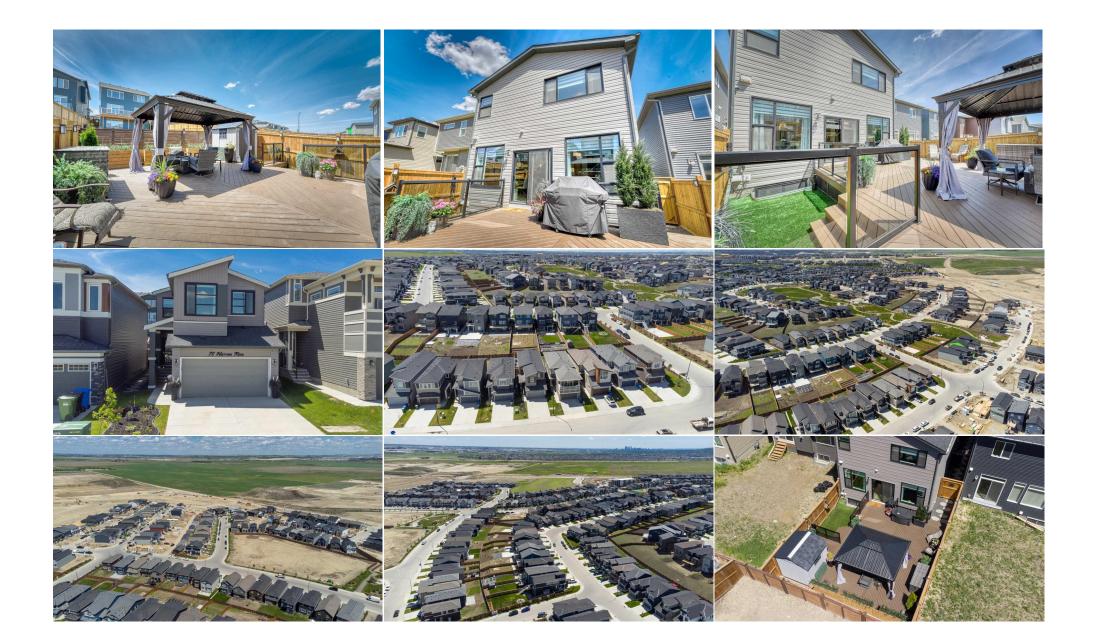

| 4pc Bathroom<br>Kitchen<br>Storage<br>Furnace/Utility Room | Basement<br>Basement<br>Basement<br>Basement                                                                                                                                                                                                                                                                                                                                                                                                                                                                                                                                                                                                                                                                                                                                                                                                                                                                                                                                                                                                                                                                                                                                                                                                                                                                                                                                                                                                                                                                                                                                                                                                                                                                                                                                                                                                                                                                                                                                                                                                                                                                                                                       | 9`5" x 5`0"<br>10`5" x 11`11"<br>4`7" x 10`9"<br>12`5" x 9`11" | Bedroom<br>Game Room<br>Furnace/Utility Room | Basement<br>Basement<br>Basement | 9`10" x 13`4"<br>11`7" x 13`8"<br>4`7" x 7`5" |  |  |  |
|------------------------------------------------------------|--------------------------------------------------------------------------------------------------------------------------------------------------------------------------------------------------------------------------------------------------------------------------------------------------------------------------------------------------------------------------------------------------------------------------------------------------------------------------------------------------------------------------------------------------------------------------------------------------------------------------------------------------------------------------------------------------------------------------------------------------------------------------------------------------------------------------------------------------------------------------------------------------------------------------------------------------------------------------------------------------------------------------------------------------------------------------------------------------------------------------------------------------------------------------------------------------------------------------------------------------------------------------------------------------------------------------------------------------------------------------------------------------------------------------------------------------------------------------------------------------------------------------------------------------------------------------------------------------------------------------------------------------------------------------------------------------------------------------------------------------------------------------------------------------------------------------------------------------------------------------------------------------------------------------------------------------------------------------------------------------------------------------------------------------------------------------------------------------------------------------------------------------------------------|----------------------------------------------------------------|----------------------------------------------|----------------------------------|-----------------------------------------------|--|--|--|
|                                                            |                                                                                                                                                                                                                                                                                                                                                                                                                                                                                                                                                                                                                                                                                                                                                                                                                                                                                                                                                                                                                                                                                                                                                                                                                                                                                                                                                                                                                                                                                                                                                                                                                                                                                                                                                                                                                                                                                                                                                                                                                                                                                                                                                                    |                                                                | Legal/Tax/Financial                          |                                  |                                               |  |  |  |
| Title:<br>Fee Simple<br>Legal Desc:                        | 2111751                                                                                                                                                                                                                                                                                                                                                                                                                                                                                                                                                                                                                                                                                                                                                                                                                                                                                                                                                                                                                                                                                                                                                                                                                                                                                                                                                                                                                                                                                                                                                                                                                                                                                                                                                                                                                                                                                                                                                                                                                                                                                                                                                            | Zoning:<br><b>R-G</b>                                          |                                              |                                  |                                               |  |  |  |
|                                                            |                                                                                                                                                                                                                                                                                                                                                                                                                                                                                                                                                                                                                                                                                                                                                                                                                                                                                                                                                                                                                                                                                                                                                                                                                                                                                                                                                                                                                                                                                                                                                                                                                                                                                                                                                                                                                                                                                                                                                                                                                                                                                                                                                                    |                                                                | Remarks                                      |                                  |                                               |  |  |  |
| Pub Rmks:<br>Inclusions:<br>Property Listed By:            | Livingston - 75 Herron Rise NE: Fully developed and air-conditioned five-bedroom home with a southwest backyard - still under warranty!! This beautifully updated<br>Cedarglen built two-story shows like new from top to bottom and offers a fantastic and open plan, with luxury vinyl plank flooring and high ceilings. The main level<br>has a conveniently located front office and powder room, and the mudroom has been upgraded with built-in cabinets and shoe storage. The spacious walkthrough<br>pantry connects the kitchen to the mudroom for easy access with your groceries when entering the home from the double attached garage. The kitchen is a dream,<br>with plenty of ceiling height cabinetry, a large bar with quartz counters, and a stainless steel appliance package including a new gas stove. Large southwest-facing<br>windows illuminate the dining room and living area with its gorgeous fireplace to cozy up to on cool evenings. Up the open-rail staircase to the top level you will<br>find a total of four bedrooms plus a centrally located bonus/family room. The primary bedroom boasts a generous walk-in closet and a lavish five-piece ensuite with<br>dual vanities and a corner soaker tub. Top floor laundry, and a four-piece guest bathroom complete the upper floor. The freshly completed basement has been<br>developed to the same quality and style as the rest of the home, and offers a combined family and bar area, a fifth bedroom, a four-piece bathroom, and a separate<br>entrance from the outdoors. The sunny backyard is your personal oasis and is a natural extension of your living space. An expansive deck with gazebo, glass<br>railings, and custom planter boxes means virtually no yard work. Livingston is a lovely and vibrant community with easy access from Stoney Trail, and features such<br>amenities and attractions as the Livingston Hub community and recreation centre, peaceful parks, Livingston View Pond, and with plans for an up-and-coming Town<br>Centre hosting over a million square feet of services, offices, and shopping. A like-new property with everythi |                                                                |                                              |                                  |                                               |  |  |  |