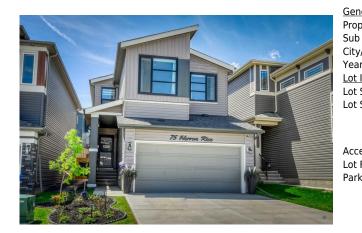

## 75 HERRON Rise, Calgary T3P 1X9

| MLS®#:  | A2145121 | Area:   | Livingston | Listing<br>Date: | 06/27/24 | List Price: <b>\$899,900</b> |
|---------|----------|---------|------------|------------------|----------|------------------------------|
| Status: | Active   | County: | Calgary    | Change:          | None     | Association: Fort McMurray   |

| neral Information    | -                                                                            |                   |           | DOM           |           |  |  |
|----------------------|------------------------------------------------------------------------------|-------------------|-----------|---------------|-----------|--|--|
| ор Туре:             | Residential                                                                  |                   |           | 5             |           |  |  |
| b Type:              | Detached                                                                     |                   |           | <u>Layout</u> |           |  |  |
| y/Town:              | Calgary                                                                      | Finished Floor Ar | <u>ea</u> | Beds:         | 5(41)     |  |  |
| ar Built:            | 2022                                                                         | Abv Sqft:         | 2,237     | Baths:        | 3.5 (3 1) |  |  |
| <u>t Information</u> |                                                                              | Low Sqft:         |           | Style:        | 2 Storey  |  |  |
| t Sz Ar:             | 3,444 sqft                                                                   | Ttl Sqft:         | 2,237     |               |           |  |  |
| t Shape:             |                                                                              |                   |           | Parking       |           |  |  |
|                      |                                                                              |                   |           | Ttl Park:     | 4         |  |  |
|                      |                                                                              |                   |           | Garage Sz:    | 2         |  |  |
| cess:                |                                                                              |                   |           | 5             |           |  |  |
| t Feat:<br>rk Feat:  | Back Yard,Lawn,Level,Rectangular Lot,Zero Lot Line<br>Double Garage Attached |                   |           |               |           |  |  |