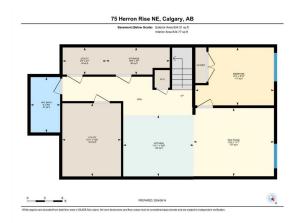

| neral Information    | -                                                                            |                   |           | DOM           |           |  |  |
|----------------------|------------------------------------------------------------------------------|-------------------|-----------|---------------|-----------|--|--|
| ор Туре:             | Residential                                                                  |                   |           | 5             |           |  |  |
| b Type:              | Detached                                                                     |                   |           | <u>Layout</u> |           |  |  |
| y/Town:              | Calgary                                                                      | Finished Floor Ar | <u>ea</u> | Beds:         | 5(41)     |  |  |
| ar Built:            | 2022                                                                         | Abv Sqft:         | 2,237     | Baths:        | 3.5 (3 1) |  |  |
| <u>t Information</u> |                                                                              | Low Sqft:         |           | Style:        | 2 Storey  |  |  |
| t Sz Ar:             | 3,444 sqft                                                                   | Ttl Sqft:         | 2,237     |               |           |  |  |
| t Shape:             |                                                                              |                   |           | Parking       |           |  |  |
|                      |                                                                              |                   |           | Ttl Park:     | 4         |  |  |
|                      |                                                                              |                   |           | Garage Sz:    | 2         |  |  |
| cess:                |                                                                              |                   |           | 5             |           |  |  |
| t Feat:<br>rk Feat:  | Back Yard,Lawn,Level,Rectangular Lot,Zero Lot Line<br>Double Garage Attached |                   |           |               |           |  |  |

| 4pc Bathroom<br>Kitchen<br>Storage<br>Furnace/Utility Room | Basement<br>Basement<br>Basement<br>Basement                                                                                                                                                                                                                                                                                                                                                                                                                                                                                                                                                                                                                                                                                                                                                                                                                                                                                                                                                                                                                                                                                                                                                                                                                                                                                                                                                                                                                                                                                                                                                                                                                                                                                                                                                                                                                                                                                                                                                                                                                                                                                                                       | 9`5" x 5`0"<br>10`5" x 11`11"<br>4`7" x 10`9"<br>12`5" x 9`11" | Bedroom<br>Game Room<br>Furnace/Utility Room | Basement<br>Basement<br>Basement | 9`10" x 13`4"<br>11`7" x 13`8"<br>4`7" x 7`5" |  |  |  |
|------------------------------------------------------------|--------------------------------------------------------------------------------------------------------------------------------------------------------------------------------------------------------------------------------------------------------------------------------------------------------------------------------------------------------------------------------------------------------------------------------------------------------------------------------------------------------------------------------------------------------------------------------------------------------------------------------------------------------------------------------------------------------------------------------------------------------------------------------------------------------------------------------------------------------------------------------------------------------------------------------------------------------------------------------------------------------------------------------------------------------------------------------------------------------------------------------------------------------------------------------------------------------------------------------------------------------------------------------------------------------------------------------------------------------------------------------------------------------------------------------------------------------------------------------------------------------------------------------------------------------------------------------------------------------------------------------------------------------------------------------------------------------------------------------------------------------------------------------------------------------------------------------------------------------------------------------------------------------------------------------------------------------------------------------------------------------------------------------------------------------------------------------------------------------------------------------------------------------------------|----------------------------------------------------------------|----------------------------------------------|----------------------------------|-----------------------------------------------|--|--|--|
|                                                            |                                                                                                                                                                                                                                                                                                                                                                                                                                                                                                                                                                                                                                                                                                                                                                                                                                                                                                                                                                                                                                                                                                                                                                                                                                                                                                                                                                                                                                                                                                                                                                                                                                                                                                                                                                                                                                                                                                                                                                                                                                                                                                                                                                    |                                                                | Legal/Tax/Financial                          |                                  |                                               |  |  |  |
| Title:<br>Fee Simple<br>Legal Desc:                        | 2111751                                                                                                                                                                                                                                                                                                                                                                                                                                                                                                                                                                                                                                                                                                                                                                                                                                                                                                                                                                                                                                                                                                                                                                                                                                                                                                                                                                                                                                                                                                                                                                                                                                                                                                                                                                                                                                                                                                                                                                                                                                                                                                                                                            | Zoning:<br><b>R-G</b>                                          |                                              |                                  |                                               |  |  |  |
|                                                            |                                                                                                                                                                                                                                                                                                                                                                                                                                                                                                                                                                                                                                                                                                                                                                                                                                                                                                                                                                                                                                                                                                                                                                                                                                                                                                                                                                                                                                                                                                                                                                                                                                                                                                                                                                                                                                                                                                                                                                                                                                                                                                                                                                    |                                                                | Remarks                                      |                                  |                                               |  |  |  |
| Pub Rmks:<br>Inclusions:<br>Property Listed By:            | Livingston - 75 Herron Rise NE: Fully developed and air-conditioned five-bedroom home with a southwest backyard - still under warranty!! This beautifully updated<br>Cedarglen built two-story shows like new from top to bottom and offers a fantastic and open plan, with luxury vinyl plank flooring and high ceilings. The main level<br>has a conveniently located front office and powder room, and the mudroom has been upgraded with built-in cabinets and shoe storage. The spacious walkthrough<br>pantry connects the kitchen to the mudroom for easy access with your groceries when entering the home from the double attached garage. The kitchen is a dream,<br>with plenty of ceiling height cabinetry, a large bar with quartz counters, and a stainless steel appliance package including a new gas stove. Large southwest-facing<br>windows illuminate the dining room and living area with its gorgeous fireplace to cozy up to on cool evenings. Up the open-rail staircase to the top level you will<br>find a total of four bedrooms plus a centrally located bonus/family room. The primary bedroom boasts a generous walk-in closet and a lavish five-piece ensuite with<br>dual vanities and a corner soaker tub. Top floor laundry, and a four-piece guest bathroom complete the upper floor. The freshly completed basement has been<br>developed to the same quality and style as the rest of the home, and offers a combined family and bar area, a fifth bedroom, a four-piece bathroom, and a separate<br>entrance from the outdoors. The sunny backyard is your personal oasis and is a natural extension of your living space. An expansive deck with gazebo, glass<br>railings, and custom planter boxes means virtually no yard work. Livingston is a lovely and vibrant community with easy access from Stoney Trail, and features such<br>amenities and attractions as the Livingston Hub community and recreation centre, peaceful parks, Livingston View Pond, and with plans for an up-and-coming Town<br>Centre hosting over a million square feet of services, offices, and shopping. A like-new property with everythi |                                                                |                                              |                                  |                                               |  |  |  |