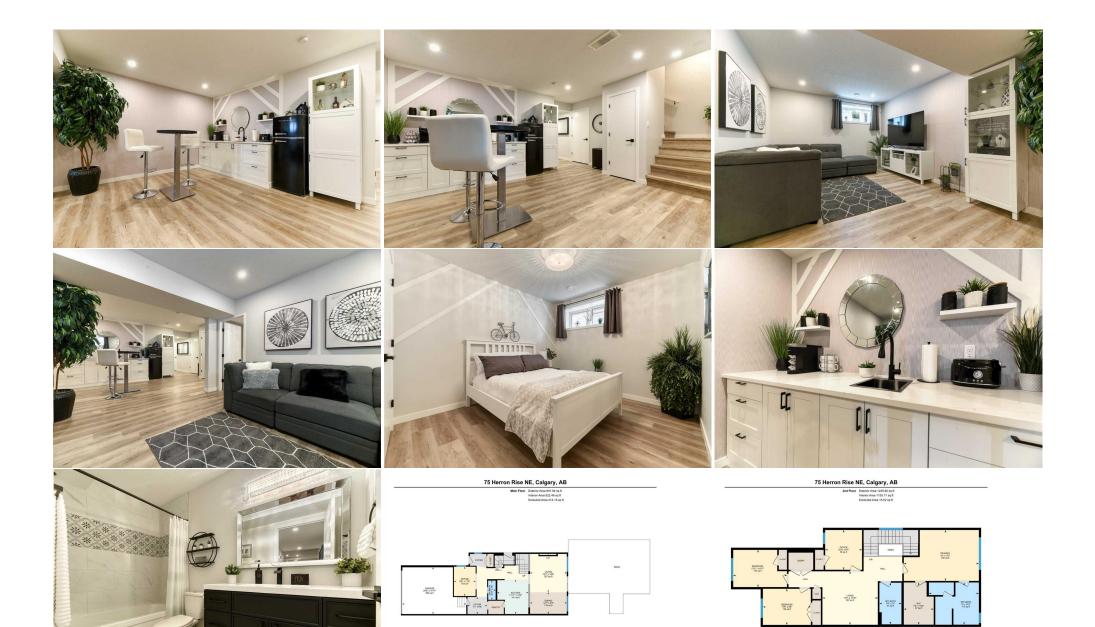

| neral Information    | -                                                                            |                   |           | DOM           |           |  |  |
|----------------------|------------------------------------------------------------------------------|-------------------|-----------|---------------|-----------|--|--|
| ор Туре:             | Residential                                                                  |                   |           | 5             |           |  |  |
| b Type:              | Detached                                                                     |                   |           | <u>Layout</u> |           |  |  |
| y/Town:              | Calgary                                                                      | Finished Floor Ar | <u>ea</u> | Beds:         | 5(41)     |  |  |
| ar Built:            | 2022                                                                         | Abv Sqft:         | 2,237     | Baths:        | 3.5 (3 1) |  |  |
| <u>t Information</u> |                                                                              | Low Sqft:         |           | Style:        | 2 Storey  |  |  |
| t Sz Ar:             | 3,444 sqft                                                                   | Ttl Sqft:         | 2,237     |               |           |  |  |
| t Shape:             |                                                                              |                   |           | Parking       |           |  |  |
|                      |                                                                              |                   |           | Ttl Park:     | 4         |  |  |
|                      |                                                                              |                   |           | Garage Sz:    | 2         |  |  |
| cess:                |                                                                              |                   |           | 5             |           |  |  |
| t Feat:<br>rk Feat:  | Back Yard,Lawn,Level,Rectangular Lot,Zero Lot Line<br>Double Garage Attached |                   |           |               |           |  |  |

| 4pc Bathroom<br>Kitchen<br>Storage<br>Furnace/Utility Room | Basement<br>Basement<br>Basement<br>Basement                                                                                                                                                                                                                                                                                                                                                                                                                                                                                                                                                                                                                                                                                                                                                                                                                                                                                                                                                                                                                                                                                                                                                                                                                                                                                                                                                                                                                                                                                                                                                                                                                                                                                                                                                                                                                                                                                                                                                                                                                                                                                                                       | 9`5" x 5`0"<br>10`5" x 11`11"<br>4`7" x 10`9"<br>12`5" x 9`11" | Bedroom<br>Game Room<br>Furnace/Utility Room | Basement<br>Basement<br>Basement | 9`10" x 13`4"<br>11`7" x 13`8"<br>4`7" x 7`5" |  |  |  |
|------------------------------------------------------------|--------------------------------------------------------------------------------------------------------------------------------------------------------------------------------------------------------------------------------------------------------------------------------------------------------------------------------------------------------------------------------------------------------------------------------------------------------------------------------------------------------------------------------------------------------------------------------------------------------------------------------------------------------------------------------------------------------------------------------------------------------------------------------------------------------------------------------------------------------------------------------------------------------------------------------------------------------------------------------------------------------------------------------------------------------------------------------------------------------------------------------------------------------------------------------------------------------------------------------------------------------------------------------------------------------------------------------------------------------------------------------------------------------------------------------------------------------------------------------------------------------------------------------------------------------------------------------------------------------------------------------------------------------------------------------------------------------------------------------------------------------------------------------------------------------------------------------------------------------------------------------------------------------------------------------------------------------------------------------------------------------------------------------------------------------------------------------------------------------------------------------------------------------------------|----------------------------------------------------------------|----------------------------------------------|----------------------------------|-----------------------------------------------|--|--|--|
|                                                            |                                                                                                                                                                                                                                                                                                                                                                                                                                                                                                                                                                                                                                                                                                                                                                                                                                                                                                                                                                                                                                                                                                                                                                                                                                                                                                                                                                                                                                                                                                                                                                                                                                                                                                                                                                                                                                                                                                                                                                                                                                                                                                                                                                    |                                                                | Legal/Tax/Financial                          |                                  |                                               |  |  |  |
| Title:<br>Fee Simple<br>Legal Desc:                        | 2111751                                                                                                                                                                                                                                                                                                                                                                                                                                                                                                                                                                                                                                                                                                                                                                                                                                                                                                                                                                                                                                                                                                                                                                                                                                                                                                                                                                                                                                                                                                                                                                                                                                                                                                                                                                                                                                                                                                                                                                                                                                                                                                                                                            | Zoning:<br><b>R-G</b>                                          |                                              |                                  |                                               |  |  |  |
|                                                            |                                                                                                                                                                                                                                                                                                                                                                                                                                                                                                                                                                                                                                                                                                                                                                                                                                                                                                                                                                                                                                                                                                                                                                                                                                                                                                                                                                                                                                                                                                                                                                                                                                                                                                                                                                                                                                                                                                                                                                                                                                                                                                                                                                    |                                                                | Remarks                                      |                                  |                                               |  |  |  |
| Pub Rmks:<br>Inclusions:<br>Property Listed By:            | Livingston - 75 Herron Rise NE: Fully developed and air-conditioned five-bedroom home with a southwest backyard - still under warranty!! This beautifully updated<br>Cedarglen built two-story shows like new from top to bottom and offers a fantastic and open plan, with luxury vinyl plank flooring and high ceilings. The main level<br>has a conveniently located front office and powder room, and the mudroom has been upgraded with built-in cabinets and shoe storage. The spacious walkthrough<br>pantry connects the kitchen to the mudroom for easy access with your groceries when entering the home from the double attached garage. The kitchen is a dream,<br>with plenty of ceiling height cabinetry, a large bar with quartz counters, and a stainless steel appliance package including a new gas stove. Large southwest-facing<br>windows illuminate the dining room and living area with its gorgeous fireplace to cozy up to on cool evenings. Up the open-rail staircase to the top level you will<br>find a total of four bedrooms plus a centrally located bonus/family room. The primary bedroom boasts a generous walk-in closet and a lavish five-piece ensuite with<br>dual vanities and a corner soaker tub. Top floor laundry, and a four-piece guest bathroom complete the upper floor. The freshly completed basement has been<br>developed to the same quality and style as the rest of the home, and offers a combined family and bar area, a fifth bedroom, a four-piece bathroom, and a separate<br>entrance from the outdoors. The sunny backyard is your personal oasis and is a natural extension of your living space. An expansive deck with gazebo, glass<br>railings, and custom planter boxes means virtually no yard work. Livingston is a lovely and vibrant community with easy access from Stoney Trail, and features such<br>amenities and attractions as the Livingston Hub community and recreation centre, peaceful parks, Livingston View Pond, and with plans for an up-and-coming Town<br>Centre hosting over a million square feet of services, offices, and shopping. A like-new property with everythi |                                                                |                                              |                                  |                                               |  |  |  |