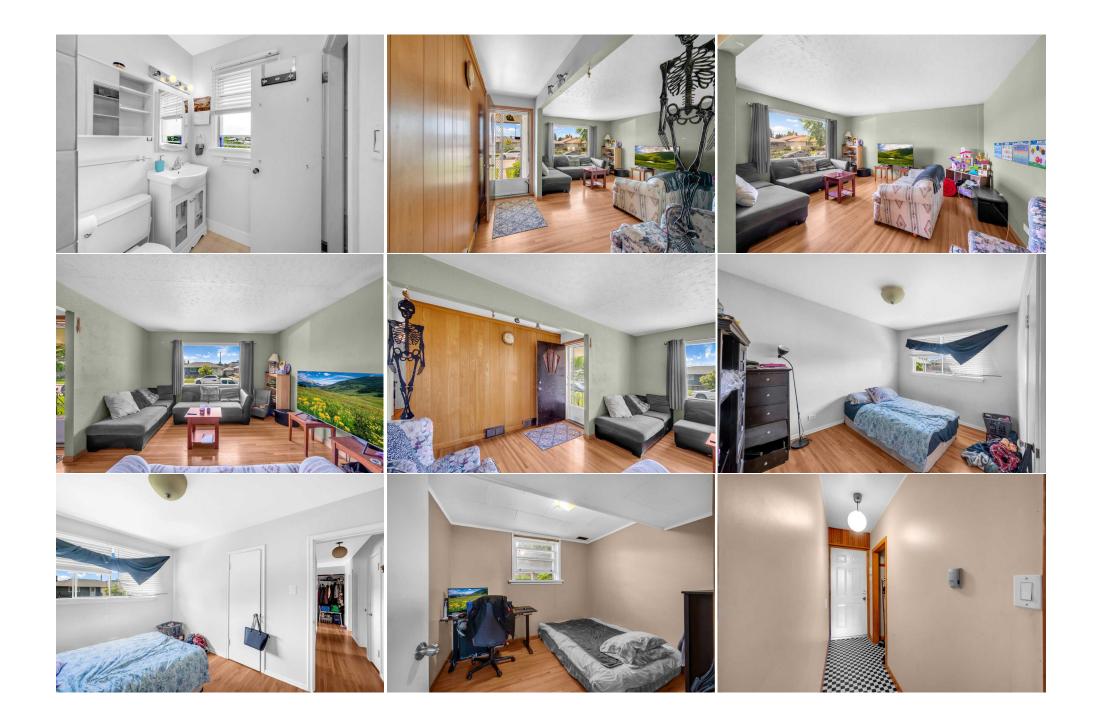

Utilities and Features

| Roof:Asphalt ShingleHeating:Forced AirSewer:Ext Feat:Other,Playground,Private Yard                      |      |                                                                          |                                                                                                                                 | Construction:<br>Concrete,Stucco<br>Flooring:<br>Hardwood,Tile<br>Water Source:<br>Fnd/Bsmt:<br>Poured Concrete | Concrete,Stucco<br>Flooring:<br>Hardwood,Tile<br>Water Source:<br>Fnd/Bsmt: |                                                                                                                        |  |
|---------------------------------------------------------------------------------------------------------|------|--------------------------------------------------------------------------|---------------------------------------------------------------------------------------------------------------------------------|-----------------------------------------------------------------------------------------------------------------|-----------------------------------------------------------------------------|------------------------------------------------------------------------------------------------------------------------|--|
| Kitchen Appl:<br>Int Feat:<br>Utilities:                                                                |      | Electric Stove,Microwave H<br>Laminate Counters,Separat                  | lood Fan,Refrigerator,Washer/l<br>te Entrance                                                                                   | Dryer<br>Room Information                                                                                       |                                                                             |                                                                                                                        |  |
| Room<br>4pc Bathroom<br>Bedroom<br>Kitchen<br>Bedroom - Prin<br>Bedroom<br>Game Room<br>Furnace/Utility | mary | <u>Level</u><br>Main<br>Main<br>Main<br>Basement<br>Basement<br>Basement | Dimensions<br>9`10" x 5`1"<br>13`1" x 9`1"<br>9`10" x 12`1"<br>9`10" x 12`5"<br>9`0" x 10`1"<br>12`6" x 20`11"<br>9`5" x 13`10" | Room<br>Bedroom<br>Dining Room<br>Living Room<br>3pc Bathroom<br>Kitchen<br>Addition                            | <u>Level</u><br>Main<br>Main<br>Main<br>Basement<br>Basement<br>Basement    | <u>Dimensions</u><br>9`10" x 10`1"<br>9`10" x 6`6"<br>15`10" x 12`11"<br>9`0" x 4`10"<br>9`0" x 9`7"<br>15`8" x 13`10" |  |