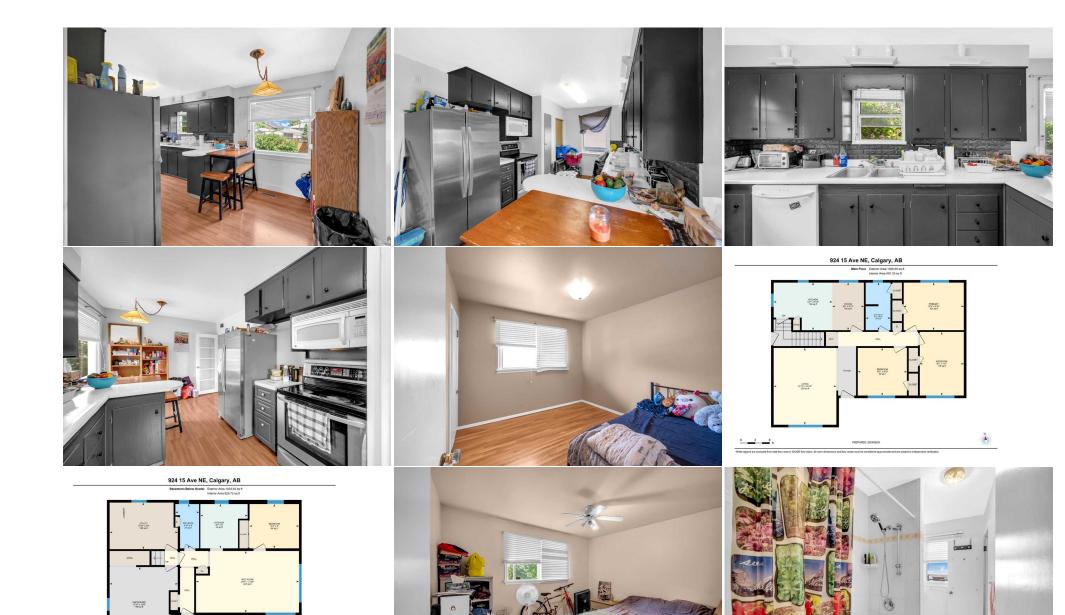

Utilities and Features

| Roof:Asphalt ShingleHeating:Forced AirSewer:Ext Feat:Other,Playground,Private Yard                      |      |                                                                          |                                                                                                                                 | Construction:<br>Concrete,Stucco<br>Flooring:<br>Hardwood,Tile<br>Water Source:<br>Fnd/Bsmt:<br>Poured Concrete | Concrete,Stucco<br>Flooring:<br>Hardwood,Tile<br>Water Source:<br>Fnd/Bsmt: |                                                                                                                        |  |
|---------------------------------------------------------------------------------------------------------|------|--------------------------------------------------------------------------|---------------------------------------------------------------------------------------------------------------------------------|-----------------------------------------------------------------------------------------------------------------|-----------------------------------------------------------------------------|------------------------------------------------------------------------------------------------------------------------|--|
| Kitchen Appl:<br>Int Feat:<br>Utilities:                                                                |      | Electric Stove,Microwave H<br>Laminate Counters,Separat                  | lood Fan,Refrigerator,Washer/l<br>te Entrance                                                                                   | Dryer<br>Room Information                                                                                       |                                                                             |                                                                                                                        |  |
| Room<br>4pc Bathroom<br>Bedroom<br>Kitchen<br>Bedroom - Prin<br>Bedroom<br>Game Room<br>Furnace/Utility | mary | <u>Level</u><br>Main<br>Main<br>Main<br>Basement<br>Basement<br>Basement | Dimensions<br>9`10" x 5`1"<br>13`1" x 9`1"<br>9`10" x 12`1"<br>9`10" x 12`5"<br>9`0" x 10`1"<br>12`6" x 20`11"<br>9`5" x 13`10" | Room<br>Bedroom<br>Dining Room<br>Living Room<br>3pc Bathroom<br>Kitchen<br>Addition                            | <u>Level</u><br>Main<br>Main<br>Main<br>Basement<br>Basement<br>Basement    | <u>Dimensions</u><br>9`10" x 10`1"<br>9`10" x 6`6"<br>15`10" x 12`11"<br>9`0" x 4`10"<br>9`0" x 9`7"<br>15`8" x 13`10" |  |