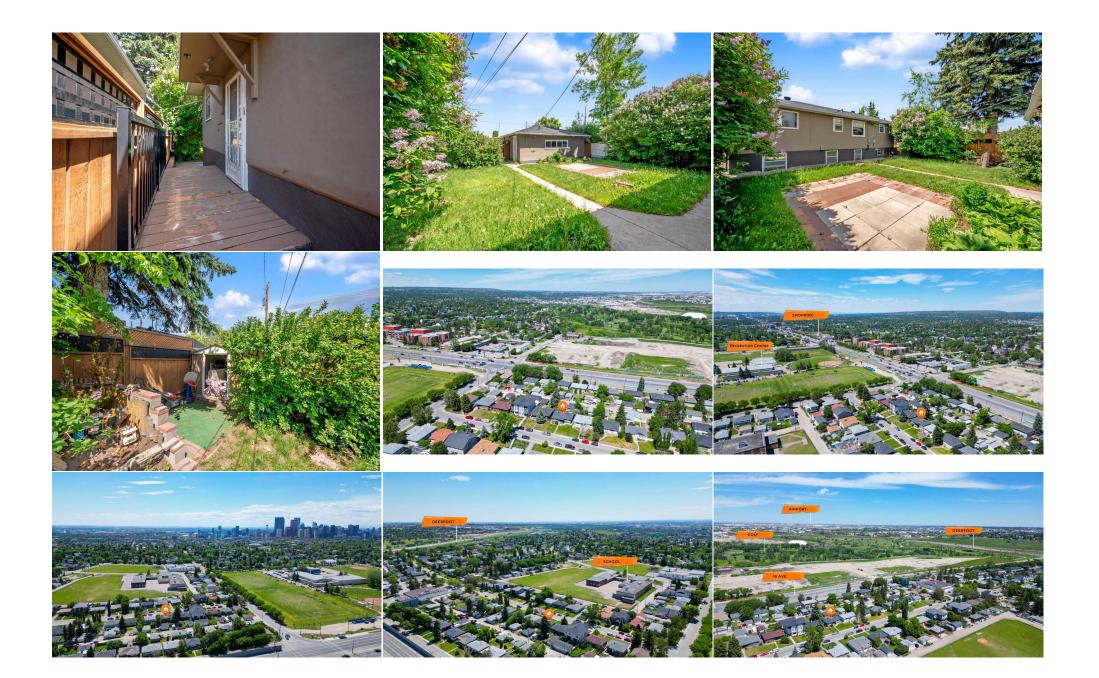

Utilities and Features

| Roof:Asphalt ShingleHeating:Forced AirSewer:Ext Feat:Other,Playground,Private Yard                      |      |                                                                          |                                                                                                                                 | Construction:<br>Concrete,Stucco<br>Flooring:<br>Hardwood,Tile<br>Water Source:<br>Fnd/Bsmt:<br>Poured Concrete | Concrete,Stucco<br>Flooring:<br>Hardwood,Tile<br>Water Source:<br>Fnd/Bsmt: |                                                                                                                        |  |
|---------------------------------------------------------------------------------------------------------|------|--------------------------------------------------------------------------|---------------------------------------------------------------------------------------------------------------------------------|-----------------------------------------------------------------------------------------------------------------|-----------------------------------------------------------------------------|------------------------------------------------------------------------------------------------------------------------|--|
| Kitchen Appl:<br>Int Feat:<br>Utilities:                                                                |      | Electric Stove,Microwave H<br>Laminate Counters,Separat                  | lood Fan,Refrigerator,Washer/l<br>te Entrance                                                                                   | Dryer<br>Room Information                                                                                       |                                                                             |                                                                                                                        |  |
| Room<br>4pc Bathroom<br>Bedroom<br>Kitchen<br>Bedroom - Prin<br>Bedroom<br>Game Room<br>Furnace/Utility | mary | <u>Level</u><br>Main<br>Main<br>Main<br>Basement<br>Basement<br>Basement | Dimensions<br>9`10" x 5`1"<br>13`1" x 9`1"<br>9`10" x 12`1"<br>9`10" x 12`5"<br>9`0" x 10`1"<br>12`6" x 20`11"<br>9`5" x 13`10" | Room<br>Bedroom<br>Dining Room<br>Living Room<br>3pc Bathroom<br>Kitchen<br>Addition                            | <u>Level</u><br>Main<br>Main<br>Main<br>Basement<br>Basement<br>Basement    | <u>Dimensions</u><br>9`10" x 10`1"<br>9`10" x 6`6"<br>15`10" x 12`11"<br>9`0" x 4`10"<br>9`0" x 9`7"<br>15`8" x 13`10" |  |

| Legal/Tax/Financial                |                                                                                                                                                                                                                                                                                                                                                                                                                                                                                                                                                                                                                                                                                         |  |  |  |  |  |
|------------------------------------|-----------------------------------------------------------------------------------------------------------------------------------------------------------------------------------------------------------------------------------------------------------------------------------------------------------------------------------------------------------------------------------------------------------------------------------------------------------------------------------------------------------------------------------------------------------------------------------------------------------------------------------------------------------------------------------------|--|--|--|--|--|
| Title:                             | Zoning:                                                                                                                                                                                                                                                                                                                                                                                                                                                                                                                                                                                                                                                                                 |  |  |  |  |  |
| Fee Simple                         | R-C2                                                                                                                                                                                                                                                                                                                                                                                                                                                                                                                                                                                                                                                                                    |  |  |  |  |  |
| Legal Desc:                        | 4221GL                                                                                                                                                                                                                                                                                                                                                                                                                                                                                                                                                                                                                                                                                  |  |  |  |  |  |
|                                    | Remarks                                                                                                                                                                                                                                                                                                                                                                                                                                                                                                                                                                                                                                                                                 |  |  |  |  |  |
| Pub Rmks:                          | ATTENTION Homebuilders and investors !! Perfect 50 x120 lot with Rc2 zoning is awaiting you. Located in the heart of Renfrew, this beautiful family home features<br>a fully developed two-bedroom suite (illegal) and an oversized double car garage. The main floor boasts a spacious living and dining The upgraded kitchen is<br>equipped with stainless steel appliances. Additionally, there are three generous bedrooms, a full 4pc bathroom, huge living and dining area. The beautiful backyard<br>is fully landscaped and well maintained perfect for summer activities. Close Distance from downtown, recreational park, schools, park and easy access to Deerfoot<br>Trail. |  |  |  |  |  |
| Inclusions:<br>Property Listed By: | Refrigerator,Microwave, Electric Stove in Basement<br>RE/MAX iRealty Innovations                                                                                                                                                                                                                                                                                                                                                                                                                                                                                                                                                                                                        |  |  |  |  |  |