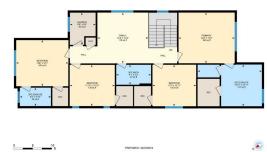

Utilities and Features

| Roof:<br>Heating:<br>Sewer:                                                                                                                                         | Asphalt Shingle<br>Forced Air |                 | Construction:<br><b>Stone,Vinyl Siding,Woo</b><br>Flooring: | Stone, Vinyl Siding, Wood Frame |                 |  |  |  |  |  |
|---------------------------------------------------------------------------------------------------------------------------------------------------------------------|-------------------------------|-----------------|-------------------------------------------------------------|---------------------------------|-----------------|--|--|--|--|--|
| Ext Feat:                                                                                                                                                           | Other,Private Yard            |                 | 5                                                           | Carpet, Tile, Vinyl Plank       |                 |  |  |  |  |  |
|                                                                                                                                                                     |                               |                 | Water Source:                                               | Water Source:                   |                 |  |  |  |  |  |
|                                                                                                                                                                     |                               | Fnd/Bsmt:       |                                                             |                                 |                 |  |  |  |  |  |
|                                                                                                                                                                     |                               | Poured Concrete |                                                             |                                 |                 |  |  |  |  |  |
| Kitchen Appl: Built-In Oven,Dishwasher,Dryer,Electric Range,Gas Cookto   Int Feat: Double Vanity,Kitchen Island,Quartz Counters,Soaking Tub   Utilities: Utilities: |                               |                 |                                                             |                                 |                 |  |  |  |  |  |
| Room                                                                                                                                                                | Level                         | Dimensions      | Room                                                        | Level                           | Dimensions      |  |  |  |  |  |
| 4pc Bathroom                                                                                                                                                        |                               | 4`10" x 8`0"    | Office                                                      | Main                            | 10`6" x 10`2"   |  |  |  |  |  |
| Living Room                                                                                                                                                         | Main                          | 13`7" x 13`11"  | Spice Kitchen                                               | Main                            | 6`8" x 10`2"    |  |  |  |  |  |
| Kitchen                                                                                                                                                             | Main                          | 14`5" x 10`6"   | Family Room                                                 | Main                            | 14`6" x 14`0"   |  |  |  |  |  |
| Dining Room                                                                                                                                                         | Main                          | 7`0" x 10`11"   | Bedroom                                                     | Second                          | 13`8" x 12`1"   |  |  |  |  |  |
| 3pc Ensuite ba                                                                                                                                                      | th Second                     | 8`2" x 4`10"    | Bedroom                                                     | Second                          | 11`10" x 10`10" |  |  |  |  |  |
| Laundry                                                                                                                                                             | Second                        | 6`9" x 8`5"     | Family Room                                                 | Second                          | 13`4" x 13`4"   |  |  |  |  |  |
| 3pc Bathroom                                                                                                                                                        | Second                        | 9`1" x 5`3"     | Bedroom                                                     | Second                          | 11`5" x 10`11"  |  |  |  |  |  |

| Bedroom - Primary<br>Bedroom<br>Kitchen<br>Game Room | Second<br>Basement<br>Basement<br>Basement                                                                                                                                                                                                                                                                                                                                                                                                                                                                                                                                                                                                                                                                                                                                                                                                                                                                                                                                                                                                                                                                                                                                                                                                                                                                                                                                           | 14`8" x 13`3"<br>13`1" x 10`8"<br>16`11" x 12`2"<br>13`10" x 23`4" | 5pc Ensuite bath<br>Furnace/Utility Room<br>4pc Bathroom<br>Bedroom<br>Legal/Tax/Financial | Second<br>Basement<br>Basement<br>Basement | 16`10" x 10`11"<br>13`3" x 12`3"<br>5`0" x 10`7"<br>11`10" x 9`10" |  |
|------------------------------------------------------|--------------------------------------------------------------------------------------------------------------------------------------------------------------------------------------------------------------------------------------------------------------------------------------------------------------------------------------------------------------------------------------------------------------------------------------------------------------------------------------------------------------------------------------------------------------------------------------------------------------------------------------------------------------------------------------------------------------------------------------------------------------------------------------------------------------------------------------------------------------------------------------------------------------------------------------------------------------------------------------------------------------------------------------------------------------------------------------------------------------------------------------------------------------------------------------------------------------------------------------------------------------------------------------------------------------------------------------------------------------------------------------|--------------------------------------------------------------------|--------------------------------------------------------------------------------------------|--------------------------------------------|--------------------------------------------------------------------|--|
| Title:<br><b>Fee Simple</b><br>Legal Desc:           | 2012107                                                                                                                                                                                                                                                                                                                                                                                                                                                                                                                                                                                                                                                                                                                                                                                                                                                                                                                                                                                                                                                                                                                                                                                                                                                                                                                                                                              | Zoning:<br><b>R1</b>                                               | Remarks                                                                                    |                                            |                                                                    |  |
| Pub Rmks:<br>Inclusions:<br>Property Listed By:      | OVER 3,600 SQFT LIVEABLE SPACE, 6 BEDS, 5 BATHS, 3 CAR ATTACHED GARAGE, SPICE KITCHEN, DECK AND BACK YARD -ILLEGAL SUITE SEPARATE ENTRANCE - Step<br>into your elegantly designed home will all modern finishing and 9FT ceilings on all levels - This home has a 3 car attached garage that leads to a FULL BATHROOM<br>and OFFICE and formal living space. Adjoining is your Kitchen and SPICE KITCHEN with all STAINLESS STEEL APPLIANCES to keep your home in pristine condition.<br>The kitchen is elegantly designed with contemporary white cabinetry, built in appliances and a large island. the family room has large windows that bring in a lot of<br>natural light and a STONE FACED FIREPLACE warms the space. The formal dining room leads to your DECK and BACK YARD. The upper level is complete with 4 BEDS<br>and 3 BATHS. The primary bedroom has a 5PC ensuite with a SOAK TUB, DOUBLE VANITY and Walk in CLOSET. 1 other bedroom has a 3PC ensuite with Walk in<br>Closet, a LAUNDRY room and family room complete this level. The ILLEGAL BASEMENT SUITE WITH SIDE ENTRANCE has 2 beds, 1 bath, all stainless steel appliances<br>and SEPARATE LAUNDRY. This home is in a solid location with shops, schools, the lake close by and features A/C for your comfort.<br>Refrigerator x2, Range Hood x2, Washer, Dryer, Cameras/Monitoring System<br>Real Broker |                                                                    |                                                                                            |                                            |                                                                    |  |