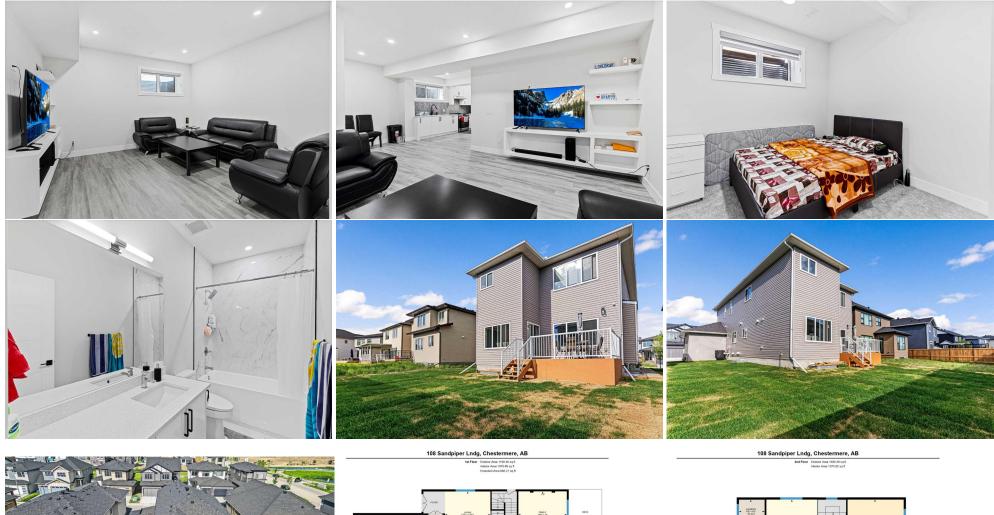

| Bedroom - Primary<br>Bedroom<br>Kitchen<br>Game Room | Second<br>Basement<br>Basement<br>Basement                                                                                                                                                                                                                                                                                                                                                                                                                                                                                                                                                                                                                                                                                                                                                                                                                                                                                                                                                                                                                                                                                                                                                                                                                                                                                                                                           | 14`8" x 13`3"<br>13`1" x 10`8"<br>16`11" x 12`2"<br>13`10" x 23`4" | 5pc Ensuite bath<br>Furnace/Utility Room<br>4pc Bathroom<br>Bedroom<br>Legal/Tax/Financial | Second<br>Basement<br>Basement<br>Basement | 16`10" x 10`11"<br>13`3" x 12`3"<br>5`0" x 10`7"<br>11`10" x 9`10" |  |
|------------------------------------------------------|--------------------------------------------------------------------------------------------------------------------------------------------------------------------------------------------------------------------------------------------------------------------------------------------------------------------------------------------------------------------------------------------------------------------------------------------------------------------------------------------------------------------------------------------------------------------------------------------------------------------------------------------------------------------------------------------------------------------------------------------------------------------------------------------------------------------------------------------------------------------------------------------------------------------------------------------------------------------------------------------------------------------------------------------------------------------------------------------------------------------------------------------------------------------------------------------------------------------------------------------------------------------------------------------------------------------------------------------------------------------------------------|--------------------------------------------------------------------|--------------------------------------------------------------------------------------------|--------------------------------------------|--------------------------------------------------------------------|--|
| Title:<br><b>Fee Simple</b><br>Legal Desc:           | 2012107                                                                                                                                                                                                                                                                                                                                                                                                                                                                                                                                                                                                                                                                                                                                                                                                                                                                                                                                                                                                                                                                                                                                                                                                                                                                                                                                                                              | Zoning:<br><b>R1</b>                                               | Remarks                                                                                    |                                            |                                                                    |  |
| Pub Rmks:<br>Inclusions:<br>Property Listed By:      | OVER 3,600 SQFT LIVEABLE SPACE, 6 BEDS, 5 BATHS, 3 CAR ATTACHED GARAGE, SPICE KITCHEN, DECK AND BACK YARD -ILLEGAL SUITE SEPARATE ENTRANCE - Step<br>into your elegantly designed home will all modern finishing and 9FT ceilings on all levels - This home has a 3 car attached garage that leads to a FULL BATHROOM<br>and OFFICE and formal living space. Adjoining is your Kitchen and SPICE KITCHEN with all STAINLESS STEEL APPLIANCES to keep your home in pristine condition.<br>The kitchen is elegantly designed with contemporary white cabinetry, built in appliances and a large island. the family room has large windows that bring in a lot of<br>natural light and a STONE FACED FIREPLACE warms the space. The formal dining room leads to your DECK and BACK YARD. The upper level is complete with 4 BEDS<br>and 3 BATHS. The primary bedroom has a 5PC ensuite with a SOAK TUB, DOUBLE VANITY and Walk in CLOSET. 1 other bedroom has a 3PC ensuite with Walk in<br>Closet, a LAUNDRY room and family room complete this level. The ILLEGAL BASEMENT SUITE WITH SIDE ENTRANCE has 2 beds, 1 bath, all stainless steel appliances<br>and SEPARATE LAUNDRY. This home is in a solid location with shops, schools, the lake close by and features A/C for your comfort.<br>Refrigerator x2, Range Hood x2, Washer, Dryer, Cameras/Monitoring System<br>Real Broker |                                                                    |                                                                                            |                                            |                                                                    |  |