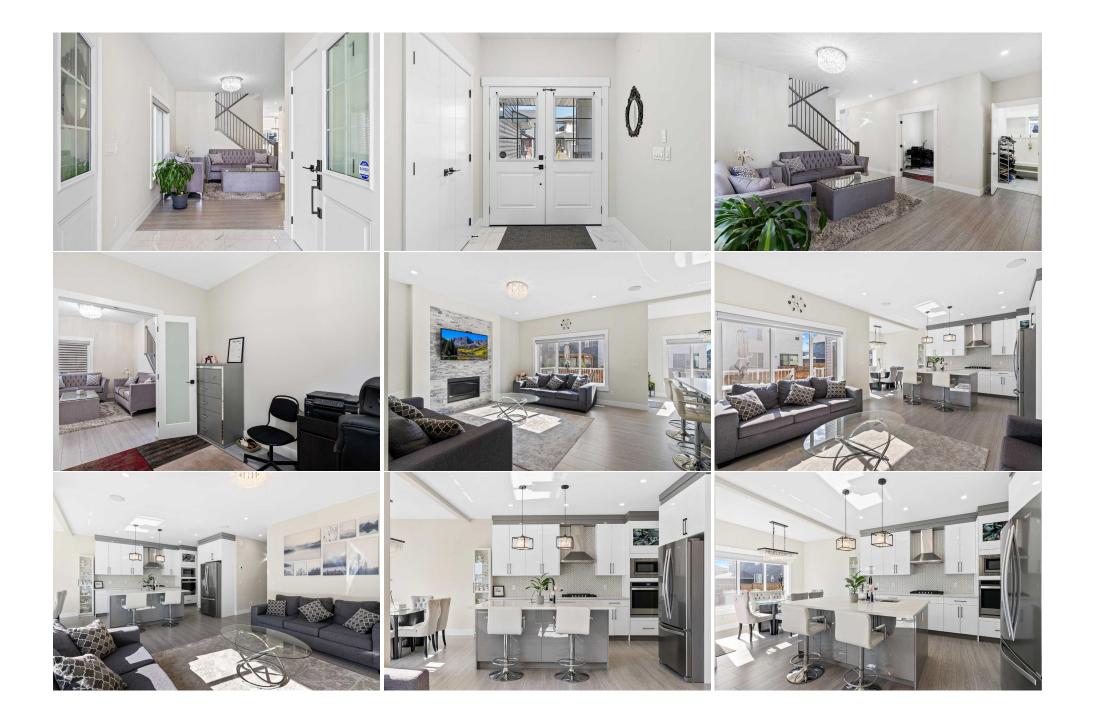

| Bedroom - Primary<br>Bedroom<br>Kitchen<br>Game Room | Second<br>Basement<br>Basement<br>Basement                                                                                                                                                                                                                                                                                                                                                                                                                                                                                                                                                                                                                                                                                                                                                                                                                                                                                                                                                                                                                                                                                                                                                                                                                                                                                                                                           | 14`8" x 13`3"<br>13`1" x 10`8"<br>16`11" x 12`2"<br>13`10" x 23`4" | 5pc Ensuite bath<br>Furnace/Utility Room<br>4pc Bathroom<br>Bedroom<br>Legal/Tax/Financial | Second<br>Basement<br>Basement<br>Basement | 16`10" x 10`11"<br>13`3" x 12`3"<br>5`0" x 10`7"<br>11`10" x 9`10" |  |
|------------------------------------------------------|--------------------------------------------------------------------------------------------------------------------------------------------------------------------------------------------------------------------------------------------------------------------------------------------------------------------------------------------------------------------------------------------------------------------------------------------------------------------------------------------------------------------------------------------------------------------------------------------------------------------------------------------------------------------------------------------------------------------------------------------------------------------------------------------------------------------------------------------------------------------------------------------------------------------------------------------------------------------------------------------------------------------------------------------------------------------------------------------------------------------------------------------------------------------------------------------------------------------------------------------------------------------------------------------------------------------------------------------------------------------------------------|--------------------------------------------------------------------|--------------------------------------------------------------------------------------------|--------------------------------------------|--------------------------------------------------------------------|--|
| Title:<br><b>Fee Simple</b><br>Legal Desc:           | 2012107                                                                                                                                                                                                                                                                                                                                                                                                                                                                                                                                                                                                                                                                                                                                                                                                                                                                                                                                                                                                                                                                                                                                                                                                                                                                                                                                                                              | Zoning:<br><b>R1</b>                                               | Remarks                                                                                    |                                            |                                                                    |  |
| Pub Rmks:<br>Inclusions:<br>Property Listed By:      | OVER 3,600 SQFT LIVEABLE SPACE, 6 BEDS, 5 BATHS, 3 CAR ATTACHED GARAGE, SPICE KITCHEN, DECK AND BACK YARD -ILLEGAL SUITE SEPARATE ENTRANCE - Step<br>into your elegantly designed home will all modern finishing and 9FT ceilings on all levels - This home has a 3 car attached garage that leads to a FULL BATHROOM<br>and OFFICE and formal living space. Adjoining is your Kitchen and SPICE KITCHEN with all STAINLESS STEEL APPLIANCES to keep your home in pristine condition.<br>The kitchen is elegantly designed with contemporary white cabinetry, built in appliances and a large island. the family room has large windows that bring in a lot of<br>natural light and a STONE FACED FIREPLACE warms the space. The formal dining room leads to your DECK and BACK YARD. The upper level is complete with 4 BEDS<br>and 3 BATHS. The primary bedroom has a 5PC ensuite with a SOAK TUB, DOUBLE VANITY and Walk in CLOSET. 1 other bedroom has a 3PC ensuite with Walk in<br>Closet, a LAUNDRY room and family room complete this level. The ILLEGAL BASEMENT SUITE WITH SIDE ENTRANCE has 2 beds, 1 bath, all stainless steel appliances<br>and SEPARATE LAUNDRY. This home is in a solid location with shops, schools, the lake close by and features A/C for your comfort.<br>Refrigerator x2, Range Hood x2, Washer, Dryer, Cameras/Monitoring System<br>Real Broker |                                                                    |                                                                                            |                                            |                                                                    |  |