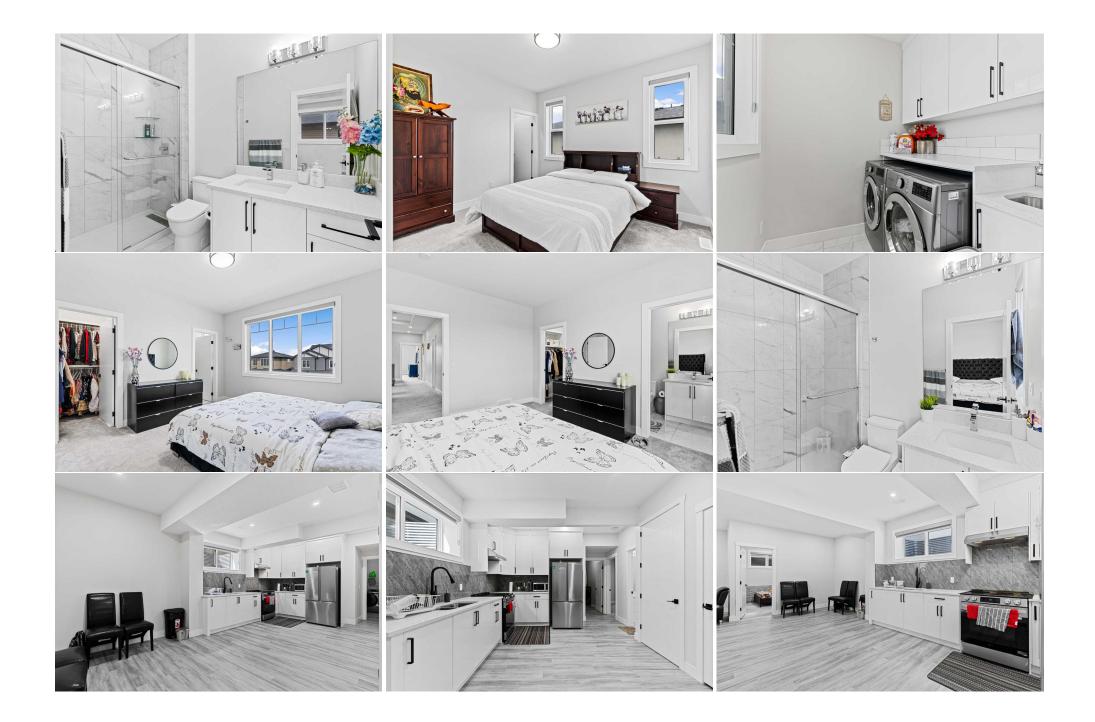

| Bedroom - Primary<br>Bedroom<br>Kitchen<br>Game Room | Second<br>Basement<br>Basement<br>Basement                                                                                                                                                                                                                                                                                                                                                                                                                                                                                                                                                                                                                                                                                                                                                                                                                                                                                                                                                                                                                                                                                                                                                                                                                                                                                                                                           | 14`8" x 13`3"<br>13`1" x 10`8"<br>16`11" x 12`2"<br>13`10" x 23`4" | 5pc Ensuite bath<br>Furnace/Utility Room<br>4pc Bathroom<br>Bedroom<br>Legal/Tax/Financial | Second<br>Basement<br>Basement<br>Basement | 16`10" x 10`11"<br>13`3" x 12`3"<br>5`0" x 10`7"<br>11`10" x 9`10" |  |
|------------------------------------------------------|--------------------------------------------------------------------------------------------------------------------------------------------------------------------------------------------------------------------------------------------------------------------------------------------------------------------------------------------------------------------------------------------------------------------------------------------------------------------------------------------------------------------------------------------------------------------------------------------------------------------------------------------------------------------------------------------------------------------------------------------------------------------------------------------------------------------------------------------------------------------------------------------------------------------------------------------------------------------------------------------------------------------------------------------------------------------------------------------------------------------------------------------------------------------------------------------------------------------------------------------------------------------------------------------------------------------------------------------------------------------------------------|--------------------------------------------------------------------|--------------------------------------------------------------------------------------------|--------------------------------------------|--------------------------------------------------------------------|--|
| Title:<br><b>Fee Simple</b><br>Legal Desc:           | 2012107                                                                                                                                                                                                                                                                                                                                                                                                                                                                                                                                                                                                                                                                                                                                                                                                                                                                                                                                                                                                                                                                                                                                                                                                                                                                                                                                                                              | Zoning:<br><b>R1</b>                                               | Remarks                                                                                    |                                            |                                                                    |  |
| Pub Rmks:<br>Inclusions:<br>Property Listed By:      | OVER 3,600 SQFT LIVEABLE SPACE, 6 BEDS, 5 BATHS, 3 CAR ATTACHED GARAGE, SPICE KITCHEN, DECK AND BACK YARD -ILLEGAL SUITE SEPARATE ENTRANCE - Step<br>into your elegantly designed home will all modern finishing and 9FT ceilings on all levels - This home has a 3 car attached garage that leads to a FULL BATHROOM<br>and OFFICE and formal living space. Adjoining is your Kitchen and SPICE KITCHEN with all STAINLESS STEEL APPLIANCES to keep your home in pristine condition.<br>The kitchen is elegantly designed with contemporary white cabinetry, built in appliances and a large island. the family room has large windows that bring in a lot of<br>natural light and a STONE FACED FIREPLACE warms the space. The formal dining room leads to your DECK and BACK YARD. The upper level is complete with 4 BEDS<br>and 3 BATHS. The primary bedroom has a 5PC ensuite with a SOAK TUB, DOUBLE VANITY and Walk in CLOSET. 1 other bedroom has a 3PC ensuite with Walk in<br>Closet, a LAUNDRY room and family room complete this level. The ILLEGAL BASEMENT SUITE WITH SIDE ENTRANCE has 2 beds, 1 bath, all stainless steel appliances<br>and SEPARATE LAUNDRY. This home is in a solid location with shops, schools, the lake close by and features A/C for your comfort.<br>Refrigerator x2, Range Hood x2, Washer, Dryer, Cameras/Monitoring System<br>Real Broker |                                                                    |                                                                                            |                                            |                                                                    |  |