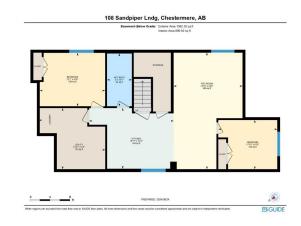

| Bedroom - Primary<br>Bedroom<br>Kitchen<br>Game Room | Second<br>Basement<br>Basement<br>Basement                                                                                                                                                                                                                                                                                                                                                                                                                                                                                                                                                                                                                                                                                                                                                                                                                                                                                                                                                                                                                                                                                                                                                                                                                                                                                                                                           | 14`8" x 13`3"<br>13`1" x 10`8"<br>16`11" x 12`2"<br>13`10" x 23`4" | 5pc Ensuite bath<br>Furnace/Utility Room<br>4pc Bathroom<br>Bedroom<br>Legal/Tax/Financial | Second<br>Basement<br>Basement<br>Basement | 16`10" x 10`11"<br>13`3" x 12`3"<br>5`0" x 10`7"<br>11`10" x 9`10" |  |
|------------------------------------------------------|--------------------------------------------------------------------------------------------------------------------------------------------------------------------------------------------------------------------------------------------------------------------------------------------------------------------------------------------------------------------------------------------------------------------------------------------------------------------------------------------------------------------------------------------------------------------------------------------------------------------------------------------------------------------------------------------------------------------------------------------------------------------------------------------------------------------------------------------------------------------------------------------------------------------------------------------------------------------------------------------------------------------------------------------------------------------------------------------------------------------------------------------------------------------------------------------------------------------------------------------------------------------------------------------------------------------------------------------------------------------------------------|--------------------------------------------------------------------|--------------------------------------------------------------------------------------------|--------------------------------------------|--------------------------------------------------------------------|--|
| Title:<br><b>Fee Simple</b><br>Legal Desc:           | 2012107                                                                                                                                                                                                                                                                                                                                                                                                                                                                                                                                                                                                                                                                                                                                                                                                                                                                                                                                                                                                                                                                                                                                                                                                                                                                                                                                                                              | Zoning:<br><b>R1</b>                                               | Remarks                                                                                    |                                            |                                                                    |  |
| Pub Rmks:<br>Inclusions:<br>Property Listed By:      | OVER 3,600 SQFT LIVEABLE SPACE, 6 BEDS, 5 BATHS, 3 CAR ATTACHED GARAGE, SPICE KITCHEN, DECK AND BACK YARD -ILLEGAL SUITE SEPARATE ENTRANCE - Step<br>into your elegantly designed home will all modern finishing and 9FT ceilings on all levels - This home has a 3 car attached garage that leads to a FULL BATHROOM<br>and OFFICE and formal living space. Adjoining is your Kitchen and SPICE KITCHEN with all STAINLESS STEEL APPLIANCES to keep your home in pristine condition.<br>The kitchen is elegantly designed with contemporary white cabinetry, built in appliances and a large island. the family room has large windows that bring in a lot of<br>natural light and a STONE FACED FIREPLACE warms the space. The formal dining room leads to your DECK and BACK YARD. The upper level is complete with 4 BEDS<br>and 3 BATHS. The primary bedroom has a 5PC ensuite with a SOAK TUB, DOUBLE VANITY and Walk in CLOSET. 1 other bedroom has a 3PC ensuite with Walk in<br>Closet, a LAUNDRY room and family room complete this level. The ILLEGAL BASEMENT SUITE WITH SIDE ENTRANCE has 2 beds, 1 bath, all stainless steel appliances<br>and SEPARATE LAUNDRY. This home is in a solid location with shops, schools, the lake close by and features A/C for your comfort.<br>Refrigerator x2, Range Hood x2, Washer, Dryer, Cameras/Monitoring System<br>Real Broker |                                                                    |                                                                                            |                                            |                                                                    |  |