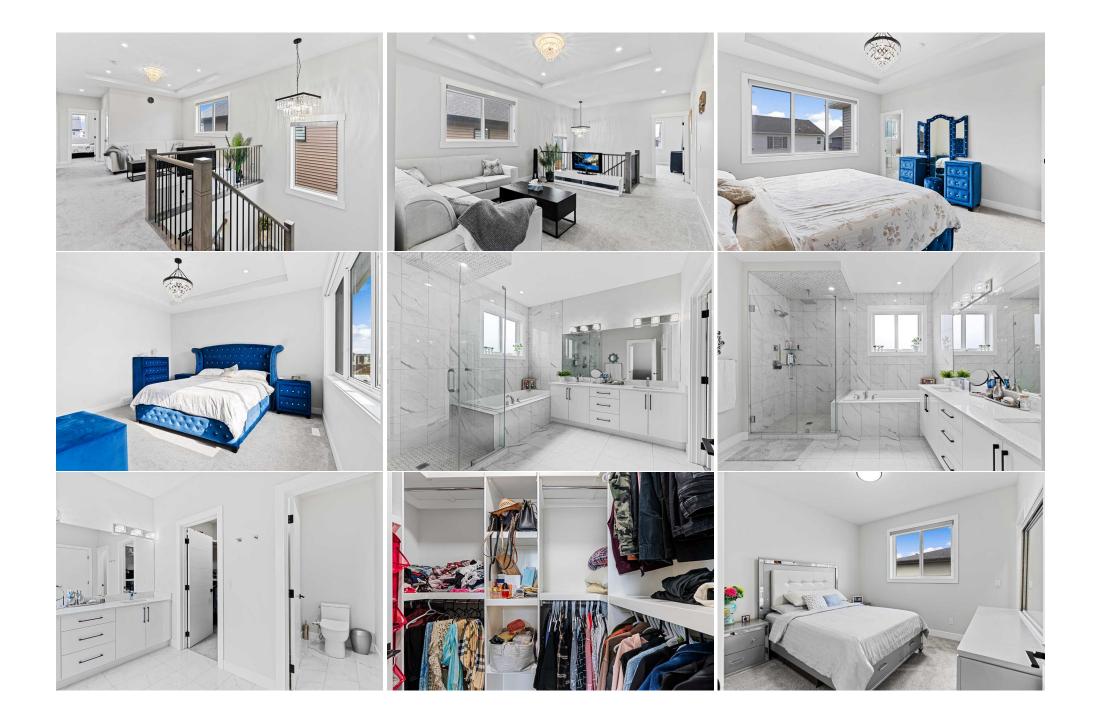

| Bedroom - Primary<br>Bedroom<br>Kitchen<br>Game Room | Second<br>Basement<br>Basement<br>Basement                                                                                                                                                                                                                                                                                                                                                                                                                                                                                                                                                                                                                                                                                                                                                                                                                                                                                                                                                                                                                                                                                                                                                                                                                                                                                                                                           | 14`8" x 13`3"<br>13`1" x 10`8"<br>16`11" x 12`2"<br>13`10" x 23`4" | 5pc Ensuite bath<br>Furnace/Utility Room<br>4pc Bathroom<br>Bedroom<br>Legal/Tax/Financial | Second<br>Basement<br>Basement<br>Basement | 16`10" x 10`11"<br>13`3" x 12`3"<br>5`0" x 10`7"<br>11`10" x 9`10" |  |
|------------------------------------------------------|--------------------------------------------------------------------------------------------------------------------------------------------------------------------------------------------------------------------------------------------------------------------------------------------------------------------------------------------------------------------------------------------------------------------------------------------------------------------------------------------------------------------------------------------------------------------------------------------------------------------------------------------------------------------------------------------------------------------------------------------------------------------------------------------------------------------------------------------------------------------------------------------------------------------------------------------------------------------------------------------------------------------------------------------------------------------------------------------------------------------------------------------------------------------------------------------------------------------------------------------------------------------------------------------------------------------------------------------------------------------------------------|--------------------------------------------------------------------|--------------------------------------------------------------------------------------------|--------------------------------------------|--------------------------------------------------------------------|--|
| Title:<br><b>Fee Simple</b><br>Legal Desc:           | 2012107                                                                                                                                                                                                                                                                                                                                                                                                                                                                                                                                                                                                                                                                                                                                                                                                                                                                                                                                                                                                                                                                                                                                                                                                                                                                                                                                                                              | Zoning:<br><b>R1</b>                                               | Remarks                                                                                    |                                            |                                                                    |  |
| Pub Rmks:<br>Inclusions:<br>Property Listed By:      | OVER 3,600 SQFT LIVEABLE SPACE, 6 BEDS, 5 BATHS, 3 CAR ATTACHED GARAGE, SPICE KITCHEN, DECK AND BACK YARD -ILLEGAL SUITE SEPARATE ENTRANCE - Step<br>into your elegantly designed home will all modern finishing and 9FT ceilings on all levels - This home has a 3 car attached garage that leads to a FULL BATHROOM<br>and OFFICE and formal living space. Adjoining is your Kitchen and SPICE KITCHEN with all STAINLESS STEEL APPLIANCES to keep your home in pristine condition.<br>The kitchen is elegantly designed with contemporary white cabinetry, built in appliances and a large island. the family room has large windows that bring in a lot of<br>natural light and a STONE FACED FIREPLACE warms the space. The formal dining room leads to your DECK and BACK YARD. The upper level is complete with 4 BEDS<br>and 3 BATHS. The primary bedroom has a 5PC ensuite with a SOAK TUB, DOUBLE VANITY and Walk in CLOSET. 1 other bedroom has a 3PC ensuite with Walk in<br>Closet, a LAUNDRY room and family room complete this level. The ILLEGAL BASEMENT SUITE WITH SIDE ENTRANCE has 2 beds, 1 bath, all stainless steel appliances<br>and SEPARATE LAUNDRY. This home is in a solid location with shops, schools, the lake close by and features A/C for your comfort.<br>Refrigerator x2, Range Hood x2, Washer, Dryer, Cameras/Monitoring System<br>Real Broker |                                                                    |                                                                                            |                                            |                                                                    |  |