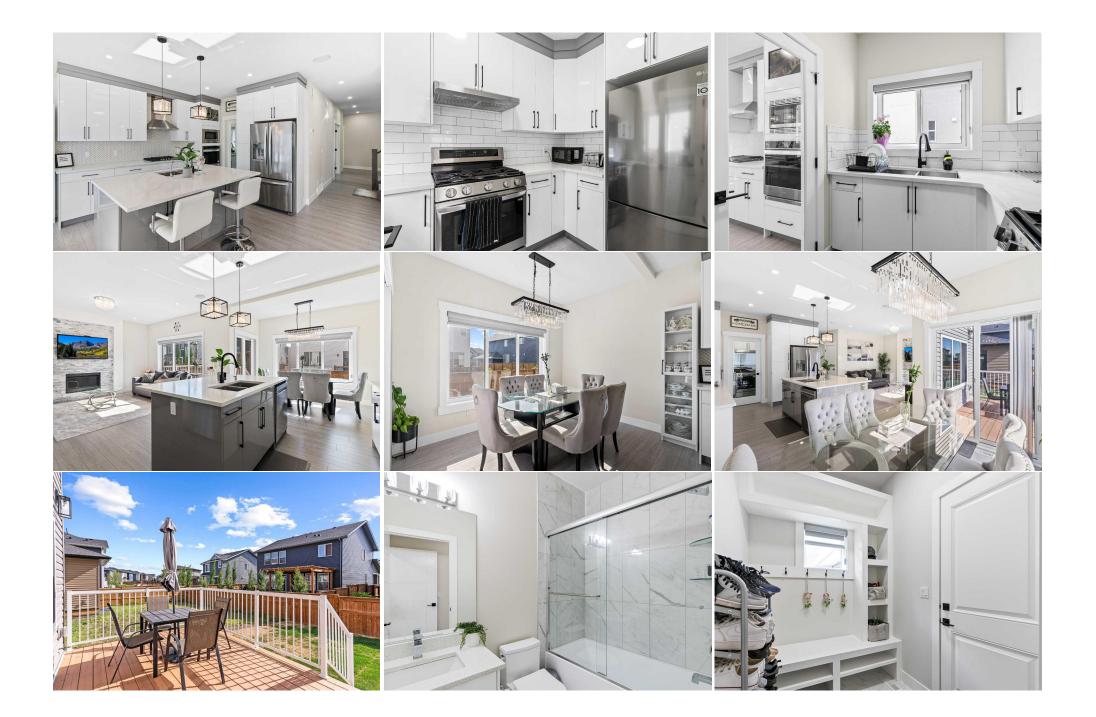

| Bedroom - Primary<br>Bedroom<br>Kitchen<br>Game Room | Second<br>Basement<br>Basement<br>Basement                                                                                                                                                                                                                                                                                                                                                                                                                                                                                                                                                                                                                                                                                                                                                                                                                                                                                                                                                                                                                                                                                                                                                                                                                                                                                                                                           | 14`8" x 13`3"<br>13`1" x 10`8"<br>16`11" x 12`2"<br>13`10" x 23`4" | 5pc Ensuite bath<br>Furnace/Utility Room<br>4pc Bathroom<br>Bedroom<br>Legal/Tax/Financial | Second<br>Basement<br>Basement<br>Basement | 16`10" x 10`11"<br>13`3" x 12`3"<br>5`0" x 10`7"<br>11`10" x 9`10" |  |
|------------------------------------------------------|--------------------------------------------------------------------------------------------------------------------------------------------------------------------------------------------------------------------------------------------------------------------------------------------------------------------------------------------------------------------------------------------------------------------------------------------------------------------------------------------------------------------------------------------------------------------------------------------------------------------------------------------------------------------------------------------------------------------------------------------------------------------------------------------------------------------------------------------------------------------------------------------------------------------------------------------------------------------------------------------------------------------------------------------------------------------------------------------------------------------------------------------------------------------------------------------------------------------------------------------------------------------------------------------------------------------------------------------------------------------------------------|--------------------------------------------------------------------|--------------------------------------------------------------------------------------------|--------------------------------------------|--------------------------------------------------------------------|--|
| Title:<br><b>Fee Simple</b><br>Legal Desc:           | 2012107                                                                                                                                                                                                                                                                                                                                                                                                                                                                                                                                                                                                                                                                                                                                                                                                                                                                                                                                                                                                                                                                                                                                                                                                                                                                                                                                                                              | Zoning:<br><b>R1</b>                                               | Remarks                                                                                    |                                            |                                                                    |  |
| Pub Rmks:<br>Inclusions:<br>Property Listed By:      | OVER 3,600 SQFT LIVEABLE SPACE, 6 BEDS, 5 BATHS, 3 CAR ATTACHED GARAGE, SPICE KITCHEN, DECK AND BACK YARD -ILLEGAL SUITE SEPARATE ENTRANCE - Step<br>into your elegantly designed home will all modern finishing and 9FT ceilings on all levels - This home has a 3 car attached garage that leads to a FULL BATHROOM<br>and OFFICE and formal living space. Adjoining is your Kitchen and SPICE KITCHEN with all STAINLESS STEEL APPLIANCES to keep your home in pristine condition.<br>The kitchen is elegantly designed with contemporary white cabinetry, built in appliances and a large island. the family room has large windows that bring in a lot of<br>natural light and a STONE FACED FIREPLACE warms the space. The formal dining room leads to your DECK and BACK YARD. The upper level is complete with 4 BEDS<br>and 3 BATHS. The primary bedroom has a 5PC ensuite with a SOAK TUB, DOUBLE VANITY and Walk in CLOSET. 1 other bedroom has a 3PC ensuite with Walk in<br>Closet, a LAUNDRY room and family room complete this level. The ILLEGAL BASEMENT SUITE WITH SIDE ENTRANCE has 2 beds, 1 bath, all stainless steel appliances<br>and SEPARATE LAUNDRY. This home is in a solid location with shops, schools, the lake close by and features A/C for your comfort.<br>Refrigerator x2, Range Hood x2, Washer, Dryer, Cameras/Monitoring System<br>Real Broker |                                                                    |                                                                                            |                                            |                                                                    |  |