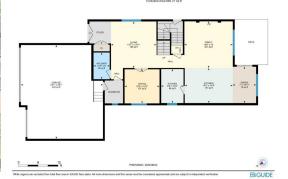

Utilities and Features

| Roof:<br>Heating:<br>Sewer:                                                                                                                                         | Asphalt Shingle<br>Forced Air |                 | Construction:<br><b>Stone,Vinyl Siding,Woo</b><br>Flooring: | Stone, Vinyl Siding, Wood Frame |                 |  |  |  |  |  |
|---------------------------------------------------------------------------------------------------------------------------------------------------------------------|-------------------------------|-----------------|-------------------------------------------------------------|---------------------------------|-----------------|--|--|--|--|--|
| Ext Feat:                                                                                                                                                           | Other,Private Yard            |                 | 5                                                           | Carpet, Tile, Vinyl Plank       |                 |  |  |  |  |  |
|                                                                                                                                                                     |                               |                 | Water Source:                                               | Water Source:                   |                 |  |  |  |  |  |
|                                                                                                                                                                     |                               | Fnd/Bsmt:       |                                                             |                                 |                 |  |  |  |  |  |
|                                                                                                                                                                     |                               | Poured Concrete |                                                             |                                 |                 |  |  |  |  |  |
| Kitchen Appl: Built-In Oven,Dishwasher,Dryer,Electric Range,Gas Cookto   Int Feat: Double Vanity,Kitchen Island,Quartz Counters,Soaking Tub   Utilities: Utilities: |                               |                 |                                                             |                                 |                 |  |  |  |  |  |
| Room                                                                                                                                                                | Level                         | Dimensions      | Room                                                        | Level                           | Dimensions      |  |  |  |  |  |
| 4pc Bathroom                                                                                                                                                        |                               | 4`10" x 8`0"    | Office                                                      | Main                            | 10`6" x 10`2"   |  |  |  |  |  |
| Living Room                                                                                                                                                         | Main                          | 13`7" x 13`11"  | Spice Kitchen                                               | Main                            | 6`8" x 10`2"    |  |  |  |  |  |
| Kitchen                                                                                                                                                             | Main                          | 14`5" x 10`6"   | Family Room                                                 | Main                            | 14`6" x 14`0"   |  |  |  |  |  |
| Dining Room                                                                                                                                                         | Main                          | 7`0" x 10`11"   | Bedroom                                                     | Second                          | 13`8" x 12`1"   |  |  |  |  |  |
| 3pc Ensuite ba                                                                                                                                                      | th Second                     | 8`2" x 4`10"    | Bedroom                                                     | Second                          | 11`10" x 10`10" |  |  |  |  |  |
| Laundry                                                                                                                                                             | Second                        | 6`9" x 8`5"     | Family Room                                                 | Second                          | 13`4" x 13`4"   |  |  |  |  |  |
| 3pc Bathroom                                                                                                                                                        | Second                        | 9`1" x 5`3"     | Bedroom                                                     | Second                          | 11`5" x 10`11"  |  |  |  |  |  |

| Bedroom - Primary<br>Bedroom<br>Kitchen<br>Game Room | Second<br>Basement<br>Basement<br>Basement                                                                                                                                                                                                                                                                                                                                                                                                                                                                                                                                                                                                                                                                                                                                                                                                                                                                                                                                                                                                                                                                                                                                                                                                                                                                                                                                           | 14`8" x 13`3"<br>13`1" x 10`8"<br>16`11" x 12`2"<br>13`10" x 23`4" | 5pc Ensuite bath<br>Furnace/Utility Room<br>4pc Bathroom<br>Bedroom<br>Legal/Tax/Financial | Second<br>Basement<br>Basement<br>Basement | 16`10" x 10`11"<br>13`3" x 12`3"<br>5`0" x 10`7"<br>11`10" x 9`10" |  |
|------------------------------------------------------|--------------------------------------------------------------------------------------------------------------------------------------------------------------------------------------------------------------------------------------------------------------------------------------------------------------------------------------------------------------------------------------------------------------------------------------------------------------------------------------------------------------------------------------------------------------------------------------------------------------------------------------------------------------------------------------------------------------------------------------------------------------------------------------------------------------------------------------------------------------------------------------------------------------------------------------------------------------------------------------------------------------------------------------------------------------------------------------------------------------------------------------------------------------------------------------------------------------------------------------------------------------------------------------------------------------------------------------------------------------------------------------|--------------------------------------------------------------------|--------------------------------------------------------------------------------------------|--------------------------------------------|--------------------------------------------------------------------|--|
| Title:<br><b>Fee Simple</b><br>Legal Desc:           | 2012107                                                                                                                                                                                                                                                                                                                                                                                                                                                                                                                                                                                                                                                                                                                                                                                                                                                                                                                                                                                                                                                                                                                                                                                                                                                                                                                                                                              | Zoning:<br><b>R1</b>                                               | Remarks                                                                                    |                                            |                                                                    |  |
| Pub Rmks:<br>Inclusions:<br>Property Listed By:      | OVER 3,600 SQFT LIVEABLE SPACE, 6 BEDS, 5 BATHS, 3 CAR ATTACHED GARAGE, SPICE KITCHEN, DECK AND BACK YARD -ILLEGAL SUITE SEPARATE ENTRANCE - Step<br>into your elegantly designed home will all modern finishing and 9FT ceilings on all levels - This home has a 3 car attached garage that leads to a FULL BATHROOM<br>and OFFICE and formal living space. Adjoining is your Kitchen and SPICE KITCHEN with all STAINLESS STEEL APPLIANCES to keep your home in pristine condition.<br>The kitchen is elegantly designed with contemporary white cabinetry, built in appliances and a large island. the family room has large windows that bring in a lot of<br>natural light and a STONE FACED FIREPLACE warms the space. The formal dining room leads to your DECK and BACK YARD. The upper level is complete with 4 BEDS<br>and 3 BATHS. The primary bedroom has a 5PC ensuite with a SOAK TUB, DOUBLE VANITY and Walk in CLOSET. 1 other bedroom has a 3PC ensuite with Walk in<br>Closet, a LAUNDRY room and family room complete this level. The ILLEGAL BASEMENT SUITE WITH SIDE ENTRANCE has 2 beds, 1 bath, all stainless steel appliances<br>and SEPARATE LAUNDRY. This home is in a solid location with shops, schools, the lake close by and features A/C for your comfort.<br>Refrigerator x2, Range Hood x2, Washer, Dryer, Cameras/Monitoring System<br>Real Broker |                                                                    |                                                                                            |                                            |                                                                    |  |