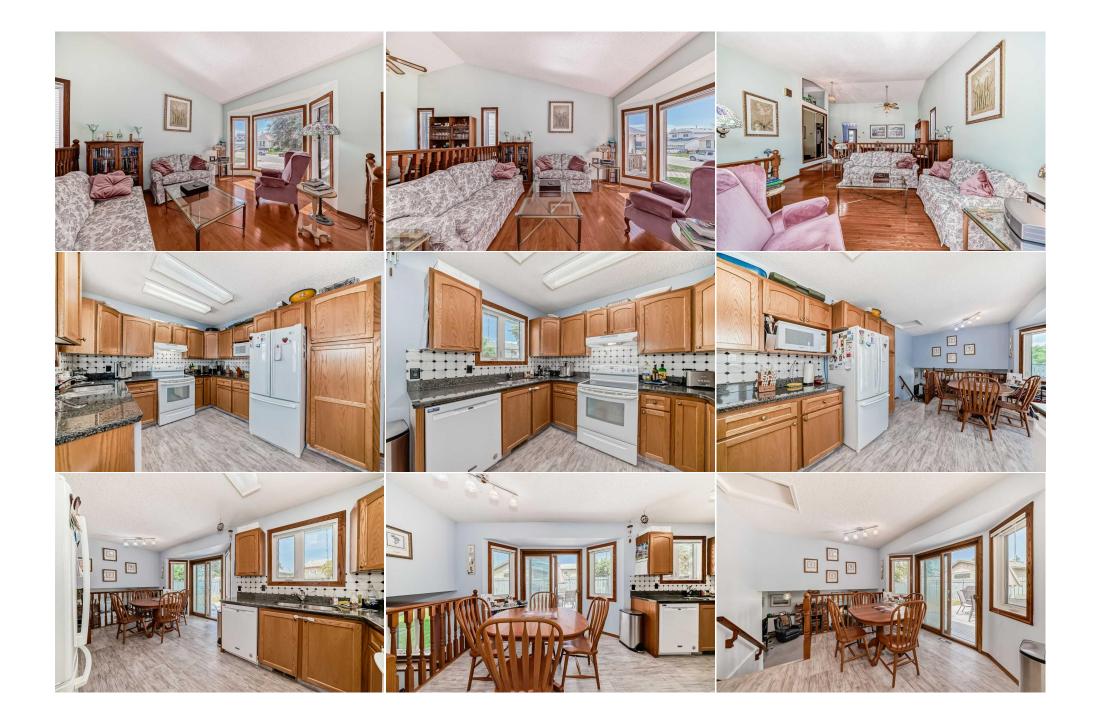

Utilities and Features

| Roof:<br>Heating:<br>Sewer:              | Asphalt Shingle<br>Fireplace(s),Forced Air,Natural Gas |                                                                                                                                                                                     | Construction:<br><b>Stucco</b><br>Floorina: |           |               |  |  |  |  |  |
|------------------------------------------|--------------------------------------------------------|-------------------------------------------------------------------------------------------------------------------------------------------------------------------------------------|---------------------------------------------|-----------|---------------|--|--|--|--|--|
| Ext Feat:                                | None                                                   |                                                                                                                                                                                     | 5                                           |           |               |  |  |  |  |  |
|                                          |                                                        |                                                                                                                                                                                     | Water Source:                               |           |               |  |  |  |  |  |
|                                          |                                                        |                                                                                                                                                                                     |                                             | Fnd/Bsmt: |               |  |  |  |  |  |
|                                          | Poured Concrete                                        |                                                                                                                                                                                     |                                             |           |               |  |  |  |  |  |
| Kitchen Appl:<br>Int Feat:<br>Utilities: | -                                                      | Dishwasher,Electric Range,Garage Control(s),Microwave,Range Hood,Refrigerator,Washer/Dryer,Window Coverings<br>No Animal Home,No Smoking Home,Walk-In Closet(s)<br>Room Information |                                             |           |               |  |  |  |  |  |
| Room                                     | Level                                                  | Dimensions                                                                                                                                                                          | Room                                        | Level     | Dimensions    |  |  |  |  |  |
| Kitchen                                  | Main                                                   | 111`1" x 9`11"                                                                                                                                                                      | Breakfast Nook                              | Main      | 10`4" x 8`6"  |  |  |  |  |  |
| Dining Room                              | Main                                                   | 8`11" x 15`5"                                                                                                                                                                       | Living Room                                 | Main      | 11`2" x 13`7" |  |  |  |  |  |
| Bedroom - Prir                           | mary Second                                            | 11`10" x 12`0"                                                                                                                                                                      | Bedroom                                     | Second    | 9`7" x 10`8"  |  |  |  |  |  |
| Bedroom                                  | Second                                                 | 9`1" x 13`4"                                                                                                                                                                        | Bedroom                                     | Lower     | 8`9" x 12`2"  |  |  |  |  |  |
| Family Room                              | Lower                                                  | 14`3" x 12`6"                                                                                                                                                                       | 4pc Ensuite bath                            | Second    | 9`2" x 4`10"  |  |  |  |  |  |
| Walk-In Closet                           | Second                                                 | 4`10" x 5`11"                                                                                                                                                                       | 4pc Bathroom                                | Second    | 4`11" x 7`0"  |  |  |  |  |  |
| 2pc Bathroom                             | Lower                                                  | 3`9" x 5`8"                                                                                                                                                                         | Laundry                                     | Lower     | 5`4" x 4`1"   |  |  |  |  |  |

| Zoning:                                                                                                                                                                                                                                                                                                                                                                                                                                                                                                                                                                                                                                                                                                                                                                                                                                                                                                                             |  |  |  |  |  |
|-------------------------------------------------------------------------------------------------------------------------------------------------------------------------------------------------------------------------------------------------------------------------------------------------------------------------------------------------------------------------------------------------------------------------------------------------------------------------------------------------------------------------------------------------------------------------------------------------------------------------------------------------------------------------------------------------------------------------------------------------------------------------------------------------------------------------------------------------------------------------------------------------------------------------------------|--|--|--|--|--|
| R-C1                                                                                                                                                                                                                                                                                                                                                                                                                                                                                                                                                                                                                                                                                                                                                                                                                                                                                                                                |  |  |  |  |  |
| 8110909                                                                                                                                                                                                                                                                                                                                                                                                                                                                                                                                                                                                                                                                                                                                                                                                                                                                                                                             |  |  |  |  |  |
| Remarks                                                                                                                                                                                                                                                                                                                                                                                                                                                                                                                                                                                                                                                                                                                                                                                                                                                                                                                             |  |  |  |  |  |
| Discover the charm of this delightful 4-level split nestled in the heart of Deer Run. Boasting a spacious layout with three bedrooms and two bathrooms on the upper<br>level, and an additional bedroom with powder room on the lower level, this home offers ample space for comfortable living. Enjoy 1667 square feet of finished area,<br>complemented by an unfinished basement and crawl space for all your storage needs. Relax in the inviting family room featuring a cozy gas burning fireplace,<br>perfect for gathering with loved ones. The sunny living room and dining room provide a welcoming atmosphere, while the kitchen opens seamlessly onto the<br>backyard and deck, ideal for outdoor entertaining. Complete with a two-car garage and meticulously maintained throughout, this property promises both<br>convenience and tranquility. Don't miss out on this wonderful opportunity to call Deer Run home! |  |  |  |  |  |
| basement refrigerator                                                                                                                                                                                                                                                                                                                                                                                                                                                                                                                                                                                                                                                                                                                                                                                                                                                                                                               |  |  |  |  |  |
| eXp Realty                                                                                                                                                                                                                                                                                                                                                                                                                                                                                                                                                                                                                                                                                                                                                                                                                                                                                                                          |  |  |  |  |  |
|                                                                                                                                                                                                                                                                                                                                                                                                                                                                                                                                                                                                                                                                                                                                                                                                                                                                                                                                     |  |  |  |  |  |