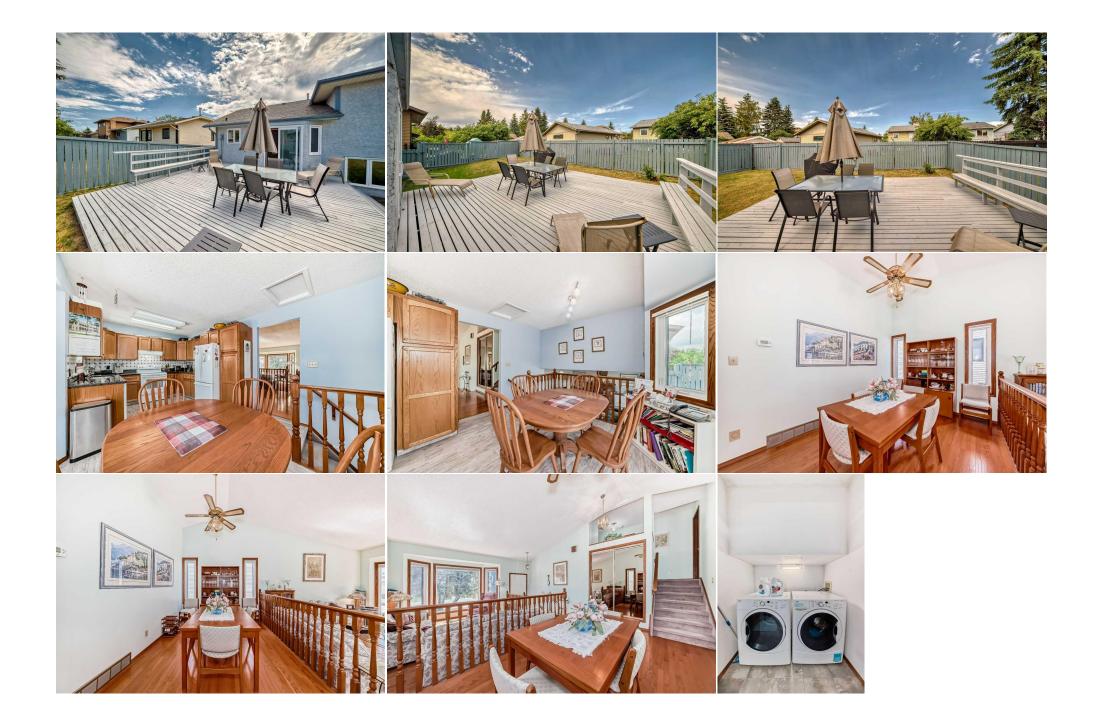

Utilities and Features

| Roof:<br>Heating:<br>Sewer:              | Asphalt Shingle<br>Fireplace(s),Forced Air,Natural Gas |                                                                                                                                                                                     | Construction:<br><b>Stucco</b><br>Floorina: |           |               |  |  |  |  |  |
|------------------------------------------|--------------------------------------------------------|-------------------------------------------------------------------------------------------------------------------------------------------------------------------------------------|---------------------------------------------|-----------|---------------|--|--|--|--|--|
| Ext Feat:                                | None                                                   |                                                                                                                                                                                     | 5                                           |           |               |  |  |  |  |  |
|                                          |                                                        |                                                                                                                                                                                     | Water Source:                               |           |               |  |  |  |  |  |
|                                          |                                                        |                                                                                                                                                                                     |                                             | Fnd/Bsmt: |               |  |  |  |  |  |
|                                          | Poured Concrete                                        |                                                                                                                                                                                     |                                             |           |               |  |  |  |  |  |
| Kitchen Appl:<br>Int Feat:<br>Utilities: | -                                                      | Dishwasher,Electric Range,Garage Control(s),Microwave,Range Hood,Refrigerator,Washer/Dryer,Window Coverings<br>No Animal Home,No Smoking Home,Walk-In Closet(s)<br>Room Information |                                             |           |               |  |  |  |  |  |
| Room                                     | Level                                                  | Dimensions                                                                                                                                                                          | Room                                        | Level     | Dimensions    |  |  |  |  |  |
| Kitchen                                  | Main                                                   | 111`1" x 9`11"                                                                                                                                                                      | Breakfast Nook                              | Main      | 10`4" x 8`6"  |  |  |  |  |  |
| Dining Room                              | Main                                                   | 8`11" x 15`5"                                                                                                                                                                       | Living Room                                 | Main      | 11`2" x 13`7" |  |  |  |  |  |
| Bedroom - Prir                           | mary Second                                            | 11`10" x 12`0"                                                                                                                                                                      | Bedroom                                     | Second    | 9`7" x 10`8"  |  |  |  |  |  |
| Bedroom                                  | Second                                                 | 9`1" x 13`4"                                                                                                                                                                        | Bedroom                                     | Lower     | 8`9" x 12`2"  |  |  |  |  |  |
| Family Room                              | Lower                                                  | 14`3" x 12`6"                                                                                                                                                                       | 4pc Ensuite bath                            | Second    | 9`2" x 4`10"  |  |  |  |  |  |
| Walk-In Closet                           | Second                                                 | 4`10" x 5`11"                                                                                                                                                                       | 4pc Bathroom                                | Second    | 4`11" x 7`0"  |  |  |  |  |  |
| 2pc Bathroom                             | Lower                                                  | 3`9" x 5`8"                                                                                                                                                                         | Laundry                                     | Lower     | 5`4" x 4`1"   |  |  |  |  |  |

| Zoning:                                                                                                                                                                                                                                                                                                                                                                                                                                                                                                                                                                                                                                                                                                                                                                                                                                                                                                                             |  |  |  |  |  |
|-------------------------------------------------------------------------------------------------------------------------------------------------------------------------------------------------------------------------------------------------------------------------------------------------------------------------------------------------------------------------------------------------------------------------------------------------------------------------------------------------------------------------------------------------------------------------------------------------------------------------------------------------------------------------------------------------------------------------------------------------------------------------------------------------------------------------------------------------------------------------------------------------------------------------------------|--|--|--|--|--|
| R-C1                                                                                                                                                                                                                                                                                                                                                                                                                                                                                                                                                                                                                                                                                                                                                                                                                                                                                                                                |  |  |  |  |  |
| 8110909                                                                                                                                                                                                                                                                                                                                                                                                                                                                                                                                                                                                                                                                                                                                                                                                                                                                                                                             |  |  |  |  |  |
| Remarks                                                                                                                                                                                                                                                                                                                                                                                                                                                                                                                                                                                                                                                                                                                                                                                                                                                                                                                             |  |  |  |  |  |
| Discover the charm of this delightful 4-level split nestled in the heart of Deer Run. Boasting a spacious layout with three bedrooms and two bathrooms on the upper<br>level, and an additional bedroom with powder room on the lower level, this home offers ample space for comfortable living. Enjoy 1667 square feet of finished area,<br>complemented by an unfinished basement and crawl space for all your storage needs. Relax in the inviting family room featuring a cozy gas burning fireplace,<br>perfect for gathering with loved ones. The sunny living room and dining room provide a welcoming atmosphere, while the kitchen opens seamlessly onto the<br>backyard and deck, ideal for outdoor entertaining. Complete with a two-car garage and meticulously maintained throughout, this property promises both<br>convenience and tranquility. Don't miss out on this wonderful opportunity to call Deer Run home! |  |  |  |  |  |
| basement refrigerator                                                                                                                                                                                                                                                                                                                                                                                                                                                                                                                                                                                                                                                                                                                                                                                                                                                                                                               |  |  |  |  |  |
| eXp Realty                                                                                                                                                                                                                                                                                                                                                                                                                                                                                                                                                                                                                                                                                                                                                                                                                                                                                                                          |  |  |  |  |  |
|                                                                                                                                                                                                                                                                                                                                                                                                                                                                                                                                                                                                                                                                                                                                                                                                                                                                                                                                     |  |  |  |  |  |