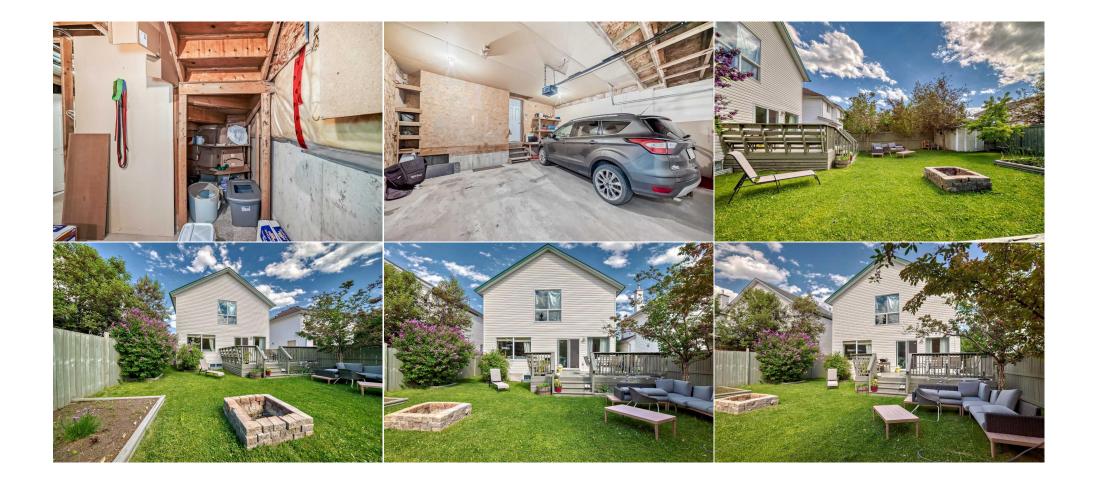

| Title:<br><b>Fee Simple</b> | Zoning:<br>R-C1                                                                                                                                                                                                                                                                                                                                                                                                                                             |  |  |  |  |
|-----------------------------|-------------------------------------------------------------------------------------------------------------------------------------------------------------------------------------------------------------------------------------------------------------------------------------------------------------------------------------------------------------------------------------------------------------------------------------------------------------|--|--|--|--|
| Legal Desc:                 | 9712364                                                                                                                                                                                                                                                                                                                                                                                                                                                     |  |  |  |  |
|                             | Remarks                                                                                                                                                                                                                                                                                                                                                                                                                                                     |  |  |  |  |
| Pub Rmks:                   | Cozy house in Somerset with central air conditioning. Vaulted Ceilings master bedroom, with a view over the backyard come with large Walk-in Closet. Ensuite bath has a large skylight that baths the room in natural light. Total of 4 bedrooms, 2.5 Baths! Sunny, West Backyard,Large Wooden Storage Shed, cozy gas FP in and wood Fire Pit out. Painted fenced in year 2022, new hot water tank year 2022, new roof shingles and siding year 2022 August |  |  |  |  |
| Inclusions:                 | n/a                                                                                                                                                                                                                                                                                                                                                                                                                                                         |  |  |  |  |
| Property Listed By:         | Grand Realty                                                                                                                                                                                                                                                                                                                                                                                                                                                |  |  |  |  |