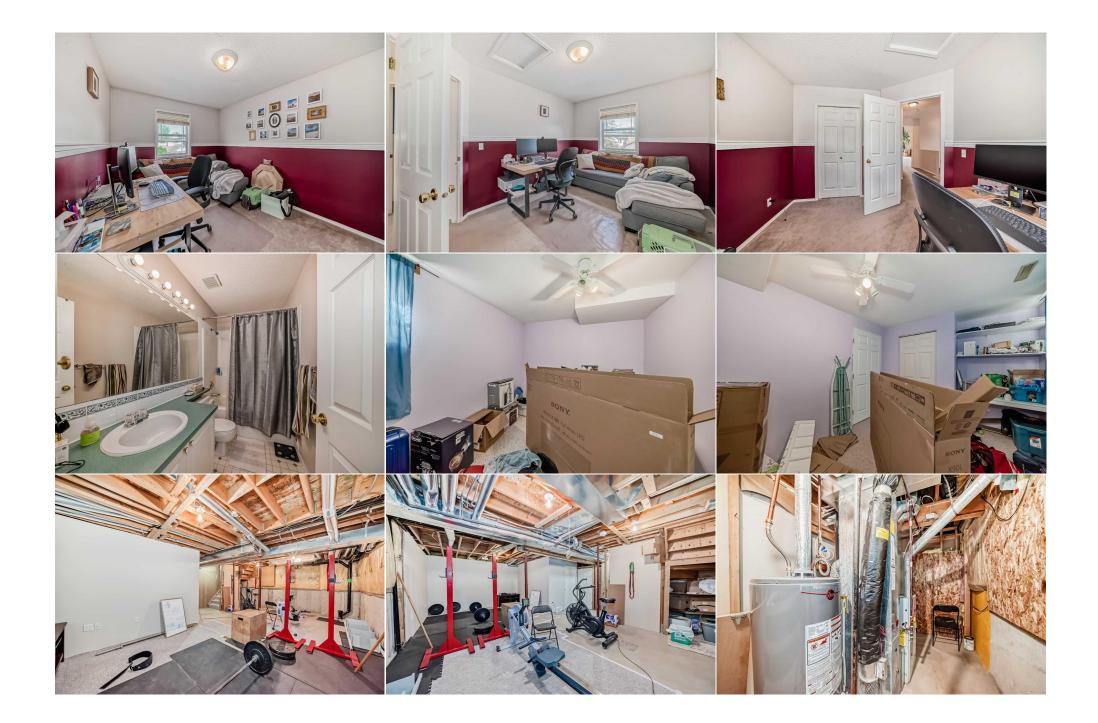

Utilities and Features

| Roof:<br>Heating:<br>Sewer:                                                                 | Asphalt Shingle<br>Forced Air |                                                              |                                                                                                           | Construction:<br><b>Wood Frame</b><br>Flooring:                                                           |                                                  |                                                                                              |  |
|---------------------------------------------------------------------------------------------|-------------------------------|--------------------------------------------------------------|-----------------------------------------------------------------------------------------------------------|-----------------------------------------------------------------------------------------------------------|--------------------------------------------------|----------------------------------------------------------------------------------------------|--|
| Ext Feat:                                                                                   | Balcony                       | <b>Carpet, L</b> a<br>Water Sou<br>Fnd/Bsmt:                 |                                                                                                           |                                                                                                           | arpet, Laminate, Linoleum<br>later Source:       |                                                                                              |  |
| Kitchen Appl:<br>Int Feat:<br>Utilities:                                                    |                               | Dishwasher,Electric<br>Open Floorplan                        | Stove,Garage Control(s),Range Hoo                                                                         |                                                                                                           | w Coverings                                      |                                                                                              |  |
|                                                                                             |                               |                                                              |                                                                                                           | Room Information                                                                                          |                                                  |                                                                                              |  |
| Room<br>2pc Bathroom<br>Dining Room<br>Bedroom<br>3pc Bathroom<br>Walk-In Closet<br>Bedroom |                               | Level<br>Main<br>Main<br>Upper<br>Upper<br>Upper<br>Basement | Dimensions<br>8`8" x 7`1"<br>12`0" x 8`0"<br>11`1" x 9`4"<br>8`9" x 4`11"<br>7`0" x 7`7"<br>10`11" x 9`5" | Room<br>Kitchen<br>Living Room<br>Bedroom<br>Bedroom - Primary<br>4pc Ensuite bath<br>Legal/Tax/Financial | Level<br>Main<br>Main<br>Upper<br>Upper<br>Upper | Dimensions<br>12`10" x 9`1"<br>13`2" x 15`6"<br>13`6" x 9`3"<br>16`8" x 17`6"<br>9`4" x 7`8" |  |