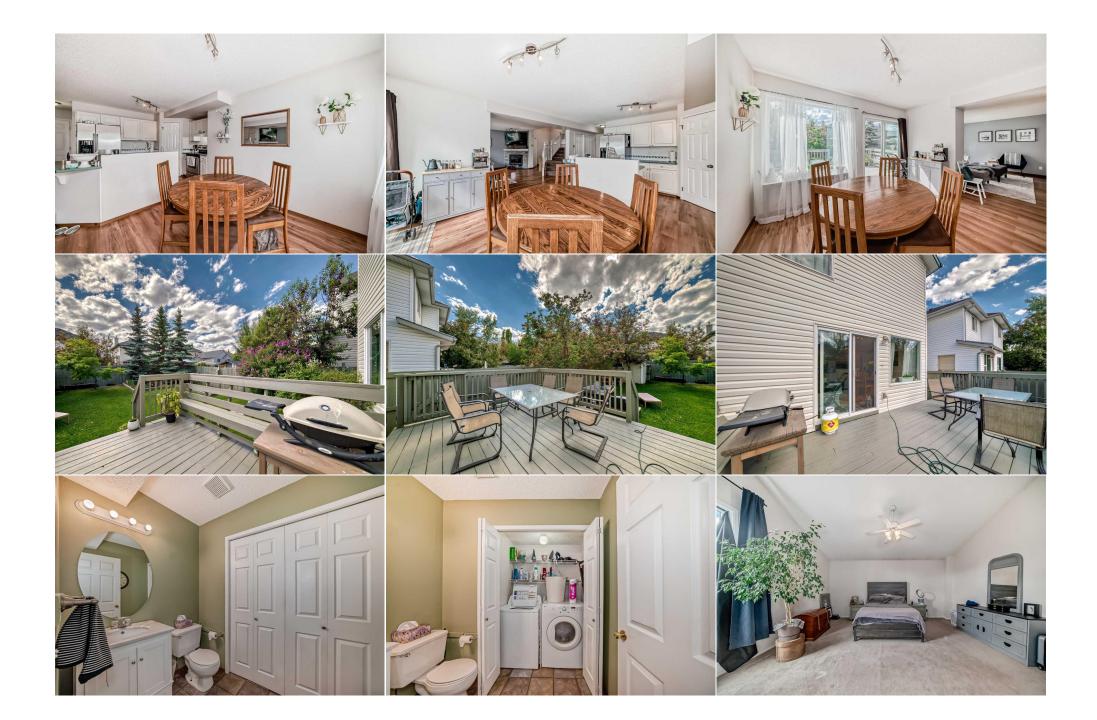

| Title:<br><b>Fee Simple</b> | Zoning:<br>R-C1                                                                                                                                                                                                                                                                                                                                                                                                                                             |  |  |  |  |
|-----------------------------|-------------------------------------------------------------------------------------------------------------------------------------------------------------------------------------------------------------------------------------------------------------------------------------------------------------------------------------------------------------------------------------------------------------------------------------------------------------|--|--|--|--|
| Legal Desc:                 | 9712364                                                                                                                                                                                                                                                                                                                                                                                                                                                     |  |  |  |  |
|                             | Remarks                                                                                                                                                                                                                                                                                                                                                                                                                                                     |  |  |  |  |
| Pub Rmks:                   | Cozy house in Somerset with central air conditioning. Vaulted Ceilings master bedroom, with a view over the backyard come with large Walk-in Closet. Ensuite bath has a large skylight that baths the room in natural light. Total of 4 bedrooms, 2.5 Baths! Sunny, West Backyard,Large Wooden Storage Shed, cozy gas FP in and wood Fire Pit out. Painted fenced in year 2022, new hot water tank year 2022, new roof shingles and siding year 2022 August |  |  |  |  |
| Inclusions:                 | n/a                                                                                                                                                                                                                                                                                                                                                                                                                                                         |  |  |  |  |
| Property Listed By:         | Grand Realty                                                                                                                                                                                                                                                                                                                                                                                                                                                |  |  |  |  |