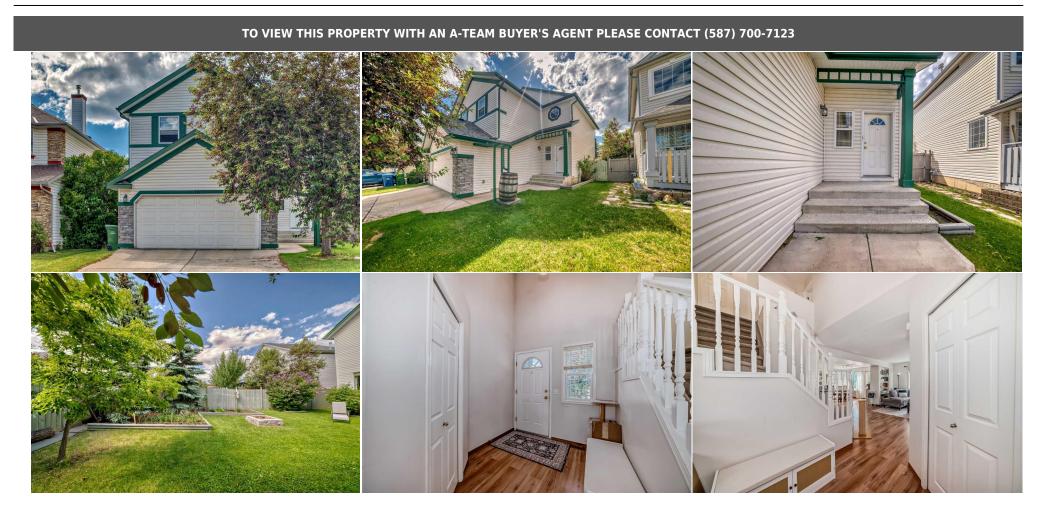

| Title:<br><b>Fee Simple</b> | Zoning:<br>R-C1                                                                                                                                                                                                                                                                                                                                                                                                                                             |  |  |  |  |
|-----------------------------|-------------------------------------------------------------------------------------------------------------------------------------------------------------------------------------------------------------------------------------------------------------------------------------------------------------------------------------------------------------------------------------------------------------------------------------------------------------|--|--|--|--|
| Legal Desc:                 | 9712364                                                                                                                                                                                                                                                                                                                                                                                                                                                     |  |  |  |  |
|                             | Remarks                                                                                                                                                                                                                                                                                                                                                                                                                                                     |  |  |  |  |
| Pub Rmks:                   | Cozy house in Somerset with central air conditioning. Vaulted Ceilings master bedroom, with a view over the backyard come with large Walk-in Closet. Ensuite bath has a large skylight that baths the room in natural light. Total of 4 bedrooms, 2.5 Baths! Sunny, West Backyard,Large Wooden Storage Shed, cozy gas FP in and wood Fire Pit out. Painted fenced in year 2022, new hot water tank year 2022, new roof shingles and siding year 2022 August |  |  |  |  |
| Inclusions:                 | n/a                                                                                                                                                                                                                                                                                                                                                                                                                                                         |  |  |  |  |
| Property Listed By:         | Grand Realty                                                                                                                                                                                                                                                                                                                                                                                                                                                |  |  |  |  |