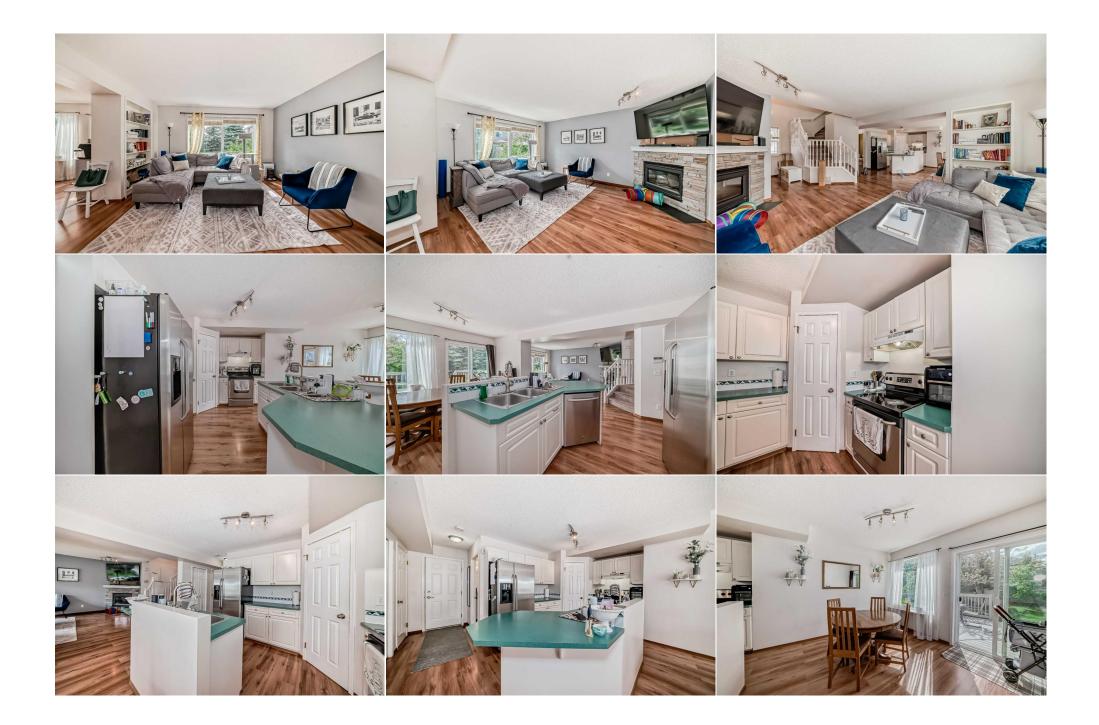

Utilities and Features

| Roof:<br>Heating:<br>Sewer:                                                                 | Asphalt Shingle<br>Forced Air |                                                              |                                                                                                           | Construction:<br><b>Wood Frame</b><br>Flooring:                                                           |                                                  |                                                                                              |  |
|---------------------------------------------------------------------------------------------|-------------------------------|--------------------------------------------------------------|-----------------------------------------------------------------------------------------------------------|-----------------------------------------------------------------------------------------------------------|--------------------------------------------------|----------------------------------------------------------------------------------------------|--|
| Ext Feat:                                                                                   | Balcony                       | <b>Carpet, L</b> a<br>Water Sou<br>Fnd/Bsmt:                 |                                                                                                           |                                                                                                           | arpet, Laminate, Linoleum<br>later Source:       |                                                                                              |  |
| Kitchen Appl:<br>Int Feat:<br>Utilities:                                                    |                               | Dishwasher,Electric<br>Open Floorplan                        | Stove,Garage Control(s),Range Hoo                                                                         |                                                                                                           | w Coverings                                      |                                                                                              |  |
|                                                                                             |                               |                                                              |                                                                                                           | Room Information                                                                                          |                                                  |                                                                                              |  |
| Room<br>2pc Bathroom<br>Dining Room<br>Bedroom<br>3pc Bathroom<br>Walk-In Closet<br>Bedroom |                               | Level<br>Main<br>Main<br>Upper<br>Upper<br>Upper<br>Basement | Dimensions<br>8`8" x 7`1"<br>12`0" x 8`0"<br>11`1" x 9`4"<br>8`9" x 4`11"<br>7`0" x 7`7"<br>10`11" x 9`5" | Room<br>Kitchen<br>Living Room<br>Bedroom<br>Bedroom - Primary<br>4pc Ensuite bath<br>Legal/Tax/Financial | Level<br>Main<br>Main<br>Upper<br>Upper<br>Upper | Dimensions<br>12`10" x 9`1"<br>13`2" x 15`6"<br>13`6" x 9`3"<br>16`8" x 17`6"<br>9`4" x 7`8" |  |