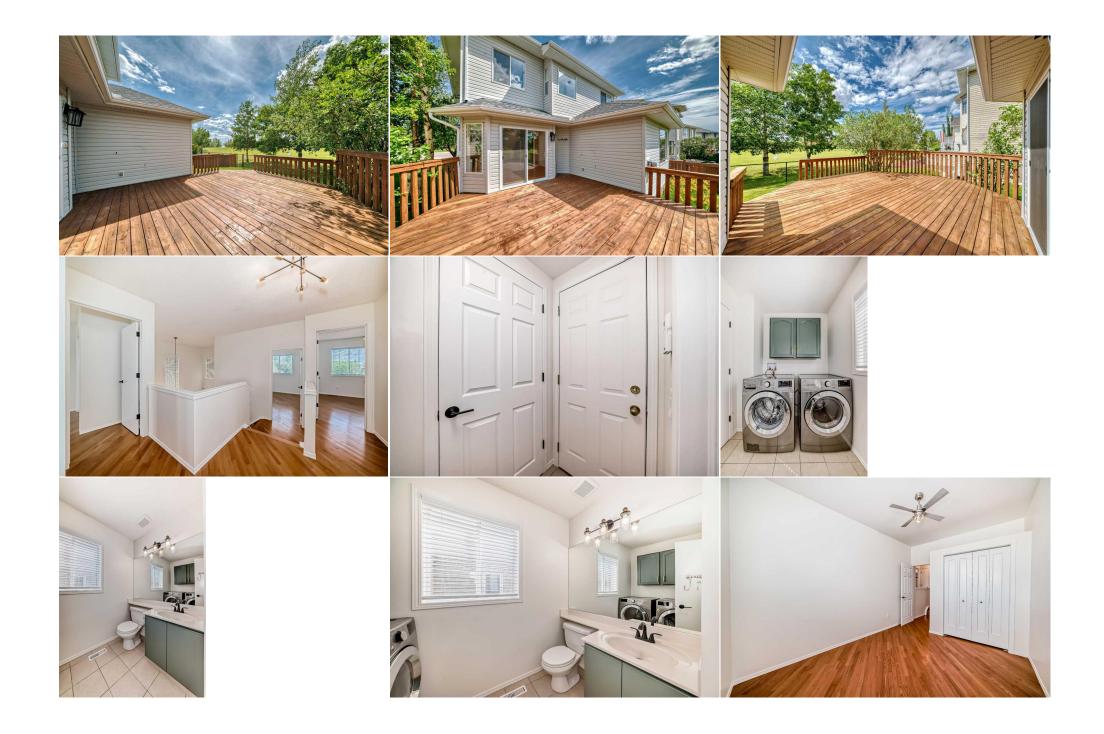

Utilities and Features

| Roof: Asphalt Shingle<br>Heating: Forced Air<br>Sewer:<br>Ext Feat: Other |      |                                               |                | Construction:<br>Vinyl Siding,Wood Frame<br>Flooring:<br>Carpet,Vinyl,Vinyl Plank<br>Water Source:<br>Fnd/Bsmt:<br>Poured Concrete |        |              |  |  |  |
|---------------------------------------------------------------------------|------|-----------------------------------------------|----------------|------------------------------------------------------------------------------------------------------------------------------------|--------|--------------|--|--|--|
| Kitchen Appl:                                                             |      | Dishwasher,Refrigerator,Stove(s),Washer/Dryer |                |                                                                                                                                    |        |              |  |  |  |
| Int Feat:<br>Utilities:                                                   |      | Ceiling Fan(s),Closet Organizers,Skylight(s)  |                |                                                                                                                                    |        |              |  |  |  |
|                                                                           |      |                                               |                | Room Information                                                                                                                   |        |              |  |  |  |
| Room                                                                      |      | Level                                         | Dimensions     | <u>Room</u>                                                                                                                        | Level  | Dimensions   |  |  |  |
| Mud Room                                                                  |      | Main                                          | 3`3" x 8`3"    | 2pc Bathroom                                                                                                                       | Main   | 4`11" x 8`6" |  |  |  |
| Entrance                                                                  |      | Main                                          | 12`4" x 8`0"   | Dining Room                                                                                                                        | Main   | 11`9" x 9`4" |  |  |  |
| Living Room                                                               |      | Main                                          | 15`10" x 13`5" | Dining Room                                                                                                                        | Main   | 11`3" x 8`0" |  |  |  |
| Kitchen                                                                   |      | Main                                          | 9`2" x 11`2"   | Bedroom                                                                                                                            | Second | 9`3" x 14`4" |  |  |  |
| Bedroom - Prir                                                            | mary | Second                                        | 12`0" x 14`4"  | Walk-In Closet                                                                                                                     | Second | 4`11" x 5`2" |  |  |  |
| 3pc Ensuite ba                                                            | ath  | Second                                        | 4`11" x 7`2"   | 4pc Bathroom                                                                                                                       | Second | 5`10" x 7`3" |  |  |  |
| Bedroom                                                                   |      | Second                                        | 9`4" x 12`7"   | Bedroom                                                                                                                            | Second | 9`3" x 13`7" |  |  |  |

| Furnace/Utility Room<br>Bedroom<br>Den          | Basement<br>Basement<br>Basement                                                                                                                                                                                                                                                                                                                                                                                                                                                                                                                                                                                                                                                                                                                                                                                                                                                                                                                                                                                                                                                                                                                                                                                                                                                                                                                                                                                                                    | 6`1" x 13`0"<br>9`11" x 12`10"<br>12`5" x 11`4" | Game Room<br>3pc Bathroom | Basement<br>Basement | 12`8" x 18`8"<br>4`11" x 8`6" |  |
|-------------------------------------------------|-----------------------------------------------------------------------------------------------------------------------------------------------------------------------------------------------------------------------------------------------------------------------------------------------------------------------------------------------------------------------------------------------------------------------------------------------------------------------------------------------------------------------------------------------------------------------------------------------------------------------------------------------------------------------------------------------------------------------------------------------------------------------------------------------------------------------------------------------------------------------------------------------------------------------------------------------------------------------------------------------------------------------------------------------------------------------------------------------------------------------------------------------------------------------------------------------------------------------------------------------------------------------------------------------------------------------------------------------------------------------------------------------------------------------------------------------------|-------------------------------------------------|---------------------------|----------------------|-------------------------------|--|
|                                                 |                                                                                                                                                                                                                                                                                                                                                                                                                                                                                                                                                                                                                                                                                                                                                                                                                                                                                                                                                                                                                                                                                                                                                                                                                                                                                                                                                                                                                                                     |                                                 | Legal/Tax/Financial       |                      |                               |  |
| Title:<br><b>Fee Simple</b><br>Legal Desc:      | 9512475                                                                                                                                                                                                                                                                                                                                                                                                                                                                                                                                                                                                                                                                                                                                                                                                                                                                                                                                                                                                                                                                                                                                                                                                                                                                                                                                                                                                                                             | Zoning:<br><b>R-C1</b>                          |                           |                      |                               |  |
|                                                 |                                                                                                                                                                                                                                                                                                                                                                                                                                                                                                                                                                                                                                                                                                                                                                                                                                                                                                                                                                                                                                                                                                                                                                                                                                                                                                                                                                                                                                                     |                                                 | Remarks                   |                      |                               |  |
| Pub Rmks:<br>Inclusions:<br>Property Listed By: | "Nestled in the highly desirable Rocky Ridge neighborhood, this exceptional home offers a perfect blend of comfort, style, and convenience. Backing onto lush<br>green space and situated just across from the vibrant community center, it provides easy access to transit for seamless commuting. Mountain views and abundant<br>natural light fills the interior, illuminating the spacious layout that caters perfectly to family living. Upstairs, four bright bedrooms offer lots of room for everyone,<br>complemented by an additional bedroom, an extra room and an open versatile space in the newly renovated basement. The main level features an renovated main<br>bathroom, and a beautifully appointed dining room that flows effortlessly into the living room, complete with a cozy fireplace for the winter—a perfect setting for<br>both everyday living and entertaining. Step outside to the generous back deck, ideal for enjoying summer evenings and outdoor gatherings. Recent updates include<br>replacing all Poly B piping, installing a new range and sliding door, as well as upgrading to new blinds and a high-efficiency furnace. With its bright interiors,<br>thoughtful upgrades, and prime location, this home is an ideal choice for those seeking comfort and community in Rocky Ridge—a place to create lasting memories<br>and enjoy a quintessential family lifestyle."<br>N/A<br>Century 21 Bravo Realty |                                                 |                           |                      |                               |  |