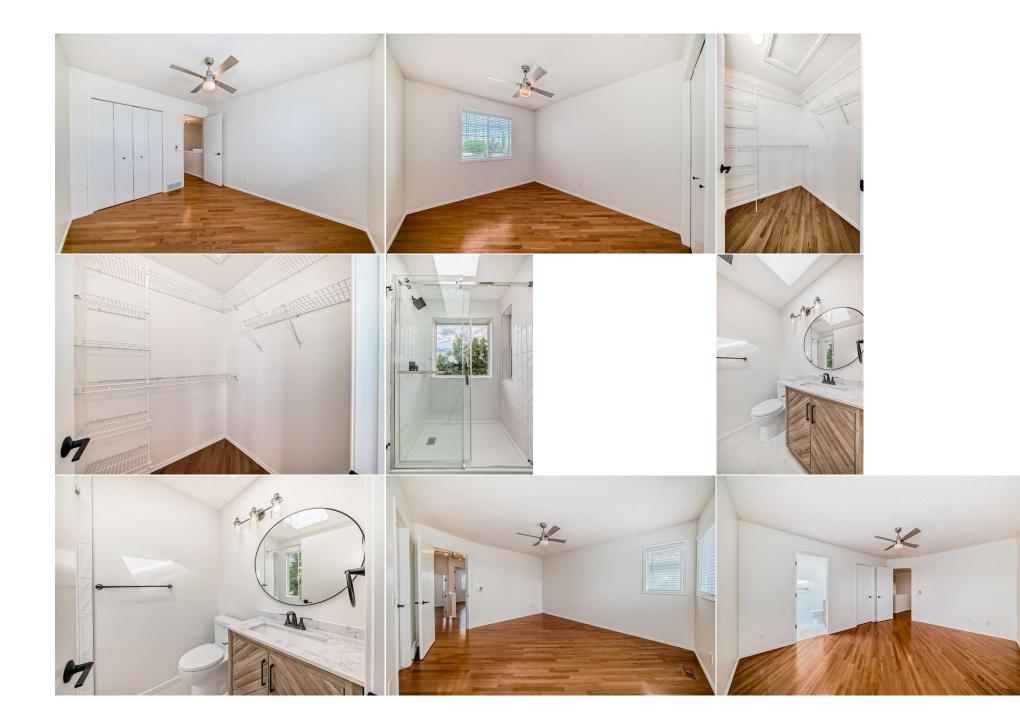

Utilities and Features

| Roof: Asphalt Shingle<br>Heating: Forced Air<br>Sewer:<br>Ext Feat: Other |      |                                               |                | Construction:<br>Vinyl Siding,Wood Frame<br>Flooring:<br>Carpet,Vinyl,Vinyl Plank<br>Water Source:<br>Fnd/Bsmt:<br>Poured Concrete |        |              |  |  |  |
|---------------------------------------------------------------------------|------|-----------------------------------------------|----------------|------------------------------------------------------------------------------------------------------------------------------------|--------|--------------|--|--|--|
| Kitchen Appl:                                                             |      | Dishwasher,Refrigerator,Stove(s),Washer/Dryer |                |                                                                                                                                    |        |              |  |  |  |
| Int Feat:<br>Utilities:                                                   |      | Ceiling Fan(s),Closet Organizers,Skylight(s)  |                |                                                                                                                                    |        |              |  |  |  |
|                                                                           |      |                                               |                | Room Information                                                                                                                   |        |              |  |  |  |
| Room                                                                      |      | Level                                         | Dimensions     | <u>Room</u>                                                                                                                        | Level  | Dimensions   |  |  |  |
| Mud Room                                                                  |      | Main                                          | 3`3" x 8`3"    | 2pc Bathroom                                                                                                                       | Main   | 4`11" x 8`6" |  |  |  |
| Entrance                                                                  |      | Main                                          | 12`4" x 8`0"   | Dining Room                                                                                                                        | Main   | 11`9" x 9`4" |  |  |  |
| Living Room                                                               |      | Main                                          | 15`10" x 13`5" | Dining Room                                                                                                                        | Main   | 11`3" x 8`0" |  |  |  |
| Kitchen                                                                   |      | Main                                          | 9`2" x 11`2"   | Bedroom                                                                                                                            | Second | 9`3" x 14`4" |  |  |  |
| Bedroom - Prir                                                            | mary | Second                                        | 12`0" x 14`4"  | Walk-In Closet                                                                                                                     | Second | 4`11" x 5`2" |  |  |  |
| 3pc Ensuite ba                                                            | ath  | Second                                        | 4`11" x 7`2"   | 4pc Bathroom                                                                                                                       | Second | 5`10" x 7`3" |  |  |  |
| Bedroom                                                                   |      | Second                                        | 9`4" x 12`7"   | Bedroom                                                                                                                            | Second | 9`3" x 13`7" |  |  |  |