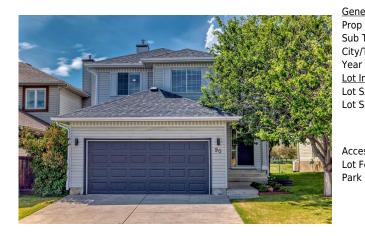

## 90 ROCKY RIDGE Drive, Calgary T3G 4E6

| MLS®#:  | A2145357 | Area:   | Rocky Ridge | Listing<br>Date: | 06/28/24 | List Price: <b>\$799,900</b> |
|---------|----------|---------|-------------|------------------|----------|------------------------------|
| Status: | Active   | County: | Calgary     | Change:          | None     | Association: Fort McMurray   |

| neral Informatior  | <u>1</u>        |                   |       | DOM           |           |
|--------------------|-----------------|-------------------|-------|---------------|-----------|
| р Туре:            | Residential     |                   |       | 10            |           |
| о Туре:            | Detached        |                   |       | <u>Layout</u> |           |
| y/Town:            | Calgary         | Finished Floor Ar | ea    | Beds:         | 5(41)     |
| ar Built:          | 1995            | Abv Sqft:         | 1,804 | Baths:        | 3.5 (3 1) |
| <u>Information</u> |                 | Low Sqft:         |       | Style:        | 2 Storey  |
| Sz Ar:             | 4,746 sqft      | Ttl Sqft:         | 1,804 |               |           |
| Shape:             |                 |                   |       | Parking       |           |
|                    |                 |                   |       | Ttl Park:     | 4         |
|                    |                 |                   |       | Garage Sz:    | 2         |
| cess:              |                 |                   |       | 5             |           |
| Feat:              | Back Yard       |                   |       |               |           |
| 'k Feat:           | Double Garage A | Attached          |       |               |           |