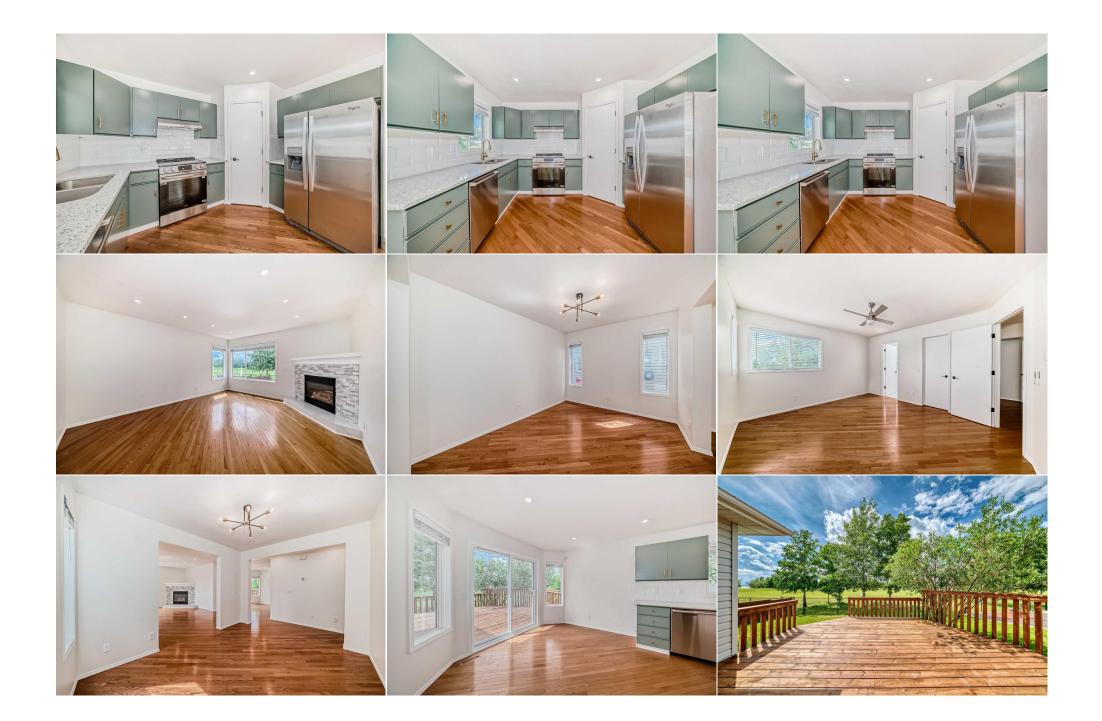

Utilities and Features

| Roof: Asphalt Shingle<br>Heating: Forced Air<br>Sewer:<br>Ext Feat: Other |      |                                               |                | Construction:<br>Vinyl Siding,Wood Frame<br>Flooring:<br>Carpet,Vinyl,Vinyl Plank<br>Water Source:<br>Fnd/Bsmt:<br>Poured Concrete |        |              |  |  |  |
|---------------------------------------------------------------------------|------|-----------------------------------------------|----------------|------------------------------------------------------------------------------------------------------------------------------------|--------|--------------|--|--|--|
| Kitchen Appl:                                                             |      | Dishwasher,Refrigerator,Stove(s),Washer/Dryer |                |                                                                                                                                    |        |              |  |  |  |
| Int Feat:<br>Utilities:                                                   |      | Ceiling Fan(s),Closet Organizers,Skylight(s)  |                |                                                                                                                                    |        |              |  |  |  |
|                                                                           |      |                                               |                | Room Information                                                                                                                   |        |              |  |  |  |
| Room                                                                      |      | Level                                         | Dimensions     | <u>Room</u>                                                                                                                        | Level  | Dimensions   |  |  |  |
| Mud Room                                                                  |      | Main                                          | 3`3" x 8`3"    | 2pc Bathroom                                                                                                                       | Main   | 4`11" x 8`6" |  |  |  |
| Entrance                                                                  |      | Main                                          | 12`4" x 8`0"   | Dining Room                                                                                                                        | Main   | 11`9" x 9`4" |  |  |  |
| Living Room                                                               |      | Main                                          | 15`10" x 13`5" | Dining Room                                                                                                                        | Main   | 11`3" x 8`0" |  |  |  |
| Kitchen                                                                   |      | Main                                          | 9`2" x 11`2"   | Bedroom                                                                                                                            | Second | 9`3" x 14`4" |  |  |  |
| Bedroom - Prir                                                            | mary | Second                                        | 12`0" x 14`4"  | Walk-In Closet                                                                                                                     | Second | 4`11" x 5`2" |  |  |  |
| 3pc Ensuite ba                                                            | ath  | Second                                        | 4`11" x 7`2"   | 4pc Bathroom                                                                                                                       | Second | 5`10" x 7`3" |  |  |  |
| Bedroom                                                                   |      | Second                                        | 9`4" x 12`7"   | Bedroom                                                                                                                            | Second | 9`3" x 13`7" |  |  |  |

| Furnace/Utility Room<br>Bedroom<br>Den          | Basement<br>Basement<br>Basement                                                                                                                                                                                                                                                                                                                                                                                                                                                                                                                                                                                                                                                                                                                                                                                                                                                                                                                                                                                                                                                                                                                                                                                                                                                                                                                                                                                                                    | 6`1" x 13`0"<br>9`11" x 12`10"<br>12`5" x 11`4" | Game Room<br>3pc Bathroom | Basement<br>Basement | 12`8" x 18`8"<br>4`11" x 8`6" |  |
|-------------------------------------------------|-----------------------------------------------------------------------------------------------------------------------------------------------------------------------------------------------------------------------------------------------------------------------------------------------------------------------------------------------------------------------------------------------------------------------------------------------------------------------------------------------------------------------------------------------------------------------------------------------------------------------------------------------------------------------------------------------------------------------------------------------------------------------------------------------------------------------------------------------------------------------------------------------------------------------------------------------------------------------------------------------------------------------------------------------------------------------------------------------------------------------------------------------------------------------------------------------------------------------------------------------------------------------------------------------------------------------------------------------------------------------------------------------------------------------------------------------------|-------------------------------------------------|---------------------------|----------------------|-------------------------------|--|
|                                                 |                                                                                                                                                                                                                                                                                                                                                                                                                                                                                                                                                                                                                                                                                                                                                                                                                                                                                                                                                                                                                                                                                                                                                                                                                                                                                                                                                                                                                                                     |                                                 | Legal/Tax/Financial       |                      |                               |  |
| Title:<br><b>Fee Simple</b><br>Legal Desc:      | 9512475                                                                                                                                                                                                                                                                                                                                                                                                                                                                                                                                                                                                                                                                                                                                                                                                                                                                                                                                                                                                                                                                                                                                                                                                                                                                                                                                                                                                                                             | Zoning:<br><b>R-C1</b>                          |                           |                      |                               |  |
|                                                 |                                                                                                                                                                                                                                                                                                                                                                                                                                                                                                                                                                                                                                                                                                                                                                                                                                                                                                                                                                                                                                                                                                                                                                                                                                                                                                                                                                                                                                                     |                                                 | Remarks                   |                      |                               |  |
| Pub Rmks:<br>Inclusions:<br>Property Listed By: | "Nestled in the highly desirable Rocky Ridge neighborhood, this exceptional home offers a perfect blend of comfort, style, and convenience. Backing onto lush<br>green space and situated just across from the vibrant community center, it provides easy access to transit for seamless commuting. Mountain views and abundant<br>natural light fills the interior, illuminating the spacious layout that caters perfectly to family living. Upstairs, four bright bedrooms offer lots of room for everyone,<br>complemented by an additional bedroom, an extra room and an open versatile space in the newly renovated basement. The main level features an renovated main<br>bathroom, and a beautifully appointed dining room that flows effortlessly into the living room, complete with a cozy fireplace for the winter—a perfect setting for<br>both everyday living and entertaining. Step outside to the generous back deck, ideal for enjoying summer evenings and outdoor gatherings. Recent updates include<br>replacing all Poly B piping, installing a new range and sliding door, as well as upgrading to new blinds and a high-efficiency furnace. With its bright interiors,<br>thoughtful upgrades, and prime location, this home is an ideal choice for those seeking comfort and community in Rocky Ridge—a place to create lasting memories<br>and enjoy a quintessential family lifestyle."<br>N/A<br>Century 21 Bravo Realty |                                                 |                           |                      |                               |  |