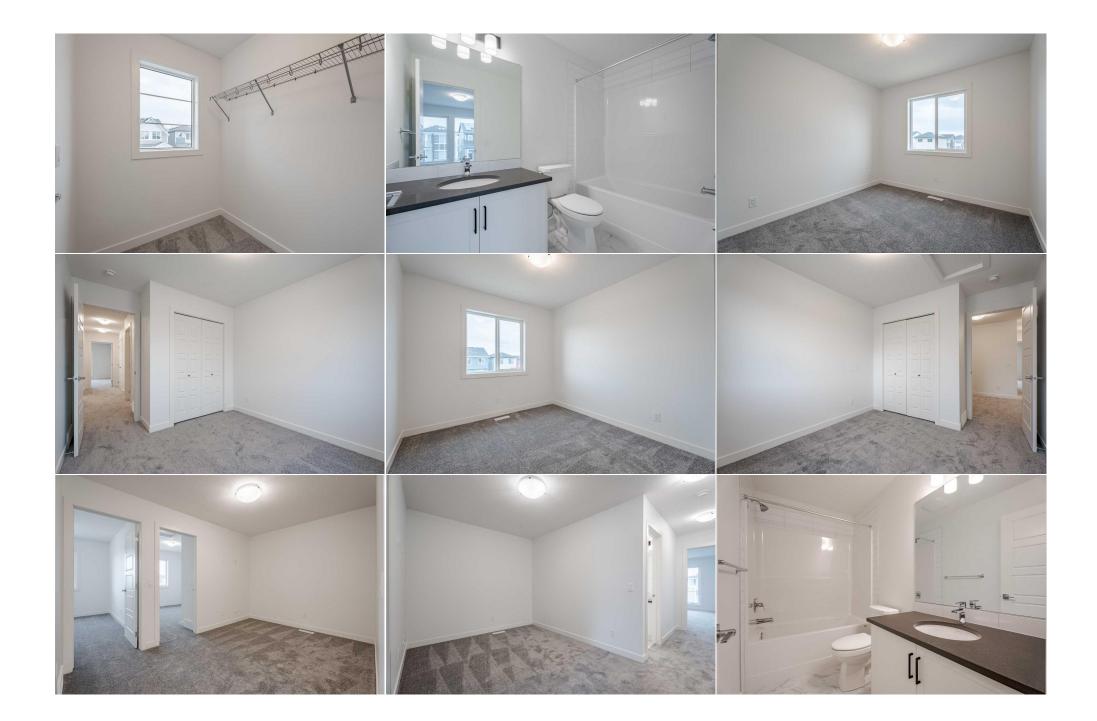

Utilities and Features

| Roof:<br>Heating:       | Asphalt Shingle<br>Forced Air,Natural Gas |                                                                                                                                        |                           | Construction:<br>Vinyl Siding,Wood Frame |               |  |  |  |  |
|-------------------------|-------------------------------------------|----------------------------------------------------------------------------------------------------------------------------------------|---------------------------|------------------------------------------|---------------|--|--|--|--|
| Sewer:                  |                                           |                                                                                                                                        | Flooring:                 | Flooring:                                |               |  |  |  |  |
| Ext Feat:               | Other                                     |                                                                                                                                        | Carpet,Ceramic Tile,Vinyl | Carpet,Ceramic Tile,Vinyl                |               |  |  |  |  |
|                         |                                           |                                                                                                                                        | Water Source:             |                                          |               |  |  |  |  |
|                         |                                           |                                                                                                                                        | Fnd/Bsmt:                 |                                          |               |  |  |  |  |
|                         |                                           |                                                                                                                                        | Poured Concrete           | Poured Concrete                          |               |  |  |  |  |
| Kitchen Appl:           | Dishwasher,Gas St                         | Dishwasher,Gas Stove,Microwave Hood Fan,Refrigerator                                                                                   |                           |                                          |               |  |  |  |  |
| Int Feat:<br>Utilities: | Bathroom Rough-ir                         | Bathroom Rough-in, French Door, Kitchen Island, No Animal Home, No Smoking Home, Quartz Counters, Separate Entrance, Walk-In Closet(s) |                           |                                          |               |  |  |  |  |
| otinties.               |                                           |                                                                                                                                        | Room Information          |                                          |               |  |  |  |  |
| Room                    | Level                                     | Dimensions                                                                                                                             | Room                      | Level                                    | Dimensions    |  |  |  |  |
| Living Room             | Main                                      | 12`10" x 12`6"                                                                                                                         | Kitchen                   | Main                                     | 11`6" x 9`5"  |  |  |  |  |
| Dining Room             | Main                                      | 11`0" x 9`0"                                                                                                                           | Den                       | Main                                     | 13`2" x 11`3" |  |  |  |  |
| 2pc Bathroom            | Main                                      | 5`3" x 5`0"                                                                                                                            | Bedroom - Primary         | Upper                                    | 15`2" x 13`2" |  |  |  |  |
| Bedroom                 | Upper                                     | 12`1" x 9`3"                                                                                                                           | Bedroom                   | Upper                                    | 12`1" x 9`3"  |  |  |  |  |
| 4pc Ensuite ba          | th Upper                                  | 9`0" x 4`11"                                                                                                                           | 4pc Bathroom              | Upper                                    | 9`0" x 4`11"  |  |  |  |  |
| Bonus Room              | Upper                                     | 12`10" x 8`7"                                                                                                                          | Laundry                   | Upper                                    | 6`3" x 5`9"   |  |  |  |  |
|                         |                                           |                                                                                                                                        | Legal/Tax/Financial       |                                          |               |  |  |  |  |

| Title:<br><b>Fee Simple</b><br>Legal Desc:      | Zoning:<br>R-G<br>2311428                                                                                                                                                                                                                                                                                                                                                                                                                                                                                                                                                                                                                                                                                                                                                                                                                                                                                                                                                                                                                                                                                                                                                                                                                                                                     |  |  |  |  |  |
|-------------------------------------------------|-----------------------------------------------------------------------------------------------------------------------------------------------------------------------------------------------------------------------------------------------------------------------------------------------------------------------------------------------------------------------------------------------------------------------------------------------------------------------------------------------------------------------------------------------------------------------------------------------------------------------------------------------------------------------------------------------------------------------------------------------------------------------------------------------------------------------------------------------------------------------------------------------------------------------------------------------------------------------------------------------------------------------------------------------------------------------------------------------------------------------------------------------------------------------------------------------------------------------------------------------------------------------------------------------|--|--|--|--|--|
| 5                                               | Remarks                                                                                                                                                                                                                                                                                                                                                                                                                                                                                                                                                                                                                                                                                                                                                                                                                                                                                                                                                                                                                                                                                                                                                                                                                                                                                       |  |  |  |  |  |
| Pub Rmks:<br>Inclusions:<br>Property Listed By: | BRAND NEW HOME offered at an incredible price! Bright, cozy, open concept plan with neutral colors through-out. On the main floor, you'll find the beautifully<br>upgraded kitchen with lots of cabinets (all drawers & cupboards are soft close), a large center island, quartz countertops, stainless steel appliances including a gas<br>stove and water & ice fridge. This floor also includes the living room, dining room, 2 piece guest bathroom, 9 foot knockdown ceilings, and a large office/den with<br>double French doors. Upstairs you'll find the lovely master bedroom that comes with a 4 piece ensuite bathroom & a large separate walk-in closet. This floor also<br>has 2 more good sized bedrooms, a full bathroom, a loft/bonus room & a laundry room. All the bathrooms have quartz countertops and soft close cupboards &<br>drawers. The Basement has a SIDE DOOR, 2 Furnaces, Rough in Plumbing for a bathroom & kitchen, 9 foot ceilings, & ready for you to develop as per your creative<br>ideas. Built by Broadview Homes (Concord II Farmhouse Model) and comes with the full New Home Builder Warranty. Be sure to click on the 3D Icon to do a virtual<br>walk-through and view the floor plans of this gorgeous home!<br>N/A<br>RE/MAX House of Real Estate |  |  |  |  |  |