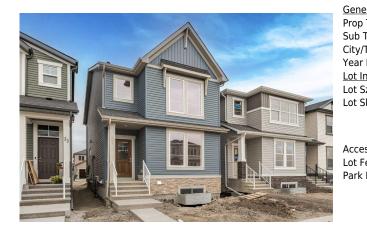

## 37 AMBLEFIELD Passage, Calgary T3P 2C2

| MLS®#:  | A2145389 | Area:   | Moraine | Listing<br>Date: | 06/28/24 | List Price: \$689,900      |
|---------|----------|---------|---------|------------------|----------|----------------------------|
| Status: | Active   | County: | Calgary | Change:          | None     | Association: Fort McMurray |

| General Information |                                                                   |                    |       | DOM        |           |
|---------------------|-------------------------------------------------------------------|--------------------|-------|------------|-----------|
| Prop Type:          | Residential                                                       |                    |       | 6          |           |
| Sub Type:           | Detached                                                          |                    |       | Layout     |           |
| City/Town:          | Calgary                                                           | Finished Floor Are | ea    | Beds:      | 3 (3 )    |
| Year Built:         | 2024                                                              | Abv Sqft:          | 1,768 | Baths:     | 2.5 (2 1) |
| Lot Information     |                                                                   | Low Sqft:          |       | Style:     | 2 Storey  |
| Lot Sz Ar:          | 2,766 sqft                                                        | Ttl Sqft:          | 1,768 |            |           |
| Lot Shape:          |                                                                   |                    |       | Parking    |           |
|                     |                                                                   |                    |       | Ttl Park:  | 2         |
|                     |                                                                   |                    |       | Garage Sz: | -         |
| Access:             |                                                                   |                    |       |            |           |
| Lot Feat:           | Back Lane,Back Yard,Front Yard,Interior Lot,Paved,Rectangular Lot |                    |       |            |           |
| Park Feat:          | Alley Access,Off Street,On Street                                 |                    |       |            |           |