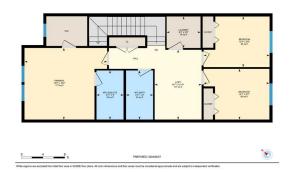

Utilities and Features

| Roof:<br>Heating:       | Asphalt Shingle<br>Forced Air,Natural Gas |                                                                                                                                        |                           | Construction:<br>Vinyl Siding,Wood Frame |               |  |  |  |  |
|-------------------------|-------------------------------------------|----------------------------------------------------------------------------------------------------------------------------------------|---------------------------|------------------------------------------|---------------|--|--|--|--|
| Sewer:                  |                                           |                                                                                                                                        | Flooring:                 | Flooring:                                |               |  |  |  |  |
| Ext Feat:               | Other                                     |                                                                                                                                        | Carpet,Ceramic Tile,Vinyl | Carpet,Ceramic Tile,Vinyl                |               |  |  |  |  |
|                         |                                           |                                                                                                                                        | Water Source:             |                                          |               |  |  |  |  |
|                         |                                           |                                                                                                                                        | Fnd/Bsmt:                 |                                          |               |  |  |  |  |
|                         |                                           |                                                                                                                                        | Poured Concrete           | Poured Concrete                          |               |  |  |  |  |
| Kitchen Appl:           | Dishwasher,Gas St                         | Dishwasher,Gas Stove,Microwave Hood Fan,Refrigerator                                                                                   |                           |                                          |               |  |  |  |  |
| Int Feat:<br>Utilities: | Bathroom Rough-ir                         | Bathroom Rough-in, French Door, Kitchen Island, No Animal Home, No Smoking Home, Quartz Counters, Separate Entrance, Walk-In Closet(s) |                           |                                          |               |  |  |  |  |
| otinties.               |                                           |                                                                                                                                        | Room Information          |                                          |               |  |  |  |  |
| Room                    | Level                                     | Dimensions                                                                                                                             | Room                      | Level                                    | Dimensions    |  |  |  |  |
| Living Room             | Main                                      | 12`10" x 12`6"                                                                                                                         | Kitchen                   | Main                                     | 11`6" x 9`5"  |  |  |  |  |
| Dining Room             | Main                                      | 11`0" x 9`0"                                                                                                                           | Den                       | Main                                     | 13`2" x 11`3" |  |  |  |  |
| 2pc Bathroom            | Main                                      | 5`3" x 5`0"                                                                                                                            | Bedroom - Primary         | Upper                                    | 15`2" x 13`2" |  |  |  |  |
| Bedroom                 | Upper                                     | 12`1" x 9`3"                                                                                                                           | Bedroom                   | Upper                                    | 12`1" x 9`3"  |  |  |  |  |
| 4pc Ensuite ba          | th Upper                                  | 9`0" x 4`11"                                                                                                                           | 4pc Bathroom              | Upper                                    | 9`0" x 4`11"  |  |  |  |  |
| Bonus Room              | Upper                                     | 12`10" x 8`7"                                                                                                                          | Laundry                   | Upper                                    | 6`3" x 5`9"   |  |  |  |  |
|                         |                                           |                                                                                                                                        | Legal/Tax/Financial       |                                          |               |  |  |  |  |

## 37 Amblefield Psge NW, Calgary, AB

2nd Floor Exterior Area 596.04 sq ft Interior Area 525.82 sq ft