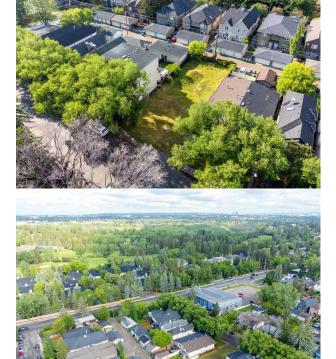

Much of the leg work is already completed as the lot has already been cleared saving you money on demolition and asbestos removal. Exceptionally located on a

beautiful treelined street with loads of street parking, a back alley for a future rear-facing garage and a sunshine filled south-facing backyard. Within walking distance to the Elbow River, Calgary Golf and Country Club, schools, numerous parks, Britannia Plaza, Sunterra Market, Village Ice Cream, Grumans Delicatessen, Lina's Italian Mercato, Browns Social House and to Chinook Mall for endless high-end shopping and fantastic restaurants. Just a quick 5 minute drive (or bike ride) to the LRT station too! This phenomenal neighbourhood also boasts an extremely active community centre, tennis and basketball courts, ice skating rink and sports fields. Bordering both the golf club and river encourages residents to enjoy a tranquil outdoor lifestyle filled with endless recreational opportunities. A quick commute to downtown ensures more time for the things you love. Don't miss out on this outstanding opportunity with unlimited potential!