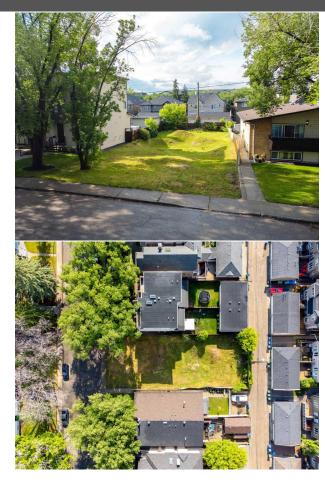

|                                                                                      |                     |                              | Utilities and Features                                   |                                  |                                                  |
|--------------------------------------------------------------------------------------|---------------------|------------------------------|----------------------------------------------------------|----------------------------------|--------------------------------------------------|
| Roof:<br>Heating:<br>Sewer:<br>Ext Feat:<br>Kitchen Appl:<br>Int Feat:<br>Utilities: |                     |                              | Construction:<br>Flooring:<br>Water Source:<br>Fnd/Bsmt: |                                  |                                                  |
|                                                                                      |                     |                              | Room Information                                         |                                  |                                                  |
| <u>Room</u>                                                                          | Level               | Dimensions                   | <u>Room</u><br>Legal/Tax/Financial                       | Level                            | Dimensions                                       |
| Title:<br>Fee Simple<br>Legal Desc:                                                  | 3701GA              | Zoning:<br><b>R-C2</b>       |                                                          |                                  |                                                  |
| Legal Desc.                                                                          | 570104              |                              | Remarks                                                  |                                  |                                                  |
| Pub Rmks:                                                                            | Builders, developer | s and dream home seekers che | ck out this massive 50' x 120' ready                     | -to-build lot in the established | l, highly south-after community of Windsor Park. |

Much of the leg work is already completed as the lot has already been cleared saving you money on demolition and asbestos removal. Exceptionally located on a

beautiful treelined street with loads of street parking, a back alley for a future rear-facing garage and a sunshine filled south-facing backyard. Within walking distance to the Elbow River, Calgary Golf and Country Club, schools, numerous parks, Britannia Plaza, Sunterra Market, Village Ice Cream, Grumans Delicatessen, Lina's Italian Mercato, Browns Social House and to Chinook Mall for endless high-end shopping and fantastic restaurants. Just a quick 5 minute drive (or bike ride) to the LRT station too! This phenomenal neighbourhood also boasts an extremely active community centre, tennis and basketball courts, ice skating rink and sports fields. Bordering both the golf club and river encourages residents to enjoy a tranquil outdoor lifestyle filled with endless recreational opportunities. A quick commute to downtown ensures more time for the things you love. Don't miss out on this outstanding opportunity with unlimited potential!