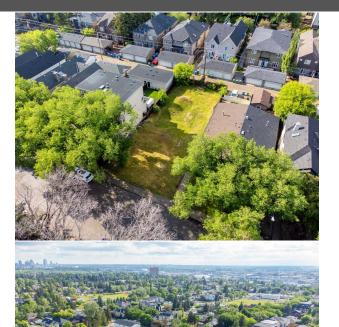

Much of the leg work is already completed as the lot has already been cleared saving you money on demolition and asbestos removal. Exceptionally located on a

beautiful treelined street with loads of street parking, a back alley for a future rear-facing garage and a sunshine filled south-facing backyard. Within walking distance to the Elbow River, Calgary Golf and Country Club, schools, numerous parks, Britannia Plaza, Sunterra Market, Village Ice Cream, Grumans Delicatessen, Lina's Italian Mercato, Browns Social House and to Chinook Mall for endless high-end shopping and fantastic restaurants. Just a quick 5 minute drive (or bike ride) to the LRT station too! This phenomenal neighbourhood also boasts an extremely active community centre, tennis and basketball courts, ice skating rink and sports fields. Bordering both the golf club and river encourages residents to enjoy a tranquil outdoor lifestyle filled with endless recreational opportunities. A quick commute to downtown ensures more time for the things you love. Don't miss out on this outstanding opportunity with unlimited potential!