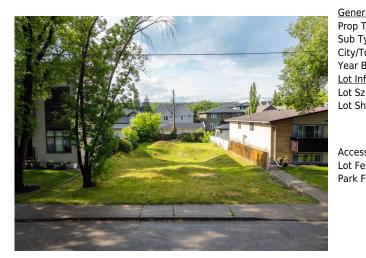

|                                                                                      |                     |                              | Utilities and Features                                   |                                  |                                                  |
|--------------------------------------------------------------------------------------|---------------------|------------------------------|----------------------------------------------------------|----------------------------------|--------------------------------------------------|
| Roof:<br>Heating:<br>Sewer:<br>Ext Feat:<br>Kitchen Appl:<br>Int Feat:<br>Utilities: |                     |                              | Construction:<br>Flooring:<br>Water Source:<br>Fnd/Bsmt: |                                  |                                                  |
|                                                                                      |                     |                              | Room Information                                         |                                  |                                                  |
| <u>Room</u>                                                                          | Level               | Dimensions                   | <u>Room</u><br>Legal/Tax/Financial                       | Level                            | Dimensions                                       |
| Title:<br>Fee Simple<br>Legal Desc:                                                  | 3701GA              | Zoning:<br><b>R-C2</b>       |                                                          |                                  |                                                  |
| Legal Desc.                                                                          | 570104              |                              | Remarks                                                  |                                  |                                                  |
| Pub Rmks:                                                                            | Builders, developer | s and dream home seekers che | ck out this massive 50' x 120' ready                     | -to-build lot in the established | l, highly south-after community of Windsor Park. |

Much of the leg work is already completed as the lot has already been cleared saving you money on demolition and asbestos removal. Exceptionally located on a

beautiful treelined street with loads of street parking, a back alley for a future rear-facing garage and a sunshine filled south-facing backyard. Within walking distance to the Elbow River, Calgary Golf and Country Club, schools, numerous parks, Britannia Plaza, Sunterra Market, Village Ice Cream, Grumans Delicatessen, Lina's Italian Mercato, Browns Social House and to Chinook Mall for endless high-end shopping and fantastic restaurants. Just a quick 5 minute drive (or bike ride) to the LRT station too! This phenomenal neighbourhood also boasts an extremely active community centre, tennis and basketball courts, ice skating rink and sports fields. Bordering both the golf club and river encourages residents to enjoy a tranquil outdoor lifestyle filled with endless recreational opportunities. A quick commute to downtown ensures more time for the things you love. Don't miss out on this outstanding opportunity with unlimited potential!