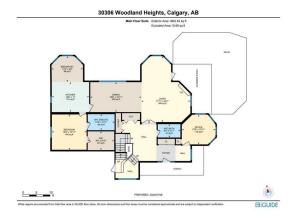

Utilities and Features

| Roof:<br>Heating:<br>Sewer:<br>Ext Feat:                                                          | Asphalt Shingle<br>Forced Air,Natural Gas<br>Septic Field,Septic Tank<br>Balcony,Dog Run,Fire Pit,RV Hookup | ,                                                                                                                 | Construction:<br>Stucco,Wood Frame<br>Flooring:<br>Carpet,Hardwood,Tile<br>Water Source:<br>Cistern,Well<br>Fnd/Bsmt: |                                                                |                                                                                                                 |
|---------------------------------------------------------------------------------------------------|-------------------------------------------------------------------------------------------------------------|-------------------------------------------------------------------------------------------------------------------|-----------------------------------------------------------------------------------------------------------------------|----------------------------------------------------------------|-----------------------------------------------------------------------------------------------------------------|
| Kitchen Appl:<br>Int Feat:<br>Utilities:                                                          |                                                                                                             | ner,Dishwasher,Dryer,Electric Stove<br>iling Fan(s),Double Vanity,High Ceili                                      |                                                                                                                       | • • •                                                          | ner,Water Softener                                                                                              |
| Room<br>4pc Bathroom<br>Bedroom<br>Dining Room<br>Living Room<br>Walk-In Closet<br>5pc Ensuite ba | Main<br>Main<br>Main<br>t Main                                                                              | Dimensions<br>4`11" x 8`4"<br>12`11" x 12`9"<br>10`11" x 18`9"<br>24`1" x 17`11"<br>6`10" x 9`9"<br>11`5" x 11`6" | <u>Room</u><br>3pc Ensuite bath<br>Breakfast Nook<br>Kitchen<br>Bedroom<br>4pc Bathroom<br>Bedroom                    | <u>Level</u><br>Main<br>Main<br>Main<br>Main<br>Upper<br>Upper | Dimensions<br>5`11" x 9`10"<br>9`5" x 11`6"<br>11`0" x 13`9"<br>10`11" x 12`4"<br>9`10" x 7`5"<br>9`10" x 11`8" |

| Family Room<br>Living Room<br>Bedroom - Primary<br>Office<br>Bedroom<br>Laundry<br>Pantry | Upper<br>Upper<br>Upper<br>Upper<br>Basement<br>Basement<br>Basement                                                                                                                                                                                                                                                           | 9`10" x 15`3"<br>13`3" x 8`4"<br>13`7" x 18`5"<br>14`9" x 18`1"<br>5`11" x 15`5"<br>10`5" x 16`2"<br>12`8" x 12`11"<br>11`0" x 10`11"                                                                                                                                                                                                                                                                                                                                                                                 | Breakfast Nook<br>Dining Room<br>Kitchen<br>Bonus Room<br>3pc Bathroom<br>Kitchen<br>Pantry<br>Game Room                                                                                                                                                                                                                                                                                                                                                                                          | Upper<br>Upper<br>Upper<br>Basement<br>Basement<br>Basement<br>Basement<br>Basement                                                                                                                                                                                                                                                                                                                                    | 11`11" x 10`10"<br>10`10" x 12`5"<br>14`10" x 9`10"<br>21`7" x 36`4"<br>6`6" x 8`9"<br>11`3" x 12`5"<br>9`4" x 7`6"<br>38`1" x 23`5"                                                                                           |
|-------------------------------------------------------------------------------------------|--------------------------------------------------------------------------------------------------------------------------------------------------------------------------------------------------------------------------------------------------------------------------------------------------------------------------------|-----------------------------------------------------------------------------------------------------------------------------------------------------------------------------------------------------------------------------------------------------------------------------------------------------------------------------------------------------------------------------------------------------------------------------------------------------------------------------------------------------------------------|---------------------------------------------------------------------------------------------------------------------------------------------------------------------------------------------------------------------------------------------------------------------------------------------------------------------------------------------------------------------------------------------------------------------------------------------------------------------------------------------------|------------------------------------------------------------------------------------------------------------------------------------------------------------------------------------------------------------------------------------------------------------------------------------------------------------------------------------------------------------------------------------------------------------------------|--------------------------------------------------------------------------------------------------------------------------------------------------------------------------------------------------------------------------------|
| Furnace/Utility Room                                                                      | Basement                                                                                                                                                                                                                                                                                                                       | 12`9" x 11`9"                                                                                                                                                                                                                                                                                                                                                                                                                                                                                                         | Walk-In Closet<br>Legal/Tax/Financial                                                                                                                                                                                                                                                                                                                                                                                                                                                             | Basement                                                                                                                                                                                                                                                                                                                                                                                                               | 7`0" x 11`3"                                                                                                                                                                                                                   |
|                                                                                           |                                                                                                                                                                                                                                                                                                                                |                                                                                                                                                                                                                                                                                                                                                                                                                                                                                                                       |                                                                                                                                                                                                                                                                                                                                                                                                                                                                                                   |                                                                                                                                                                                                                                                                                                                                                                                                                        |                                                                                                                                                                                                                                |
| Title:                                                                                    |                                                                                                                                                                                                                                                                                                                                | Zoning:                                                                                                                                                                                                                                                                                                                                                                                                                                                                                                               |                                                                                                                                                                                                                                                                                                                                                                                                                                                                                                   |                                                                                                                                                                                                                                                                                                                                                                                                                        |                                                                                                                                                                                                                                |
| Fee Simple<br>Legal Desc:                                                                 | 9410797                                                                                                                                                                                                                                                                                                                        | R-RUR                                                                                                                                                                                                                                                                                                                                                                                                                                                                                                                 |                                                                                                                                                                                                                                                                                                                                                                                                                                                                                                   |                                                                                                                                                                                                                                                                                                                                                                                                                        |                                                                                                                                                                                                                                |
| Legal Desc.                                                                               | 5410757                                                                                                                                                                                                                                                                                                                        |                                                                                                                                                                                                                                                                                                                                                                                                                                                                                                                       | Remarks                                                                                                                                                                                                                                                                                                                                                                                                                                                                                           |                                                                                                                                                                                                                                                                                                                                                                                                                        |                                                                                                                                                                                                                                |
|                                                                                           | features an attached<br>the home, custom oa<br>cozying up with a cof                                                                                                                                                                                                                                                           | , over-sized 4-car garage and expar<br>k railing adorned with rare purple h<br>fee next to the gas fireplace—a rea                                                                                                                                                                                                                                                                                                                                                                                                    | sive detached 1,400 sq ft worksh<br>leart woodwork leads to the uppe<br>der's paradise, a formal dining roo                                                                                                                                                                                                                                                                                                                                                                                       | op that is perfect for the extra<br>r level. This spacious level inc<br>om, beautiful cathedral ceiling                                                                                                                                                                                                                                                                                                                | s by a garden enthusiast. This property<br>eme hobbyist and all DIY-ers. As you enter<br>ludes a family room which lends itself for<br>15, and a sweeping kitchen that opens to the<br>oom with a walk-in closet. and its 5-pc |
|                                                                                           | features an attached,<br>the home, custom oa<br>cozying up with a cof<br>living room. A bright<br>ensuite featuring a so<br>main floor has its own<br>room with gas firepla<br>additional bedroom/o<br>tub. The basement fe<br>storage rooms. The e<br>the 4-car garage. This<br>Mechanical features o<br>and stonework. The h | , over-sized 4-car garage and expan<br>k railing adorned with rare purple h<br>fee next to the gas fireplace—a rea<br>nook leads outside to the upper de<br>oaker tub nestled by a charming ba<br>n spacious guest-suite with a prima<br>ce, and dining room. Warm wood to<br>ffice, and 4-pc bathroom off the foy<br>atures 8' ceilings and includes a six<br>xtra-large laundry room offers amp<br>s space offers so much versatility a<br>of the home include AC, 3 furnaces,<br>nouse and detached shop both have | sive detached 1,400 sq ft worksh<br>beart woodwork leads to the uppe<br>der's paradise, a formal dining roo<br>ck. This level features 3 bedrooms<br>y window with an incredible view.<br>ry bedroom, a large walk-in close<br>ones carry throughout with oak flo<br>rer. Enjoy the beautiful scenery fr<br>th bedroom with a walk-in closet<br>le space for sewing or quilting en<br>s it could be used as an entertain<br>excellent well water with a 2000-<br>new roofs (2022). The 4-car gara | op that is perfect for the extra<br>r level. This spacious level inc<br>om, beautiful cathedral ceiling<br>s. Retreat to the primary bedr<br>. Two additional bedrooms and<br>t and a 3-pc ensuite, a kitcher<br>boring and elegant solid wood<br>om the large deck with glass r<br>family room, 3-pc bath, an of<br>thusiasts. Finishing off the ma<br>ment hub, games room, with s<br>gallon cistern holding tank. T | eme hobbyist and all DIY-ers. As you enter<br>ludes a family room which lends itself for                                                                                                                                       |