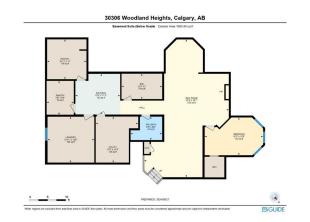

Utilities and Features

| Roof:<br>Heating:<br>Sewer:<br>Ext Feat:                                                          | Asphalt Shingle<br>Forced Air,Natural Gas<br>Septic Field,Septic Tank<br>Balcony,Dog Run,Fire Pit,RV Hookup | ,                                                                                                                 | Construction:<br>Stucco,Wood Frame<br>Flooring:<br>Carpet,Hardwood,Tile<br>Water Source:<br>Cistern,Well<br>Fnd/Bsmt: |                                                                |                                                                                                                 |
|---------------------------------------------------------------------------------------------------|-------------------------------------------------------------------------------------------------------------|-------------------------------------------------------------------------------------------------------------------|-----------------------------------------------------------------------------------------------------------------------|----------------------------------------------------------------|-----------------------------------------------------------------------------------------------------------------|
| Kitchen Appl:<br>Int Feat:<br>Utilities:                                                          |                                                                                                             | ner,Dishwasher,Dryer,Electric Stove<br>iling Fan(s),Double Vanity,High Ceili                                      |                                                                                                                       | • • •                                                          | ner,Water Softener                                                                                              |
| Room<br>4pc Bathroom<br>Bedroom<br>Dining Room<br>Living Room<br>Walk-In Closet<br>5pc Ensuite ba | Main<br>Main<br>Main<br>t Main                                                                              | Dimensions<br>4`11" x 8`4"<br>12`11" x 12`9"<br>10`11" x 18`9"<br>24`1" x 17`11"<br>6`10" x 9`9"<br>11`5" x 11`6" | <u>Room</u><br>3pc Ensuite bath<br>Breakfast Nook<br>Kitchen<br>Bedroom<br>4pc Bathroom<br>Bedroom                    | <u>Level</u><br>Main<br>Main<br>Main<br>Main<br>Upper<br>Upper | Dimensions<br>5`11" x 9`10"<br>9`5" x 11`6"<br>11`0" x 13`9"<br>10`11" x 12`4"<br>9`10" x 7`5"<br>9`10" x 11`8" |

| Family Room<br>Living Room<br>Bedroom - Primary<br>Office<br>Bedroom<br>Laundry<br>Pantry | Upper<br>Upper<br>Upper<br>Upper<br>Basement<br>Basement<br>Basement                                                                                                                                                                                                                                                           | 9`10" x 15`3"<br>13`3" x 8`4"<br>13`7" x 18`5"<br>14`9" x 18`1"<br>5`11" x 15`5"<br>10`5" x 16`2"<br>12`8" x 12`11"<br>11`0" x 10`11"                                                                                                                                                                                                                                                                                                                                                                                 | Breakfast Nook<br>Dining Room<br>Kitchen<br>Bonus Room<br>3pc Bathroom<br>Kitchen<br>Pantry<br>Game Room                                                                                                                                                                                                                                                                                                                                                                                          | Upper<br>Upper<br>Upper<br>Basement<br>Basement<br>Basement<br>Basement<br>Basement                                                                                                                                                                                                                                                                                                                                    | 11`11" x 10`10"<br>10`10" x 12`5"<br>14`10" x 9`10"<br>21`7" x 36`4"<br>6`6" x 8`9"<br>11`3" x 12`5"<br>9`4" x 7`6"<br>38`1" x 23`5"                                                                                           |
|-------------------------------------------------------------------------------------------|--------------------------------------------------------------------------------------------------------------------------------------------------------------------------------------------------------------------------------------------------------------------------------------------------------------------------------|-----------------------------------------------------------------------------------------------------------------------------------------------------------------------------------------------------------------------------------------------------------------------------------------------------------------------------------------------------------------------------------------------------------------------------------------------------------------------------------------------------------------------|---------------------------------------------------------------------------------------------------------------------------------------------------------------------------------------------------------------------------------------------------------------------------------------------------------------------------------------------------------------------------------------------------------------------------------------------------------------------------------------------------|------------------------------------------------------------------------------------------------------------------------------------------------------------------------------------------------------------------------------------------------------------------------------------------------------------------------------------------------------------------------------------------------------------------------|--------------------------------------------------------------------------------------------------------------------------------------------------------------------------------------------------------------------------------|
| Furnace/Utility Room                                                                      | Basement                                                                                                                                                                                                                                                                                                                       | 12`9" x 11`9"                                                                                                                                                                                                                                                                                                                                                                                                                                                                                                         | Walk-In Closet<br>Legal/Tax/Financial                                                                                                                                                                                                                                                                                                                                                                                                                                                             | Basement                                                                                                                                                                                                                                                                                                                                                                                                               | 7`0" x 11`3"                                                                                                                                                                                                                   |
|                                                                                           |                                                                                                                                                                                                                                                                                                                                |                                                                                                                                                                                                                                                                                                                                                                                                                                                                                                                       |                                                                                                                                                                                                                                                                                                                                                                                                                                                                                                   |                                                                                                                                                                                                                                                                                                                                                                                                                        |                                                                                                                                                                                                                                |
| Title:                                                                                    |                                                                                                                                                                                                                                                                                                                                | Zoning:                                                                                                                                                                                                                                                                                                                                                                                                                                                                                                               |                                                                                                                                                                                                                                                                                                                                                                                                                                                                                                   |                                                                                                                                                                                                                                                                                                                                                                                                                        |                                                                                                                                                                                                                                |
| Fee Simple<br>Legal Desc:                                                                 | 9410797                                                                                                                                                                                                                                                                                                                        | R-RUR                                                                                                                                                                                                                                                                                                                                                                                                                                                                                                                 |                                                                                                                                                                                                                                                                                                                                                                                                                                                                                                   |                                                                                                                                                                                                                                                                                                                                                                                                                        |                                                                                                                                                                                                                                |
| Legal Desc.                                                                               | 5410757                                                                                                                                                                                                                                                                                                                        |                                                                                                                                                                                                                                                                                                                                                                                                                                                                                                                       | Remarks                                                                                                                                                                                                                                                                                                                                                                                                                                                                                           |                                                                                                                                                                                                                                                                                                                                                                                                                        |                                                                                                                                                                                                                                |
|                                                                                           | features an attached<br>the home, custom oa<br>cozying up with a cof                                                                                                                                                                                                                                                           | , over-sized 4-car garage and expar<br>k railing adorned with rare purple h<br>fee next to the gas fireplace—a rea                                                                                                                                                                                                                                                                                                                                                                                                    | sive detached 1,400 sq ft worksh<br>leart woodwork leads to the uppe<br>der's paradise, a formal dining roo                                                                                                                                                                                                                                                                                                                                                                                       | op that is perfect for the extra<br>r level. This spacious level inc<br>om, beautiful cathedral ceiling                                                                                                                                                                                                                                                                                                                | s by a garden enthusiast. This property<br>eme hobbyist and all DIY-ers. As you enter<br>ludes a family room which lends itself for<br>15, and a sweeping kitchen that opens to the<br>oom with a walk-in closet. and its 5-pc |
|                                                                                           | features an attached,<br>the home, custom oa<br>cozying up with a cof<br>living room. A bright<br>ensuite featuring a so<br>main floor has its own<br>room with gas firepla<br>additional bedroom/o<br>tub. The basement fe<br>storage rooms. The e<br>the 4-car garage. This<br>Mechanical features o<br>and stonework. The h | , over-sized 4-car garage and expan<br>k railing adorned with rare purple h<br>fee next to the gas fireplace—a rea<br>nook leads outside to the upper de<br>oaker tub nestled by a charming ba<br>n spacious guest-suite with a prima<br>ce, and dining room. Warm wood to<br>ffice, and 4-pc bathroom off the foy<br>atures 8' ceilings and includes a six<br>xtra-large laundry room offers amp<br>s space offers so much versatility a<br>of the home include AC, 3 furnaces,<br>nouse and detached shop both have | sive detached 1,400 sq ft worksh<br>beart woodwork leads to the uppe<br>der's paradise, a formal dining roo<br>ck. This level features 3 bedrooms<br>y window with an incredible view.<br>ry bedroom, a large walk-in close<br>ones carry throughout with oak flo<br>rer. Enjoy the beautiful scenery fr<br>th bedroom with a walk-in closet<br>le space for sewing or quilting en<br>s it could be used as an entertain<br>excellent well water with a 2000-<br>new roofs (2022). The 4-car gara | op that is perfect for the extra<br>r level. This spacious level inc<br>om, beautiful cathedral ceiling<br>s. Retreat to the primary bedr<br>. Two additional bedrooms and<br>t and a 3-pc ensuite, a kitcher<br>boring and elegant solid wood<br>om the large deck with glass r<br>family room, 3-pc bath, an of<br>thusiasts. Finishing off the ma<br>ment hub, games room, with s<br>gallon cistern holding tank. T | eme hobbyist and all DIY-ers. As you enter<br>ludes a family room which lends itself for                                                                                                                                       |