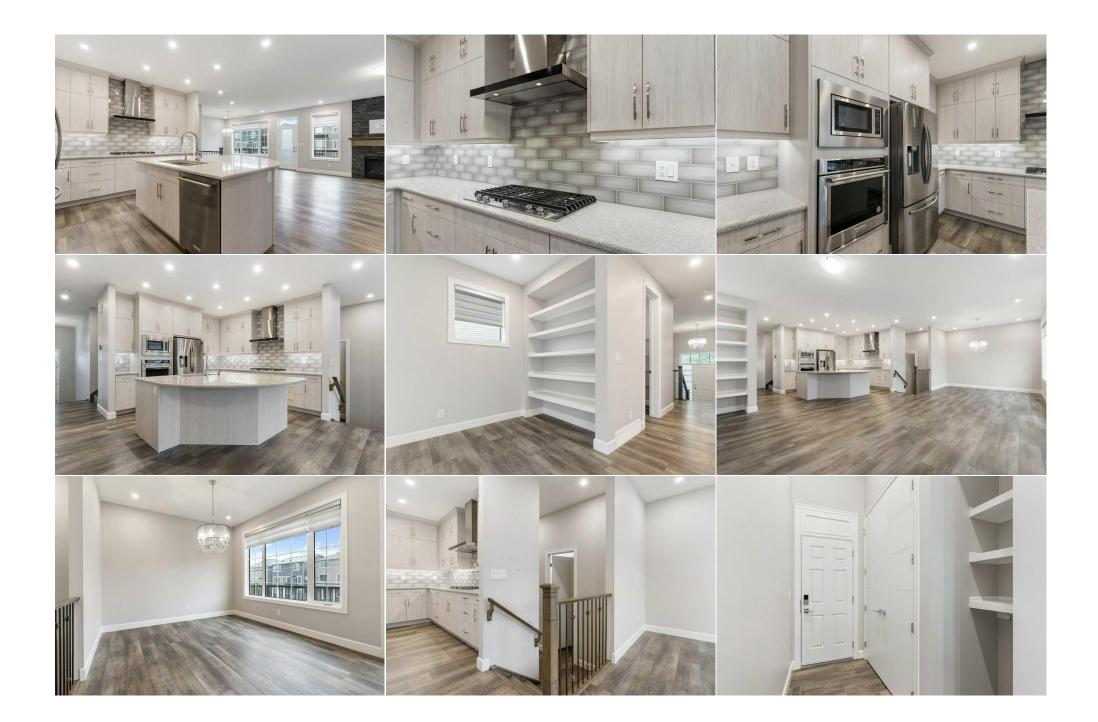

| Walk-In Closet<br>Bedroom<br>Furnace/Utility Room | Second<br>Basement<br>Basement                                                                                                                                                                                                                                                                                                                                                                                                                                                                                                                                                                                                                                                                                                                                                                                                                                                                                                                                                                                                                           | 6`9" x 9`6"<br>9`9" x 11`2"<br>10`1" x 8`8" | 4pc Bathroom<br>Game Room | Basement<br>Second | 5`0" x 8`7"<br>18`9" x 18`0" |  |  |
|---------------------------------------------------|----------------------------------------------------------------------------------------------------------------------------------------------------------------------------------------------------------------------------------------------------------------------------------------------------------------------------------------------------------------------------------------------------------------------------------------------------------------------------------------------------------------------------------------------------------------------------------------------------------------------------------------------------------------------------------------------------------------------------------------------------------------------------------------------------------------------------------------------------------------------------------------------------------------------------------------------------------------------------------------------------------------------------------------------------------|---------------------------------------------|---------------------------|--------------------|------------------------------|--|--|
|                                                   |                                                                                                                                                                                                                                                                                                                                                                                                                                                                                                                                                                                                                                                                                                                                                                                                                                                                                                                                                                                                                                                          |                                             | Legal/Tax/Financial       |                    |                              |  |  |
| Title:<br>Fee Simple<br>Legal Desc:               | 2010847                                                                                                                                                                                                                                                                                                                                                                                                                                                                                                                                                                                                                                                                                                                                                                                                                                                                                                                                                                                                                                                  | Zoning:<br><b>R-G</b>                       |                           |                    |                              |  |  |
| Legal Dese.                                       | 202004/                                                                                                                                                                                                                                                                                                                                                                                                                                                                                                                                                                                                                                                                                                                                                                                                                                                                                                                                                                                                                                                  |                                             | Remarks                   |                    |                              |  |  |
| Pub Rmks:<br>Inclusions:<br>Property Listed By:   | Nestled on a tranquil street within the highly sought-after community of Carrington, this impeccably maintained three-level split home offers a serene retreat with a full walk-out basement backing onto green space. Boasting 5 bedrooms and 3.5 bathrooms, it epitomizes contemporary luxury. Upon entering, the expansive open layout immediately impresses, blending elegance with comfort seamlessly. The centerpiece of the home, the kitchen, features a Gas Cook-top, exquisite Quartz Countertops, and a spacious Island—a true culinary masterpiece. With a double oven, it's ideal for both elaborate dinner parties and everyday family meals. Upstairs, the master suite includes a walk-in closet and a lavish 5-piece en-suite bath. Three additional generous bedrooms and a sizable laundry room complete the upper level. Finished basement, done by the builder, includes a bedroom, a full bath, and a living room, Just steps away from a serene pond, this home invites perfect morning or evening walks in nature. NA eXp Realty |                                             |                           |                    |                              |  |  |