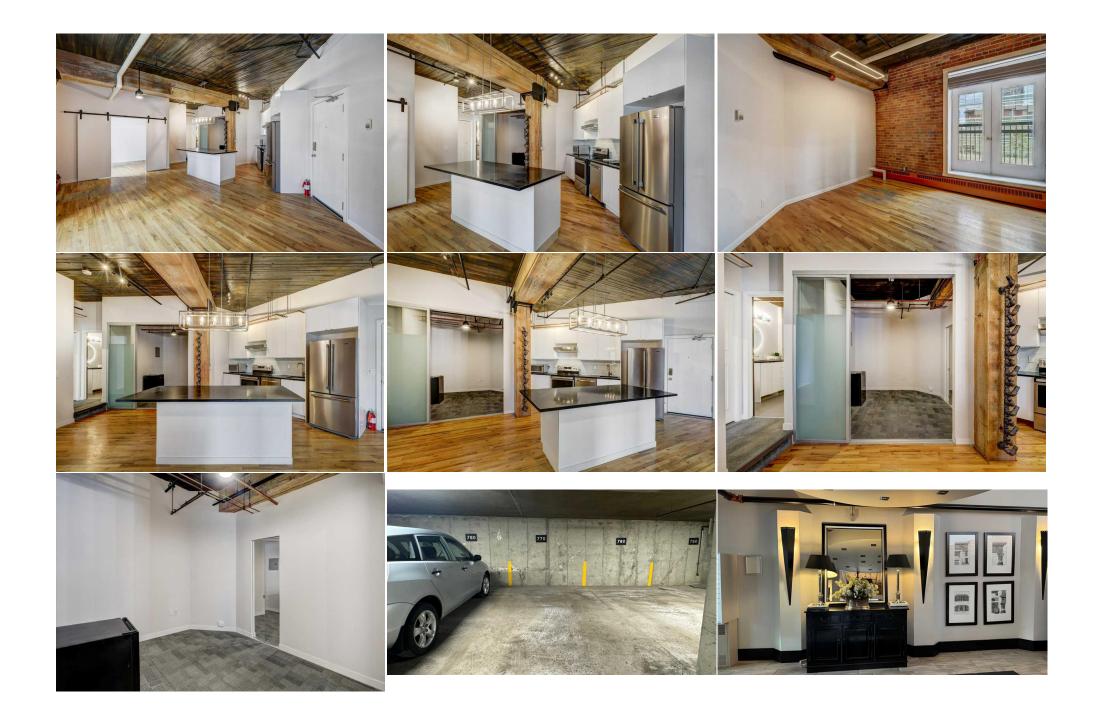

|                                                 | Monthly                                                                                                                                                                                                                                                                                                                                                                                                                                                                                                                                                                                                                                                                                                                                                                                                                                                                                                                                                                                                                                                                                                                                                                                                                                                                                                                                                                                                                                                                                                                                                                                                                                                                                                                                                                      |
|-------------------------------------------------|------------------------------------------------------------------------------------------------------------------------------------------------------------------------------------------------------------------------------------------------------------------------------------------------------------------------------------------------------------------------------------------------------------------------------------------------------------------------------------------------------------------------------------------------------------------------------------------------------------------------------------------------------------------------------------------------------------------------------------------------------------------------------------------------------------------------------------------------------------------------------------------------------------------------------------------------------------------------------------------------------------------------------------------------------------------------------------------------------------------------------------------------------------------------------------------------------------------------------------------------------------------------------------------------------------------------------------------------------------------------------------------------------------------------------------------------------------------------------------------------------------------------------------------------------------------------------------------------------------------------------------------------------------------------------------------------------------------------------------------------------------------------------|
| Legal Desc:                                     | 9411117<br>Remarks                                                                                                                                                                                                                                                                                                                                                                                                                                                                                                                                                                                                                                                                                                                                                                                                                                                                                                                                                                                                                                                                                                                                                                                                                                                                                                                                                                                                                                                                                                                                                                                                                                                                                                                                                           |
| Pub Rmks:<br>Inclusions:<br>Property Listed By: | OPWN HOUSE SAT. SEPT 14 - 2 to 4 PM - Rare loft living opportunity in The Hudson - a historical and hip building with a unique mixed-use commercial/residential zoning, ideal for live/work or can accommodate a small commercial office/practise. Originally built in 1909 as storage/warehousing for the Hudson Bay, the historic building underwent an extensive conversion in 1994 to residential/commercial lofts. Featuring exposed brick walls, 11' ceilings with massive fir beams, hardwood floors, Juliet balcony and exposed copper plumbing/ductwork - this unit has immense character contrasted with modern finishes and conveniences: LED lighting, open floor plan living area with island kitchen and gloss white cabinets with black stone counters and glass backsplash, stainless appliances, barn doors leading to primary bedroom, sliding glass doors on the den/office which may be used as a second bedroom due to sprinkler system, plus an upgraded 4-piece bath and in-suite laundry. The unit also comes with a generously sized separate storage unit (approx. 7' x 8') and a titled, secure underground parking stall and Telus fibre in the building assures high-speed connectivity. This is urban living at its finest, located in the heart of the Beltline on 10th Avenue, just steps to the Calgary's downtown core, restaurants, eateries, shopping, parks and amenities. This unit was most recently used as a solely commercial space. If buyer chooses to reside in the unit and work/live as a home occupation, taxes can be re-assessed to residential use and rates - ask agent for details. Check out the ***virtual tour*** - you must see this property to really appreciate it!<br>Mounted wine rack made of pipe CIR Realty |