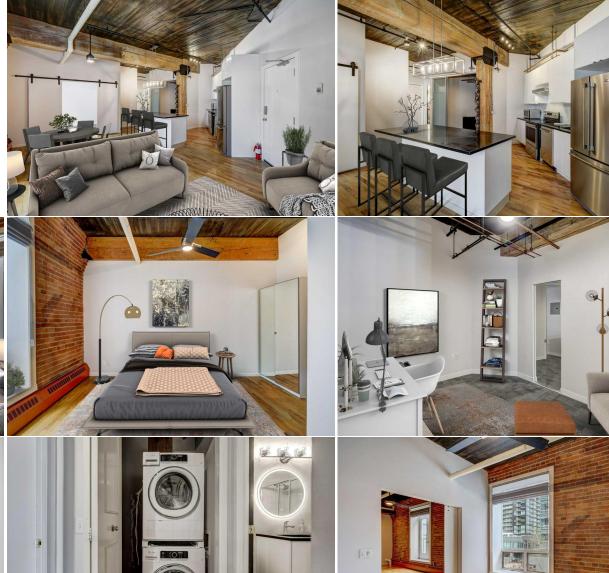

|                                                 | Monthly                                                                                                                                                                                                                                                                                                                                                                                                                                                                                                                                                                                                                                                                                                                                                                                                                                                                                                                                                                                                                                                                                                                                                                                                                                                                                                                                                                                                                                                                                                                                                                                                                                                                                                                                                                      |
|-------------------------------------------------|------------------------------------------------------------------------------------------------------------------------------------------------------------------------------------------------------------------------------------------------------------------------------------------------------------------------------------------------------------------------------------------------------------------------------------------------------------------------------------------------------------------------------------------------------------------------------------------------------------------------------------------------------------------------------------------------------------------------------------------------------------------------------------------------------------------------------------------------------------------------------------------------------------------------------------------------------------------------------------------------------------------------------------------------------------------------------------------------------------------------------------------------------------------------------------------------------------------------------------------------------------------------------------------------------------------------------------------------------------------------------------------------------------------------------------------------------------------------------------------------------------------------------------------------------------------------------------------------------------------------------------------------------------------------------------------------------------------------------------------------------------------------------|
| Legal Desc:                                     | 9411117<br>Remarks                                                                                                                                                                                                                                                                                                                                                                                                                                                                                                                                                                                                                                                                                                                                                                                                                                                                                                                                                                                                                                                                                                                                                                                                                                                                                                                                                                                                                                                                                                                                                                                                                                                                                                                                                           |
| Pub Rmks:<br>Inclusions:<br>Property Listed By: | OPWN HOUSE SAT. SEPT 14 - 2 to 4 PM - Rare loft living opportunity in The Hudson - a historical and hip building with a unique mixed-use commercial/residential zoning, ideal for live/work or can accommodate a small commercial office/practise. Originally built in 1909 as storage/warehousing for the Hudson Bay, the historic building underwent an extensive conversion in 1994 to residential/commercial lofts. Featuring exposed brick walls, 11' ceilings with massive fir beams, hardwood floors, Juliet balcony and exposed copper plumbing/ductwork - this unit has immense character contrasted with modern finishes and conveniences: LED lighting, open floor plan living area with island kitchen and gloss white cabinets with black stone counters and glass backsplash, stainless appliances, barn doors leading to primary bedroom, sliding glass doors on the den/office which may be used as a second bedroom due to sprinkler system, plus an upgraded 4-piece bath and in-suite laundry. The unit also comes with a generously sized separate storage unit (approx. 7' x 8') and a titled, secure underground parking stall and Telus fibre in the building assures high-speed connectivity. This is urban living at its finest, located in the heart of the Beltline on 10th Avenue, just steps to the Calgary's downtown core, restaurants, eateries, shopping, parks and amenities. This unit was most recently used as a solely commercial space. If buyer chooses to reside in the unit and work/live as a home occupation, taxes can be re-assessed to residential use and rates - ask agent for details. Check out the ***virtual tour*** - you must see this property to really appreciate it!<br>Mounted wine rack made of pipe CIR Realty |