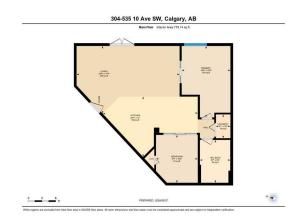

## 535 10 Avenue #304, Calgary T2R 0A8

| S®#: <b>A2145583</b>       | Area:                                        | Beltline                | Listing <b>06/2</b><br>Date: |                | Price: <b>\$448,000</b> |     |               |                    |
|----------------------------|----------------------------------------------|-------------------------|------------------------------|----------------|-------------------------|-----|---------------|--------------------|
| atus: Active               | County:                                      | Calgary                 | Change: - <b>\$20</b>        | k, 30-Aug Asso | ciation: Fort McMurray  |     |               |                    |
|                            |                                              |                         |                              |                |                         |     | 5.014         |                    |
|                            | 1. S. 1. 1. 1. 1. 1. 1. 1. 1. 1. 1. 1. 1. 1. |                         | General Informati            |                |                         |     | DOM           |                    |
|                            |                                              |                         | Prop Type:                   | Residential    |                         |     | 80            |                    |
|                            |                                              |                         | Sub Type:                    | Apartment      |                         |     | <u>Layout</u> |                    |
|                            |                                              | L Sugar                 | City/Town:                   | Calgary        | Finished Floor Area     |     | Beds:         | 2 (2 )             |
| A                          |                                              |                         | Year Built:                  | 1909           | Abv Sqft:               | 779 | Baths:        | 1.0 (1 0)          |
|                            |                                              |                         | Lot Information              |                | Low Sqft:               |     | Style:        | High-Rise (5+)     |
|                            |                                              | Contraction Contraction | Lot Sz Ar:                   |                | Ttl Sqft:               | 779 | 019101        | <b>g.</b> e (e . , |
|                            |                                              |                         | Lot Shape:                   |                | iti sqiti.              | 115 |               |                    |
|                            |                                              |                         | Lot Shape.                   |                |                         |     | Parking       |                    |
|                            |                                              |                         |                              |                |                         |     | Ttl Park:     | 1                  |
|                            |                                              |                         | 1-1                          |                |                         |     | Garage Sz:    |                    |
|                            |                                              |                         | Access:                      |                |                         |     |               |                    |
|                            | YA E THE A                                   |                         | Lot Feat:                    |                |                         |     |               |                    |
|                            |                                              |                         | ALC: N                       |                |                         |     |               |                    |
| Geometry San Train Intel I | 1 6 1 1 1                                    |                         | Park Feat:                   | Parkade,Underg | round                   |     |               |                    |

Utilities and Features

| Roof:<br>Heating:                        | eating: Baseboard,Radiant |                                                                                    |                     | Construction:<br>Brick,Concrete                     |               |  |  |  |
|------------------------------------------|---------------------------|------------------------------------------------------------------------------------|---------------------|-----------------------------------------------------|---------------|--|--|--|
| Sewer:<br>Ext Feat:                      | Balcony, Other            |                                                                                    | 5                   | Flooring:<br>Ceramic Tile,Hardwood<br>Water Source: |               |  |  |  |
| LALTEDI.                                 | Balcony, other            |                                                                                    | Water Source:       |                                                     |               |  |  |  |
|                                          |                           |                                                                                    | Fnd/Bsmt:           |                                                     |               |  |  |  |
|                                          |                           |                                                                                    |                     | Poured Concrete                                     |               |  |  |  |
| Kitchen Appl:<br>Int Feat:<br>Utilities: |                           | washer,Electric Stove,Microwave,Range<br>s,Ceiling Fan(s),High Ceilings,Open Floor |                     |                                                     |               |  |  |  |
|                                          |                           |                                                                                    | Room Information    |                                                     |               |  |  |  |
| Room                                     | Level                     | <u>Dimensions</u>                                                                  | <u>Room</u>         | Level                                               | Dimensions    |  |  |  |
| Living Room                              | Main                      | 14`7" x 22`4"                                                                      | Kitchen             | Main                                                | 13`0" x 20`7" |  |  |  |
| Bedroom - Prim                           | ary Main                  | 15`5" x 10`6"                                                                      | Bedroom             | Main                                                | 10`4" x 9`1"  |  |  |  |
| 4pc Bathroom                             | Main                      | 9`3" x 6`7"                                                                        | Laundry             | Main                                                | 5`2" x 3`1"   |  |  |  |
|                                          |                           |                                                                                    | Legal/Tax/Financial |                                                     |               |  |  |  |
| Condo Fee:<br><b>\$582</b>               |                           | Title:<br><b>Fee Simple</b><br>Fee Freg:                                           |                     | Zoning:<br>DC (pre 1P2007)                          |               |  |  |  |