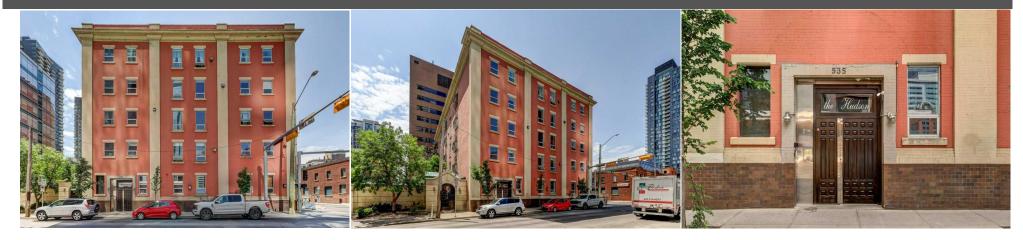

## 535 10 Avenue #304, Calgary T2R 0A8

| S®#: <b>A2145583</b>       | Area:                                        | Beltline                | Listing <b>06/2</b><br>Date: |                | Price: <b>\$448,000</b> |     |               |                    |
|----------------------------|----------------------------------------------|-------------------------|------------------------------|----------------|-------------------------|-----|---------------|--------------------|
| atus: Active               | County:                                      | Calgary                 | Change: - <b>\$20</b>        | k, 30-Aug Asso | ciation: Fort McMurray  |     |               |                    |
|                            |                                              |                         |                              |                |                         |     | 5.014         |                    |
|                            | 1. S. 1. 1. 1. 1. 1. 1. 1. 1. 1. 1. 1. 1. 1. |                         | General Informati            |                |                         |     | DOM           |                    |
|                            |                                              |                         | Prop Type:                   | Residential    |                         |     | 80            |                    |
|                            |                                              |                         | Sub Type:                    | Apartment      |                         |     | <u>Layout</u> |                    |
|                            |                                              | L Sugar                 | City/Town:                   | Calgary        | Finished Floor Area     |     | Beds:         | 2 (2 )             |
| A                          |                                              |                         | Year Built:                  | 1909           | Abv Sqft:               | 779 | Baths:        | 1.0 (1 0)          |
|                            |                                              |                         | Lot Information              |                | Low Sqft:               |     | Style:        | High-Rise (5+)     |
|                            |                                              | Contraction Contraction | Lot Sz Ar:                   |                | Ttl Sqft:               | 779 | 019101        | <b>g.</b> e (e . , |
|                            |                                              |                         | Lot Shape:                   |                | iti sqiti.              | 115 |               |                    |
|                            |                                              |                         | Lot Shape.                   |                |                         |     | Parking       |                    |
|                            |                                              |                         |                              |                |                         |     | Ttl Park:     | 1                  |
|                            |                                              |                         | 1-1                          |                |                         |     | Garage Sz:    |                    |
|                            |                                              |                         | Access:                      |                |                         |     |               |                    |
|                            | YA E THE A                                   |                         | Lot Feat:                    |                |                         |     |               |                    |
|                            |                                              |                         | ALC: N                       |                |                         |     |               |                    |
| Geometry San Train Intel I | 1 6 1 1 1                                    |                         | Park Feat:                   | Parkade,Underg | round                   |     |               |                    |

|                                                 | Monthly                                                                                                                                                                                                                                                                                                                                                                                                                                                                                                                                                                                                                                                                                                                                                                                                                                                                                                                                                                                                                                                                                                                                                                                                                                                                                                                                                                                                                                                                                                                                                                                                                                                                                                                                                                      |
|-------------------------------------------------|------------------------------------------------------------------------------------------------------------------------------------------------------------------------------------------------------------------------------------------------------------------------------------------------------------------------------------------------------------------------------------------------------------------------------------------------------------------------------------------------------------------------------------------------------------------------------------------------------------------------------------------------------------------------------------------------------------------------------------------------------------------------------------------------------------------------------------------------------------------------------------------------------------------------------------------------------------------------------------------------------------------------------------------------------------------------------------------------------------------------------------------------------------------------------------------------------------------------------------------------------------------------------------------------------------------------------------------------------------------------------------------------------------------------------------------------------------------------------------------------------------------------------------------------------------------------------------------------------------------------------------------------------------------------------------------------------------------------------------------------------------------------------|
| Legal Desc:                                     | 9411117<br>Remarks                                                                                                                                                                                                                                                                                                                                                                                                                                                                                                                                                                                                                                                                                                                                                                                                                                                                                                                                                                                                                                                                                                                                                                                                                                                                                                                                                                                                                                                                                                                                                                                                                                                                                                                                                           |
| Pub Rmks:<br>Inclusions:<br>Property Listed By: | OPWN HOUSE SAT. SEPT 14 - 2 to 4 PM - Rare loft living opportunity in The Hudson - a historical and hip building with a unique mixed-use commercial/residential zoning, ideal for live/work or can accommodate a small commercial office/practise. Originally built in 1909 as storage/warehousing for the Hudson Bay, the historic building underwent an extensive conversion in 1994 to residential/commercial lofts. Featuring exposed brick walls, 11' ceilings with massive fir beams, hardwood floors, Juliet balcony and exposed copper plumbing/ductwork - this unit has immense character contrasted with modern finishes and conveniences: LED lighting, open floor plan living area with island kitchen and gloss white cabinets with black stone counters and glass backsplash, stainless appliances, barn doors leading to primary bedroom, sliding glass doors on the den/office which may be used as a second bedroom due to sprinkler system, plus an upgraded 4-piece bath and in-suite laundry. The unit also comes with a generously sized separate storage unit (approx. 7' x 8') and a titled, secure underground parking stall and Telus fibre in the building assures high-speed connectivity. This is urban living at its finest, located in the heart of the Beltline on 10th Avenue, just steps to the Calgary's downtown core, restaurants, eateries, shopping, parks and amenities. This unit was most recently used as a solely commercial space. If buyer chooses to reside in the unit and work/live as a home occupation, taxes can be re-assessed to residential use and rates - ask agent for details. Check out the ***virtual tour*** - you must see this property to really appreciate it!<br>Mounted wine rack made of pipe CIR Realty |