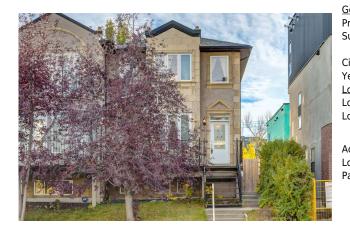

## 1611 33 Avenue #1611, Calgary T2T 1Y6

| MLS®#:  | A2145629 | Area:   | South Calgary | Listing          | 07/02/24       | List Price: <b>\$899,900</b> |
|---------|----------|---------|---------------|------------------|----------------|------------------------------|
| Status: | Active   | County: | Calgary       | Date:<br>Change: | -\$50k, 10-Oct | Association: Fort McMurray   |

| Family Room<br>Storage<br>5pc Ensuite bath<br>4pc Bathroom | Lower<br>Lower<br>Second<br>Lower                                  | 12`1" x 16`7"<br>6`7" x 10`4"<br>5`10" x 15`6"<br>5`1" x 6`9" | Furnace/Utility Room<br>2pc Bathroom<br>4pc Bathroom | Lower<br>Main<br>Second     | 6`10" x 12`1"<br>4`10" x 6`7"<br>6`0" x 9`7"                                                                                               |  |  |
|------------------------------------------------------------|--------------------------------------------------------------------|---------------------------------------------------------------|------------------------------------------------------|-----------------------------|--------------------------------------------------------------------------------------------------------------------------------------------|--|--|
| Legal/Tax/Financial                                        |                                                                    |                                                               |                                                      |                             |                                                                                                                                            |  |  |
| Title:<br><b>Fee Simple</b><br>Legal Desc:                 | 4479P                                                              | Zoning:<br><b>RC-2</b>                                        |                                                      |                             |                                                                                                                                            |  |  |
| 2090. 2000.                                                |                                                                    | Remarks                                                       |                                                      |                             |                                                                                                                                            |  |  |
| Pub Rmks:<br>Inclusions:                                   | columns, crown mo<br>double french wind<br>detached garage.<br>N/A | uldings and 9-foot ceilings with spira                        | al staircase, skylights and big window               | rs for lots of sunshine. Th | is unit has artistically designed archways,<br>e master bedroom offers a vaulted ceiling and<br>y landscaped private backyard and a double |  |  |
| Property Listed By:                                        | eXp Realty                                                         |                                                               |                                                      |                             |                                                                                                                                            |  |  |