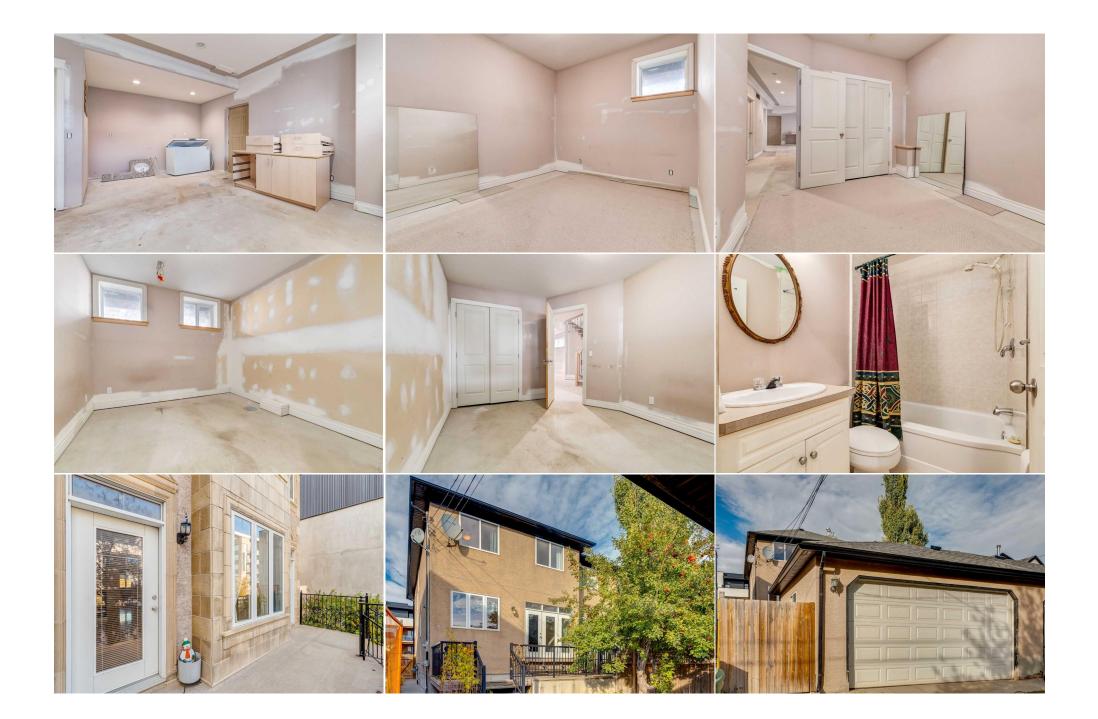

Utilities and Features

| Roof: Asphalt Shingle               |                                 |                    | Construction:                                                                          | Construction:                |                                                                                         |                                |  |  |  |
|-------------------------------------|---------------------------------|--------------------|----------------------------------------------------------------------------------------|------------------------------|-----------------------------------------------------------------------------------------|--------------------------------|--|--|--|
| Heating:                            | leating: Forced Air,Natural Gas |                    |                                                                                        | Stucco,Wood Frame            | Stucco,Wood Frame                                                                       |                                |  |  |  |
| Sewer:                              |                                 |                    | Flooring:                                                                              | Flooring:                    |                                                                                         |                                |  |  |  |
| Ext Feat:                           | Balcony                         |                    |                                                                                        | Carpet,Ceramic Tile,Hard     | Carpet,Ceramic Tile,Hardwood<br>Water Source:<br>Public<br>Fnd/Bsmt:<br>Poured Concrete |                                |  |  |  |
|                                     |                                 |                    |                                                                                        | Water Source:                |                                                                                         |                                |  |  |  |
|                                     |                                 |                    |                                                                                        | Public                       |                                                                                         |                                |  |  |  |
|                                     |                                 |                    |                                                                                        | Fnd/Bsmt:                    |                                                                                         |                                |  |  |  |
|                                     |                                 |                    |                                                                                        | Poured Concrete              |                                                                                         |                                |  |  |  |
| Kitchen Appl:                       |                                 | Dishwasher.Drver.E | /asher,Dryer,Electric Stove,Garage Control(s),Humidifier,Microwave,Refrigerator,Washer |                              |                                                                                         |                                |  |  |  |
| Int Feat: Ceiling Fan(s),Chandelier |                                 |                    |                                                                                        |                              |                                                                                         |                                |  |  |  |
| Utilities:                          |                                 |                    |                                                                                        |                              |                                                                                         |                                |  |  |  |
|                                     |                                 |                    |                                                                                        | Room Information             |                                                                                         |                                |  |  |  |
| Room                                |                                 | Level              | Dimensions                                                                             | Room                         | Level                                                                                   | Dimensions                     |  |  |  |
| Entrance                            |                                 | Main               | 6`6" x 12`1"                                                                           | Living Room                  | Main                                                                                    | 13`6" x 15`5"                  |  |  |  |
| Dining Room                         |                                 | Main               | 12`6" x 13`10"                                                                         | Kitchen                      | Main                                                                                    | 10`10" x 12`10"                |  |  |  |
|                                     |                                 |                    |                                                                                        |                              |                                                                                         |                                |  |  |  |
| Breakfast Noo                       | ok                              | Main               | 10`4" x 15`7"                                                                          | Bedroom - Primary            | Second                                                                                  | 13`6" x 16`0"                  |  |  |  |
| Breakfast Noo<br>Bedroom            | ok                              | Main<br>Second     | 10`4" x 15`7"<br>9`8" x 15`0"                                                          | Bedroom - Primary<br>Bedroom | Second<br>Second                                                                        | 13`6" x 16`0"<br>9`10" x 13`1" |  |  |  |
|                                     | ok                              |                    |                                                                                        |                              |                                                                                         |                                |  |  |  |

| Family Room<br>Storage<br>5pc Ensuite bath<br>4pc Bathroom | Lower<br>Lower<br>Second<br>Lower                                  | 12`1" x 16`7"<br>6`7" x 10`4"<br>5`10" x 15`6"<br>5`1" x 6`9" | Furnace/Utility Room<br>2pc Bathroom<br>4pc Bathroom | Lower<br>Main<br>Second     | 6`10" x 12`1"<br>4`10" x 6`7"<br>6`0" x 9`7"                                                                                               |  |  |
|------------------------------------------------------------|--------------------------------------------------------------------|---------------------------------------------------------------|------------------------------------------------------|-----------------------------|--------------------------------------------------------------------------------------------------------------------------------------------|--|--|
| Legal/Tax/Financial                                        |                                                                    |                                                               |                                                      |                             |                                                                                                                                            |  |  |
| Title:<br><b>Fee Simple</b><br>Legal Desc:                 | 4479P                                                              | Zoning:<br><b>RC-2</b>                                        |                                                      |                             |                                                                                                                                            |  |  |
| 2090. 2000.                                                |                                                                    | Remarks                                                       |                                                      |                             |                                                                                                                                            |  |  |
| Pub Rmks:<br>Inclusions:                                   | columns, crown mo<br>double french wind<br>detached garage.<br>N/A | uldings and 9-foot ceilings with spira                        | al staircase, skylights and big window               | rs for lots of sunshine. Th | is unit has artistically designed archways,<br>e master bedroom offers a vaulted ceiling and<br>y landscaped private backyard and a double |  |  |
| Property Listed By:                                        | eXp Realty                                                         |                                                               |                                                      |                             |                                                                                                                                            |  |  |