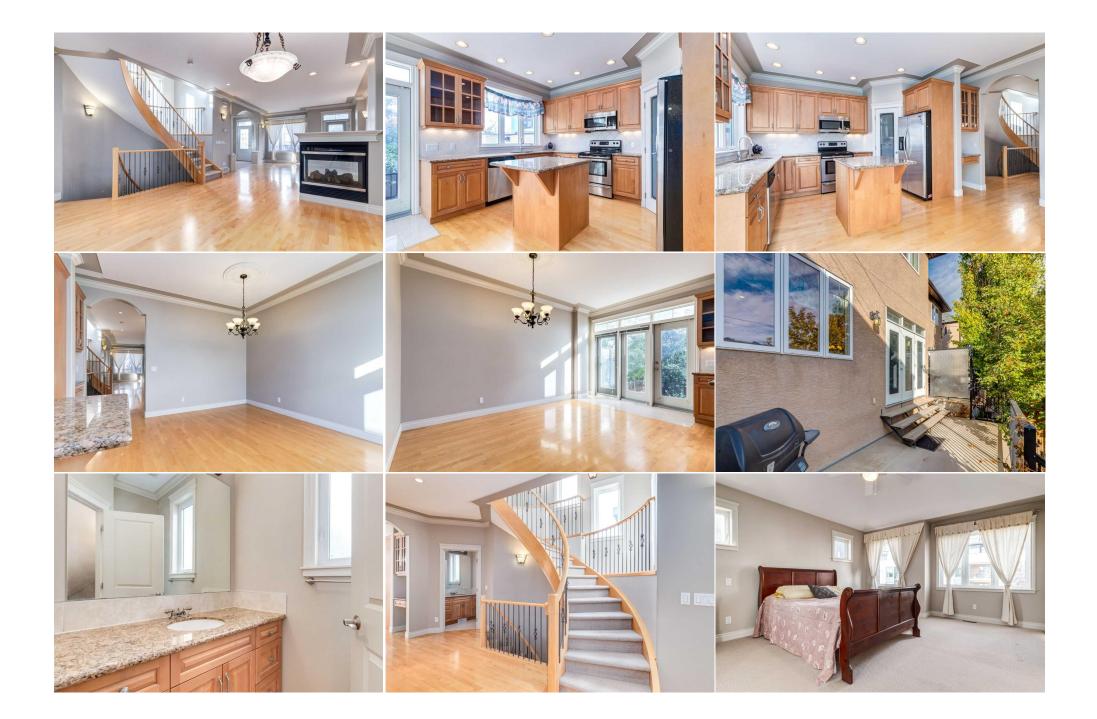

| Family Room<br>Storage<br>5pc Ensuite bath<br>4pc Bathroom | Lower<br>Lower<br>Second<br>Lower                                  | 12`1" x 16`7"<br>6`7" x 10`4"<br>5`10" x 15`6"<br>5`1" x 6`9" | Furnace/Utility Room<br>2pc Bathroom<br>4pc Bathroom | Lower<br>Main<br>Second     | 6`10" x 12`1"<br>4`10" x 6`7"<br>6`0" x 9`7"                                                                                               |  |  |
|------------------------------------------------------------|--------------------------------------------------------------------|---------------------------------------------------------------|------------------------------------------------------|-----------------------------|--------------------------------------------------------------------------------------------------------------------------------------------|--|--|
| Legal/Tax/Financial                                        |                                                                    |                                                               |                                                      |                             |                                                                                                                                            |  |  |
| Title:<br><b>Fee Simple</b><br>Legal Desc:                 | 4479P                                                              | Zoning:<br><b>RC-2</b>                                        |                                                      |                             |                                                                                                                                            |  |  |
| 2090. 2000.                                                |                                                                    | Remarks                                                       |                                                      |                             |                                                                                                                                            |  |  |
| Pub Rmks:<br>Inclusions:                                   | columns, crown mo<br>double french wind<br>detached garage.<br>N/A | uldings and 9-foot ceilings with spira                        | al staircase, skylights and big window               | rs for lots of sunshine. Th | is unit has artistically designed archways,<br>e master bedroom offers a vaulted ceiling and<br>y landscaped private backyard and a double |  |  |
| Property Listed By:                                        | eXp Realty                                                         |                                                               |                                                      |                             |                                                                                                                                            |  |  |