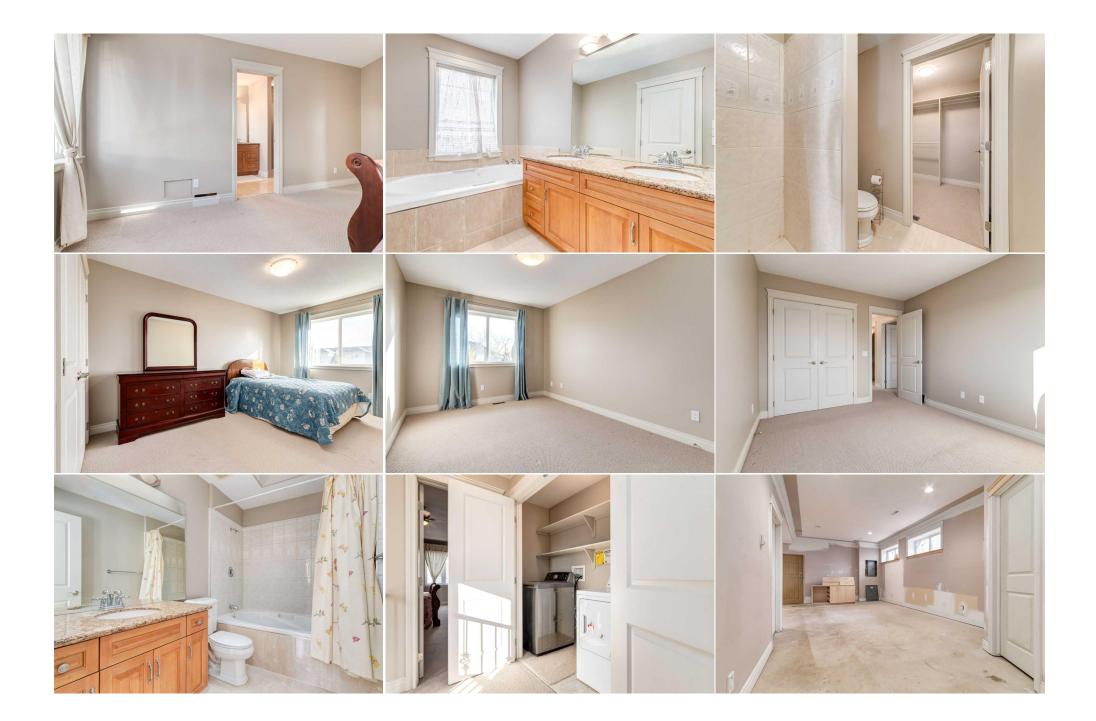

| Family Room<br>Storage<br>5pc Ensuite bath<br>4pc Bathroom | Lower<br>Lower<br>Second<br>Lower                                  | 12`1" x 16`7"<br>6`7" x 10`4"<br>5`10" x 15`6"<br>5`1" x 6`9" | Furnace/Utility Room<br>2pc Bathroom<br>4pc Bathroom | Lower<br>Main<br>Second     | 6`10" x 12`1"<br>4`10" x 6`7"<br>6`0" x 9`7"                                                                                               |  |  |
|------------------------------------------------------------|--------------------------------------------------------------------|---------------------------------------------------------------|------------------------------------------------------|-----------------------------|--------------------------------------------------------------------------------------------------------------------------------------------|--|--|
| Legal/Tax/Financial                                        |                                                                    |                                                               |                                                      |                             |                                                                                                                                            |  |  |
| Title:<br><b>Fee Simple</b><br>Legal Desc:                 | 4479P                                                              | Zoning:<br><b>RC-2</b>                                        |                                                      |                             |                                                                                                                                            |  |  |
| 2090. 2000.                                                |                                                                    | Remarks                                                       |                                                      |                             |                                                                                                                                            |  |  |
| Pub Rmks:<br>Inclusions:                                   | columns, crown mo<br>double french wind<br>detached garage.<br>N/A | uldings and 9-foot ceilings with spira                        | al staircase, skylights and big window               | rs for lots of sunshine. Th | is unit has artistically designed archways,<br>e master bedroom offers a vaulted ceiling and<br>y landscaped private backyard and a double |  |  |
| Property Listed By:                                        | eXp Realty                                                         |                                                               |                                                      |                             |                                                                                                                                            |  |  |