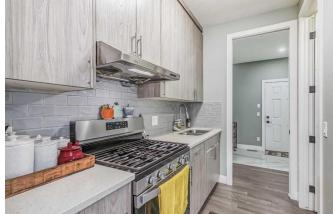

| Roof:                                                                                               | Asphalt Shingle                                                                                                                           |                                                                             | Construction:                                                          |                                          |                           |  |  |  |
|-----------------------------------------------------------------------------------------------------|-------------------------------------------------------------------------------------------------------------------------------------------|-----------------------------------------------------------------------------|------------------------------------------------------------------------|------------------------------------------|---------------------------|--|--|--|
| Heating:                                                                                            | Central,Fireplace(s)                                                                                                                      | Asphalt                                                                     | Asphalt                                                                |                                          |                           |  |  |  |
| Sewer:                                                                                              |                                                                                                                                           | Flooring:                                                                   | Flooring:                                                              |                                          |                           |  |  |  |
| Ext Feat:                                                                                           | Private Entrance                                                                                                                          | Carpet,Ceramic Tile,Ha                                                      | Carpet, Ceramic Tile, Hardwood                                         |                                          |                           |  |  |  |
|                                                                                                     |                                                                                                                                           |                                                                             | Water Source:                                                          | Water Source:<br>Fnd/Bsmt:               |                           |  |  |  |
|                                                                                                     |                                                                                                                                           |                                                                             | Fnd/Bsmt:                                                              |                                          |                           |  |  |  |
|                                                                                                     | Poured Concrete                                                                                                                           |                                                                             |                                                                        |                                          |                           |  |  |  |
|                                                                                                     | Dishwasher, Garage Control(s), Gas Cooktop, Gas Stove, Microwave, Oven-Built-In, Range Hood, Refrigerator, Washer/Dryer, Window Coverings |                                                                             |                                                                        |                                          |                           |  |  |  |
| Kitchen Appl:                                                                                       | Dishwasher,Garage                                                                                                                         | Control(s),Gas Cooktop,Gas Stove,Mi                                         | crowave,Oven-Built-In,Range Ho                                         | ood,Refrigerator,Washer/Dry              | er,Window Coverings       |  |  |  |
|                                                                                                     |                                                                                                                                           | Control(s),Gas Cooktop,Gas Stove,Mi<br>ling Fan(s),Closet Organizers,Double | · · ·                                                                  |                                          | •                         |  |  |  |
| Int Feat:                                                                                           |                                                                                                                                           | • • • • •                                                                   | · · ·                                                                  |                                          | •                         |  |  |  |
| Int Feat:                                                                                           |                                                                                                                                           | • • • • •                                                                   | · · ·                                                                  |                                          | •                         |  |  |  |
| Int Feat:<br>Utilities:                                                                             |                                                                                                                                           | • • • • •                                                                   | Vanity,High Ceilings,No Animal                                         |                                          | •                         |  |  |  |
| Int Feat:<br>Utilities:<br><u>Room</u>                                                              | Built-in Features,Cei                                                                                                                     | ling Fan(s),Closet Organizers,Double                                        | Vanity, High Ceilings, No Animal<br>Room Information                   | Home,No Smoking Home,Se                  | parate Entrance           |  |  |  |
| Int Feat:<br>Utilities:<br>Room<br>Bedroom                                                          | Built-in Features,Cei<br>Level<br>Main                                                                                                    | ling Fan(s),Closet Organizers,Double                                        | Vanity, High Ceilings, No Animal<br>Room Information<br><u>Room</u>    | Home,No Smoking Home,Se                  | Dimensions                |  |  |  |
| Kitchen Appl:<br>Int Feat:<br>Utilities:<br><u>Room</u><br>Bedroom<br>4pc Bathroom<br>Spice Kitchen | Built-in Features,Cei<br>Level<br>Main                                                                                                    | ling Fan(s),Closet Organizers,Double<br>Dimensions<br>10`11" x 10`11"       | Vanity,High Ceilings,No Animal<br>Room Information<br>Room<br>Mud Room | Home,No Smoking Home,Se<br>Level<br>Main | Dimensions<br>9`7" x 8`9" |  |  |  |

Utilities and Features

| Dining Room                        | Main                                                                                                                                                      | 15`5" x 12`2"                                                                                                                                                                                                                           | Kitchen                                                                                                                                                                                     | Main                                                                                                                          | 17`6" x 9`6"                                                                                                                                                                                                                                                         |  |
|------------------------------------|-----------------------------------------------------------------------------------------------------------------------------------------------------------|-----------------------------------------------------------------------------------------------------------------------------------------------------------------------------------------------------------------------------------------|---------------------------------------------------------------------------------------------------------------------------------------------------------------------------------------------|-------------------------------------------------------------------------------------------------------------------------------|----------------------------------------------------------------------------------------------------------------------------------------------------------------------------------------------------------------------------------------------------------------------|--|
| Walk-In Closet                     | -                                                                                                                                                         |                                                                                                                                                                                                                                         | Bedroom                                                                                                                                                                                     | Upper                                                                                                                         | 10`7" x 11`0"                                                                                                                                                                                                                                                        |  |
| Laundry                            | Upper                                                                                                                                                     | 5`11" x 7`4"                                                                                                                                                                                                                            | 4pc Bathroom                                                                                                                                                                                | Upper                                                                                                                         | 8`2" x 5`11"                                                                                                                                                                                                                                                         |  |
| Bedroom                            | Upper                                                                                                                                                     | 11`2" x 11`4"                                                                                                                                                                                                                           | Walk-In Closet                                                                                                                                                                              | Upper                                                                                                                         | 4`7" x 5`6"                                                                                                                                                                                                                                                          |  |
| 5pc Ensuite bath                   | Upper                                                                                                                                                     | 6`5" x 18`8"                                                                                                                                                                                                                            | Bedroom - Primary                                                                                                                                                                           | Upper                                                                                                                         | 14`7" x 14`0"                                                                                                                                                                                                                                                        |  |
| Bonus Room                         | Upper                                                                                                                                                     | 16`5" x 12`0"                                                                                                                                                                                                                           | Bedroom                                                                                                                                                                                     | Upper                                                                                                                         | 10`11" x 12`6"                                                                                                                                                                                                                                                       |  |
| 4pc Ensuite bath                   | Upper                                                                                                                                                     | 10`10" x 4`11"                                                                                                                                                                                                                          | Walk-In Closet                                                                                                                                                                              | Upper                                                                                                                         | 5`8" x 6`4"                                                                                                                                                                                                                                                          |  |
| Balcony                            | Upper                                                                                                                                                     | 16`6" x 5`9"                                                                                                                                                                                                                            | Walk-In Closet                                                                                                                                                                              | Basement                                                                                                                      | 6`10" x 7`1"                                                                                                                                                                                                                                                         |  |
| Bedroom                            | Basement                                                                                                                                                  | 12`5" x 12`1"                                                                                                                                                                                                                           | Bedroom                                                                                                                                                                                     | Basement                                                                                                                      | 12`4" x 12`3"                                                                                                                                                                                                                                                        |  |
| Furnace/Utility Room               | Basement                                                                                                                                                  | 11`10" x 10`2"                                                                                                                                                                                                                          | 4pc Bathroom                                                                                                                                                                                | Basement                                                                                                                      | 9`8" x 4`11"                                                                                                                                                                                                                                                         |  |
| Family Room                        | Basement                                                                                                                                                  | 22`6" x 14`8"                                                                                                                                                                                                                           | Dining Room                                                                                                                                                                                 | Basement                                                                                                                      | 11`6" x 13`3"                                                                                                                                                                                                                                                        |  |
| Kitchen                            | Basement                                                                                                                                                  | 9`11" x 7`9"                                                                                                                                                                                                                            | -                                                                                                                                                                                           |                                                                                                                               |                                                                                                                                                                                                                                                                      |  |
|                                    |                                                                                                                                                           |                                                                                                                                                                                                                                         | Legal/Tax/Financial                                                                                                                                                                         |                                                                                                                               |                                                                                                                                                                                                                                                                      |  |
| Title:                             |                                                                                                                                                           | Zoning:                                                                                                                                                                                                                                 |                                                                                                                                                                                             |                                                                                                                               |                                                                                                                                                                                                                                                                      |  |
| Fee Simple                         |                                                                                                                                                           | R-1                                                                                                                                                                                                                                     |                                                                                                                                                                                             |                                                                                                                               |                                                                                                                                                                                                                                                                      |  |
| Legal Desc:                        | 2012107                                                                                                                                                   |                                                                                                                                                                                                                                         |                                                                                                                                                                                             |                                                                                                                               |                                                                                                                                                                                                                                                                      |  |
| -                                  |                                                                                                                                                           |                                                                                                                                                                                                                                         | Remarks                                                                                                                                                                                     |                                                                                                                               |                                                                                                                                                                                                                                                                      |  |
| Pub Rmks:                          | for your family to enj                                                                                                                                    | oy, all rooms are a good size! There                                                                                                                                                                                                    | e is a large formal living room, sepa                                                                                                                                                       | rate dining room and family                                                                                                   | 00 sq ft of living space! With plenty of room<br>room with a gorgeous feature wall fireplace!                                                                                                                                                                        |  |
| Inclusions:                        | There is also SPICE K<br>upper level boasts a l<br>fit all of your furnitur<br>suite complete with it<br>the family friendly Cit<br>Basement fridge, stor | ITCHEN with a second stove, perfect<br>large bonus room, convenient launce<br>e and is complete with a stunning of<br>ts own kitchen. The property feature<br>ty of Chestermere close to East Lak<br>ve, washer & dryer, TV bracket, Ga | t for preparing family meals! On th<br>dry and FOUR bedrooms, including<br>ensuite and walk in closet! The lowe<br>res a TRIPLE CAR GARAGE and CENT<br>te School, the lake and shopping Pla | is spacious MAIN floor, there<br>two with their own ensuites!<br>er level features a separate o<br>'RAL AIR for the warm summ | k top, built in oven and built in microwave.<br>a is also a bedroom and three piece bath. The<br>The primary bedroom is oversized and will<br>entrance leading into the two bedroom illegal<br>ier days! This is a beautiful home located in<br>b, pharmacy and etc. |  |
| Inclusions:<br>Property Listed By: | Basement fridge, stove, washer & dryer, TV bracket, Gazebo<br>Stonemere Real Estate Solutions                                                             |                                                                                                                                                                                                                                         |                                                                                                                                                                                             |                                                                                                                               |                                                                                                                                                                                                                                                                      |  |