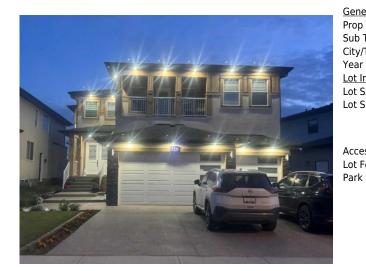

## 116 SANDPIPER Landing, Chestermere T1X 1Y8

| MLS®#:  | A2145673 | Area:   | Kinniburgh  | Listing<br>Date: | 06/30/24 | List Price: <b>\$1,050,000</b> |
|---------|----------|---------|-------------|------------------|----------|--------------------------------|
| Status: | Active   | County: | Chestermere | Change:          | None     | Association: Fort McMurray     |

| neral Information | <u>l</u>                                                                                        |                   |       | DOM           |           |  |
|-------------------|-------------------------------------------------------------------------------------------------|-------------------|-------|---------------|-----------|--|
| р Туре:           | Residential                                                                                     |                   |       | 5             |           |  |
| о Туре:           | Detached                                                                                        |                   |       | <u>Layout</u> |           |  |
| y/Town:           | Chestermere                                                                                     | Finished Floor Ar | ea    | Beds:         | 7 (5 2 )  |  |
| ar Built:         | 2021                                                                                            | Abv Sqft:         | 2,953 | Baths:        | 5.0 (5 0) |  |
| Information       |                                                                                                 | Low Sqft:         |       | Style:        | 2 Storey  |  |
| Sz Ar:            | 5,000 sqft                                                                                      | Ttl Sqft:         | 2,953 |               |           |  |
| Shape:            |                                                                                                 |                   |       | Parking       |           |  |
|                   |                                                                                                 |                   |       | Ttl Park:     | 6         |  |
|                   |                                                                                                 |                   |       | Garage Sz:    | 3         |  |
| cess:             |                                                                                                 |                   |       |               |           |  |
| Feat:<br>k Feat:  | Back Yard,Front Yard,Garden,Low Maintenance Landscape,Rectangular Lot<br>Triple Garage Attached |                   |       |               |           |  |