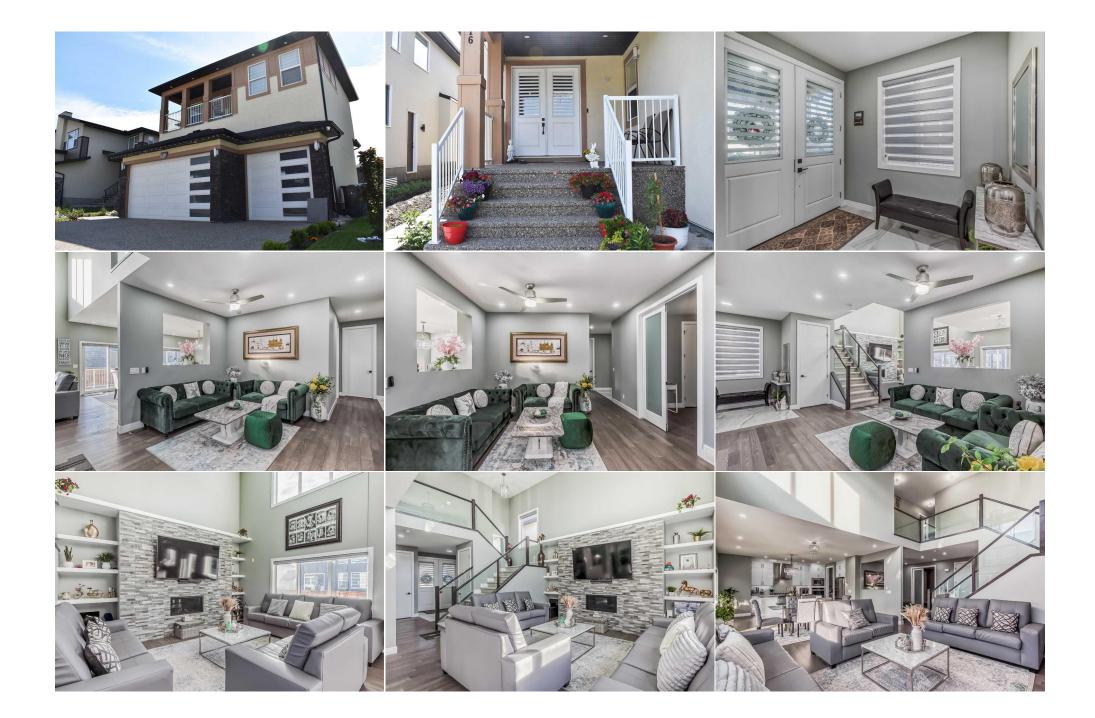

Utilities and Features

| Dining Room                        | Main                                                                                                                                                      | 15`5" x 12`2"                                                                                                                                                                                                                           | Kitchen                                                                                                                                                                                     | Main                                                                                                                          | 17`6" x 9`6"                                                                                                                                                                                                                                                         |  |
|------------------------------------|-----------------------------------------------------------------------------------------------------------------------------------------------------------|-----------------------------------------------------------------------------------------------------------------------------------------------------------------------------------------------------------------------------------------|---------------------------------------------------------------------------------------------------------------------------------------------------------------------------------------------|-------------------------------------------------------------------------------------------------------------------------------|----------------------------------------------------------------------------------------------------------------------------------------------------------------------------------------------------------------------------------------------------------------------|--|
| Walk-In Closet                     | -                                                                                                                                                         |                                                                                                                                                                                                                                         | Bedroom                                                                                                                                                                                     | Upper                                                                                                                         | 10`7" x 11`0"                                                                                                                                                                                                                                                        |  |
| Laundry                            | Upper                                                                                                                                                     | 5`11" x 7`4"                                                                                                                                                                                                                            | 4pc Bathroom                                                                                                                                                                                | Upper                                                                                                                         | 8`2" x 5`11"                                                                                                                                                                                                                                                         |  |
| Bedroom                            | Upper                                                                                                                                                     | 11`2" x 11`4"                                                                                                                                                                                                                           | Walk-In Closet                                                                                                                                                                              | Upper                                                                                                                         | 4`7" x 5`6"                                                                                                                                                                                                                                                          |  |
| 5pc Ensuite bath                   | Upper                                                                                                                                                     | 6`5" x 18`8"                                                                                                                                                                                                                            | Bedroom - Primary                                                                                                                                                                           | Upper                                                                                                                         | 14`7" x 14`0"                                                                                                                                                                                                                                                        |  |
| Bonus Room                         | Upper                                                                                                                                                     | 16`5" x 12`0"                                                                                                                                                                                                                           | Bedroom                                                                                                                                                                                     | Upper                                                                                                                         | 10`11" x 12`6"                                                                                                                                                                                                                                                       |  |
| 4pc Ensuite bath                   | Upper                                                                                                                                                     | 10`10" x 4`11"                                                                                                                                                                                                                          | Walk-In Closet                                                                                                                                                                              | Upper                                                                                                                         | 5`8" x 6`4"                                                                                                                                                                                                                                                          |  |
| Balcony                            | Upper                                                                                                                                                     | 16`6" x 5`9"                                                                                                                                                                                                                            | Walk-In Closet                                                                                                                                                                              | Basement                                                                                                                      | 6`10" x 7`1"                                                                                                                                                                                                                                                         |  |
| Bedroom                            | Basement                                                                                                                                                  | 12`5" x 12`1"                                                                                                                                                                                                                           | Bedroom                                                                                                                                                                                     | Basement                                                                                                                      | 12`4" x 12`3"                                                                                                                                                                                                                                                        |  |
| Furnace/Utility Room               | Basement                                                                                                                                                  | 11`10" x 10`2"                                                                                                                                                                                                                          | 4pc Bathroom                                                                                                                                                                                | Basement                                                                                                                      | 9`8" x 4`11"                                                                                                                                                                                                                                                         |  |
| Family Room                        | Basement                                                                                                                                                  | 22`6" x 14`8"                                                                                                                                                                                                                           | Dining Room                                                                                                                                                                                 | Basement                                                                                                                      | 11`6" x 13`3"                                                                                                                                                                                                                                                        |  |
| Kitchen                            | Basement                                                                                                                                                  | 9`11" x 7`9"                                                                                                                                                                                                                            | -                                                                                                                                                                                           |                                                                                                                               |                                                                                                                                                                                                                                                                      |  |
|                                    |                                                                                                                                                           |                                                                                                                                                                                                                                         | Legal/Tax/Financial                                                                                                                                                                         |                                                                                                                               |                                                                                                                                                                                                                                                                      |  |
| Title:                             |                                                                                                                                                           | Zoning:                                                                                                                                                                                                                                 |                                                                                                                                                                                             |                                                                                                                               |                                                                                                                                                                                                                                                                      |  |
| Fee Simple                         |                                                                                                                                                           | R-1                                                                                                                                                                                                                                     |                                                                                                                                                                                             |                                                                                                                               |                                                                                                                                                                                                                                                                      |  |
| Legal Desc:                        | 2012107                                                                                                                                                   |                                                                                                                                                                                                                                         |                                                                                                                                                                                             |                                                                                                                               |                                                                                                                                                                                                                                                                      |  |
| -                                  |                                                                                                                                                           |                                                                                                                                                                                                                                         | Remarks                                                                                                                                                                                     |                                                                                                                               |                                                                                                                                                                                                                                                                      |  |
| Pub Rmks:                          | for your family to enj                                                                                                                                    | oy, all rooms are a good size! There                                                                                                                                                                                                    | e is a large formal living room, sepa                                                                                                                                                       | rate dining room and family                                                                                                   | 00 sq ft of living space! With plenty of room<br>room with a gorgeous feature wall fireplace!                                                                                                                                                                        |  |
| Inclusions:                        | There is also SPICE K<br>upper level boasts a l<br>fit all of your furnitur<br>suite complete with it<br>the family friendly Cit<br>Basement fridge, stor | ITCHEN with a second stove, perfect<br>large bonus room, convenient launce<br>e and is complete with a stunning of<br>ts own kitchen. The property feature<br>ty of Chestermere close to East Lak<br>ve, washer & dryer, TV bracket, Ga | t for preparing family meals! On th<br>dry and FOUR bedrooms, including<br>ensuite and walk in closet! The lowe<br>res a TRIPLE CAR GARAGE and CENT<br>te School, the lake and shopping Pla | is spacious MAIN floor, there<br>two with their own ensuites!<br>er level features a separate o<br>'RAL AIR for the warm summ | k top, built in oven and built in microwave.<br>a is also a bedroom and three piece bath. The<br>The primary bedroom is oversized and will<br>entrance leading into the two bedroom illegal<br>ier days! This is a beautiful home located in<br>b, pharmacy and etc. |  |
| Inclusions:<br>Property Listed By: | Basement fridge, stove, washer & dryer, TV bracket, Gazebo<br>Stonemere Real Estate Solutions                                                             |                                                                                                                                                                                                                                         |                                                                                                                                                                                             |                                                                                                                               |                                                                                                                                                                                                                                                                      |  |