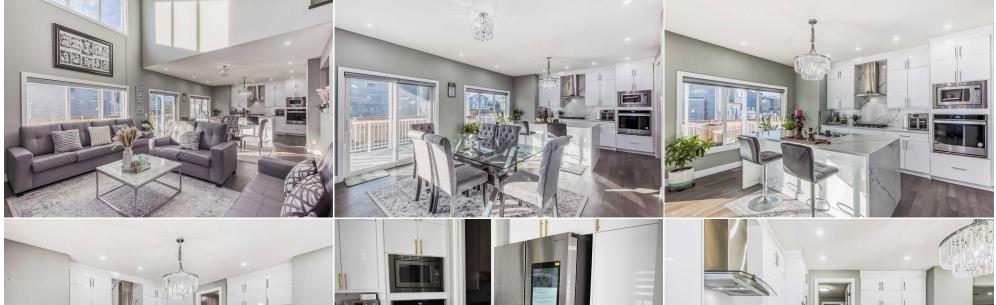

Utilities and Features

| Dining Room                        | Main                                                                                                                                                      | 15`5" x 12`2"                                                                                                                                                                                                                           | Kitchen                                                                                                                                                                                     | Main                                                                                                                          | 17`6" x 9`6"                                                                                                                                                                                                                                                         |  |
|------------------------------------|-----------------------------------------------------------------------------------------------------------------------------------------------------------|-----------------------------------------------------------------------------------------------------------------------------------------------------------------------------------------------------------------------------------------|---------------------------------------------------------------------------------------------------------------------------------------------------------------------------------------------|-------------------------------------------------------------------------------------------------------------------------------|----------------------------------------------------------------------------------------------------------------------------------------------------------------------------------------------------------------------------------------------------------------------|--|
| Walk-In Closet                     | -                                                                                                                                                         |                                                                                                                                                                                                                                         | Bedroom                                                                                                                                                                                     | Upper                                                                                                                         | 10`7" x 11`0"                                                                                                                                                                                                                                                        |  |
| Laundry                            | Upper                                                                                                                                                     | 5`11" x 7`4"                                                                                                                                                                                                                            | 4pc Bathroom                                                                                                                                                                                | Upper                                                                                                                         | 8`2" x 5`11"                                                                                                                                                                                                                                                         |  |
| Bedroom                            | Upper                                                                                                                                                     | 11`2" x 11`4"                                                                                                                                                                                                                           | Walk-In Closet                                                                                                                                                                              | Upper                                                                                                                         | 4`7" x 5`6"                                                                                                                                                                                                                                                          |  |
| 5pc Ensuite bath                   | Upper                                                                                                                                                     | 6`5" x 18`8"                                                                                                                                                                                                                            | Bedroom - Primary                                                                                                                                                                           | Upper                                                                                                                         | 14`7" x 14`0"                                                                                                                                                                                                                                                        |  |
| Bonus Room                         | Upper                                                                                                                                                     | 16`5" x 12`0"                                                                                                                                                                                                                           | Bedroom                                                                                                                                                                                     | Upper                                                                                                                         | 10`11" x 12`6"                                                                                                                                                                                                                                                       |  |
| 4pc Ensuite bath                   | Upper                                                                                                                                                     | 10`10" x 4`11"                                                                                                                                                                                                                          | Walk-In Closet                                                                                                                                                                              | Upper                                                                                                                         | 5`8" x 6`4"                                                                                                                                                                                                                                                          |  |
| Balcony                            | Upper                                                                                                                                                     | 16`6" x 5`9"                                                                                                                                                                                                                            | Walk-In Closet                                                                                                                                                                              | Basement                                                                                                                      | 6`10" x 7`1"                                                                                                                                                                                                                                                         |  |
| Bedroom                            | Basement                                                                                                                                                  | 12`5" x 12`1"                                                                                                                                                                                                                           | Bedroom                                                                                                                                                                                     | Basement                                                                                                                      | 12`4" x 12`3"                                                                                                                                                                                                                                                        |  |
| Furnace/Utility Room               | Basement                                                                                                                                                  | 11`10" x 10`2"                                                                                                                                                                                                                          | 4pc Bathroom                                                                                                                                                                                | Basement                                                                                                                      | 9`8" x 4`11"                                                                                                                                                                                                                                                         |  |
| Family Room                        | Basement                                                                                                                                                  | 22`6" x 14`8"                                                                                                                                                                                                                           | Dining Room                                                                                                                                                                                 | Basement                                                                                                                      | 11`6" x 13`3"                                                                                                                                                                                                                                                        |  |
| Kitchen                            | Basement                                                                                                                                                  | 9`11" x 7`9"                                                                                                                                                                                                                            | -                                                                                                                                                                                           |                                                                                                                               |                                                                                                                                                                                                                                                                      |  |
|                                    |                                                                                                                                                           |                                                                                                                                                                                                                                         | Legal/Tax/Financial                                                                                                                                                                         |                                                                                                                               |                                                                                                                                                                                                                                                                      |  |
| Title:                             |                                                                                                                                                           | Zoning:                                                                                                                                                                                                                                 |                                                                                                                                                                                             |                                                                                                                               |                                                                                                                                                                                                                                                                      |  |
| Fee Simple                         |                                                                                                                                                           | R-1                                                                                                                                                                                                                                     |                                                                                                                                                                                             |                                                                                                                               |                                                                                                                                                                                                                                                                      |  |
| Legal Desc:                        | 2012107                                                                                                                                                   |                                                                                                                                                                                                                                         |                                                                                                                                                                                             |                                                                                                                               |                                                                                                                                                                                                                                                                      |  |
| -                                  |                                                                                                                                                           |                                                                                                                                                                                                                                         | Remarks                                                                                                                                                                                     |                                                                                                                               |                                                                                                                                                                                                                                                                      |  |
| Pub Rmks:                          | for your family to enj                                                                                                                                    | oy, all rooms are a good size! There                                                                                                                                                                                                    | e is a large formal living room, sepa                                                                                                                                                       | rate dining room and family                                                                                                   | 00 sq ft of living space! With plenty of room<br>room with a gorgeous feature wall fireplace!                                                                                                                                                                        |  |
| Inclusions:                        | There is also SPICE K<br>upper level boasts a l<br>fit all of your furnitur<br>suite complete with it<br>the family friendly Cit<br>Basement fridge, stor | ITCHEN with a second stove, perfect<br>large bonus room, convenient launce<br>e and is complete with a stunning of<br>ts own kitchen. The property feature<br>ty of Chestermere close to East Lak<br>ve, washer & dryer, TV bracket, Ga | t for preparing family meals! On th<br>dry and FOUR bedrooms, including<br>ensuite and walk in closet! The lowe<br>res a TRIPLE CAR GARAGE and CENT<br>te School, the lake and shopping Pla | is spacious MAIN floor, there<br>two with their own ensuites!<br>er level features a separate o<br>'RAL AIR for the warm summ | k top, built in oven and built in microwave.<br>a is also a bedroom and three piece bath. The<br>The primary bedroom is oversized and will<br>entrance leading into the two bedroom illegal<br>ier days! This is a beautiful home located in<br>b, pharmacy and etc. |  |
| Inclusions:<br>Property Listed By: | Basement fridge, stove, washer & dryer, TV bracket, Gazebo<br>Stonemere Real Estate Solutions                                                             |                                                                                                                                                                                                                                         |                                                                                                                                                                                             |                                                                                                                               |                                                                                                                                                                                                                                                                      |  |