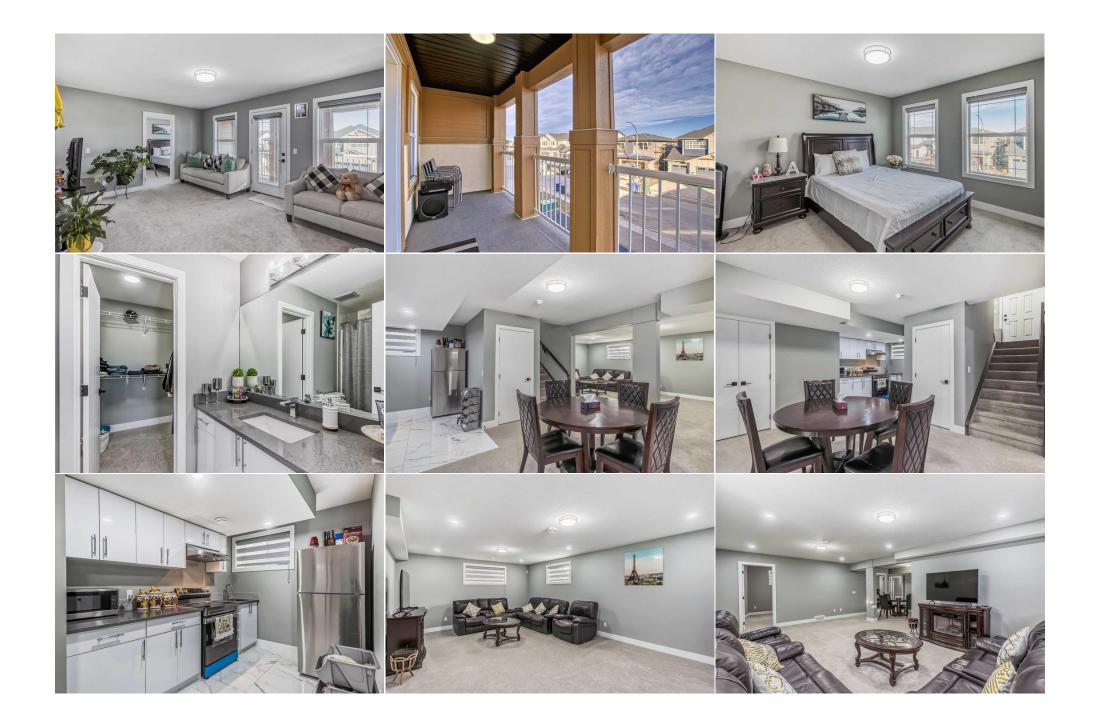

Utilities and Features

| Dining Room                        | Main                                                                                                                                                      | 15`5" x 12`2"                                                                                                                                                                                                                           | Kitchen                                                                                                                                                                                     | Main                                                                                                                          | 17`6" x 9`6"                                                                                                                                                                                                                                                         |  |
|------------------------------------|-----------------------------------------------------------------------------------------------------------------------------------------------------------|-----------------------------------------------------------------------------------------------------------------------------------------------------------------------------------------------------------------------------------------|---------------------------------------------------------------------------------------------------------------------------------------------------------------------------------------------|-------------------------------------------------------------------------------------------------------------------------------|----------------------------------------------------------------------------------------------------------------------------------------------------------------------------------------------------------------------------------------------------------------------|--|
| Walk-In Closet                     | -                                                                                                                                                         |                                                                                                                                                                                                                                         | Bedroom                                                                                                                                                                                     | Upper                                                                                                                         | 10`7" x 11`0"                                                                                                                                                                                                                                                        |  |
| Laundry                            | Upper                                                                                                                                                     | 5`11" x 7`4"                                                                                                                                                                                                                            | 4pc Bathroom                                                                                                                                                                                | Upper                                                                                                                         | 8`2" x 5`11"                                                                                                                                                                                                                                                         |  |
| Bedroom                            | Upper                                                                                                                                                     | 11`2" x 11`4"                                                                                                                                                                                                                           | Walk-In Closet                                                                                                                                                                              | Upper                                                                                                                         | 4`7" x 5`6"                                                                                                                                                                                                                                                          |  |
| 5pc Ensuite bath                   | Upper                                                                                                                                                     | 6`5" x 18`8"                                                                                                                                                                                                                            | Bedroom - Primary                                                                                                                                                                           | Upper                                                                                                                         | 14`7" x 14`0"                                                                                                                                                                                                                                                        |  |
| Bonus Room                         | Upper                                                                                                                                                     | 16`5" x 12`0"                                                                                                                                                                                                                           | Bedroom                                                                                                                                                                                     | Upper                                                                                                                         | 10`11" x 12`6"                                                                                                                                                                                                                                                       |  |
| 4pc Ensuite bath                   | Upper                                                                                                                                                     | 10`10" x 4`11"                                                                                                                                                                                                                          | Walk-In Closet                                                                                                                                                                              | Upper                                                                                                                         | 5`8" x 6`4"                                                                                                                                                                                                                                                          |  |
| Balcony                            | Upper                                                                                                                                                     | 16`6" x 5`9"                                                                                                                                                                                                                            | Walk-In Closet                                                                                                                                                                              | Basement                                                                                                                      | 6`10" x 7`1"                                                                                                                                                                                                                                                         |  |
| Bedroom                            | Basement                                                                                                                                                  | 12`5" x 12`1"                                                                                                                                                                                                                           | Bedroom                                                                                                                                                                                     | Basement                                                                                                                      | 12`4" x 12`3"                                                                                                                                                                                                                                                        |  |
| Furnace/Utility Room               | Basement                                                                                                                                                  | 11`10" x 10`2"                                                                                                                                                                                                                          | 4pc Bathroom                                                                                                                                                                                | Basement                                                                                                                      | 9`8" x 4`11"                                                                                                                                                                                                                                                         |  |
| Family Room                        | Basement                                                                                                                                                  | 22`6" x 14`8"                                                                                                                                                                                                                           | Dining Room                                                                                                                                                                                 | Basement                                                                                                                      | 11`6" x 13`3"                                                                                                                                                                                                                                                        |  |
| Kitchen                            | Basement                                                                                                                                                  | 9`11" x 7`9"                                                                                                                                                                                                                            | -                                                                                                                                                                                           |                                                                                                                               |                                                                                                                                                                                                                                                                      |  |
|                                    |                                                                                                                                                           |                                                                                                                                                                                                                                         | Legal/Tax/Financial                                                                                                                                                                         |                                                                                                                               |                                                                                                                                                                                                                                                                      |  |
| Title:                             |                                                                                                                                                           | Zoning:                                                                                                                                                                                                                                 |                                                                                                                                                                                             |                                                                                                                               |                                                                                                                                                                                                                                                                      |  |
| Fee Simple                         |                                                                                                                                                           | R-1                                                                                                                                                                                                                                     |                                                                                                                                                                                             |                                                                                                                               |                                                                                                                                                                                                                                                                      |  |
| Legal Desc:                        | 2012107                                                                                                                                                   |                                                                                                                                                                                                                                         |                                                                                                                                                                                             |                                                                                                                               |                                                                                                                                                                                                                                                                      |  |
| -                                  |                                                                                                                                                           |                                                                                                                                                                                                                                         | Remarks                                                                                                                                                                                     |                                                                                                                               |                                                                                                                                                                                                                                                                      |  |
| Pub Rmks:                          | for your family to enj                                                                                                                                    | oy, all rooms are a good size! There                                                                                                                                                                                                    | e is a large formal living room, sepa                                                                                                                                                       | rate dining room and family                                                                                                   | 00 sq ft of living space! With plenty of room<br>room with a gorgeous feature wall fireplace!                                                                                                                                                                        |  |
| Inclusions:                        | There is also SPICE K<br>upper level boasts a l<br>fit all of your furnitur<br>suite complete with it<br>the family friendly Cit<br>Basement fridge, stor | ITCHEN with a second stove, perfect<br>large bonus room, convenient launce<br>e and is complete with a stunning of<br>ts own kitchen. The property feature<br>ty of Chestermere close to East Lak<br>ve, washer & dryer, TV bracket, Ga | t for preparing family meals! On th<br>dry and FOUR bedrooms, including<br>ensuite and walk in closet! The lowe<br>res a TRIPLE CAR GARAGE and CENT<br>te School, the lake and shopping Pla | is spacious MAIN floor, there<br>two with their own ensuites!<br>er level features a separate o<br>'RAL AIR for the warm summ | k top, built in oven and built in microwave.<br>a is also a bedroom and three piece bath. The<br>The primary bedroom is oversized and will<br>entrance leading into the two bedroom illegal<br>ier days! This is a beautiful home located in<br>b, pharmacy and etc. |  |
| Inclusions:<br>Property Listed By: | Basement fridge, stove, washer & dryer, TV bracket, Gazebo<br>Stonemere Real Estate Solutions                                                             |                                                                                                                                                                                                                                         |                                                                                                                                                                                             |                                                                                                                               |                                                                                                                                                                                                                                                                      |  |