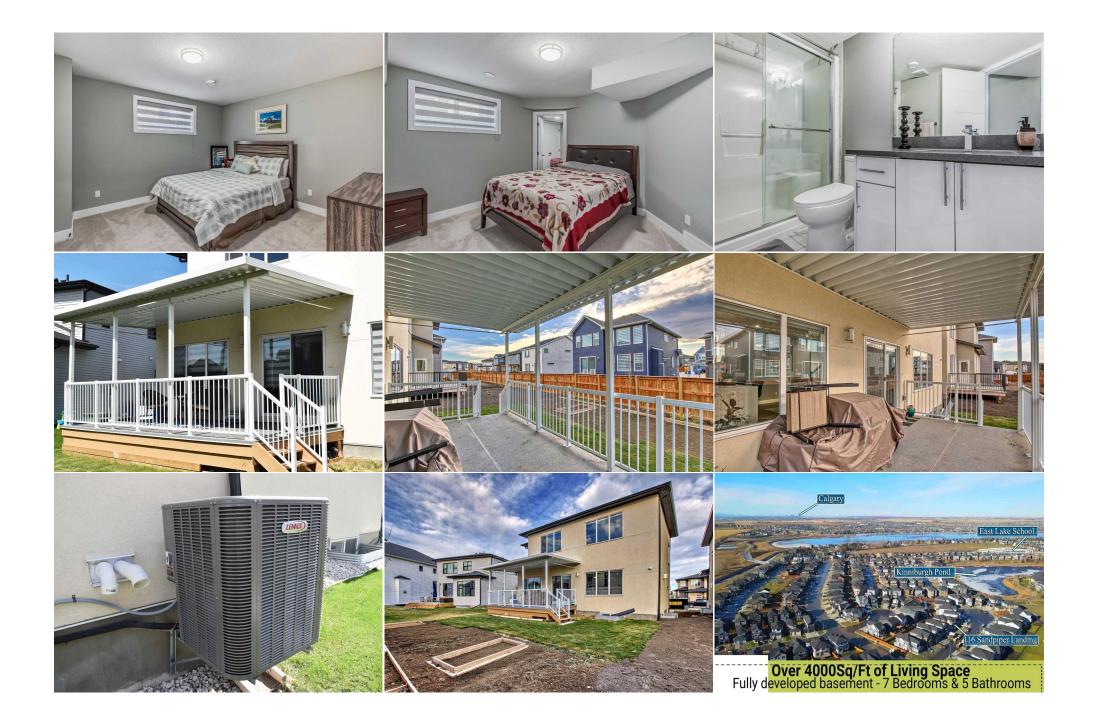

Utilities and Features

| Dining Room                        | Main                                                                                                                                                      | 15`5" x 12`2"                                                                                                                                                                                                                           | Kitchen                                                                                                                                                                                     | Main                                                                                                                          | 17`6" x 9`6"                                                                                                                                                                                                                                                         |  |
|------------------------------------|-----------------------------------------------------------------------------------------------------------------------------------------------------------|-----------------------------------------------------------------------------------------------------------------------------------------------------------------------------------------------------------------------------------------|---------------------------------------------------------------------------------------------------------------------------------------------------------------------------------------------|-------------------------------------------------------------------------------------------------------------------------------|----------------------------------------------------------------------------------------------------------------------------------------------------------------------------------------------------------------------------------------------------------------------|--|
| Walk-In Closet                     | -                                                                                                                                                         |                                                                                                                                                                                                                                         | Bedroom                                                                                                                                                                                     | Upper                                                                                                                         | 10`7" x 11`0"                                                                                                                                                                                                                                                        |  |
| Laundry                            | Upper                                                                                                                                                     | 5`11" x 7`4"                                                                                                                                                                                                                            | 4pc Bathroom                                                                                                                                                                                | Upper                                                                                                                         | 8`2" x 5`11"                                                                                                                                                                                                                                                         |  |
| Bedroom                            | Upper                                                                                                                                                     | 11`2" x 11`4"                                                                                                                                                                                                                           | Walk-In Closet                                                                                                                                                                              | Upper                                                                                                                         | 4`7" x 5`6"                                                                                                                                                                                                                                                          |  |
| 5pc Ensuite bath                   | Upper                                                                                                                                                     | 6`5" x 18`8"                                                                                                                                                                                                                            | Bedroom - Primary                                                                                                                                                                           | Upper                                                                                                                         | 14`7" x 14`0"                                                                                                                                                                                                                                                        |  |
| Bonus Room                         | Upper                                                                                                                                                     | 16`5" x 12`0"                                                                                                                                                                                                                           | Bedroom                                                                                                                                                                                     | Upper                                                                                                                         | 10`11" x 12`6"                                                                                                                                                                                                                                                       |  |
| 4pc Ensuite bath                   | Upper                                                                                                                                                     | 10`10" x 4`11"                                                                                                                                                                                                                          | Walk-In Closet                                                                                                                                                                              | Upper                                                                                                                         | 5`8" x 6`4"                                                                                                                                                                                                                                                          |  |
| Balcony                            | Upper                                                                                                                                                     | 16`6" x 5`9"                                                                                                                                                                                                                            | Walk-In Closet                                                                                                                                                                              | Basement                                                                                                                      | 6`10" x 7`1"                                                                                                                                                                                                                                                         |  |
| Bedroom                            | Basement                                                                                                                                                  | 12`5" x 12`1"                                                                                                                                                                                                                           | Bedroom                                                                                                                                                                                     | Basement                                                                                                                      | 12`4" x 12`3"                                                                                                                                                                                                                                                        |  |
| Furnace/Utility Room               | Basement                                                                                                                                                  | 11`10" x 10`2"                                                                                                                                                                                                                          | 4pc Bathroom                                                                                                                                                                                | Basement                                                                                                                      | 9`8" x 4`11"                                                                                                                                                                                                                                                         |  |
| Family Room                        | Basement                                                                                                                                                  | 22`6" x 14`8"                                                                                                                                                                                                                           | Dining Room                                                                                                                                                                                 | Basement                                                                                                                      | 11`6" x 13`3"                                                                                                                                                                                                                                                        |  |
| Kitchen                            | Basement                                                                                                                                                  | 9`11" x 7`9"                                                                                                                                                                                                                            | -                                                                                                                                                                                           |                                                                                                                               |                                                                                                                                                                                                                                                                      |  |
|                                    |                                                                                                                                                           |                                                                                                                                                                                                                                         | Legal/Tax/Financial                                                                                                                                                                         |                                                                                                                               |                                                                                                                                                                                                                                                                      |  |
| Title:                             |                                                                                                                                                           | Zoning:                                                                                                                                                                                                                                 |                                                                                                                                                                                             |                                                                                                                               |                                                                                                                                                                                                                                                                      |  |
| Fee Simple                         |                                                                                                                                                           | R-1                                                                                                                                                                                                                                     |                                                                                                                                                                                             |                                                                                                                               |                                                                                                                                                                                                                                                                      |  |
| Legal Desc:                        | 2012107                                                                                                                                                   |                                                                                                                                                                                                                                         |                                                                                                                                                                                             |                                                                                                                               |                                                                                                                                                                                                                                                                      |  |
| -                                  |                                                                                                                                                           |                                                                                                                                                                                                                                         | Remarks                                                                                                                                                                                     |                                                                                                                               |                                                                                                                                                                                                                                                                      |  |
| Pub Rmks:                          | for your family to enj                                                                                                                                    | oy, all rooms are a good size! There                                                                                                                                                                                                    | e is a large formal living room, sepa                                                                                                                                                       | rate dining room and family                                                                                                   | 00 sq ft of living space! With plenty of room<br>room with a gorgeous feature wall fireplace!                                                                                                                                                                        |  |
| Inclusions:                        | There is also SPICE K<br>upper level boasts a l<br>fit all of your furnitur<br>suite complete with it<br>the family friendly Cit<br>Basement fridge, stor | ITCHEN with a second stove, perfect<br>large bonus room, convenient launce<br>e and is complete with a stunning of<br>ts own kitchen. The property feature<br>ty of Chestermere close to East Lak<br>ve, washer & dryer, TV bracket, Ga | t for preparing family meals! On th<br>dry and FOUR bedrooms, including<br>ensuite and walk in closet! The lowe<br>res a TRIPLE CAR GARAGE and CENT<br>te School, the lake and shopping Pla | is spacious MAIN floor, there<br>two with their own ensuites!<br>er level features a separate o<br>'RAL AIR for the warm summ | k top, built in oven and built in microwave.<br>a is also a bedroom and three piece bath. The<br>The primary bedroom is oversized and will<br>entrance leading into the two bedroom illegal<br>ier days! This is a beautiful home located in<br>b, pharmacy and etc. |  |
| Inclusions:<br>Property Listed By: | Basement fridge, stove, washer & dryer, TV bracket, Gazebo<br>Stonemere Real Estate Solutions                                                             |                                                                                                                                                                                                                                         |                                                                                                                                                                                             |                                                                                                                               |                                                                                                                                                                                                                                                                      |  |