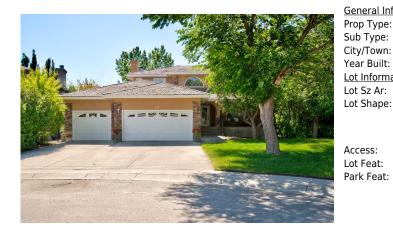

## 55 MCKENZIE LAKE Landing, Calgary T2Z1M4

| MLS®#:  | A2145806 | Area:   | McKenzie Lake | Listing<br>Date: | 07/01/24 | List Price: <b>\$1,390,000</b> |
|---------|----------|---------|---------------|------------------|----------|--------------------------------|
| Status: | Active   | County: | Calgary       | Change:          | None     | Association: Fort McMurray     |

| b Type:<br>y/Town: | Detached<br>Calgary | Finished Floor Ar | 93    | <u>Layout</u><br>Beds: | 6 (4 2 )  |
|--------------------|---------------------|-------------------|-------|------------------------|-----------|
| ar Built:          | 1990                | Abv Saft:         | 2,887 | Baths:                 | 3.5 (3 1) |
| <u>Information</u> |                     | Low Sqft:         | ,     | Style:                 | 2 Storey  |
| Sz Ar:             | 9,644 sqft          | Ttl Sqft:         | 2,887 |                        |           |
| Shape:             |                     |                   |       | Parking                |           |
|                    |                     |                   |       | Ttl Park:              | 6         |
|                    |                     |                   |       | Garage Sz:             | 3         |

Back Yard,Close to Clubhouse,Cul-De-Sac,Fruit Trees/Shrub(s),Front Yard,Lawn,Garden,Landscaped Garage Door Opener,Heated Garage,Triple Garage Attached

Utilities and Features

| Roof:               | Shake                          |                                                                                                                                                                                                                                                                                                                                     | Construction:          |                              |                 |  |  |  |  |
|---------------------|--------------------------------|-------------------------------------------------------------------------------------------------------------------------------------------------------------------------------------------------------------------------------------------------------------------------------------------------------------------------------------|------------------------|------------------------------|-----------------|--|--|--|--|
| Heating: Forced Air |                                |                                                                                                                                                                                                                                                                                                                                     | Brick,Stucco           |                              |                 |  |  |  |  |
| Sewer:              |                                |                                                                                                                                                                                                                                                                                                                                     | Flooring:              | Flooring:                    |                 |  |  |  |  |
| Ext Feat:           | Balcony, Private Yard, Storage |                                                                                                                                                                                                                                                                                                                                     | Carpet,Ceramic Tile,Ha | Carpet,Ceramic Tile,Hardwood |                 |  |  |  |  |
|                     |                                |                                                                                                                                                                                                                                                                                                                                     | Water Source:          | Water Source:                |                 |  |  |  |  |
|                     |                                |                                                                                                                                                                                                                                                                                                                                     | Fnd/Bsmt:              |                              |                 |  |  |  |  |
|                     | Poured Concrete                |                                                                                                                                                                                                                                                                                                                                     |                        |                              |                 |  |  |  |  |
| Kitchen Appl:       | Central Air Conditio           | Central Air Conditioner,Dishwasher,Double Oven,Dryer,ENERGY STAR Qualified Refrigerator,Gas Stove,Microwave,Range Hood,Refrigerator,Trash<br>Compactor,Washer,Water Softener,Window Coverings<br>Bar,Bookcases,Breakfast Bar,Central Vacuum,Chandelier,Double Vanity,Granite Counters,Jetted Tub,Kitchen Island,Soaking Tub,Storage |                        |                              |                 |  |  |  |  |
| киспен Аррі.        |                                |                                                                                                                                                                                                                                                                                                                                     |                        |                              |                 |  |  |  |  |
| lat Feet            | • •                            |                                                                                                                                                                                                                                                                                                                                     |                        |                              |                 |  |  |  |  |
| Int Feat:           | Bar,Bookcases,Bre              |                                                                                                                                                                                                                                                                                                                                     |                        |                              |                 |  |  |  |  |
| Utilities:          |                                |                                                                                                                                                                                                                                                                                                                                     |                        |                              |                 |  |  |  |  |
|                     |                                |                                                                                                                                                                                                                                                                                                                                     | Room Information       |                              |                 |  |  |  |  |
| Room                | Level                          | Dimensions                                                                                                                                                                                                                                                                                                                          | Room                   | Level                        | Dimensions      |  |  |  |  |
| Living Room         | Main                           | 19`2" x 13`5"                                                                                                                                                                                                                                                                                                                       | Dining Room            | Main                         | 17`7" x 9`7"    |  |  |  |  |
| Kitchen             | Main                           | 22`7" x 16`4"                                                                                                                                                                                                                                                                                                                       | Family Room            | Main                         | 13`11" x 12`11" |  |  |  |  |
| Office              | Main                           | 10`1" x 9`8"                                                                                                                                                                                                                                                                                                                        | Game Room              | Lower                        | 26`9" x 26`1"   |  |  |  |  |
| Breakfast Nook      |                                | 16`0" x 7`0"                                                                                                                                                                                                                                                                                                                        | Laundry                | Main                         | 9`8" x 9`7"     |  |  |  |  |
| Bedroom - Prima     |                                | 15`11" x 14`3"                                                                                                                                                                                                                                                                                                                      | Bedroom                | Upper                        | 14`5" x 13`10"  |  |  |  |  |
|                     | , ,,                           |                                                                                                                                                                                                                                                                                                                                     |                        | ••                           |                 |  |  |  |  |
| Bedroom             | Upper                          | 14`1" x 11`1"                                                                                                                                                                                                                                                                                                                       | Bedroom                | Upper                        | 13`3" x 10`4"   |  |  |  |  |