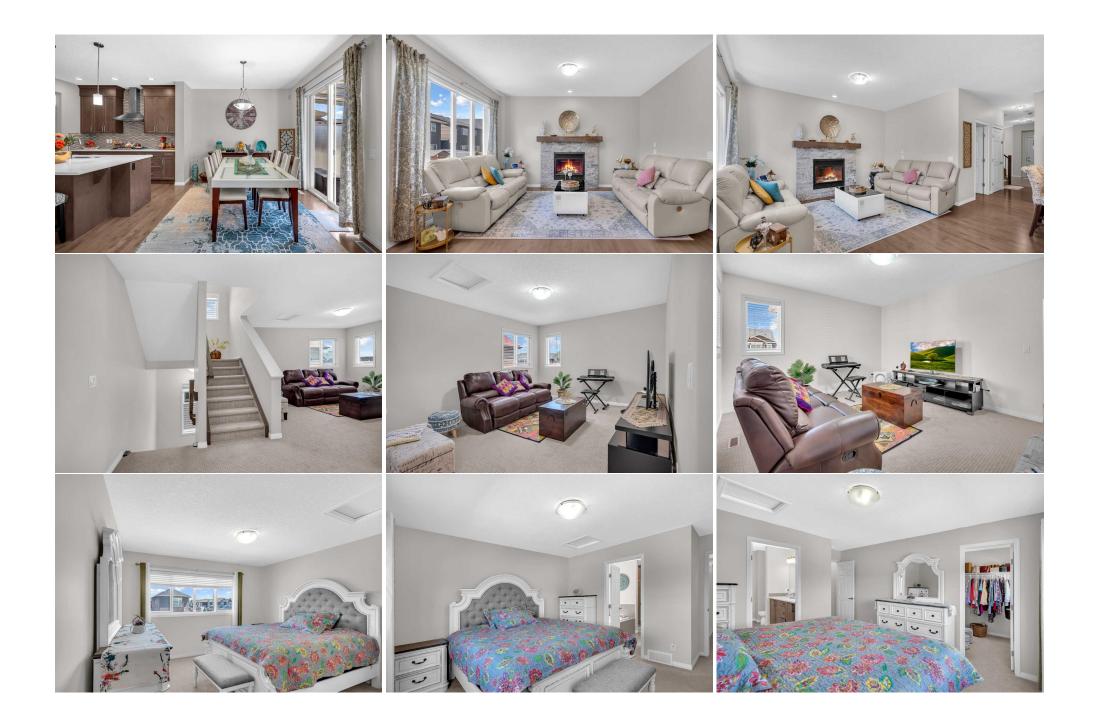

| Bedroom<br>Bedroom<br>Bedroom<br>Living Room                                                                                                                                                                                                                                                                                                                                                                                                                                                                                                                                                                                                                                                                                                                                                                                                                                                                                                                                                                                                                                                                                                                                                                                                                                                                                                                                                                                                                                                                                                                                                                                                                                                                                                               | Third<br>Basement<br>Basement<br>Basement | 13`1" x 20`1"<br>11`9" x 13`3"<br>11`7" x 13`3"<br>16`1" x 13`5" | <b>3pc Bathroom</b><br>Den<br>Kitchen<br>Legal/Tax/Financial | Basement<br>Third<br>Basement | 8`0" x 5`1"<br>13`0" x 14`9"<br>9`1" x 9`6" |
|------------------------------------------------------------------------------------------------------------------------------------------------------------------------------------------------------------------------------------------------------------------------------------------------------------------------------------------------------------------------------------------------------------------------------------------------------------------------------------------------------------------------------------------------------------------------------------------------------------------------------------------------------------------------------------------------------------------------------------------------------------------------------------------------------------------------------------------------------------------------------------------------------------------------------------------------------------------------------------------------------------------------------------------------------------------------------------------------------------------------------------------------------------------------------------------------------------------------------------------------------------------------------------------------------------------------------------------------------------------------------------------------------------------------------------------------------------------------------------------------------------------------------------------------------------------------------------------------------------------------------------------------------------------------------------------------------------------------------------------------------------|-------------------------------------------|------------------------------------------------------------------|--------------------------------------------------------------|-------------------------------|---------------------------------------------|
| Title:<br><b>Fee Simple</b><br>Legal Desc:                                                                                                                                                                                                                                                                                                                                                                                                                                                                                                                                                                                                                                                                                                                                                                                                                                                                                                                                                                                                                                                                                                                                                                                                                                                                                                                                                                                                                                                                                                                                                                                                                                                                                                                 | 1513189                                   | Zoning:<br><b>R-1N</b>                                           | Remarks                                                      |                               |                                             |
| Pub Rmks: Charming 3 story home nestled in Savanna with over 4000 SQFT of living space. This home has been meticulously maintained throughout the years. Fea<br>BEDROOMS and 5 BATHROOMS including 2 bedroom basement suite(Illegal) with separate entrance. Step inside to discover a spacious OPEN CONCEPT M<br>with beautiful hardwood floors, 2 living areas and a gas fireplace. The large living room is great for entertaining. The chef's kitchen is complemented by<br>oversized granite island, a stainless steel apron-front sink, built-in appliances and ample counter and kitchen cabinets providing lots of storage options<br>kitchen. The highlight is the abundance of natural light throughout, creating a warm and inviting environment. The second level features 4bedrooms, in<br>great size master bedroom with 5 pc Ensuite bathroom and another 5 pc common bathroom. The third floor consists of a bedroom, a living room and 4 pc<br>The backyard is definitely an oasis for outdoor enthusiasts! It features LARGE DECKS & A CHARMING GAZEBO. You couldn't ask for a better space for rel<br>bbq's, family gatherings and more!! The large DOUBLE-ATTACHED GARAGE and front yard landscaping is breath taking. The home is equipped with gens<br>lighting, a 5 ton central air conditioning, stamped concrete, extensive landscaping. Conveniently located with close proximity to school, parks, Savanna<br>market. Don't miss out on this exceptional opportunity in SAVANNA, Whether you're looking to invest or settle down, this home has everything you need<br>Book your viewing appointment today!<br>Basement appliances: Range, hood fan, dishwasher, refrigerator<br>Property Listed By: RE/MAX iRealty Innovations |                                           |                                                                  |                                                              |                               |                                             |