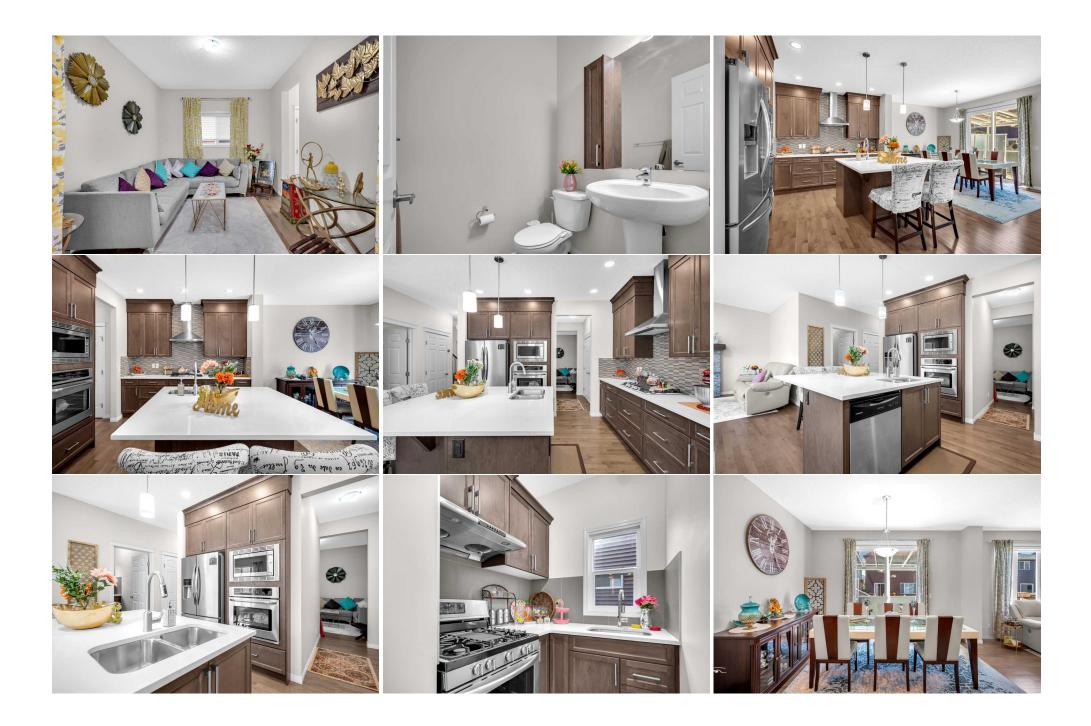

| Bedroom<br>Bedroom<br>Bedroom<br>Living Room                                                                                                                                                                                                                                                                                                                                                                                                                                                                                                                                                                                                                                                                                                                                                                                                                                                                                                                                                                                                                                                                                                                                                                                                                                                                                                                                                                                                                                                                                                                                                                                                                                                                                                               | Third<br>Basement<br>Basement<br>Basement | 13`1" x 20`1"<br>11`9" x 13`3"<br>11`7" x 13`3"<br>16`1" x 13`5" | <b>3pc Bathroom</b><br>Den<br>Kitchen<br>Legal/Tax/Financial | Basement<br>Third<br>Basement | 8`0" x 5`1"<br>13`0" x 14`9"<br>9`1" x 9`6" |
|------------------------------------------------------------------------------------------------------------------------------------------------------------------------------------------------------------------------------------------------------------------------------------------------------------------------------------------------------------------------------------------------------------------------------------------------------------------------------------------------------------------------------------------------------------------------------------------------------------------------------------------------------------------------------------------------------------------------------------------------------------------------------------------------------------------------------------------------------------------------------------------------------------------------------------------------------------------------------------------------------------------------------------------------------------------------------------------------------------------------------------------------------------------------------------------------------------------------------------------------------------------------------------------------------------------------------------------------------------------------------------------------------------------------------------------------------------------------------------------------------------------------------------------------------------------------------------------------------------------------------------------------------------------------------------------------------------------------------------------------------------|-------------------------------------------|------------------------------------------------------------------|--------------------------------------------------------------|-------------------------------|---------------------------------------------|
| Title:<br><b>Fee Simple</b><br>Legal Desc:                                                                                                                                                                                                                                                                                                                                                                                                                                                                                                                                                                                                                                                                                                                                                                                                                                                                                                                                                                                                                                                                                                                                                                                                                                                                                                                                                                                                                                                                                                                                                                                                                                                                                                                 | 1513189                                   | Zoning:<br><b>R-1N</b>                                           | Remarks                                                      |                               |                                             |
| Pub Rmks: Charming 3 story home nestled in Savanna with over 4000 SQFT of living space. This home has been meticulously maintained throughout the years. Fea<br>BEDROOMS and 5 BATHROOMS including 2 bedroom basement suite(Illegal) with separate entrance. Step inside to discover a spacious OPEN CONCEPT M<br>with beautiful hardwood floors, 2 living areas and a gas fireplace. The large living room is great for entertaining. The chef's kitchen is complemented by<br>oversized granite island, a stainless steel apron-front sink, built-in appliances and ample counter and kitchen cabinets providing lots of storage options<br>kitchen. The highlight is the abundance of natural light throughout, creating a warm and inviting environment. The second level features 4bedrooms, in<br>great size master bedroom with 5 pc Ensuite bathroom and another 5 pc common bathroom. The third floor consists of a bedroom, a living room and 4 pc<br>The backyard is definitely an oasis for outdoor enthusiasts! It features LARGE DECKS & A CHARMING GAZEBO. You couldn't ask for a better space for rel<br>bbq's, family gatherings and more!! The large DOUBLE-ATTACHED GARAGE and front yard landscaping is breath taking. The home is equipped with gens<br>lighting, a 5 ton central air conditioning, stamped concrete, extensive landscaping. Conveniently located with close proximity to school, parks, Savanna<br>market. Don't miss out on this exceptional opportunity in SAVANNA, Whether you're looking to invest or settle down, this home has everything you need<br>Book your viewing appointment today!<br>Basement appliances: Range, hood fan, dishwasher, refrigerator<br>Property Listed By: RE/MAX iRealty Innovations |                                           |                                                                  |                                                              |                               |                                             |